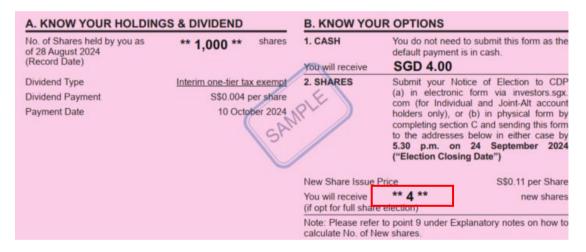

## CLARIFICATION ON THE NUMBER OF NEW SHARES IN NOTICES OF ELECTION AND ENTITLEMENT ADVICE

- The Directors of Global Investments Limited (Company) refer to the announcement dated 5
  September 2024 (Announcement) in relation to the despatch of the Notices of Election and
  Entitlement Advice (Election Forms). Terms defined in the Announcement shall have the same
  meanings when used in this announcement.
- The Company wishes to inform shareholders that the new shares entitlement printed in Part B of the Notice of Election below is incorrect. The rest of the contents in the Notice of Election remain unchanged.

## A. Manual Calculation using the formula below

This formula is also stated in point 9 under the Explanatory notes on page 2 of the Notice of Election.

No. of shares currently held (indicated in Section A of notice) X Dividend payment per share (indicated in Section A of notice)

New Share Issue Price (as indicated in Section B of notice)

Company Registration Number: 201900747E
250 Tanjong Pagar Road #09-01 St Andrew's Centre Singapore 088541
T +65 6908 4860 · F +65 6908 4865
www.globalinvestmentslimited.com
Managed by Singapore Consortium Investment Management Limited (UEN: 199607548K)