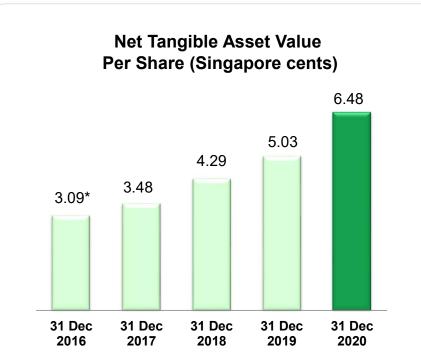

# **NET TANGIBLE ASSETS**

\* For better comparison, the net tangible asset value per ordinary shares as at 31 December 2016 has been adjusted for the increase in the number of ordinary shares resulting from the Share Split in May 2017.