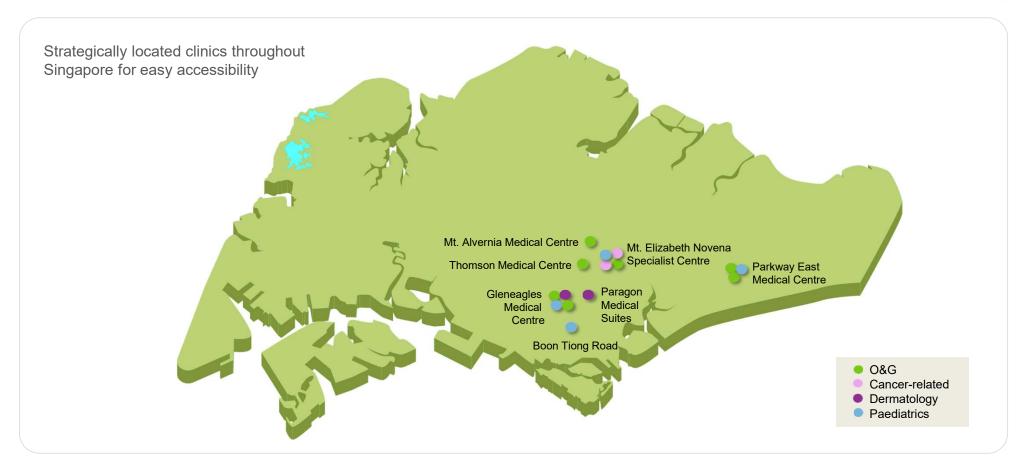

49318, sponsorship@ppcf.com.sg.





# **OVERVIEW**

## **OUR SERVICES**







General obstetrics, labour & delivery

Medical problems during pregnancy

General gynaecology

Gynaecological surgery

Obstetrical complication & its management High Intensity Focused Ultrasound ("HIFU") treatment

Female pelvic medicine / Urogynaecology & reconstruction surgery



Gynae-oncological surgery

Breast & general surgery



Newborn & well-baby checks

and developmental

assessment

Common childhood conditions

Child nutrition, growth Gastrointestinal conditions & endoscopic procedures

Childhood immunisation routine & vaccinations

> Respiratory and behavioural sleep conditions



General skin care

Aesthetics & dermatological procedures

Dermatological surgery & laser surgery

# **OUR NETWORK**









# FINANCIAL HIGHLIGHTS

# **FINANCIAL HIGHLIGHTS**



SGX 5

| S\$'000                               | 2H 2020  | 2H 2019  | Change (%) | FY 2020  | FY 2019  | Change (%) |
|---------------------------------------|----------|----------|------------|----------|----------|------------|
| Revenue                               | 22,024   | 21,107   | 4.3%       | 39,889   | 39,757   | 0.3%       |
| Other operating income                | 620      | 169      | N/M        | 1,435    | 449      | N/M        |
| Consumables and medical supplies used | (3,678)  | (3,461)  | 6.3%       | (6,705)  | (6,466)  | 3.7%       |
| Employee remuneration expense         | (10,486) | (8,597)  | 22.0%      | (19,472) | (16,481) | 18.1%      |
| Depreciation                          | (1,094)  | (1,119)