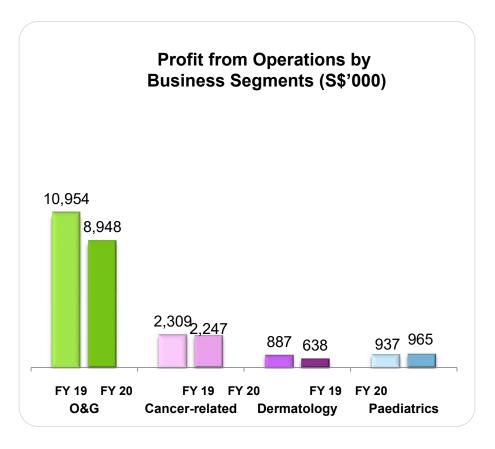

| (100.0%)   | -        | (11,900) | (100.0%)   |
| Finance income                        | 60       | 108      | (44.4%)    | 184      | 153      | 20.3%      |
| Finance expense                       | (67)     | (89)     | (24.7%)    | (154)    | (183)    | (15.8%)    |
| Net finance income/(expense)          | (7)      | 19       | N/M        | 30       | (30)     | N/M        |
|                                       |          |          |            |          |          |            |
| Income tax expense                    | (542)    | (823)    | (34.1%)    | (1,315)  | (1,752)  | (24.9%)    |
| Net profit for the year               | 5,701    | (5,960)  | N/M        | 9,493    | (1,133)  | N/M        |

N/M: Not meaningful

# **REVENUE**







# **PROFIT FROM OPERATIONS**







# **NET PROFIT AFTER TAX**







# **NET TANGIBLE ASSETS**







\* For better comparison, the net tangible asset value per ordinary shares as at 31 December 2016 has been adjusted for the increase in the number of ordinary shares resulting from the Share Split in May 2017.

# **FINANCIAL REVIEW**



| S\$'000                     | As at 31 December 2020 | As at 31 December 2019 |
|-----------------------------|------------------------|------------------------|
| Key Assets                  |                        |                        |
| Goodwill                    | 12,230                 | 12,230                 |
| Plant and equipment         | 1,489                  | 1,595                  |
| Right-of-use assets         | 3,164                  | 3,698                  |
|