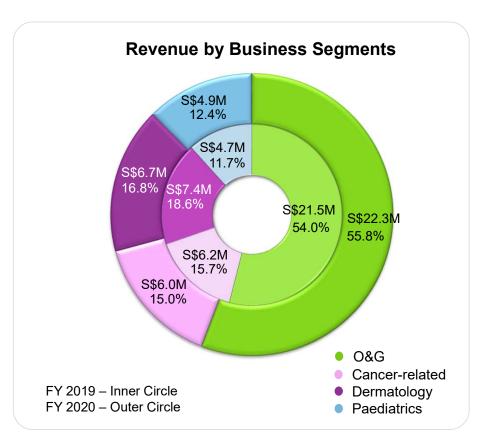

# **FINANCIAL HIGHLIGHTS**

SGX 5

| S\$'000                               | 2H 2020  | 2H 2019  | Change (%) | FY 2020  | FY 2019  | Change (%) |
|---------------------------------------|----------|----------|------------|----------|----------|------------|
| Revenue                               | 22,024   | 21,107   | 4.3%       | 39,889   | 39,757   | 0.3%       |
| Other operating income                | 620      | 169      | N/M        | 1,435    | 449      | N/M        |
| Consumables and medical supplies used | (3,678)  | (3,461)  | 6.3%       | (6,705)  | (6,466)  | 3.7%       |
| Employee remuneration expense         | (10,486) | (8,597)  | 22.0%      | (19,472) | (16,481) | 18.1%      |
| Depreciation                          | (1,094)  | (1,119)  | (2.2%)     | (2,177)  | (2,207)  | (1.4%)     |
| Other operating expense               | (1,136)  | (1,355)  | (16.2%)    | (2,192)  | (2,503)  | (12.4%)    |
| Profit from operations                | 6,250    | 6,744    | (7.3%)     | 10,778   | 12,549   | (14.1%)    |
| Impairment of goodwill                | -        | (11,900) | (100.0%)   | -        | (11,900) | (100.0%)   |
| Finance income                        | 60       | 108      | (44.4%)    | 184      | 153      | 20.3%      |
| Finance expense                       | (67)     | (89)     | (24.7%)    | (154)    | (183)    | (15.8%)    |
| Net finance income/(expense)          | (7)      | 19       | N/M        | 30       | (30)     | N/M        |
|                                       |          |          |            |          |          |            |
| Income tax expense                    | (542)    | (823)    | (34.1%)    | (1,315)  | (1,752)  | (24.9%)    |
| Net profit for the year               | 5,701    | (5,960)  | N/M        | 9,493    | (1,133)  | N/M        |