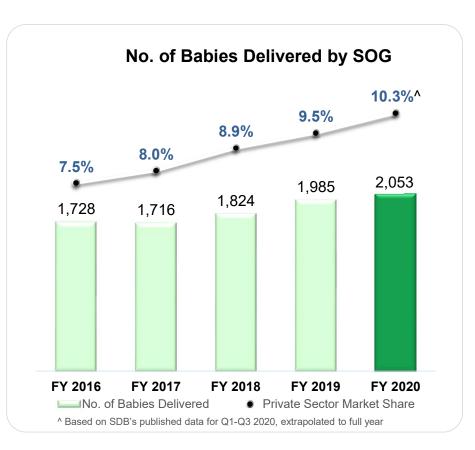

|
| Trade and other payables    | 8,936                  | 6,412                  |
| Lease liabilities           | 3,301                  | 3,815                  |

<sup>\*</sup> The Group does not have any borrowings and debt securities as at 31 December 2020 and 31 December 2019.

# **DIVIDEND**



| FY 2020                              | Interim          | Final       | Total |
|--------------------------------------|------------------|-------------|-------|
| Dividend per Share (Singapore cents) | 0.50             | 1.20 *      | 1.70  |
| Payment Date                         | 1 September 2020 | 21 May 2021 |       |

<sup>\*</sup> Subject to shareholders' approval at the Company's upcoming Annual General Meeting.



# CORPORATE UPDATES & FUTURE PLANS

# **NUMBER OF BIRTHS**







# **NUMBER OF SURGERIES PERFORMED**







# **FUTURE PLANS**



## **STRENGTHEN**

Strengthen SOG's brand awareness and increase market share

## **RECRUIT**

Recruit more Specialist Medical Practitioners to strengthen all business segments

## **REFERRALS**

Increase the level of inter-clinic referrals through synergy awareness

## **GROW**

Continue to grow non-O&G business segments to increase their revenue and profit contribution to the Group

## **PARTNERSHIPS**

Identify opportunities in business partnerships and collaborations, venture into humanitarian and other ancillary perspective



# **THANK YOU**























# **APPENDIX**

Our Specialist Medical Practitioners

# **OUR SPECIALIST MEDICAL PRACTITIONERS**







## **OBSTETRICS & GYNAECOLOGY**







**Dr. Beh Sua