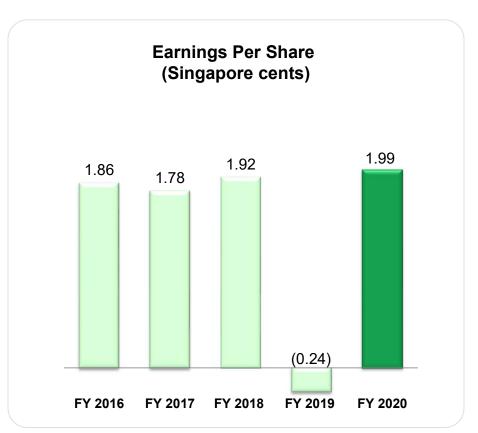

) | (100.0%)   |
| Finance income                        | 60       | 108      | (44.4%)    | 184      | 153      | 20.3%      |
| Finance expense                       | (67)     | (89)     | (24.7%)    | (154)    | (183)    | (15.8%)    |
| Net finance income/(expense)          | (7)      | 19       | N/M        | 30       | (30)     | N/M        |
|                                       |          |          |            |          |          |            |
| Income tax expense                    | (542)    | (823)    | (34.1%)    | (1,315)  | (1,752)  | (24.9%)    |
| Net profit for the year               | 5,701    | (5,960)  | N/M        | 9,493    | (1,133)  | N/M        |

N/M: Not meaningful

# **REVENUE**







# **PROFIT FROM OPERATIONS**







# **NET PROFIT AFTER TAX**







# **NET TANGIBLE ASSETS**







\* For better comparison, the net tangible asset value per ordinary shares as at 31 December 2016 has been adjusted for the increase in the number of ordinary shares resulting from the Share Split in May 2017.

# **FINANCIAL REVIEW**



| S\$'000                     | As at 31 December 2020 | As at 31 December 2019 |
|-----------------------------|------------------------|------------------------|
| Key Assets                  |                        |                        |
| Goodwill                    | 12,230                 | 12,230                 |
| Plant and equipment         | 1,489                  | 1,595                  |
| Right-of-use assets         | 3,164                  | 3,698                  |
| Inventories                 | 1,90