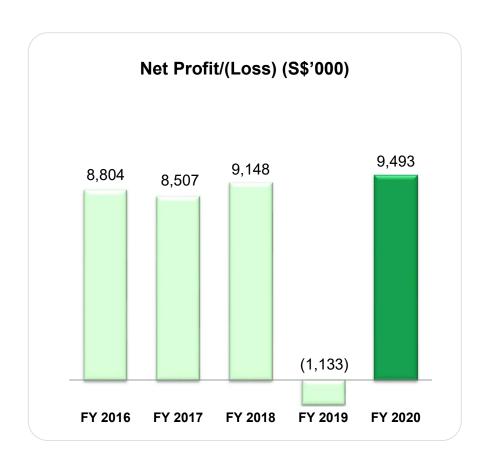

# **FINANCIAL HIGHLIGHTS**

SGX 5

| S\$'000                               | 2H 2020  | 2H 2019  | Change (%) | FY 2020  | FY 2019  | Change (%) |
|---------------------------------------|----------|----------|------------|----------|----------|------------|
| Revenue                               | 22,024   | 21,107   | 4.3%       | 39,889   | 39,757   | 0.3%       |
| Other operating income                | 620      | 169      | N/M        | 1,435    | 449      | N/M        |
| Consumables and medical supplies used | (3,678)  | (3,461)  | 6.3%       | (6,705)  | (6,466)  | 3.7%       |
| Employee remuneration expense         | (10,486) | (8,597)  | 22.0%      | (19,472) | (16,481) | 18.1%      |
| Depreciation                          | (1,094)  | (1,119)  | (2.2%)     | (2,177)  | (2,207)  | (1.4%)     |
| Other operating expense               | (1,136)  | (1,355)  | (16.2%)    | (2,192)  | (2,503)  | (12.4%)    |
| Profit from operations                | 6,250    | 6,744    | (7.3%)     | 10,778   | 12,549   | (14.1%)    |
| Impairment of goodwill                | -        | (11,900) | (100.0%)   | -        | (11,900) | (100.0%)   |
| Finance income                        | 60       | 108      | (44.4%)    | 184      | 153      | 20.3%      |
| Finance expense                       | (67)     | (89)     | (24.7%)    | (154)    | (183)    | (15.8%)    |
| Net finance income/(expense)          | (7)      | 19       | N/M        | 30       | (30)     | N/M        |
|                                       |          |          |            |          |          |            |
| Income tax expense                    | (542)    | (823)    | (34.1%)    | (1,315)  | (1,752)  | (24.9%)    |
| Net profit for the year               | 5,701    | (5,960)  | N/M        | 9,493    | (1,133)  | N/M        |

# **NET PROFIT AFTER TAX**