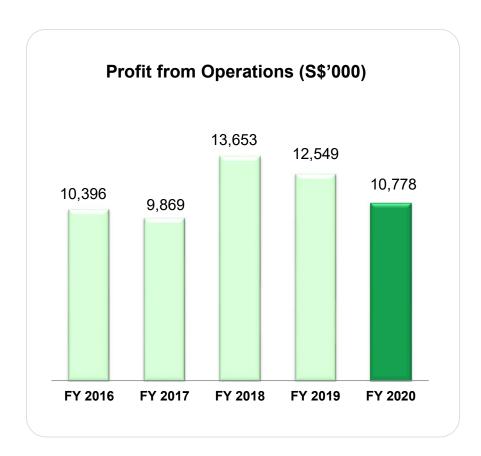

# **FINANCIAL HIGHLIGHTS**

SGX 5

| S\$'000                               | 2H 2020  | 2H 2019  | Change (%) | FY 2020  | FY 2019  | Change (%) |
|---------------------------------------|----------|----------|------------|----------|----------|------------|
| Revenue                               | 22,024   | 21,107   | 4.3%       | 39,889   | 39,757   | 0.3%       |
| Other operating income                | 620      | 169      | N/M        | 1,435    | 449      | N/M        |
| Consumables and medical supplies used | (3,678)  | (3,461)  | 6.3%       | (6,705)  | (6,466)  | 3.7%       |
| Employee remuneration expense         | (10,486) | (8,597)  | 22.0%      | (19,472) | (16,481) | 18.1%      |
| Depreciation                          | (1,094)  | (1,119)  | (2.2%)     | (2,177)  | (2,207)  | (1.4%)     |
| Other operating expense               | (1,136)  | (1,355)  | (16.2%)    | (2,192)  | (2,503)  | (12.4%)    |
| Profit from operations                | 6,250    | 6,744    | (7.3%)     | 10,778   | 12,549   | (14.1%)    |
| Impairment of goodwill                | -        | (11,900) | (100.0%)   | -        | (11,900) | (100.0%)   |
| Finance income                        | 60       | 108      | (44.4%)    | 184      | 153      | 20.3%      |
| Finance expense                       | (67)     | (89)     | (24.7%)    | (154)    | (183)    | (15.8%)    |
| Net finance income/(expense)          | (7)      | 19       | N/M        | 30       | (30)     | N/M        |
|                                       |          |          |            |          |          |            |
| Income tax expense                    | (542)    | (823)    | (34.1%)    | (1,315)  | (1,752)  | (24.9%)    |
| Net profit for the year               | 5,701    | (5,960)  | N/M        | 9,493    | (1,133)  | N/M        |

# **PROFIT FROM OPERATIONS**