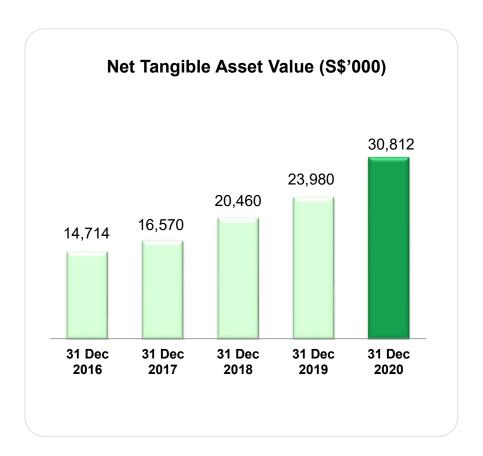

# **NET TANGIBLE ASSETS**

\* For better comparison, the net tangible asset value per ordinary shares as at 31 December 2016 has been adjusted for the increase in the number of ordinary shares resulting from the Share Split in May 2017.