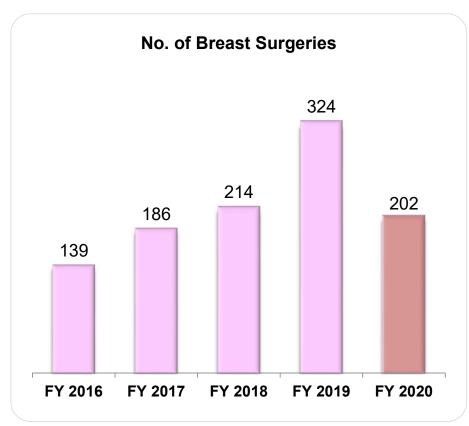

| 6,412                  |
| Lease liabilities           | 3,301                  | 3,815                  |

<sup>\*</sup> The Group does not have any borrowings and debt securities as at 31 December 2020 and 31 December 2019.

# **DIVIDEND**



| FY 2020                              | Interim          | Final       | Total |
|--------------------------------------|------------------|-------------|-------|
| Dividend per Share (Singapore cents) | 0.50             | 1.20 *      | 1.70  |
| Payment Date                         | 1 September 2020 | 21 May 2021 |       |

<sup>\*</sup> Subject to shareholders' approval at the Company's upcoming Annual General Meeting.



# CORPORATE UPDATES & FUTURE PLANS

# **NUMBER OF BIRTHS**







# **NUMBER OF SURGERIES PERFORMED**







# **FUTURE PLANS**



## **STRENGTHEN**

Strengthen SOG's brand awareness and increase market share

## **RECRUIT**

Recruit more Specialist Medical Practitioners to strengthen all business segments

## **REFERRALS**

Increase the level of inter-clinic referrals through synergy awareness

## **GROW**

Continue to grow non-O&G business segments to increase their revenue and profit contribution to the Group

## **PARTNERSHIPS**

Identify opportunities in business partnerships and collaborations, venture into humanitarian and other ancillary perspective



# **THANK YOU**























# **APPENDIX**

Our Specialist Medical Practitioners

# **OUR SPECIALIST MEDICAL PRACTITIONERS**







## **OBSTETRICS & GYNAECOLOGY**







**Dr. Beh Suan Tiong**EXECUTIVE CHAIRMAN

Date of Appoin