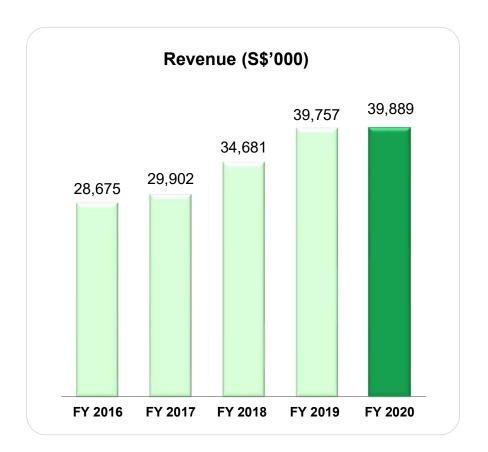

# **FINANCIAL HIGHLIGHTS**

SGX 5

| S\$'000                               | 2H 2020  | 2H 2019  | Change (%) | FY 2020  | FY 2019  | Change (%) |
|---------------------------------------|----------|----------|------------|----------|----------|------------|
| Revenue                               | 22,024   | 21,107   | 4.3%       | 39,889   | 39,757   | 0.3%       |
| Other operating income                | 620      | 169      | N/M        | 1,435    | 449      | N/M        |
| Consumables and medical supplies used | (3,678)  | (3,461)  | 6.3%       | (6,705)  | (6,466)  | 3.7%       |
| Employee remuneration expense         | (10,486) | (8,597)  | 22.0%      | (19,472) | (16,481) | 18.1%      |
| Depreciation                          | (1,094)  | (1,119)  | (2.2%)     | (2,177)  | (2,207)  | (1.4%)     |
| Other operating expense               | (1,136)  | (1,355)  | (16.2%)    | (2,192)  | (2,503)  | (12.4%)    |
| Profit from operations                | 6,250    | 6,744    | (7.3%)     | 10,778   | 12,549   | (14.1%)    |
| Impairment of goodwill                | -        | (11,900) | (100.0%)   | -        | (11,900) | (100.0%)   |
| Finance income                        | 60       | 108      | (44.4%)    | 184      | 153      | 20.3%      |
| Finance expense                       | (67)     | (89)     | (24.7%)    | (154)    | (183)    | (15.8%)    |
| Net finance income/(expense)          | (7)      | 19       | N/M        | 30       | (30)     | N/M        |
|                                       |          |          |            |          |          |            |
| Income tax expense                    | (542)    | (823)    | (34.1%)    | (1,315)  | (1,752)  | (24.9%)    |
| Net profit for the year               | 5,701    | (5,960)  | N/M        | 9,493    | (1,133)  | N/M        |

# **REVENUE**