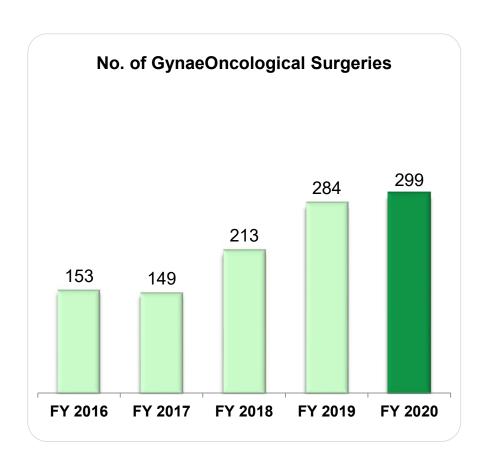

| 6,412                  |
| Lease liabilities           | 3,301                  | 3,815                  |

<sup>\*</sup> The Group does not have any borrowings and debt securities as at 31 December 2020 and 31 December 2019.

# **DIVIDEND**



| FY 2020                              | Interim          | Final       | Total |
|--------------------------------------|------------------|-------------|-------|
| Dividend per Share (Singapore cents) | 0.50             | 1.20 *      | 1.70  |
| Payment Date                         | 1 September 2020 | 21 May 2021 |       |

<sup>\*</sup> Subject to shareholders' approval at the Company's upcoming Annual General Meeting.



# CORPORATE UPDATES & FUTURE PLANS

# **NUMBER OF BIRTHS**







# **NUMBER OF SURGERIES PERFORMED**







# **FUTURE PLANS**



## **STRENGTHEN**

Strengthen SOG's brand awareness and increase market share

## **RECRUIT**

Recruit more Specialist Medical Practitioners to strengthen all business segments

## **REFERRALS**

Increase the level of inter-clinic referrals through synergy awareness

## **GROW**

Continue to grow non-O&G business segments to increase their revenue and profit contribution to the Group

## **PARTNERSHIPS**

Identify opportunities in business partnerships and collaborations, venture into humanitarian and other ancillary perspective



# **THANK YOU**























# **APPENDIX**

Our Specialist Medical Practitioners

# **OUR SPECIALIST MEDICAL PRACTITIONERS**







## **OBSTETRICS & GYNAECOLOGY**







**Dr. Beh Suan Tiong**EXECUTIVE CHAIRMAN

Date of Appo