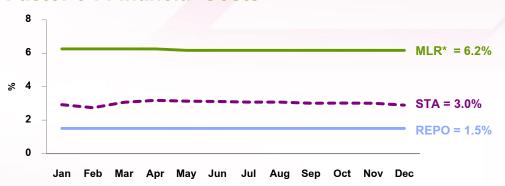

#### **Factor 3: Financial Costs**

Note: \* The average MLR of three large commercial banks namely Bangkok Bank, Kasikorn Bank, and Siam Commercial Bank

#### Factor affected increase in financial costs

In 2017, interest expenses rose from the previous year mainly due to long-term borrowings from financial institutions to support business expansion and acquisition.

|     | 2016 | 2017  |
|-----|------|-------|
| RP  | 1.5% | 1.5.% |
| MLR | 6.3% | 6.2%  |
| STA | 3.1% | 3.0%  |

| (THB million)                                                    | 2016 | 2017  |
|------------------------------------------------------------------|------|-------|
| Interest expenses                                                | 733  | 1,206 |
| unrealised (gain) loss on exchange rate of USD denominated loans | 26   | (40)  |
| Finance costs                                                    | 707  | 1,246 |