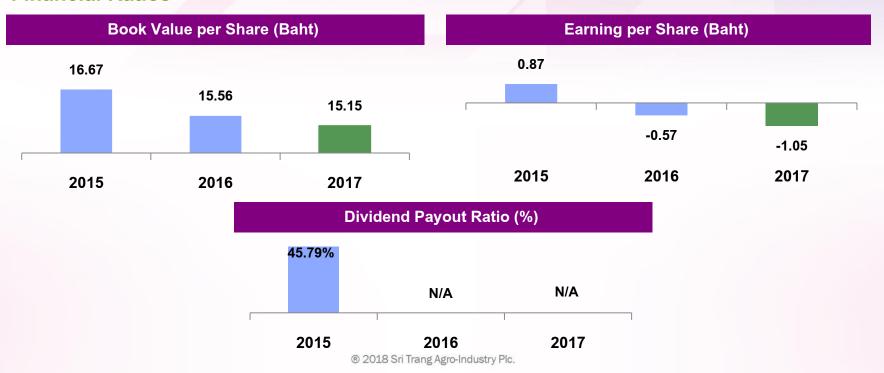

#### **Financial Ratios**

#### **Financial Ratios**

To consider and approve no distribution of annual dividend for 2017

## **Dividend Policy of the Company**

The Company has the policy to pay dividends of approximately 30% of net profits as reported in the stand-alone financial statements of each financial year, but not in excess of retained earnings. In determining the amount of each dividend payment, the Board of Directors considers a range of factors, including the financial position, operating results and cash flows of the Company; the ability of the subsidiaries, associates and joint venture entities to make dividend payments to the Company; the expected working capital required to support the Company's future growth plan as well as the overall economic climate and other external factors that the Board believes could potentially have an impact on the business operations of the Company. ® 2018 Sri Trang Agro-Industry Plc.