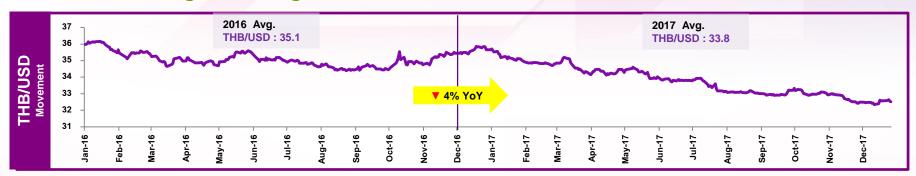

## **Factor 2 : Foreign Exchange Rate**

- With the stability of Thailand's economy together with capital flows resulting from the looming policy interest rate increase of the US Federal Reserve and uncertainty of geopolitical situation, these caused Thai Baht strengthen 4% against US dollar from an average in the previous year.
- In 2017, the Company had gain on exchange rate 561.6 million baht, increased from 6.4 million baht in 2016.