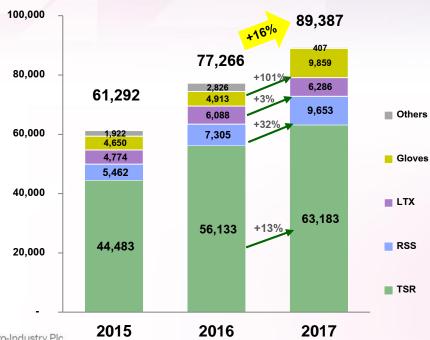

f Shareholders No.2/2017 held on 31 August 2017

A copy of the Minutes of the Extraordinary General Meeting of Shareholders No. 2/2017 is enclosed with Invitation to the 2018 Annual General Meeting of Shareholders and disseminated on the Company's website www.sritranggroup.com

® 2018 Sri Trang Agro-Industry Plc.



To acknowledge the performance results of the Board of Directors of the Company for the year 2017 and to consider and approve the audited financial statements of the Company for the year ended 31 December 2017

The Company regularly discloses MD&A through the SET system after the release of financial statements.







#### 2017 NR Sales Volume by Region



### Sales Volume by Region (Tons)





#### 2017 Sales Revenue by Product



#### Sales Revenue by Product (THB million)





#### **Gross Profit and Gross Profit Margin**



# Gross profit and gross profit margin in 2017 decreased due to :

- the volatility of natural rubber prices during the year
- the gap of natural rubber prices between future markets and domestic physical markets



## **Key Factors Affecting the Company's Operation**



1. Volatility of Natural Rubber Price



2. Foreign Exchange Rate



3. Financial Costs



4. Government Policy



## **Factor 1: Volatility of Natural Rubber Price**



- Rubber prices started to move steadily higher from late 2016 and reached a three-year high at 232 cent/kg. in mid-February 2017. However, prices started to go down steadily since then and remained stable from late Q3 to Q4 2017.
- The average rubber prices in the first half of 2017 was at 181 cent/kg w