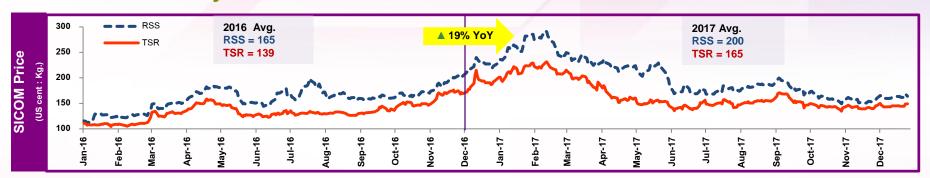

## **Factor 1: Volatility of Natural Rubber Price**

- Rubber prices started to move steadily higher from late 2016 and reached a three-year high at 232 cent/kg. in mid-February 2017. However, prices started to go down steadily since then and remained stable from late Q3 to Q4 2017.
- The average rubber prices in the first half of 2017 was at 181 cent/kg while the second half of 2017 was at 149 cent/kg. Overall 2017 yearly average was 165 cent/kg.
- Increase in natural rubber prices at the beginning of 2017 caused by flooding in the South of Thailand affected the natural rubber outputs in Q1 2017 dropped by 10% comparing to the same period last year. The timing of the flood happened to coincide with the period when the Company needed to stock up on raw material in preparation for the sales during the wintering season. This resulted in higher raw material costs for the Company as well.