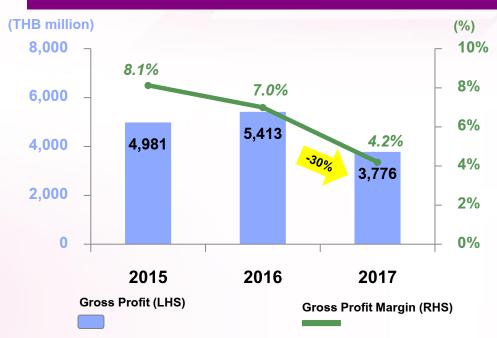

#### **Gross Profit and Gross Profit Margin**

# Gross profit and gross profit margin in 2017 decreased due to :

- the volatility of natural rubber prices during the year
- the gap of natural rubber prices between future markets and domestic physical markets