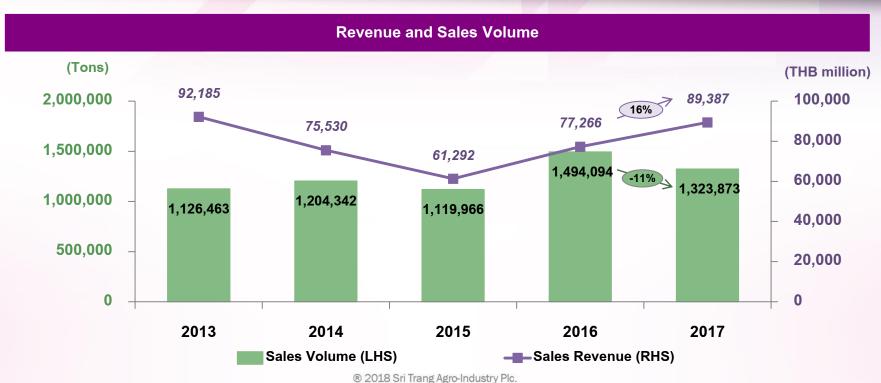

Articles 33 and 52 of the Company's Articles of Association
- 9. Other matters (if any)



To consider and certify the minutes of the Extraordinary General Meeting of Shareholders No.2/2017 held on 31 August 2017

A copy of the Minutes of the Extraordinary General Meeting of Shareholders No. 2/2017 is enclosed with Invitation to the 2018 Annual General Meeting of Shareholders and disseminated on the Company's website www.sritranggroup.com

® 2018 Sri Trang Agro-Industry Plc.



To acknowledge the performance results of the Board of Directors of the Company for the year 2017 and to consider and approve the audited financial statements of the Company for the year ended 31 December 2017

The Company regularly discloses MD&A through the SET system after the release of financial statements.







#### 2017 NR Sales Volume by Region



### Sales Volume by Region (Tons)





#### 2017 Sales Revenue by Product



#### Sales Revenue by Product (THB million)





#### **Gross Profit and Gross Profit Margin**



# Gross profit and gross profit margin in 2017 decreased due to :

- the volatility of natural rubber prices during the year
- the gap of natural rubber prices between future markets and domestic physical markets



## **Key Factors Affecting the Company's Operation**



1. Volatility of Natural Rubber Price



2. Foreign Exchange Rate



3. Financial Costs



4. Government Policy



## **Factor 1: Volatility of Natural Rubber Price**



- Rubber prices started to move steadily higher from late 2016 and reached a three-year high at 232 cent/kg. in mid-February 2017. However,