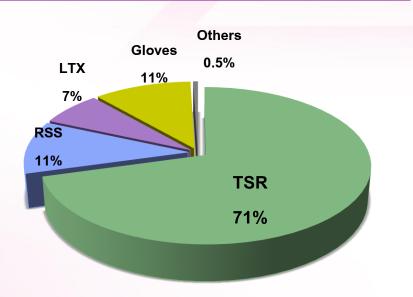

minutes of the Extraordinary General Meeting of Shareholders No.2/2017 held on 31 August 2017

A copy of the Minutes of the Extraordinary General Meeting of Shareholders No. 2/2017 is enclosed with Invitation to the 2018 Annual General Meeting of Shareholders and disseminated on the Company's website www.sritranggroup.com

® 2018 Sri Trang Agro-Industry Plc.



To acknowledge the performance results of the Board of Directors of the Company for the year 2017 and to consider and approve the audited financial statements of the Company for the year ended 31 December 2017

The Company regularly discloses MD&A through the SET system after the release of financial statements.







#### 2017 NR Sales Volume by Region



### Sales Volume by Region (Tons)





#### 2017 Sales Revenue by Product



#### Sales Revenue by Product (THB million)





#### **Gross Profit and Gross Profit Margin**



# Gross profit and gross profit margin in 2017 decreased due to :

- the volatility of natural rubber prices during the year
- the gap of natural rubber prices between future markets and domestic physical markets



## **Key Factors Affecting the Company's Operation**



1. Volatility of Natural Rubber Price



2. Foreign Exchange Rate



3. Financial Costs



4. Government Policy



## **Factor 1: Volatility of Natural Rubber Price**



- Rubber prices started to move steadily higher from late 2016 and reached a three-year high at 232 cent/kg. in mid-February 2017. However, prices started to go down steadily since then and remained stable from late Q3 to Q4 2017.
- The average rubber prices