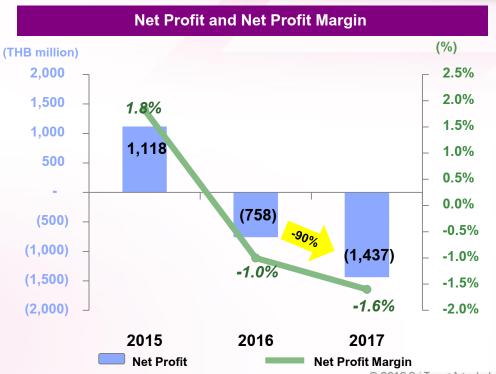

#### **Net losses increased**

#### mainly resulted from:

- decrease in gross profit due to the volatility of natural rubber prices
- increase in SG&A
- increase in interest paid mainly due to a borrowing loan to finance the share acquisition in the demerger

#### Offset by:

- increase in gains from exchange rate and rubber derivatives instruments
- receiving the insurance claim from fire accident of a factory in Indonesia

® 2018 Sri Trang Agro-Industry Plc.