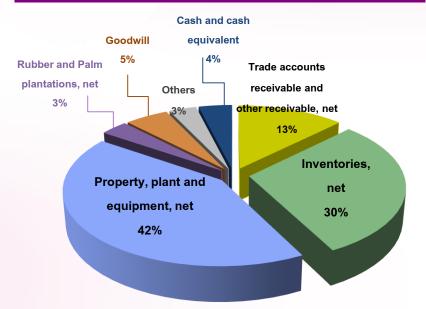

#### **Financial Structure – Total Assets**

#### **2017 Total Assets**

| Consolidated (THB million)                          | 31 Dec 16 | 31 Dec 17 | % Chg. |
|-----------------------------------------------------|-----------|-----------|--------|
| Cash and cash equivalent                            | 1,674.6   | 2,241.9   | 33.9%  |
| Trade accounts receivable and other receivable, net | 8,093.3   | 7,212.3   | -10.9% |
| Inventories, net                                    | 20,931.0  | 17,123.0  | -18.2% |
| Other current assets                                | 314.1     | 553.7     | 76.3%  |
| Total current assets                                | 31,811.9  | 28,349.4  | -10.9% |
| Investments in associates and JVs                   | 5,189.1   | 730.0     | -85.9% |
| Property, plant and equipment, net                  | 15,765.5  | 24,189.7  | 53.4%  |
| Rubber and Palm plantations, net                    | 1,573.4   | 1,832.4   | 16.5%  |
| Goodwill                                            | -         | 2,953.8   | N/A    |
| Other non-current assets                            | 56.6      | 65.7      | 16.0%  |
| Total non-current assets                            | 24,146.7  | 31,358.4  | 29.9%  |
| Total Assets                                        | 55,958.6  | 59,707.8  | 6.7%   |