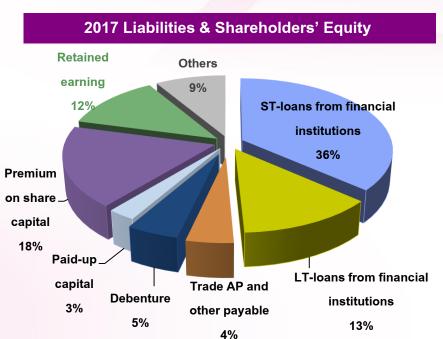

## Financial Structure – Total Liabilities and Shareholders' Equity

| Consolidated (THB million)       | 31 Dec 16 | 31 Dec 17 | % Chg. |
|----------------------------------|-----------|-----------|--------|
| Short-term loans                 | 23,433.8  | 21,786.0  | 42.9%  |
| Long-term loans*                 | 5,398.5   | 7,614.4   | 37.3%  |
| Trade AP and other payables      | 3,167.8   | 2,614.8   | 4.2%   |
| Debentures*                      | 2,865.0   | 2,865.0   | 0.0%   |
| Derivative financial instruments | 654.9     | 231.2     | 27.6%  |
| Other liabilities                | 526.6     | 1,319.4   | 0.3%   |
| Total Liabilities                | 36,046.6  | 36,430.9  | 31.1%  |
| Issued and paid-up share capital | 1,280.0   | 1,536.0   | 0.0%   |
| Premium on share capital         | 8,551.0   | 10,852.0  | 0.0%   |
| Retained earning                 | 9,164.1   | 7,293.4   | 6.4%   |
| Other shareholders' equity       | 916.8     | 3,595.5   | 12.0%  |
| Total Shareholders' Equity       | 19,911.9  | 23,276.9  | 3.6%   |

® 2018 Sri Trang Agro-Industry Plc.

Note: \*Including the current portion