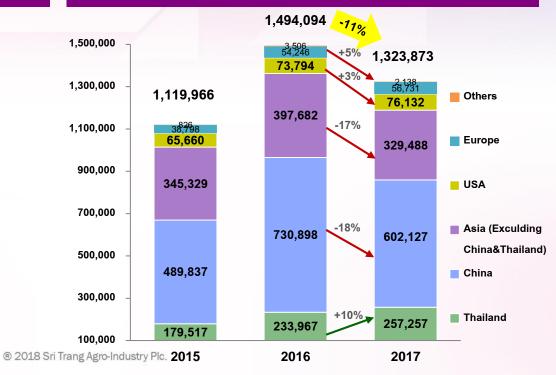

(if any)



To consider and certify the minutes of the Extraordinary General Meeting of Shareholders No.2/2017 held on 31 August 2017

A copy of the Minutes of the Extraordinary General Meeting of Shareholders No. 2/2017 is enclosed with Invitation to the 2018 Annual General Meeting of Shareholders and disseminated on the Company's website www.sritranggroup.com

® 2018 Sri Trang Agro-Industry Plc.



To acknowledge the performance results of the Board of Directors of the Company for the year 2017 and to consider and approve the audited financial statements of the Company for the year ended 31 December 2017

The Company regularly discloses MD&A through the SET system after the release of financial statements.







#### 2017 NR Sales Volume by Region



### Sales Volume by Region (Tons)





#### 2017 Sales Revenue by Product



#### Sales Revenue by Product (THB million)





#### **Gross Profit and Gross Profit Margin**



# Gross profit and gross profit margin in 2017 decreased due to :

- the volatility of natural rubber prices during the year
- the gap of natural rubber prices between future markets and domestic physical markets



## **Key Factors Affecting the Company's Operation**



1. Volatility of Natural Rubber Price



2. Foreign Exchange Rate



3. Financial Costs



4. Government Policy



## **Factor 1: Volatility of Natural Rubber Price**



- Rubber prices started to move steadily higher from late 2016 and reached a three-year high at 232 cent/kg. in mid-February 2017. However, prices started to go down steadily since then and remained stable from late Q3