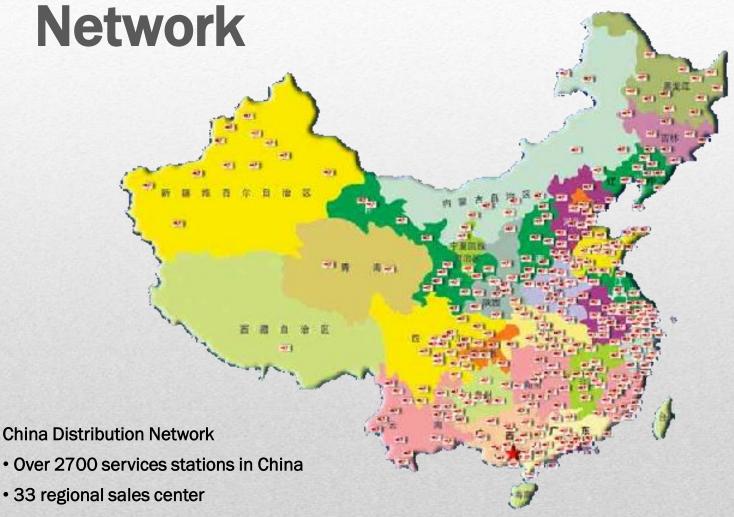

# **China Top Diesel Engine Makers**

China Distribution

<sup>•</sup>As of 31st December 2015