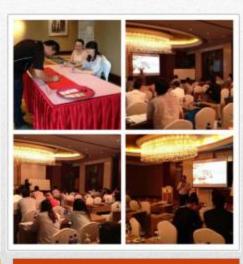

#### Suzhou Dealer Conference

- ✓ Dealer Conference was hold at Suzhou, in 26<sup>th</sup> Sept., 2014
- ✓ The conference was well-received with more than 60 dealers from Stabour.

  Stabour.
- Media were also present to provid Media coverage on the event.

#### Yangzhou Dealer Conference

- ✓ Dealer Conference was hold at Yangzhou, in 24<sup>th</sup> Sept., 2014
- ✓ The conference was well-received with more than 60 dealers from Nanjing and Yangzhou.
- Media were also present to provide Media coverage on the event.