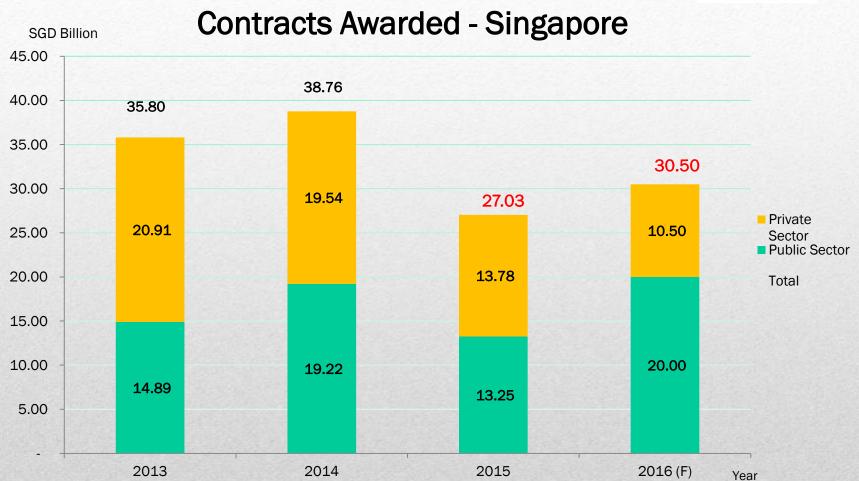

### **Key Business Highlights**

- Total Singapore construction demand moderated to a preliminary estimate of \$27.0b in 2015, following a record high level at \$38.8b in 2014. In response to this low demand in both private and public sector, competitors are struggling to secure jobs and the building materials prices have decreased considerably.
- In BMG, revenue decreased 3% y-o-y mainly due to lower revenue from Ready Mix Concrete sales but partially offset by higher sales in Precast.
- BCA's forecast for 2016 is between \$27b to \$34b. About 65% is contributed by public sector projects, especially in civil engineering jobs. In light of current slowdown in property market, continued economic uncertainties and cooling measures, private sector remains gloomy.
- Tasek Corporation Berhad (listed in Bursa Malaysia) is the fourth largest integrated cement manufacturer in Malaysia with a rated production capacity of 2.3 million tones of clinker/year. It continue to maintain a market share of approximately 11%. FY 2015 reported profit after tax is RM91.3M.

### Value of Construction Activities

2016 BCA Forecast is \$27-34 billion. Average is \$30.5 billion (shown above). Source: BCA, Singapore Construction Prospects 2016