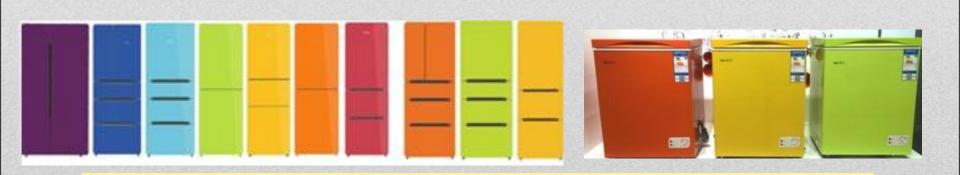

### 2015/2016 Products

#### Frost Free Models- 21 models

### Products with Special Function Models- 13 models (smart fridge, vacuum function, energy saving, rainbow series)

# Total 47 models

#### Direct Cool Models- 13 models