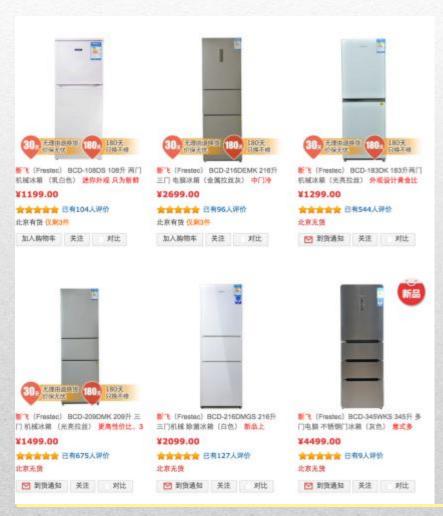

### 2015/2016 Products

#### Frost Free Models- 21 models

### Products with Special Function Models- 13 models (smart fridge, vacuum function, energy saving, rainbow series)

# Total 47 models

#### Direct Cool Models- 13 models

### 2015/2016 Products

SC/SD-323HA

SC/SD-618G

SC-360H

SC-360F SC-400WP

SC-360L

JC-378G

JC-1159B

BD-195W

BD-1018