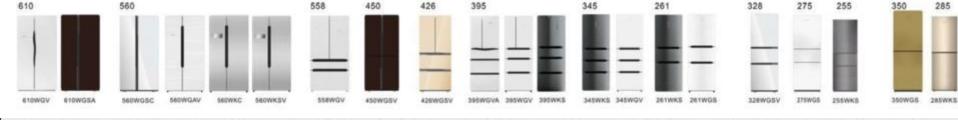

### 2015/2016 Products

#### Frost Free Models- 21 models

### Products with Special Function Models- 13 models (smart fridge, vacuum function, energy saving, rainbow series)

# Total 47 models

#### Direct Cool Models- 13 models

### 2015/2016 Products

SC/SD-323HA

SC/SD-618G

SC-360H

SC-360F SC-400WP

SC-360L

JC-378G

JC-1159B