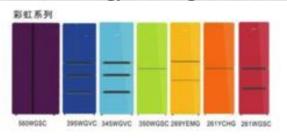

### Products with Special Function Models- 13 models (smart fridge, vacuum function, energy saving, rainbow series)