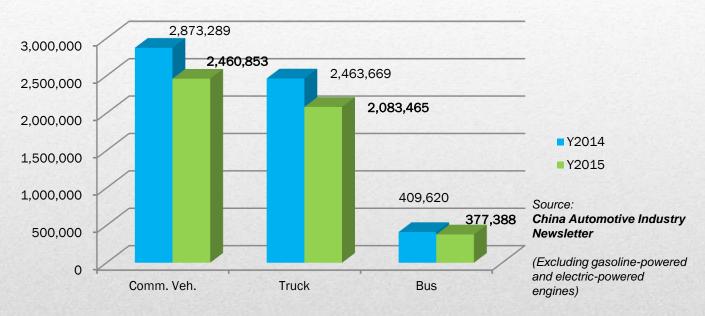

# **Key Business Highlights**

Awards / Accolades 2015

- <u>Sales</u> with 364,567 units sold in 2015 (483,485 units for 2014), decrease of -24.6%. The China Commercial Vehicle sales declined by 14.4% (excluding gasoline-powered and electric-powered engines) in 2015 compared to previous year, contributed mainly due to lower sales of Heavy-Duty engines.
- Yuchai's revenue decreased by -16.4% lower than the units sales decline. This was mainly attributed to higher sales of engines of higher emission standard (eg Nat 4) with higher average sales price)
- In 2015, we launched 10 new engine models for Nat 4/5 and Tier 3 emission standards. This is to further increase our leadership in the industry. In 2014 we also launched 10 engines model.