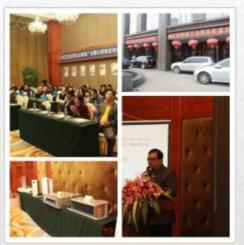

#### **Dealers Conference – Effective Marketing Activities**

#### Taiyuan Dealer Conference

- ✓ Dealer Conference was hold at Taiyuan, in 8<sup>th</sup> Dec., 2015
- The conference was well-received with more than 80 dealers from Shangxi, Beijing and Hebei attended this event.
- Media were also present to provide Media coverage on the event.

#### Chengdu Dealer Conference

- ✓ FEDDERS China held its first conference of the year at Chengdu, in 18<sup>th</sup> Jun., 2015.
- ✓ The conference was well-received with more than 80 dealers from Chengdu, Chongqing and Fujian attended this event.
- Media were also present to provide Media coverage on the event.