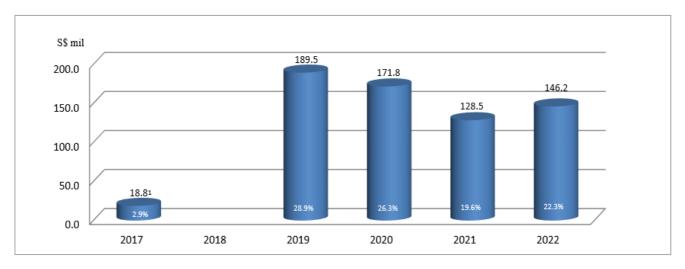

## Distributable Income (DI) Growth<sup>1</sup>

□ DI grew by 10.1% and 10.0% to \$20.4 million and \$60.3 million for 3Q 2017 and YTD 3Q 2017 respectively.

Note:

1. Including an one-off distribution of divestment gain. Divestment gain to be distributed in the four quarters in FY2017

#### Note:

- 1. Since IPO till YTD 4Q 2016
- 2. Since FY2012, S\$3.0 million per annum of amount available for distribution has been retained for capital expenditure
- One-off divestment gain of 1.50 cents (S\$9.11 million) relating to the divestment of seven Japan assets in December 2014 was equally distributed over the four quarters in FY2015
- One-off divestment gain of 0.89 cents (S\$5.39 million) relating to the divestment of four Japan assets in December 2016 will be equally distributed over the four quarters in FY2017