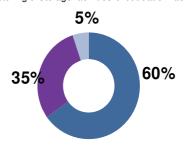

## **Key Nursing Home Operators**

☐ Key nursing home operators contributed 60% of total Japan revenue, namely