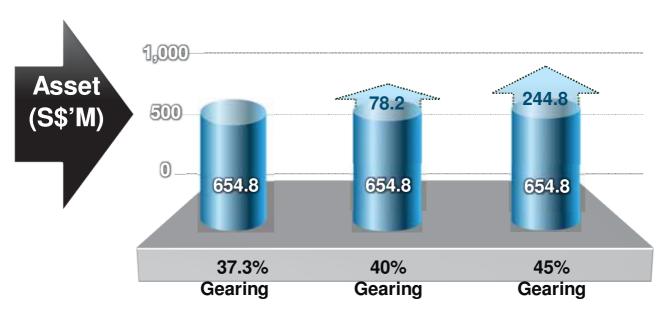

# **Ample Debt Headroom**

□ Debt headroom of \$78.2 million and \$244.8 million before reaching 40% and 45% gearing respectively

Debt Balance as at 30 September 2017

37