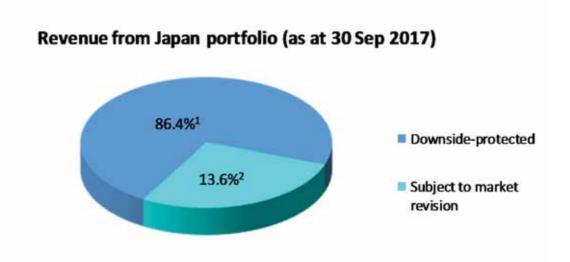

## **Our Properties – Japan**

☐ Approximately 86.4% of revenue from Japan portfolio is downsideprotected

#### Notes:

- 1. Based on Gross Revenue (as at 30 Sep 2017) of 38 properties
- 2. Based on Gross Revenue (as at 30 Sep 2017) of 7 properties with market revision subject to Lessor/Lessee mutual agreement (every 2 or 3 years)