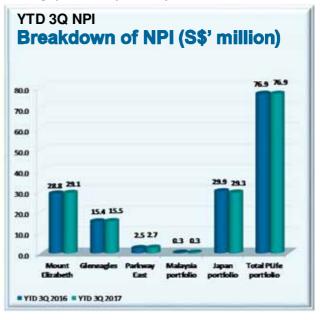

## **Net Property Income (NPI) Review**

- Movement in NPI is due to:
  - Depreciation in the Japanese Yen¹
  - Rent contribution from properties acquired in 1Q 2017
  - Upward minimum guarantee rent revision of Singapore hospitals by 1.27%<sup>2</sup>

Note:

- The Group has extended the Japan net income hedge till 1Q 2022. As such, the impact
  of the depreciating Japanese Yen is offset by the foreign exchange gain from the net
  income hedge at the distributable income level
- 2. In 11th year of lease commencing 23 August 2017 to 22 August 2018