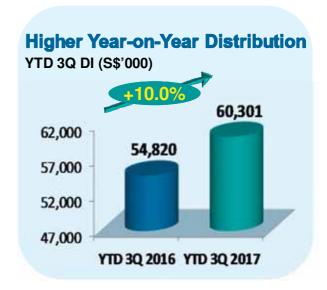

## Distributable Income (DI) Growth<sup>1</sup>

□ DI grew by 10.1% and 10.0% to \$20.4 million and \$60.3 million for 3Q 2017 and YTD 3Q 2017 respectively.

Note:

1. Including an one-off distribution of divestment gain. Divestment gain to be distributed in the four quarters in FY2017