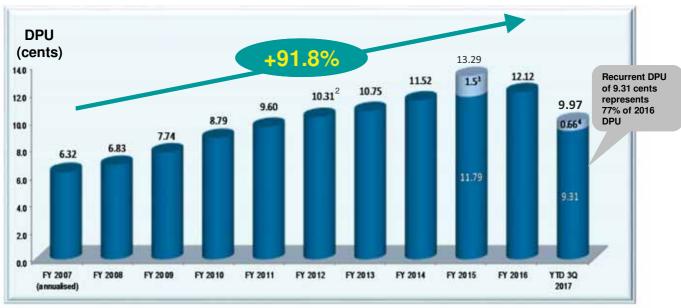

## **Strong DPU Growth Since IPO**

□ DPU has grown steadily at a rate of 91.8%¹ since IPO

#### Note:

- 1. Since IPO till YTD 4Q 2016
- 2. Since FY2012, S\$3.0 million per annum of amount available for distribution has been retained for capital expenditure
- One-off divestment gain of 1.50 cents (S\$9.11 million) relating to the divestment of seven Japan assets in December 2014 was equally distributed over the four quarters in FY2015
- One-off divestment gain of 0.89 cents (S\$5.39 million) relating to the divestment of four Japan assets in December 2016 will be equally distributed over the four quarters in FY2017