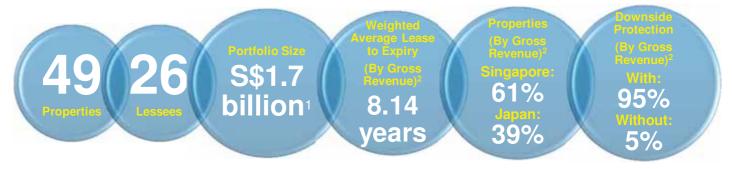

### **PLife REIT Portfolio**

One of the largest listed healthcare REITs in Asia with an enlarged portfolio of S\$1.7 billion1

### **Core Strengths:**

- ☐ Defensive long term lease structure with downside protection
- ☐ Stable income stream supported by regular rental revision
- Diversified portfolio of high quality and yield accretive properties
- Well-positioned in fast growing healthcare sector within the Asia-Pacific region

#### Note:

- 1. Based on latest appraised values
- Based on Gross Revenue as at 30 September 2017, including Malaysia property at 0.4%

5