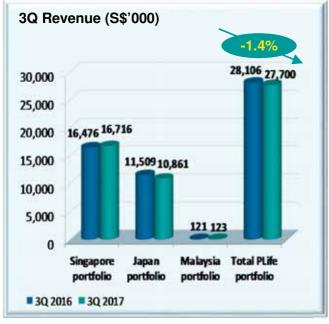

### **Revenue Review**

□On the back of weakened Japanese Yen exchange rate<sup>1</sup>,

- > 3Q 2017 revenue decreased by 1.4% to 27.7 million
- > YTD 3Q 2017 revenue decreased by 0.1% to 82.3 million

### Note:

The Group has extended the Japan net income hedge till 1Q 2022. As such, the impact
of the depreciating Japanese Yen is offset by the foreign exchange gain from the net
income hedge at the distributable income level