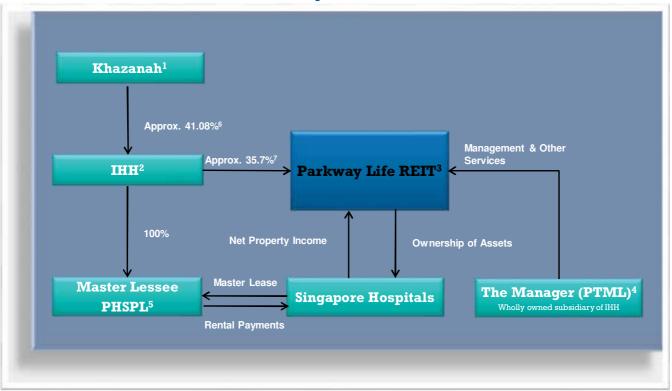

## **Our Properties - Singapore**

- A portfolio of 3 strategically-located world-class local private hospitals worth S\$1.06 billion<sup>1</sup>
- Master Lease with Parkway Hospitals Singapore Pte. Ltd, a wholly owned subsidiary of Parkway Pantai Limited ("Parkway"), the largest private healthcare operator in Singapore and a key regional healthcare player
- □ Singapore Hospital Properties contribute approximately 61% of total gross revenue<sup>2</sup>

### **Master Lessee – IHH Group**

- Khazanah Nasional Berhad (Khazanah);
- IHH Healthcare Berhad (IHH);
- Parkway Life Real Estate Investment Trust (PLife REIT);
- Parkway Trust Management Limited (PTML)
- Parkway Hospitals Singapore Pte Ltd (PHSPL).
- As at 30 September 2017

### Master Lessee - IHH Group<sup>1</sup>

### (Continued from previous slide)

### IHH

- 41.08% owned by Khazanah, the investment holding arm of the Government of Malaysia
- Dual listing in Malaysia and Singapore on 25 Jul 2012 with a market capitalization of approximately S\$15.3 billion as at 30 September 2017<sup>2</sup>
- In Singapore, through its key subsidiary Parkway Pantai Limited, it operates Mount Elizabeth Hospital, Mount Elizabeth Novena Hospital, Gleneagles Hospital, and Parkway East Hospital
- ☐ In Malaysia, through its key subsidiary Parkway Pantai Limited, it operates 10 Pantai hospitals, 4 Gleneagles medical hospitals, Pantai Premier Pathology, Pantai Integrated Rehab, an ambulatory care centre, a primary care centre, and an International Medical University (IMU)
- □ 60.0% in Acibadem (Turkey) as at 30 September 2017
- A global healthcare network operates over 10.000 licensed beds in 50 hospitals, as well as medical centres, clinics and ancillary healthcare businesses across 10 countries, with over 2,000 new beds in the pipeline to be delivered through new hospital developments and expansion of existing facilities.
- The information is extracted from IHH corporate website as at 30 September 2017 Footnote 1.
  - Source: Bursa listing announcement on IHH Healthcare Bhd, Bloomberg