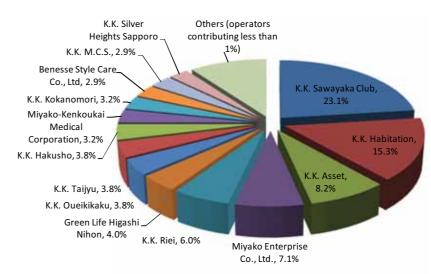

## **Diversified Nursing Home Operators**

## Monthly Rental Contribution As at 30 September 2017

- 22 high quality nursing home operators
  - ✓ Diversifies tenant risk
- Back-up operator arrangements
  - Minimises operator default risks
- Rental guarantee by vendors
  - Rental guarantees provided by various vendors for most properties.

## **Key Nursing Home Operators**

☐ Key nursing home operators contributed 60% of total Japan revenue, namely

#### K.K. Sawayaka Club

- ✓ Part of the listed company Uchiyama Holdings Co., Ltd
- ✓ Market capitalisation is about JPY13,485 million (S\$167 million)
- ✓ Sawayaka currently operates 59 care services facilities
- ✓ The largest private nursing home operator in Kyushu
- ✓ PLife REIT has a Right of First Refusal over future sales of nursing homes owned by Uchiyama

#### K.K. Riei

- ✓ Kanto Area-based nursing home operator
- ✓ A major competitor in the nursing home field with over 15 facilities throughout Chiba, Tokyo, Osaka and Hyogo Prefectures

### Miyako Enterprise Co., Ltd

- Osaka-based nursing home operator
- Miyako Enterprise offers comprehensive medical and nursing services in Osaka
- ✓ Established in 2001 with 9 nursing facilities in Osaka

### K.K. Asset

- Osaka and Hyogo-based nursing home operator
- ✓ One of First Linen Service group companies, supplying linens and medical products

#### K.K. Habitation

- ✓ Well established operator based in Fukuoka
- Employs over 300 employees managing 4 Nursing homes in Fukuoka and Chiba
- Operator's property was ranked No. 1 "mixed nursing home facility" in Fukuoka by Japan's Diamond magazine in 2014