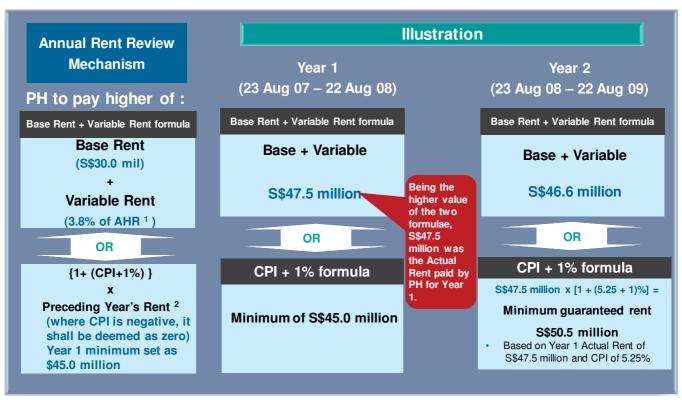

### Singapore Hospital Properties - Rent Review Mechanism

- 1. AHR denotes the Adjusted Hospital Revenue for the period from 23 August to 22 August of the following year of each of the hospitals.
- CPI denotes the % increase in the Consumer Price Index announced by the Department of Statistic of Singapore for the relevant year compared to the immediately preceding year, computed on a 12 month average basis from July to June of the following year

### Singapore Hospital Properties - Rent Review Mechanism

(Continued from previous slide)

Year 2 Rent (23 Aug 08 – 22 Aug 09)

CPI + 1% formula

S\$47.5 million x [1 + (0+1)%] =

## Minimum guaranteed rent S\$48.0 million

Based on Year 1 Actual Rent of S\$47.5 million and CPI of -0.5%

In the event of negative CPI, or deflation, CPI will be reset to zero, with a guaranteed 1% growth in minimum rent. This ensures minimum 1% growth for Parkway Life REIT.