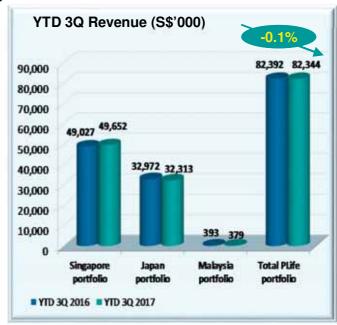

### **Revenue Review**

□On the back of weakened Japanese Yen exchange rate<sup>1</sup>,

- > 3Q 2017 revenue decreased by 1.4% to 27.7 million
- > YTD 3Q 2017 revenue decreased by 0.1% to 82.3 million

### Note:

The Group has extended the Japan net income hedge till 1Q 2022. As such, the impact
of the depreciating Japanese Yen is offset by the foreign exchange gain from the net
income hedge at the distributable income level