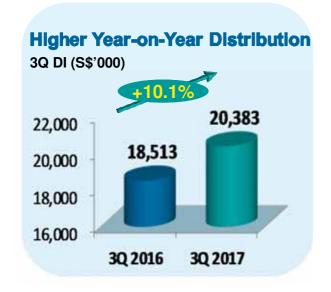

## Distributable Income (DI) Growth<sup>1</sup>

□ DI grew by 10.1% and 10.0% to \$20.4 million and \$60.3 million for 3Q 2017 and YTD 3Q 2017 respectively.

Note:

1. Including an one-off distribution of divestment gain. Divestment gain to be distributed in the four quarters in FY2017