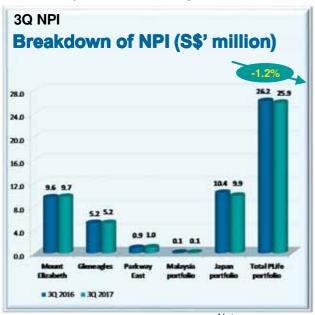

## **Net Property Income (NPI) Review**

- Movement in NPI is due to:
  - Depreciation in the Japanese Yen¹
  - Rent contribution from properties acquired in 1Q 2017
  - Upward minimum guarantee rent revision of Singapore hospitals by 1.27%<sup>2</sup>

Note:

- The Group has extended the Japan net income hedge till 1Q 2022. As such, the impact
  of the depreciating Japanese Yen is offset by the foreign exchange gain from the net
  income hedge at the distributable income level
- 2. In 11th year of lease commencing 23 August 2017 to 22 August 2018