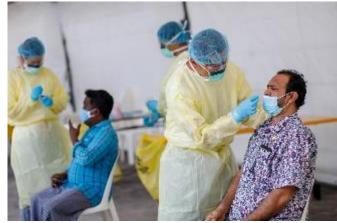

### Since DORSCON was raised to Yellow, we had:

- Established isolation protocols for residents, including:
  - Setting up Isolation and Quarantine Rooms.
  - Strict restriction on movements of workers under LOA to their isolation room, with food and essentials being provided.
  - Taken twice-daily temperature of all residents under LOA, under Westlite Accommodation's staff supervision.
- Stepped up hygiene and cleanliness regime, including:
  - Increasing cleaning frequencies.
  - Replenishing and ensuring sufficient stock of personal protective equipment (PPE).
- Implemented temperature and health screening for visitors and contractors.

### **Challenges faced:**

- Covid-19 infected patients can be asymptomatic
  - thermal cameras and thermometers are not able to detect sick patients as some have no fever
- Timely isolation and segregation of sick Covid-19 residents is not always possible
  - infected Foreign Workers (FW) will not report sick if they do not have obvious symptoms
  - continue to work and interact with others
- Covid 19 has an uncertain hibernation period
  - swab results may be negative at first, but positive on later tests