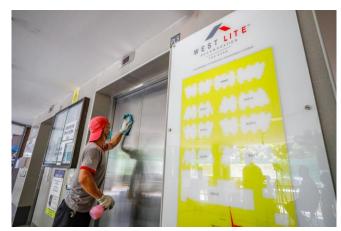

### Since DORSCON was raised to Yellow, we had:

- Displayed health advisories and posters at all sites
- Increased health protection of our frontline security staff, including:
  - Mandatory flu jabs (non-security staff were strongly recommended to take the flu jab)
  - Twice-daily taking of temperature
- Monitored travel history of staff, including:
  - Implementing overseas travel restrictions
  - Imposing a compulsory 14-day leave of absence (LOA) for all staff who had returned from mainland China in the last 14 days
  - Requiring all staff to submit a travel and health declaration form
- Activated the Pandemic Management Plan by Centurion's Pandemic Task Force
- Enlisted Centurion's Global Security Operations Centre (GSOC) to monitor and provide daily updates on COVID-19
- Source and activate the purchase of thermal image cameras

### Since DORSCON was raised to Yellow, we had:

- Established isolation protocols for residents, including:
  - Setting up Isolation and Quarantine Rooms.
  - Strict restriction on movements of workers under LOA to their isolation room, with food and essentials being provided.
  - Taken twice-daily temperature of all residents under LOA, under Westlite Accommodation's staff supervision.
- Stepped up hygiene and cleanliness regime, including:
  - Increasing cleaning frequencies.
  - Replenishing and ensuring sufficient stock of personal protective equipment (PPE).
- Implemented temperature and health screening for visitors and contractors.

### **Prior to Covid-19 Circuit Breaker measures, we have:**

- Heightened and enforced safe distancing measures, including:
  - Introducing signages and markings at all sites to educate safe distancing
  - Instructing to return to rooms between going to and from work
  - Restricting social gatherings and inter-mixing of residents from different blocks and levels.
- Increased frequency and intensity of cleaning regime of common areas as well as high touch points

### **Prior to Covid-19 Circuit Breaker measures, we have:**

- Worked closely with Westlite Resident Ambassadors and Migrant Worker Council ambassadors to manage resident morale and enquiries.
- Conducted briefings with residents to share about COVID-19 situation.
- Increased security monitoring, maintenance as well as cleaning, hygiene and sanitisation measures.
- Closed all communal facilities and recreational areas to reduce social mingling.