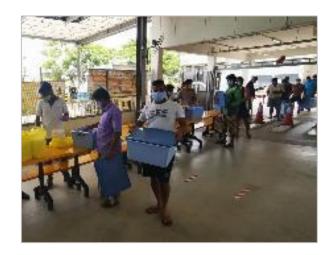

### **Deployment of FAST Teams by Government:**

- Set up food distribution point to allow staggered timing collection of meals
- Set up Medical Post on site to allow those feeling unwell to seek immediate medical help
- Set up Swab Isolation Facility and Dormitory Isolation Facility
- Provide logistical support to dormitory operations

### **Further Measures implemented by Westlite:**

- Stringent enforcement of safe distancing
- Developed mobile QR applications to record and maintain orderly food collections to prevent food wastage
- Distribution of thermometers, sanitizers and reusable mask to residents
- Providing surgical mask to residents that do not have re-usable masks
- Disable biometric facial recognition entry system