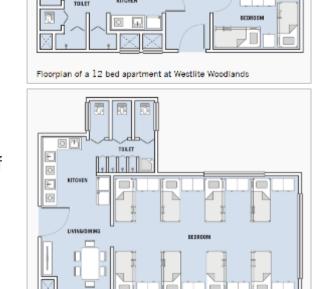

# **Westlite Accommodation**

- All Westlite Accommodation properties in Singapore are long-term PBWA
  - permanent structures built to high specifications for security, hygiene and community spaces
  - adheres to regulatory standards set by MOM's Foreign Employee Dormitories Act (FEDA)
- Residents live in 1, 2 or 3 bedrooms apartments ensuite with toilets, showers, kitchen and living/dining spaces, similar to public housing
  - do not share personal hygiene or cooking amenities with large numbers of other residents
  - only with fellow residents in the same apartment unit
- Typical apartment units are designed for 10, 12 or 16 residents
  - varying with size of apartment

Floorplan of a 16 bed apartment at Westlite Juniper

**ASPRI-Westlite Papan** 

Westlite Juniper

Westlite Mandai

Westlite Toh Guan

Westlite Woodlands