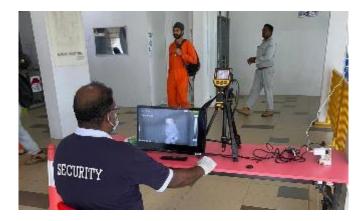

### Since DORSCON was raised to Yellow, we had:

- Displayed health advisories and posters at all sites
- Increased health protection of our frontline security staff, including:
  - Mandatory flu jabs (non-security staff were strongly recommended to take the flu jab)
  - Twice-daily taking of temperature
- Monitored travel history of staff, including:
  - Implementing overseas travel restrictions
  - Imposing a compulsory 14-day leave of absence (LOA) for all staff who had returned from mainland China in the last 14 days
  - Requiring all staff to submit a travel and health declaration form
- Activated the Pandemic Management Plan by Centurion's Pandemic Task Force
- Enlisted Centurion's Global Security Operations Centre (GSOC) to monitor and provide daily updates on COVID-19
- Source and activate the purchase of thermal image cameras

## Since DORSCON was raised to Orange, we have:

- Installed health and security monitoring equipment, including:
  - Intrusion Detection System (IDS) door contact sensors and cameras with video analytics for monitoring isolation and quarantine rooms at Westlite Singapore.
  - Thermal cameras for mass screening of temperatures at Westlite Singapore.