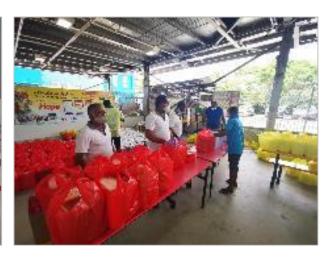

### **Deployment of FAST Teams by Government:**

- Set up food distribution point to allow staggered timing collection of meals
- Set up Medical Post on site to allow those feeling unwell to seek immediate medical help
- Set up Swab Isolation Facility and Dormitory Isolation Facility
- Provide logistical support to dormitory operations

### **Further Measures implemented by Westlite:**

- Stringent enforcement of safe distancing
- Developed mobile QR applications to record and maintain orderly food collections to prevent food wastage
- Distribution of thermometers, sanitizers and reusable mask to residents
- Providing surgical mask to residents that do not have re-usable masks
- Disable biometric facial recognition entry system