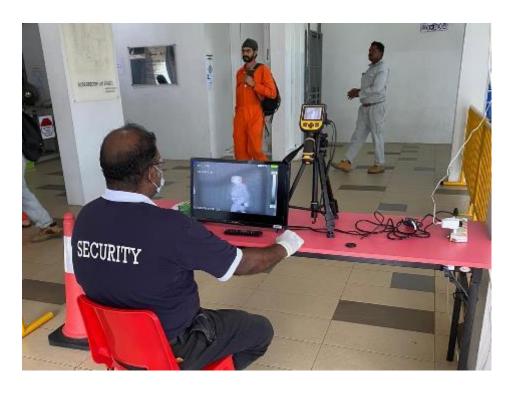

### Since DORSCON was raised to Yellow, we had:

- Displayed health advisories and posters at all sites
- Increased health protection of our frontline security staff, including:
  - Mandatory flu jabs (non-security staff were strongly recommended to take the flu jab)
  - Twice-daily taking of temperature
- Monitored travel history of staff, including:
  - Implementing overseas travel restrictions
  - Imposing a compulsory 14-day leave of absence (LOA) for all staff who had returned from mainland China in the last 14 days
  - Requiring all staff to submit a travel and health declaration form
- Activated the Pandemic Management Plan by Centurion's Pandemic Task Force
- Enlisted Centurion's Global Security Operations Centre (GSOC) to monitor and provide daily updates on COVID-19
- Source and activate the purchase of thermal image cameras

## Since DORSCON was raised to Orange, we have:

- Installed health and security monitoring equipment, including:
  - Intrusion Detection System (IDS) door contact sensors and cameras with video analytics for monitoring isolation and quarantine rooms at Westlite Singapore.
  - Thermal cameras for mass screening of temperatures at Westlite Singapore.

### In response to Covid-19 Circuit Breaker measures, we have:

- Stepped up on health and security surveillance, including:
  - Increased monitoring of residents placed in isolation, with added mobile
     WiFi CCTV and alarms installed at quarantine floors
  - Supervising workers when they leave their rooms for a 2 hour yard time each day to exercise and buy groceries, on a rotational schedule
  - Conducting more regular temperature checks on our service staff and residents, including thermal scanning at our entrance gantry area
- Stepped up on hygiene and cleanliness regime, including:
  - Increased frequency of cleaning and hygiene maintenance within the dormitory
  - Installed more hand sanitiser points within the dormitory to allow easy access to sanitisation for residents
- Implemented segregation of movement paths between essential service workers and non-essential service workers
- Engaged more manpower to manage peak hours' social distancing and crowd control