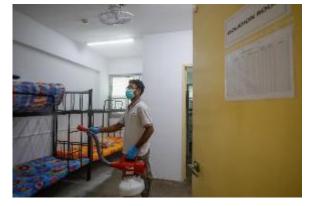

### Since DORSCON was raised to Yellow, we had:

- Established isolation protocols for residents, including:
  - Setting up Isolation and Quarantine Rooms.
  - Strict restriction on movements of workers under LOA to their isolation room, with food and essentials being provided.
  - Taken twice-daily temperature of all residents under LOA, under Westlite Accommodation's staff supervision.
- Stepped up hygiene and cleanliness regime, including:
  - Increasing cleaning frequencies.
  - Replenishing and ensuring sufficient stock of personal protective equipment (PPE).
- Implemented temperature and health screening for visitors and contractors.

## Since DORSCON was raised to Orange, we have:

- Installed health and security monitoring equipment, including:
  - Intrusion Detection System (IDS) door contact sensors and cameras with video analytics for monitoring isolation and quarantine rooms at Westlite Singapore.
  - Thermal cameras for mass screening of temperatures at Westlite Singapore.