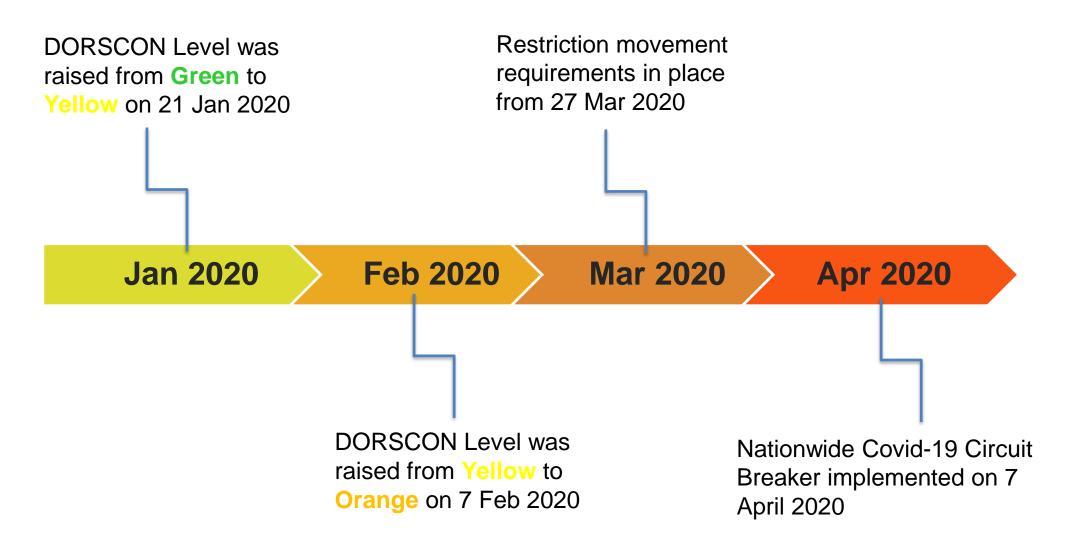

# **Covid-19 Situation in Singapore**

'Disease Outbreak Response System Condition', or DORSCON, is a colour-coded framework that shows you the current disease situation. It also demonstrates what needs to be done to prevent and reduce the impact of infections.

### Since DORSCON was raised to Yellow, we had:

- Displayed health advisories and posters at all sites
- Increased health protection of our frontline security staff, including:
  - Mandatory flu jabs (non-security staff were strongly recommended to take the flu jab)
  - Twice-daily taking of temperature
- Monitored travel history of staff, including:
  - Implementing overseas travel restrictions
  - Imposing a compulsory 14-day leave of absence (LOA) for all staff who had returned from mainland China in the last 14 days
  - Requiring all staff to submit a travel and health declaration form
- Activated the Pandemic Management Plan by Centurion's Pandemic Task Force
- Enlisted Centurion's Global Security Operations Centre (GSOC) to monitor and provide daily updates on COVID-19
- Source and activate the purchase of thermal image cameras

### Since DORSCON was raised to Yellow, we had:

- Established isolation protocols for residents, including:
  - Setting up Isolation and Quarantine Rooms.
  - Strict restriction on movements of workers under LOA to their isolation room, with food and essentials being provided.
  - Taken twice-daily temperature of all residents under LOA, under Westlite Accommodation's staff supervision.
- Stepped up hygiene and cleanliness regime, including:
  - Increasing cleaning frequencies.
  - Replenishing and ensuring sufficient stock of personal protective equipment (PPE).
- Implemented temperature and health screening for visitors and contractors.

Updated: 8 Feb 2020

### Since DORSCON was raised to Orange, we have:

- Batched and clustered all returning residents who need to serve SHN in pre-identified isolation rooms based on their return dates to minimise risks
- Implemented movement controls, including:
  - Suspending mass gatherings / community events
  - Restricting visitors and contractors on site
  - Limiting cross-deployment of frontline security staff between dorms
- Devised operational strategies at the dormitories, including:
  - Splitting operations and segregating dormitory operations workflow
  - Re-calibrating frontline security operations to alleviate strain due to additional tasking to contain COVID-19
- Equipped frontline staff with full PPE when engaging residents at isolation/quarantine rooms
- Provided free disinfectants for all residential units

## Since DORSCON was raised to Orange, we have:

- Installed health and security monitoring equipment, including:
  - Intrusion Detection System (IDS) door contact sensors and cameras with video analytics for monitoring isolation and quarantine rooms at Westlite Singapore.
  - Thermal cameras for mass screening of temperatures at Westlite Singapore.