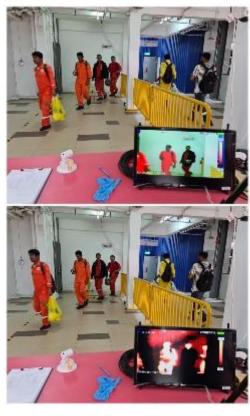

### Since DORSCON was raised to Yellow, we had:

- Displayed health advisories and posters at all sites
- Increased health protection of our frontline security staff, including:
  - Mandatory flu jabs (non-security staff were strongly recommended to take the flu jab)
  - Twice-daily taking of temperature
- Monitored travel history of staff, including:
  - Implementing overseas travel restrictions
  - Imposing a compulsory 14-day leave of absence (LOA) for all staff who had returned from mainland China in the last 14 days
  - Requiring all staff to submit a travel and health declaration form
- Activated the Pandemic Management Plan by Centurion's Pandemic Task Force
- Enlisted Centurion's Global Security Operations Centre (GSOC) to monitor and provide daily updates on COVID-19
- Source and activate the purchase of thermal image cameras

## Since DORSCON was raised to Orange, we have:

- Installed health and security monitoring equipment, including:
  - Intrusion Detection System (IDS) door contact sensors and cameras with video analytics for monitoring isolation and quarantine rooms at Westlite Singapore.
  - Thermal cameras for mass screening of temperatures at Westlite Singapore.

### In response to Covid-19 Circuit Breaker measures, we have:

- Stepped up on health and security surveillance, including:
  - Increased monitoring of residents placed in isolation, with added mobile
     WiFi CCTV and alarms installed at quarantine floors
  - Supervising workers when they leave their rooms for a 2 hour yard time each day to exercise and buy groceries, on a rotational schedule
  - Conducting more regular temperature checks on our service staff and residents, including thermal scanning at our entrance gantry area
- Stepped up on hygiene and cleanliness regime, including:
  - Increased frequency of cleaning and hygiene maintenance within the dormitory
  - Installed more hand sanitiser points within the dormitory to allow easy access to sanitisation for residents
- Implemented segregation of movement paths between essential service workers and non-essential service workers
- Engaged more manpower to manage peak hours' social distancing and crowd control