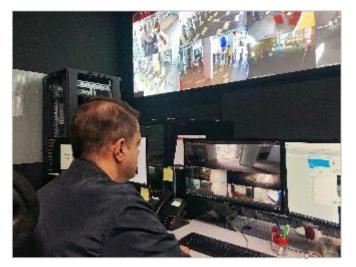

## Since DORSCON was raised to Orange, we have:

- Installed health and security monitoring equipment, including:
  - Intrusion Detection System (IDS) door contact sensors and cameras with video analytics for monitoring isolation and quarantine rooms at Westlite Singapore.
  - Thermal cameras for mass screening of temperatures at Westlite Singapore.

### In response to Covid-19 Circuit Breaker measures, we have:

- Stepped up on health and security surveillance, including:
  - Increased monitoring of residents placed in isolation, with added mobile
     WiFi CCTV and alarms installed at quarantine floors
  - Supervising workers when they leave their rooms for a 2 hour yard time each day to exercise and buy groceries, on a rotational schedule
  - Conducting more regular temperature checks on our service staff and residents, including thermal scanning at our entrance gantry area
- Stepped up on hygiene and cleanliness regime, including:
  - Increased frequency of cleaning and hygiene maintenance within the dormitory
  - Installed more hand sanitiser points within the dormitory to allow easy access to sanitisation for residents
- Implemented segregation of movement paths between essential service workers and non-essential service workers
- Engaged more manpower to manage peak hours' social distancing and crowd control

The spokesperson added that security systems and closed-circuit television (CCTV) networks have also been put in place to monitor residents. The dorm operators will immediately be alerted of any breaches.