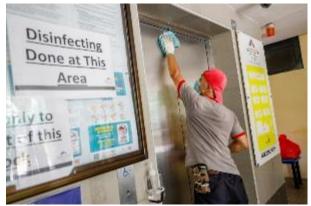

### **Prior to Covid-19 Circuit Breaker measures, we have:**

- Heightened and enforced safe distancing measures, including:
  - Introducing signages and markings at all sites to educate safe distancing
  - Instructing to return to rooms between going to and from work
  - Restricting social gatherings and inter-mixing of residents from different blocks and levels.
- Increased frequency and intensity of cleaning regime of common areas as well as high touch points

### In response to Covid-19 Circuit Breaker measures, we have:

- Stepped up on health and security surveillance, including:
  - Increased monitoring of residents placed in isolation, with added mobile
     WiFi CCTV and alarms installed at quarantine floors
  - Supervising workers when they leave their rooms for a 2 hour yard time each day to exercise and buy groceries, on a rotational schedule
  - Conducting more regular temperature checks on our service staff and residents, including thermal scanning at our entrance gantry area
- Stepped up on hygiene and cleanliness regime, including:
  - Increased frequency of cleaning and hygiene maintenance within the dormitory
  - Installed more hand sanitiser points within the dormitory to allow easy access to sanitisation for residents
- Implemented segregation of movement paths between essential service workers and non-essential service workers
- Engaged more manpower to manage peak hours' social distancing and crowd control

### **Further measures implemented by Westlite:**

- Compulsory wearing of masks by all residents
- Deploy dedicated cleaning personnel to only clean high touch points
- Communicated to all employers to alert when workers report sick or on medical leave
- Collaborate with Employer to monitor residents health status via the use of Mobile Application MyMa to record temperature taking twice daily
- Implementing longer-lasting disinfecting chemical at all high touch points
- Increase manpower for distribution of foods, cleaning and maintenance
- Protective Visors provided and worn by staff and assistants
- Disinfectant stations set up to allow residents to replenish disinfectants for use in units