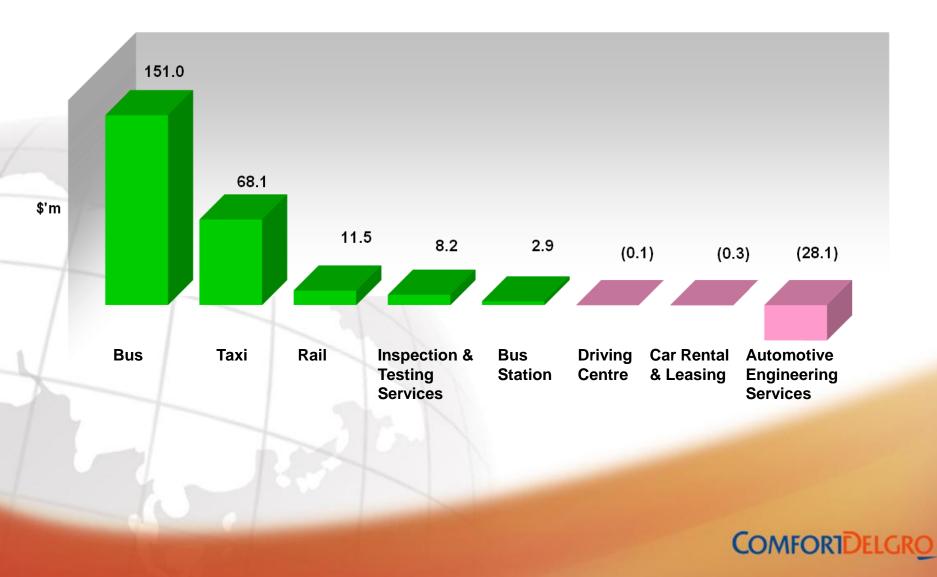

### ComfortDelGro Corporation Limited FY2013 Results

**13 February 2014** 

## **Financial Overview**



### **Key Financial Highlights**

|              | Increase        | <u>FY13 \$'m</u> | <u>FY12 \$'m</u> |
|--------------|-----------------|------------------|------------------|
| Revenue 1    | \$202.4m / 5.7% | 3,747.7          | 3,545.3          |
| Op expense 1 | \$188.4m / 6.0% | 3,321.4          | 3,133.0          |
| Op profit 1  | \$14.0m / 3.4%  | 426.3            | 412.3            |
| Net profit 1 | \$14.3m / 5.7%  | 263.2            | 248.9            |
| EBITDA 1     | \$28.4m / 3.9%  | 763.7            | 735.3            |
| EPS 1        | 0.54¢ / 4.5%    | 12.43¢           | 11.89¢           |

COMFORIDELGRO





#### **Operating expenses were \$188.4m or 6.0% higher**



CHART

5

#### **Broad based growth in operating profit**



**CHART** 

6

#### CHART In spite of cost pressures, operating profit was \$14.0m 7 or 3.4% higher



### **Operating profit for Bus and Taxi**



CHART

8

COMFORTDELGRO

### **Investing for Sustainable Growth**



**CHART** 

9

# CHARTOverseas contribution to Group Revenue of 40.5%10and Group Operating Profit of 48.9%





## Outlook



13

Outlook : Cost pressures will continue to be felt. The Group will continue to focus on managing its businesses prudently

| <u>Segments</u>                 | Revenue Expectation                                                 |  |
|---------------------------------|----------------------------------------------------------------