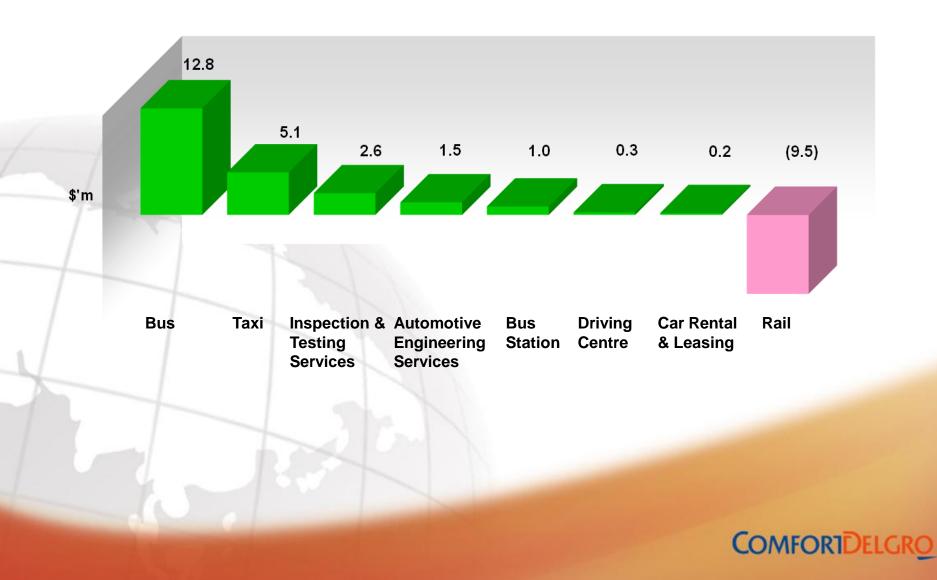

uary 2014** 

## **Financial Overview**



### **Key Financial Highlights**

|              | Increase        | <u>FY13 \$'m</u> | <u>FY12 \$'m</u> |
|--------------|-----------------|------------------|------------------|
| Revenue 1    | \$202.4m / 5.7% | 3,747.7          | 3,545.3          |
| Op expense 1 | \$188.4m / 6.0% | 3,321.4          | 3,133.0          |
| Op profit 1  | \$14.0m / 3.4%  | 426.3            | 412.3            |
| Net profit 1 | \$14.3m / 5.7%  | 263.2            | 248.9            |
| EBITDA 1     | \$28.4m / 3.9%  | 763.7            | 735.3            |
| EPS 1        | 0.54¢ / 4.5%    | 12.43¢           | 11.89¢           |

COMFORIDELGRO





#### **Operating expenses were \$188.4m or 6.0% higher**



CHART

5

#### **Broad based growth in operating profit**



**CHART** 

6

#### CHART In spite of cost pressures, operating profit was \$14.0m 7 or 3.4% higher



### **Operating profit for Bus and Taxi**



CHART

8

COMFORTDELGRO

### **Investing for Sustainable Growth**



**CHART** 

9

# CHARTOverseas contribution to Group Revenue of 40.5%10and Group Operating Profit of 48.9%





## Outlook



13

Outlook : Cost pressures will continue to be felt. The Group will continue to focus on managing its businesses prudently

| <u>Segments</u>                 | Revenue Expectation                                                 |  |
|---------------------------------|---------------------------------------------------------------------|--|
| Bus                             | Singapore : Increase<br>UK : Increase<br>Australia : Decrease       |  |
|