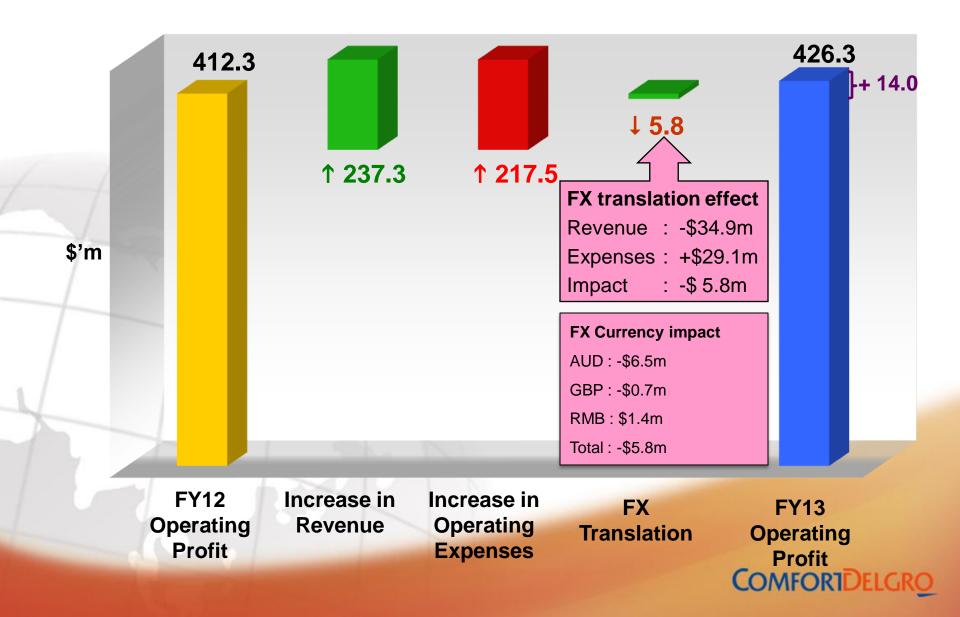

#### CHART In spite of cost pressures, operating profit was \$14.0m 7 or 3.4% higher