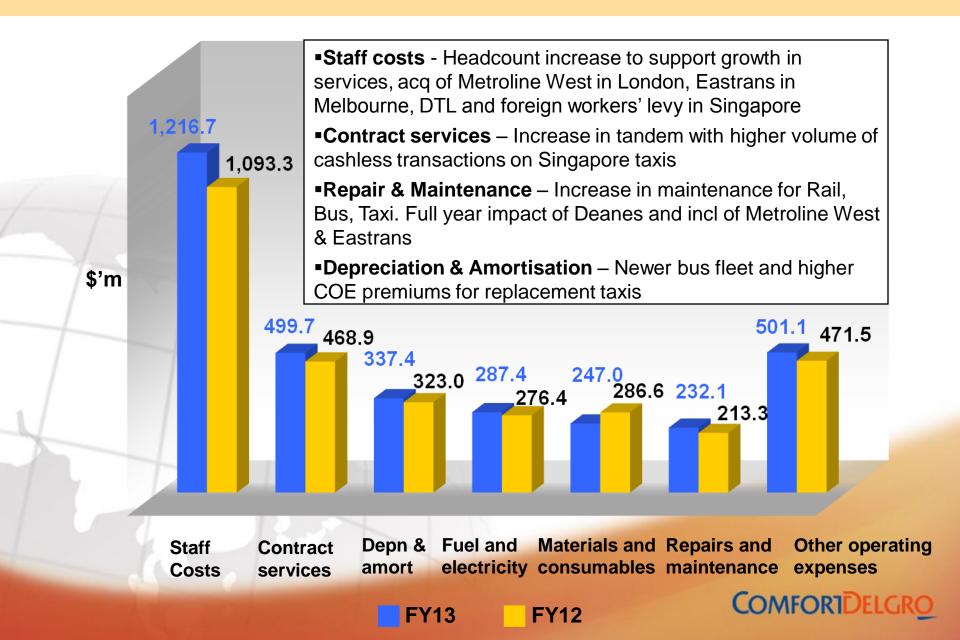

# ComfortDelGro Corporation Limited FY2013 Results

**13 February 2014** 

## **Financial Overview**



### **Key Financial Highlights**

|              | Increase        | <u>FY13 \$'m</u> | <u>FY12 \$'m</u> |
|--------------|-----------------|------------------|------------------|
| Revenue 1    | \$202.4m / 5.7% | 3,747.7          | 3,545.3          |
| Op expense 1 | \$188.4m / 6.0% | 3,321.4          | 3,133.0          |
| Op profit 1  | \$14.0m / 3.4%  | 426.3            | 412.3            |
| Net profit 1 | \$14.3m / 5.7%  | 263.2            | 248.9            |
| EBITDA 1     | \$28.4m / 3.9%  | 763.7            | 735.3            |
| EPS 1        | 0.54¢ / 4.5%    | 12.43¢           | 11.89¢           |

COMFORIDELGRO





#### **Operating expenses were \$188.4m or 6.0% higher**



CHART

5

#### **Broad based growth in operating profit**



**CHART** 

6

#### CHART In spite of cost pressures, operating profit was \$14.0m 7 or 3.4% higher



### **Operating profit for Bus and Taxi**



CHART

8

COMFORTDELGRO

### **Investing for Sustainable Growth**



**CHART** 

9

# CHARTOverseas contribution to Group Revenue of 40.5%10and Group Operating Profit of 48.9%





## Outlook



13

Outlook : Cost pressures will continue to be felt. The Group will continue to focus on managing its businesses prudently

| <u>Segments</u>                 | Revenue Expectation                                                 |  |
|---------------------------------|---------------------------------------------------------------------|--|
| Bus                             | Singapore : In