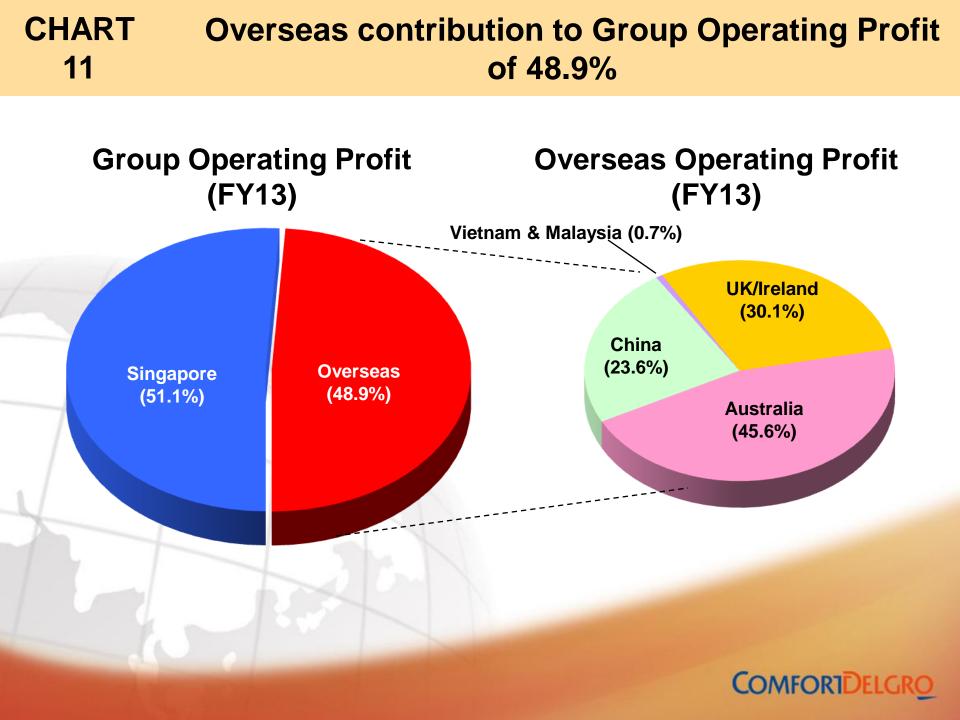

# CHARTOverseas contribution to Group Revenue of 40.5%10and Group Operating Profit of 48.9%