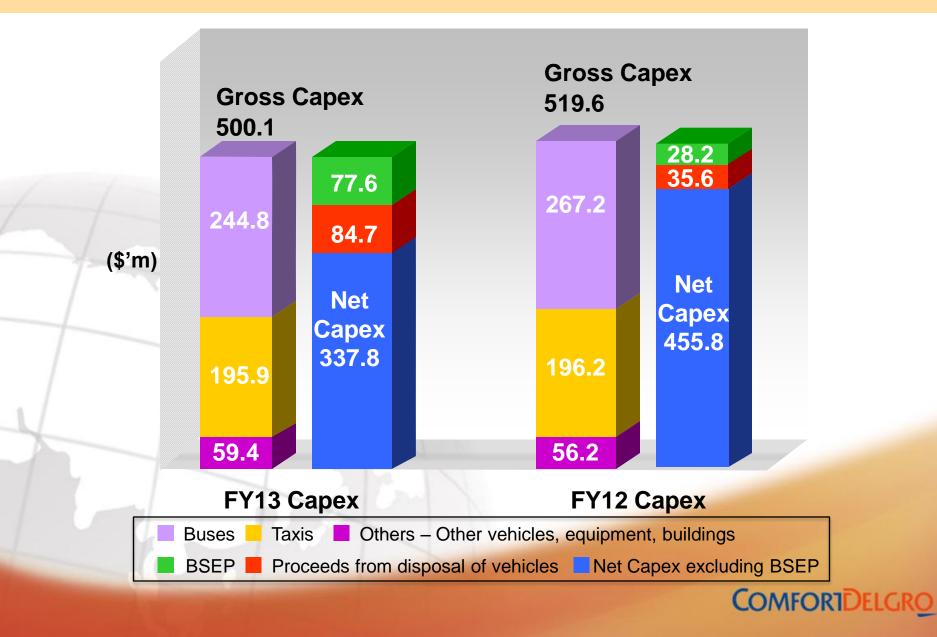

----|
| Revenue 1    | \$202.4m / 5.7% | 3,747.7          | 3,545.3          |
| Op expense 1 | \$188.4m / 6.0% | 3,321.4          | 3,133.0          |
| Op profit 1  | \$14.0m / 3.4%  | 426.3            | 412.3            |
| Net profit 1 | \$14.3m / 5.7%  | 263.2            | 248.9            |
| EBITDA 1     | \$28.4m / 3.9%  | 763.7            | 735.3            |
| EPS 1        | 0.54¢ / 4.5%    | 12.43¢           | 11.89¢           |

COMFORIDELGRO





#### **Operating expenses were \$188.4m or 6.0% higher**



CHART

5

#### **Broad based growth in operating profit**



**CHART** 

6

#### CHART In spite of cost pressures, operating profit was \$14.0m 7 or 3.4% higher



### **Operating profit for Bus and Taxi**



CHART

8

COMFORTDELGRO

### **Investing for Sustainable Growth**



**CHART** 

9

# CHARTOverseas contribution to Group Revenue of 40.5%10and Group Operating Profit of 48.9%





## Outlook



13

Outlook : Cost pressures will continue to be felt. The Group will continue to focus on managing its businesses prudently

| <u>Segments</u>                 | Revenue Expectation                                                 |  |
|---------------------------------|---------------------------------------------------------------------|--|
| Bus                             | Singapore : Increase<br>UK : Increase<br>Australia : Decrease       |  |
| Rail                            | Increase                                                            |  |
| Bus Station                     | Maintain                                                            |  |
|