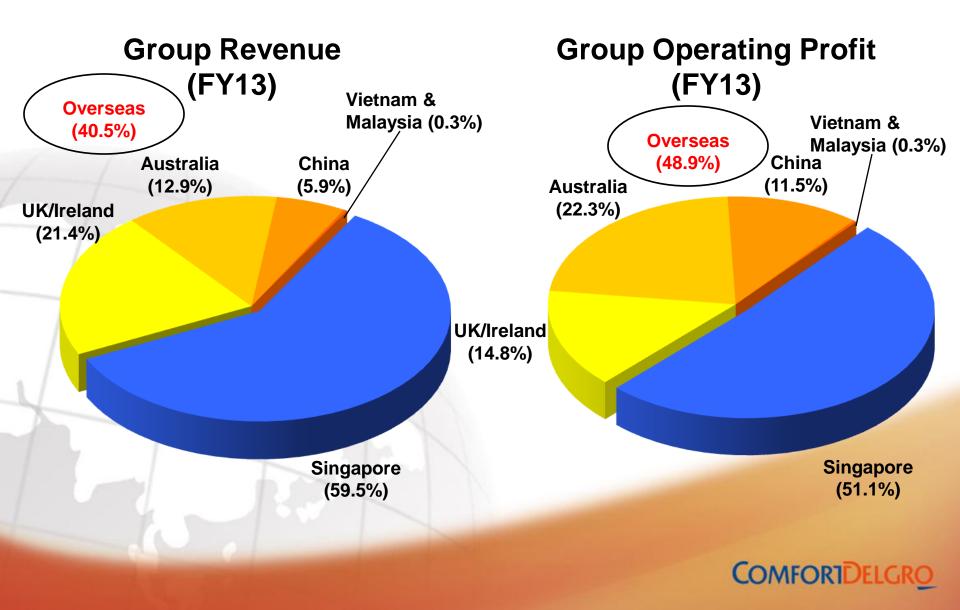

# CHARTOverseas contribution to Group Revenue of 40.5%10and Group Operating Profit of 48.9%