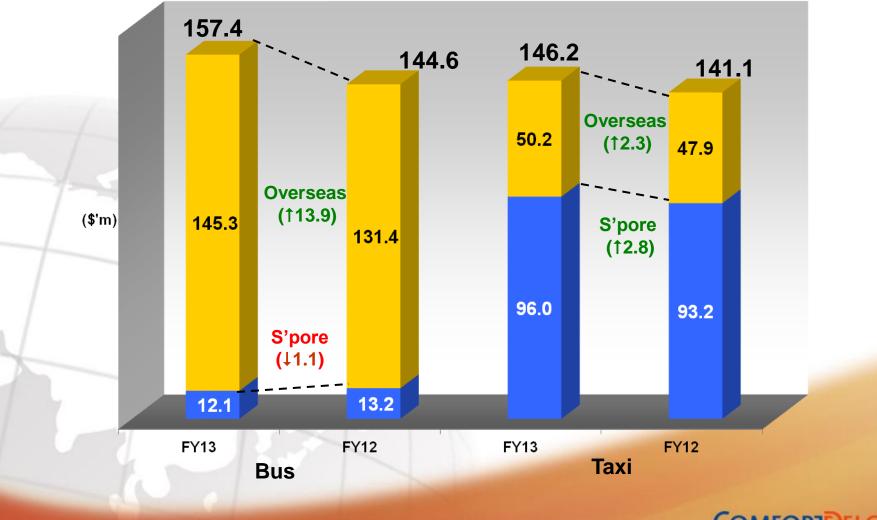

|
|--------------|-----------------|------------------|------------------|
| Revenue 1    | \$202.4m / 5.7% | 3,747.7          | 3,545.3          |
| Op expense 1 | \$188.4m / 6.0% | 3,321.4          | 3,133.0          |
| Op profit 1  | \$14.0m / 3.4%  | 426.3            | 412.3            |
| Net profit 1 | \$14.3m / 5.7%  | 263.2            | 248.9            |
| EBITDA 1     | \$28.4m / 3.9%  | 763.7            | 735.3            |
| EPS 1        | 0.54¢ / 4.5%    | 12.43¢           | 11.89¢           |

COMFORIDELGRO





#### **Operating expenses were \$188.4m or 6.0% higher**



CHART

5

#### **Broad based growth in operating profit**



**CHART** 

6

#### CHART In spite of cost pressures, operating profit was \$14.0m 7 or 3.4% higher



### **Operating profit for Bus and Taxi**



CHART

8

COMFORTDELGRO

### **Investing for Sustainable Growth**



**CHART** 

9

# CHARTOverseas contribution to Group Revenue of 40.5%10and Group Operating Profit of 48.9%





## Outlook



13

Outlook : Cost pressures will continue to be felt. The Group will continue to focus on managing its businesses prudently

| <u>Segments</u>                 | Revenue Expectation                                                 |  |
|---------------------------------|---------------------------------------------------------------------|--|
| Bus                             | Singapore : Increase<br>UK : Increase<br>Australia : Decrease       |  |
| Rail                            | Increase                                                            |  |
| Bus Station                     | Maint