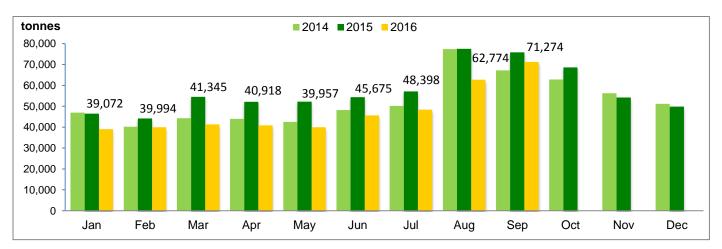

## **CPO Production Trend**

|      | Jan    | Feb    | Mar    | Apr    | Мау    | Jun    | Jul    | Aug    | Sep    | Oct    | Nov    | Dec    |
|------|--------|--------|--------|--------|--------|--------|--------|--------|--------|--------|--------|--------|
| 2015 | 46,501 | 44,178 | 54,541 | 52,179 | 52,224 | 54,388 | 57,158 | 77,526 | 75,804 | 68,168 | 54,226 | 49,905 |
| 2014 | 46,974 | 40,230 | 44,270 | 44,002 | 42,543 | 48,193 | 50,147 | 77,347 | 67,149 | 62,793 | 56,198 | 51,142 |