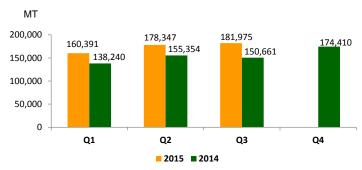

## **Production Highlight**

|                           |         | 3Q 2015 | 3Q 2014 | Change | YoY | 9M 2015   | 9M 2014   | Change | YoY |
|---------------------------|---------|---------|---------|--------|-----|-----------|-----------|--------|-----|
| Production                |         |         |         |        |     |           |           |        |     |
| FFB Total                 | (MT)    | 794,921 | 648,761 | 22.5%  | 1   | 2,270,195 | 1,908,313 | 19.0%  | 1   |
| FFB Internal              |         | 562,787 | 468,962 | 20.0%  | 1   | 1,575,587 | 1,456,310 | 8.2%   | 1   |
| FFB Nucleus               |         | 383,448 | 333,399 | 15.0%  | 1   | 1,079,603 | 1,013,469 | 6.5%   | 1   |
| FFB Plasma                |         | 179,339 | 135,563 | 32.3%  | 1   | 495,984   | 442,841   | 12.0%  | 1   |
| FFB External              |         | 232,134 | 179,799 | 29.1%  | 1   | 694,608   | 452,003   | 53.7%  | 1   |
| СРО                       | (MT)    | 181,975 | 150,661 | 20.8%  | 1   | 520,713   | 444,255   | 17.2%  | 1   |
| PK                        | (MT)    | 31,814  | 27,818  | 14.4%  | 1   | 98,346    | 82,057    | 19.9%  | 1   |
| Yield and Extraction Rate |         |         |         |        |     |           |           |        |     |
| FFB Yield                 | (MT/ha) | 4.4     | 4.3     | 2.3%   | 1   | 12.7      | 13.4      | -5.2%  | 1   |
| CPO Yield                 | (MT/ha) | 1.0     | 1.0     | 0.0%   |     | 2.9       | 3.1       | -6.5%  | 1   |
| CPO Extraction Rate       | (%)     | 23.2%   | 23.2%   | 0.0%   |     | 23.1%     | 23.3%     | -0.9%  | 1   |
| PK Extraction Rate        | (%)     | 4.0%    | 4.3%    | -7.0%  | 1   | 4.4%      | 4.3%      | 2.3%   | 1   |

## **CPO Production Trend**

Notes: Figures may not sum due to rounding

 FFB:
 Fresh Fruit Bunches

 CPO:
 Crude Palm Oil

 PK:
 Palm Kernel

Nucleus: Plantations owned by the Group

Plasma: Plantations developed by the Group for the benefit of smallholders. The Group buys FFB from