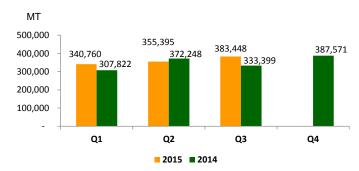

## **Production Highlight**

|                           |         | 3Q 2015 | 3Q 2014 | Change | YoY | 9M 2015   | 9M 2014   | Change | YoY |
|---------------------------|---------|---------|---------|--------|-----|-----------|-----------|--------|-----|
| Production                |         |         |         |        |     |           |           |        |     |
| FFB Total                 | (MT)    | 794,921 | 648,761 | 22.5%  | 1   | 2,270,195 | 1,908,313 | 19.0%  | 1   |
| FFB Internal              |         | 562,787 | 468,962 | 20.0%  | 1   | 1,575,587 | 1,456,310 | 8.2%   | 1   |
| FFB Nucleus               |         | 383,448 | 333,399 | 15.0%  | 1   | 1,079,603 | 1,013,469 | 6.5%   | 1   |
| FFB Plasma                |         | 179,339 | 135,563 | 32.3%  | 1   | 495,984   | 442,841   | 12.0%  | 1   |
| FFB External              |         | 232,134 | 179,799 | 29.1%  | 1   | 694,608   | 452,003   | 53.7%  | 1   |
| СРО                       | (MT)    | 181,975 | 150,661 | 20.8%  | 1   | 520,713   | 444,255   | 17.2%  | 1   |
| PK                        | (MT)    | 31,814  | 27,818  | 14.4%  | 1   | 98,346    | 82,057    | 19.9%  | 1   |
| Yield and Extraction Rate |         |         |         |        |     |           |           |        |     |
| FFB Yield                 | (MT/ha) | 4.4     | 4.3     | 2.3%   | 1   | 12.7      | 13.4      | -5.2%  | 1   |
| CPO Yield                 | (MT/ha) | 1.0     | 1.0     | 0.0%   |     | 2.9       | 3.1       | -6.5%  | 1   |
| CPO Extraction Rate       | (%)     | 23.2%   | 23.2%   | 0.0%   |     | 23.1%     | 23.3%     | -0.9%  | 1   |
| PK Extraction Rate        | (%)     | 4.0%    | 4.3%    | -7.0%  | 1   | 4.4%      | 4.3%      | 2.3%   | 1   |

## **FFB Nucleus Trend**