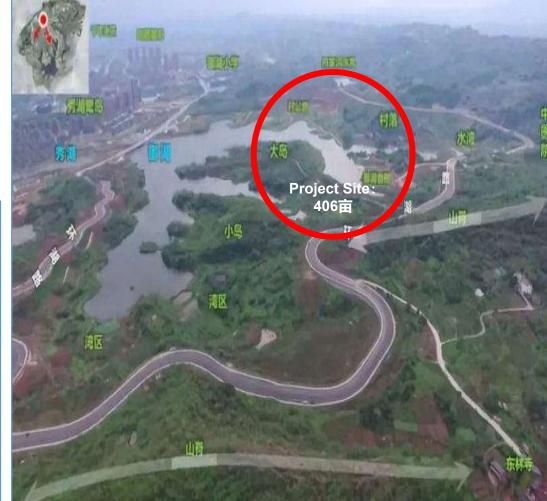

## Location

- Site area of 406 mu (approximately 271,00 sq m)
- Adjacent to the picturesque Royal Lake and Xiu Hu Park