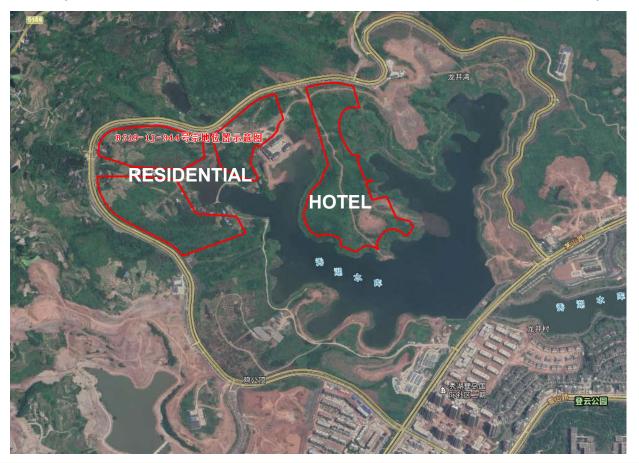

## Location

- Site area of 406 mu (approximately 271,00 sq m)
- Adjacent to the picturesque Royal Lake and Xiu Hu Park

## Group's 1<sup>st</sup> residential/hotel project in China

Planning underway for a 1,600-unit residential and a 200-room luxury hotel complex

# **Land Information**

|                       | RESIDENTIAL | HOTEL      |
|-----------------------|-------------|------------|
| Site Area (m2)        | 167,857.14  | 102,961.42 |
| Site Area (Mu)        | 251.79 Mu   | 154.44 Mu  |
| Plot Ratio            | 1.01        | 0.6        |
| Gross Floor Area (m2) | 169,535.70  | 61,776.85  |
| Land Use Right        | Residential | Hotel      |