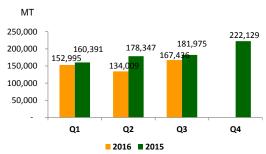

## **CPO Production Trend**

Notes: Figures may not sum due to rounding

FFB: Fresh Fruit Bunches CPO: Crude Palm Oil PK: Palm Kernel Nucleus:

Plantations owned by the Group

Plasma: Plantations developed by the Group for the benefit of smallholders. The Group buys FFB from these plasma plantations at prices determined by the Indonesian government

## **Production Highlight**

|                           |         | 3Q 2016 | 3Q 2015 | Change YoY | 9M 2016   | 9M 2015   | Change YoY |
|---------------------------|---------|---------|---------|------------|-----------|-----------|------------|
| Production                |         |         |         |            |           |           |            |
| FFB Total                 | (MT)    | 751,493 | 794,921 | -5.5%      | 1,999,448 | 2,270,195 | -11.9%     |
| FFB Internal              |         | 559,653 | 562,787 | -0.6%      | 1,393,719 | 1,575,587 | -11.5%     |
| FFB Nucleus               |         | 388,527 | 383,448 | 1.3%       | 964,224   | 1,079,603 | -10.7%     |
| FFB Plasma                |         | 171,126 | 179,339 | -4.6%      | 429,495   | 495,984   | -13.4%     |
| FFB External              |         | 191,840 | 232,134 | -17.4%     | 605,729   | 694,608   | -12.8%     |
| СРО                       | (MT)    | 167,436 | 181,975 | -8.0%      | 454,440   | 520,713   | -12.7%     |
| PK                        | (MT)    | 31,599  | 31,814  | -0.7%      | 90,808    | 98,346    | -7.7%      |
| Yield and Extraction Rate |         |         |         |            |           |           |            |
| FFB Yield                 | (MT/ha) | 3.7     | 4.4     | -15.9%     | 9.3       | 12.7      | -26.8%     |
| CPO Yield                 | (MT/ha) | 0.8     | 1.0     | -20.0%     | 2.1       | 2.9       | -27.6%     |
| CPO Extraction Rate       | (%)     | 22.4%   | 23.2%   | -3.4%      | 22.8%     | 23.1%     | -1.3%      |
| PK Extraction Rate        | (%)     | 4.2%    | 4.0%    | 5.0%       | 4.6%      | 4.4%      | 4.5%       |