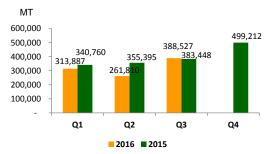

## **FFB Nucleus Trend**

## **Production Highlight**

|                           |         | 3Q 2016 | 3Q 2015 | Change YoY | 9M 2016   | 9M 2015   | Change YoY |
|---------------------------|---------|---------|---------|------------|-----------|-----------|------------|
| Production                |         |         |         |            |           |           |            |
| FFB Total                 | (MT)    | 751,493 | 794,921 | -5.5%      | 1,999,448 | 2,270,195 | -11.9%     |
| FFB Internal              |         | 559,653 | 562,787 | -0.6%      | 1,393,719 | 1,575,587 | -11.5%     |
| FFB Nucleus               |         | 388,527 | 383,448 | 1.3%       | 964,224   | 1,079,603 | -10.7%     |
| FFB Plasma                |         | 171,126 | 179,339 | -4.6%      | 429,495   | 495,984   | -13.4%     |
| FFB External              |         | 191,840 | 232,134 | -17.4%     | 605,729   | 694,608   | -12.8%     |
| СРО                       | (MT)    | 167,436 | 181,975 | -8.0%      | 454,440   | 520,713   | -12.7%     |
| PK                        | (MT)    | 31,599  | 31,814  | -0.7%      | 90,808    | 98,346    | -7.7%      |
| Yield and Extraction Rate |         |         |         |            |           |           |            |
| FFB Yield                 | (MT/ha) | 3.7     | 4.4     | -15.9%     | 9.3       | 12.7      | -26.8%     |
| CPO Yield                 | (MT/ha) | 0.8     | 1.0     | -20.0%     | 2.1       | 2.9       | -27.6%     |
| CPO Extraction Rate       | (%)     | 22.4%   | 23.2%   | -3.4%      | 22.8%     | 23.1%     | -1.3%      |
| PK Extraction Rate        | (%)     | 4.2%    | 4.0%    | 5.0%       | 4.6%      | 4.4%      | 4.5%       |