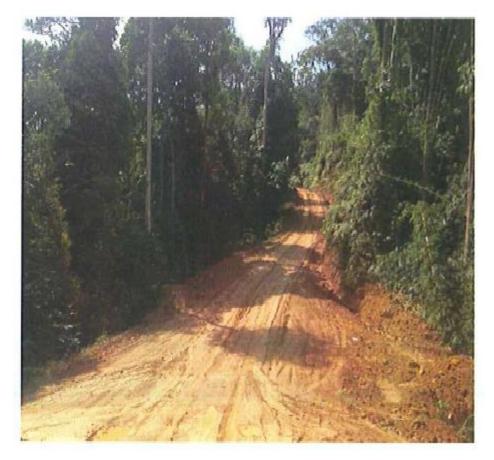

in Gua Musang, Kelantan, Malaysia



## **Location Map**





**Location Map** Project Site 项目地点 East-West Highway 930 ha 465 ha **HSK Nenggiri** (2298 ac) 465 ha Gua Musang 话题生 North South Highway **HSK Perias** East Coast Cameron Highland 金马仑高原 1094 ha Kuala Lumpur (2703 ac) 吉隆坡 Jalan Gua Macang - Cameron-Highlands About 16km Gua Musang 话望生,吉兰丹 202 ha няк вырада (499 ас) kilometers About 3.6km



#### **Valuation**

The Company has engaged a licensed valuation company in Malaysia to carry out the valuation work and the results are as follows:

Estimated land value: ~RM31 mil

Estimated timber value : ~RM15-25 mil

Estimated total value : ~RM46-56 mil



## Due Diligence

The Company has completed:

- Financial due diligence
- ► Legal due diligence
- Valuation



# Images of concession





Access Road Timber



# Images of concession



Partial view

Partial view



# **Durian Seedlings**







# Thank You