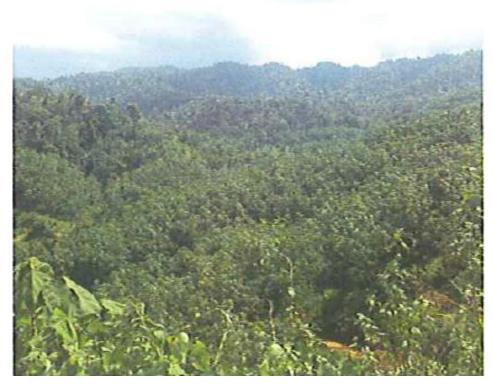

n Map**





**Location Map** Project Site 项目地点 East-West Highway 930 ha 465 ha **HSK Nenggiri** (2298 ac) 465 ha Gua Musang 话题生 North South Highway **HSK Perias** East Coast Cameron Highland 金马仑高原 1094 ha Kuala Lumpur (2703 ac) 吉隆坡 Jalan Gua Macang - Cameron-Highlands About 16km Gua Musang 话望生,吉兰丹 202 ha няк вырада (499 ас) kilometers About 3.6km



#### **Valuation**

The Company has engaged a licensed valuation company in Malaysia to carry out the valuation work and the results are as follows:

Estimated land value: ~RM31 mil

Estimated timber value : ~RM15-25 mil

Estimated total value : ~RM46-56 mil



## Due Diligence

The Company has completed:

- Financial due diligence
- ► Legal due diligence
- Valuation



# Images of concession





Access Road Timber



# Images of concession



Partial view

Partial view



# **Durian Seedlings**







# Thank You