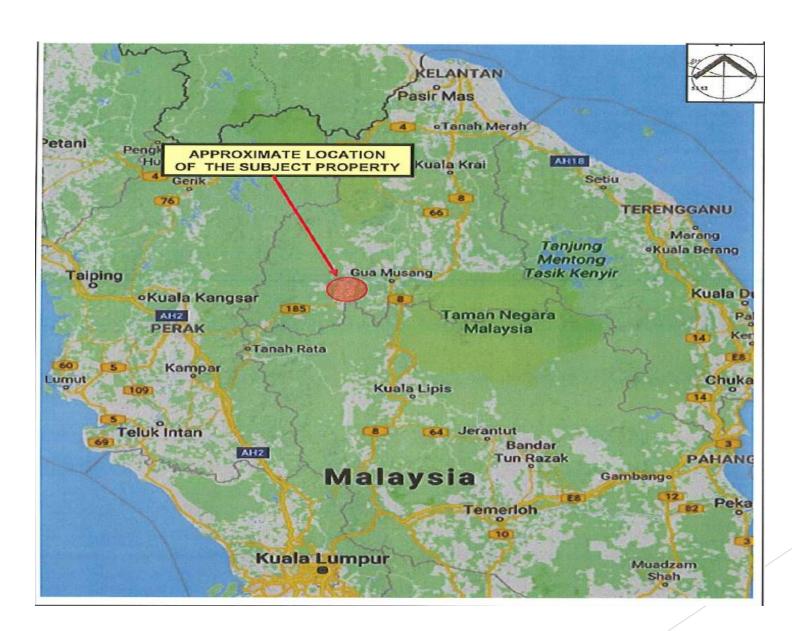

## The Opportunity

50 years concession on a 5,500 acres of land in Gua Musang, Kelantan, Malaysia

## **Location Map**

**Location Map** Project Site 项目地点 East-West Highway 930 ha 465 ha **HSK Nenggiri** (2298 ac) 465 ha Gua Musang 话题生 North South Highway **HSK Perias** East Coast Cameron Highland 金马仑高原 1094 ha Kuala Lumpur (2703 ac) 吉隆坡 Jalan Gua Macang - Cameron-Highlands About 16km Gua Musang 话望生,吉兰丹 202 ha няк вырада (499 ас) kilometers About 3.6km