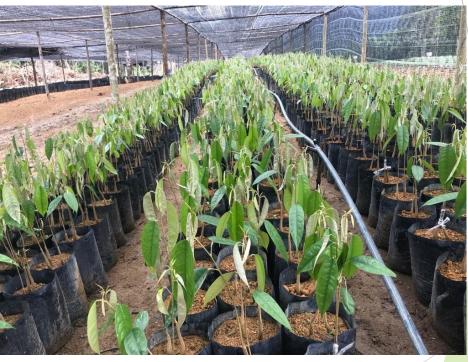

Highway 930 ha 465 ha **HSK Nenggiri** (2298 ac) 465 ha Gua Musang 话题生 North South Highway **HSK Perias** East Coast Cameron Highland 金马仑高原 1094 ha Kuala Lumpur (2703 ac) 吉隆坡 Jalan Gua Macang - Cameron-Highlands About 16km Gua Musang 话望生,吉兰丹 202 ha няк вырада (499 ас) kilometers About 3.6km



#### **Valuation**

The Company has engaged a licensed valuation company in Malaysia to carry out the valuation work and the results are as follows:

Estimated land value: ~RM31 mil

Estimated timber value : ~RM15-25 mil

Estimated total value : ~RM46-56 mil



## Due Diligence

The Company has completed:

- Financial due diligence
- ► Legal due diligence
- Valuation



# Images of concession





Access Road Timber



# Images of concession



Partial view

Partial view



# **Durian Seedlings**







# Thank You