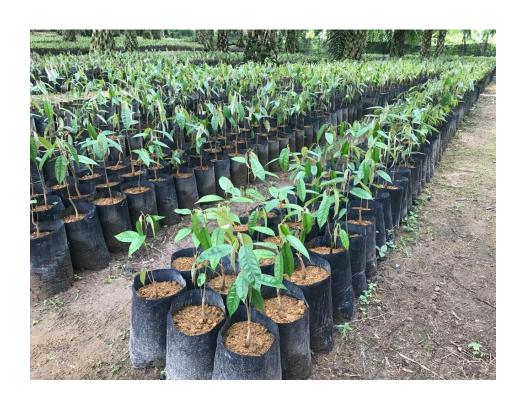

t Highway 930 ha 465 ha **HSK Nenggiri** (2298 ac) 465 ha Gua Musang 话题生 North South Highway **HSK Perias** East Coast Cameron Highland 金马仑高原 1094 ha Kuala Lumpur (2703 ac) 吉隆坡 Jalan Gua Macang - Cameron-Highlands About 16km Gua Musang 话望生,吉兰丹 202 ha няк вырада (499 ас) kilometers About 3.6km



#### **Valuation**

The Company has engaged a licensed valuation company in Malaysia to carry out the valuation work and the results are as follows:

Estimated land value: ~RM31 mil

Estimated timber value : ~RM15-25 mil

Estimated total value : ~RM46-56 mil



## Due Diligence

The Company has completed:

- Financial due diligence
- ► Legal due diligence
- Valuation



# Images of concession





Access Road Timber



# Images of concession



Partial view

Partial view



# **Durian Seedlings**







# Thank You