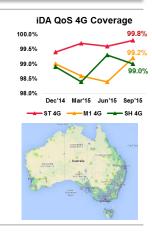

# Group Consumer

SG: Widest 4G coverage at 99.8%<sup>1</sup>

SG: Launched Singtel Circle to reward customers with bundled services<sup>2</sup>

AU: Secured 1800MHz regional spectrum

# Group Digital Life

Innov8 Connect to crowdsource smart solutions from start-ups

- 1. iDA's 4G Measurement Survey Results for Q3 2015
- 2. For customers with mobile, broadband, TV and home lines under the same subscriber account