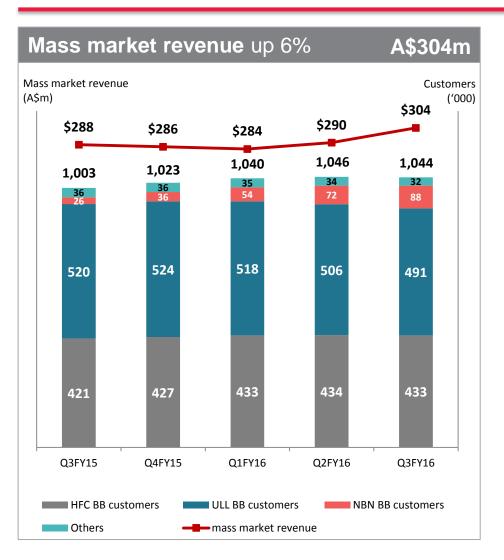

#### Australia Fixed

# On-net BB ARPU > Down 2% YoY & stable QoQ NBN BB Customers > Up 16k QoQ TV Customers > Up 12k QoQ