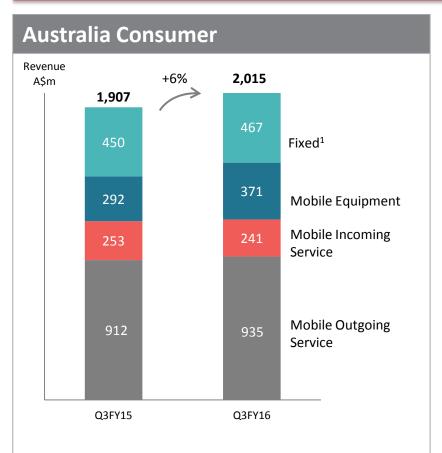

#### Australia Consumer: Growth in mobile and fixed

- Mobile service revenue up 1%
- Mass market fixed revenue grew 6%

#### Outgoing mobile service revenue up 3%

- y up 8% excluding DRP<sup>2</sup> credits
- Data revenues up 10%