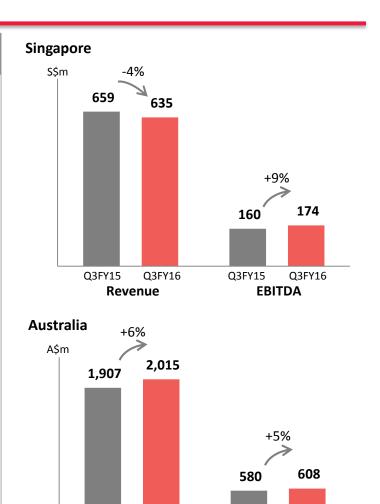

# Group Consumer: EBITDA growth across Singapore & Australia

- Singapore: Softer handset sales & declines in roaming & IDD services. Margins grew strongly on lower SACs
- Australia: Sustained growth in mobile & fixed, coupled with higher equipment sales
- In constant currency terms, Group Consumer's revenue & EBITDA up 3% & 6% respectively

Q3FY15

Revenue

Q3FY16

Q3FY15

Q3FY16

**EBITDA** 