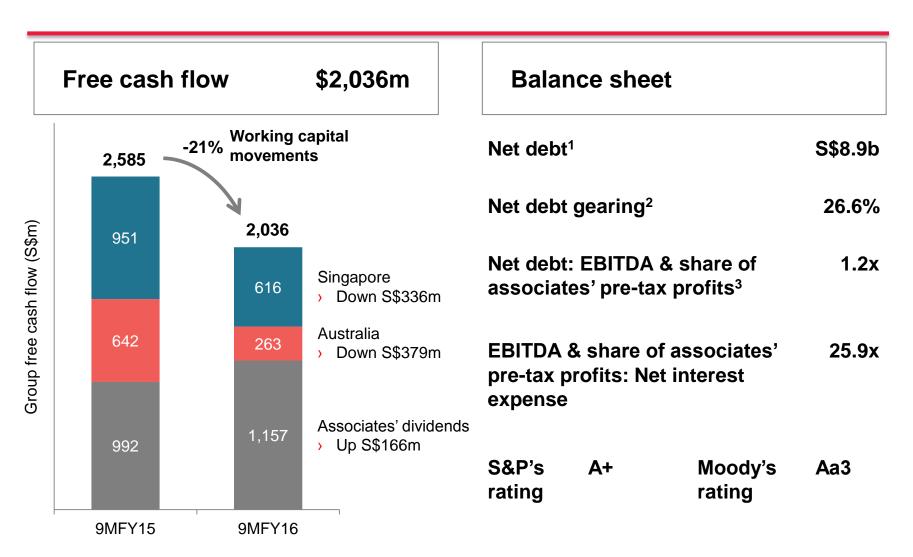

### Solid financial position

- 1. Net debt is defined as gross debt less cash and bank balances adjusted for related hedging balances.
- 2. Net debt gearing ratio is defined as the ratio of net debt to net capitalisation. Net capitalisation is the aggregate of net debt, shareholders' funds and minority interests.
- 3. Net debt to EBITDA and share of associates' pre-tax profits is calculated on an annualised basis.