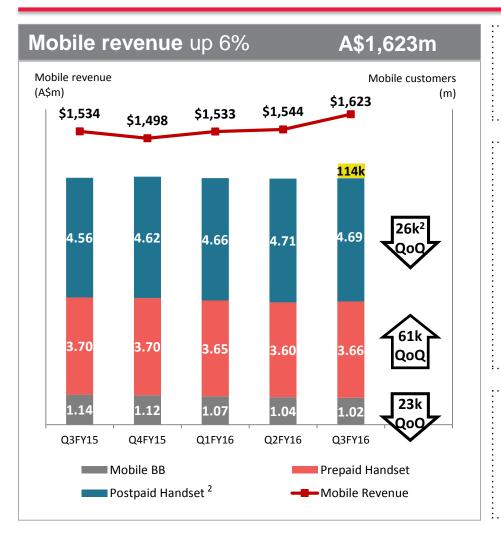

#### Australia Mobile

4G customers¹ up 314k QoQ 4,445k

> 47% penetration

Postpaid

> Handset ARPU A\$61

- down 2%

- up 4% ex-DRP credits

| Prepaid      |       |
|--------------|-------|
| Handset ARPU | A\$28 |
| - up 3%      |       |

> Churn

- stable

- 1. Defined as 4G handsets on the Optus network
- Impacted by 114k deactivations from a wholesale customer