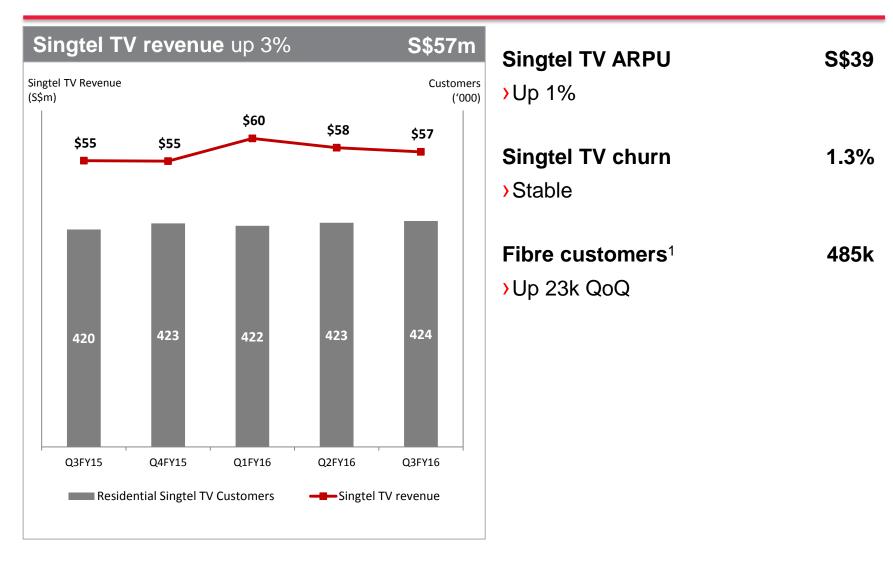

#### Home services stable

- Household ARPU up 1% to S\$61
- 84% of BB customers on fibre
- Exclusive marketing & content partnership with:

- 1. Fixed services revenue comprises internet, national telephone, payphone and Singtel TV.
- 2. Households who subscribe to 3 or 4 services comprising Broadband, TV, Fixed Voice and Mobile.

## Singapore Fixed

<sup>1.</sup> Refers to residential and corporate subscriptions to broadband internet services using optical fibre networks.

1.4%