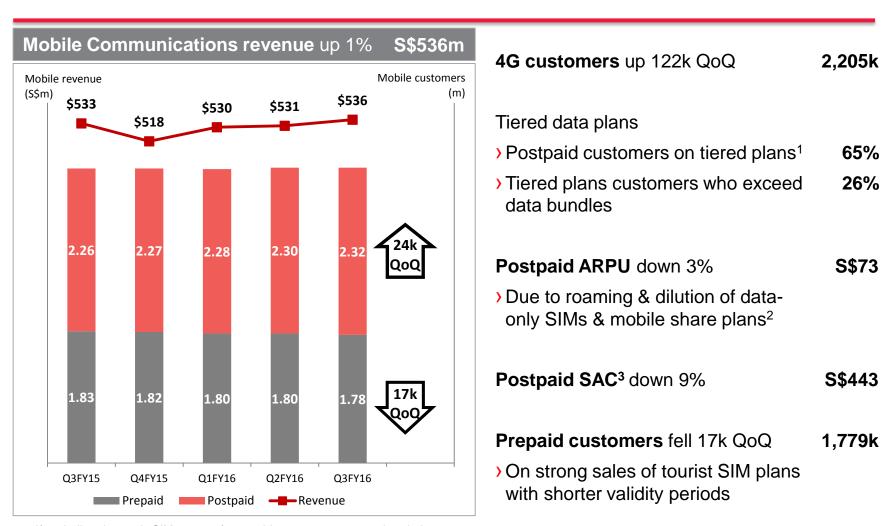

#### **Mobile Communications revenue stable**

- Strong prepaid mobile data growth & higher postpaid plan mix
- Offset by lower roaming

## Singapore Mobile

- 1. If excluding data-only SIMs, 79% of postpaid customers were on tiered plans.
- 2. Data-only SIMs refer to wireless broadband plans excluding voice. Mobile share plans refer to supplementary lines which share data, voice & text allowances of postpaid plans.
- 3. Blended acquisition and retention cost per postpaid customer.