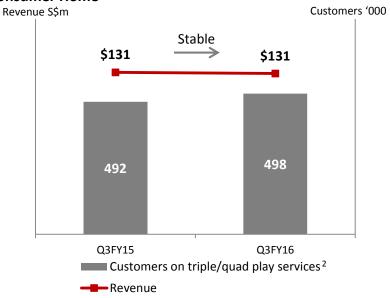

#### **Consumer Home**

#### Home services stable

- Household ARPU up 1% to S\$61
- 84% of BB customers on fibre
- Exclusive marketing & content partnership with:

- 1. Fixed services revenue comprises internet, national telephone, payphone and Singtel TV.
- 2. Households who subscribe to 3 or 4 services comprising Broadband, TV, Fixed Voice and Mobile.