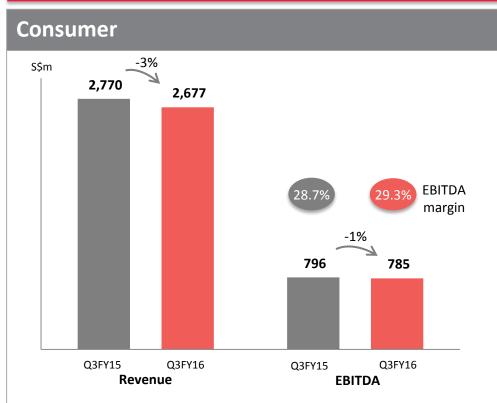

# Group Consumer: EBITDA growth across Singapore & Australia

- Singapore: Softer handset sales & declines in roaming & IDD services. Margins grew strongly on lower SACs
- Australia: Sustained growth in mobile & fixed, coupled with higher equipment sales
- In constant currency terms, Group Consumer's revenue & EBITDA up 3% & 6% respectively

Q3FY15

Revenue

Q3FY16

Q3FY15

Q3FY16

**EBITDA** 