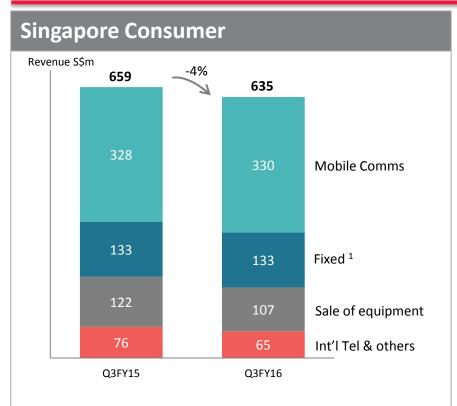

# Singapore Consumer: Cautious consumer sentiments impacted revenues

#### **Mobile Communications revenue stable**

- Strong prepaid mobile data growth & higher postpaid plan mix
- Offset by lower roaming