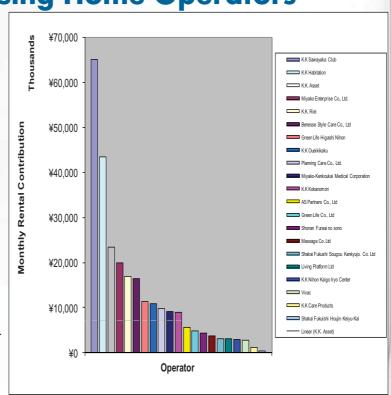

## **Diversified Nursing Home Operators**

#### 21 high quality nursing home operators

- ✓ Diversifies tenant risk
- Back-up operator arrangements
  - Minimises operator default risks

## □ Rental guarantee by vendors

- ✓ For a period of seven years, capped at 5% of the purchase price for properties acquired from Kenedix Inc.
- Bon Sejour, Sawayaka and Miyako Enterprise properties enjoy full rental guarantee for entire lease term