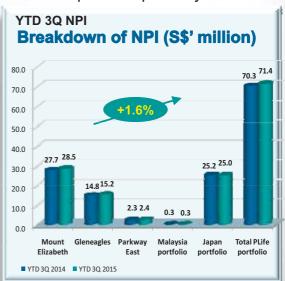

#### **Performance at a Glance**

□ 3Q 2015 DPU grew by 15.6% to 3.36 cents due to one-off distribution of divestment gain

| Consolidated Income Statement                                                                    | Year-on-Year<br>(Actual) |               | Variance     | Year-on-Year (Actual) |                | Variance     |
|--------------------------------------------------------------------------------------------------|--------------------------|---------------|--------------|-----------------------|----------------|--------------|
| (S\$'000)                                                                                        | 3Q 2015                  | 3Q 2014       | %            | YTD 3Q<br>2015        | YTD 3Q<br>2014 | %            |
| Gross Revenue                                                                                    | 25,965                   | 25,332        | 2.5          | 76,386                | 75,275         | 1.5          |
| Net Property Income                                                                              | 24,262                   | 23,685        | 2.4          | 71,414                | 70,310         | 1.6          |
| Distributable Income to Unitholders (net of amount retained for CAPEX; excludes divestment gain) | 18,020                   | 17,560        | 15.6         | 53,201                | 52,168         | 15.1         |
| Distribution of Divestment Gain <sup>1</sup>                                                     | 2,278                    |               | 15.6         | 6,833                 | _              | 13.1         |
| Available Distribution Per Unit (Cents) <sup>2</sup>                                             | 2.20                     | 2.00          | 45.0         | 0.02                  | 9.00           | 45.4         |
| - For the period<br>- Annualised                                                                 | 3.36<br>13.44            | 2.90<br>11.60 | 15.6<br>15.6 | 9.92<br>13.23         | 8.62<br>11.50  | 15.1<br>15.1 |

### **Distributable Income Growth**

- □ 3Q 2015 DI<sup>1</sup> grew by 15.6% to \$20.3 million
- ☐ YTD 3Q 2015 DI<sup>1</sup> grew by 15.1% to \$60.0 million

Note:

Including an one-off distribution of divestment gain. Divestment gain to be distributed in the four quarters in FY2015