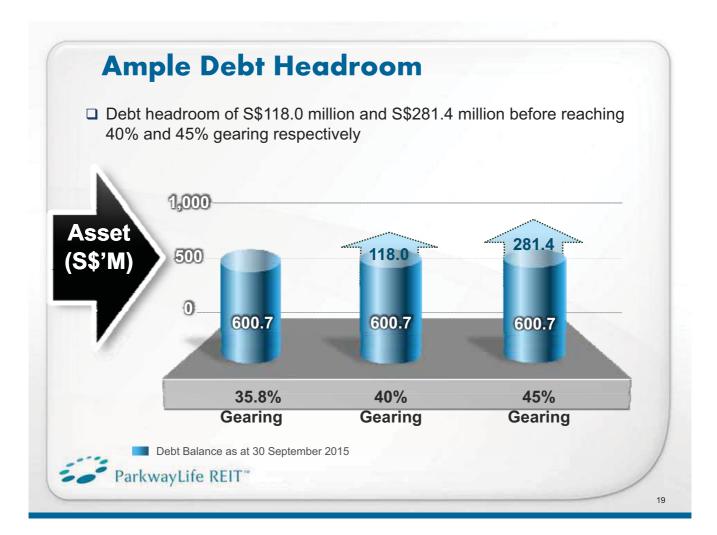

## **Healthy Balance Sheet**

☐ Healthy gearing of 35.8% as at 30 September 2015

| Consolidated Balance<br>Sheet (in S\$'000) | As at<br>30 September 2015 | As at<br>31 December 2014 |
|--------------------------------------------|----------------------------|---------------------------|
| Total Assets                               | 1,678,813                  | 1,668,951                 |
| Total Debt <sup>1</sup>                    | 600,696                    | 586,682                   |
| Unitholders' Funds                         | 1,026,062                  | 1,035,349                 |
| Gearing <sup>2</sup> (%)                   | 35.8                       | 35.2                      |

#### Note

- 1. Total Gross Borrowings before transaction costs
- 2. Total Debt ÷ Total Assets

1

# **Debt Maturity Profile** As at 30 September 2015

- ☐ Weighted average term to maturity of 3.7 years
- Current effective all-in cost of debt of 1.5%
- ☐ Interest cover ratio of 9.9 times
- About 78% of interest rate exposure are hedged