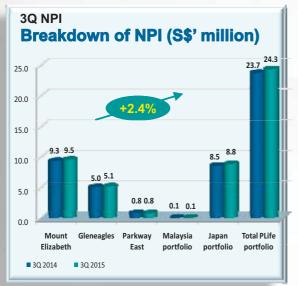

### **Net Property Income Growth**

- Increase in NPI is largely due to:
  - Rent contribution from properties acquired in 4Q 2014 and 1Q 2015
  - ➤ Upward minimum guarantee rent revision of Spore hospitals by 1.05%¹