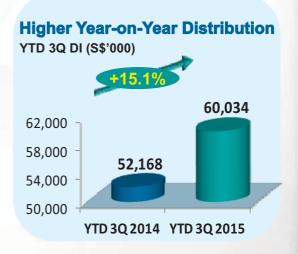

### **Distributable Income Growth**

- □ 3Q 2015 DI<sup>1</sup> grew by 15.6% to \$20.3 million
- ☐ YTD 3Q 2015 DI<sup>1</sup> grew by 15.1% to \$60.0 million

Note:

Including an one-off distribution of divestment gain. Divestment gain to be distributed in the four quarters in FY2015