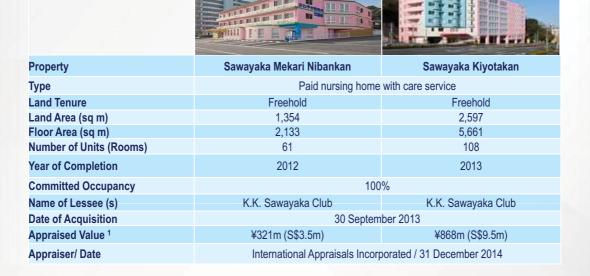

## **Our Portfolio - Summary**

| Portfolio                    | Singapore                    | Japan                                                                                              | Malaysia                               | Total                                                                                                                      |
|------------------------------|------------------------------|----------------------------------------------------------------------------------------------------|----------------------------------------|----------------------------------------------------------------------------------------------------------------------------|
| Туре                         | Hospital & Medical<br>Centre | 42 nursing homes;<br>1 pharmaceutical product<br>distribution & manufacturing<br>facility          | Medical Centre                         | 4 Hospitals & medical centre;<br>42 nursing homes;<br>1 pharmaceutical product<br>distributing & manufacturing<br>facility |
| Land Tenure                  | 3 Leasehold                  | 42 Freehold & 1 Leasehold                                                                          | 1 Freehold                             | 43 Freehold & 4 Leasehold                                                                                                  |
| Land Area (sq m)             | 36,354                       | 129,073                                                                                            | 3,450                                  | 168,877                                                                                                                    |
| Floor Area (sq m)            | 118,136                      | 162,728                                                                                            | 2,444                                  | 283,308                                                                                                                    |
| Beds                         | 721                          | -                                                                                                  | -                                      | 721                                                                                                                        |
| Strata Units/ Car Park       | 40 strata units/             |                                                                                                    | 7 strata units/                        | 47 strata units / 628 car park lots                                                                                        |
| Lots                         | 559 car park lots            | -                                                                                                  | 69 car park lots                       | 47 Strata utilits / 020 Car park lots                                                                                      |
| Number of Units (Rooms)      | -                            | 3,065                                                                                              | -                                      | 3,065                                                                                                                      |
| Year of Completion           | 1979 to 1993                 | 1987 to 2013                                                                                       | 1999                                   | 1979 to 2013                                                                                                               |
| Committed Occupancy          |                              | 100%                                                                                               | 100% (excluding car park)              | 100%                                                                                                                       |
| Master Leases/ Lessees       | 3 Master Leases;<br>1 Lessee | 43 Master Leases;<br>22 Lessees                                                                    | 2 Lessees                              | 46 Master Leases;<br>25 Lessees                                                                                            |
| Year of Acquisition          | 2007                         | 2008 to 2015                                                                                       | 2012                                   | -                                                                                                                          |
| Appraised Value <sup>1</sup> | S\$1,053.6m<br>CBRE          | ¥47,543m (S\$526.9m)<br>Colliers International /<br>International Appraisals<br>Incorporated / DTZ | RM 22m (S\$8.3m)<br>Jones Lang Wootton | S\$1,588.8m                                                                                                                |

Note:

acquisition on 6 January 2015
ParkwayLife REIT

Based on latest appraised values; at an exchange rate of \$\$1.00 : ¥90.58 , \$\$1.00 : ¥90.00 (for acquisition on 6 January 2015), \$\$1.00 : ¥88.00 (for acquisition on 23 March 2015), and \$\$1.00 : RM2.64