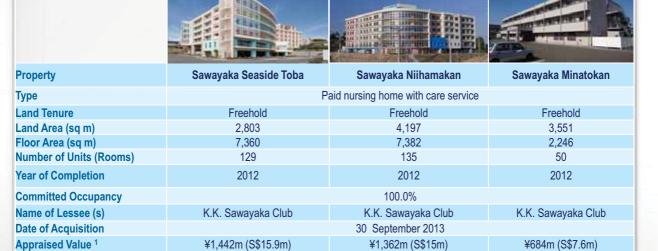

## **Our Portfolio - Summary**

| Portfolio                    | Singapore                    | Japan                                                                                              | Malaysia                               | Total                                                                                                                      |
|------------------------------|------------------------------|----------------------------------------------------------------------------------------------------|----------------------------------------|----------------------------------------------------------------------------------------------------------------------------|
| Туре                         | Hospital & Medical<br>Centre | 42 nursing homes;<br>1 pharmaceutical product<br>distribution & manufacturing<br>facility          | Medical Centre                         | 4 Hospitals & medical centre;<br>42 nursing homes;<br>1 pharmaceutical product<br>distributing & manufacturing<br>facility |
| Land Tenure                  | 3 Leasehold                  | 42 Freehold & 1 Leasehold                                                                          | 1 Freehold                             | 43 Freehold & 4 Leasehold                                                                                                  |
| Land Area (sq m)             | 36,354                       | 129,073                                                                                            | 3,450                                  | 168,877                                                                                                                    |
| Floor Area (sq m)            | 118,136                      | 162,728                                                                                            | 2,444                                  | 283,308                                                                                                                    |
| Beds                         | 721                          | -                                                                                                  | -                                      | 721                                                                                                                        |
| Strata Units/ Car Park       | 40 strata units/             |                                                                                                    | 7 strata units/                        | 47 strata units / 628 car park lots                                                                                        |
| Lots                         | 559 car park lots            | -                                                                                                  | 69 car park lots                       | 47 Strata utilits / 020 Car park lots                                                                                      |
| Number of Units (Rooms)      | -                            | 3,065                                                                                              | -                                      | 3,065                                                                                                                      |
| Year of Completion           | 1979 to 1993                 | 1987 to 2013                                                                                       | 1999                                   | 1979 to 2013                                                                                                               |
| Committed Occupancy          |                              | 100%                                                                                               | 100% (excluding car park)              | 100%                                                                                                                       |
| Master Leases/ Lessees       | 3 Master Leases;<br>1 Lessee | 43 Master Leases;<br>22 Lessees                                                                    | 2 Lessees                              | 46 Master Leases;<br>25 Lessees                                                                                            |
| Year of Acquisition          | 2007                         | 2008 to 2015                                                                                       | 2012                                   | -                                                                                                                          |
| Appraised Value <sup>1</sup> | S\$1,053.6m<br>CBRE          | ¥47,543m (S\$526.9m)<br>Colliers International /<br>International Appraisals<br>Incorporated / DTZ | RM 22m (S\$8.3m)<br>Jones Lang Wootton | S\$1,588.8m                                                                                                                |

Note:

acquisition on 6 January 2015
ParkwayLife REIT

Based on latest appraised values; at an exchange rate of \$\$1.00 : ¥90.58 , \$\$1.00 : ¥90.00 (for acquisition on 6 January 2015), \$\$1.00 : ¥88.00 (for acquisition on 23 March 2015), and \$\$1.00 : RM2.64