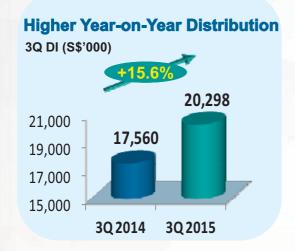

#### **Performance at a Glance**

□ 3Q 2015 DPU grew by 15.6% to 3.36 cents due to one-off distribution of divestment gain

| Consolidated Income Statement                                                                    | Year-on-Year<br>(Actual) |               | Variance     | Year-on-Year (Actual) |                | Variance     |
|--------------------------------------------------------------------------------------------------|--------------------------|---------------|--------------|-----------------------|----------------|--------------|
| (S\$'000)                                                                                        | 3Q 2015                  | 3Q 2014       | %            | YTD 3Q<br>2015        | YTD 3Q<br>2014 | %            |
| Gross Revenue                                                                                    | 25,965                   | 25,332        | 2.5          | 76,386                | 75,275         | 1.5          |
| Net Property Income                                                                              | 24,262                   | 23,685        | 2.4          | 71,414                | 70,310         | 1.6          |
| Distributable Income to Unitholders (net of amount retained for CAPEX; excludes divestment gain) | 18,020                   | 17,560        | 15.6         | 53,201                | 52,168         | 15.1         |
| Distribution of Divestment Gain <sup>1</sup>                                                     | 2,278                    |               | 15.6         | 6,833                 | _              | 13.1         |
| Available Distribution Per Unit (Cents) <sup>2</sup>                                             | 2.20                     | 2.00          | 45.0         | 0.02                  | 9.00           | 45.4         |
| - For the period<br>- Annualised                                                                 | 3.36<br>13.44            | 2.90<br>11.60 | 15.6<br>15.6 | 9.92<br>13.23         | 8.62<br>11.50  | 15.1<br>15.1 |

### **Distributable Income Growth**

- □ 3Q 2015 DI<sup>1</sup> grew by 15.6% to \$20.3 million
- ☐ YTD 3Q 2015 DI<sup>1</sup> grew by 15.1% to \$60.0 million

Note:

Including an one-off distribution of divestment gain. Divestment gain to be distributed in the four quarters in FY2015