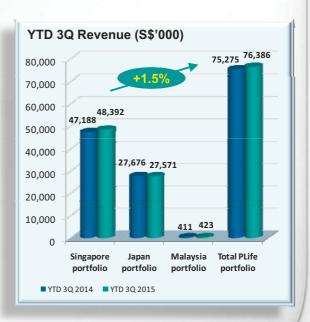

#### **Performance at a Glance**

□ 3Q 2015 DPU grew by 15.6% to 3.36 cents due to one-off distribution of divestment gain

| Consolidated Income Statement                                                                    | Year-on-Year<br>(Actual) |               | Variance     | Year-on-Year (Actual) |                | Variance     |
|--------------------------------------------------------------------------------------------------|--------------------------|---------------|--------------|-----------------------|----------------|--------------|
| (S\$'000)                                                                                        | 3Q 2015                  | 3Q 2014       | %            | YTD 3Q<br>2015        | YTD 3Q<br>2014 | %            |
| Gross Revenue                                                                                    | 25,965                   | 25,332        | 2.5          | 76,386                | 75,275         | 1.5          |
| Net Property Income                                                                              | 24,262                   | 23,685        | 2.4          | 71,414                | 70,310         | 1.6          |
| Distributable Income to Unitholders (net of amount retained for CAPEX; excludes divestment gain) | 18,020                   | 17,560        | 15.6         | 53,201                | 52,168         | 15.1         |
| Distribution of Divestment Gain <sup>1</sup>                                                     | 2,278                    |               | 15.6         | 6,833                 | _              | 13.1         |
| Available Distribution Per Unit (Cents) <sup>2</sup>                                             | 2.20                     | 2.00          | 45.0         | 0.02                  | 9.00           | 45.4         |
| - For the period<br>- Annualised                                                                 | 3.36<br>13.44            | 2.90<br>11.60 | 15.6<br>15.6 | 9.92<br>13.23         | 8.62<br>11.50  | 15.1<br>15.1 |

#### **Revenue Growth**

■ Revenue grew by 2.5% and 1.5% to \$26.0 million and \$76.4 million for 3Q 2015 and YTD 3Q 2015 respectively

9