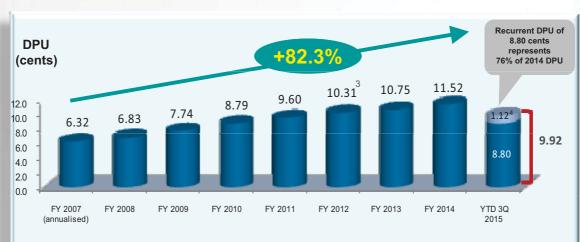

### **Strong DPU Growth Since IPO**

- □ DPU has grown steadily at a rate of 82.3%¹ since IPO
- ☐ Accumulated DPU payout since IPO, including 3Q 2015 is 77.73 cents<sup>2</sup>

#### Note:

- 1. Since IPO till YTD 4Q 2014
- 2. inclusive of 3Q 2007 pro-rated payout
- 3. Since FY 2012, S\$3.0 million per annum of amount available for distribution has been retained for capital expenditure
- 4. One-off distribution of divestment gain to be distributed in the four quarters in FY2015