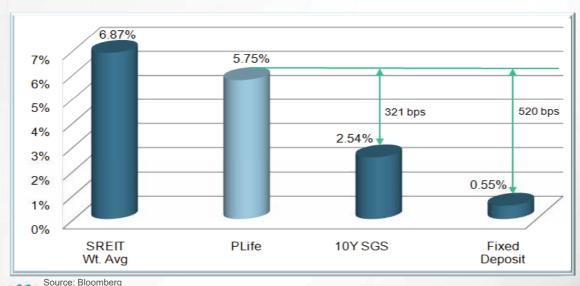

## **Attractive Spread Above 10-yr SGS Yield**

- □ 321 bps higher than 10-yr Singapore Government Securities ("SGS")
- □ 520 bps higher than fixed deposit rates
- □ Defensive nature of PLife REIT adds to the attractive yield of 5.75%¹

Note:

1. Distribution yield based on the share price of S\$2.30 as at 30 September 2015

13