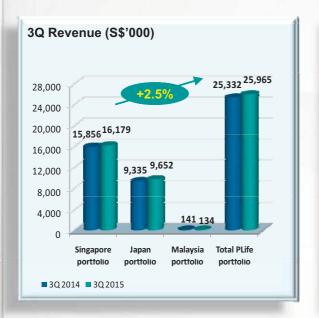

#### **Performance at a Glance**

□ 3Q 2015 DPU grew by 15.6% to 3.36 cents due to one-off distribution of divestment gain

| Consolidated Income Statement                                                                    | Year-on-Year<br>(Actual) |               | Variance     | Year-on-Year (Actual) |                | Variance     |
|--------------------------------------------------------------------------------------------------|--------------------------|---------------|--------------|-----------------------|----------------|--------------|
| (S\$'000)                                                                                        | 3Q 2015                  | 3Q 2014       | %            | YTD 3Q<br>2015        | YTD 3Q<br>2014 | %            |
| Gross Revenue                                                                                    | 25,965                   | 25,332        | 2.5          | 76,386                | 75,275         | 1.5          |
| Net Property Income                                                                              | 24,262                   | 23,685        | 2.4          | 71,414                | 70,310         | 1.6          |
| Distributable Income to Unitholders (net of amount retained for CAPEX; excludes divestment gain) | 18,020                   | 17,560        | 15.6         | 53,201                | 52,168         | 15.1         |
| Distribution of Divestment Gain <sup>1</sup>                                                     | 2,278                    |               | 15.6         | 6,833                 | _              | 13.1         |
| Available Distribution Per Unit (Cents) <sup>2</sup>                                             | 2.20                     | 2.00          | 45.0         | 0.02                  | 9.00           | 45.4         |
| - For the period<br>- Annualised                                                                 | 3.36<br>13.44            | 2.90<br>11.60 | 15.6<br>15.6 | 9.92<br>13.23         | 8.62<br>11.50  | 15.1<br>15.1 |

#### **Revenue Growth**

■ Revenue grew by 2.5% and 1.5% to \$26.0 million and \$76.4 million for 3Q 2015 and YTD 3Q 2015 respectively

9