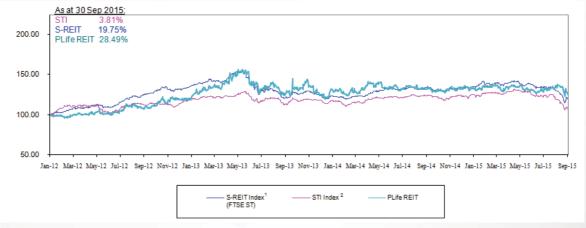

#### **Unit Price Relative Performance**

PLife REIT's Unit Price's performance is consistently in line with both the STI and the S-REIT Index

1. FTSE ST: Real Estate Investment Trust Index ; 2. STI Index: Straits Times Index Source: Bloomberg

... providing its mettle during both periods of uncertainty and economic upturn, underpinned by its robust fundamentals and growth drivers.