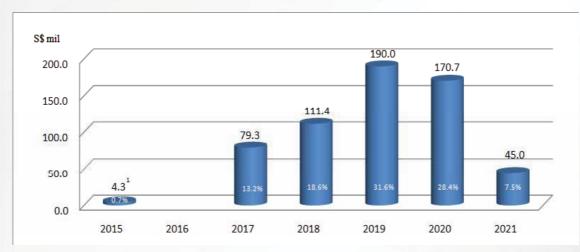

### **Strong DPU Growth Since IPO**

- □ DPU has grown steadily at a rate of 82.3%¹ since IPO
- ☐ Accumulated DPU payout since IPO, including 3Q 2015 is 77.73 cents<sup>2</sup>

#### Note:

- 1. Since IPO till YTD 4Q 2014
- 2. inclusive of 3Q 2007 pro-rated payout
- 3. Since FY 2012, S\$3.0 million per annum of amount available for distribution has been retained for capital expenditure
- 4. One-off distribution of divestment gain to be distributed in the four quarters in FY2015