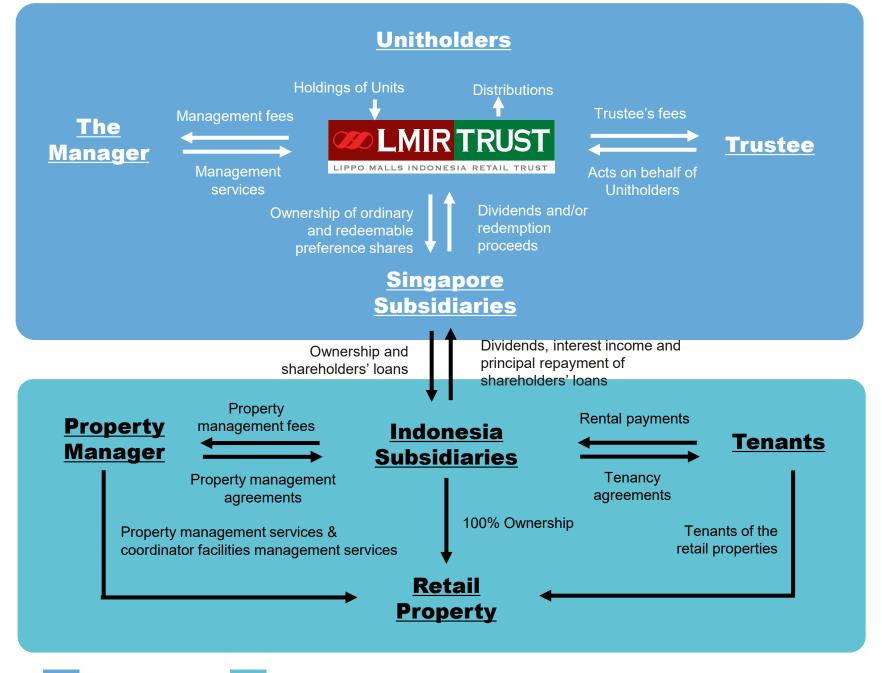

| 2                                                         | 7                                    |  |

### Trust Structure