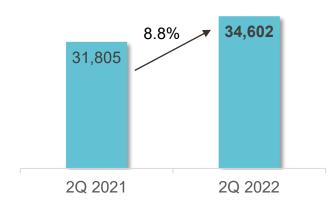

### Net Property Income (S\$'000)

### YoY improvement in revenue and NPI due to:

- Lower rental discount extended to tenants in view of the stabilising Covid-19 situation in Indonesia, partially offset by the expiry of master lease in Lippo Mall Kuta, resulting in S\$0.9 million lower contribution in 2Q 2022 and loss of rental income due to lower occupancy
- Higher service charge and utilities recovery attributable to higher utilities usage as a result of longer operating hours