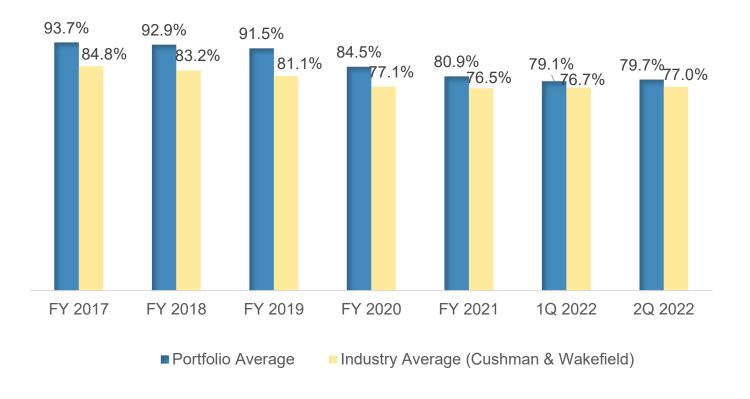

### **Occupancy Rate Remains Above Industry Average**

| Key Data            | As at 30 Jun 2022 | As at 31 Dec 2021 |
|---------------------|-------------------|-------------------|
| Portfolio Occupancy | 79.7%             | 80.9%             |
| Industry Average    | 77.0%             | 76.5%             |