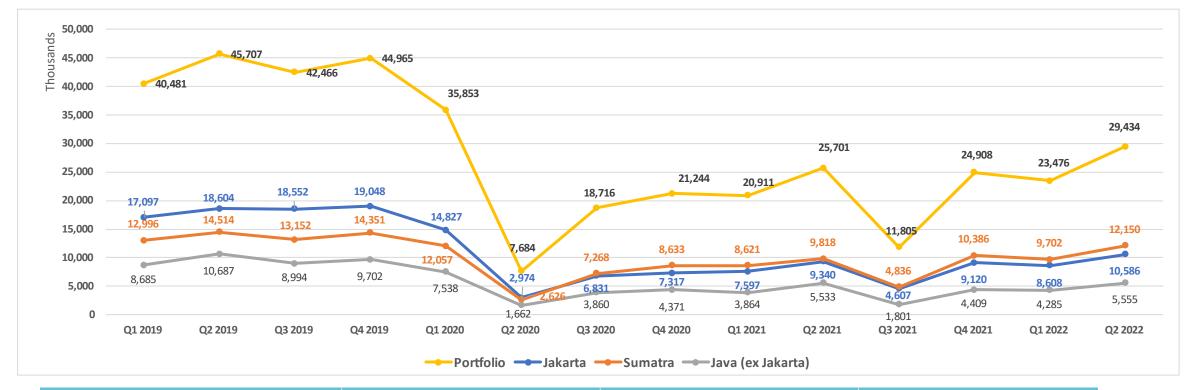

### **Visitor Traffic**

Based on 2Q 2022, shopper traffic has recovered to 64.4% of 2Q 2019

| Visitor Traffic         | 2Q 2019    | 2Q 2022    | % of traffic recovered |
|-------------------------|------------|------------|------------------------|
| Jakarta                 | 18,604,293 | 10,586,079 | 56.9%                  |
| Sumatra                 | 14,513,723 | 12,149,733 | 83.7%                  |
| Java (ex Jakarta)       | 10,686,700 | 5,555,281  | 52.0%                  |
| Others                  | 1,902,189  | 1,142,976  | 60.1%                  |
| Overall Visitor Traffic | 45,706,905 | 29,434,069 | 64.4%                  |