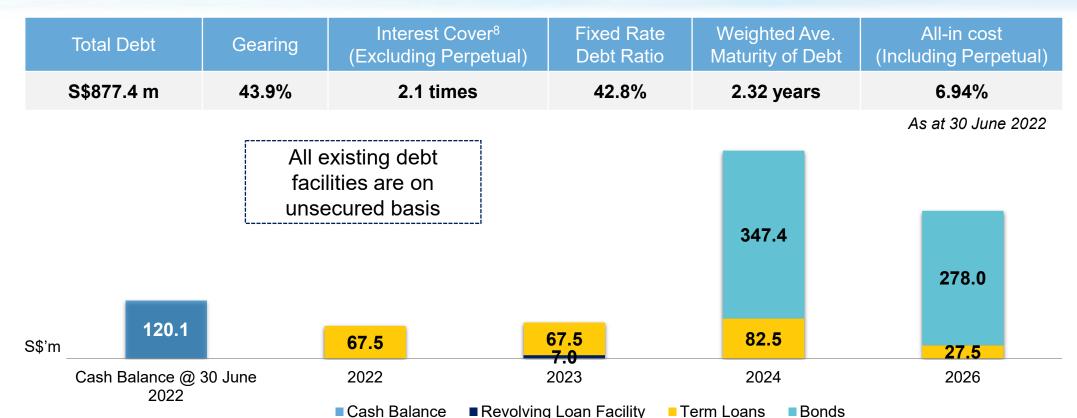

### **Debt Maturity Profile**

#### Notes:

- 1. S\$67.5 million 3.05% + SOR term loan due 9 November 2022
- 2. S\$7.0 million 2.10% + SORA committed revolving loan facility due 17 August 2023
- 3. S\$67.5 million 3.25% + SOR term loan due 9 November 2023
- 4. S\$82.5 million 3.15% + SOR term loan due 6 January 2024
- 5. S\$27.5 million 3.57% + SOR term loan due 6 January 2026
- 6. US\$250.0 million 7.25% bond, swapped to SGD at 6.71% due 19 June 2024
- 7. US\$200.0 million 7.50% bond, partially swapped to repapered of 6.97% + SORA, due 9 February 2026
- 8. Ratio of consolidated NPI over consolidated interest expenses in accordance with the financial covenants of loan facilities. Ratio is calculated by dividing the trailing 12 months NPI by the trailing 12 months interest expense
- Perpetual: S\$140.0 million Subordinated Perpetual Securities was issued on 27 September 2016 and distribution rate was reset to 6.4751% on 27 September 2021
- Perpetual: S\$120.0 million 6.6% Subordinated Perpetual Securities was issued on 19 June 2017