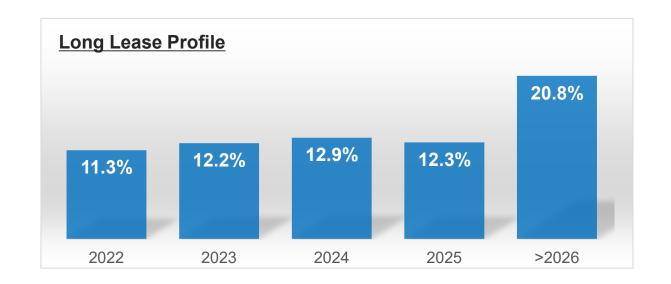

Balanced mix of long-term anchor leases and shortertem leases for non-anchor tenants provide stability and growth potential

| Lease Expiry                 | FY2022  | FY2023  | FY2024  | FY2025  | >FY2026 |
|------------------------------|---------|---------|---------|---------|---------|
| Number of unit lots expiring | 597     | 684     | 925     | 314     | 569     |
| Leased area expiring (sqm)   | 107,784 | 116,251 | 122,812 | 117,382 | 198,719 |
| Expiry as % of total NLA     | 11.3%   | 12.2%   | 12.9%   | 12.3%   | 20.8%   |