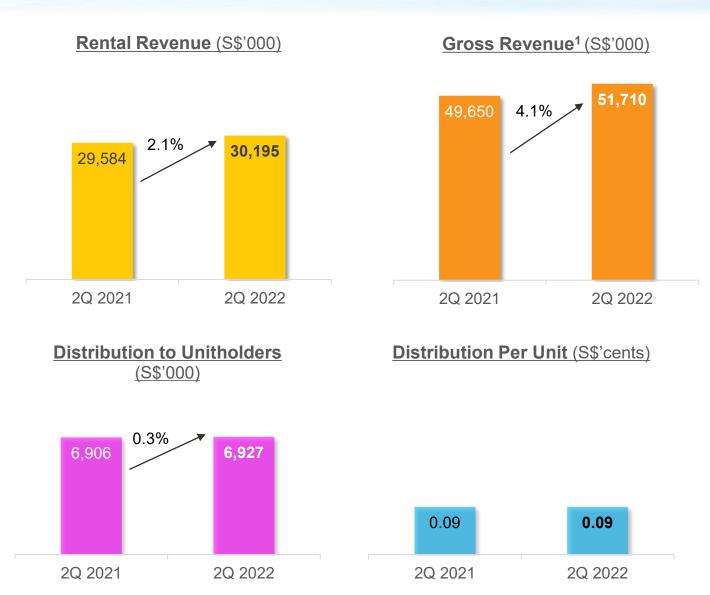

## **Key Financial Performance**

|                                             | S\$'     | %        |        |
|---------------------------------------------|----------|----------|--------|
|                                             | 2Q 2022  | 2Q 2021  | Change |
| Rental Revenue                              | 30,195   | 29,584   | 2.1    |
| Carpark Revenue                             | 1,521    | 1,464    | 3.9    |
| Service Charge and Utilities<br>Recovery    | 19,598   | 18,139   | 8.0    |
| Other Rental Income                         | 396      | 463      | (14.5) |
| Gross Revenue                               | 51,710   | 49,650   | 4.1    |
|                                             |          |          |        |
| Property Management Fee                     | (1,781)  | (1,231)  | (44.7) |
| Property Operating and Maintenance Expenses | (15,553) | (14,298) | (8.8)  |
| Other Property Operating<br>Expenses        | 226      | (2,316)  | n.m,   |
| Total Property Operating Expenses           | (17,108) | (17,845) | 4.1    |
|                                             |          |          |        |
| Net Property Income                         | 34,602   | 31,805   | 8.8    |
| Distribution to Unitholders                 | 6,927    | 6,906    | 0.3    |
| Distribution Per Unit (cents)               | 0.09     | 0.09     | -      |