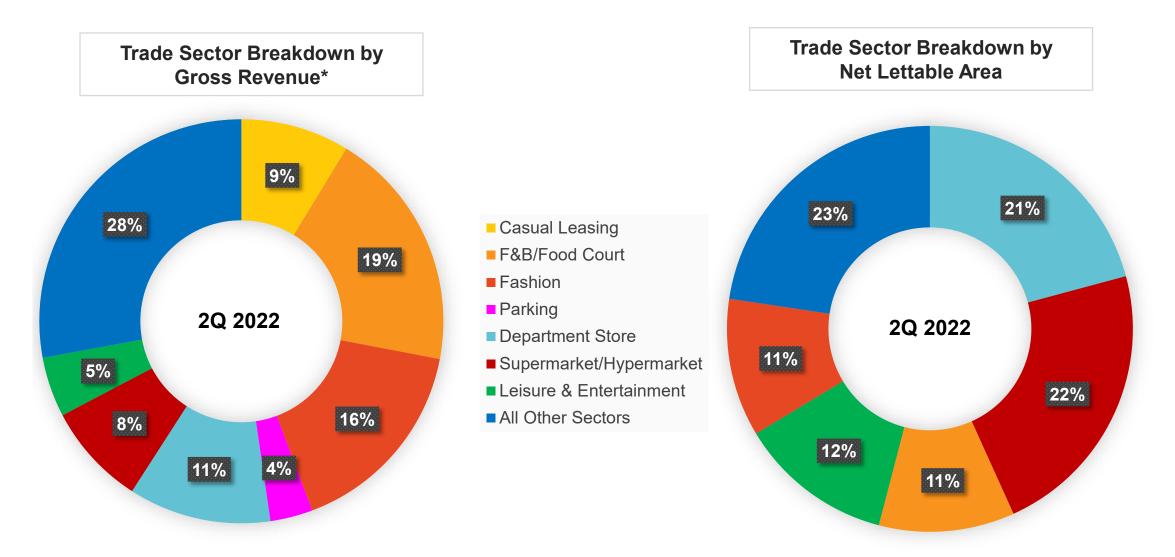

### **Diversified Quality Tenants**

<sup>\*</sup> Exclude other rental income and utilities recovery

<sup>&</sup>lt;sup>1</sup> Gross Revenue includes Rental Revenue, Carpark Revenue, Service Charge and Utilities Recovery and Other Rental Income