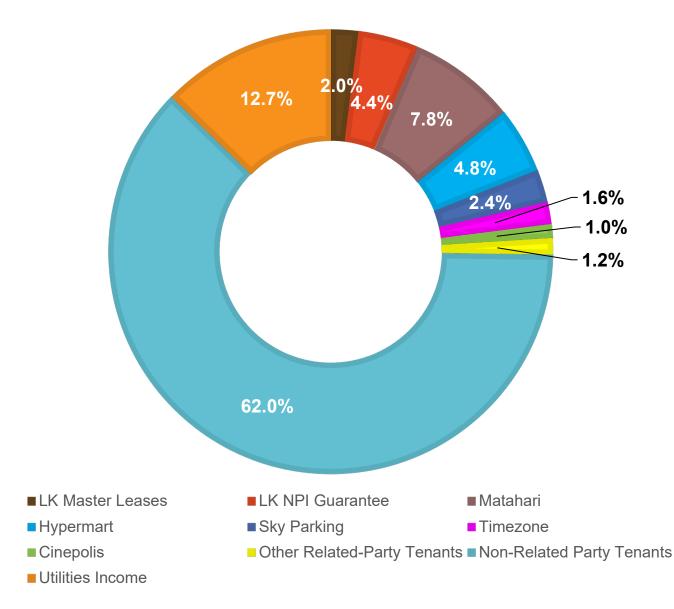

## Contribution by Tenants to Gross Revenue – No single party contributes more than 10% to gross revenue

- As at 30 June 2022, revenue from related-party tenants, including Lippo Karawaci, Matahari, Hypermart, Cinepolis, etc accounted for 25.3% but none of them accounted for more than 10% of gross revenue.
- Non-related party tenants comprising international and local brands accounted for 62.0%