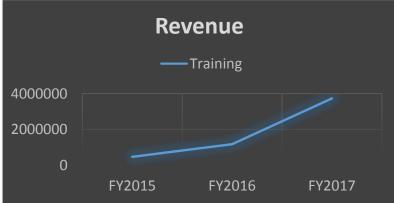

# Financial Highlights

| S\$'000                                      | FY2017 | FY2016 | %   |
|----------------------------------------------|--------|--------|-----|
| Revenue                                      | 67,326 | 70,203 | (4) |
| Profit before tax                            | 4,826  | 3,965  | 22  |
| Profit attributable to owners of the Company | 4,253  | 3,581  | 19  |
| NAV (excludes non-<br>controlling interests) | 48,027 | 44,091 | 9   |
| Cash and cash equivalents                    | 25,392 | 20,569 | 23  |