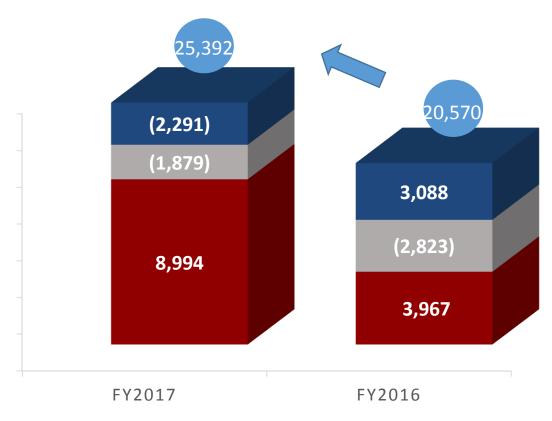

# Key Cash Flows Information

**(\$\$'000)** 

■ Operating from ■ Investing (used in) ■ Financing from (used in) ● Total cash and

cash equivalents

# Financial Highlights

| S\$'000                                      | FY2017 | FY2016 | %   |
|----------------------------------------------|--------|--------|-----|
| Revenue                                      | 67,326 | 70,203 | (4) |
| Profit before tax                            | 4,826  | 3,965  | 22  |
| Profit attributable to owners of the Company | 4,253  | 3,581  | 19  |
| NAV (excludes non-<br>controlling interests) | 48,027 | 44,091 | 9   |
| Cash and cash equivalents                    | 25,392 | 20,569 | 23  |