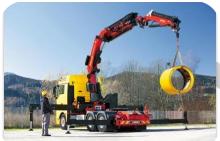

## Training

An Approved Public Training
Organisation by the Singapore
Workforce Development Agency to
conduct over **50** courses across **5**locations around Singapore

Both Wong Fong Academy Pte. Ltd. and the Group's newly-acquired subsidiary, Ascendo International Holdings Pte. Ltd. are Approved Training Organisations under the Workforce Skills Qualifications Framework