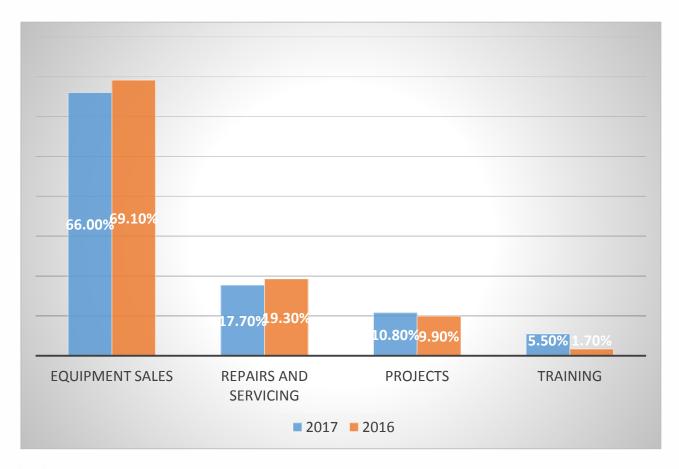

costs                                                                                     | (294)    | (314)    | (6)  |
| Share of results of associate                                                                     | -        | (200)    | n.m  |
| Profit before tax                                                                                 | 4,826    | 3,965    | 22   |
| Income tax expense                                                                                | (582)    | (497)    | 17   |
| Profit for the year                                                                               | 4,244    | 3,468    | 22   |
| Profit attributable to owners of the<br>Company                                                   | 4,253    | 3,581    | 19   |



# Segmental Revenue





# Key Cash Flows Information

**(\$\$'000)** 





■ Operating from ■ Investing (used in) ■ Financing from (used in) ● Total cash and

cash equivalents

#### Dividend

We are proposing:

**WONG FONG** 

**ENGINEERING POSSIBILITIES** 



First and final tax-exempt (one-tier) cash dividend



# 3. Outlook & Future Plans

ENGINEERING POSSIBILITIES 20

#### Outlook for FY2018

#### **Equipment Sales**

 Expected demand for new equipment to be subdued as a result of the Vehicular Emission Scheme, based on the newly-introduced EURO 6 emission standard

#### Repairs and Servicing

Expected to remain stable

#### **Training**

- Expected to be an important profit contributor to the Group
- Expand into consulting and certification



#### **Future Plans**

#### Current

- Manage costs and incre