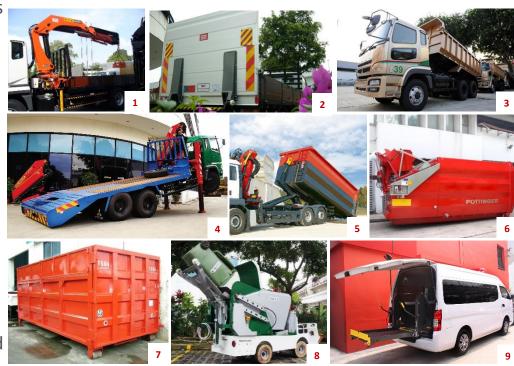

## **Equipment Sales**

Range of products and solutions include truck-mounted cranes, tailgates, tippers, self-loaders, hookloaders, portable compactors and sweeper vehicles

Holds **dealerships** for several leading global brands such as *Dhollandia, Palfinger (exclusive dealer in Singapore), Pöttinger, Bucher and Europress* 

New exclusive for the entire range of compact sweepers and truck-mounted sweepers carried by Bucher Municipal AG

- 1. Truck-mounted cranes 2. Tailgates 3. Tippers 4. Self-loaders
- 5. Hookloaders 6. Portable compactors 7. Open-top container bins
- 8. Mini-dumpers 9. Assistive technology and mobility aids