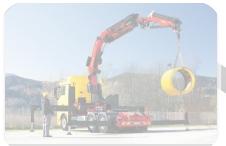

## Training

An Approved Public Training
Organisation by the Singapore
Workforce Development Agency to
conduct over **50** courses across **5**locations around Singapore

Both Wong Fong Academy Pte. Ltd. and the Group's newly-acquired subsidiary, Ascendo International Holdings Pte. Ltd. are Approved Training Organisations under the Workforce Skills Qualifications Framework