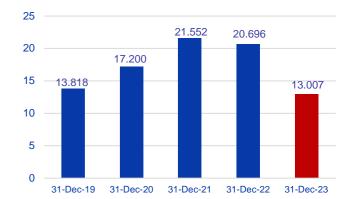

## **Financial Position**

| (RMB million)                              | As at<br>31 Dec 2023 | As at<br>31 Dec 2022 | % Change |
|--------------------------------------------|----------------------|----------------------|----------|
| Total assets                               | 154,734              | 189,066              | (18.2)   |
| Current assets                             | 97,957               | 134,386              | (27.1)   |
| Non-current assets                         | 56,777               | 54,680               | 3.8      |
| Total liabilities                          | 110,995              | 143,715              | (22.8)   |
| Current liabilities                        | 81,099               | 109,536              | (26.0)   |
| Contract liabilities                       | 33,384               | 55,836               | (40.2)   |
| Non-current liabilities                    | 29,897               | 34,179               | (12.5)   |
| Cash and cash equivalents                  | 13,007               | 20,696               | (37.2)   |
| Total debt                                 | 33,437               | 45,413               | (26.4)   |
| Senior notes                               | 6,070                | 8,365                | (27.4)   |
| Bank and other borrowings                  | 23,945               | 34,549               | (30.7)   |
| Loan from non-controlling shareholders     | 3,422                | 2,500                | 36.9     |
| Net debt                                   | 20,430               | 24,717               | (17.3)   |
| Total equity (Including NCI <sup>1</sup> ) | 43,739               | 45,351               | (3.6)    |
| Net gearing ratio (%)                      | 46.7%                | 54.5%                | (7.8ppt) |
| Net asset value per share (RMB)            | 17.77                | 18.10                | (1.8%)   |
| Average cost of borrowings                 | 5.6%                 | 5.0%                 | 0.6ppt   |

### Cash and Cash Equivalents