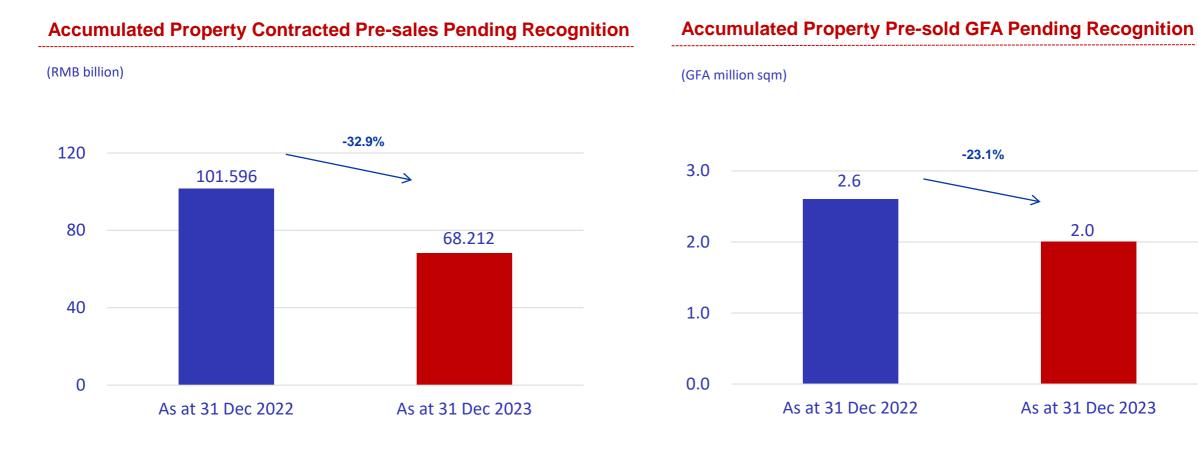

## Key Figures for FY 2023

- □ For the financial year ended 31 December 2023 ("FY 2023"), the revenue of Yanlord Land Group Limited ("Company" and together with its subsidiaries, "Group" or "Yanlord") was RMB43.395 billion, an increase of 51.1% compared to the financial year ended 31 December 2022 ("FY 2022")
- For FY 2023, income from property development, property investment and hotel operations, property management and other non-properties businesses of the Group increased by 54.3%, 32.1%, 25.4% and 35.4% to RMB38.138 billion, RMB1.747 billion, RMB1.253 billion and RMB2.257 billion, respectively compared to FY 2022
- Gross profit increased by 6.9% to RMB8.287 billion in FY 2023 with gross profit margin decreased by 7.9 percentage points to 19.1%
- The Group reported a loss for the year of RMB722 million and a loss attributable to owners of the Company of RMB934 million in FY 2023, mainly due to increase in fair value loss on investment properties, write-down of completed properties for sale and properties under development for sale and net impairment losses on financial assets
- For FY 2023, the Group together with its joint ventures and associates' total contracted pre-sales from residential and commercial units, and car parks was approximately RMB32.352 billion, a decrease of 52.5%, on a total contracted gross floor area ("GFA") of 1,237,468 square metres ("sqm"), a decrease of 13.7% compared to FY 2022 respectively. As at December 31, 2023, accumulated property contracted pre-sales pending recognition in 2024 and beyond was RMB68.212 billion on a total GFA of approximately 2.0 million sqm
- The Group's total debt decreased by 26.4% to RMB33.437 billion with cash and cash equivalents of RMB13.007 billion, net gearing ratio of the Group decreased by 7.8 percentage points to 46.7% as at December 31, 2023, compared to last financial year end

## Accumulated Property Contracted Pre-sales Pending Recognition of the Group together with its Joint Ventures and Associates

### As at 31 December 2023:

- Accumulated property contracted pre-sales pending recognition: RMB68.212 billion
- Total pre-sold GFA was approximately 2.0 million sqm