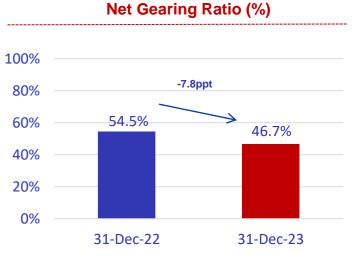

## Key Figures for FY 2023

- □ For the financial year ended 31 December 2023 ("FY 2023"), the revenue of Yanlord Land Group Limited ("Company" and together with its subsidiaries, "Group" or "Yanlord") was RMB43.395 billion, an increase of 51.1% compared to the financial year ended 31 December 2022 ("FY 2022")
- For FY 2023, income from property development, property investment and hotel operations, property management and other non-properties businesses of the Group increased by 54.3%, 32.1%, 25.4% and 35.4% to RMB38.138 billion, RMB1.747 billion, RMB1.253 billion and RMB2.257 billion, respectively compared to FY 2022
- Gross profit increased by 6.9% to RMB8.287 billion in FY 2023 with gross profit margin decreased by 7.9 percentage points to 19.1%
- The Group reported a loss for the year of RMB722 million and a loss attributable to owners of the Company of RMB934 million in FY 2023, mainly due to increase in fair value loss on investment properties, write-down of completed properties for sale and properties under development for sale and net impairment losses on financial assets
- For FY 2023, the Group together with its joint ventures and associates' total contracted pre-sales from residential and commercial units, and car parks was approximately RMB32.352 billion, a decrease of 52.5%, on a total contracted gross floor area ("GFA") of 1,237,468 square metres ("sqm"), a decrease of 13.7% compared to FY 2022 respectively. As at December 31, 2023, accumulated property contracted pre-sales pending recognition in 2024 and beyond was RMB68.212 billion on a total GFA of approximately 2.0 million sqm
- The Group's total debt decreased by 26.4% to RMB33.437 billion with cash and cash equivalents of RMB13.007 billion, net gearing ratio of the Group decreased by 7.8 percentage points to 46.7% as at December 31, 2023, compared to last financial year end

## **Financial Position**

| (RMB million)                              | As at<br>31 Dec 2023 | As at<br>31 Dec 2022 | % Change |
|--------------------------------------------|----------------------|----------------------|----------|
| Total assets                               | 154,734              | 189,066              | (18.2)   |
| Current assets                             | 97,957               | 134,386              | (27.1)   |
| Non-current assets                         | 56,777               | 54,680               | 3.8      |
| Total liabilities                          | 110,995              | 143,715              | (22.8)   |
| Current liabilities                        | 81,099               | 109,536              | (26.0)   |
| Contract liabilities                       | 33,384               | 55,836               | (40.2)   |
| Non-current liabilities                    | 29,897               | 34,179               | (12.5)   |
| Cash and cash equivalents                  | 13,007               | 20,696               | (37.2)   |
| Total debt                                 | 33,437               | 45,413               | (26.4)   |
| Senior notes                               | 6,070                | 8,365                | (27.4)   |
| Bank and other borrowings                  | 23,945               | 34,549               | (30.7)   |
| Loan from non-controlling shareholders     | 3,422                | 2,500                | 36.9     |
| Net debt                                   | 20,430               | 24,717               | (17.3)   |
| Total equity (Including NCI <sup>1</sup> ) | 43,739               | 45,351               | (3.6)    |
| Net gearing ratio (%)                      | 46.7%                | 54.5%                | (7.8ppt) |
| Net asset value per share (RMB)            | 17.77                | 18.10                | (1.8%)   |
| Average cost of borrowings                 | 5.6%                 | 5.0%                 | 0.6ppt   |

### Net Gearing Ratio (%)

Note: 1. Capitalisation equals to the sum of total equity (including NCI) and total debt