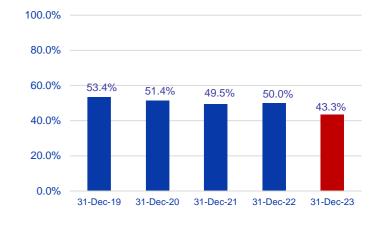

## **Financial Position**

| (RMB million)                              | As at<br>31 Dec 2023 | As at<br>31 Dec 2022 | % Change |
|--------------------------------------------|----------------------|----------------------|----------|
| Total assets                               | 154,734              | 189,066              | (18.2)   |
| Current assets                             | 97,957               | 134,386              | (27.1)   |
| Non-current assets                         | 56,777               | 54,680               | 3.8      |
| Total liabilities                          | 110,995              | 143,715              | (22.8)   |
| Current liabilities                        | 81,099               | 109,536              | (26.0)   |
| Contract liabilities                       | 33,384               | 55,836               | (40.2)   |
| Non-current liabilities                    | 29,897               | 34,179               | (12.5)   |
| Cash and cash equivalents                  | 13,007               | 20,696               | (37.2)   |
| Total debt                                 | 33,437               | 45,413               | (26.4)   |
| Senior notes                               | 6,070                | 8,365                | (27.4)   |
| Bank and other borrowings                  | 23,945               | 34,549               | (30.7)   |
| Loan from non-controlling shareholders     | 3,422                | 2,500                | 36.9     |
| Net debt                                   | 20,430               | 24,717               | (17.3)   |
| Total equity (Including NCI <sup>1</sup> ) | 43,739               | 45,351               | (3.6)    |
| Net gearing ratio (%)                      | 46.7%                | 54.5%                | (7.8ppt) |
| Net asset value per share (RMB)            | 17.77                | 18.10                | (1.8%)   |
| Average cost of borrowings                 | 5.6%                 | 5.0%                 | 0.6ppt   |

### Total Debt / Capitalisation<sup>1</sup> (%)

\_\_\_\_\_

(RMB billion)

Net Debt