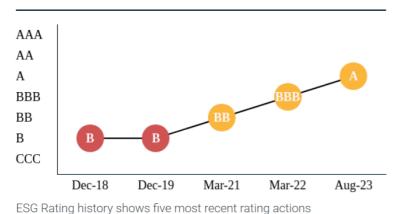

y Businesses (including Engineering, Distribution and Manufacturing in Singapore, Australia and United Kingdom)





Property Management (Including self owned and out resourced projects) As at 31 Dec 2023

- Total contracted projects: 137 projects under management and 58 reserve projects
- Total contracted GFA: approximately 25.3 million sqm under management, with another approximately 10.2 million reserved
- Total households: approximately 122,923 units









### **Revenue from Others**



30





RATING ACTION DATE: August 04, 2023

#### Big Cap Mid Cap Mid Cap Small Cap Surregener Limited Surregener Limited Mid Cap Surregener Limited Mid Cap Surregener Limited Mid Cap Surregener Limited Surregener Limited Mid Cap

Singapore Corporate Sustainability Award

### **ESG Rating history**



Yanlord's MSCI ESG rating was upgraded for the 4th consecutive year. In August 2023, the rating was upgraded to A.

In 2023, Yanlord was awarded the Singapore Corporate Sustainability Award in the Big Cap category in Singapore's Investor Choice.





Some of the information contained in this presentation has been prepared based on information derived from public sources or third parties which has not been independently verified. No representation or warranty, express or implied, is made as to, and no reliance should be placed on, the fairness, accuracy, completeness, reliability or correctness of such information, conclusions or opinions contained in this presentation.

This presentation may also contain forward-looking statements that involve assumptions, risks and uncertainties. These