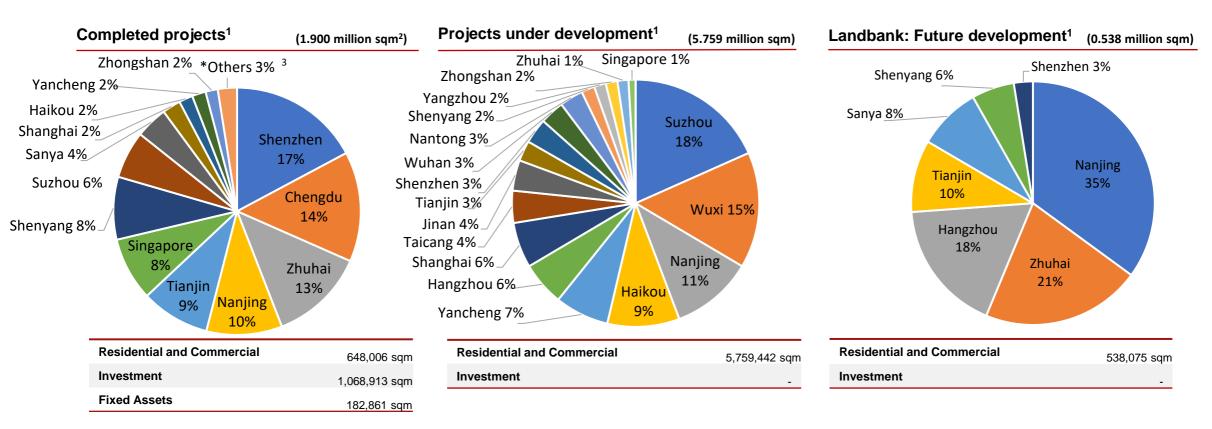

## Property Sales Delivered Contribution Analysis A total of 1.468 million sqm delivered in 2023

| City         | GFA<br>(sqm)/(Unit)                                                                                                                                                            | Average<br>Selling Price<br>("ASP")<br>(RMB/sqm)/<br>(RMB/Unit)                                                                                                                                                             | Gross Sales<br>Amount <sup>1</sup><br>(RMB million)                                                                                                                                                                                                                                                                                                                                                                                                                                                                                                                                                                                                                                                            |
|--------------|--------------------------------------------------------------------------------------------------------------------------------------------------------------------------------|-----------------------------------------------------------------------------------------------------------------------------------------------------------------------------------------------------------------------------|----------------------------------------------------------------------------------------------------------------------------------------------------------------------------------------------------------------------------------------------------------------------------------------------------------------------------------------------------------------------------------------------------------------------------------------------------------------------------------------------------------------------------------------------------------------------------------------------------------------------------------------------------------------------------------------------------------------|
| Shanghai     | 178,804                                                                                                                                                                        | 106,647                                                                                                                                                                                                                     | 19,069                                                                                                                                                                                                                                                                                                                                                                                                                                                                                                                                                                                                                                                                                                         |
| Nanjing      | 143,997                                                                                                                                                                        | 29,498                                                                                                                                                                                                                      | 4,248                                                                                                                                                                                                                                                                                                                                                                                                                                                                                                                                                                                                                                                                                                          |
| F<br>Nanjing | 48,364                                                                                                                                                                         | 64,648                                                                                                                                                                                                                      | 3,127                                                                                                                                                                                                                                                                                                                                                                                                                                                                                                                                                                                                                                                                                                          |
| Shanghai     | 77,191                                                                                                                                                                         | 31,746                                                                                                                                                                                                                      | 2,451                                                                                                                                                                                                                                                                                                                                                                                                                                                                                                                                                                                                                                                                                                          |
| Yancheng     | 105,314                                                                                                                                                                        | 20,055                                                                                                                                                                                                                      | 2,112                                                                                                                                                                                                                                                                                                                                                                                                                                                                                                                                                                                                                                                                                                          |
| Haikou       | 79,137                                                                                                                                                                         | 15,823                                                                                                                                                                                                                      | 1,252                                                                                                                                                                                                                                                                                                                                                                                                                                                                                                                                                                                                                                                                                                          |
| Taicang      | 52,010                                                                                                                                                                         | 23,317                                                                                                                                                                                                                      | 1,213                                                                                                                                                                                                                                                                                                                                                                                                                                                                                                                                                                                                                                                                                                          |
| Chengdu      | 60,015                                                                                                                                                                         | 12,504                                                                                                                                                                                                                      | 750                                                                                                                                                                                                                                                                                                                                                                                                                                                                                                                                                                                                                                                                                                            |
| Nanjing      | 11,616                                                                                                                                                                         | 48,873                                                                                                                                                                                                                      | 568                                                                                                                                                                                                                                                                                                                                                                                                                                                                                                                                                                                                                                                                                                            |
| Nanjing      | 35,752                                                                                                                                                                         | 12,998                                                                                                                                                                                                                      | 465                                                                                                                                                                                                                                                                                                                                                                                                                                                                                                                                                                                                                                                                                                            |
| Various      | 91,250                                                                                                                                                                         | 28,329                                                                                                                                                                                                                      | 2,585                                                                                                                                                                                                                                                                                                                                                                                                                                                                                                                                                                                                                                                                                                          |
| Various      | 883,450                                                                                                                                                                        | 42,833                                                                                                                                                                                                                      | 37,840                                                                                                                                                                                                                                                                                                                                                                                                                                                                                                                                                                                                                                                                                                         |
| Various      | 4,015 units                                                                                                                                                                    | 107,254                                                                                                                                                                                                                     | 431                                                                                                                                                                                                                                                                                                                                                                                                                                                                                                                                                                                                                                                                                                            |
| Various      | 584,764                                                                                                                                                                        | 26,343                                                                                                                                                                                                                      | 15,405                                                                                                                                                                                                                                                                                                                                                                                                                                                                                                                                                                                                                                                                                                         |
| Various      | 6,005 units                                                                                                                                                                    | 118,019                                                                                                                                                                                                                     | 708                                                                                                                                                                                                                                                                                                                                                                                                                                                                                                                                                                                                                                                                                                            |
| All<br>All   | 1,468,214<br>10,020 units                                                                                                                                                      | 36,265<br>113,705                                                                                                                                                                                                           | 53,245<br>1,139                                                                                                                                                                                                                                                                                                                                                                                                                                                                                                                                                                                                                                                                                                |
|              | Shanghai<br>Nanjing<br>Nanjing<br>Shanghai<br>Shanghai<br>Shanghai<br>Haikou<br>Haikou<br>Chengdu<br>Chengdu<br>Nanjing<br>Nanjing<br>Various<br>Various<br>Various<br>Various | City(sqm)/(Unit)Shanghai178,804Nanjing143,997Nanjing143,997Nanjing48,364Shanghai77,191Yancheng105,314Haikou79,137Taicang52,010Chengdu60,015Nanjing11,616Nanjing35,752Various883,450Various584,764Various584,764All1,468,214 | City      GFA<br>(sqm)/(Unit)      Selling Price<br>("ASP")<br>(RMB/sqm)/<br>(RMB/Unit)        Shanghai      178,804      106,647        Nanjing      143,997      29,498        Nanjing      48,364      64,648        Shanghai      77,191      31,746        Yancheng      105,314      20,055        Haikou      79,137      15,823        Taicang      52,010      23,317        Chengdu      60,015      12,504        Nanjing      11,616      48,873        Nanjing      35,752      12,998        Various      883,450      42,833        Various      584,764      26,343        Various      584,764      26,343        Various      6,005 units      118,019        All      1,468,214      36,265 |

## **Property Sales Recognition Analysis**

9

Suzhou

10.0%

16.9%

1. Including car parks, before deduction of sales related tax

2. Excluding car parks