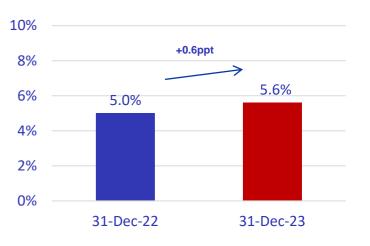

## **Financial Position**

| (RMB million)                              | As at<br>31 Dec 2023 | As at<br>31 Dec 2022 | % Change |
|--------------------------------------------|----------------------|----------------------|----------|
| Total assets                               | 154,734              | 189,066              | (18.2)   |
| Current assets                             | 97,957               | 134,386              | (27.1)   |
| Non-current assets                         | 56,777               | 54,680               | 3.8      |
| Total liabilities                          | 110,995              | 143,715              | (22.8)   |
| Current liabilities                        | 81,099               | 109,536              | (26.0)   |
| Contract liabilities                       | 33,384               | 55,836               | (40.2)   |
| Non-current liabilities                    | 29,897               | 34,179               | (12.5)   |
| Cash and cash equivalents                  | 13,007               | 20,696               | (37.2)   |
| Total debt                                 | 33,437               | 45,413               | (26.4)   |
| Senior notes                               | 6,070                | 8,365                | (27.4)   |
| Bank and other borrowings                  | 23,945               | 34,549               | (30.7)   |
| Loan from non-controlling shareholders     | 3,422                | 2,500                | 36.9     |
| Net debt                                   | 20,430               | 24,717               | (17.3)   |
| Total equity (Including NCI <sup>1</sup> ) | 43,739               | 45,351               | (3.6)    |
| Net gearing ratio (%)                      | 46.7%                | 54.5%                | (7.8ppt) |
| Net asset value per share (RMB)            | 17.77                | 18.10                | (1.8%)   |
| Average cost of borrowings                 | 5.6%                 | 5.0%                 | 0.6ppt   |