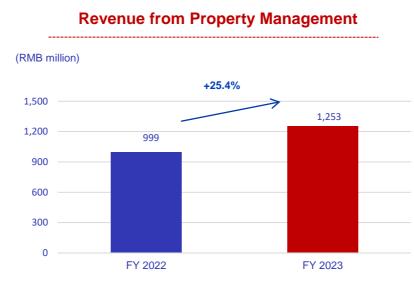

### **Revenue from Property Development**

+54.3%

38,138

FY 2023

**Revenue from Property Management** 