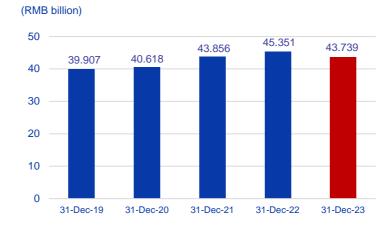

## **Financial Position**

| (RMB million)                              | As at<br>31 Dec 2023 | As at<br>31 Dec 2022 | % Change |
|--------------------------------------------|----------------------|----------------------|----------|
| Total assets                               | 154,734              | 189,066              | (18.2)   |
| Current assets                             | 97,957               | 134,386              | (27.1)   |
| Non-current assets                         | 56,777               | 54,680               | 3.8      |
| Total liabilities                          | 110,995              | 143,715              | (22.8)   |
| Current liabilities                        | 81,099               | 109,536              | (26.0)   |
| Contract liabilities                       | 33,384               | 55,836               | (40.2)   |
| Non-current liabilities                    | 29,897               | 34,179               | (12.5)   |
| Cash and cash equivalents                  | 13,007               | 20,696               | (37.2)   |
| Total debt                                 | 33,437               | 45,413               | (26.4)   |
| Senior notes                               | 6,070                | 8,365                | (27.4)   |
| Bank and other borrowings                  | 23,945               | 34,549               | (30.7)   |
| Loan from non-controlling shareholders     | 3,422                | 2,500                | 36.9     |
| Net debt                                   | 20,430               | 24,717               | (17.3)   |
| Total equity (Including NCI <sup>1</sup> ) | 43,739               | 45,351               | (3.6)    |
| Net gearing ratio (%)                      | 46.7%                | 54.5%                | (7.8ppt) |
| Net asset value per share (RMB)            | 17.77                | 18.10                | (1.8%)   |
| Average cost of borrowings                 | 5.6%                 | 5.0%                 | 0.6ppt   |

## Total Equity (Including NCI)