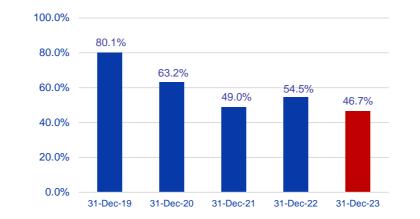

## **Financial Position**

| (RMB million)                              | As at<br>31 Dec 2023 | As at<br>31 Dec 2022 | % Change |
|--------------------------------------------|----------------------|----------------------|----------|
| Total assets                               | 154,734              | 189,066              | (18.2)   |
| Current assets                             | 97,957               | 134,386              | (27.1)   |
| Non-current assets                         | 56,777               | 54,680               | 3.8      |
| Total liabilities                          | 110,995              | 143,715              | (22.8)   |
| Current liabilities                        | 81,099               | 109,536              | (26.0)   |
| Contract liabilities                       | 33,384               | 55,836               | (40.2)   |
| Non-current liabilities                    | 29,897               | 34,179               | (12.5)   |
| Cash and cash equivalents                  | 13,007               | 20,696               | (37.2)   |
| Total debt                                 | 33,437               | 45,413               | (26.4)   |
| Senior notes                               | 6,070                | 8,365                | (27.4)   |
| Bank and other borrowings                  | 23,945               | 34,549               | (30.7)   |
| Loan from non-controlling shareholders     | 3,422                | 2,500                | 36.9     |
| Net debt                                   | 20,430               | 24,717               | (17.3)   |
| Total equity (Including NCI <sup>1</sup> ) | 43,739               | 45,351               | (3.6)    |
| Net gearing ratio (%)                      | 46.7%                | 54.5%                | (7.8ppt) |
| Net asset value per share (RMB)            | 17.77                | 18.10                | (1.8%)   |
| Average cost of borrowings                 | 5.6%                 | 5.0%                 | 0.6ppt   |

### Net Gearing Ratio (%)

Note: 1. Capitalisation equals to the sum of total equity (including NCI) and total debt