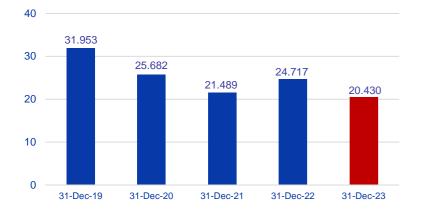

## **Financial Position**

| (RMB million)                              | As at<br>31 Dec 2023 | As at<br>31 Dec 2022 | % Change |
|--------------------------------------------|----------------------|----------------------|----------|
| Total assets                               | 154,734              | 189,066              | (18.2)   |
| Current assets                             | 97,957               | 134,386              | (27.1)   |
| Non-current assets                         | 56,777               | 54,680               | 3.8      |
| Total liabilities                          | 110,995              | 143,715              | (22.8)   |
| Current liabilities                        | 81,099               | 109,536              | (26.0)   |
| Contract liabilities                       | 33,384               | 55,836               | (40.2)   |
| Non-current liabilities                    | 29,897               | 34,179               | (12.5)   |
| Cash and cash equivalents                  | 13,007               | 20,696               | (37.2)   |
| Total debt                                 | 33,437               | 45,413               | (26.4)   |
| Senior notes                               | 6,070                | 8,365                | (27.4)   |
| Bank and other borrowings                  | 23,945               | 34,549               | (30.7)   |
| Loan from non-controlling shareholders     | 3,422                | 2,500                | 36.9     |
| Net debt                                   | 20,430               | 24,717               | (17.3)   |
| Total equity (Including NCI <sup>1</sup> ) | 43,739               | 45,351               | (3.6)    |
| Net gearing ratio (%)                      | 46.7%                | 54.5%                | (7.8ppt) |
| Net asset value per share (RMB)            | 17.77                | 18.10                | (1.8%)   |
| Average cost of borrowings                 | 5.6%                 | 5.0%                 | 0.6ppt   |

## **Healthy Financial Management**

Net Debt