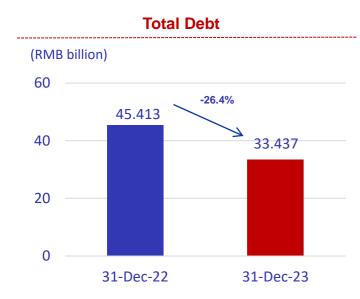

## Key Figures for FY 2023

- □ For the financial year ended 31 December 2023 ("FY 2023"), the revenue of Yanlord Land Group Limited ("Company" and together with its subsidiaries, "Group" or "Yanlord") was RMB43.395 billion, an increase of 51.1% compared to the financial year ended 31 December 2022 ("FY 2022")
- For FY 2023, income from property development, property investment and hotel operations, property management and other non-properties businesses of the Group increased by 54.3%, 32.1%, 25.4% and 35.4% to RMB38.138 billion, RMB1.747 billion, RMB1.253 billion and RMB2.257 billion, respectively compared to FY 2022
- Gross profit increased by 6.9% to RMB8.287 billion in FY 2023 with gross profit margin decreased by 7.9 percentage points to 19.1%
- The Group reported a loss for the year of RMB722 million and a loss attributable to owners of the Company of RMB934 million in FY 2023, mainly due to increase in fair value loss on investment properties, write-down of completed properties for sale and properties under development for sale and net impairment losses on financial assets
- For FY 2023, the Group together with its joint ventures and associates' total contracted pre-sales from residential and commercial units, and car parks was approximately RMB32.352 billion, a decrease of 52.5%, on a total contracted gross floor area ("GFA") of 1,237,468 square metres ("sqm"), a decrease of 13.7% compared to FY 2022 respectively. As at December 31, 2023, accumulated property contracted pre-sales pending recognition in 2024 and beyond was RMB68.212 billion on a total GFA of approximately 2.0 million sqm
- The Group's total debt decreased by 26.4% to RMB33.437 billion with cash and cash equivalents of RMB13.007 billion, net gearing ratio of the Group decreased by 7.8 percentage points to 46.7% as at December 31, 2023, compared to last financial year end

## **Financial Position**

| (RMB million)                              | As at<br>31 Dec 2023 | As at<br>31 Dec 2022 | % Change |
|--------------------------------------------|----------------------|----------------------|----------|
| Total assets                               | 154,734              | 189,066              | (18.2)   |
| Current assets                             | 97,957               | 134,386              | (27.1)   |
| Non-current assets                         | 56,777               | 54,680               | 3.8      |
| Total liabilities                          | 110,995              | 143,715              | (22.8)   |
| Current liabilities                        | 81,099               | 109,536              | (26.0)   |
| Contract liabilities                       | 33,384               | 55,836               | (40.2)   |
| Non-current liabilities                    | 29,897               | 34,179               | (12.5)   |
| Cash and cash equivalents                  | 13,007               | 20,696               | (37.2)   |
| Total debt                                 | 33,437               | 45,413               | (26.4)   |
| Senior notes                               | 6,070                | 8,365                | (27.4)   |
| Bank and other borrowings                  | 23,945               | 34,549               | (30.7)   |
| Loan from non-controlling shareholders     | 3,422                | 2,500                | 36.9     |
| Net debt                                   | 20,430               | 24,717               | (17.3)   |
| Total equity (Including NCI <sup>1</sup> ) | 43,739               | 45,351               | (3.6)    |
| Net gearing ratio (%)                      | 46.7%                | 54.5%                | (7.8ppt) |
| Net asset value per share (RMB)            | 17.77                | 18.10                | (1.8%)   |
| Average cost of borrowings                 | 5.6%                 | 5.0%                 | 0.6ppt   |

### Debt Maturity Profile as at 31 Dec 2023

| (RMB million)                                       | As at 31 Dec 2023 | As at 31 Dec 2022 | % Change |  |  |  |  |
|-----------------------------------------------------|-------------------|-------------------|----------|--|--|--|--|
| Amount repayable in one year or less, or on demand: |                   |                   |          |  |  |  |  |
| Secured                                             | 3,675             | 7,980             | -53.9%   |  |  |  |  |
| Unsecured                                           | 6,941             | 8,641             | -19.7%   |  |  |  |  |
| Sub-total                                           | 10,616            | 16,621            | -36.1%   |  |  |  |  |
| Amount repayable                                    | after one year:   |                   |          |  |  |  |  |
| Secured                                             | 14,461            | 15,788            | -8.4%    |  |  |  |  |
| Unsecured                                           | 8,360             | 13,004            | -35.7%   |  |  |  |  |
| Sub-total                                           | 22,821            | 28,792            | -20.7%   |  |  |  |  |
| Total debt                                          | 33,437            | 45,413            | -26.4%   |  |  |  |  |