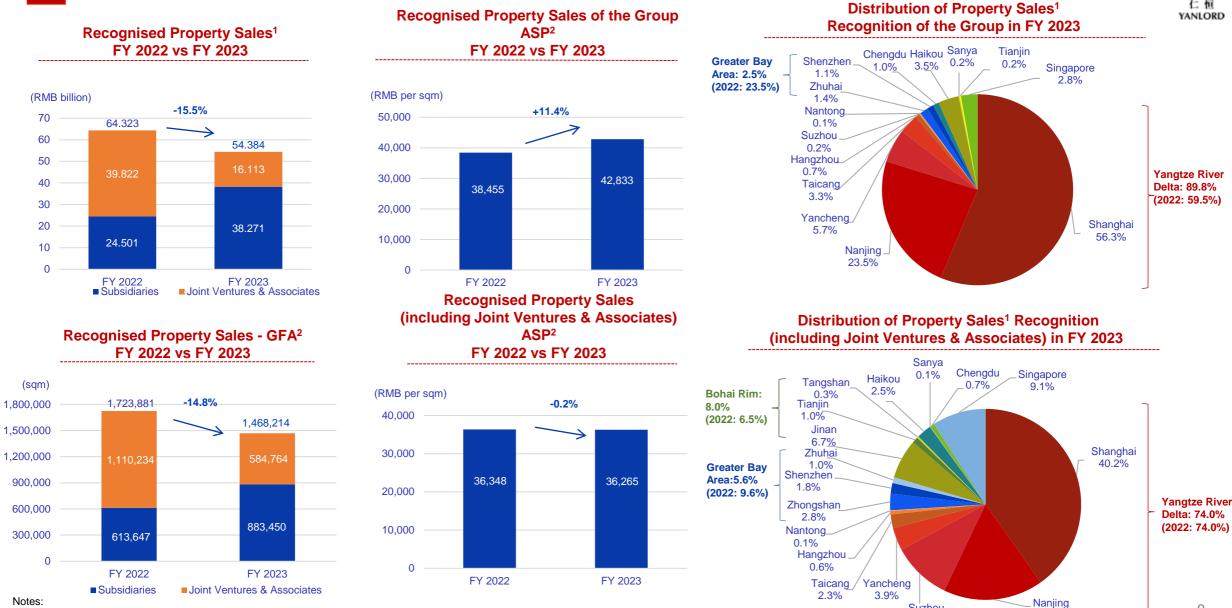

## **Property Sales Recognition Analysis**

9

Suzhou

10.0%

16.9%

1. Including car parks, before deduction of sales related tax

2. Excluding car parks

## Property Sales Delivered Contribution Analysis A total of 1.468 million sqm delivered in 2023

| City         | GFA<br>(sqm)/(Unit)                                                                                                                                                            | Average<br>Selling Price<br>("ASP")<br>(RMB/sqm)/<br>(RMB/Unit)                                                                                                                                                             | Gross Sales<br>Amount <sup>1</sup><br>(RMB million)                                                                                                                                                                                                                                                                                                                                                                                                                                                                                                                                                                                                                                                            |
|--------------|--------------------------------------------------------------------------------------------------------------------------------------------------------------------------------|-----------------------------------------------------------------------------------------------------------------------------------------------------------------------------------------------------------------------------|----------------------------------------------------------------------------------------------------------------------------------------------------------------------------------------------------------------------------------------------------------------------------------------------------------------------------------------------------------------------------------------------------------------------------------------------------------------------------------------------------------------------------------------------------------------------------------------------------------------------------------------------------------------------------------------------------------------|
| Shanghai     | 178,804                                                                                                                                                                        | 106,647                                                                                                                                                                                                                     | 19,069                                                                                                                                                                                                                                                                                                                                                                                                                                                                                                                                                                                                                                                                                                         |
| Nanjing      | 143,997                                                                                                                                                                        | 29,498                                                                                                                                                                                                                      | 4,248                                                                                                                                                                                                                                                                                                                                                                                                                                                                                                                                                                                                                                                                                                          |
| F<br>Nanjing | 48,364                                                                                                                                                                         | 64,648                                                                                                                                                                                                                      | 3,127                                                                                                                                                                                                                                                                                                                                                                                                                                                                                                                                                                                                                                                                                                          |
| Shanghai     | 77,191                                                                                                                                                                         | 31,746                                                                                                                                                                                                                      | 2,451                                                                                                                                                                                                                                                                                                                                                                                                                                                                                                                                                                                                                                                                                                          |
| Yancheng     | 105,314                                                                                                                                                                        | 20,055                                                                                                                                                                                                                      | 2,112                                                                                                                                                                                                                                                                                                                                                                                                                                                                                                                                                                                                                                                                                                          |
| Haikou       | 79,137                                                                                                                                                                         | 15,823                                                                                                                                                                                                                      | 1,252                                                                                                                                                                                                                                                                                                                                                                                                                                                                                                                                                                                                                                                                                                          |
| Taicang      | 52,010                                                                                                                                                                         | 23,317                                                                                                                                                                                                                      | 1,213                                                                                                                                                                                                                                                                                                                                                                                                                                                                                                                                                                                                                                                                                                          |
| Chengdu      | 60,015                                                                                                                                                                         | 12,504                                                                                                                                                                                                                      | 750                                                                                                                                                                                                                                                                                                                                                                                                                                                                                                                                                                                                                                                                                                            |
| Nanjing      | 11,616                                                                                                                                                                         | 48,873                                                                                                                                                                                                                      | 568                                                                                                                                                                                                                                                                                                                                                                                                                                                                                                                                                                                                                                                                                                            |
| Nanjing      | 35,752                                                                                                                                                                         | 12,998                                                                                                                                                                                                                      | 465                                                                                                                                                                                                                                                                                                                                                                                                                                                                                                                                                                                                                                                                                                            |
| Various      | 91,250                                                                                                                                                                         | 28,329                                                                                                                                                                                                                      | 2,585                                                                                                                                                                                                                                                                                                                                                                                                                                                                                                                                                                                                                                                                                                          |
| Various      | 883,450                                                                                                                                                                        | 42,833                                                                                                                                                                                                                      | 37,840                                                                                                                                                                                                                                                                                                                                                                                                                                                                                                                                                                                                                                                                                                         |
| Various      | 4,015 units                                                                                                                                                                    | 107,254                                                                                                                                                                                                                     | 431                                                                                                                                                                                                                                                                                                                                                                                                                                                                                                                                                                                                                                                                                                            |
| Various      | 584,764                                                                                                                                                                        | 26,343                                                                                                                                                                                                                      | 15,405                                                                                                                                                                                                                                                                                                                                                                                                                                                                                                                                                                                                                                                                                                         |
| Various      | 6,005 units                                                                                                                                                                    | 118,019                                                                                                                                                                                                                     | 708                                                                                                                                                                                                                                                                                                                                                                                                                                                                                                                                                                                                                                                                                                            |
| All<br>All   | 1,468,214<br>10,020 units                                                                                                                                                      | 36,265<br>113,705                                                                                                                                                                                                           | 53,245<br>1,139                                                                                                                                                                                                                                                                                                                                                                                                                                                                                                                                                                                                                                                                                                |
|              | Shanghai<br>Nanjing<br>Nanjing<br>Shanghai<br>Shanghai<br>Shanghai<br>Haikou<br>Haikou<br>Chengdu<br>Chengdu<br>Nanjing<br>Nanjing<br>Various<br>Various<br>Various<br>Various | City(sqm)/(Unit)Shanghai178,804Nanjing143,997Nanjing143,997Nanjing48,364Shanghai77,191Yancheng105,314Haikou79,137Taicang52,010Chengdu60,015Nanjing11,616Nanjing35,752Various883,450Various584,764Various584,764All1,468,214 | City      GFA<br>(sqm)/(Unit)      Selling Price<br>("ASP")<br>(RMB/sqm)/<br>(RMB/Unit)        Shanghai      178,804      106,647        Nanjing      143,997      29,498        Nanjing      48,364      64,648        Shanghai      77,191      31,746        Yancheng      105,314      20,055        Haikou      79,137      15,823        Taicang      52,010      23,317        Chengdu      60,015      12,504        Nanjing      11,616      48,873        Nanjing      35,752      12,998        Various      883,450      42,833        Various      584,764      26,343        Various      584,764      26,343        Various      6,005 units      118,019        All      1,468,214      36,265 |