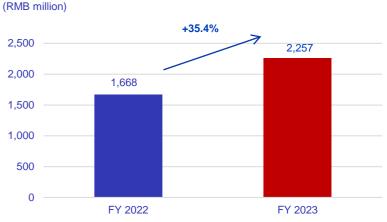

## Key Figures for FY 2023

- □ For the financial year ended 31 December 2023 ("FY 2023"), the revenue of Yanlord Land Group Limited ("Company" and together with its subsidiaries, "Group" or "Yanlord") was RMB43.395 billion, an increase of 51.1% compared to the financial year ended 31 December 2022 ("FY 2022")
- For FY 2023, income from property development, property investment and hotel operations, property management and other non-properties businesses of the Group increased by 54.3%, 32.1%, 25.4% and 35.4% to RMB38.138 billion, RMB1.747 billion, RMB1.253 billion and RMB2.257 billion, respectively compared to FY 2022
- Gross profit increased by 6.9% to RMB8.287 billion in FY 2023 with gross profit margin decreased by 7.9 percentage points to 19.1%
- The Group reported a loss for the year of RMB722 million and a loss attributable to owners of the Company of RMB934 million in FY 2023, mainly due to increase in fair value loss on investment properties, write-down of completed properties for sale and properties under development for sale and net impairment losses on financial assets
- For FY 2023, the Group together with its joint ventures and associates' total contracted pre-sales from residential and commercial units, and car parks was approximately RMB32.352 billion, a decrease of 52.5%, on a total contracted gross floor area ("GFA") of 1,237,468 square metres ("sqm"), a decrease of 13.7% compared to FY 2022 respectively. As at December 31, 2023, accumulated property contracted pre-sales pending recognition in 2024 and beyond was RMB68.212 billion on a total GFA of approximately 2.0 million sqm
- The Group's total debt decreased by 26.4% to RMB33.437 billion with cash and cash equivalents of RMB13.007 billion, net gearing ratio of the Group decreased by 7.8 percentage points to 46.7% as at December 31, 2023, compared to last financial year end

### **Revenue from Property Development**

+54.3%

38,138

FY 2023

**Revenue from Property Management** 