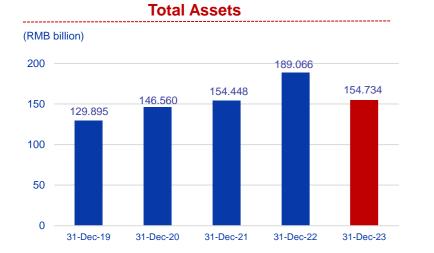

## **Financial Position**

| (RMB million)                              | As at<br>31 Dec 2023 | As at<br>31 Dec 2022 | % Change |
|--------------------------------------------|----------------------|----------------------|----------|
| Total assets                               | 154,734              | 189,066              | (18.2)   |
| Current assets                             | 97,957               | 134,386              | (27.1)   |
| Non-current assets                         | 56,777               | 54,680               | 3.8      |
| Total liabilities                          | 110,995              | 143,715              | (22.8)   |
| Current liabilities                        | 81,099               | 109,536              | (26.0)   |
| Contract liabilities                       | 33,384               | 55,836               | (40.2)   |
| Non-current liabilities                    | 29,897               | 34,179               | (12.5)   |
| Cash and cash equivalents                  | 13,007               | 20,696               | (37.2)   |
| Total debt                                 | 33,437               | 45,413               | (26.4)   |
| Senior notes                               | 6,070                | 8,365                | (27.4)   |
| Bank and other borrowings                  | 23,945               | 34,549               | (30.7)   |
| Loan from non-controlling shareholders     | 3,422                | 2,500                | 36.9     |
| Net debt                                   | 20,430               | 24,717               | (17.3)   |
| Total equity (Including NCI <sup>1</sup> ) | 43,739               | 45,351               | (3.6)    |
| Net gearing ratio (%)                      | 46.7%                | 54.5%                | (7.8ppt) |
| Net asset value per share (RMB)            | 17.77                | 18.10                | (1.8%)   |
| Average cost of borrowings                 | 5.6%                 | 5.0%                 | 0.6ppt   |