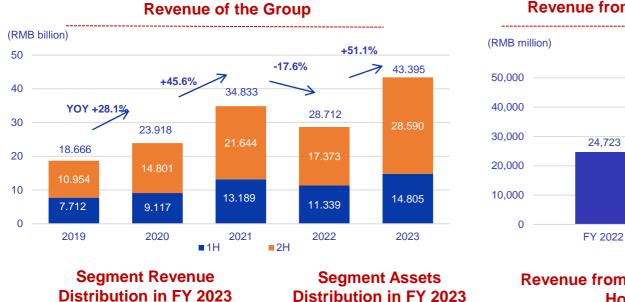

## Key Figures for FY 2023

- □ For the financial year ended 31 December 2023 ("FY 2023"), the revenue of Yanlord Land Group Limited ("Company" and together with its subsidiaries, "Group" or "Yanlord") was RMB43.395 billion, an increase of 51.1% compared to the financial year ended 31 December 2022 ("FY 2022")
- For FY 2023, income from property development, property investment and hotel operations, property management and other non-properties businesses of the Group increased by 54.3%, 32.1%, 25.4% and 35.4% to RMB38.138 billion, RMB1.747 billion, RMB1.253 billion and RMB2.257 billion, respectively compared to FY 2022
- Gross profit increased by 6.9% to RMB8.287 billion in FY 2023 with gross profit margin decreased by 7.9 percentage points to 19.1%
- The Group reported a loss for the year of RMB722 million and a loss attributable to owners of the Company of RMB934 million in FY 2023, mainly due to increase in fair value loss on investment properties, write-down of completed properties for sale and properties under development for sale and net impairment losses on financial assets
- For FY 2023, the Group together with its joint ventures and associates' total contracted pre-sales from residential and commercial units, and car parks was approximately RMB32.352 billion, a decrease of 52.5%, on a total contracted gross floor area ("GFA") of 1,237,468 square metres ("sqm"), a decrease of 13.7% compared to FY 2022 respectively. As at December 31, 2023, accumulated property contracted pre-sales pending recognition in 2024 and beyond was RMB68.212 billion on a total GFA of approximately 2.0 million sqm
- The Group's total debt decreased by 26.4% to RMB33.437 billion with cash and cash equivalents of RMB13.007 billion, net gearing ratio of the Group decreased by 7.8 percentage points to 46.7% as at December 31, 2023, compared to last financial year end

## **Statement of Profit or Loss**

| (RMB million)                                                        | FY 2023  | FY 2022  | % Change        |
|----------------------------------------------------------------------|----------|----------|-----------------|
| Revenue                                                              | 43,395   | 28,712   | 51.1            |
| Cost of sales                                                        | (35,108) | (20,960) | 67.5            |
| Gross profit                                                         | 8,287    | 7,752    | 6.9             |
| Gross profit margin (%)                                              | 19.1%    | 27.0%    | (7.9ppt)        |
| Other operating income and other gains                               | 425      | 1,139    | (62.7)          |
| Fair value loss on investment properties                             | (533)    | (171)    | 211.5           |
| Selling expenses                                                     | (688)    | (590)    | 16.7            |
| Administrative expenses                                              | (1,342)  | (1,642)  | (18.3)          |
| Net impairment losses on financial assets                            | (1,062)  | (466)    | 128.2           |
| Other operating expenses                                             | (695)    | (27)     | 2,495.4         |
| Finance cost                                                         | (1,296)  | (1,132)  | 14.5            |
| Share of loss of associates                                          | (91)     | (103)    | (11.4)          |
| Share of profit of joint ventures                                    | 48       | 687      | (93.1)          |
| Profit before income tax                                             | 3,053    | 5,449    | (44.0)          |
| Income tax                                                           | (3,776)  | (2,579)  | 46.4            |
| (Loss) Profit for the year                                           | (722)    | 2,870    | NM <sup>1</sup> |
| (Loss) Profit attributable to owners of the Company                  | (934)    | 1,533    | NM <sup>1</sup> |
| Basic and diluted (loss) earnings per share <sup>2</sup> (RMB cents) | (48.34)  | 79.34    | NM <sup>1</sup> |