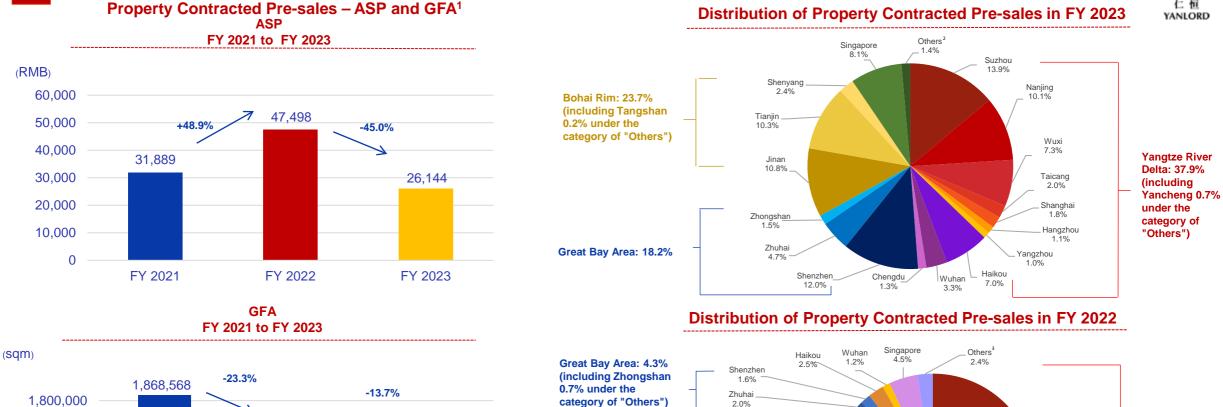

## Property Contracted Pre-sales of the Group together with its Joint Ventures and **Associates**

Each of "property contracted pre-sales", "ASP" and "GFA" is referred to the property contracted pre-sales, ASP and GFA of the Group together 1. with its joint ventures and associates respectively.

Others: Yancheng, Sanya and Tangshan in the People's Republic of China ("PRC") and Malaysia. 2

3. Others: Zhongshan, Yancheng, Chengdu, Shenyang and Tangshan in the PRC. category of "Others") Bohai Rim: 6.3% (including Shenyang 0.9%, and Tangshan 0.1% under the category of "Others")

**Yangtze River** Delta: 80.9% 0.4% under the category of