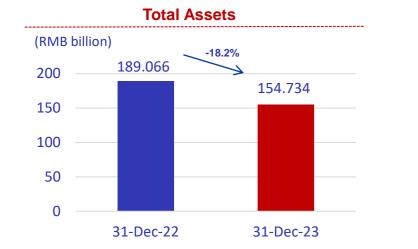

## **Financial Position**

| (RMB million)                              | As at<br>31 Dec 2023 | As at<br>31 Dec 2022 | % Change |
|--------------------------------------------|----------------------|----------------------|----------|
| Total assets                               | 154,734              | 189,066              | (18.2)   |
| Current assets                             | 97,957               | 134,386              | (27.1)   |
| Non-current assets                         | 56,777               | 54,680               | 3.8      |
| Total liabilities                          | 110,995              | 143,715              | (22.8)   |
| Current liabilities                        | 81,099               | 109,536              | (26.0)   |
| Contract liabilities                       | 33,384               | 55,836               | (40.2)   |
| Non-current liabilities                    | 29,897               | 34,179               | (12.5)   |
| Cash and cash equivalents                  | 13,007               | 20,696               | (37.2)   |
| Total debt                                 | 33,437               | 45,413               | (26.4)   |
| Senior notes                               | 6,070                | 8,365                | (27.4)   |
| Bank and other borrowings                  | 23,945               | 34,549               | (30.7)   |
| Loan from non-controlling shareholders     | 3,422                | 2,500                | 36.9     |
| Net debt                                   | 20,430               | 24,717               | (17.3)   |
| Total equity (Including NCI <sup>1</sup> ) | 43,739               | 45,351               | (3.6)    |
| Net gearing ratio (%)                      | 46.7%                | 54.5%                | (7.8ppt) |
| Net asset value per share (RMB)            | 17.77                | 18.10                | (1.8%)   |
| Average cost of borrowings                 | 5.6%                 | 5.0%                 | 0.6ppt   |