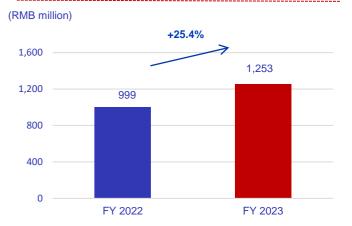

## Key Figures for FY 2023

- □ For the financial year ended 31 December 2023 ("FY 2023"), the revenue of Yanlord Land Group Limited ("Company" and together with its subsidiaries, "Group" or "Yanlord") was RMB43.395 billion, an increase of 51.1% compared to the financial year ended 31 December 2022 ("FY 2022")
- For FY 2023, income from property development, property investment and hotel operations, property management and other non-properties businesses of the Group increased by 54.3%, 32.1%, 25.4% and 35.4% to RMB38.138 billion, RMB1.747 billion, RMB1.253 billion and RMB2.257 billion, respectively compared to FY 2022
- Gross profit increased by 6.9% to RMB8.287 billion in FY 2023 with gross profit margin decreased by 7.9 percentage points to 19.1%
- The Group reported a loss for the year of RMB722 million and a loss attributable to owners of the Company of RMB934 million in FY 2023, mainly due to increase in fair value loss on investment properties, write-down of completed properties for sale and properties under development for sale and net impairment losses on financial assets
- For FY 2023, the Group together with its joint ventures and associates' total contracted pre-sales from residential and commercial units, and car parks was approximately RMB32.352 billion, a decrease of 52.5%, on a total contracted gross floor area ("GFA") of 1,237,468 square metres ("sqm"), a decrease of 13.7% compared to FY 2022 respectively. As at December 31, 2023, accumulated property contracted pre-sales pending recognition in 2024 and beyond was RMB68.212 billion on a total GFA of approximately 2.0 million sqm
- The Group's total debt decreased by 26.4% to RMB33.437 billion with cash and cash equivalents of RMB13.007 billion, net gearing ratio of the Group decreased by 7.8 percentage points to 46.7% as at December 31, 2023, compared to last financial year end