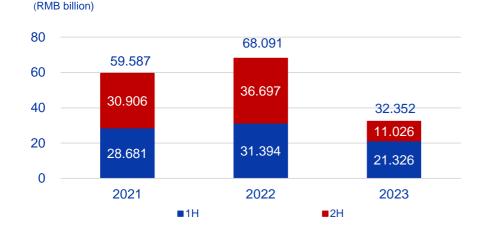

### **Total Property Contracted Pre-sales** FY 2021 to FY 2023

Project management business bearing the "Yanlord" brand name

Property contracted pre-sales of the Group together with its joint ventures and associates

### **Property Contracted Pre-sales of the Group** together with its Joint Ventures and Associates 1H vs 2H

|                                           | Propert                      |                                 | Pre-sales Perf<br>vs FY 2023 | ormance                         | f<br>YAJ        |
|-------------------------------------------|------------------------------|---------------------------------|------------------------------|---------------------------------|-----------------|
| Period                                    | <b>2022</b><br>(RMB billion) | <b>Quarter</b><br>(RMB billion) | <b>2023</b><br>(RMB billion) | <b>Quarter</b><br>(RMB billion) | YoY<br>Change   |
| Property contracted                       | pre-sales of the C           | Group together w                | vith its joint ventu         | ires and associates             | S               |
| January                                   | 9.807                        |                                 | 0.905                        |                                 | -90.8%          |
| February                                  | 1.069                        |                                 | 3.667                        |                                 | +243.0%         |
| March                                     | 5.335                        | 16.211                          | 3.557                        | 8.129                           | -33.3%          |
| April                                     | 1.470                        |                                 | 4.220                        |                                 | +187.1%         |
| Мау                                       | 1.135                        |                                 | 6.101                        |                                 | +437.5%         |
| June                                      | 12.578                       | 15.183                          | 2.876                        | 13.197                          | -77.1%          |
| July                                      | 5.435                        |                                 | 1.634                        |                                 | -69.9%          |
| August                                    | 7.893                        |                                 | 1.564                        |                                 | -80.2%          |
| September                                 | 9.344                        | 22.672                          | 1.568                        | 4.766                           | -83.2%          |
| October                                   | 4.077                        |                                 | 2.054                        |                                 | -49.6%          |
| November                                  | 3.824                        |                                 | 1.088                        |                                 | -71.5%          |
| December                                  | 6.124                        | 14.025                          | 3.118                        | 6.260                           | -49.1%          |
| Total                                     | 68.091                       |                                 | 32.352                       |                                 | -52.5%          |
| Subscription sales of property contracted | · · · · ·                    | ether with its joi              | nt ventures and              | associates yet to               | be turned into  |
| As at 31 December 20                      | )23                          |                                 |                              | R                               | MB1.997 billion |
| Contracted pre-sales business bearing the |                              |                                 | projects under t             | he Group's projec               | t management    |
| January to December                       | 9.600                        |                                 | 1.584                        |                                 | -83.5%          |