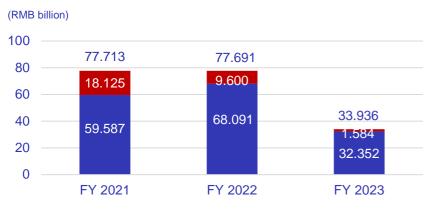

### **Total Property Contracted Pre-sales** FY 2021 to FY 2023

Project management business bearing the "Yanlord" brand name

Property contracted pre-sales of the Group together with its joint ventures and associates

### **Property Contracted Pre-sales of the Group** together with its Joint Ventures and Associates 1H vs 2H

|                                           | Propert                      |                                 | Pre-sales Perf<br>vs FY 2023 | ormance                         | f<br>YAJ        |
|-------------------------------------------|------------------------------|---------------------------------|------------------------------|---------------------------------|-----------------|
| Period                                    | <b>2022</b><br>(RMB billion) | <b>Quarter</b><br>(RMB billion) | <b>2023</b><br>(RMB billion) | <b>Quarter</b><br>(RMB billion) | YoY<br>Change   |
| Property contracted                       | pre-sales of the C           | Group together w                | vith its joint ventu         | ires and associates             | S               |
| January                                   | 9.807                        |                                 | 0.905                        |                                 | -90.8%          |
| February                                  | 1.069                        |                                 | 3.667                        |                                 | +243.0%         |
| March                                     | 5.335                        | 16.211                          | 3.557                        | 8.129                           | -33.3%          |
| April                                     | 1.470                        |                                 | 4.220                        |                                 | +187.1%         |
| Мау                                       | 1.135                        |                                 | 6.101                        |                                 | +437.5%         |
| June                                      | 12.578                       | 15.183                          | 2.876                        | 13.197                          | -77.1%          |
| July                                      | 5.435                        |                                 | 1.634                        |                                 | -69.9%          |
| August                                    | 7.893                        |                                 | 1.564                        |                                 | -80.2%          |
| September                                 | 9.344                        | 22.672                          | 1.568                        | 4.766                           | -83.2%          |
| October                                   | 4.077                        |                                 | 2.054                        |                                 | -49.6%          |
| November                                  | 3.824                        |                                 | 1.088                        |                                 | -71.5%          |
| December                                  | 6.124                        | 14.025                          | 3.118                        | 6.260                           | -49.1%          |
| Total                                     | 68.091                       |                                 | 32.352                       |                                 | -52.5%          |
| Subscription sales of property contracted | · · · · ·                    | ether with its joi              | nt ventures and              | associates yet to               | be turned into  |
| As at 31 December 20                      | )23                          |                                 |                              | R                               | MB1.997 billion |
| Contracted pre-sales business bearing the |                              |                                 | projects under t             | he Group's projec               | t management    |
| January to December                       | 9.600                        |                                 | 1.584                        |                                 | -83.5%          |