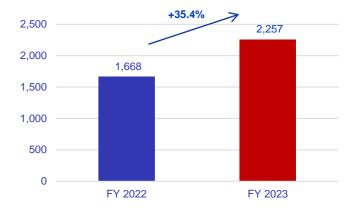

## Key Figures for FY 2023

- □ For the financial year ended 31 December 2023 ("FY 2023"), the revenue of Yanlord Land Group Limited ("Company" and together with its subsidiaries, "Group" or "Yanlord") was RMB43.395 billion, an increase of 51.1% compared to the financial year ended 31 December 2022 ("FY 2022")
- For FY 2023, income from property development, property investment and hotel operations, property management and other non-properties businesses of the Group increased by 54.3%, 32.1%, 25.4% and 35.4% to RMB38.138 billion, RMB1.747 billion, RMB1.253 billion and RMB2.257 billion, respectively compared to FY 2022
- Gross profit increased by 6.9% to RMB8.287 billion in FY 2023 with gross profit margin decreased by 7.9 percentage points to 19.1%
- The Group reported a loss for the year of RMB722 million and a loss attributable to owners of the Company of RMB934 million in FY 2023, mainly due to increase in fair value loss on investment properties, write-down of completed properties for sale and properties under development for sale and net impairment losses on financial assets
- For FY 2023, the Group together with its joint ventures and associates' total contracted pre-sales from residential and commercial units, and car parks was approximately RMB32.352 billion, a decrease of 52.5%, on a total contracted gross floor area ("GFA") of 1,237,468 square metres ("sqm"), a decrease of 13.7% compared to FY 2022 respectively. As at December 31, 2023, accumulated property contracted pre-sales pending recognition in 2024 and beyond was RMB68.212 billion on a total GFA of approximately 2.0 million sqm
- The Group's total debt decreased by 26.4% to RMB33.437 billion with cash and cash equivalents of RMB13.007 billion, net gearing ratio of the Group decreased by 7.8 percentage points to 46.7% as at December 31, 2023, compared to last financial year end

### **Revenue from Others**

(RMB million)