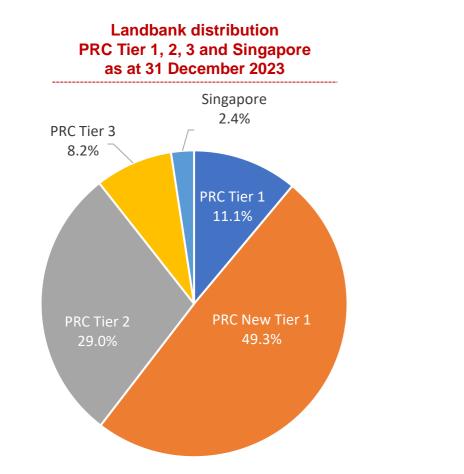

## Accumulated Property Contracted Pre-sales Pending Recognition of the Group together with its Joint Ventures and Associates

### As at 31 December 2023:

- Accumulated property contracted pre-sales pending recognition: RMB68.212 billion
- Total pre-sold GFA was approximately 2.0 million sqm