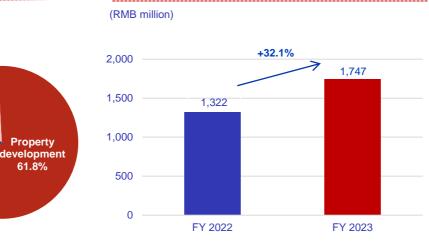

## Key Figures for FY 2023

- □ For the financial year ended 31 December 2023 ("FY 2023"), the revenue of Yanlord Land Group Limited ("Company" and together with its subsidiaries, "Group" or "Yanlord") was RMB43.395 billion, an increase of 51.1% compared to the financial year ended 31 December 2022 ("FY 2022")
- For FY 2023, income from property development, property investment and hotel operations, property management and other non-properties businesses of the Group increased by 54.3%, 32.1%, 25.4% and 35.4% to RMB38.138 billion, RMB1.747 billion, RMB1.253 billion and RMB2.257 billion, respectively compared to FY 2022
- Gross profit increased by 6.9% to RMB8.287 billion in FY 2023 with gross profit margin decreased by 7.9 percentage points to 19.1%
- The Group reported a loss for the year of RMB722 million and a loss attributable to owners of the Company of RMB934 million in FY 2023, mainly due to increase in fair value loss on investment properties, write-down of completed properties for sale and properties under development for sale and net impairment losses on financial assets
- For FY 2023, the Group together with its joint ventures and associates' total contracted pre-sales from residential and commercial units, and car parks was approximately RMB32.352 billion, a decrease of 52.5%, on a total contracted gross floor area ("GFA") of 1,237,468 square metres ("sqm"), a decrease of 13.7% compared to FY 2022 respectively. As at December 31, 2023, accumulated property contracted pre-sales pending recognition in 2024 and beyond was RMB68.212 billion on a total GFA of approximately 2.0 million sqm
- The Group's total debt decreased by 26.4% to RMB33.437 billion with cash and cash equivalents of RMB13.007 billion, net gearing ratio of the Group decreased by 7.8 percentage points to 46.7% as at December 31, 2023, compared to last financial year end

### **Revenue from Property Investment and Hotel Operations**