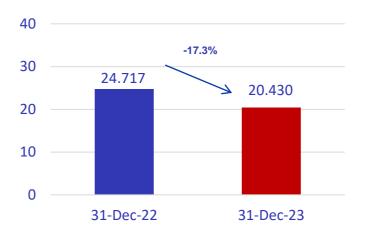

## **Financial Position**

| (RMB million)                              | As at<br>31 Dec 2023 | As at<br>31 Dec 2022 | % Change |
|--------------------------------------------|----------------------|----------------------|----------|
| Total assets                               | 154,734              | 189,066              | (18.2)   |
| Current assets                             | 97,957               | 134,386              | (27.1)   |
| Non-current assets                         | 56,777               | 54,680               | 3.8      |
| Total liabilities                          | 110,995              | 143,715              | (22.8)   |
| Current liabilities                        | 81,099               | 109,536              | (26.0)   |
| Contract liabilities                       | 33,384               | 55,836               | (40.2)   |
| Non-current liabilities                    | 29,897               | 34,179               | (12.5)   |
| Cash and cash equivalents                  | 13,007               | 20,696               | (37.2)   |
| Total debt                                 | 33,437               | 45,413               | (26.4)   |
| Senior notes                               | 6,070                | 8,365                | (27.4)   |
| Bank and other borrowings                  | 23,945               | 34,549               | (30.7)   |
| Loan from non-controlling shareholders     | 3,422                | 2,500                | 36.9     |
| Net debt                                   | 20,430               | 24,717               | (17.3)   |
| Total equity (Including NCI <sup>1</sup> ) | 43,739               | 45,351               | (3.6)    |
| Net gearing ratio (%)                      | 46.7%                | 54.5%                | (7.8ppt) |
| Net asset value per share (RMB)            | 17.77                | 18.10                | (1.8%)   |
| Average cost of borrowings                 | 5.6%                 | 5.0%                 | 0.6ppt   |

## **Healthy Financial Management**

Net Debt