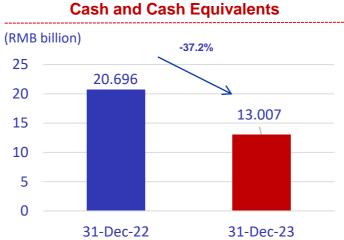

## **Financial Position**

| (RMB million)                              | As at<br>31 Dec 2023 | As at<br>31 Dec 2022 | % Change |
|--------------------------------------------|----------------------|----------------------|----------|
| Total assets                               | 154,734              | 189,066              | (18.2)   |
| Current assets                             | 97,957               | 134,386              | (27.1)   |
| Non-current assets                         | 56,777               | 54,680               | 3.8      |
| Total liabilities                          | 110,995              | 143,715              | (22.8)   |
| Current liabilities                        | 81,099               | 109,536              | (26.0)   |
| Contract liabilities                       | 33,384               | 55,836               | (40.2)   |
| Non-current liabilities                    | 29,897               | 34,179               | (12.5)   |
| Cash and cash equivalents                  | 13,007               | 20,696               | (37.2)   |
| Total debt                                 | 33,437               | 45,413               | (26.4)   |
| Senior notes                               | 6,070                | 8,365                | (27.4)   |
| Bank and other borrowings                  | 23,945               | 34,549               | (30.7)   |
| Loan from non-controlling shareholders     | 3,422                | 2,500                | 36.9     |
| Net debt                                   | 20,430               | 24,717               | (17.3)   |
| Total equity (Including NCI <sup>1</sup> ) | 43,739               | 45,351               | (3.6)    |
| Net gearing ratio (%)                      | 46.7%                | 54.5%                | (7.8ppt) |
| Net asset value per share (RMB)            | 17.77                | 18.10                | (1.8%)   |
| Average cost of borrowings                 | 5.6%                 | 5.0%                 | 0.6ppt   |