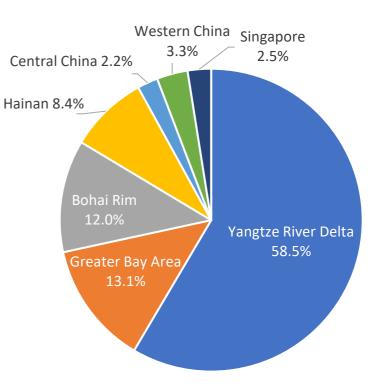

Others: Yancheng, Sanya and Tangshan in the People's Republic of China ("PRC") and Malaysia. 2

3. Others: Zhongshan, Yancheng, Chengdu, Shenyang and Tangshan in the PRC. category of "Others") Bohai Rim: 6.3% (including Shenyang 0.9%, and Tangshan 0.1% under the category of "Others")

**Yangtze River** Delta: 80.9% 0.4% under the category of