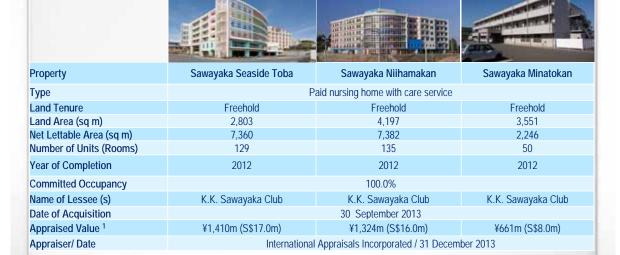

#### Rental guarantee by vendors

- ✓ For a period of seven years, capped at 5% of the purchase price for properties acquired from Kenedix Inc.
- Bon Sejour, Sawayaka and Miyako Enterprise properties enjoy full rental guarantee for entire lease term