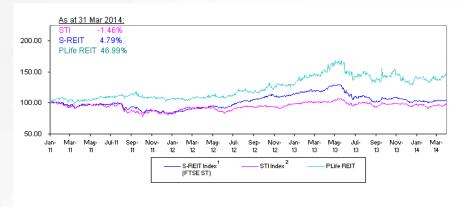

#### **Unit Price Relative Performance**

PLife REIT's Unit Price consistently outperformed both the STI and the S-REIT Index and continued to do well in 1Q 2014...

1. FTSE ST: Real Estate Investment Trust Index ; 2. STI Index: Straits Times Index Source: Bloomberg

... providing its mettle during both periods of uncertainty and economic upturn, underpinned by its robust fundamentals and growth drivers.

13