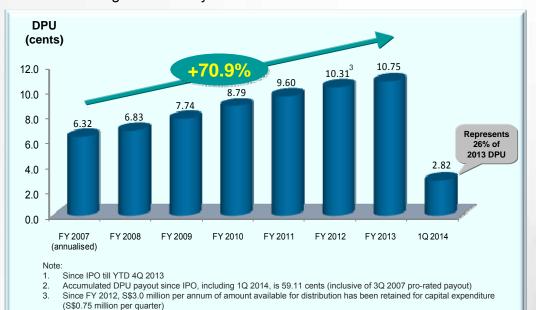

#### **Strong DPU Growth Since IPO**

□ DPU has grown steadily at a rate of 70.9%¹ since IPO²

ParkwayLife REIT\*

11