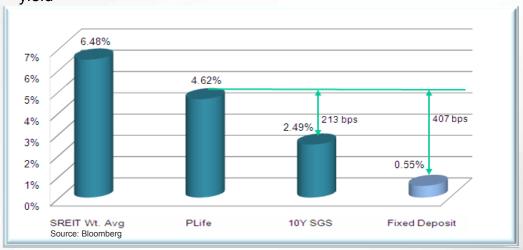

# Attractive Spread Above 10-yr SGS Yield

- □ 213 bps higher than 10-yr Singapore Government Securities ("SGS")
- 407 bps higher than fixed deposit rates
- Defensive nature of PLife REIT adds to the attractiveness of 4.62% yield¹

ParkwayLife REIT\*

1. Distribution yield based on the share price of S\$2.44 as at 31 March 2014

1: