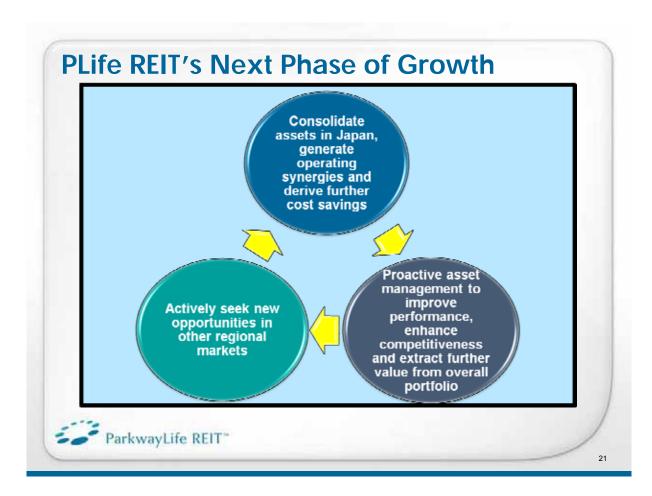

#### **Portfolio Growth in Japan**

- Completed the acquisition of 2 nursing home properties and an extended-stay lodging facility in end March 2014
- Acquired the properties at JPY 3 billion (approx. S\$37.4 million¹) with attractive net property yield of about 7.3%
- Purchase price is approximately 6% below the aggregate valuation

#### Organic Growth via Asset Enhancement Initiatives ("AEIs")

- Completed 2 additional AEIs for its Japan nursing home portfolio and maiden AEI for the Malaysia Portfolio<sup>1</sup> in 1Q 2014
- The 3 AEIs yielded attractive ROIs ranging from 10% to 21.2%

#### Healthy Balance Sheet

- Healthy gearing of 35.0% as at 31 March 2014
- The all-in cost of debt is 1.47% as at 31 March 2014
- Minimised near term refinancing risk

Acquisition for the Malaysia Portfolio (consisting of three ground floor retail units, three medical consulting suites, the entire level 8 and 69 carpark lots at Gleneagles Intan Medical Centre, Kuala Lumpur) was completed on 1 August 2012