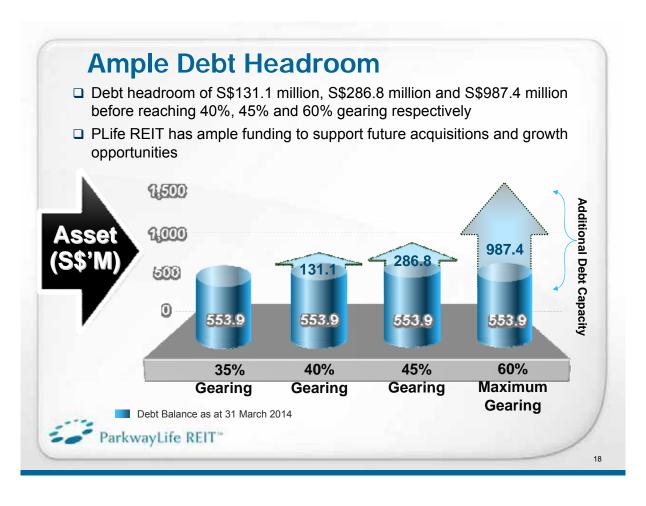

cquisition of two nursing homes and an extended-stay lodging facility in 1Q 2014. |
| Total Debt <sup>1</sup>                       | 553,922              | 503,678           | Increase is mainly due to the draw down of loan facility to finance the 1Q 2014 acquisition.                     |
| Unitholders'<br>Funds                         | 984,416              | 985,798           | -                                                                                                                |
| Gearing <sup>2</sup> (%)                      | 35.0                 | 33.0              | -                                                                                                                |



Note:
1. Total Gross Borrowings before transaction costs
2. Total Debt ÷ Total Assets















#### **PLife REIT Portfolio**

Largest listed healthcare REIT in Asian region with an enlarged portfolio of S\$1.5 billion1

#### **Core Strengths:**

- ☐ Defensive long term lease structure with downside protection
- ☐ Stable income stream supported by regular rental revision
- ☐ Diversified portfolio of high quality and yield accretive properties
- ☐ Good growth potential in fast growing healthcare sector



#### Note:

ParkwayLife REIT 2. Based on latest appraised value Based on Gross Revenue as at

Based on Gross Revenue as at 31 March 2014, including Malaysia property at 0.4%

### **Our Properties - Singapore**

- A portfolio of 3 strategically-located world-class local private hospitals worth S\$1.0 billion<sup>1</sup>
- Master Lease with Parkway Hospitals Singapore Pte.