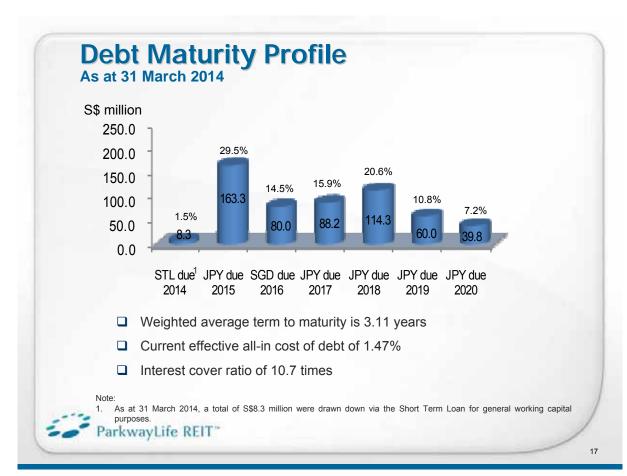

#### Healthy Balance Sheet

- Healthy gearing of 35.0% as at 31 March 2014
- The all-in cost of debt is 1.47% as at 31 March 2014
- Minimised near term refinancing risk

Acquisition for the Malaysia Portfolio (consisting of three ground floor retail units, three medical consulting suites, the entire level 8 and 69 carpark lots at Gleneagles Intan Medical Centre, Kuala Lumpur) was completed on 1 August 2012