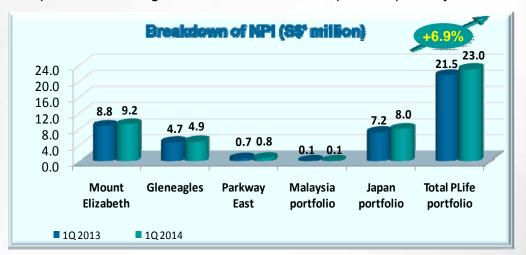

### **Net Property Income (NPI) Growth**

- Increase in NPI is due to:
  - Rent contributions from properties acquired in 2013;and
  - ➤ Upward minimum guarantee rent revision of Spore hospitals by 4.44%¹

1. In 7<sup>th</sup> year of lease commencing 23 August 2013 to 22 August 2014