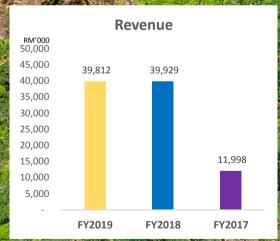

## FINANCIALHICHUSHIS

|                               |        | STATE OF THE PARTY |        |
|-------------------------------|--------|--------------------------------------------------------------------------------------------------------------------------------------------------------------------------------------------------------------------------------------------------------------------------------------------------------------------------------------------------------------------------------------------------------------------------------------------------------------------------------------------------------------------------------------------------------------------------------------------------------------------------------------------------------------------------------------------------------------------------------------------------------------------------------------------------------------------------------------------------------------------------------------------------------------------------------------------------------------------------------------------------------------------------------------------------------------------------------------------------------------------------------------------------------------------------------------------------------------------------------------------------------------------------------------------------------------------------------------------------------------------------------------------------------------------------------------------------------------------------------------------------------------------------------------------------------------------------------------------------------------------------------------------------------------------------------------------------------------------------------------------------------------------------------------------------------------------------------------------------------------------------------------------------------------------------------------------------------------------------------------------------------------------------------------------------------------------------------------------------------------------------------|--------|
| Income Statement (RM'000)     | FY2019 | FY2018                                                                                                                                                                                                                                                                                                                                                                                                                                                                                                                                                                                                                                                                                                                                                                                                                                                                                                                                                                                                                                                                                                                                                                                                                                                                                                                                                                                                                                                                                                                                                                                                                                                                                                                                                                                                                                                                                                                                                                                                                                                                                                                         | FY2017 |
| Revenue                       | 39,812 | 39,929                                                                                                                                                                                                                                                                                                                                                                                                                                                                                                                                                                                                                                                                                                                                                                                                                                                                                                                                                                                                                                                                                                                                                                                                                                                                                                                                                                                                                                                                                                                                                                                                                                                                                                                                                                                                                                                                                                                                                                                                                                                                                                                         | 11,998 |
| Gross profit                  | 24,660 | 26,525                                                                                                                                                                                                                                                                                                                                                                                                                                                                                                                                                                                                                                                                                                                                                                                                                                                                                                                                                                                                                                                                                                                                                                                                                                                                                                                                                                                                                                                                                                                                                                                                                                                                                                                                                                                                                                                                                                                                                                                                                                                                                                                         | 6,365  |
| Gross profit margin (%)       | 62%    | 66%                                                                                                                                                                                                                                                                                                                                                                                                                                                                                                                                                                                                                                                                                                                                                                                                                                                                                                                                                                                                                                                                                                                                                                                                                                                                                                                                                                                                                                                                                                                                                                                                                                                                                                                                                                                                                                                                                                                                                                                                                                                                                                                            | 53%    |
| Profit before income tax      | 16,847 | 15,909                                                                                                                                                                                                                                                                                                                                                                                                                                                                                                                                                                                                                                                                                                                                                                                                                                                                                                                                                                                                                                                                                                                                                                                                                                                                                                                                                                                                                                                                                                                                                                                                                                                                                                                                                                                                                                                                                                                                                                                                                                                                                                                         | 3,316  |
| Profit after income tax       | 13,142 | 10,906                                                                                                                                                                                                                                                                                                                                                                                                                                                                                                                                                                                                                                                                                                                                                                                                                                                                                                                                                                                                                                                                                                                                                                                                                                                                                                                                                                                                                                                                                                                                                                                                                                                                                                                                                                                                                                                                                                                                                                                                                                                                                                                         | 2,490  |
|                               |        |                                                                                                                                                                                                                                                                                                                                                                                                                                                                                                                                                                                                                                                                                                                                                                                                                                                                                                                                                                                                                                                                                                                                                                                                                                                                                                                                                                                                                                                                                                                                                                                                                                                                                                                                                                                                                                                                                                                                                                                                                                                                                                                                |        |
| Profit attributable to:       |        |                                                                                                                                                                                                                                                                                                                                                                                                                                                                                                                                                                                                                                                                                                                                                                                                                                                                                                                                                                                                                                                                                                                                                                                                                                                                                                                                                                                                                                                                                                                                                                                                                                                                                                                                                                                                                                                                                                                                                                                                                                                                                                                                |        |
| Equity holders of the Company | 8,876  | 7,535                                                                                                                                                                                                                                                                                                                                                                                                                                                                                                                                                                                                                                                                                                                                                                                                                                                                                                                                                                                                                                                                                                                                                                                                                                                                                                                                                                                                                                                                                                                                                                                                                                                                                                                                                                                                                                                                                                                                                                                                                                                                                                                          | 1,743  |
| Non-controlling interests     | 4,266  | 3,371                                                                                                                                                                                                                                                                                                                                                                                                                                                                                                                                                                                                                                                                                                                                                                                                                                                                                                                                                                                                                                                                                                                                                                                                                                                                                                                                                                                                                                                                                                                                                                                                                                                                                                                                                                                                                                                                                                                                                                                                                                                                                                                          | 747    |
|                               |        |                                                                                                                                                                                                                                                                                                                                                                                                                                                                                                                                                                                                                                                                                                                                                                                                                                                                                                                                                                                                                                                                                                                                                                                                                                                                                                                                                                                                                                                                                                                                                                                                                                                                                                                                                                                                                                                                                                                                                                                                                                                                                                                                |        |
| Earnings per share:           |        |                                                                                                                                                                                                                                                                                                                                                                                                                                                                                                                                                                                                                                                                                                                                                                                                                                                                                                                                                                                                                                                                                                                                                                                                                                                                                                                                                                                                                                                                                                                                                                                                                                                                                                                                                                                                                                                                                                                                                                                                                                                                                                                                |        |
| Basic and diluted (sen)       | 7.5    | 6.4                                                                                                                                                                                                                                                                                                                                                                                                                                                                                                                                                                                                                                                                                                                                                                                                                                                                                                                                                                                                                                                                                                                                                                                                                                                                                                                                                                                                                                                                                                                                                                                                                                                                                                                                                                                                                                                                                                                                                                                                                                                                                                                            | 1.5    |