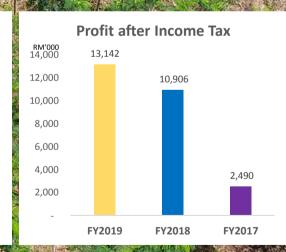

## FINANCIALHICHUSHIS

|                               |        | STATE OF THE PARTY |        |
|-------------------------------|--------|--------------------------------------------------------------------------------------------------------------------------------------------------------------------------------------------------------------------------------------------------------------------------------------------------------------------------------------------------------------------------------------------------------------------------------------------------------------------------------------------------------------------------------------------------------------------------------------------------------------------------------------------------------------------------------------------------------------------------------------------------------------------------------------------------------------------------------------------------------------------------------------------------------------------------------------------------------------------------------------------------------------------------------------------------------------------------------------------------------------------------------------------------------------------------------------------------------------------------------------------------------------------------------------------------------------------------------------------------------------------------------------------------------------------------------------------------------------------------------------------------------------------------------------------------------------------------------------------------------------------------------------------------------------------------------------------------------------------------------------------------------------------------------------------------------------------------------------------------------------------------------------------------------------------------------------------------------------------------------------------------------------------------------------------------------------------------------------------------------------------------------|--------|
| Income Statement (RM'000)     | FY2019 | FY2018                                                                                                                                                                                                                                                                                                                                                                                                                                                                                                                                                                                                                                                                                                                                                                                                                                                                                                                                                                                                                                                                                                                                                                                                                                                                                                                                                                                                                                                                                                                                                                                                                                                                                                                                                                                                                                                                                                                                                                                                                                                                                                                         | FY2017 |
| Revenue                       | 39,812 | 39,929                                                                                                                                                                                                                                                                                                                                                                                                                                                                                                                                                                                                                                                                                                                                                                                                                                                                                                                                                                                                                                                                                                                                                                                                                                                                                                                                                                                                                                                                                                                                                                                                                                                                                                                                                                                                                                                                                                                                                                                                                                                                                                                         | 11,998 |
| Gross profit                  | 24,660 | 26,525                                                                                                                                                                                                                                                                                                                                                                                                                                                                                                                                                                                                                                                                                                                                                                                                                                                                                                                                                                                                                                                                                                                                                                                                                                                                                                                                                                                                                                                                                                                                                                                                                                                                                                                                                                                                                                                                                                                                                                                                                                                                                                                         | 6,365  |
| Gross profit margin (%)       | 62%    | 66%                                                                                                                                                                                                                                                                                                                                                                                                                                                                                                                                                                                                                                                                                                                                                                                                                                                                                                                                                                                                                                                                                                                                                                                                                                                                                                                                                                                                                                                                                                                                                                                                                                                                                                                                                                                                                                                                                                                                                                                                                                                                                                                            | 53%    |
| Profit before income tax      | 16,847 | 15,909                                                                                                                                                                                                                                                                                                                                                                                                                                                                                                                                                                                                                                                                                                                                                                                                                                                                                                                                                                                                                                                                                                                                                                                                                                                                                                                                                                                                                                                                                                                                                                                                                                                                                                                                                                                                                                                                                                                                                                                                                                                                                                                         | 3,316  |
| Profit after income tax       | 13,142 | 10,906                                                                                                                                                                                                                                                                                                                                                                                                                                                                                                                                                                                                                                                                                                                                                                                                                                                                                                                                                                                                                                                                                                                                                                                                                                                                                                                                                                                                                                                                                                                                                                                                                                                                                                                                                                                                                                                                                                                                                                                                                                                                                                                         | 2,490  |
|                               |        |                                                                                                                                                                                                                                                                                                                                                                                                                                                                                                                                                                                                                                                                                                                                                                                                                                                                                                                                                                                                                                                                                                                                                                                                                                                                                                                                                                                                                                                                                                                                                                                                                                                                                                                                                                                                                                                                                                                                                                                                                                                                                                                                |        |
| Profit attributable to:       |        |                                                                                                                                                                                                                                                                                                                                                                                                                                                                                                                                                                                                                                                                                                                                                                                                                                                                                                                                                                                                                                                                                                                                                                                                                                                                                                                                                                                                                                                                                                                                                                                                                                                                                                                                                                                                                                                                                                                                                                                                                                                                                                                                |        |
| Equity holders of the Company | 8,876  | 7,535                                                                                                                                                                                                                                                                                                                                                                                                                                                                                                                                                                                                                                                                                                                                                                                                                                                                                                                                                                                                                                                                                                                                                                                                                                                                                                                                                                                                                                                                                                                                                                                                                                                                                                                                                                                                                                                                                                                                                                                                                                                                                                                          | 1,743  |
| Non-controlling interests     | 4,266  | 3,371                                                                                                                                                                                                                                                                                                                                                                                                                                                                                                                                                                                                                                                                                                                                                                                                                                                                                                                                                                                                                                                                                                                                                                                                                                                                                                                                                                                                                                                                                                                                                                                                                                                                                                                                                                                                                                                                                                                                                                                                                                                                                                                          | 747    |
|                               |        |                                                                                                                                                                                                                                                                                                                                                                                                                                                                                                                                                                                                                                                                                                                                                                                                                                                                                                                                                                                                                                                                                                                                                                                                                                                                                                                                                                                                                                                                                                                                                                                                                                                                                                                                                                                                                                                                                                                                                                                                                                                                                                                                |        |
| Earnings per share:           |        |                                                                                                                                                                                                                                                                                                                                                                                                                                                                                                                                                                                                                                                                                                                                                                                                                                                                                                                                                                                                                                                                                                                                                                                                                                                                                                                                                                                                                                                                                                                                                                                                                                                                                                                                                                                                                                                                                                                                                                                                                                                                                                                                |        |
| Basic and diluted (sen)       | 7.5    | 6.4                                                                                                                                                                                                                                                                                                                                                                                                                                                                                                                                                                                                                                                                                                                                                                                                                                                                                                                                                                                                                                                                                                                                                                                                                                                                                                                                                                                                                                                                                                                                                                                                                                                                                                                                                                                                                                                                                                                                                                                                                                                                                                                            | 1.5    |