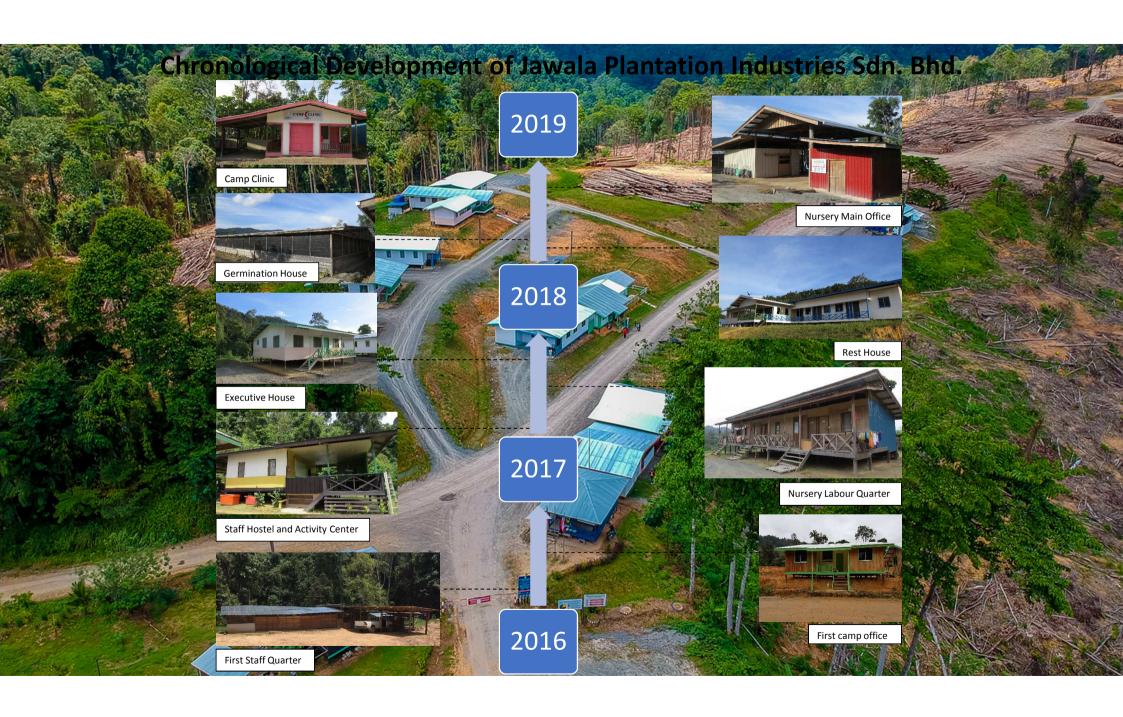

his is to certify that

JAWALA PLANTATION INDUSTRIES SDN. BHD.

has successfully complied with the requirements for:

Industrial Tree Plantation (ITP) Development and Timber Harvesting Operation (ITP) under the Annual Work Plan 2018 in FMU 14, as stipulated in the Sustainable Forest Management License Agreement (SFMLA: 02/2015)



DATUK MASHOR MOHD JAINI Chief Conservator of Forests

Serial No: SFD-CC/259/1 Date: 26th July 2019



#### Certificate Of Appreciation

Presented to:

Jawala Plantation Industries Sdn. Bhd.

In recognition and appreciation for supporting and sponsoring the Lupus Awareness Day 2019: Walk-a-Payung (Umbrella walkathon & fund raising in aid of SLE patients)

> June 23rd, 2019 Perdana Park, Tanjung Aru, Kota Kinabalu

Dr. Eleen Chong Yun Yin

Dr. Malehah Mohd, Noh















## FINANCIALHICHUSHIS

|                               |        | STATE OF THE PARTY |        |
|-------------------------------|--------|--------------------------------------------------------------------------------------------------------------------------------------------------------------------------------------------------------------------------------------------------------------------------------------------------------------------------------------------------------------------------------------------------------------------------------------------------------------------------------------------------------------------------------------------------------------------------------------------------------------------------------------------------------------------------