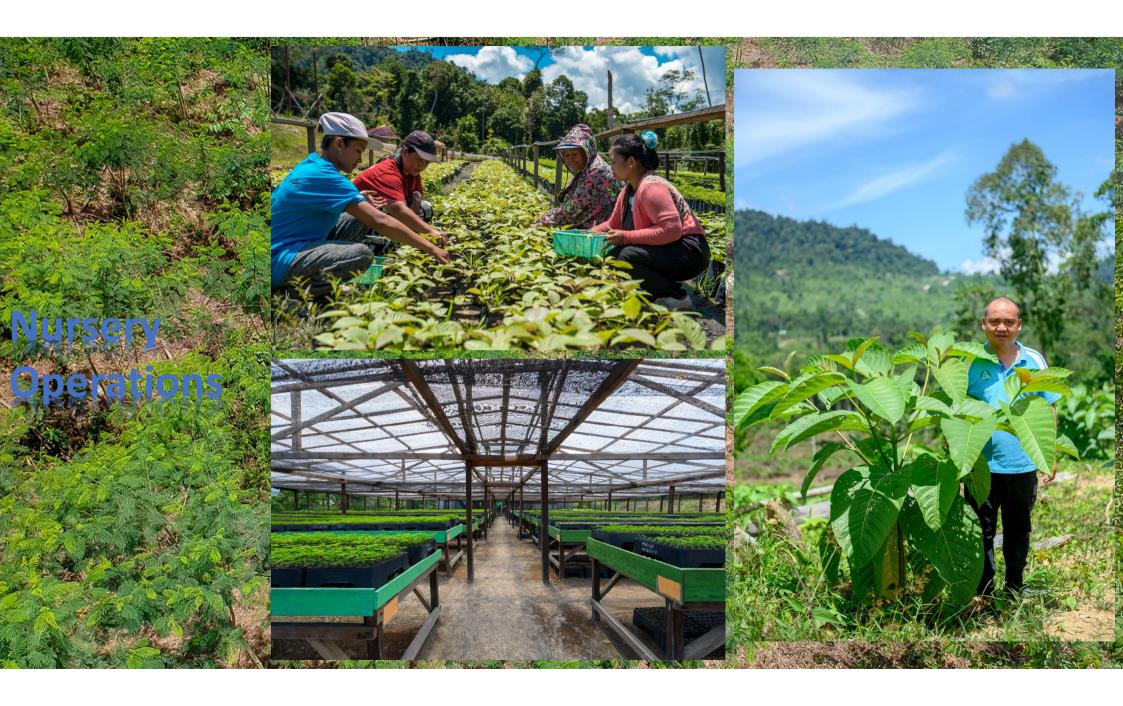

is to certify that

JAWALA PLANTATION INDUSTRIES SDN. BHD.

has successfully complied with the requirements for:

Industrial Tree Plantation (ITP) Development and Timber Harvesting Operation (ITP) under the Annual Work Plan 2018 in FMU 14, as stipulated in the Sustainable Forest Management License Agreement (SFMLA: 02/2015)



DATUK MASHOR MOHD JAINI Chief Conservator of Forests

Serial No: SFD-CC/259/1 Date: 26th July 2019



#### Certificate Of Appreciation

Presented to:

Jawala Plantation Industries Sdn. Bhd.

In recognition and appreciation for supporting and sponsoring the Lupus Awareness Day 2019: Walk-a-Payung (Umbrella walkathon & fund raising in aid of SLE patients)

> June 23rd, 2019 Perdana Park, Tanjung Aru, Kota Kinabalu

Dr. Eleen Chong Yun Yin

Dr. Malehah Mohd, Noh















## FINANCIALHICHUSHIS

|                               |        | STATE OF THE PARTY |        |
|-------------------------------|--------|------------------------------------------------------------------------------------------------------------------------------------------------------------------------------------------------------------------------------------------------------------------------------------------------------------------------------------------------------------------------------------------------------------------------------------------------------------------------------------------------------------------------------------------------------------------------------------------------------------------------------------------------------------------------------