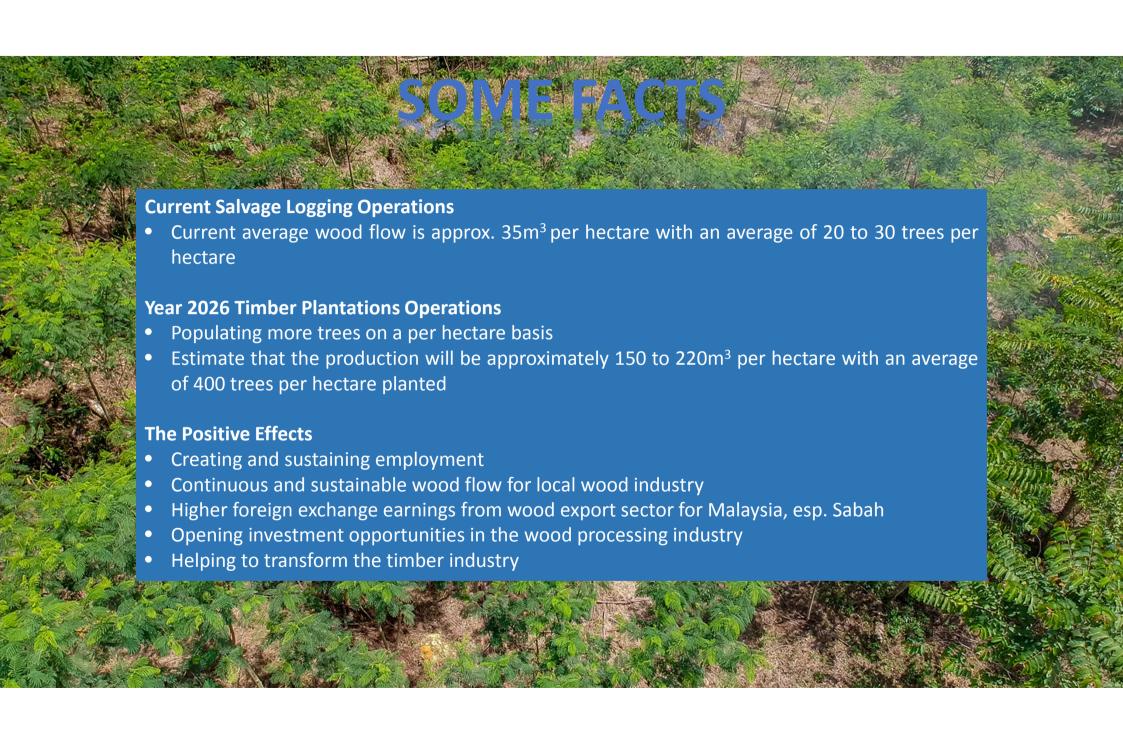

certify that

JAWALA PLANTATION INDUSTRIES SDN. BHD.

has successfully complied with the requirements for:

Industrial Tree Plantation (ITP) Development and Timber Harvesting Operation (ITP) under the Annual Work Plan 2018 in FMU 14, as stipulated in the Sustainable Forest Management License Agreement (SFMLA: 02/2015)



DATUK MASHOR MOHD JAINI Chief Conservator of Forests

Serial No: SFD-CC/259/1 Date: 26th July 2019



#### Certificate Of Appreciation

Presented to:

Jawala Plantation Industries Sdn. Bhd.

In recognition and appreciation for supporting and sponsoring the Lupus Awareness Day 2019: Walk-a-Payung (Umbrella walkathon & fund raising in aid of SLE patients)

> June 23rd, 2019 Perdana Park, Tanjung Aru, Kota Kinabalu

Dr. Eleen Chong Yun Yin

Dr. Malehah Mohd, Noh















## FINANCIALHICHUSHIS

|                               |        | STATE OF THE PARTY |        |
|-------------------------------|--------|------------------------------------------------------------------------------------------------------------------------------------------------------------------------------------------------------------------------------------------------------------------------------------------------------------------------------------------------------------------------------------------------------------------------------------------------------------------------------------------------------------------------------------------------------------------------------------------------------------------------------------------------------------------------------------