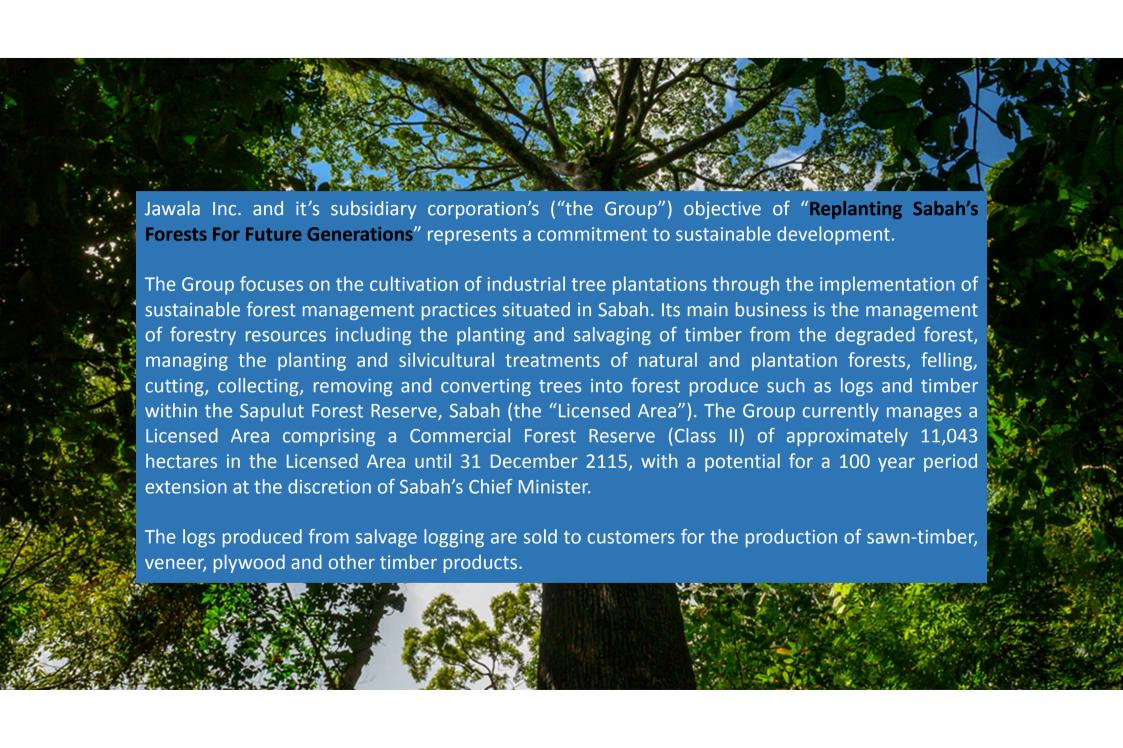

has successfully complied with the requirements for:

Industrial Tree Plantation (ITP) Development and Timber Harvesting Operation (ITP) under the Annual Work Plan 2018 in FMU 14, as stipulated in the Sustainable Forest Management License Agreement (SFMLA: 02/2015)