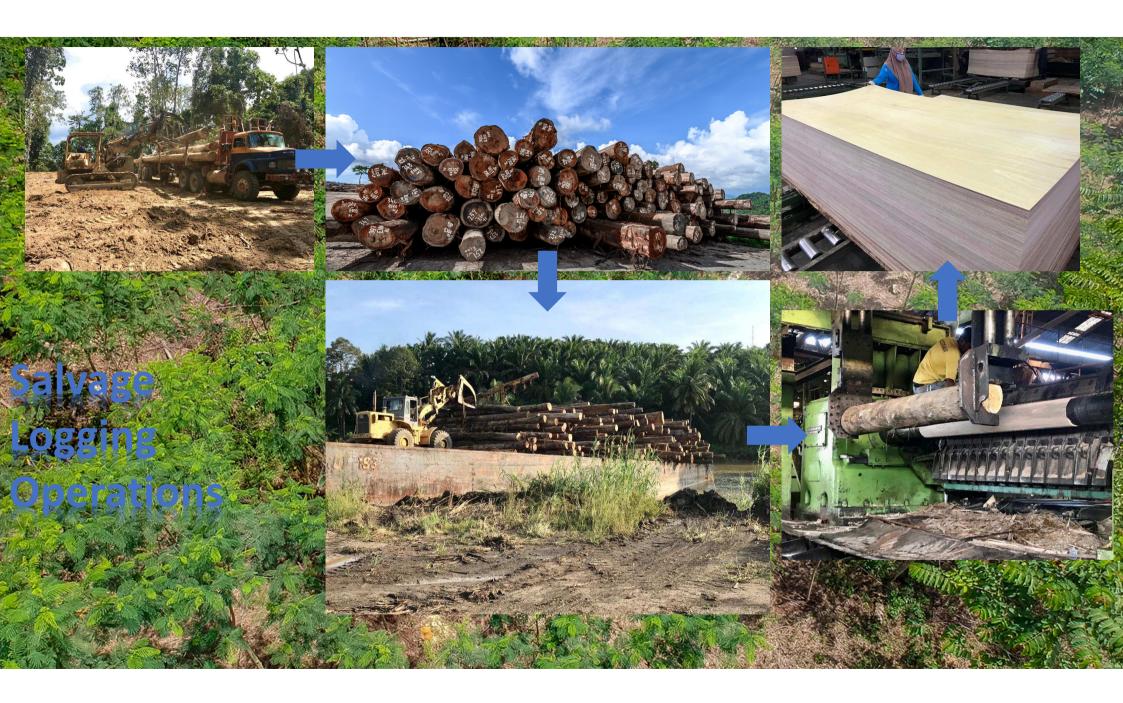

s is to certify that

JAWALA PLANTATION INDUSTRIES SDN. BHD.

has successfully complied with the requirements for:

Industrial Tree Plantation (ITP) Development and Timber Harvesting Operation (ITP) under the Annual Work Plan 2018 in FMU 14, as stipulated in the Sustainable Forest Management License Agreement (SFMLA: 02/2015)



DATUK MASHOR MOHD JAINI Chief Conservator of Forests

Serial No: SFD-CC/259/1 Date: 26th July 2019



#### Certificate Of Appreciation

Presented to:

Jawala Plantation Industries Sdn. Bhd.

In recognition and appreciation for supporting and sponsoring the Lupus Awareness Day 2019: Walk-a-Payung (Umbrella walkathon & fund raising in aid of SLE patients)

> June 23rd, 2019 Perdana Park, Tanjung Aru, Kota Kinabalu

Dr. Eleen Chong Yun Yin

Dr. Malehah Mohd, Noh















## FINANCIALHICHUSHIS

|                               |        | STATE OF THE PARTY |        |
|-------------------------------|--------|----------------------------------------------------------------------------------------------------------------------------------------------------------------------------------------------------------------------------------------------------------------------------------------------------------------------------------------------------------------------------------------------------------------------------------------------------------------------------------------------------------------------------------------------------------------------------------------------------------------------------------------------------------------------------