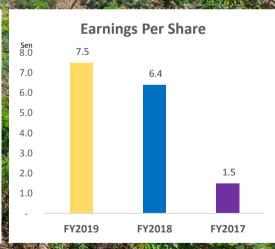

## FINANCIALHICHUSHIS

|                               |        | STATE OF THE PARTY |        |
|-------------------------------|--------|--------------------------------------------------------------------------------------------------------------------------------------------------------------------------------------------------------------------------------------------------------------------------------------------------------------------------------------------------------------------------------------------------------------------------------------------------------------------------------------------------------------------------------------------------------------------------------------------------------------------------------------------------------------------------------------------------------------------------------------------------------------------------------------------------------------------------------------------------------------------------------------------------------------------------------------------------------------------------------------------------------------------------------------------------------------------------------------------------------------------------------------------------------------------------------------------------------------------------------------------------------------------------------------------------------------------------------------------------------------------------------------------------------------------------------------------------------------------------------------------------------------------------------------------------------------------------------------------------------------------------------------------------------------------------------------------------------------------------------------------------------------------------------------------------------------------------------------------------------------------------------------------------------------------------------------------------------------------------------------------------------------------------------------------------------------------------------------------------------------------------------|--------|
| Income Statement (RM'000)     | FY2019 | FY2018                                                                                                                                                                                                                                                                                                                                                                                                                                                                                                                                                                                                                                                                                                                                                                                                                                                                                                                                                                                                                                                                                                                                                                                                                                                                                                                                                                                                                                                                                                                                                                                                                                                                                                                                                                                                                                                                                                                                                                                                                                                                                                                         | FY2017 |
| Revenue                       | 39,812 | 39,929                                                                                                                                                                                                                                                                                                                                                                                                                                                                                                                                                                                                                                                                                                                                                                                                                                                                                                                                                                                                                                                                                                                                                                                                                                                                                                                                                                                                                                                                                                                                                                                                                                                                                                                                                                                                                                                                                                                                                                                                                                                                                                                         | 11,998 |
| Gross profit                  | 24,660 | 26,525                                                                                                                                                                                                                                                                                                                                                                                                                                                                                                                                                                                                                                                                                                                                                                                                                                                                                                                                                                                                                                                                                                                                                                                                                                                                                                                                                                                                                                                                                                                                                                                                                                                                                                                                                                                                                                                                                                                                                                                                                                                                                                                         | 6,365  |
| Gross profit margin (%)       | 62%    | 66%                                                                                                                                                                                                                                                                                                                                                                                                                                                                                                                                                                                                                                                                                                                                                                                                                                                                                                                                                                                                                                                                                                                                                                                                                                                                                                                                                                                                                                                                                                                                                                                                                                                                                                                                                                                                                                                                                                                                                                                                                                                                                                                            | 53%    |
| Profit before income tax      | 16,847 | 15,909                                                                                                                                                                                                                                                                                                                                                                                                                                                                                                                                                                                                                                                                                                                                                                                                                                                                                                                                                                                                                                                                                                                                                                                                                                                                                                                                                                                                                                                                                                                                                                                                                                                                                                                                                                                                                                                                                                                                                                                                                                                                                                                         | 3,316  |
| Profit after income tax       | 13,142 | 10,906                                                                                                                                                                                                                                                                                                                                                                                                                                                                                                                                                                                                                                                                                                                                                                                                                                                                                                                                                                                                                                                                                                                                                                                                                                                                                                                                                                                                                                                                                                                                                                                                                                                                                                                                                                                                                                                                                                                                                                                                                                                                                                                         | 2,490  |
|                               |        |                                                                                                                                                                                                                                                                                                                                                                                                                                                                                                                                                                                                                                                                                                                                                                                                                                                                                                                                                                                                                                                                                                                                                                                                                                                                                                                                                                                                                                                                                                                                                                                                                                                                                                                                                                                                                                                                                                                                                                                                                                                                                                                                |        |
| Profit attributable to:       |        |                                                                                                                                                                                                                                                                                                                                                                                                                                                                                                                                                                                                                                                                                                                                                                                                                                                                                                                                                                                                                                                                                                                                                                                                                                                                                                                                                                                                                                                                                                                                                                                                                                                                                                                                                                                                                                                                                                                                                                                                                                                                                                                                |        |
| Equity holders of the Company | 8,876  | 7,535                                                                                                                                                                                                                                                                                                                                                                                                                                                                                                                                                                                                                                                                                                                                                                                                                                                                                                                                                                                                                                                                                                                                                                                                                                                                                                                                                                                                                                                                                                                                                                                                                                                                                                                                                                                                                                                                                                                                                                                                                                                                                                                          | 1,743  |
| Non-controlling interests     | 4,266  | 3,371                                                                                                                                                                                                                                                                                                                                                                                                                                                                                                                                                                                                                                                                                                                                                                                                                                                                                                                                                                                                                                                                                                                                                                                                                                                                                                                                                                                                                                                                                                                                                                                                                                                                                                                                                                                                                                                                                                                                                                                                                                                                                                                          | 747    |
|                               |        |                                                                                                                                                                                                                                                                                                                                                                                                                                                                                                                                                                                                                                                                                                                                                                                                                                                                                                                                                                                                                                                                                                                                                                                                                                                                                                                                                                                                                                                                                                                                                                                                                                                                                                                                                                                                                                                                                                                                                                                                                                                                                                                                |        |
| Earnings per share:           |        |                                                                                                                                                                                                                                                                                                                                                                                                                                                                                                                                                                                                                                                                                                                                                                                                                                                                                                                                                                                                                                                                                                                                                                                                                                                                                                                                                                                                                                                                                                                                                                                                                                                                                                                                                                                                                                                                                                                                                                                                                                                                                                                                |        |
| Basic and diluted (sen)       | 7.5    | 6.4                                                                                                                                                                                                                                                                                                                                                                                                                                                                                                                                                                                                                                                                                                                                                                                                                                                                                                                                                                                                                                                                                                                                                                                                                                                                                                                                                                                                                                                                                                                                                                                                                                                                                                                                                                                                                                                                                                                                                                                                                                                                                                                            | 1.5    |