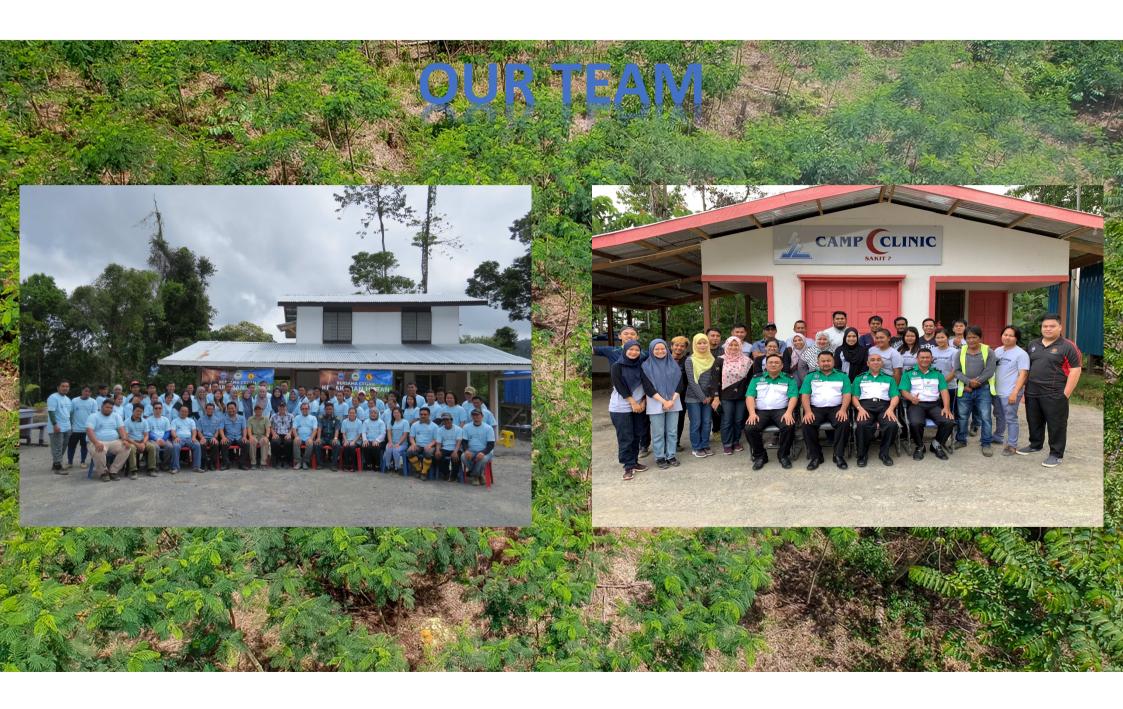

o certify that

JAWALA PLANTATION INDUSTRIES SDN. BHD.

has successfully complied with the requirements for:

Industrial Tree Plantation (ITP) Development and Timber Harvesting Operation (ITP) under the Annual Work Plan 2018 in FMU 14, as stipulated in the Sustainable Forest Management License Agreement (SFMLA: 02/2015)



DATUK MASHOR MOHD JAINI Chief Conservator of Forests

Serial No: SFD-CC/259/1 Date: 26th July 2019



#### Certificate Of Appreciation

Presented to:

Jawala Plantation Industries Sdn. Bhd.

In recognition and appreciation for supporting and sponsoring the Lupus Awareness Day 2019: Walk-a-Payung (Umbrella walkathon & fund raising in aid of SLE patients)

> June 23rd, 2019 Perdana Park, Tanjung Aru, Kota Kinabalu

Dr. Eleen Chong Yun Yin

Dr. Malehah Mohd, Noh















## FINANCIALHICHUSHIS

|                               |        | STATE OF THE PARTY |        |
|-------------------------------|--------|----------------------------------------------------------------------------------------------------------------------------------------------------------------------------------------------------------------------------------------------------------------------------------------------------------------------------------------------------------------------------------------------------------------------------------------------------------------------------------------------------------------------------------------------------------------------------------------------------------------------------------------------------------------------------------