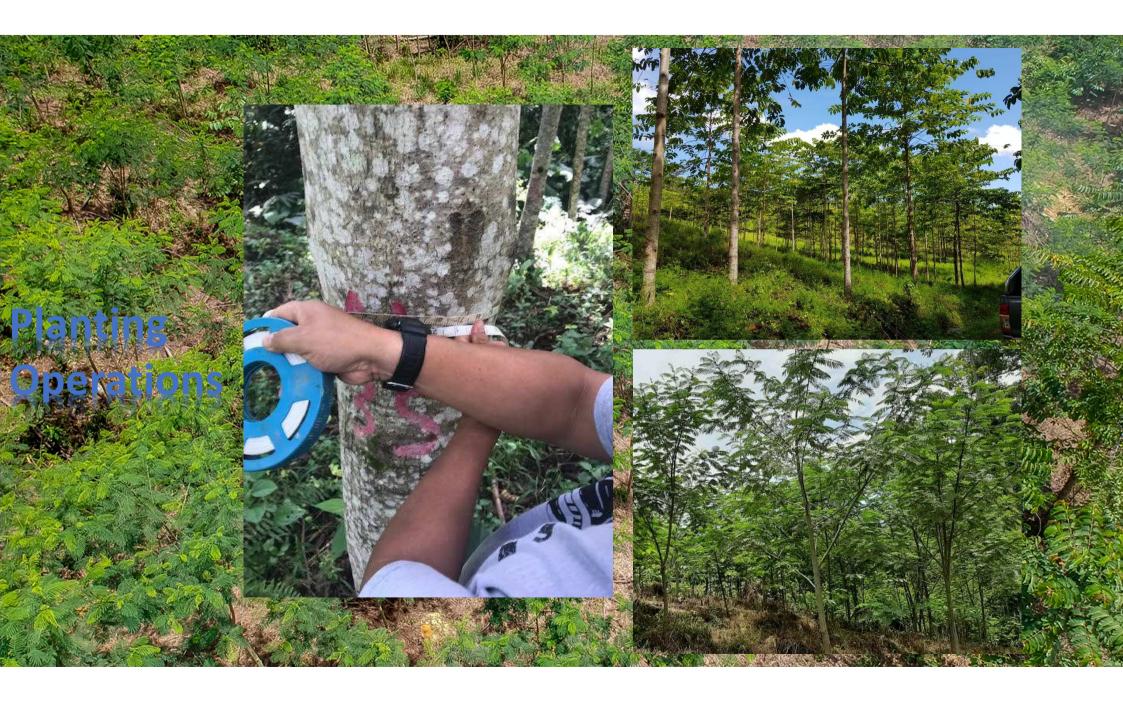

to certify that

JAWALA PLANTATION INDUSTRIES SDN. BHD.

has successfully complied with the requirements for:

Industrial Tree Plantation (ITP) Development and Timber Harvesting Operation (ITP) under the Annual Work Plan 2018 in FMU 14, as stipulated in the Sustainable Forest Management License Agreement (SFMLA: 02/2015)



DATUK MASHOR MOHD JAINI Chief Conservator of Forests

Serial No: SFD-CC/259/1 Date: 26th July 2019



#### Certificate Of Appreciation

Presented to:

Jawala Plantation Industries Sdn. Bhd.

In recognition and appreciation for supporting and sponsoring the Lupus Awareness Day 2019: Walk-a-Payung (Umbrella walkathon & fund raising in aid of SLE patients)

> June 23rd, 2019 Perdana Park, Tanjung Aru, Kota Kinabalu

Dr. Eleen Chong Yun Yin

Dr. Malehah Mohd, Noh















## FINANCIALHICHUSHIS

|                               |        | STATE OF THE PARTY |        |
|-------------------------------|--------|--------------------------------------------------------------------------------------------------------------------------------------------------------------------------------------------------------------------------------------------------------------------------------------------------------------------------------------------------------------------------------------------------------------------------------------------------------------------------------------------------------------------------------------------------------------------------------------------------------------------------------------------------------------------------------