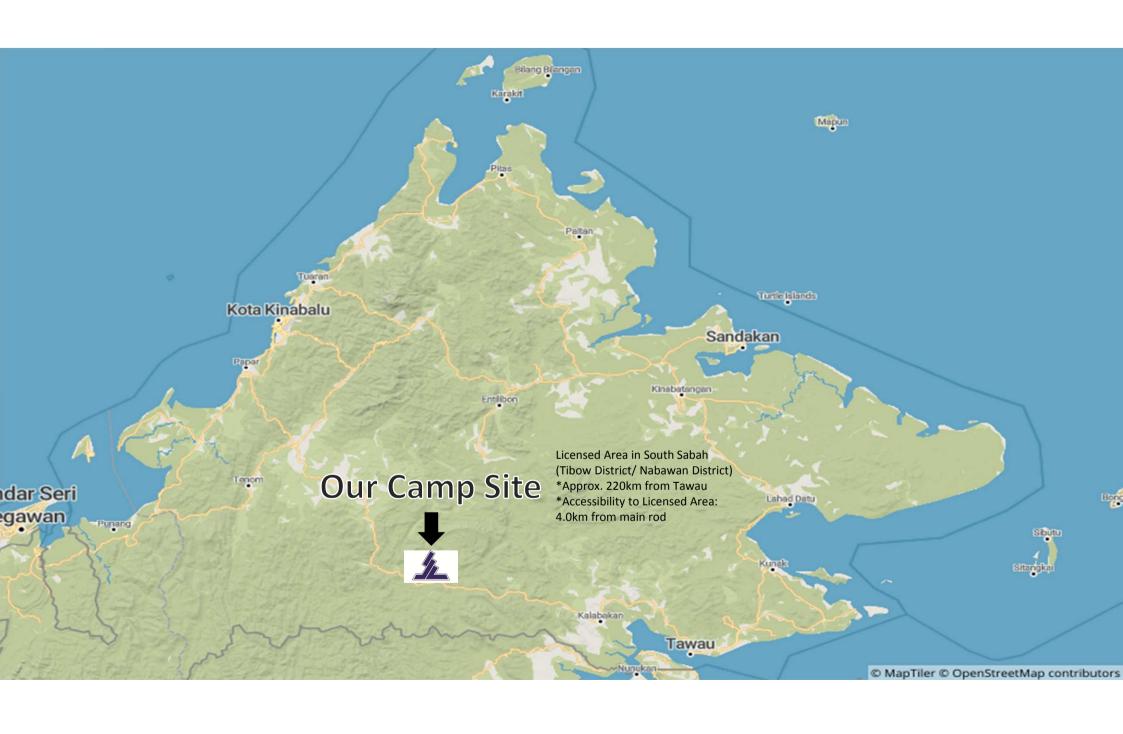

This is to certify that

JAWALA PLANTATION INDUSTRIES SDN. BHD.

has successfully complied with the requirements for:

Industrial Tree Plantation (ITP) Development and Timber Harvesting Operation (ITP) under the Annual Work Plan 2018 in FMU 14, as stipulated in the Sustainable Forest Management License Agreement (SFMLA: 02/2015)



DATUK MASHOR MOHD JAINI Chief Conservator of Forests

Serial No: SFD-CC/259/1 Date: 26th July 2019



#### Certificate Of Appreciation

Presented to:

Jawala Plantation Industries Sdn. Bhd.

In recognition and appreciation for supporting and sponsoring the Lupus Awareness Day 2019: Walk-a-Payung (Umbrella walkathon & fund raising in aid of SLE patients)

> June 23rd, 2019 Perdana Park, Tanjung Aru, Kota Kinabalu

Dr. Eleen Chong Yun Yin

Dr. Malehah Mohd, Noh















## FINANCIALHICHUSHIS

|                               |        | STATE OF THE PARTY |        |
|-------------------------------|--------|------------------------------------------------------------------------------------------------------------------------------------------------------------------------------------------------------------------------------------------------------------------------------------------------------------------------------------------------------------------------------------------------------------------------------------------------------------------------------------------------------------------------------------------------------------------------------------------------------------------------------------------------------------------------