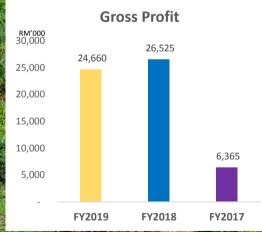

## FINANCIALHICHUSHIS

|                               |        | STATE OF THE PARTY |        |
|-------------------------------|--------|--------------------------------------------------------------------------------------------------------------------------------------------------------------------------------------------------------------------------------------------------------------------------------------------------------------------------------------------------------------------------------------------------------------------------------------------------------------------------------------------------------------------------------------------------------------------------------------------------------------------------------------------------------------------------------------------------------------------------------------------------------------------------------------------------------------------------------------------------------------------------------------------------------------------------------------------------------------------------------------------------------------------------------------------------------------------------------------------------------------------------------------------------------------------------------------------------------------------------------------------------------------------------------------------------------------------------------------------------------------------------------------------------------------------------------------------------------------------------------------------------------------------------------------------------------------------------------------------------------------------------------------------------------------------------------------------------------------------------------------------------------------------------------------------------------------------------------------------------------------------------------------------------------------------------------------------------------------------------------------------------------------------------------------------------------------------------------------------------------------------------------|--------|
| Income Statement (RM'000)     | FY2019 | FY2018                                                                                                                                                                                                                                                                                                                                                                                                                                                                                                                                                                                                                                                                                                                                                                                                                                                                                                                                                                                                                                                                                                                                                                                                                                                                                                                                                                                                                                                                                                                                                                                                                                                                                                                                                                                                                                                                                                                                                                                                                                                                                                                         | FY2017 |
| Revenue                       | 39,812 | 39,929                                                                                                                                                                                                                                                                                                                                                                                                                                                                                                                                                                                                                                                                                                                                                                                                                                                                                                                                                                                                                                                                                                                                                                                                                                                                                                                                                                                                                                                                                                                                                                                                                                                                                                                                                                                                                                                                                                                                                                                                                                                                                                                         | 11,998 |
| Gross profit                  | 24,660 | 26,525                                                                                                                                                                                                                                                                                                                                                                                                                                                                                                                                                                                                                                                                                                                                                                                                                                                                                                                                                                                                                                                                                                                                                                                                                                                                                                                                                                                                                                                                                                                                                                                                                                                                                                                                                                                                                                                                                                                                                                                                                                                                                                                         | 6,365  |
| Gross profit margin (%)       | 62%    | 66%                                                                                                                                                                                                                                                                                                                                                                                                                                                                                                                                                                                                                                                                                                                                                                                                                                                                                                                                                                                                                                                                                                                                                                                                                                                                                                                                                                                                                                                                                                                                                                                                                                                                                                                                                                                                                                                                                                                                                                                                                                                                                                                            | 53%    |
| Profit before income tax      | 16,847 | 15,909                                                                                                                                                                                                                                                                                                                                                                                                                                                                                                                                                                                                                                                                                                                                                                                                                                                                                                                                                                                                                                                                                                                                                                                                                                                                                                                                                                                                                                                                                                                                                                                                                                                                                                                                                                                                                                                                                                                                                                                                                                                                                                                         | 3,316  |
| Profit after income tax       | 13,142 | 10,906                                                                                                                                                                                                                                                                                                                                                                                                                                                                                                                                                                                                                                                                                                                                                                                                                                                                                                                                                                                                                                                                                                                                                                                                                                                                                                                                                                                                                                                                                                                                                                                                                                                                                                                                                                                                                                                                                                                                                                                                                                                                                                                         | 2,490  |
|                               |        |                                                                                                                                                                                                                                                                                                                                                                                                                                                                                                                                                                                                                                                                                                                                                                                                                                                                                                                                                                                                                                                                                                                                                                                                                                                                                                                                                                                                                                                                                                                                                                                                                                                                                                                                                                                                                                                                                                                                                                                                                                                                                                                                |        |
| Profit attributable to:       |        |                                                                                                                                                                                                                                                                                                                                                                                                                                                                                                                                                                                                                                                                                                                                                                                                                                                                                                                                                                                                                                                                                                                                                                                                                                                                                                                                                                                                                                                                                                                                                                                                                                                                                                                                                                                                                                                                                                                                                                                                                                                                                                                                |        |
| Equity holders of the Company | 8,876  | 7,535                                                                                                                                                                                                                                                                                                                                                                                                                                                                                                                                                                                                                                                                                                                                                                                                                                                                                                                                                                                                                                                                                                                                                                                                                                                                                                                                                                                                                                                                                                                                                                                                                                                                                                                                                                                                                                                                                                                                                                                                                                                                                                                          | 1,743  |
| Non-controlling interests     | 4,266  | 3,371                                                                                                                                                                                                                                                                                                                                                                                                                                                                                                                                                                                                                                                                                                                                                                                                                                                                                                                                                                                                                                                                                                                                                                                                                                                                                                                                                                                                                                                                                                                                                                                                                                                                                                                                                                                                                                                                                                                                                                                                                                                                                                                          | 747    |
|                               |        |                                                                                                                                                                                                                                                                                                                                                                                                                                                                                                                                                                                                                                                                                                                                                                                                                                                                                                                                                                                                                                                                                                                                                                                                                                                                                                                                                                                                                                                                                                                                                                                                                                                                                                                                                                                                                                                                                                                                                                                                                                                                                                                                |        |
| Earnings per share:           |        |                                                                                                                                                                                                                                                                                                                                                                                                                                                                                                                                                                                                                                                                                                                                                                                                                                                                                                                                                                                                                                                                                                                                                                                                                                                                                                                                                                                                                                                                                                                                                                                                                                                                                                                                                                                                                                                                                                                                                                                                                                                                                                                                |        |
| Basic and diluted (sen)       | 7.5    | 6.4                                                                                                                                                                                                                                                                                                                                                                                                                                                                                                                                                                                                                                                                                                                                                                                                                                                                                                                                                                                                                                                                                                                                                                                                                                                                                                                                                                                                                                                                                                                                                                                                                                                                                                                                                                                                                                                                                                                                                                                                                                                                                                                            | 1.5    |