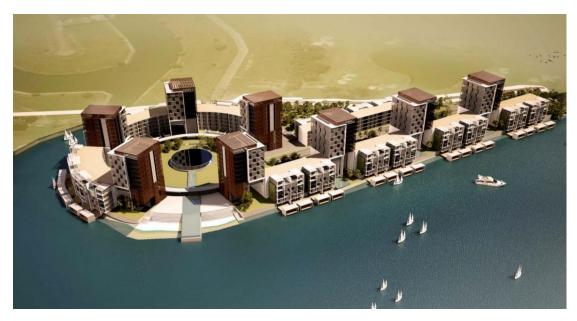

### **The Point @ Sutera**

- Site Area: 13.12 acres
  - GFA: Approximately > 1,400,000 sq ft
  - NSA: Approximately > 1,200,000 sq ft

#### Target Launch Date: FY 2015