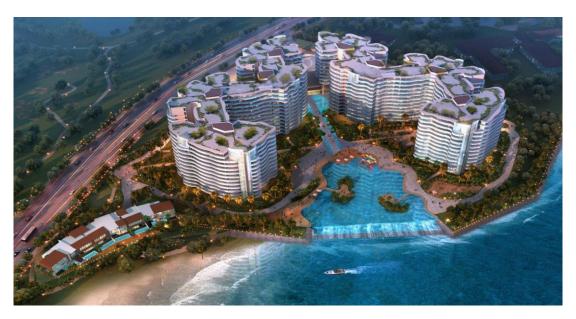

### The Vista @ Sutera

- Site Area: 12.11 acres
  - GFA: Approximately > 1,300,000 sq ft
  - NSA: Approximately > 1,100,000 sq ft

#### Target Launch Date: Q3/Q4 2014