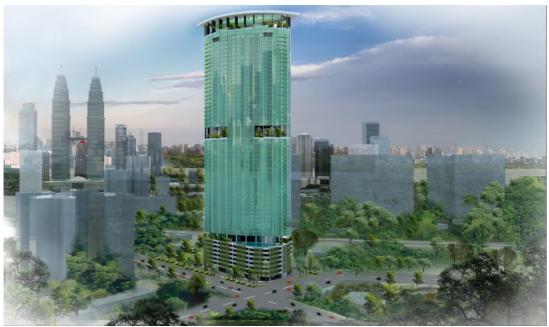

### Jalan Kia Peng – Kuala Lumpur

- Site Area: 1.45 acres
  - GFA: Approximately > 500,000 sq ft
  - NSA: Approximately > 400,000 sq ft

#### Target Launch Date: FY 2015