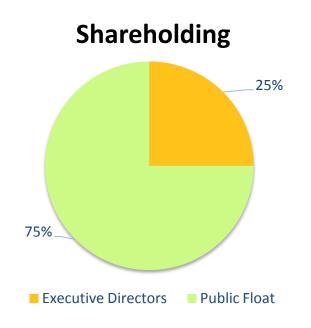

#### **Corporate Profile**

| Bloomberg Code                   | VALUE.SP                 |
|----------------------------------|--------------------------|
| Reuters Code                     | VLUE.SI                  |
| Stock Code                       | BN2                      |
| Index FTSE ST                    | Small Cap, FTSE ST China |
| Issued shares (M)                | 435.6                    |
| Mkt cap (SG\$M) (27 May 2020)    | 285.3                    |
| Share price (SG\$) (27 May 2020) | 0.655                    |
| Average volume 3-mth ('000)      | 3,468                    |
| 52 wk range (SG\$) (27 May 2020) | 0.435 - 0.86             |
|                                  |                          |