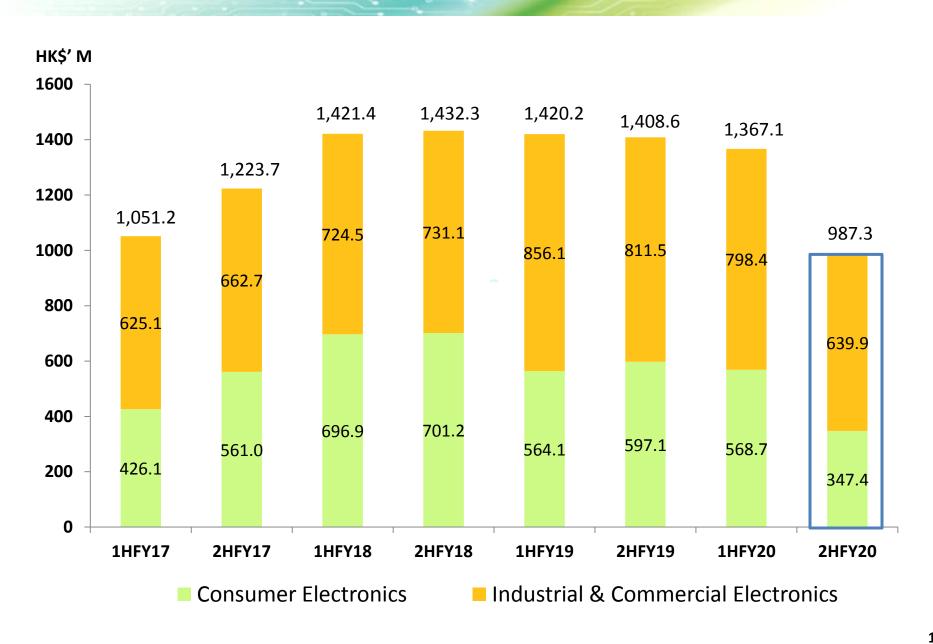

5.9   | 156.9  | 362.8   | 209.8   | 220.5   | 430.3   | -15.7                       |
| Gross Profit Margin       | 15.1%   | 15.9%  | 15.4%   | 14.8%   | 15.7%   | 15.2%   | 0.2% pt                     |
| Net other operating loss# | -       | -      | -       | (13.6)  | -       | (13.6)  | NM                          |
| Net Profit for the year   | 104.1   | 74.8   | 178.9   | 94.0    | 105.5   | 199.5   | -10.3                       |
| Net Profit Margin         | 7.6%    | 7.6%   | 7.6%    | 6.6%    | 7.5%    | 7.1%    | 0.5% pt                     |

<sup>#</sup> Impairment loss recognised in respect of flash floods that occurred on 17 September 2018 at the Danshui Plant.

### **Financial Highlights**

#### **Revenue Contribution**



### **Revenue Trend**



### Half-year Revenue



### **Revenue by Shipment Destination**



#### **Gross Profit & Net Profit Trend**



# Included the impairment loss of HK\$13.6M recognised in respect of flash floods at the Danshui Factory

### **Market Capitalisation & Net Cash Balance**



### **Earnings Per Share & Dividends Per Share**



Dividend Yield

EPS \*

Dividend per share

Interim Dividend

<sup>\*</sup> Adjusted for 1:10 bonus issue completed on Jun 2017

<sup>#</sup> Quantum of dividend has increased by 10% under 1:10 bonus issue

**Summary of Cash Flows** 

| HK\$'000                                                | FY20      | FY19      |
|---------------------------------------------------------|-----------|-----------|
| Operating Activities                                    |           |           |
| Net cash gen