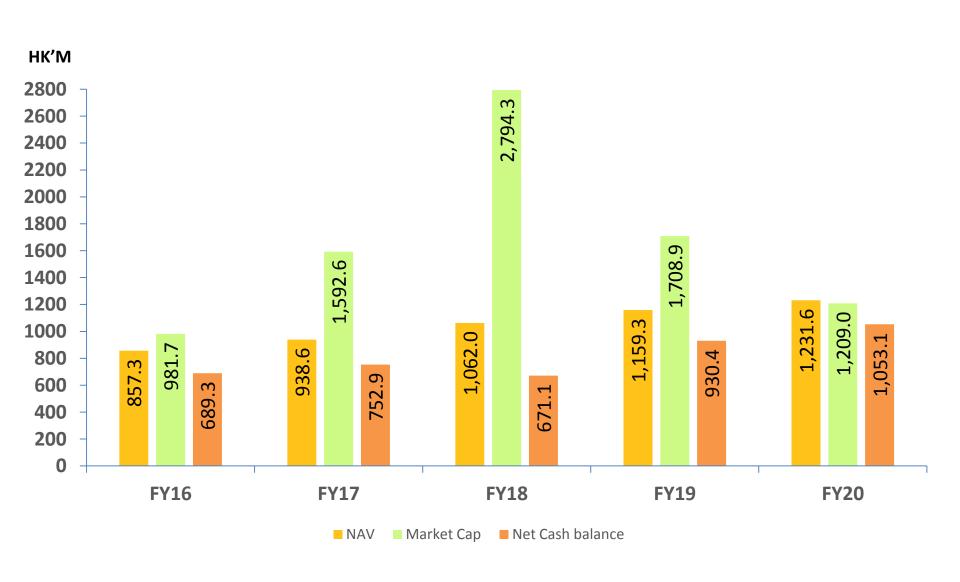

### **Market Capitalisation & Net Cash Balance**

### **Balance Sheet & Key Ratios**

| НК\$′М                | FY20         | FY19         |
|-----------------------|--------------|--------------|
| Working capital       |              |              |
| Inventories           | 227.9        | 302.0        |
| Trade<br>Receivables  | 326.4        | 436.8        |
| Trade<br>Payables     | (291.2)      | (391.5)      |
|                       | <u>263.1</u> | <u>347.3</u> |
| Net Current<br>Assets | 902.4        | 850.5        |
| Net Cash              | 1,053.1      | 930.4        |
| Net Assets            | 1,231.6      | 1,159.3      |