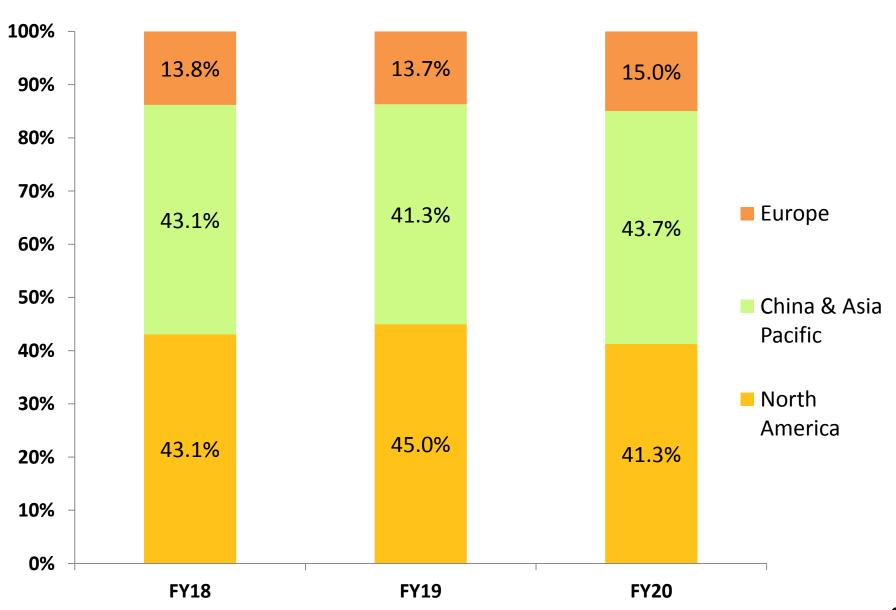

| 430.3   | -15.7                       |
| Gross Profit Margin       | 15.1%   | 15.9%  | 15.4%   | 14.8%   | 15.7%   | 15.2%   | 0.2% pt                     |
| Net other operating loss# | -       | -      | -       | (13.6)  | -       | (13.6)  | NM                          |
| Net Profit for the year   | 104.1   | 74.8   | 178.9   | 94.0    | 105.5   | 199.5   | -10.3                       |
| Net Profit Margin         | 7.6%    | 7.6%   | 7.6%    | 6.6%    | 7.5%    | 7.1%    | 0.5% pt                     |

<sup>#</sup> Impairment loss recognised in respect of flash floods that occurred on 17 September 2018 at the Danshui Plant.

### **Financial Highlights**

#### **Revenue Contribution**



### **Revenue Trend**



### Half-year Revenue



### **Revenue by Shipment Destination**



#### **Gross Profit & Net Profit Trend**



# Included the impairment loss of HK\$13.6M recognised in respect of flash floods at the Danshui Factory

### **Market Capitalisation & Net Cash Balance**



### **Earnings Per Share & Dividends Per Share**



Dividend Yield

EPS \*

Dividend per share

Interim Dividend

<sup>\*</sup> Adjusted for 1:10 bonus issue completed on Jun 2017

<sup>#</sup> Quantum of dividend has increased by 10% under 1:10 bonus issue

**Summary of Cash Flows** 

| HK\$'000                                                | FY20      | FY19      |
|---------------------------------------------------------|-----------|-----------|
| Operating Activities                                    |           |           |
| Net cash generated from operating activities