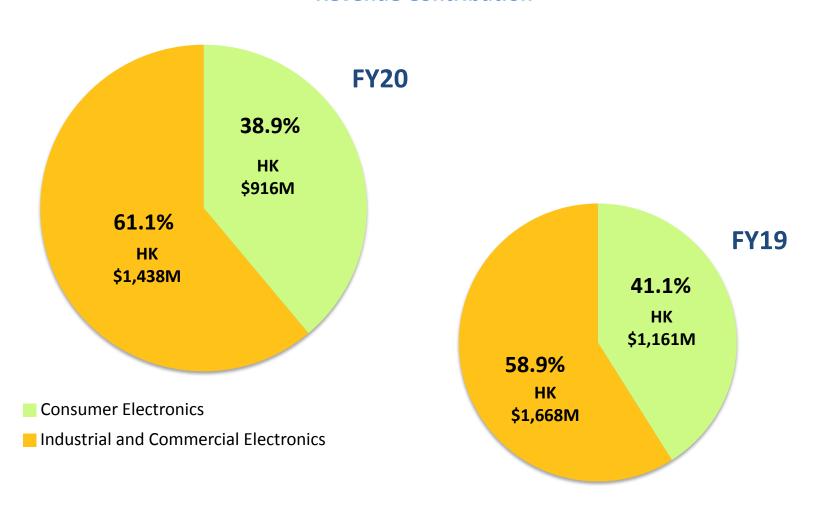

|
| Gross Profit              | 205.9   | 156.9  | 362.8   | 209.8   | 220.5   | 430.3   | -15.7                       |
| Gross Profit Margin       | 15.1%   | 15.9%  | 15.4%   | 14.8%   | 15.7%   | 15.2%   | 0.2% pt                     |
| Net other operating loss# | -       | -      | -       | (13.6)  | -       | (13.6)  | NM                          |
| Net Profit for the year   | 104.1   | 74.8   | 178.9   | 94.0    | 105.5   | 199.5   | -10.3                       |
| Net Profit Margin         | 7.6%    | 7.6%   | 7.6%    | 6.6%    | 7.5%    | 7.1%    | 0.5% pt                     |

<sup>#</sup> Impairment loss recognised in respect of flash floods that occurred on 17 September 2018 at the Danshui Plant.

### **Financial Highlights**

#### **Revenue Contribution**



### **Revenue Trend**



### Half-year Revenue



### **Revenue by Shipment Destination**



#### **Gross Profit & Net Profit Trend**



# Included the impairment loss of HK\$13.6M recognised in respect of flash floods at the Danshui Factory

### **Market Capitalisation & Net Cash Balance**



### **Earnings Per Share & Dividends Per Share**



Dividend Yield

EPS \*

Dividend per share

Interim Dividend

<sup>\*</sup> Adjusted for 1:10 bonus issue completed on Jun 2017

<sup>#</sup> Quantum of dividend has increased by 10% under 1:10 bonus issue

**Summary of Cash Flows** 

| HK\$'000                                                | FY20      | FY19      |
|---------------------------------------------------------|-----------|-----------|
| Operating Activities