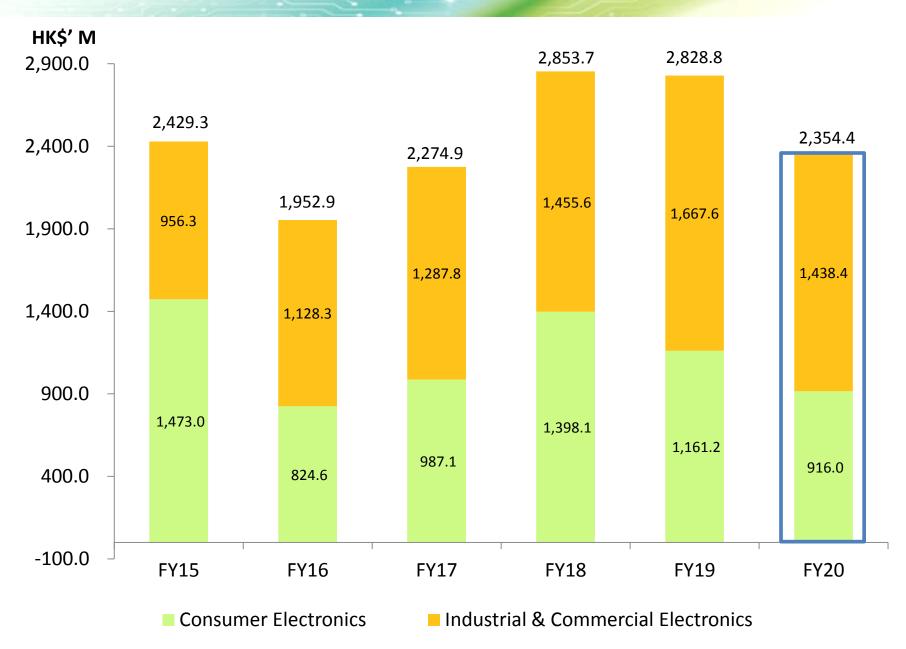

Profit              | 205.9   | 156.9  | 362.8   | 209.8   | 220.5   | 430.3   | -15.7                       |
| Gross Profit Margin       | 15.1%   | 15.9%  | 15.4%   | 14.8%   | 15.7%   | 15.2%   | 0.2% pt                     |
| Net other operating loss# | -       | -      | -       | (13.6)  | -       | (13.6)  | NM                          |
| Net Profit for the year   | 104.1   | 74.8   | 178.9   | 94.0    | 105.5   | 199.5   | -10.3                       |
| Net Profit Margin         | 7.6%    | 7.6%   | 7.6%    | 6.6%    | 7.5%    | 7.1%    | 0.5% pt                     |

<sup>#</sup> Impairment loss recognised in respect of flash floods that occurred on 17 September 2018 at the Danshui Plant.

### **Financial Highlights**

#### **Revenue Contribution**



### **Revenue Trend**



### Half-year Revenue



### **Revenue by Shipment Destination**



#### **Gross Profit & Net Profit Trend**



# Included the impairment loss of HK\$13.6M recognised in respect of flash floods at the Danshui Factory

### **Market Capitalisation & Net Cash Balance**



### **Earnings Per Share & Dividends Per Share**



Dividend Yield

EPS \*

Dividend per share

Interim Dividend

<sup>\*</sup> Adjusted for 1:10 bonus issue completed on Jun 2017

<sup>#</sup> Quantum of dividend has increased by 10% under 1:10 bonus issue

**Summary of Cash Flows** 

| HK\$'000                                                | FY20      | FY19      |
|---------------------------------------------------------|-----------|-----------|
| Operating Activities                                    |           |