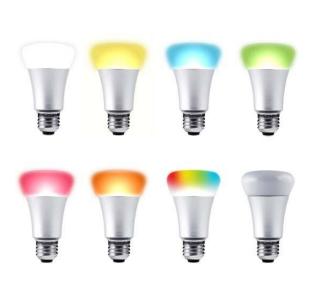

#### **Smart Lighting with IOT Features**

Wireless lighting contain various LED specially chosen to produce wide range of intensities and over 16 million colours; Wirelessly controlled by mobile application