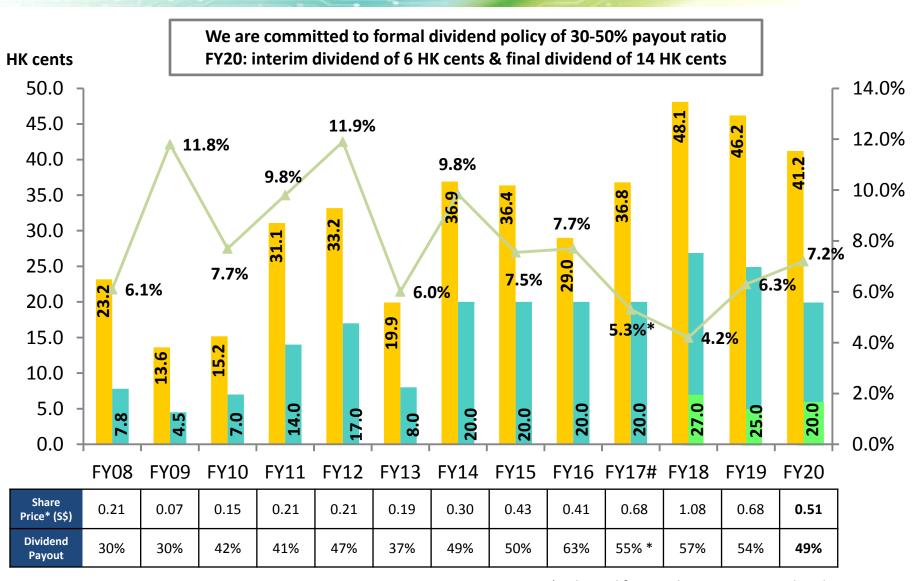

### **Earnings Per Share & Dividends Per Share**

Dividend Yield

EPS \*

Dividend per share

Interim Dividend

<sup>\*</sup> Adjusted for 1:10 bonus issue completed on Jun 2017

<sup>#</sup> Quantum of dividend has increased by 10% under 1:10 bonus issue