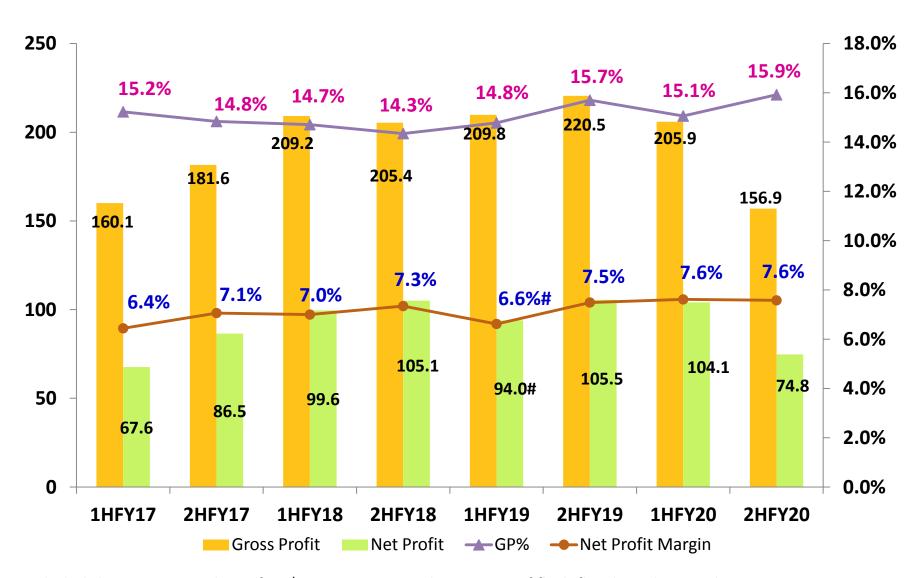

### **Financial Highlights**

| HK\$'M                    | 1HFY20  | 2HFY20 | FY20    | 1HFY19  | 2HFY19  | FY19    | FY20 VS<br>FY19<br>% Change |
|---------------------------|---------|--------|---------|---------|---------|---------|-----------------------------|
| Revenue                   | 1,367.1 | 987.3  | 2,354.4 | 1,420.2 | 1,408.6 | 2,828.8 | -16.8                       |
| Gross Profit              | 205.9   | 156.9  | 362.8   | 209.8   | 220.5   | 430.3   | -15.7                       |
| Gross Profit Margin       | 15.1%   | 15.9%  | 15.4%   | 14.8%   | 15.7%   | 15.2%   | 0.2% pt                     |
| Net other operating loss# | -       | -      | -       | (13.6)  | -       | (13.6)  | NM                          |
| Net Profit for the year   | 104.1   | 74.8   | 178.9   | 94.0    | 105.5   | 199.5   | -10.3                       |
| Net Profit Margin         | 7.6%    | 7.6%   | 7.6%    | 6.6%    | 7.5%    | 7.1%    | 0.5% pt                     |

<sup>#</sup> Impairment loss recognised in respect of flash floods that occurred on 17 September 2018 at the Danshui Plant.

#### **Gross Profit & Net Profit Trend**

# Included the impairment loss of HK\$13.6M recognised in respect of flash floods at the Danshui Factory