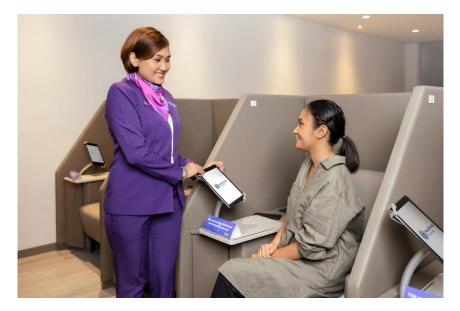

The Healthway Screening @ Centrepoint experience begins with greetings by a guest experience officer at the counter who offers guidance throughout the registration process. Guests can register using iPads from the comfort of their designated health suites – plush pods where specialised healthcare professionals will take turns to visit for preliminary tests. They will then be escorted to clinical examinations and selected tests conducted by experienced doctors and nurses; and rest at their suites in between tests.

Private health suites at Healthway Screening @ Centrepoint provide optimal comfort and hospitality for all guests