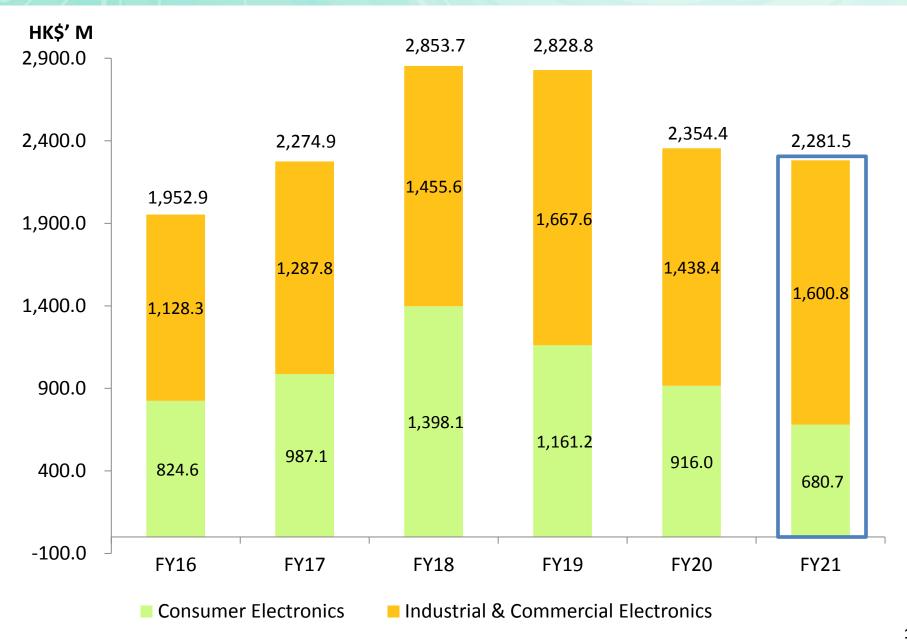

er in lighting for professionals and consumers and lighting for IOT





Wireless lighting contain various LED specially chosen to produce wide range of intensities and over 16 million colours; Wirelessly controlled by mobile application



**FY2021 Financial Highlights** 

# **Financial Highlights**

| HK\$'M                  | FY21    | FY20    | % Change |
|-------------------------|---------|---------|----------|
| Revenue                 | 2,281.5 | 2,354.4 | -3.1     |
| Gross Profit            | 386.2   | 362.8   | 6.5      |
| Gross Profit Margin     | 16.9%   | 15.4%   | 1.5% pt  |
| Net Profit for the year | 187.1   | 178.9   | 4.6      |
| Net Profit Margin       | 8.2%    | 7.6%    | 0.6% pt  |

# **Financial Highlights**

#### **Revenue Contribution**



## **Revenue Trend**



## Half-year Revenue



# **Revenue by Shipment Destination**



## **Gross Profit & Net Profit Trend**



# Included the impairment loss of HK\$13.6M recognised in respect of flash floods at the Danshui Factory

# **Market Capitalisation & Net Cash Balance**



## **Earnings Per Share & Dividends Per Share**



# **Summary of Cash Flows**

| HK\$'000                                               | FY21      | FY20      |
|--------------------------------------------------------|-----------|-----------|
| Operating Activities                                   |           |           |
| Net cash generated from operating activities           | 213,071   | 327,822   |
|                                                        |           |           |
| Investing Activities