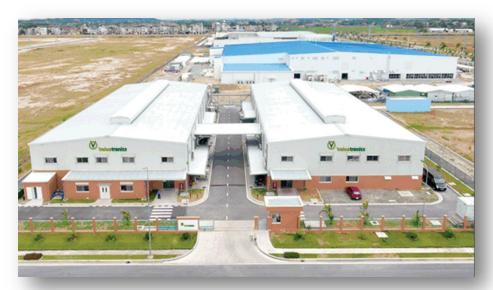

## **Vietnam Campus**

Phase I - Lease manufacturing facility Commenced production in June 2019

# Phase II - Leased standard factory (Trial production started in May 2020)

Located in the reputable Japanese run Industrial Park. Factory area: 4,000 sqm.

Phase III - Vietnam Campus (Expected to commence production by the end of FY2022)
Located in the same reputable Japanese run
Industrial Park as Phase II. Land area: 52,541 sqm.