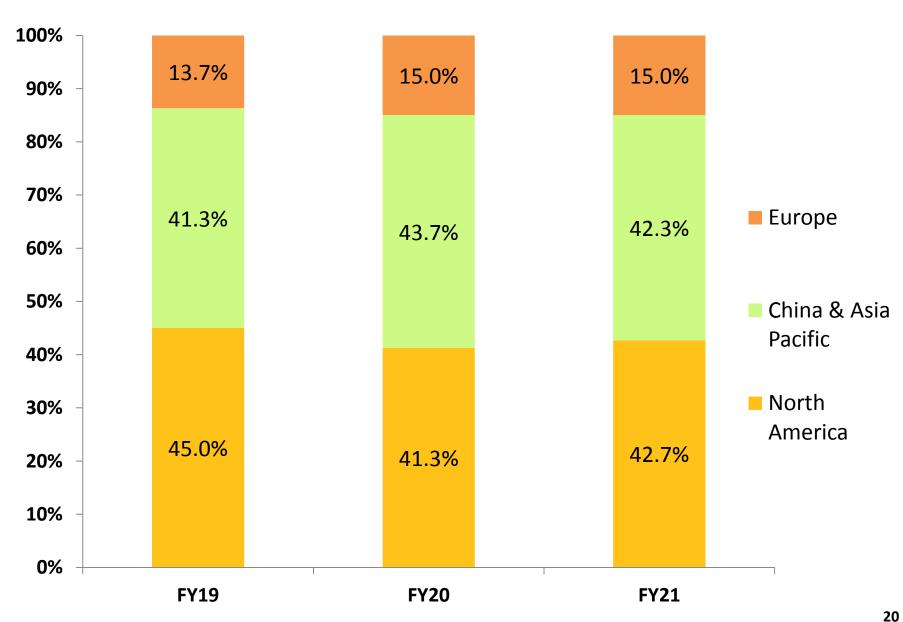

OT





Wireless lighting contain various LED specially chosen to produce wide range of intensities and over 16 million colours; Wirelessly controlled by mobile application



**FY2021 Financial Highlights** 

# **Financial Highlights**

| HK\$'M                  | FY21    | FY20    | % Change |
|-------------------------|---------|---------|----------|
| Revenue                 | 2,281.5 | 2,354.4 | -3.1     |
| Gross Profit            | 386.2   | 362.8   | 6.5      |
| Gross Profit Margin     | 16.9%   | 15.4%   | 1.5% pt  |
| Net Profit for the year | 187.1   | 178.9   | 4.6      |
| Net Profit Margin       | 8.2%    | 7.6%    | 0.6% pt  |

# **Financial Highlights**

#### **Revenue Contribution**



## **Revenue Trend**



## Half-year Revenue



# **Revenue by Shipment Destination**



## **Gross Profit & Net Profit Trend**



# Included the impairment loss of HK\$13.6M recognised in respect of flash floods at the Danshui Factory

# **Market Capitalisation & Net Cash Balance**



## **Earnings Per Share & Dividends Per Share**



# **Summary of Cash Flows**

| HK\$'000                                               | FY21      | FY20      |
|--------------------------------------------------------|-----------|-----------|
| Operating Activities                                   |           |           |
| Net cash generated from operating activities           | 213,071   | 327,822   |
|                                                        |           |           |
| Investing Activities                                   |           |           |
| Net cash (used in)/g