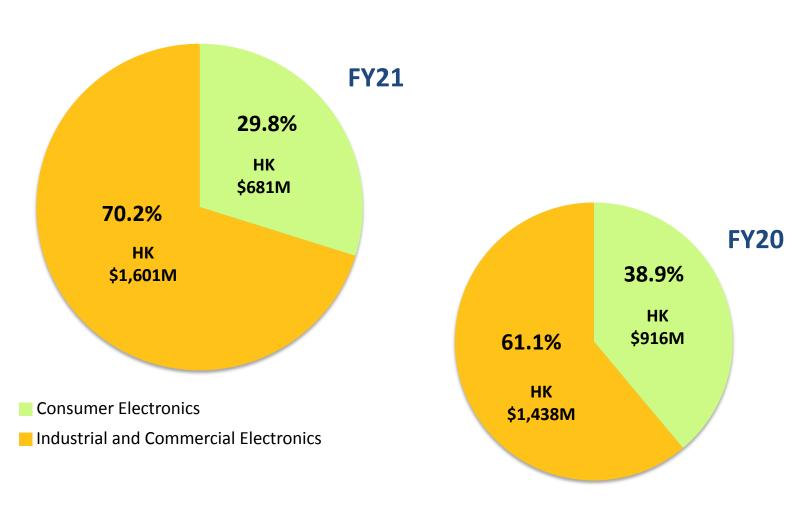

Features**

# World leader in lighting for professionals and consumers and lighting for IOT





Wireless lighting contain various LED specially chosen to produce wide range of intensities and over 16 million colours; Wirelessly controlled by mobile application



**FY2021 Financial Highlights** 

# **Financial Highlights**

| HK\$'M                  | FY21    | FY20    | % Change |
|-------------------------|---------|---------|----------|
| Revenue                 | 2,281.5 | 2,354.4 | -3.1     |
| Gross Profit            | 386.2   | 362.8   | 6.5      |
| Gross Profit Margin     | 16.9%   | 15.4%   | 1.5% pt  |
| Net Profit for the year | 187.1   | 178.9   | 4.6      |
| Net Profit Margin       | 8.2%    | 7.6%    | 0.6% pt  |

# **Financial Highlights**

#### **Revenue Contribution**



## **Revenue Trend**



## Half-year Revenue



# **Revenue by Shipment Destination**



## **Gross Profit & Net Profit Trend**



# Included the impairment loss of HK\$13.6M recognised in respect of flash floods at the Danshui Factory

# **Market Capitalisation & Net Cash Balance**



## **Earnings Per Share & Dividends Per Share**



# **Summary of Cash Flows**

| HK\$'000                                               | FY21      | FY20      |
|--------------------------------------------------------|-----------|-----------|
| Operating Activities                                   |           |           |
| Net cash generated from operating activities           | 213,071   | 327,822   |
|                                                        |           |           |
| Investing Acti