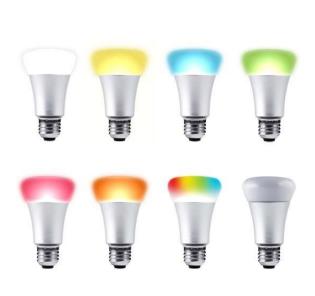

### **Smart Lighting with IOT Features**

# World leader in lighting for professionals and consumers and lighting for IOT

Wireless lighting contain various LED specially chosen to produce wide range of intensities and over 16 million colours; Wirelessly controlled by mobile application