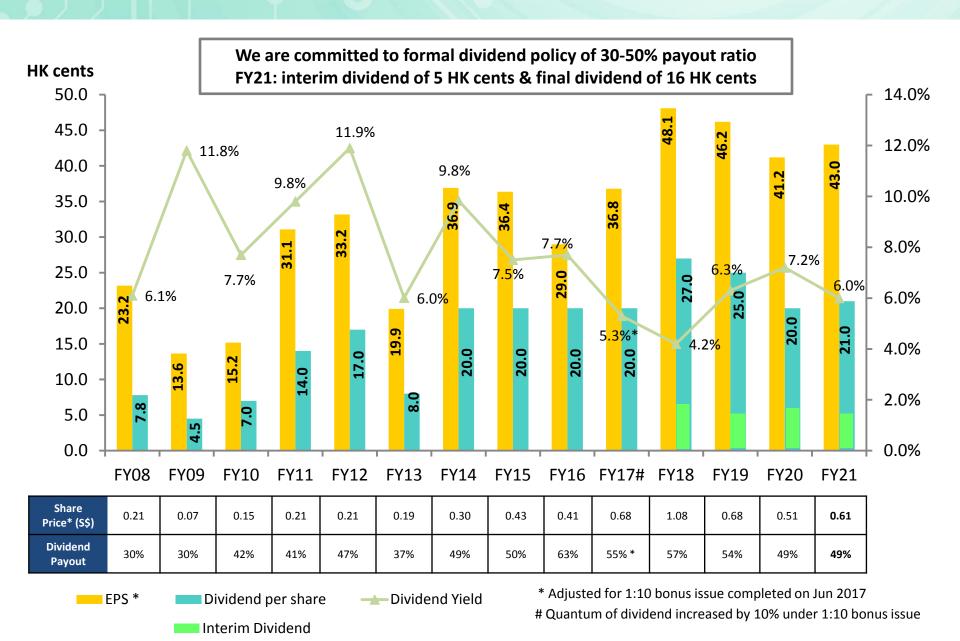

| FY21    | FY20    | % Change |
|-------------------------|---------|---------|----------|
| Revenue                 | 2,281.5 | 2,354.4 | -3.1     |
| Gross Profit            | 386.2   | 362.8   | 6.5      |
| Gross Profit Margin     | 16.9%   | 15.4%   | 1.5% pt  |
| Net Profit for the year | 187.1   | 178.9   | 4.6      |
| Net Profit Margin       | 8.2%    | 7.6%    | 0.6% pt  |

# **Financial Highlights**

#### **Revenue Contribution**



## **Revenue Trend**



## Half-year Revenue



# **Revenue by Shipment Destination**



## **Gross Profit & Net Profit Trend**



# Included the impairment loss of HK\$13.6M recognised in respect of flash floods at the Danshui Factory

# **Market Capitalisation & Net Cash Balance**



## **Earnings Per Share & Dividends Per Share**



# **Summary of Cash Flows**

| HK\$'000                                               | FY21      | FY20      |
|--------------------------------------------------------|-----------|-----------|
| Operating Activities                                   |           |           |
| Net cash generated from operating activities           | 213,071   | 327,822   |
|                                                        |           |           |
| Investing Activities                                   |           |           |
| Net cash (used in)/generated from investing activities | (51,061)  | 56,596    |
| - Net redemption of short-term bank deposits           | -         | 155,000   |
| - Redemption of financial assets at fair value         | 38,630    |           |
| - CAPEX