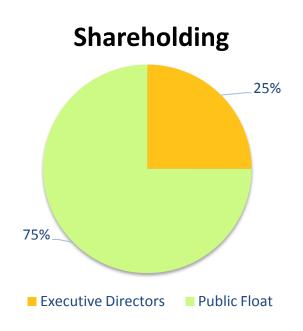

## **Corporate Profile**

| VALUE.SP                                                  | Bloomberg Code         |
|-----------------------------------------------------------|------------------------|
| VLUE.SI                                                   | Reuters Code           |
| BN2                                                       | Stock Code             |
| FTSE ST Small Cap, FTSE ST China,<br>FTSE Global MicroCap | Index                  |
| 435.6                                                     | Issued shares (M)      |
| ay 2021) <b>265.7</b>                                     | Mkt cap (SG\$M) (21    |
| May 2021) <b>0.61</b>                                     | Share price (SG\$) (21 |
| ('000) 1,257                                              | Average volume 3-m     |
| May 2021) <b>0.515 – 0.69</b>                             | 52 wk range (SG\$) (2  |