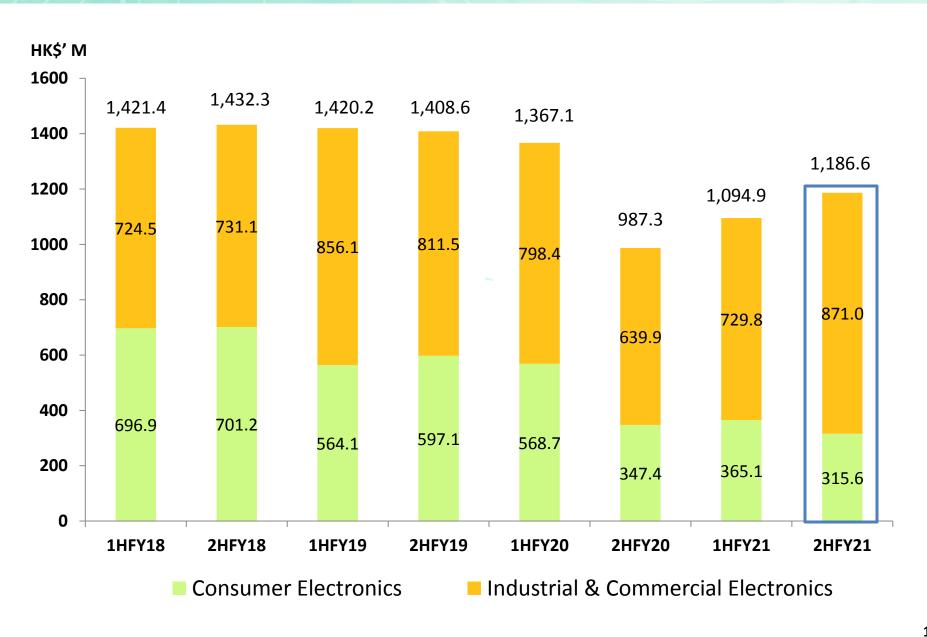

ssionals and consumers and lighting for IOT





Wireless lighting contain various LED specially chosen to produce wide range of intensities and over 16 million colours; Wirelessly controlled by mobile application



**FY2021 Financial Highlights** 

# **Financial Highlights**

| HK\$'M                  | FY21    | FY20    | % Change |
|-------------------------|---------|---------|----------|
| Revenue                 | 2,281.5 | 2,354.4 | -3.1     |
| Gross Profit            | 386.2   | 362.8   | 6.5      |
| Gross Profit Margin     | 16.9%   | 15.4%   | 1.5% pt  |
| Net Profit for the year | 187.1   | 178.9   | 4.6      |
| Net Profit Margin       | 8.2%    | 7.6%    | 0.6% pt  |

# **Financial Highlights**

#### **Revenue Contribution**



## **Revenue Trend**



## Half-year Revenue



# **Revenue by Shipment Destination**



## **Gross Profit & Net Profit Trend**



# Included the impairment loss of HK\$13.6M recognised in respect of flash floods at the Danshui Factory

# **Market Capitalisation & Net Cash Balance**



## **Earnings Per Share & Dividends Per Share**



# **Summary of Cash Flows**

| HK\$'000                                               | FY21      | FY20      |
|--------------------------------------------------------|-----------|-----------|
| Operating Activities                                   |           |           |
| Net cash generated from operating activities           | 213,071   | 327,822   |
|                                                        |           |           |
| Investing Activities                                   |