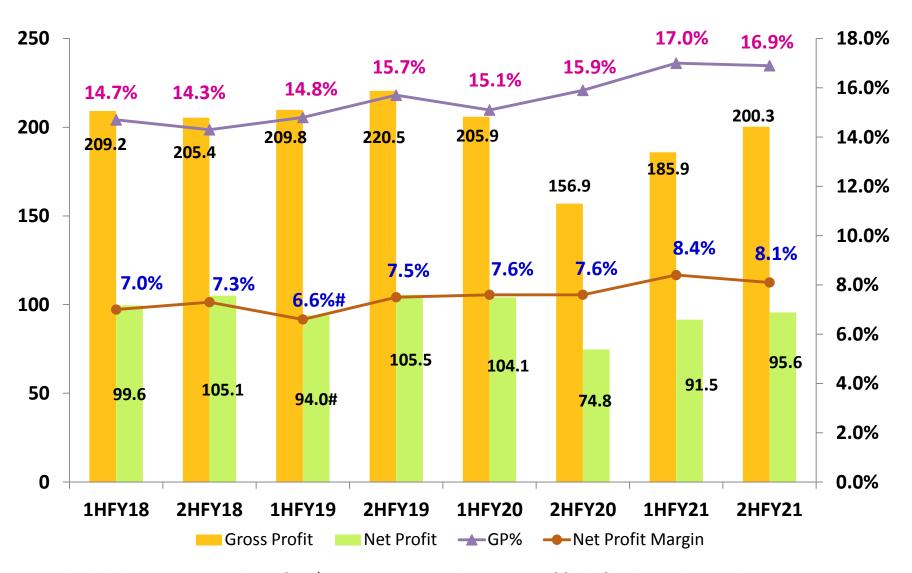

## **Gross Profit & Net Profit Trend**

# Included the impairment loss of HK\$13.6M recognised in respect of flash floods at the Danshui Factory