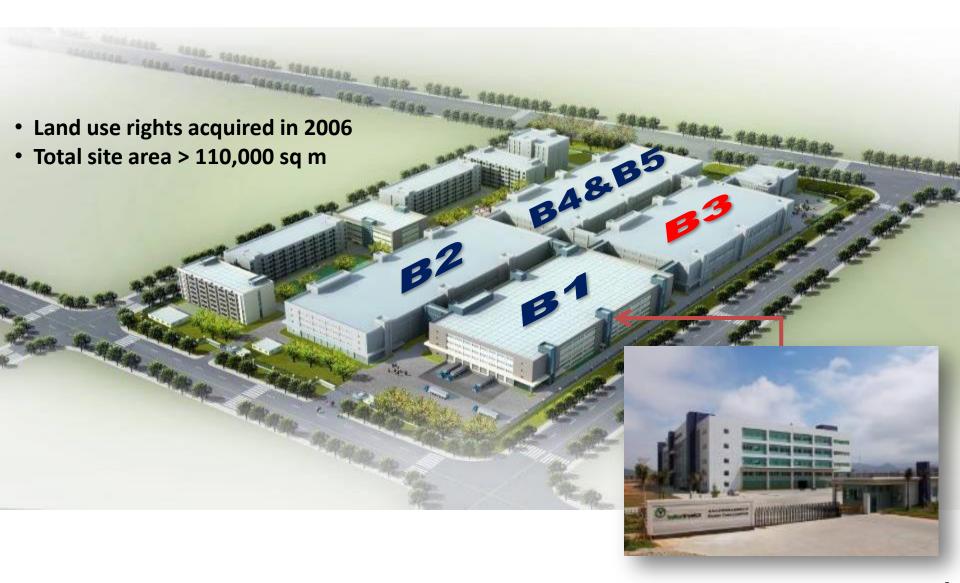

| Established Manufacturing footprint in Vietnam      |

# Daya Bay Facility - Bird's-Eye View



## **Vietnam Campus**



Phase I - Lease manufacturing facility Commenced production in June 2019



# Phase II - Leased standard factory (Trial production started in May 2020)

Located in the reputable Japanese run Industrial Park. Factory area: 4,000 sqm.

Phase III - Vietnam Campus (Expected to commence production by the end of FY2022)
Located in the same reputable Japanese run
Industrial Park as Phase II. Land area: 52,541 sqm.

## **Customer & Product Portfolio**

Industrial & Commercial Electronics

**Consumer Electronics** 

- Ability to accommodate customers requirement for various volume, mix and complexity
- Customer base ranged from emerging enterprises in Northern American (low-volume complex custom product) to top global Multi-National Corporations (high-volume standards pro