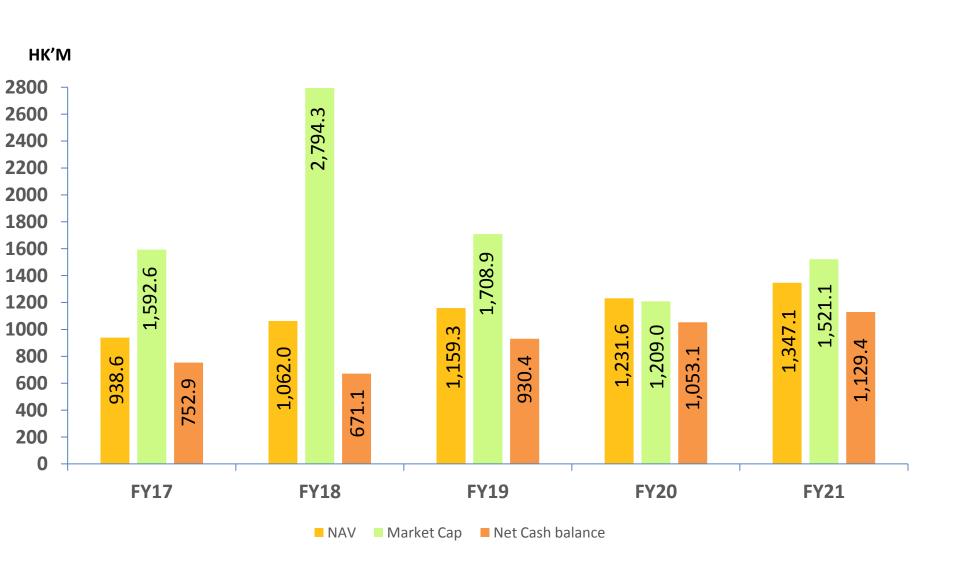

hlights** 

# **Financial Highlights**

| HK\$'M                  | FY21    | FY20    | % Change |
|-------------------------|---------|---------|----------|
| Revenue                 | 2,281.5 | 2,354.4 | -3.1     |
| Gross Profit            | 386.2   | 362.8   | 6.5      |
| Gross Profit Margin     | 16.9%   | 15.4%   | 1.5% pt  |
| Net Profit for the year | 187.1   | 178.9   | 4.6      |
| Net Profit Margin       | 8.2%    | 7.6%    | 0.6% pt  |

# **Financial Highlights**

#### **Revenue Contribution**



## **Revenue Trend**



## Half-year Revenue



# **Revenue by Shipment Destination**



## **Gross Profit & Net Profit Trend**



# Included the impairment loss of HK\$13.6M recognised in respect of flash floods at the Danshui Factory

# **Market Capitalisation & Net Cash Balance**



## **Earnings Per Share & Dividends Per Share**



# **Summary of Cash Flows**

| HK\$'000                                               | FY21      | FY20      |
|--------------------------------------------------------|-----------|-----------|
| Operating Activities                                   |           |           |
| Net cash generated from operating activities           | 213,071   | 327,822   |
|                                                        |           |           |
| Investing Activities                                   |           |           |
| Net cash (used in)/generated from investing activities | (51,061)  | 56,596    |
| - Net redemption of short-term bank deposits           | -         | 155,000   |
| - Redemption of financial assets at fair value