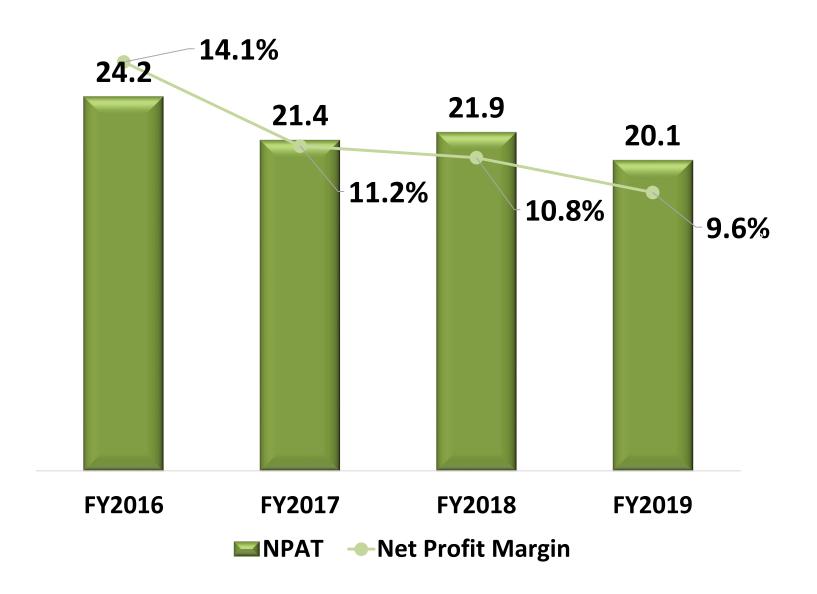

### **NET PROFIT AFTER TAX (S\$'M)**

#### **NPAT**

S\$20.1 m

- The increase in gross profit of \$0.5 mil was affected by higher selling and distribution expense, administrative expense and income tax expense.