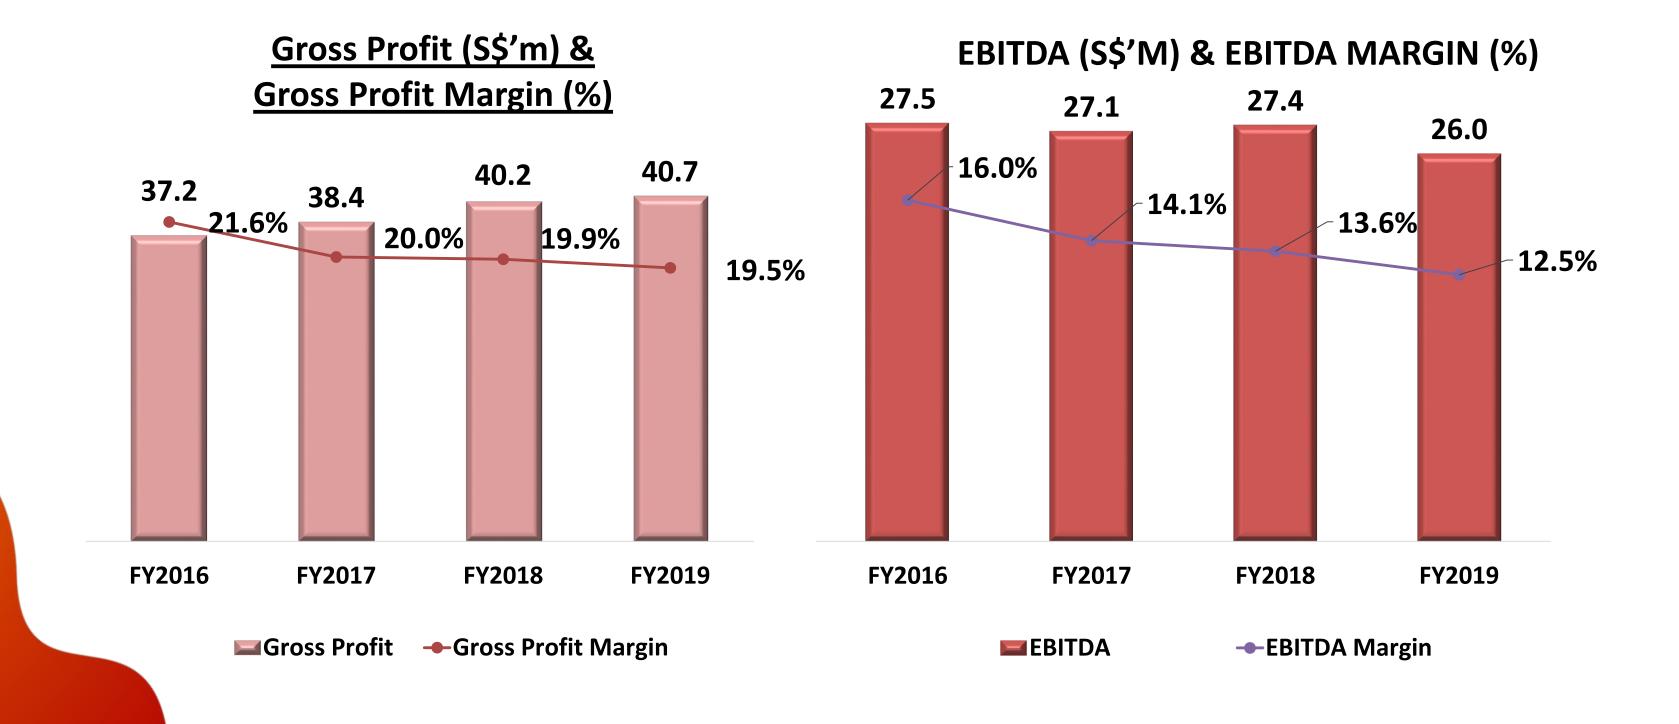

#### **PROFITABILITY**

#### **NPAT**

S\$20.1 m

- The increase in gross profit of \$0.5 mil was affected by higher selling and distribution expense, administrative expense and income tax expense.