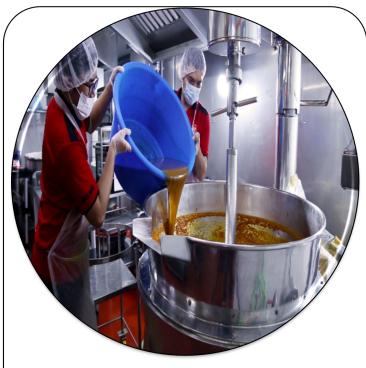

## Harnessing the strengths of our Central Kitchen and IT capabilities to improve productivity

Increase number
of semifinished food
items prepared
at central
kitchen

Better consistency in food quality

Tablet ordering
 + Food pager
 system + POS
system + HQ ERP

Reduced
workload for
stall workers,
reduce reliance
on highlyskilled chefs

Central Kitchen increase in productivity with machinery