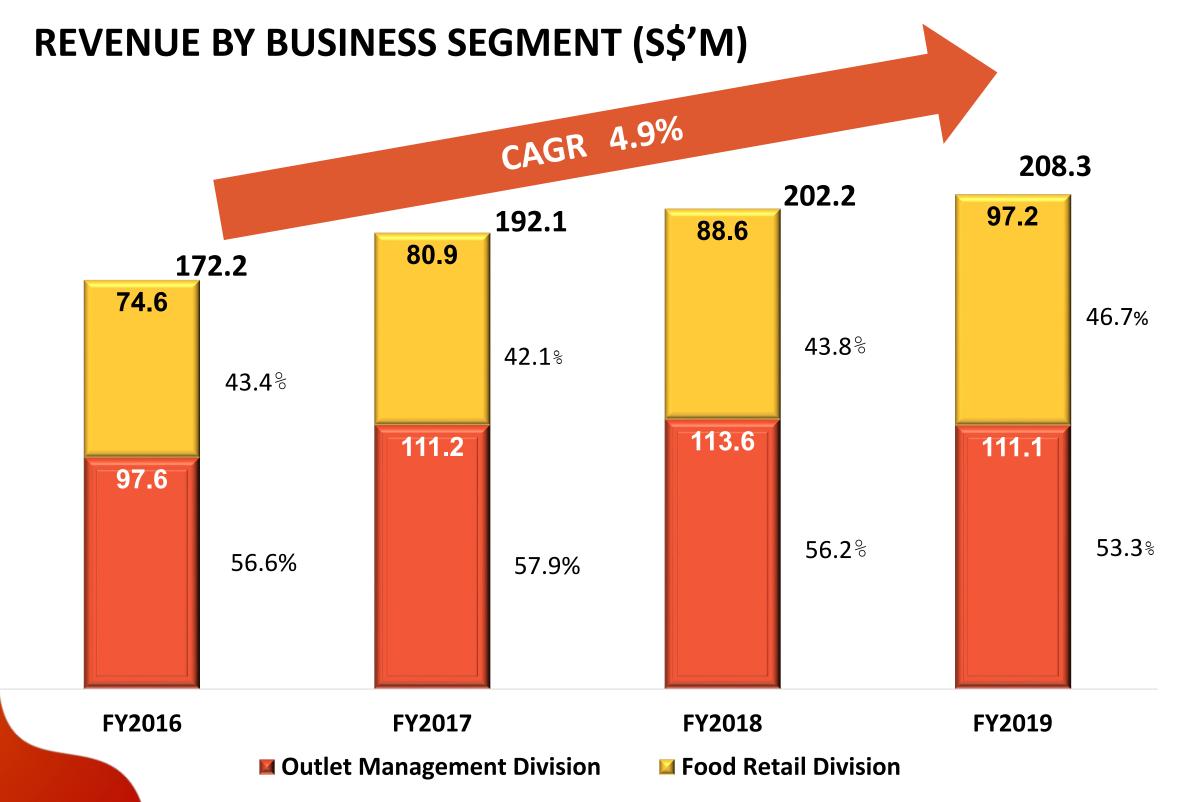

### FY2019 Revenue

S\$208.3 m

3.0% / S\$6.1 m y-o-y

### **Outlet Management**

S\$111.1 m

2.2% / S\$2.5 m y-o-y

- Due mainly to cessation of operation of a coffeeshop

### **Food Retail**

**S\$97.2** m

8.8% / S\$8.6 m y-o-y

 Due mainly to revenue contribution from new businesses (Tonkichi and Rive Gauche) and delivery sales