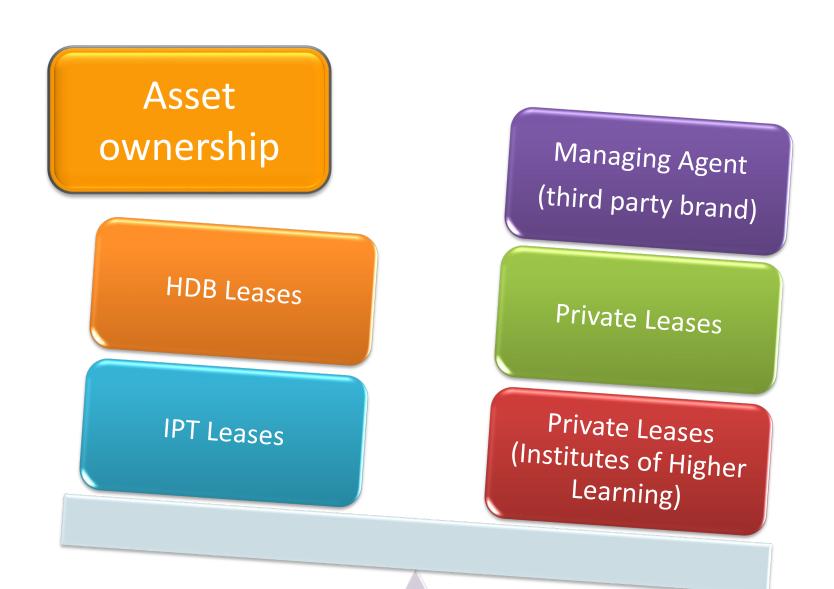

### **Asset Ownership**

- Direct ownership to enlarge revenue streams.
- Maximizing Central Kitchen's capabilities with Food Retail expansion.
- Stability of Food Retail businesses through long term leases.

### **Rationale of Asset Ownership**

- To further expand the Group's network of food outlets
- To establish new food outlets and food stalls as and when strategic locations become available
- Enable the Group to mitigate uncertainty surrounding its private leases, which can be influenced by market competition