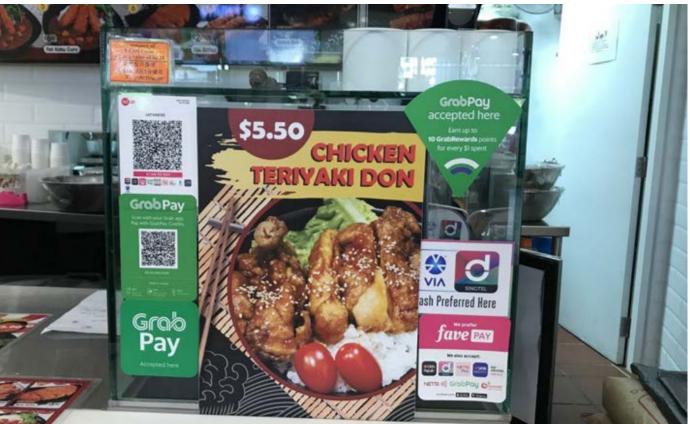

### Cashless Payment at Bukit Batok Blk 292, U-Town, Jurong West Blk 651

- Convenient alternative cashless payment methods, staying relevant to our younger customers who are more familiar with such cashless payment methods
- More than 50% of transactions are made through cashless payment options at Flavors@U-Town's drinks stall.