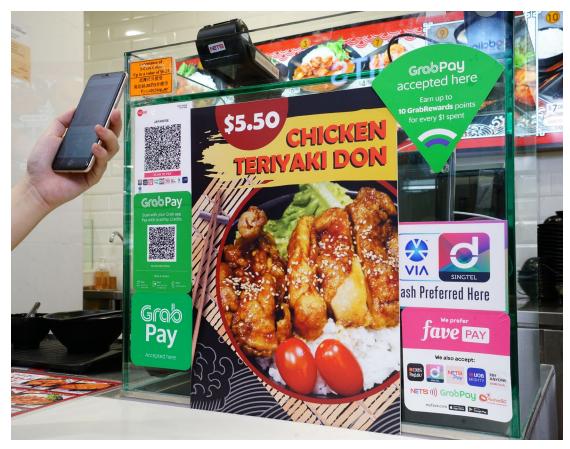

### Cashless Payment at Bukit Batok Blk 292, U-Town, Jurong West Blk 651

- Convenient alternative cashless payment methods, staying relevant to our younger customers who are more familiar with such cashless payment methods
- More than 50% of transactions are made through cashless payment options at Flavors@U-Town's drinks stall.