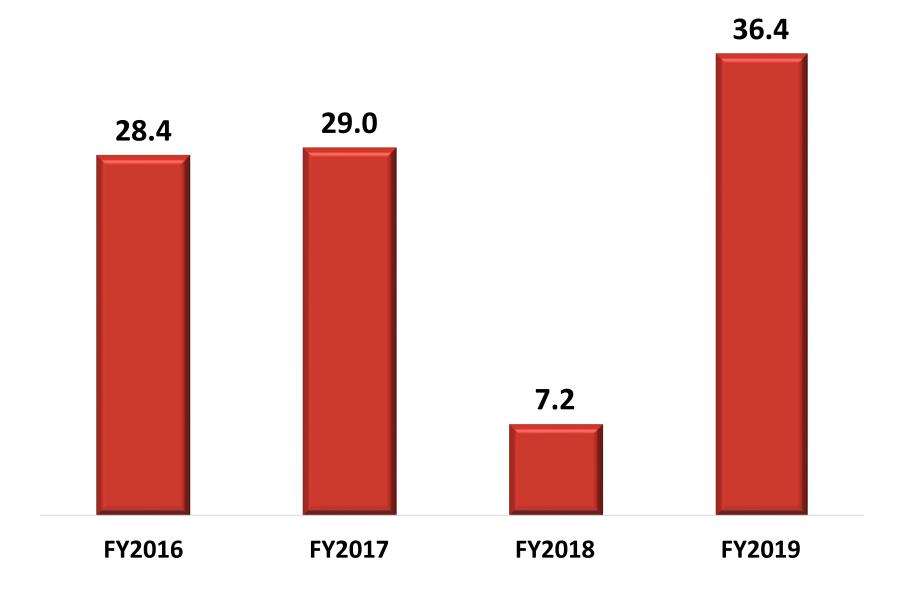

## CASH GENERATIVE BUSINESS LEADING TO STRONG OPERATING CASH FLOW

**Net Cash Generated From Operating Activities (S\$'M)** 

Sep 2019 Cash and cash equivalents

**S\$87.2** m

Sep 2019 Net cash

S\$53.9 m

FY2019 net cash generated from operating activities

S\$36.4 m

Lower net cash generated from operating activities in FY2018 due to consideration receivable of \$16.0 m pursuant to the Rescission.