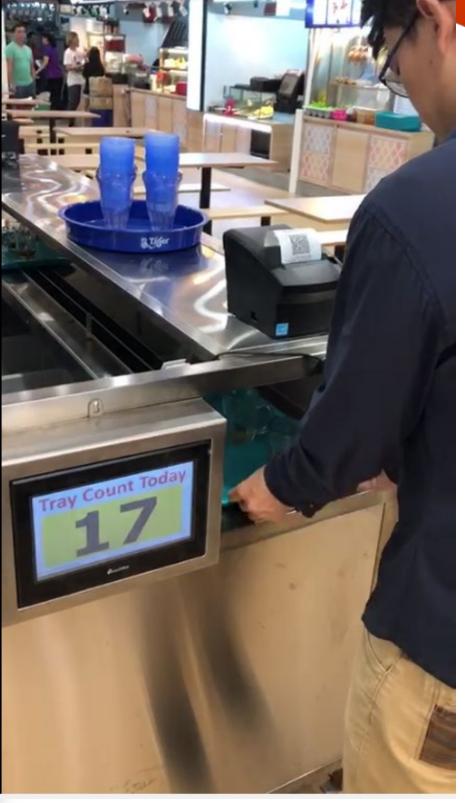

### **Enhancing Tray Return Reward System**

- Customers will return used cutlery and crockery to collection device located at a convenient area within the food outlet
- POS system to allow monitoring)
- Workload for cleaners and food outlet staff is reduced.