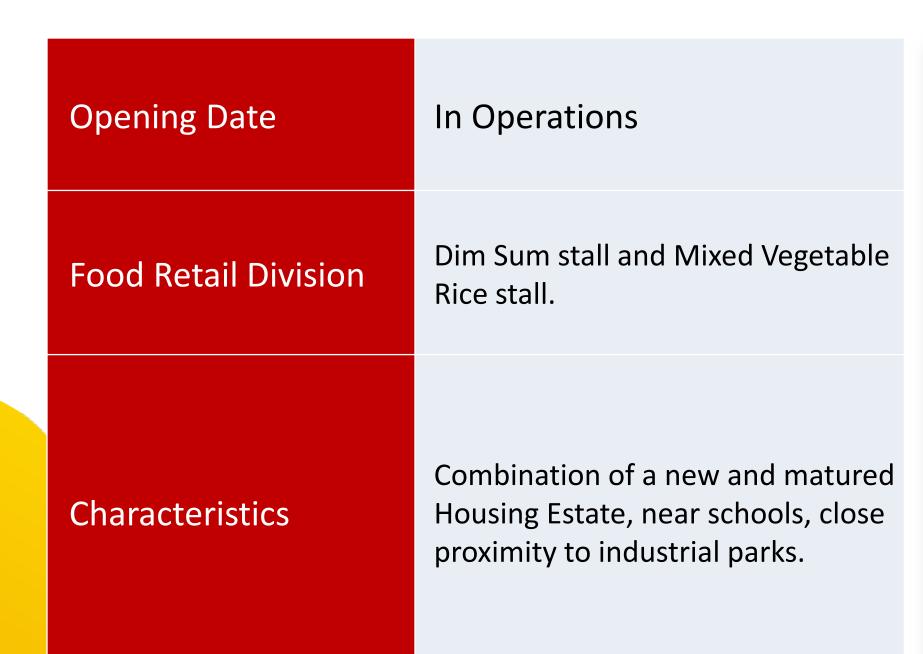

### AWARDED UNDER HDB PQM: Blk 365, Sembawang Crescent

AWARDED UNDER HDB PQM: Blk 365, Sembawang Crescent