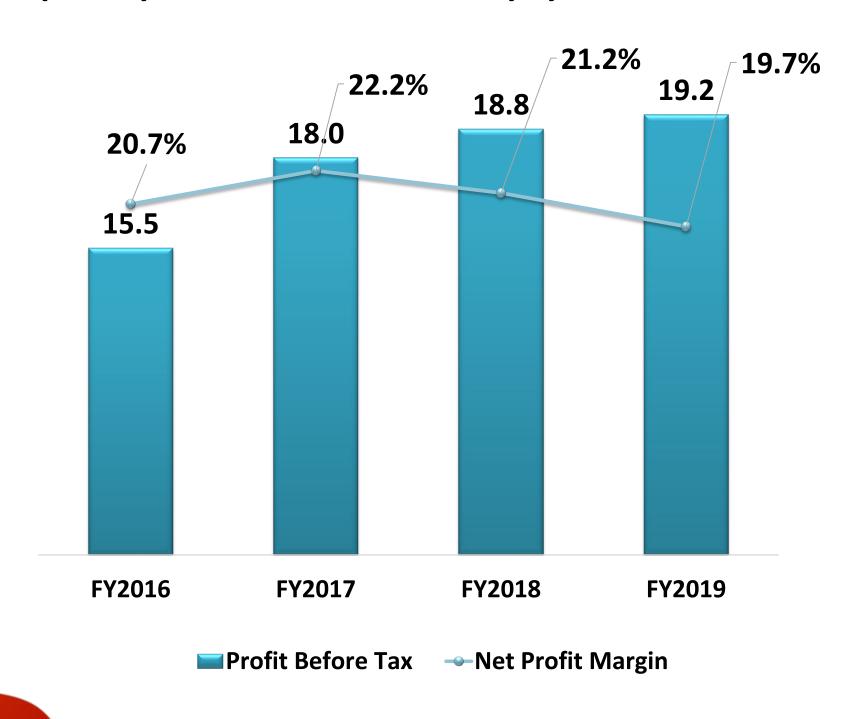

### PBT (S\$'M) & PROFIT MARGIN (%) BY BUSINESS SEGMENT

### **Outlet Management**

S\$10.4 m

11.0% / S\$1.1 m y-o-y

- Due mainly to
  - continued pressure on rents and payroll costs
  - gestation period for new outlets located in new precincts.

### **Food Retail**

S\$19.2 m

2.2% / S\$0.4 m y-o-y

Lower profit margin due to:

- Continued pressure on ingredients and payroll costs
- restaurant and confectionery business have a lower profit margin