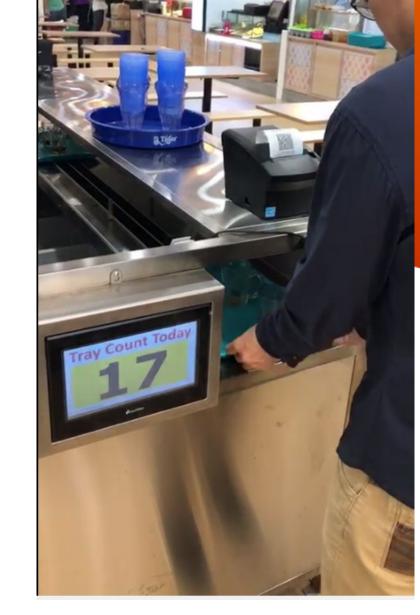

### **Enhancing Tray Return Reward System**

- Customers will return used cutlery and crockery to collection device located at a convenient area within the food outlet
- POS system to allow monitoring)
- Workload for cleaners and food outlet staff is reduced.