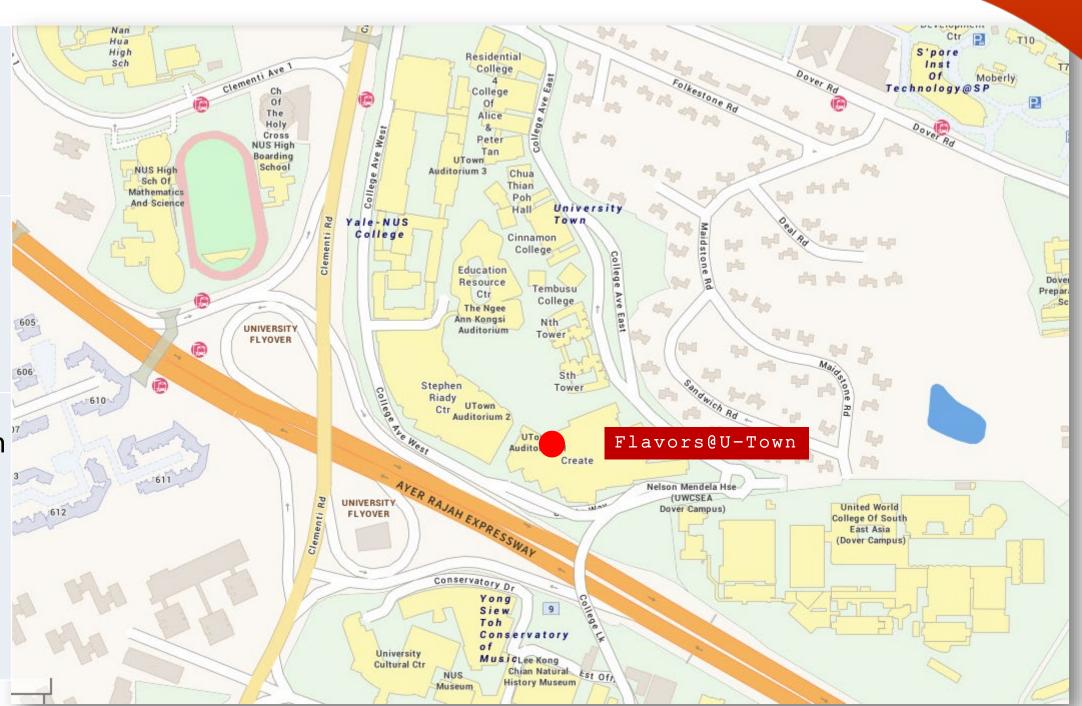

### Progressing with time: Flavours @ University Town, NUS

Estimated<br/>Opening Date

IN OPERATIONS
(Asset enhancement done in 2019)

Food Retail Division

Drinks stall, Kanaagi Japanese food stall, Mixed Vegetable Rice stall

Characteristics

Serves a large captive population in University Town. Close proximity to student accommodation. Anchored by heritage hawker, Tian Tian Chicken Rice from Maxwell.

### Progressing with time: Flavours @ University Town, NUS