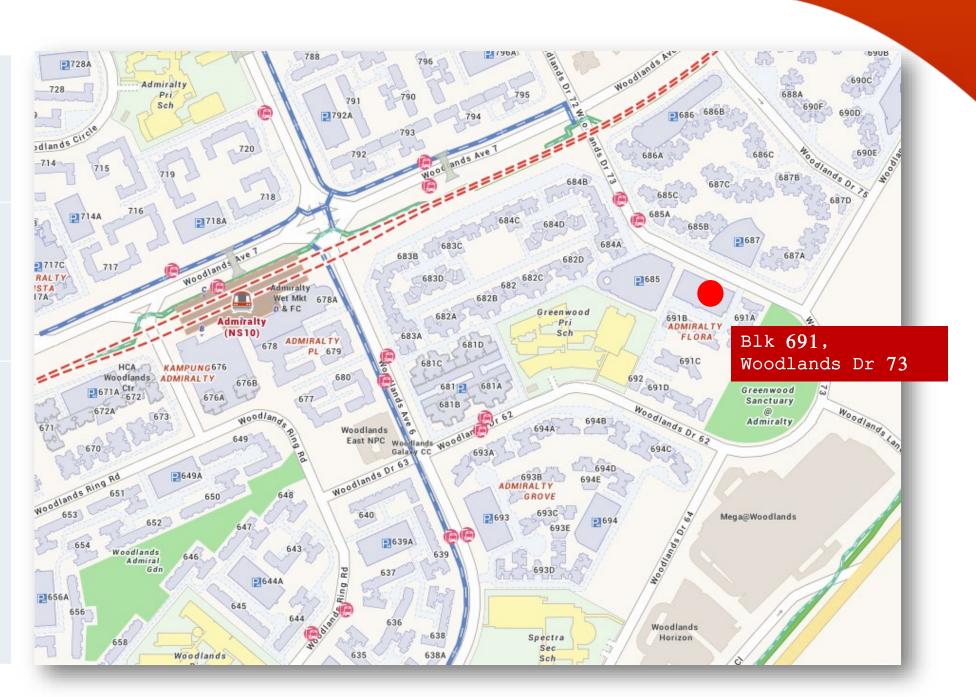

### AWARDED UNDER HDB PQM: Blk 691, Woodlands Drive 73

Opening Date
In Operations

Seafood Zi Char Stall and Mixed Vegetable Rice stall.

Matured Housing Estate, established

Characteristics

footfall, close proximity to industrial parks. More new housing estates are being constructed in close proximity.

### AWARDED UNDER HDB PQM: Blk 691, Woodlands Drive 73