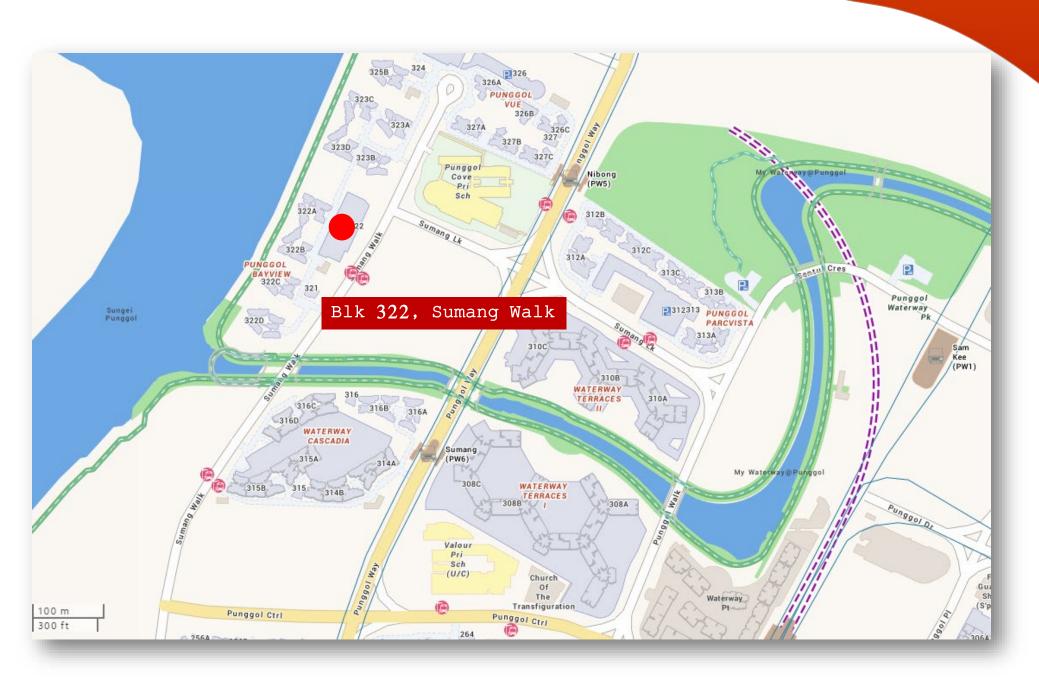

### AWARDED UNDER HDB PQM: Blk 322, Sumang Walk

| Opening Date            | In Operations                                                                                                                                             |  |  |
|-------------------------|-----------------------------------------------------------------------------------------------------------------------------------------------------------|--|--|
| Food Retail<br>Division | Dim Sum stall and Mixed Vegetable<br>Rice stall.                                                                                                          |  |  |
| Characteristics         | Right beside park connector, highly populated Schools and Condominiums. Served by 2 LRT and 1 MRT stations. Limited F&B establishments in Sumang, Punggol |  |  |