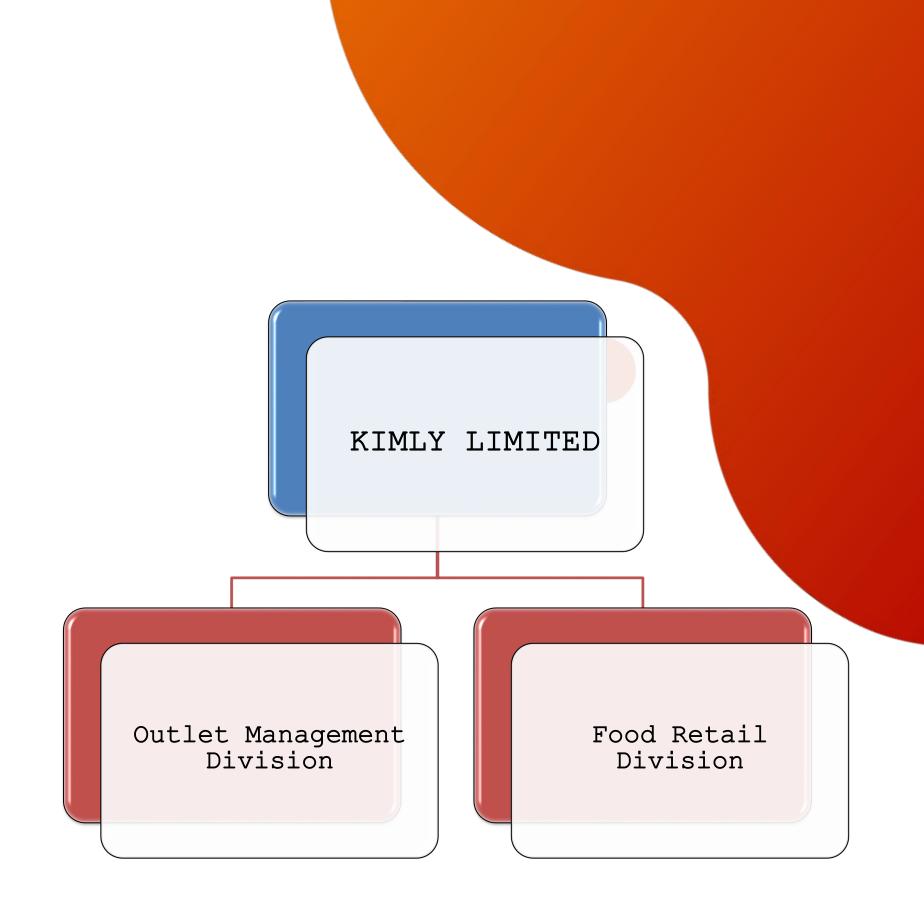

### CORPORATE PROFILE

Listed on 20<sup>th</sup> March 2017 on the SGX Catalist Board, Kimly Limited is a leading and established operator of coffeeshops, food courts and other food outlets across Singapore, with a proven track record of nearly 30 years.

Kimly operates a total of **70 food outlets** under its Outlet Management Division and **135 food stalls** under its Food Retail Division as at 26<sup>th</sup> November 2019.