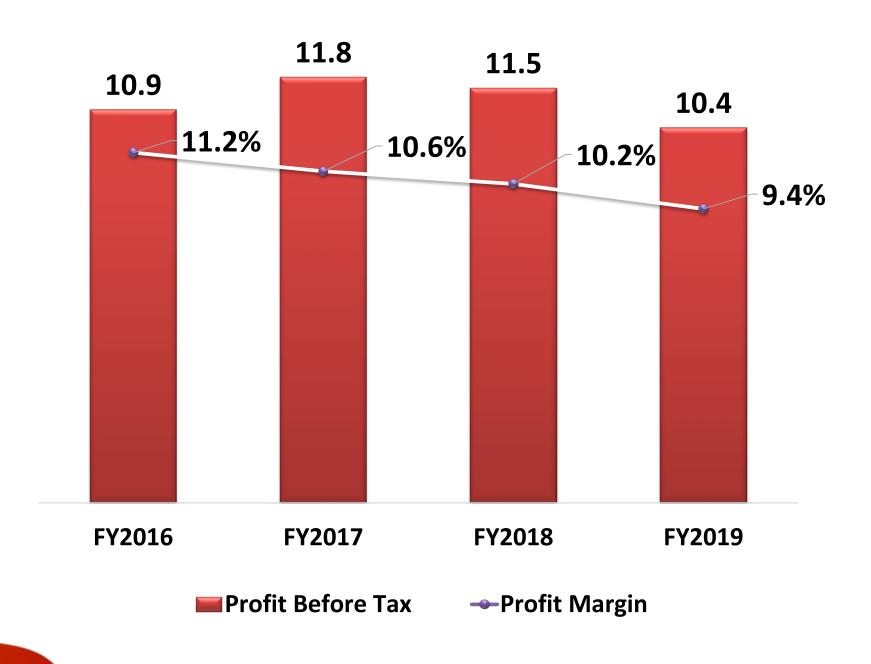

### PBT (S\$'M) & PROFIT MARGIN (%) BY BUSINESS SEGMENT

### **Outlet Management**

S\$10.4 m

11.0% / S\$1.1 m y-o-y

- Due mainly to
  - continued pressure on rents and payroll costs
  - gestation period for new outlets located in new precincts.

### **Food Retail**

S\$19.2 m

2.2% / S\$0.4 m y-o-y

Lower profit margin due to:

- Continued pressure on ingredients and payroll costs
- restaurant and confectionery business have a lower profit margin