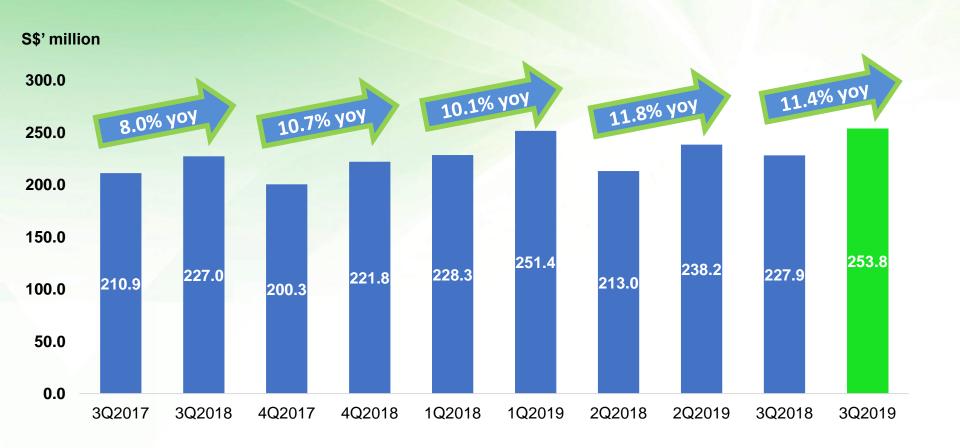

## **Revenue Trend**

## **Breakdown of Revenue Growth**

|                                | 3Q2019 | 3Q2018 |
|--------------------------------|--------|--------|
| New stores                     | 10.4%  | 10.6%  |
| Comparable same store sales    | (0.3%) | 0.2%   |
| Verge and Woodlands Block 6A * | -      | (4.0%) |
| Supermarkets in China          | 1.3%   | 1.2%   |
| Total revenue growth           | 11.4%  | 8.0%   |

<sup>\*</sup>Verge and Woodlands Block 6A were closed in June 2017 and November 2017 respectively