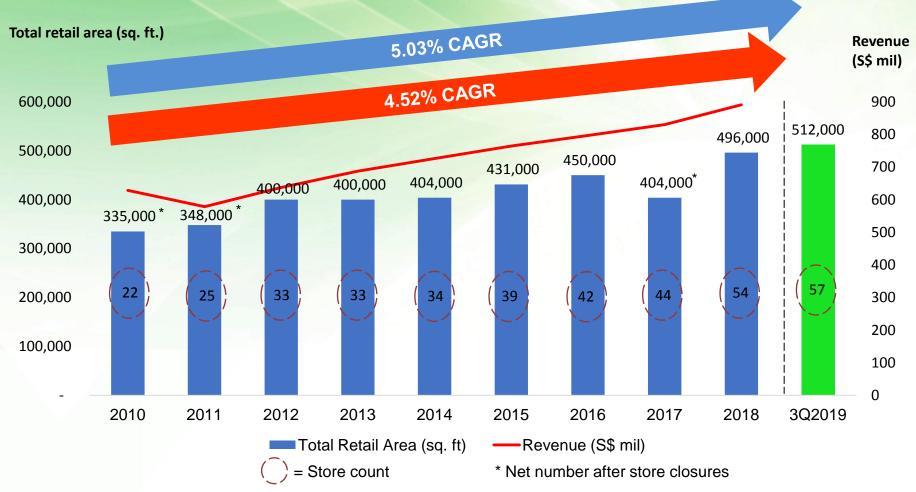

## Retail Area - Singapore Operations

- 57 outlets as at 30 September 2019
- The key driver of our strategy will be to expand retail space in Singapore, particularly in areas where our potential customers are residing in.