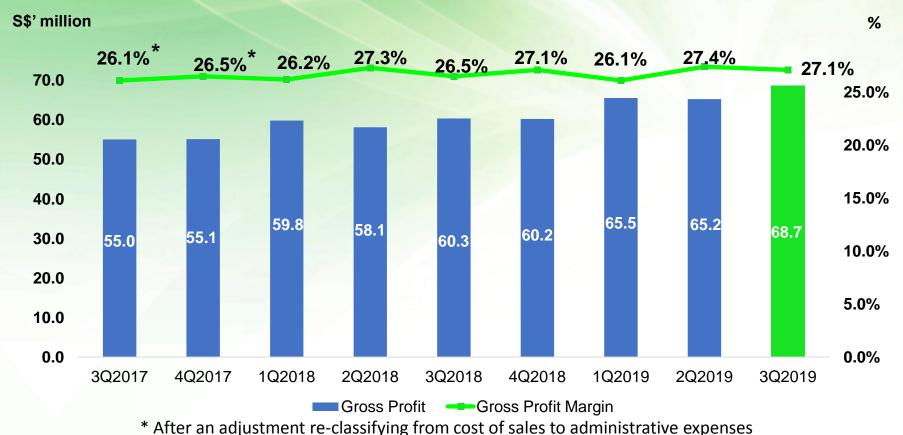

## **Gross Profit Trend**

After all adjustment re classifying from cost of sales to daministrative expenses

• Gross margin increased to 27.1% in 3Q2019 compared with 26.5% in 3Q2018, mainly because of a slightly higher sales mix of fresh versus non-fresh produce and lower input cost arising from higher suppliers' rebates.