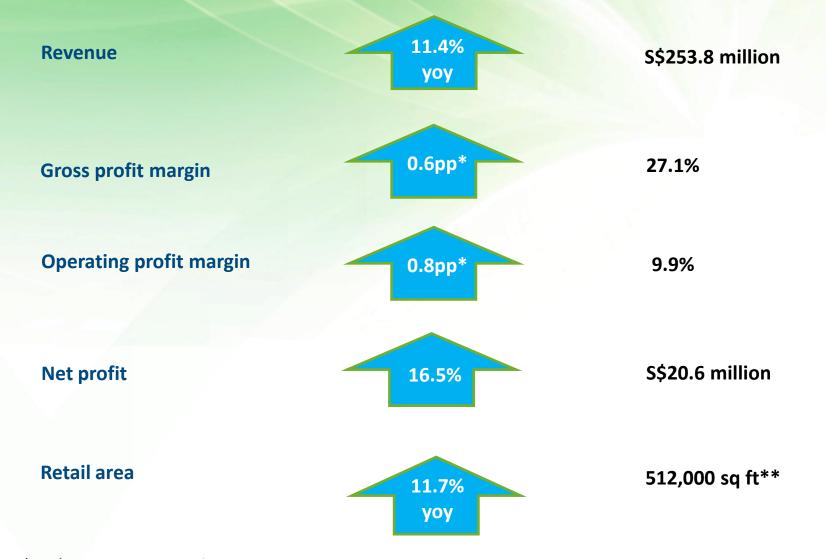

# Financial Highlights for 3Q2019

<sup>\*</sup> pp denotes percentage points

<sup>\*\*</sup> Singapore only