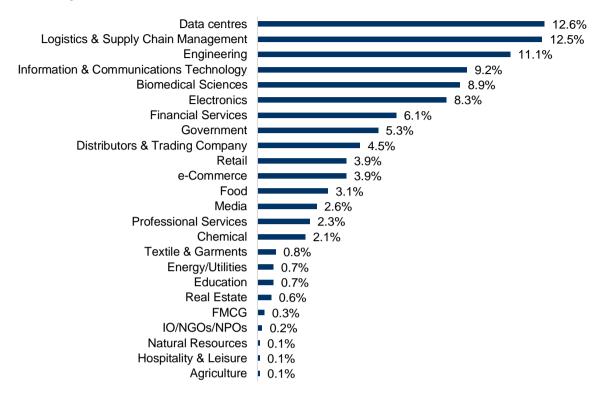

### Supplementary Information For six months ended 31 December 2023

| Table 1: Occupancy Rates for CapitaLand Ascendas REIT's portfolio                 | 2  |
|-----------------------------------------------------------------------------------|----|
| Table 2: CapitaLand Ascendas REIT Singapore gross rental rates for the six months |    |
| ended 31 December 2023                                                            | 9  |
| Figure 3: Existing Singapore industrial space stock of 52.9 million sqm           | 10 |
| Table 4: Sector Performance                                                       | 11 |
| Figure 5a: CapitaLand Ascendas REIT Portfolio by Gross Revenue - Tenant Industry  |    |
| Mix                                                                               | 13 |
| Figure 5b: CapitaLand Ascendas REIT Portfolio by Gross Revenue - Tenants' Countr  | У  |
| of Origin                                                                         | 13 |
| Figure 6a: Singapore Portfolio by Gross Revenue – Tenant Industry Mix             | 14 |
| Figure 6b: Singapore Portfolio by Gross Revenue – Tenants' Country of Origin      | 14 |
| Figure 7a: United States Portfolio by Gross Revenue: Tenant Industry Mix          | 15 |
| Figure 7b: United States Portfolio by Gross Revenue – Tenants' Country of Origin  | 15 |
| Figure 8a: Australia Portfolio by Gross Revenue – Tenant Industry Mix             | 16 |
| Figure 8b: Australia Portfolio by Gross Revenue – Tenants' Country of Origin      | 16 |
| Figure 9a: United Kingdom/Europe Portfolio by Gross Revenue: Tenant Industry Mix  | 17 |
| Figure 9b: United Kingdom/Europe Portfolio by Gross Revenue – Tenants' Country of | f  |
| Origin                                                                            | 17 |