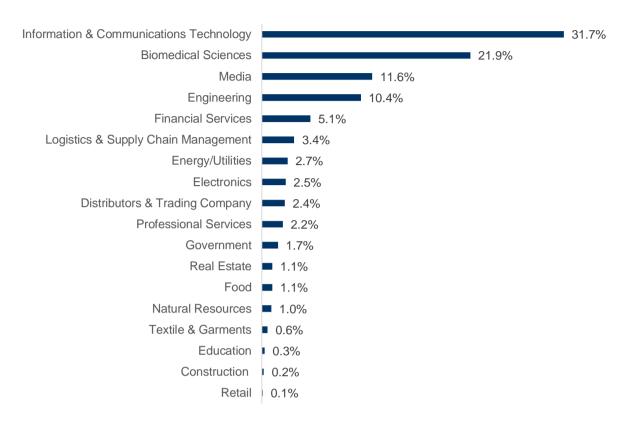

### Supplementary Information For six months ended 31 December 2023

| Table 1: Occupancy Rates for CapitaLand Ascendas REIT's portfolio                 | 2  |
|-----------------------------------------------------------------------------------|----|
| Table 2: CapitaLand Ascendas REIT Singapore gross rental rates for the six months |    |
| ended 31 December 2023                                                            | 9  |
| Figure 3: Existing Singapore industrial space stock of 52.9 million sqm           | 10 |
| Table 4: Sector Performance                                                       | 11 |
| Figure 5a: CapitaLand Ascendas REIT Portfolio by Gross Revenue - Tenant Industry  |    |
| Mix                                                                               | 13 |
| Figure 5b: CapitaLand Ascendas REIT Portfolio by Gross Revenue - Tenants' Countr  | У  |
| of Origin                                                                         | 13 |
| Figure 6a: Singapore Portfolio by Gross Revenue – Tenant Industry Mix             | 14 |
| Figure 6b: Singapore Portfolio by Gross Revenue – Tenants' Country of Origin      | 14 |
| Figure 7a: United States Portfolio by Gross Revenue: Tenant Industry Mix          | 15 |
| Figure 7b: United States Portfolio by Gross Revenue – Tenants' Country of Origin  | 15 |
| Figure 8a: Australia Portfolio by Gross Revenue – Tenant Industry Mix             | 16 |
| Figure 8b: Australia Portfolio by Gross Revenue – Tenants' Country of Origin      | 16 |
| Figure 9a: United Kingdom/Europe Portfolio by Gross Revenue: Tenant Industry Mix  | 17 |
| Figure 9b: United Kingdom/Europe Portfolio by Gross Revenue – Tenants' Country of | f  |
| Origin                                                                            | 17 |