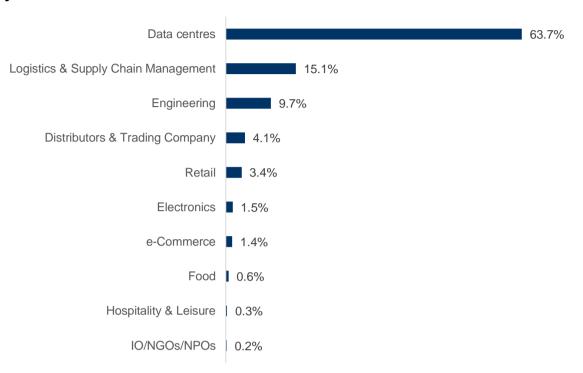

### Supplementary Information For six months ended 31 December 2023

| Table 1: Occupancy Rates for CapitaLand Ascendas REIT's portfolio                 | 2  |
|-----------------------------------------------------------------------------------|----|
| Table 2: CapitaLand Ascendas REIT Singapore gross rental rates for the six months |    |
| ended 31 December 2023                                                            | 9  |
| Figure 3: Existing Singapore industrial space stock of 52.9 million sqm           | 10 |
| Table 4: Sector Performance                                                       | 11 |
| Figure 5a: CapitaLand Ascendas REIT Portfolio by Gross Revenue - Tenant Industry  |    |
| Mix                                                                               | 13 |
| Figure 5b: CapitaLand Ascendas REIT Portfolio by Gross Revenue - Tenants' Countr  | У  |
| of Origin                                                                         | 13 |
| Figure 6a: Singapore Portfolio by Gross Revenue – Tenant Industry Mix             | 14 |
| Figure 6b: Singapore Portfolio by Gross Revenue – Tenants' Country of Origin      | 14 |
| Figure 7a: United States Portfolio by Gross Revenue: Tenant Industry Mix          | 15 |
| Figure 7b: United States Portfolio by Gross Revenue – Tenants' Country of Origin  | 15 |
| Figure 8a: Australia Portfolio by Gross Revenue – Tenant Industry Mix             | 16 |
| Figure 8b: Australia Portfolio by Gross Revenue – Tenants' Country of Origin      | 16 |
| Figure 9a: United Kingdom/Europe Portfolio by Gross Revenue: Tenant Industry Mix  | 17 |
| Figure 9b: United Kingdom/Europe Portfolio by Gross Revenue – Tenants' Country of | f  |
| Origin                                                                            | 17 |