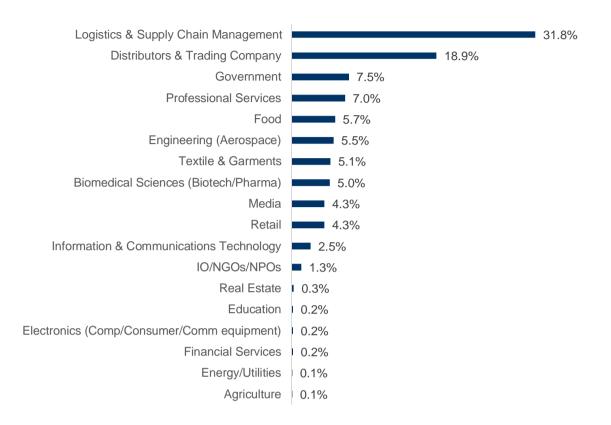

### Supplementary Information For six months ended 31 December 2023

| Table 1: Occupancy Rates for CapitaLand Ascendas REIT's portfolio                 | 2  |
|-----------------------------------------------------------------------------------|----|
| Table 2: CapitaLand Ascendas REIT Singapore gross rental rates for the six months |    |
| ended 31 December 2023                                                            | 9  |
| Figure 3: Existing Singapore industrial space stock of 52.9 million sqm           | 10 |
| Table 4: Sector Performance                                                       | 11 |
| Figure 5a: CapitaLand Ascendas REIT Portfolio by Gross Revenue - Tenant Industry  |    |
| Mix                                                                               | 13 |
| Figure 5b: CapitaLand Ascendas REIT Portfolio by Gross Revenue - Tenants' Countr  | У  |
| of Origin                                                                         | 13 |
| Figure 6a: Singapore Portfolio by Gross Revenue – Tenant Industry Mix             | 14 |
| Figure 6b: Singapore Portfolio by Gross Revenue – Tenants' Country of Origin      | 14 |
| Figure 7a: United States Portfolio by Gross Revenue: Tenant Industry Mix          | 15 |
| Figure 7b: United States Portfolio by Gross Revenue – Tenants' Country of Origin  | 15 |
| Figure 8a: Australia Portfolio by Gross Revenue – Tenant Industry Mix             | 16 |
| Figure 8b: Australia Portfolio by Gross Revenue – Tenants' Country of Origin      | 16 |
| Figure 9a: United Kingdom/Europe Portfolio by Gross Revenue: Tenant Industry Mix  | 17 |
| Figure 9b: United Kingdom/Europe Portfolio by Gross Revenue – Tenants' Country of | f  |
| Origin                                                                            | 17 |