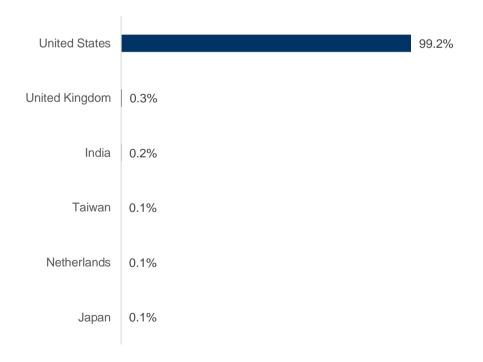

### Supplementary Information For six months ended 31 December 2023

| Table 1: Occupancy Rates for CapitaLand Ascendas REIT's portfolio                 | 2  |
|-----------------------------------------------------------------------------------|----|
| Table 2: CapitaLand Ascendas REIT Singapore gross rental rates for the six months |    |
| ended 31 December 2023                                                            | 9  |
| Figure 3: Existing Singapore industrial space stock of 52.9 million sqm           | 10 |
| Table 4: Sector Performance                                                       | 11 |
| Figure 5a: CapitaLand Ascendas REIT Portfolio by Gross Revenue - Tenant Industry  |    |
| Mix                                                                               | 13 |
| Figure 5b: CapitaLand Ascendas REIT Portfolio by Gross Revenue - Tenants' Countr  | У  |
| of Origin                                                                         | 13 |
| Figure 6a: Singapore Portfolio by Gross Revenue – Tenant Industry Mix             | 14 |
| Figure 6b: Singapore Portfolio by Gross Revenue – Tenants' Country of Origin      | 14 |
| Figure 7a: United States Portfolio by Gross Revenue: Tenant Industry Mix          | 15 |
| Figure 7b: United States Portfolio by Gross Revenue – Tenants' Country of Origin  | 15 |
| Figure 8a: Australia Portfolio by Gross Revenue – Tenant Industry Mix             | 16 |
| Figure 8b: Australia Portfolio by Gross Revenue – Tenants' Country of Origin      | 16 |
| Figure 9a: United Kingdom/Europe Portfolio by Gross Revenue: Tenant Industry Mix  | 17 |
| Figure 9b: United Kingdom/Europe Portfolio by Gross Revenue – Tenants' Country of | f  |
| Origin                                                                            | 17 |