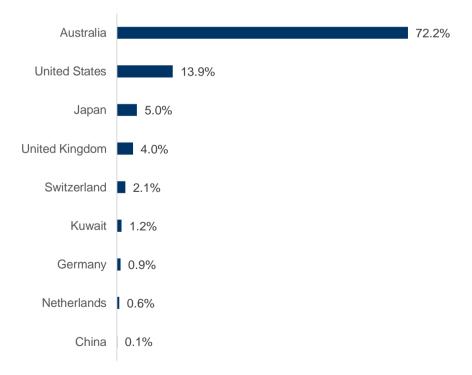

### Supplementary Information For six months ended 31 December 2023

| Table 1: Occupancy Rates for CapitaLand Ascendas REIT's portfolio                 | 2  |
|-----------------------------------------------------------------------------------|----|
| Table 2: CapitaLand Ascendas REIT Singapore gross rental rates for the six months |    |
| ended 31 December 2023                                                            | 9  |
| Figure 3: Existing Singapore industrial space stock of 52.9 million sqm           | 10 |
| Table 4: Sector Performance                                                       | 11 |
| Figure 5a: CapitaLand Ascendas REIT Portfolio by Gross Revenue - Tenant Industry  |    |
| Mix                                                                               | 13 |
| Figure 5b: CapitaLand Ascendas REIT Portfolio by Gross Revenue - Tenants' Countr  | У  |
| of Origin                                                                         | 13 |
| Figure 6a: Singapore Portfolio by Gross Revenue – Tenant Industry Mix             | 14 |
| Figure 6b: Singapore Portfolio by Gross Revenue – Tenants' Country of Origin      | 14 |
| Figure 7a: United States Portfolio by Gross Revenue: Tenant Industry Mix          | 15 |
| Figure 7b: United States Portfolio by Gross Revenue – Tenants' Country of Origin  | 15 |
| Figure 8a: Australia Portfolio by Gross Revenue – Tenant Industry Mix             | 16 |
| Figure 8b: Australia Portfolio by Gross Revenue – Tenants' Country of Origin      | 16 |
| Figure 9a: United Kingdom/Europe Portfolio by Gross Revenue: Tenant Industry Mix  | 17 |
| Figure 9b: United Kingdom/Europe Portfolio by Gross Revenue – Tenants' Country of | f  |
| Origin                                                                            | 17 |