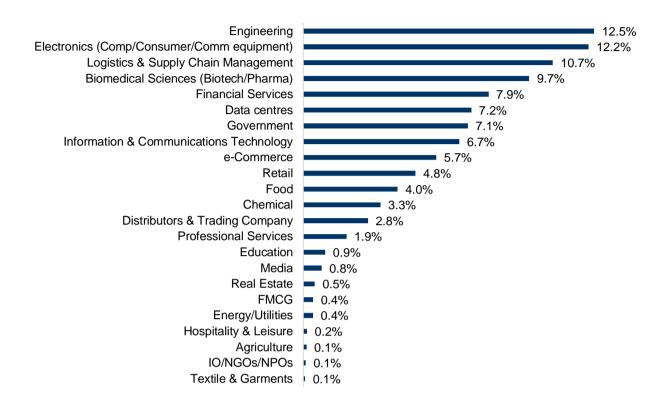

### Supplementary Information For six months ended 31 December 2023

| Table 1: Occupancy Rates for CapitaLand Ascendas REIT's portfolio                 | 2  |
|-----------------------------------------------------------------------------------|----|
| Table 2: CapitaLand Ascendas REIT Singapore gross rental rates for the six months |    |
| ended 31 December 2023                                                            | 9  |
| Figure 3: Existing Singapore industrial space stock of 52.9 million sqm           | 10 |
| Table 4: Sector Performance                                                       | 11 |
| Figure 5a: CapitaLand Ascendas REIT Portfolio by Gross Revenue - Tenant Industry  |    |
| Mix                                                                               | 13 |
| Figure 5b: CapitaLand Ascendas REIT Portfolio by Gross Revenue - Tenants' Countr  | У  |
| of Origin                                                                         | 13 |
| Figure 6a: Singapore Portfolio by Gross Revenue – Tenant Industry Mix             | 14 |
| Figure 6b: Singapore Portfolio by Gross Revenue – Tenants' Country of Origin      | 14 |
| Figure 7a: United States Portfolio by Gross Revenue: Tenant Industry Mix          | 15 |
| Figure 7b: United States Portfolio by Gross Revenue – Tenants' Country of Origin  | 15 |
| Figure 8a: Australia Portfolio by Gross Revenue – Tenant Industry Mix             | 16 |
| Figure 8b: Australia Portfolio by Gross Revenue – Tenants' Country of Origin      | 16 |
| Figure 9a: United Kingdom/Europe Portfolio by Gross Revenue: Tenant Industry Mix  | 17 |
| Figure 9b: United Kingdom/Europe Portfolio by Gross Revenue – Tenants' Country of | f  |
| Origin                                                                            | 17 |