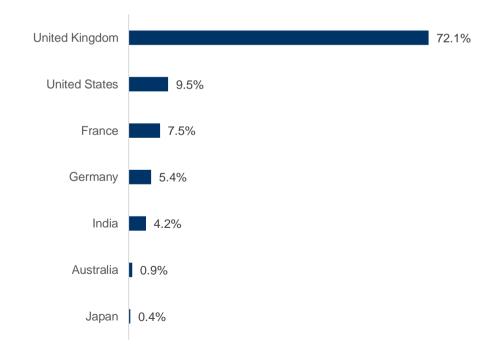

### Supplementary Information For six months ended 31 December 2023

| Table 1: Occupancy Rates for CapitaLand Ascendas REIT's portfolio                 | 2  |
|-----------------------------------------------------------------------------------|----|
| Table 2: CapitaLand Ascendas REIT Singapore gross rental rates for the six months |    |
| ended 31 December 2023                                                            | 9  |
| Figure 3: Existing Singapore industrial space stock of 52.9 million sqm           | 10 |
| Table 4: Sector Performance                                                       | 11 |
| Figure 5a: CapitaLand Ascendas REIT Portfolio by Gross Revenue - Tenant Industry  |    |
| Mix                                                                               | 13 |
| Figure 5b: CapitaLand Ascendas REIT Portfolio by Gross Revenue - Tenants' Countr  | У  |
| of Origin                                                                         | 13 |
| Figure 6a: Singapore Portfolio by Gross Revenue – Tenant Industry Mix             | 14 |
| Figure 6b: Singapore Portfolio by Gross Revenue – Tenants' Country of Origin      | 14 |
| Figure 7a: United States Portfolio by Gross Revenue: Tenant Industry Mix          | 15 |
| Figure 7b: United States Portfolio by Gross Revenue – Tenants' Country of Origin  | 15 |
| Figure 8a: Australia Portfolio by Gross Revenue – Tenant Industry Mix             | 16 |
| Figure 8b: Australia Portfolio by Gross Revenue – Tenants' Country of Origin      | 16 |
| Figure 9a: United Kingdom/Europe Portfolio by Gross Revenue: Tenant Industry Mix  | 17 |
| Figure 9b: United Kingdom/Europe Portfolio by Gross Revenue – Tenants' Country of | f  |
| Origin                                                                            | 17 |