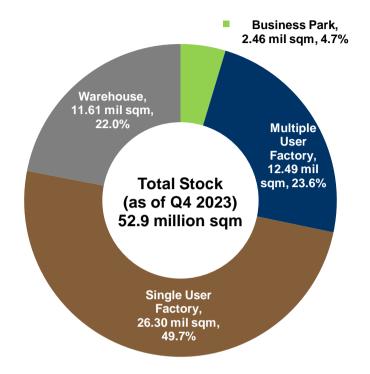

### Supplementary Information For six months ended 31 December 2023

| Table 1: Occupancy Rates for CapitaLand Ascendas REIT's portfolio                 | 2  |
|-----------------------------------------------------------------------------------|----|
| Table 2: CapitaLand Ascendas REIT Singapore gross rental rates for the six months |    |
| ended 31 December 2023                                                            | 9  |
| Figure 3: Existing Singapore industrial space stock of 52.9 million sqm           | 10 |
| Table 4: Sector Performance                                                       | 11 |
| Figure 5a: CapitaLand Ascendas REIT Portfolio by Gross Revenue - Tenant Industry  |    |
| Mix                                                                               | 13 |
| Figure 5b: CapitaLand Ascendas REIT Portfolio by Gross Revenue - Tenants' Countr  | У  |
| of Origin                                                                         | 13 |
| Figure 6a: Singapore Portfolio by Gross Revenue – Tenant Industry Mix             | 14 |
| Figure 6b: Singapore Portfolio by Gross Revenue – Tenants' Country of Origin      | 14 |
| Figure 7a: United States Portfolio by Gross Revenue: Tenant Industry Mix          | 15 |
| Figure 7b: United States Portfolio by Gross Revenue – Tenants' Country of Origin  | 15 |
| Figure 8a: Australia Portfolio by Gross Revenue – Tenant Industry Mix             | 16 |
| Figure 8b: Australia Portfolio by Gross Revenue – Tenants' Country of Origin      | 16 |
| Figure 9a: United Kingdom/Europe Portfolio by Gross Revenue: Tenant Industry Mix  | 17 |
| Figure 9b: United Kingdom/Europe Portfolio by Gross Revenue – Tenants' Country of | f  |
| Origin                                                                            | 17 |