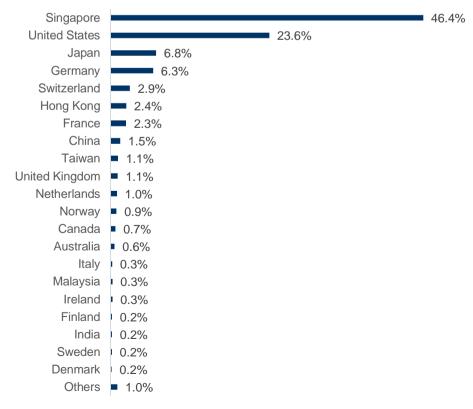

### Supplementary Information For six months ended 31 December 2023

| Table 1: Occupancy Rates for CapitaLand Ascendas REIT's portfolio                 | 2  |
|-----------------------------------------------------------------------------------|----|
| Table 2: CapitaLand Ascendas REIT Singapore gross rental rates for the six months |    |
| ended 31 December 2023                                                            | 9  |
| Figure 3: Existing Singapore industrial space stock of 52.9 million sqm           | 10 |
| Table 4: Sector Performance                                                       | 11 |
| Figure 5a: CapitaLand Ascendas REIT Portfolio by Gross Revenue - Tenant Industry  |    |
| Mix                                                                               | 13 |
| Figure 5b: CapitaLand Ascendas REIT Portfolio by Gross Revenue - Tenants' Countr  | У  |
| of Origin                                                                         | 13 |
| Figure 6a: Singapore Portfolio by Gross Revenue – Tenant Industry Mix             | 14 |
| Figure 6b: Singapore Portfolio by Gross Revenue – Tenants' Country of Origin      | 14 |
| Figure 7a: United States Portfolio by Gross Revenue: Tenant Industry Mix          | 15 |
| Figure 7b: United States Portfolio by Gross Revenue – Tenants' Country of Origin  | 15 |
| Figure 8a: Australia Portfolio by Gross Revenue – Tenant Industry Mix             | 16 |
| Figure 8b: Australia Portfolio by Gross Revenue – Tenants' Country of Origin      | 16 |
| Figure 9a: United Kingdom/Europe Portfolio by Gross Revenue: Tenant Industry Mix  | 17 |
| Figure 9b: United Kingdom/Europe Portfolio by Gross Revenue – Tenants' Country of | f  |
| Origin                                                                            | 17 |