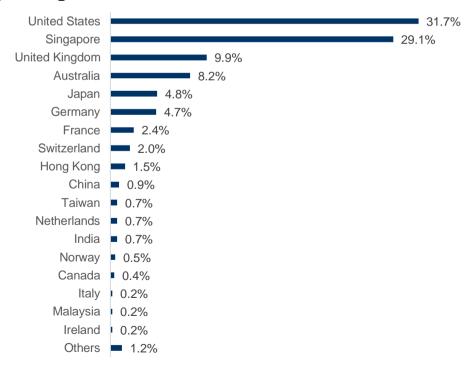

### Supplementary Information For six months ended 31 December 2023

| Table 1: Occupancy Rates for CapitaLand Ascendas REIT's portfolio                 | 2  |
|-----------------------------------------------------------------------------------|----|
| Table 2: CapitaLand Ascendas REIT Singapore gross rental rates for the six months |    |
| ended 31 December 2023                                                            | 9  |
| Figure 3: Existing Singapore industrial space stock of 52.9 million sqm           | 10 |
| Table 4: Sector Performance                                                       | 11 |
| Figure 5a: CapitaLand Ascendas REIT Portfolio by Gross Revenue - Tenant Industry  |    |
| Mix                                                                               | 13 |
| Figure 5b: CapitaLand Ascendas REIT Portfolio by Gross Revenue - Tenants' Countr  | У  |
| of Origin                                                                         | 13 |
| Figure 6a: Singapore Portfolio by Gross Revenue – Tenant Industry Mix             | 14 |
| Figure 6b: Singapore Portfolio by Gross Revenue – Tenants' Country of Origin      | 14 |
| Figure 7a: United States Portfolio by Gross Revenue: Tenant Industry Mix          | 15 |
| Figure 7b: United States Portfolio by Gross Revenue – Tenants' Country of Origin  | 15 |
| Figure 8a: Australia Portfolio by Gross Revenue – Tenant Industry Mix             | 16 |
| Figure 8b: Australia Portfolio by Gross Revenue – Tenants' Country of Origin      | 16 |
| Figure 9a: United Kingdom/Europe Portfolio by Gross Revenue: Tenant Industry Mix  | 17 |
| Figure 9b: United Kingdom/Europe Portfolio by Gross Revenue – Tenants' Country of | f  |
| Origin                                                                            | 17 |