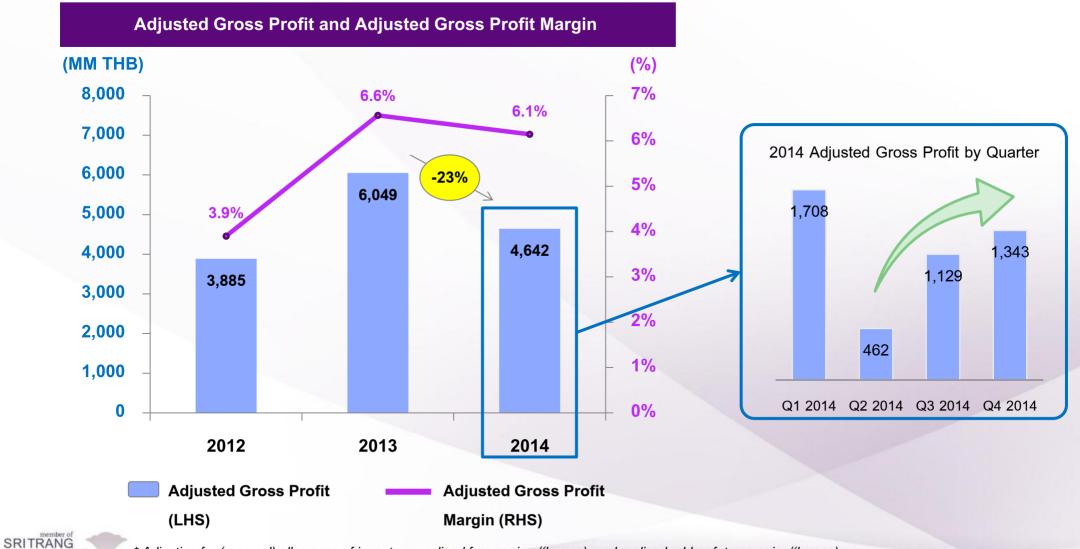

# Despite sales volume increase, revenue dropped by 18% due to falling NR price throughout 2014

and the second

and the state

**Key Factors Affecting the Company's Operation** 

**1. Price and Volatility of Natural Rubber** 

## Factor 1 : Price and Volatility of Natural Rubber

- NR price had a direct impact to STA revenue and profitability
- Average TSR price dropped by 32% from 2013 due to slow recover of Chinese recover, remaining supply surplus and plunge in crude oil price