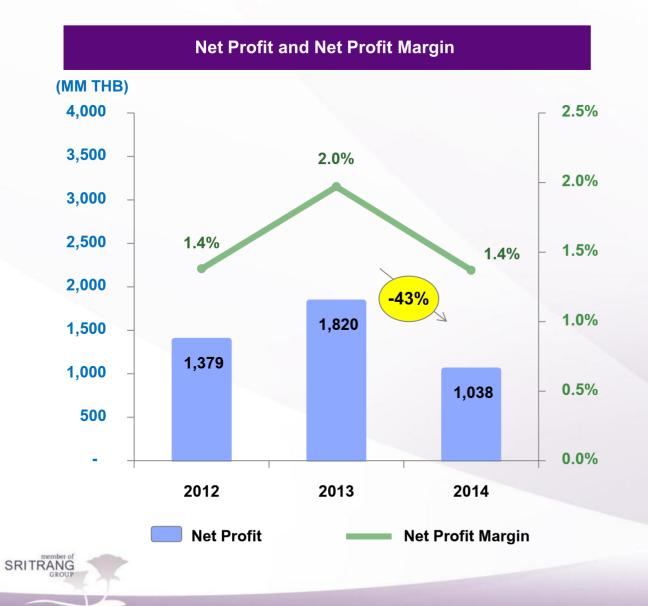

ion price intervention plan to buying ribbed smoked sheet rubbers (RSS) through auction markets countrywide at higher-than-market price brought the local RSS price up while the global price did not move in the same magnitude.
- 2013 : 4-Month cess exemption during September to December 2013 of the Office of Rubber Replanting Aid Fund brought down our selling expenses in late of 2013.

## Tax Policy of Important Countries

Reinstatement of US tariff for Chinese tires in mid of 2014 had adversely impacted the Chinese tire manufacturers. This, in return, has changed the geographical sales of the NR producers whereas the total global demand and STA total revenue would be unaffected.

## Despite of higher sales volume, Net Profit was outweighed by unfavorable NR

### price and demand appetite



| Net Profit and Net Profit Margin  |  |  |  |  |
|-----------------------------------|--|--|--|--|
| decreased due to:                 |  |  |  |  |
| Drop in global NR price           |  |  |  |  |
| Supply surplus and narrower gross |  |  |  |  |
| profit margin                     |  |  |  |  |
| which was offset by:              |  |  |  |  |
| Higher share of profit from       |  |  |  |  |
| investment in associates and JV   |  |  |  |  |
| Lower finance cost and tax        |  |  |  |  |
| expenses                          |  |  |  |  |

SRITRANG

## **Financial Structure – Total Assets**



12.6%

22.3%

18.8%

14.0%

## **Financial Structure – Total Liabilities and Shareholders' Equity**



### **Financial Ratios**



and Tank-3



## **Financial Ratios (Cont'd)**



Tan



## *