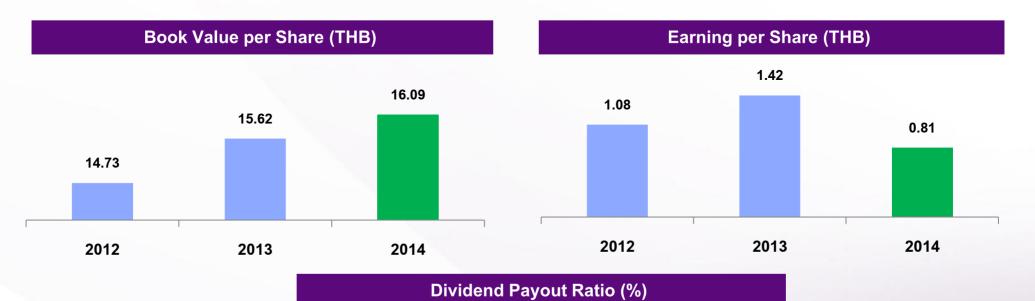

fit Margin  |  |  |  |  |
|-----------------------------------|--|--|--|--|
| decreased due to:                 |  |  |  |  |
| Drop in global NR price           |  |  |  |  |
| Supply surplus and narrower gross |  |  |  |  |
| profit margin                     |  |  |  |  |
| which was offset by:              |  |  |  |  |
| Higher share of profit from       |  |  |  |  |
| investment in associates and JV   |  |  |  |  |
| Lower finance cost and tax        |  |  |  |  |
| expenses                          |  |  |  |  |

SRITRANG

## **Financial Structure – Total Assets**



12.6%

22.3%

18.8%

14.0%

## **Financial Structure – Total Liabilities and Shareholders' Equity**



### **Financial Ratios**



and Tank-3



## **Financial Ratios (Cont'd)**



Tan



## **Financial Information**



49.34%

Tan





# To consider and approve the dividend payment of the Company for the year 2014



## Information of dividend payment for the years 2012 – 2014

|                                          | 2014          | 2013          | 2012          |
|------------------------------------------|---------------|---------------|---------------|
| Net profit (Million Baht)                | 1,037.76      | 1,811.60      | 1,378.88      |
| Earnings per share (Baht)                | 0.81          | 1.42          | 1.08          |
| Dividend per share (Baht)                | 0.40          | 0.65          | 0.50          |
| Number of shares (shares)                | 1,280,000,000 | 1,280,000,000 | 1,280,000,000 |
| Total dividend payment (million<br>Baht) | 512           | 832           | 6