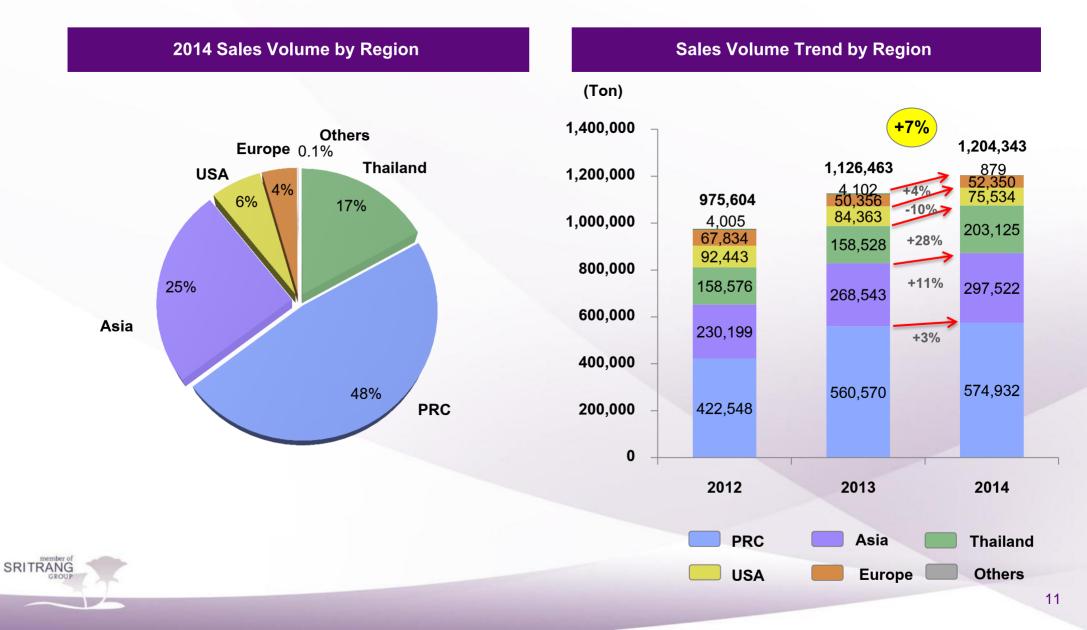

Thailand and Asia (except PRC) being the highest growth market destination in 2014

and a