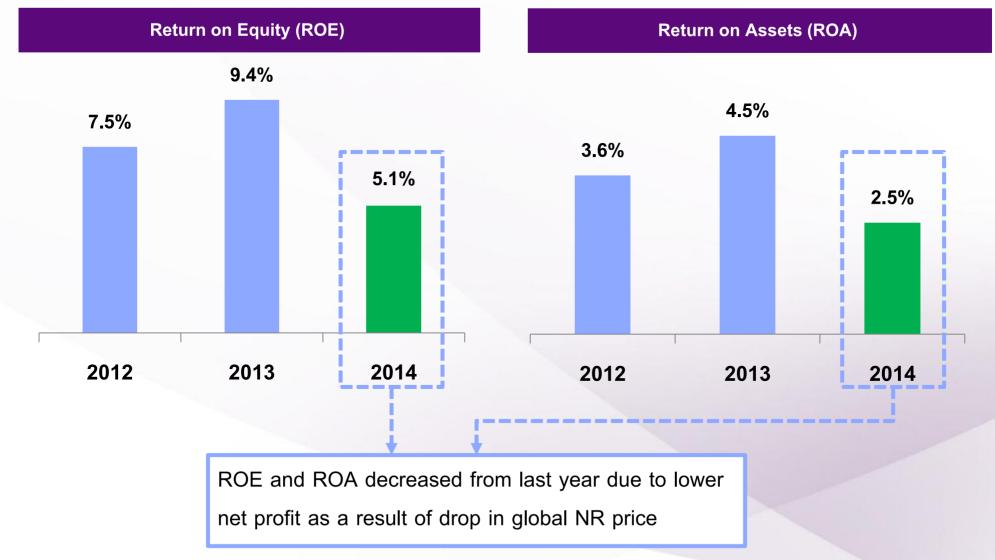

s outweighed by unfavorable NR

### price and demand appetite



| Net Profit and Net Profit Margin  |  |  |  |  |
|-----------------------------------|--|--|--|--|
| decreased due to:                 |  |  |  |  |
| Drop in global NR price           |  |  |  |  |
| Supply surplus and narrower gross |  |  |  |  |
| profit margin                     |  |  |  |  |
| which was offset by:              |  |  |  |  |
| Higher share of profit from       |  |  |  |  |
| investment in associates and JV   |  |  |  |  |
| Lower finance cost and tax        |  |  |  |  |
| expenses                          |  |  |  |  |

SRITRANG

## **Financial Structure – Total Assets**



12.6%

22.3%

18.8%

14.0%

## **Financial Structure – Total Liabilities and Shareholders' Equity**



### **Financial Ratios**



and Tank-3



## **Financial Ratios (Cont'd)**



Tan



## **Financial Information**



49.34%

Tan





# To consider and approve the dividend payment of the Company for the year 2014



## Information of dividend payment for the years 2012 – 2014

|                                          | 2014          | 2013          | 2012          |
|------------------------------------------|---------------|---------------|---------------|
| Net profit (Million Baht)                | 1,037.76      | 1,811.60      | 1,378.88      |
| Earnings per share (Baht)                | 0.81          | 1.42          | 1.08          |
| Dividend per share (Baht)                | 0.40          | 0.65          | 0.50          |
| Number of shares (shares)                | 1,280,000,000 | 1,280,000,000 | 1,280