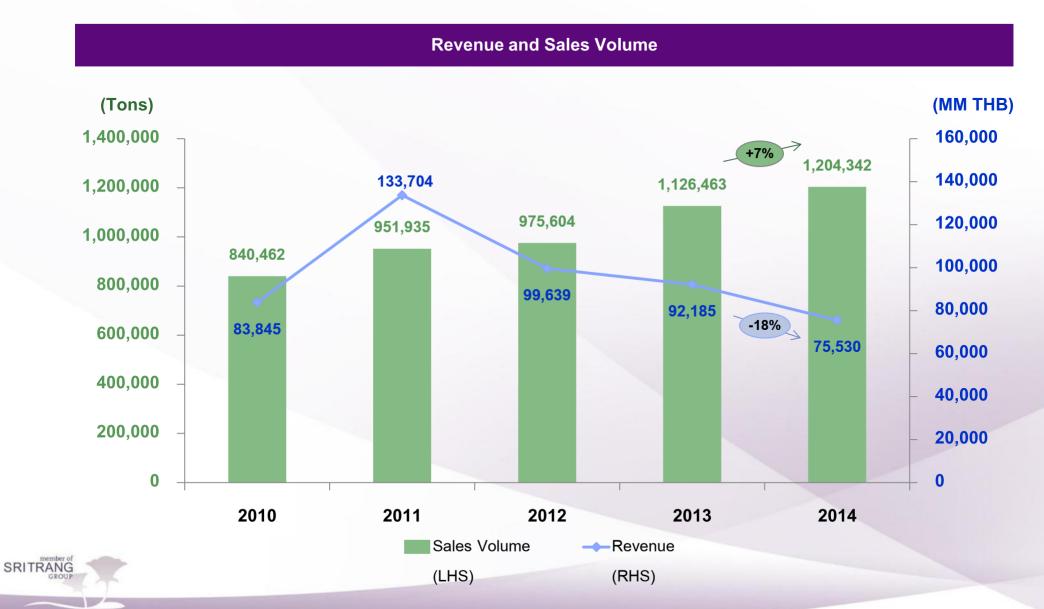

Sales volume increased by 7% outpacing global NR demand growth at 5%; yet our revenue was pressured by the downtrend of global NR price

- Wil

STA had a diversified and balanced customer portfolio across the globes with

# Despite sales volume increase, revenue dropped by 18% due to falling NR price throughout 2014

and the second

and the state

**Key Factors Affecting the Company's Operation** 

**1. Price and Volatility of Natural Rubber** 

|                                    | 2013      | 2014      | %YoY         |
|------------------------------------|-----------|-----------|--------------|
| Revenue (MM THB)                   | 92,185    | 75,530    | <b>T</b> 18% |
| Sales Volume (Ton)                 | 1,126,463 | 1,204,342 | ▲ 7%         |
| Average Selling<br>Price (THB/Ton) | 79,600    | 60,583    | <b>7</b> 24% |