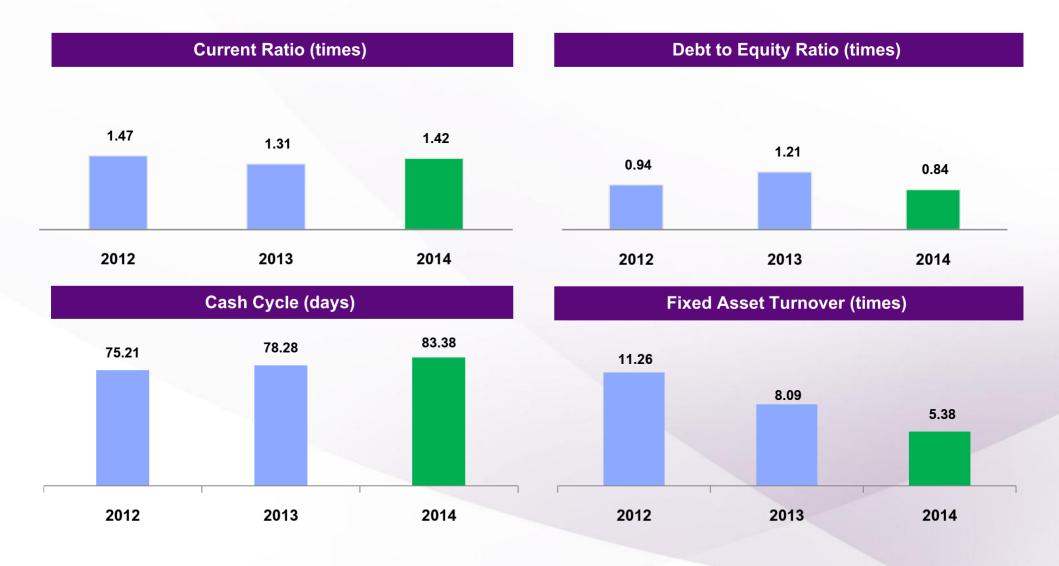

nd appetite



| Net Profit and Net Profit Margin  |  |  |  |  |
|-----------------------------------|--|--|--|--|
| decreased due to:                 |  |  |  |  |
| Drop in global NR price           |  |  |  |  |
| Supply surplus and narrower gross |  |  |  |  |
| profit margin                     |  |  |  |  |
| which was offset by:              |  |  |  |  |
| Higher share of profit from       |  |  |  |  |
| investment in associates and JV   |  |  |  |  |
| Lower finance cost and tax        |  |  |  |  |
| expenses                          |  |  |  |  |

SRITRANG

## **Financial Structure – Total Assets**



12.6%

22.3%

18.8%

14.0%

## **Financial Structure – Total Liabilities and Shareholders' Equity**



### **Financial Ratios**



and Tank-3



## **Financial Ratios (Cont'd)**



Tan



## **Financial Information**



49.34%

Tan





# To consider and approve the dividend payment of the Company for the year 2014



## Information of dividend payment for the years 2012 – 2014

|                                          | 2014          | 2013          | 2012          |
|------------------------------------------|---------------|---------------|---------------|
| Net profit (Million Baht)                | 1,037.76      | 1,811.60      | 1,378.88      |
| Earnings per share (Baht)                | 0.81          | 1.42          | 1.08          |
| Dividend per share (Baht)                | 0.40          | 0.65          | 0.50          |
| Number of shares (shares)                | 1,280,000,000 | 1,280,000,000 | 1,280,000,000 |
| Total dividend payment (million<br>Ba