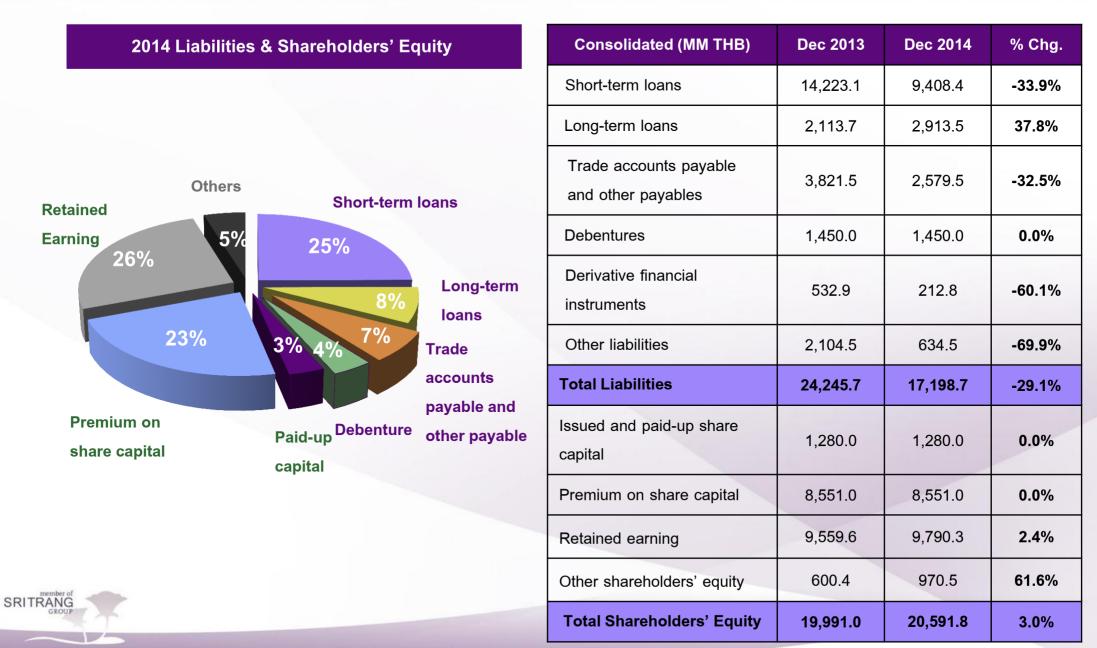

sales volume, Net Profit was outweighed by unfavorable NR

### price and demand appetite



| Net Profit and Net Profit Margin  |  |  |  |  |
|-----------------------------------|--|--|--|--|
| decreased due to:                 |  |  |  |  |
| Drop in global NR price           |  |  |  |  |
| Supply surplus and narrower gross |  |  |  |  |
| profit margin                     |  |  |  |  |
| which was offset by:              |  |  |  |  |
| Higher share of profit from       |  |  |  |  |
| investment in associates and JV   |  |  |  |  |
| Lower finance cost and tax        |  |  |  |  |
| expenses                          |  |  |  |  |

SRITRANG

## **Financial Structure – Total Assets**



12.6%

22.3%

18.8%

14.0%

## **Financial Structure – Total Liabilities and Shareholders' Equity**



### **Financial Ratios**



and Tank-3



## **Financial Ratios (Cont'd)**



Tan



## **Financial Information**



49.34%

Tan





# To consider and approve the dividend payment of the Company for the year 2014



## Information of dividend payment for the years 2012 – 2014

|                                          | 2014          | 2013          | 2012          |
|------------------------------------------|---------------|---------------|---------------|
| Net profit (Million Baht)                | 1,037.76      | 1,811.60      | 1,378.88      |
| Earnings per share (Baht)                | 0.81          | 1.42          | 1.08          |
| Dividend per share (Baht)                | 0.40          | 0.65          | 0.50          |
| Number of shares (shares)                | 1,280,000