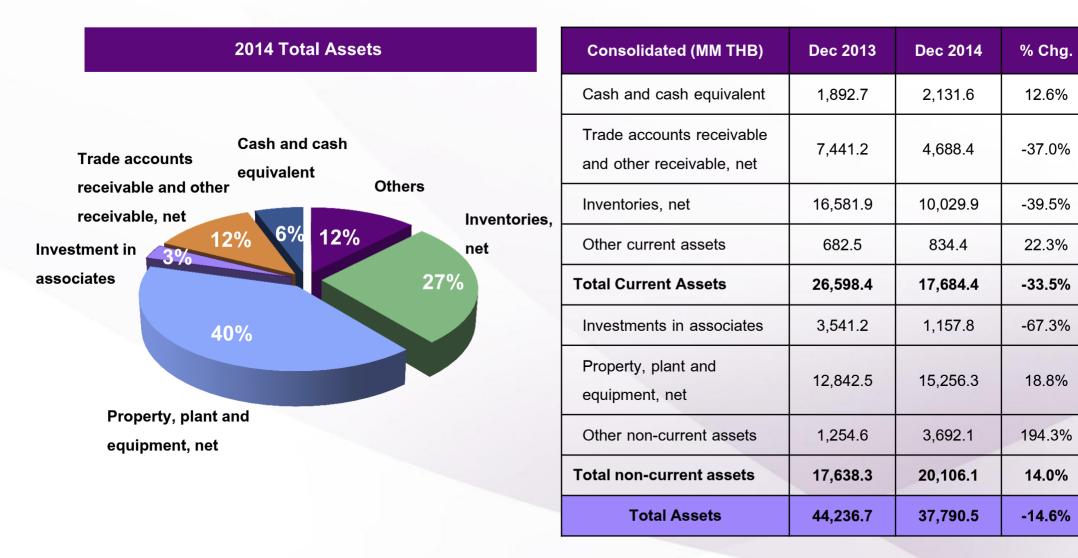

ducers whereas the total global demand and STA total revenue would be unaffected.

## Despite of higher sales volume, Net Profit was outweighed by unfavorable NR

### price and demand appetite



| Net Profit and Net Profit Margin  |  |  |  |  |
|-----------------------------------|--|--|--|--|
| decreased due to:                 |  |  |  |  |
| Drop in global NR price           |  |  |  |  |
| Supply surplus and narrower gross |  |  |  |  |
| profit margin                     |  |  |  |  |
| which was offset by:              |  |  |  |  |
| Higher share of profit from       |  |  |  |  |
| investment in associates and JV   |  |  |  |  |
| Lower finance cost and tax        |  |  |  |  |
| expenses                          |  |  |  |  |

SRITRANG

## **Financial Structure – Total Assets**



12.6%

22.3%

18.8%

14.0%

## **Financial Structure – Total Liabilities and Shareholders' Equity**



### **Financial Ratios**



and Tank-3



## **Financial Ratios (Cont'd)**



Tan



## **Financial Information**



49.34%

Tan





# To consider and approve the dividend payment of the Company for the year 2014



## Information of dividend payment for the years 2012 – 2014

|                                          | 2014          | 2013          | 2012          |
|------------------------------------------|---------------|---------------|---------------|
| Net profit (Million Baht)                | 1,037.76      | 1,811.60      | 1,378.88      |
| Earnings per share (Baht)                | 0.81          | 1.42          | 1.08          |
| Dividend per share (Baht)                |