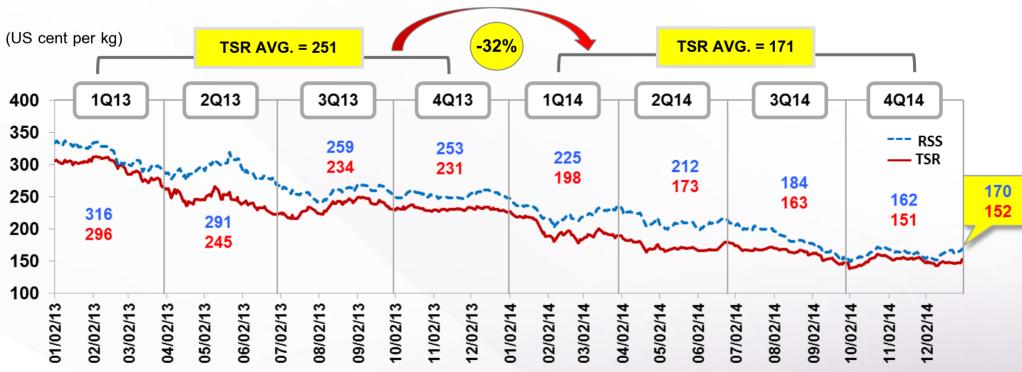

## Factor 1 : Price and Volatility of Natural Rubber

- NR price had a direct impact to STA revenue and profitability
- Average TSR price dropped by 32% from 2013 due to slow recover of Chinese recover, remaining supply surplus and plunge in crude oil price