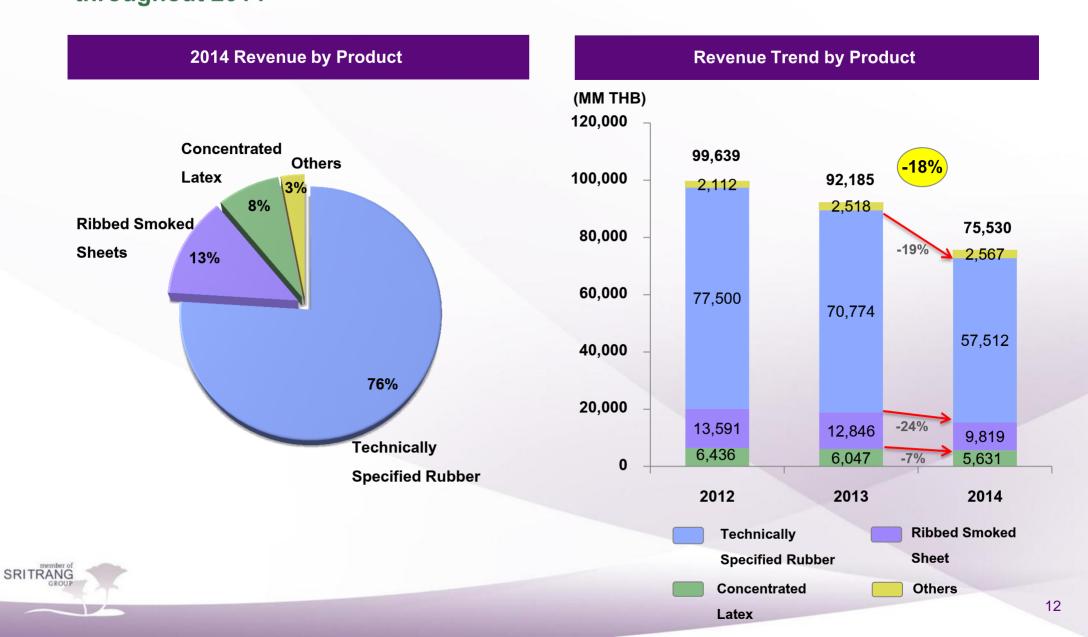

# Despite sales volume increase, revenue dropped by 18% due to falling NR price throughout 2014

and the second

and the state

**Key Factors Affecting the Company's Operation** 

**1. Price and Volatility of Natural Rubber** 