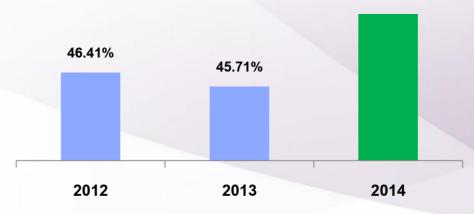

|  |  |  |
|-----------------------------------|--|--|--|--|
| decreased due to:                 |  |  |  |  |
| Drop in global NR price           |  |  |  |  |
| Supply surplus and narrower gross |  |  |  |  |
| profit margin                     |  |  |  |  |
| which was offset by:              |  |  |  |  |
| Higher share of profit from       |  |  |  |  |
| investment in associates and JV   |  |  |  |  |
| Lower finance cost and tax        |  |  |  |  |
| expenses                          |  |  |  |  |

SRITRANG

## **Financial Structure – Total Assets**



12.6%

22.3%

18.8%

14.0%

## **Financial Structure – Total Liabilities and Shareholders' Equity**



### **Financial Ratios**



and Tank-3



## **Financial Ratios (Cont'd)**



Tan



## **Financial Information**



49.34%

Tan





# To consider and approve the dividend payment of the Company for the year 2014



## Information of dividend payment for the years 2012 – 2014

|                                          | 2014          | 2013          | 2012          |
|------------------------------------------|---------------|---------------|---------------|
| Net profit (Million Baht)                | 1,037.76      | 1,811.60      | 1,378.88      |
| Earnings per share (Baht)                | 0.81          | 1.42          | 1.08          |
| Dividend per share (Baht)                | 0.40          | 0.65          | 0.50          |
| Number of shares (shares)                | 1,280,000,000 | 1,280,000,000 | 1,280,000,000 |
| Total dividend payment (million<br>Baht) | 512           | 832           | 640           |