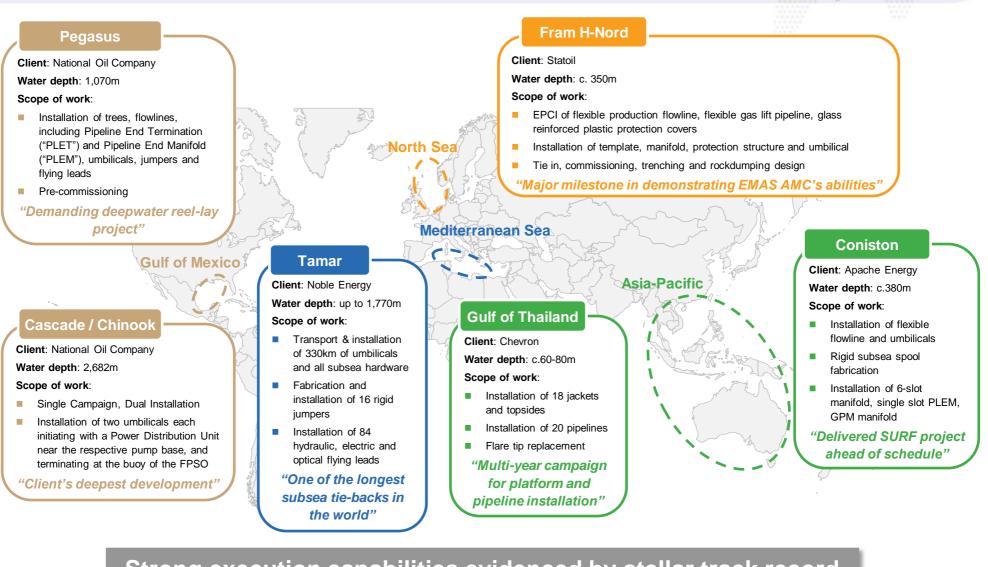

### Project highlights

Strong execution capabilities evidenced by stellar track record

1.000m

Mooring lines

production

### Large-scale subsea infrastructure developments

Source: Broker research