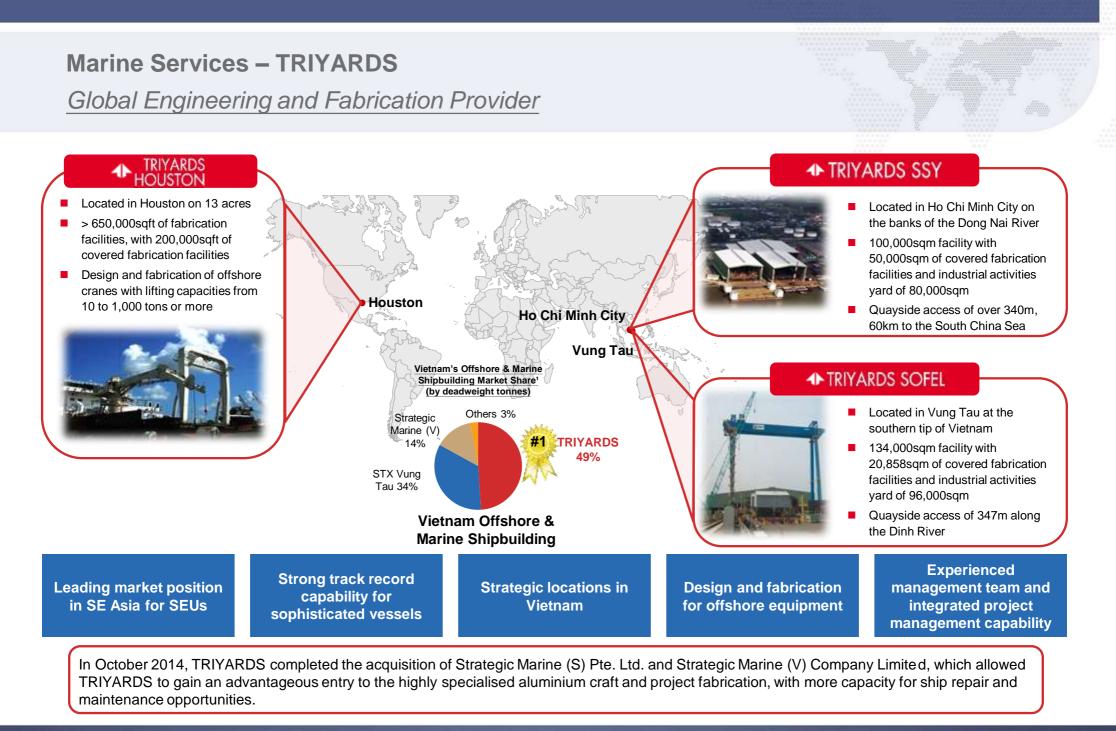

#### **Segments overview** EZRA 100.0% 75.5% 60.9% 100.0% **EMAS** EMAS 🖉 EMAS TRIYARDS EMAS Offshore Limite **Offshore Support & Accommodation Services Marine Services** Well Services Subsea Services **Offshore Production Services** Comprehensive offshore seabed-Separately listed on the Oslo Børs and secondary listing on SGX-ST as Separately listed on the SGX-ST Provides well services, fluid to-surface installation and EMAS Offshore Limited (formerly known as EOC Limited) as Triyards Holdings Limited pumping, pipeline & process and engineering services Market cap: US\$169mm<sup>1</sup> oiltools rental Market cap: US\$116mm<sup>1</sup> Owns / operates 51 vessels Operates 12 vessels Fabrication of high-end Market leader in Thailand with Subsea Umbilicals, Risers offshore vessels and Offshore Support & Accommodation Services project execution experience in and Flowlines ("SURF"), equipment Owns, operates and manages a young and diverse fleet of 41 Vietnam and the Philippines floater & mooring, pipeline OSVs, 5 OAVs, 2 barges and a heavy lift and pipelay vessel installation Offshore Production Services Heavy lift operation Owns or operates 2 Floating, Production, Storage and Offloading Decommissioning and ("FPSO") vessels removal Subsea tie-back contractor Strong presence in the Asia-Pacific market **EMAS EMAS EMAS TRIYARDS EMAS Production<sup>2</sup>** FY14 revenue **contribution Energy** AMC Marine<sup>2</sup> 13% 2% No revenue contribution 68% 17% FY14 Profit After Tax ("PAT") contribution to Ezra: US\$25.3mm<sup>2,3</sup>