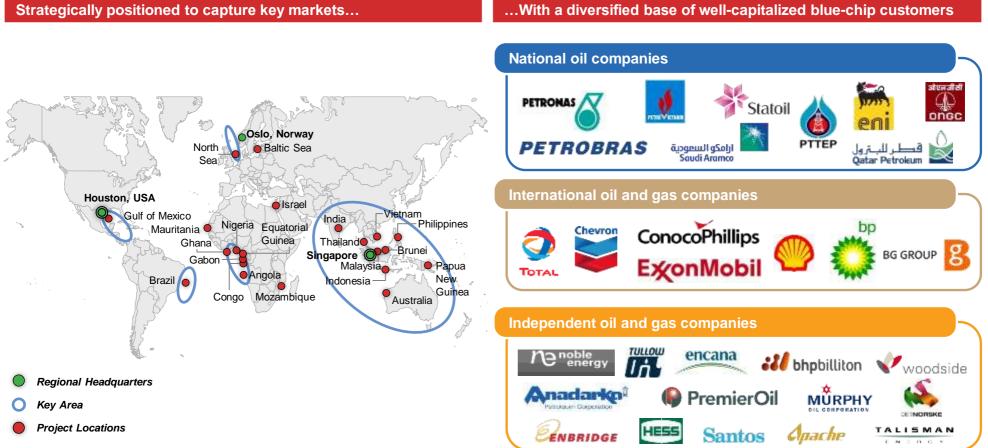

# Blue-Chip Client Base, focused on key leading and growing offshore basins

#### Positive fundamentals for offshore development across Ezra's key geographies

- **Gulf of Mexico**: Continued regional recovery post the Deepwater Horizon incident
- North Sea: Resurgence of a traditionally strong mature market
- Asia-Pacific: Emerging deeper water projects
- Africa: Momentum building in subsea projects
- Brazil: Large higher-end market