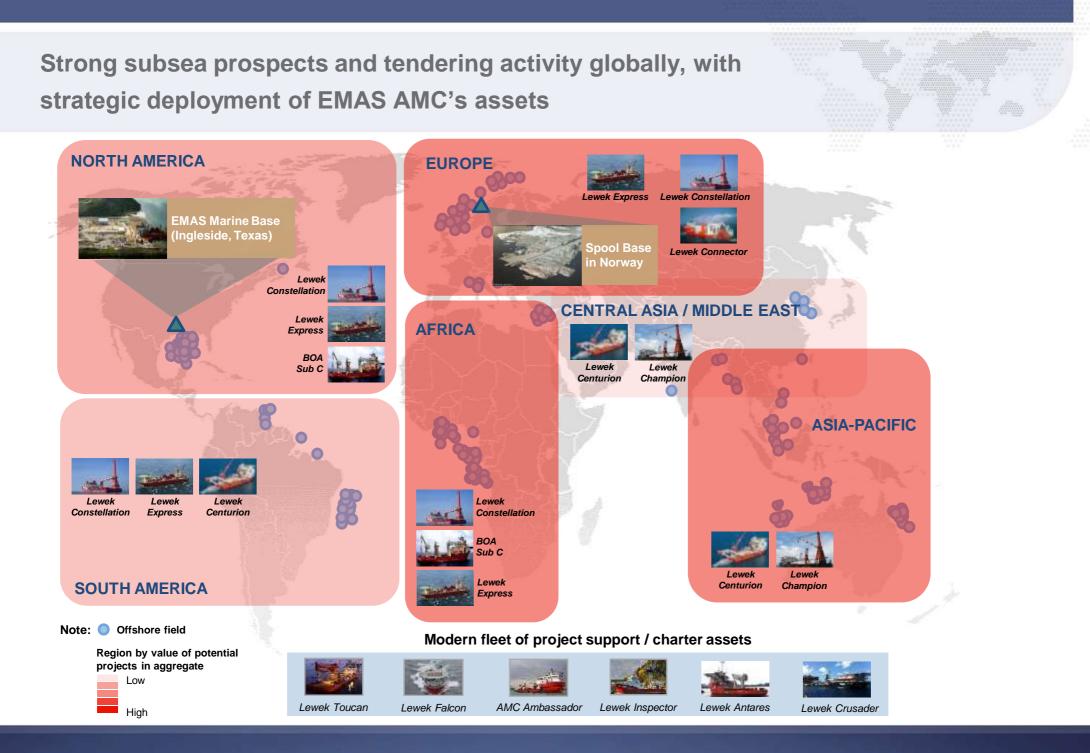

#### Highlights of contract wins

#### Africa

- Transport and installation of subsea structures
- FPSO mooring repair work

#### Asia-Pacific

- Secured subsea construction contract with Lewek Constellation for Apache Energy offshore Australia valued in excess of A\$130 million
- Installation of flowlines, associated Pipeline End Terminations and spools in water depths up to 1,400m

#### Americas

Finalised triple contract signings with Noble Energy for subsea tie-back projects in the US Gulf of Mexico

- Combined contracts valued in excess of US\$300 mil
- Total scope includes over 130km flowlines and 100km of umbilicals in water depths up to 2,200m
- Fabrication of subsea structures and spooling of pipes in progress at the EMAS Marine Base in Ingleside, Texas

- Awarded three-year frame agreement with Apache North Sea Ltd. for construction services in the UK sector of the North Sea, with options to extend for an additional two years
- Secured project to lay one of the longest High Voltage Alternate Current cables in the world at 160km