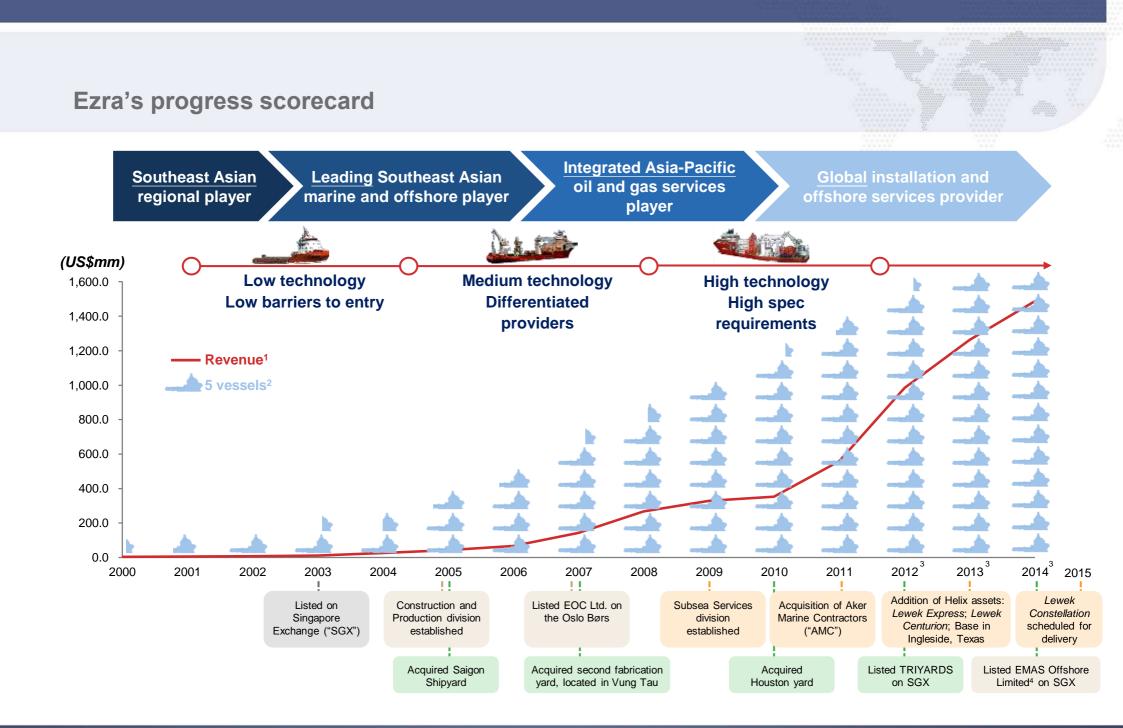

#### Source: FactSet

Note: Revenue and number of vessels are by fiscal year, events are by calendar year; <sup>1</sup> Revenue from FY2000 to FY2006 converted to US\$ using average exchange rates of the respective financial years; <sup>2</sup> Vessels include vessels which are managed, owned or operated (including those from its associated companies and joint ventures); <sup>3</sup> FY2012, FY2013 and FY2014 include vessels to be delivered; <sup>4</sup> Formerly known as EOC Ltd.

### Ezra's Scorecard

- Revenue of c.US\$1.5 billion
- Successfully completed <u>Lewek Constellation's</u> first job in West Africa
- Consolidated EMAS Marine into EMAS
   Offshore Limited, which achieved secondary listing on the Mainboard of SGX-ST

Note: <sup>1</sup> As of Oct 2011. Backlog disclosures only commenced in FY2011; <sup>2</sup> As of Oct 2014 after the Business Combination of EMAS Marine and EMAS Offshore Limited; Group's backlog is inclusive of a backlog of US\$520 million from the two FPSOs, *Lewek EMAS* and *Perisai Kamelia* that EMAS Offshore Limited has stakes in.