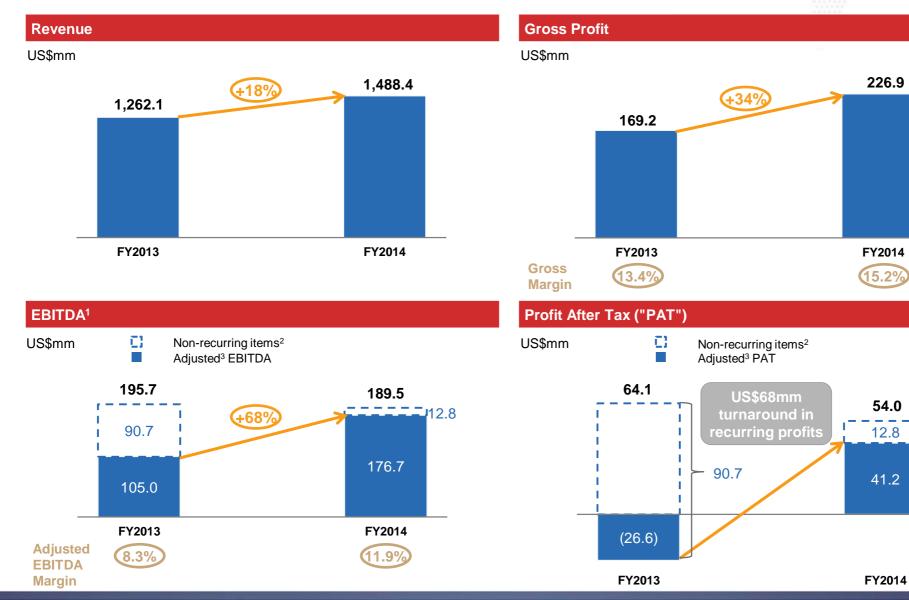

### FY2014 financial highlights

Sustained operational turnaround achieved

Note: <sup>1</sup> EBITDA calculated as the sum of profit before tax, finance expenses, depreciation and amortisation. <sup>2</sup> Refers to Group's gain/loss from disposal of fixed assets and assets held for sale, gain on disposal of AFS investment, write off and impairment of fixed assets and Group's share of gain from disposal of vessel by EMAS Offshore Limited; **XRA** <sup>3</sup> Adjusted to exclude items listed under Note <sup>2</sup>.

### **Revenue breakdown by segment**

Subsea segment continues to drive growth

#### Revenue breakdown

- Group's growth strategy evidenced by increased contribution from Subsea Services division
- Subsea Services division contributed about 70% of total group revenue in FY2014

### EBITDA<sup>1</sup>

 EBITDA increase largely due to oneoff gains from consolidation of EMAS Offshore Limited

#### Profit After Tax ("PAT")

 Decrease in gross profit due to weakness in the shallow water PSV segment and lower profit contribution from two subsea vessels

Note: <sup>1</sup> EBITDA calculated as the sum of profit before tax, finance expenses, depreciation and amortisation. <sup>2</sup> Refers to Group's gain/loss from disposal/written off/impairment of fixed assets and gain from bargain purchase/reclassification due to consolidation of EMAS Offshore Limited. <sup>3</sup> Adjusted to exclude items listed under Note <sup>2</sup>.