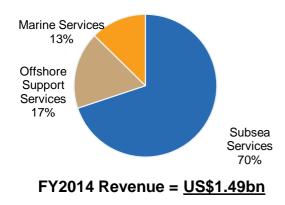

### **Revenue breakdown by segment**

Subsea segment continues to drive growth

#### Revenue breakdown

- Group's growth strategy evidenced by increased contribution from Subsea Services division
- Subsea Services division contributed about 70% of total group revenue in FY2014