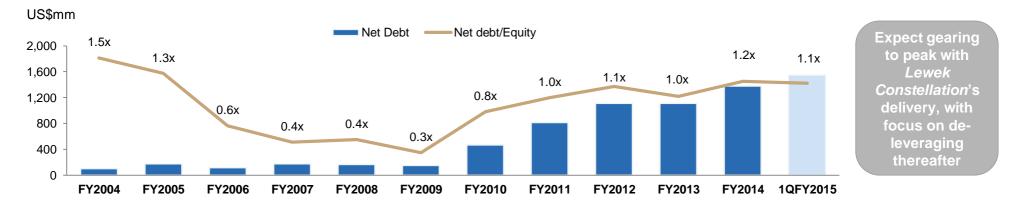

### Debt maturity profile and gearing ratio

#### Debt maturity profile by financial year (as of Nov 30, 2014)

Debt and gearing ratio