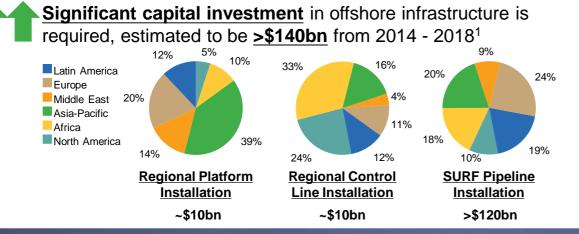

#### Tailwinds

Offshore capex continues to **move towards deeper waters**, while shallow water investment grows moderately

- Deepwater offshore capex expected to increase at 14.1% CAGR between 2013 and 2019, with increased investments in regions such as West Africa and Brazil
- Shallow water capex projected to increase at 4.7% CAGR between 2013 and 2019

#### Positive fundamentals for offshore development across Ezra's key geographies

- **Gulf of Mexico**: Continued regional recovery post the Deepwater Horizon incident
- North Sea: Resurgence of a traditionally strong mature market
- Asia-Pacific: Emerging deeper water projects
- Africa: Momentum building in subsea projects
- Brazil: Large higher-end market