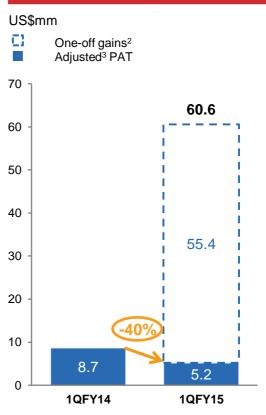

#### Profit After Tax ("PAT")

 Decrease in gross profit due to weakness in the shallow water PSV segment and lower profit contribution from two subsea vessels

Note: <sup>1</sup> EBITDA calculated as the sum of profit before tax, finance expenses, depreciation and amortisation. <sup>2</sup> Refers to Group's gain/loss from disposal/written off/impairment of fixed assets and gain from bargain purchase/reclassification due to consolidation of EMAS Offshore Limited. <sup>3</sup> Adjusted to exclude items listed under Note <sup>2</sup>.