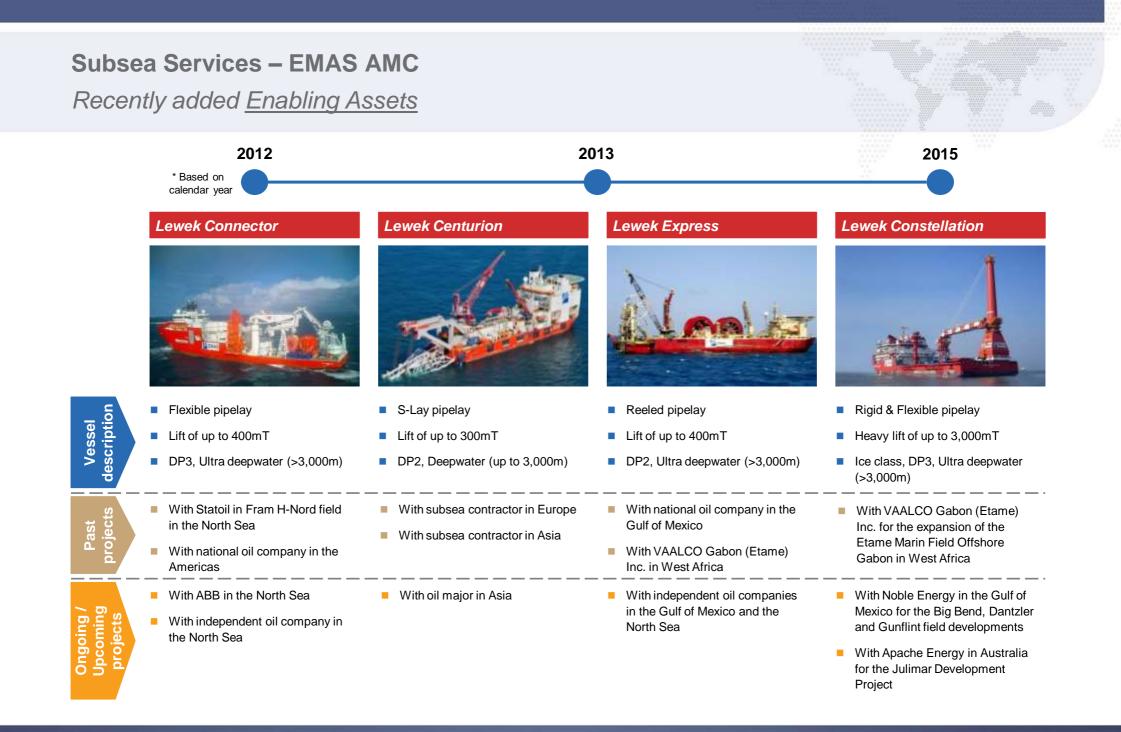

### Subsea Services – EMAS AMC

#### Proven track record in winning subsea projects

EMAS AMC has won an aggregate of US\$3.6bn worth of contracts since its acquisition from Aker Solutions in 2011

| SURF installation Floate                                                                                                                                 |          | Floater, m                         | ooring and installation                                                                                                   | Pipelay and heavy lift                                                                                                                                     |          | Power cable installation                                                                                                      |                                  |
|----------------------------------------------------------------------------------------------------------------------------------------------------------|----------|------------------------------------|---------------------------------------------------------------------------------------------------------------------------|------------------------------------------------------------------------------------------------------------------------------------------------------------|----------|-------------------------------------------------------------------------------------------------------------------------------|----------------------------------|
| <ul> <li>Installation and commissioning of<br/>subsea infrastructure</li> <li>Risers, umbilicals, rigid and<br/>flexible flowlines, manifolds</li> </ul> |          | installat<br>submer<br>Reserve     | ortation, mooring and<br>ion of FPSOs, semi-<br>sibles, Single Point Anchor<br>birs ("SPARs"), Tension<br>tforms ("TLPs") | <ul> <li>Installation of rigid pipelines (S-lay and reel-lay)</li> <li>Installation of large subsea structures, suction piles and steel jackets</li> </ul> |          | <ul> <li>Offshore installation of long length<br/>subsea power cables for electricity<br/>or oil and gas tie-backs</li> </ul> |                                  |
| Technically<br>advanced assets                                                                                                                           | in Houst | ng centers<br>ton, Oslo<br>ngapore | Experienced<br>management team                                                                                            | 40 years of complex<br>and diverse project<br>execution track<br>record                                                                                    | Global p | presence                                                                                                                      | Strong customer<br>relationships |