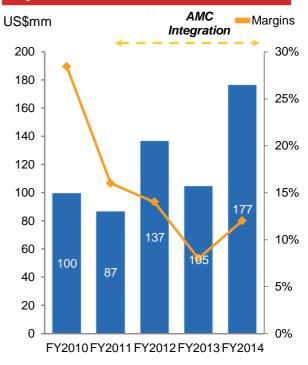

### FY2014 financial highlights

Sustained operational turnaround achieved

Note: <sup>1</sup> EBITDA calculated as the sum of profit before tax, finance expenses, depreciation and amortisation. <sup>2</sup> Refers to Group's gain/loss from disposal of fixed assets and assets held for sale, gain on disposal of AFS investment, write off and impairment of fixed assets and Group's share of gain from disposal of vessel by EMAS Offshore Limited; **XRA** <sup>3</sup> Adjusted to exclude items listed under Note <sup>2</sup>.

#### Adjusted EBITDA<sup>3</sup>

- FY2012 and FY2013 adjusted EBITDA trend reflects AMC acquisition
- FY2014 adjusted EBITDA improved as Subsea Services division sustained operational profitability

Note: <sup>1</sup> As of Oct 2011. Backlog disclosures only commenced in FY2011; <sup>2</sup> Group's backlog is inclusive of a backlog of US\$520 mil from the two FPSOs, *Lewek EMAS* and *Perisai Kamelia*, that EMAS Offshore Limited has stakes in; <sup>3</sup> EBITDA calculated as the sum of profit before tax, finance expenses, depreciation and amortisation, adjusted to remove non-recurring items.