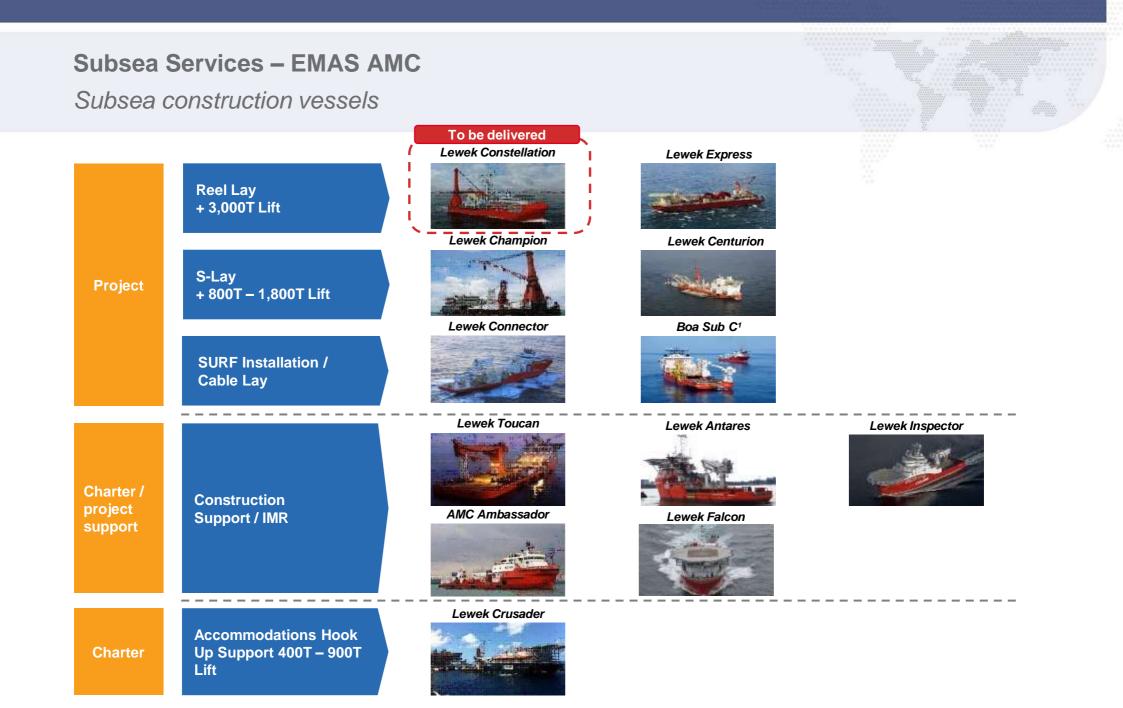

### Subsea Services – EMAS AMC

### A Leading Global Deepwater Installation Solutions Provider

#### Ranks top 5 globally

- EMAS AMC is one of the top 5 players in the global SURF market and a major subsea EPCI player
  - Young and modern fleet
  - All dynamic positioning based with world-class capabilities, supported by spool bases and specialized equipment
  - Global presence
  - Engineering centers in Houston, Oslo and Singapore
  - Project execution track record spanning over 40 years
  - Strong customer relationships
  - Experienced management team

#### Proven track record in winning subsea projects

EMAS AMC has won an aggregate of US\$3.6bn worth of contracts since its acquisition from Aker Solutions in 2011

| SURF installation Floate                                                                                                                                 |          | Floater, m                         | ooring and installation                                                                                                   | Pipelay and heavy lift                                                                                                                                     |          | Power cable installation                                                                                                      |                                  |
|----------------------------------------------------------------------------------------------------------------------------------------------------------|----------|------------------------------------|---------------------------------------------------------------------------------------------------------------------------|------------------------------------------------------------------------------------------------------------------------------------------------------------|----------|-------------------------------------------------------------------------------------------------------------------------------|----------------------------------|
| <ul> <li>Installation and commissioning of<br/>subsea infrastructure</li> <li>Risers, umbilicals, rigid and<br/>flexible flowlines, manifolds</li> </ul> |          | installat<br>submer<br>Reserve     | ortation, mooring and<br>ion of FPSOs, semi-<br>sibles, Single Point Anchor<br>birs ("SPARs"), Tension<br>tforms ("TLPs") | <ul> <li>Installation of rigid pipelines (S-lay and reel-lay)</li> <li>Installation of large subsea structures, suction piles and steel jackets</li> </ul> |          | <ul> <li>Offshore installation of long length<br/>subsea power cables for electricity<br/>or oil and gas tie-backs</li> </ul> |                                  |
| Technically<br>advanced assets                                                                                                                           | in Houst | ng centers<br>ton, Oslo<br>ngapore | Experienced<br>management team                                                                                            | 40 years of complex<br>and diverse project<br>execution track<br>record                                                                                    | Global p | presence                                                                                                                      | Strong customer<br>relationships |