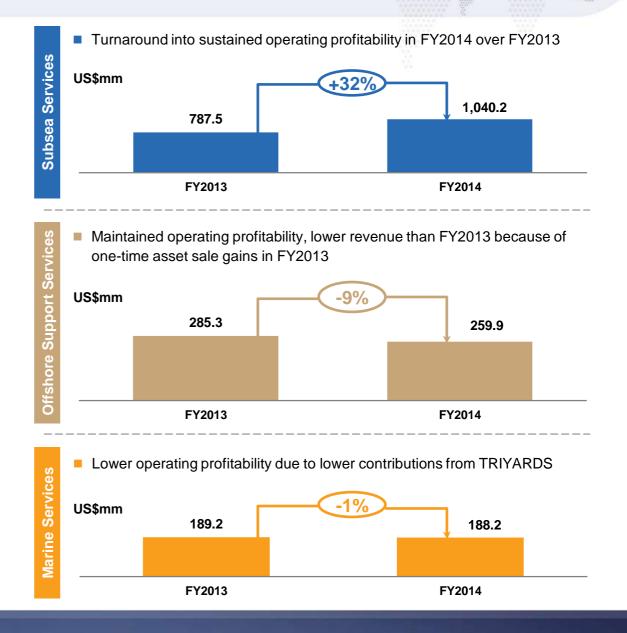

#### FY14: Turnaround into Sustained Profitability

- Subsea backlog growth with ~US\$1.0bn of new orders
- Operational readiness of Lewek Constellation tested through successful completion of VAALCO project
- Continued backlog momentum for Lewek Constellation with Noble Energy project wins
- Stabilised offshore fleet operations
- Continued subsea revenue growth to drive scale
- Significant turnaround in recurring profit performance
- Successful consolidation and listing of EMAS Offshore Limited to create independent funding platform

### Accelerating growth in scale

- Backlog growth driven by subsea business
- Increase in quality and value of projects – EPCI, SURF
- Increased activity in Gulf of Mexico and West Africa

- Increased scale of Subsea Services platform – more high-value projects
- Inclusion of newly-delivered assets in the Offshore Support Services and Subsea Services divisions
- Higher value from construction of SEUs in the Marine Services Division

#### Adjusted EBITDA<sup>3</sup>

- FY2012 and FY2013 adjusted EBITDA trend reflects AMC acquisition
- FY2014 adjusted EBITDA improved as Subsea Services division sustained operational profitability

Note: <sup>1</sup> As of Oct 2011. Backlog disclosures only commenced in FY2011; <sup>2</sup> Group's backlog is inclusive of a backlog of US\$520 mil from the two FPSOs, *Lewek EMAS* and *Perisai Kamelia*, that EMAS Offshore Limited has stakes in; <sup>3</sup> EBITDA calculated as the sum of profit before tax, finance expenses, depreciation and amortisation, adjusted to remove non-recurring items.