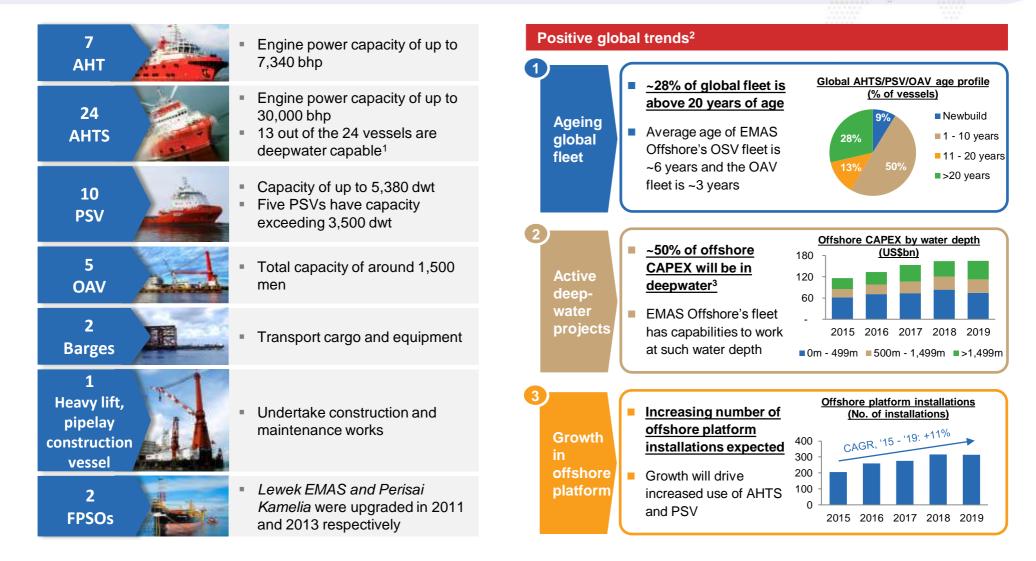

#### **Offshore Support & Accommodation Services**

#### Overview

- Global fleet with strong presence in the Asia-Pacific OSV market
- Diverse client base, providing ship management services for both the Group and third party vessels
- Owns, operates and manages a diverse fleet of 41 OSVs (average age of only approximately 6 years<sup>1</sup>), 5 OAVs, 2 barges and 1 heavy lift and pipelay vessel

#### Latest update

- 17 July 2014: Entered into shipbuilding contracts for two accommodation/maintenance vessels, with options for a further two similar specification vessels
- 10 July 2014: Entered into a memorandum of agreement to acquire a newbuild accommodation and support vessel that with modifications can accommodate up to 70 men