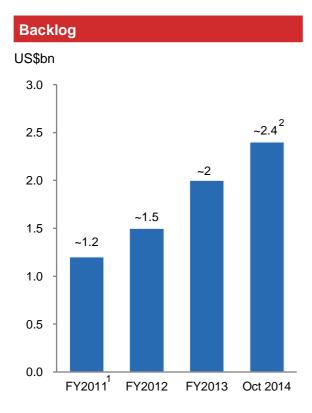

Note: <sup>1</sup> As of Oct 2011. Backlog disclosures only commenced in FY2011; <sup>2</sup> As of Oct 2014 after the Business Combination of EMAS Marine and EMAS Offshore Limited; Group's backlog is inclusive of a backlog of US\$520 million from the two FPSOs, *Lewek EMAS* and *Perisai Kamelia* that EMAS Offshore Limited has stakes in.

### Accelerating growth in scale

- Backlog growth driven by subsea business
- Increase in quality and value of projects – EPCI, SURF
- Increased activity in Gulf of Mexico and West Africa

- Increased scale of Subsea Services platform – more high-value projects
- Inclusion of newly-delivered assets in the Offshore Support Services and Subsea Services divisions
- Higher value from construction of SEUs in the Marine Services Division