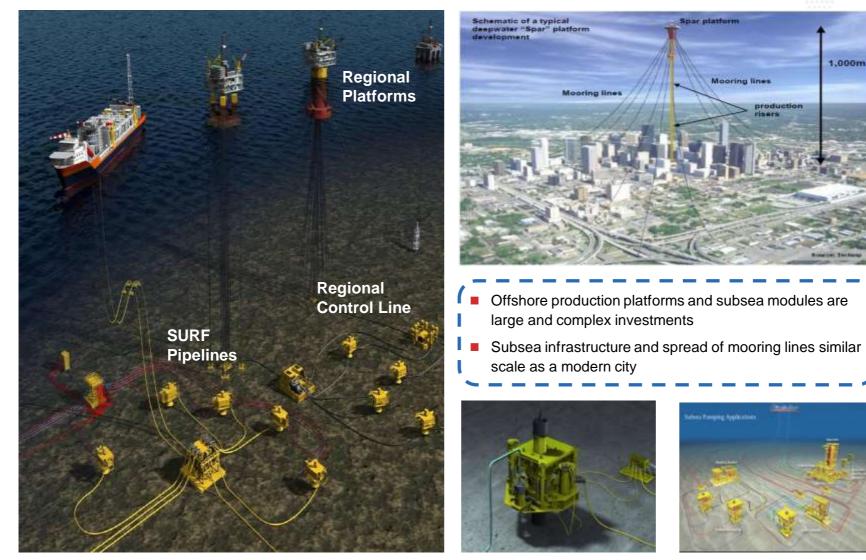

### Project highlights

Strong execution capabilities evidenced by stellar track record

1.000m

Mooring lines

production

### Large-scale subsea infrastructure developments

Source: Broker research

### Subsea tie-back 101

What?

Why?

How?

- Subsea wells tie-back refers to project related to existing or upgraded platform / FPSO / structure ie. not a full initial subsea field development
  - Comprise primarily of flowlines (rigid / flexible), risers, umbilicals, power cables, PLET / SLED / subsea processing units
  - By extension, it can include mooring / jacket / processing topside modules installation
- Subsea tie-back development is the fastest growing market segment in deepwater production infrastructure
- Average length of tie-backs is increasing in line with the development of more remote and deeper fields