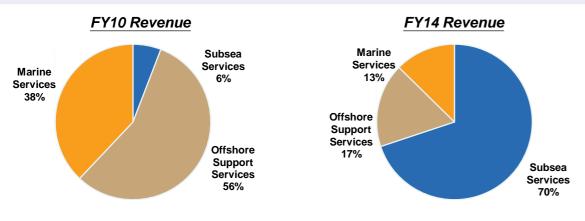

### **Revenue breakdown by segment**

Subsea segment continues to drive growth

#### Revenue breakdown

- Group's growth strategy evidenced by increased contribution from Subsea Services division
- Subsea Services division contributed about 70% of total group revenue in FY2014