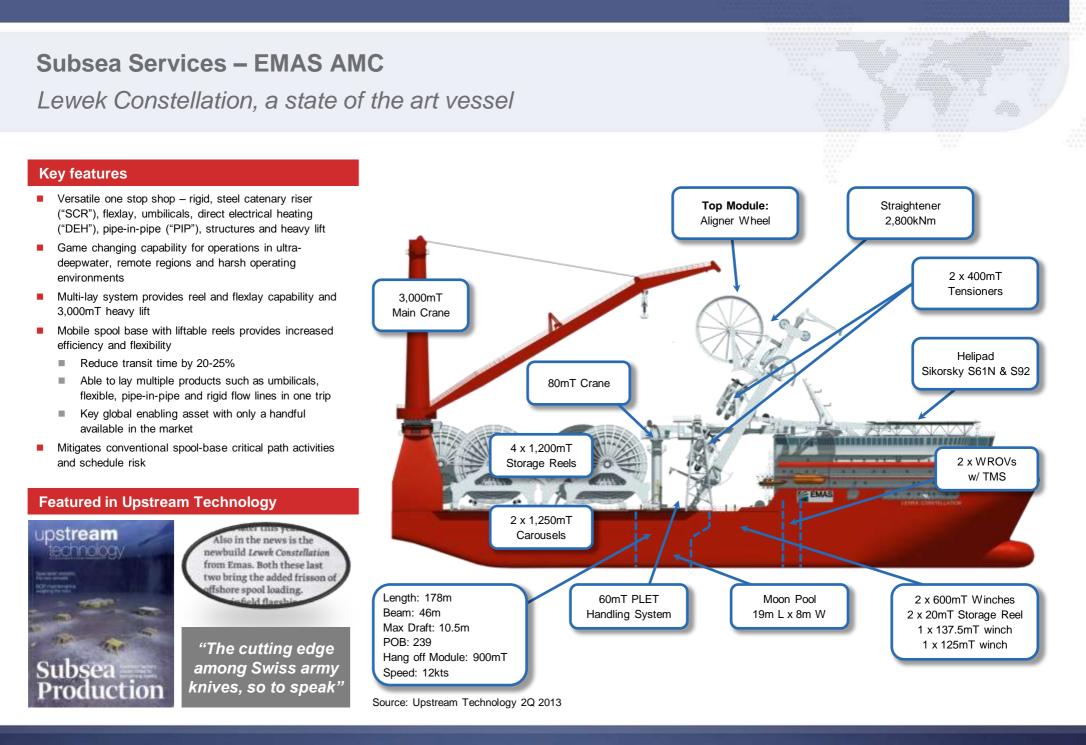

### Subsea Services – EMAS AMC

Among the most technically advanced and capable assets in the market

| Vessel                | Owner     | L x B<br>(m x m) | Crane<br>(mTe) | Top tension<br>(mTe) | No of reels | Total Payload<br>(mTe) |
|-----------------------|-----------|------------------|----------------|----------------------|-------------|------------------------|
| Lewek Constellation   | EMAS AMC  | 182 x 46         | 3,000          | 800                  | 4           | 4,800 <sup>1</sup>     |
| Lewek Express         | EMAS AMC  | 161 x 34         | 400            | 160                  | 2           | 2,950                  |
| Deep Blue             | Technip   | 206 x 32         | 400            | 550                  | 2           | 5,600                  |
| Deep Energy           | Technip   | 194 x 31         | 150            | 450                  | 2           | 5,600                  |
| Apache 2              | Technip   | 136 x 27         | 100            | 180                  | 2           | 2,650                  |
| Aegir <sup>2</sup>    | Heerema   | 210 x 46         | 4,000          | 800                  | 2           | 4,000                  |
| Navica                | Subsea 7  | 109 x 22         | 60             | 205                  | 1           | 2,200                  |
| Seven Ocean           | Subsea 7  | 157 x 28         | 400            | 400                  | 1           | 3,500                  |
| Seven Borealis        | Subsea 7  | 182 x 46         | 5,000          | 937                  | No reel-lay | 2,800                  |
| North Ocean 105 / 108 | McDermott | 132 x 27         | 400            | 400                  | 1           | 2,700                  |
| Petrofac JSD 6000     | Petrofac  | 216 x 49         | 5,000          | 600                  | No reel-lay | 2,000                  |

Source: Company data; Represents vessels with capabilities to work in deepwater regions

<sup>1</sup> Includes payload of support barge

<sup>2</sup> Aegir, while owned by Heerema, is currently used by Technip under a long term arrangement