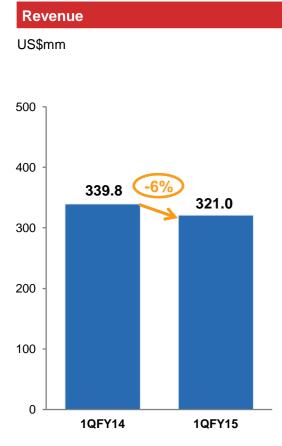

### **1QFY15** financial highlights

Maintains operational profitability

 Decrease in revenue due to lower contributions from the Subsea Services division and Offshore Support and Accommodation Services division