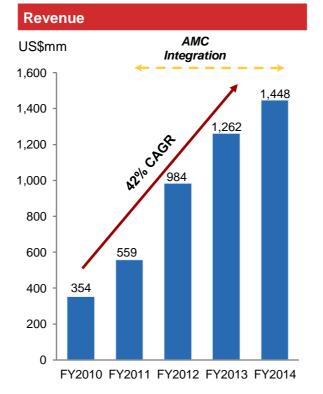

### **Revenue breakdown by segment**

Subsea segment continues to drive growth

#### Revenue breakdown

- Group's growth strategy evidenced by increased contribution from Subsea Services division
- Subsea Services division contributed about 70% of total group revenue in FY2014

### Historical financial performance

### Accelerating growth in scale

- Backlog growth driven by subsea business
- Increase in quality and value of projects – EPCI, SURF
- Increased activity in Gulf of Mexico and West Africa

- Increased scale of Subsea Services platform – more high-value projects
- Inclusion of newly-delivered assets in the Offshore Support Services and Subsea Services divisions
- Higher value from construction of SEUs in the Marine Services Division