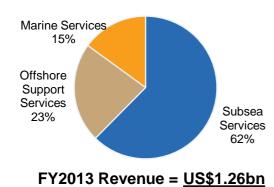

### **Revenue breakdown by segment**

Subsea segment continues to drive growth

#### Revenue breakdown

- Group's growth strategy evidenced by increased contribution from Subsea Services division
- Subsea Services division contributed about 70% of total group revenue in FY2014