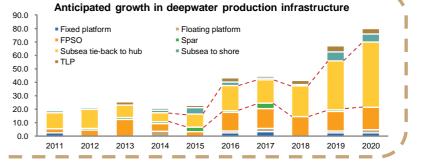

### Subsea tie-back 101

What?

Why?

How?

- Subsea wells tie-back refers to project related to existing or upgraded platform / FPSO / structure ie. not a full initial subsea field development
  - Comprise primarily of flowlines (rigid / flexible), risers, umbilicals, power cables, PLET / SLED / subsea processing units
  - By extension, it can include mooring / jacket / processing topside modules installation
- Subsea tie-back development is the fastest growing market segment in deepwater production infrastructure
- Average length of tie-backs is increasing in line with the development of more remote and deeper fields