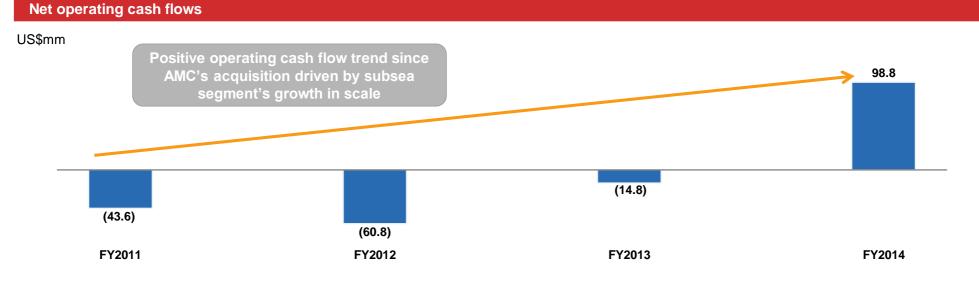

ancial highlights

Sustained operational turnaround achieved



Note: <sup>1</sup> EBITDA calculated as the sum of profit before tax, finance expenses, depreciation and amortisation. <sup>2</sup> Refers to Group's gain/loss from disposal of fixed assets and assets held for sale, gain on disposal of AFS investment, write off and impairment of fixed assets and Group's share of gain from disposal of vessel by EMAS Offshore Limited; **XRA** <sup>3</sup> Adjusted to exclude items listed under Note <sup>2</sup>.

### **Revenue breakdown by segment**

Subsea segment continues to drive growth

#### Revenue breakdown

- Group's growth strategy evidenced by increased contribution from Subsea Services division
- Subsea Services division contributed about 70% of total group revenue in FY2014











#### Free cash flows<sup>1</sup>





### Debt maturity profile and gearing ratio

#### Debt maturity profile by financial year (as of Nov 30, 2014)



Debt and gearing ratio



### **1QFY15** financial highlights

Maintains operational profitability



 Decrease in revenue due to lower contributions from the Subsea Services division and Offshore Support and Accommodation Services division

### EBITDA<sup>1</sup>



 EBITDA increase largely due to oneoff gains from consolidation of EMAS Offshore Limited

#### Profit After Tax ("PAT")



 Decrease in gross profit due to weakness in the shallow water PSV segment and lower profit contribution from two subsea vessels

Note: <sup>1</sup> EBITDA calculated as the sum of profit before tax, finance expenses, depreciation and amortisation. <sup>2