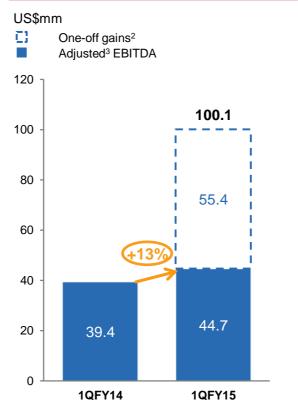

### EBITDA<sup>1</sup>

 EBITDA increase largely due to oneoff gains from consolidation of EMAS Offshore Limited