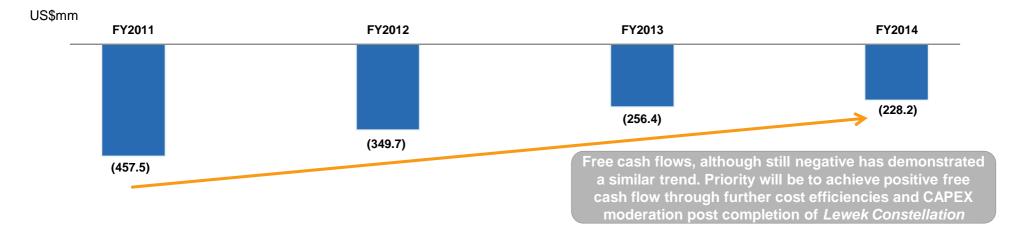

onal turnaround achieved



Note: <sup>1</sup> EBITDA calculated as the sum of profit before tax, finance expenses, depreciation and amortisation. <sup>2</sup> Refers to Group's gain/loss from disposal of fixed assets and assets held for sale, gain on disposal of AFS investment, write off and impairment of fixed assets and Group's share of gain from disposal of vessel by EMAS Offshore Limited; **XRA** <sup>3</sup> Adjusted to exclude items listed under Note <sup>2</sup>.

### **Revenue breakdown by segment**

Subsea segment continues to drive growth

#### Revenue breakdown

- Group's growth strategy evidenced by increased contribution from Subsea Services division
- Subsea Services division contributed about 70% of total group revenue in FY2014











#### Free cash flows<sup>1</sup>





### Debt maturity profile and gearing ratio

#### Debt maturity profile by financial year (as of Nov 30, 2014)



Debt and gearing ratio



### **1QFY15** financial highlights

Maintains operational profitability



 Decrease in revenue due to lower contributions from the Subsea Services division and Offshore Support and Accommodation Services division

### EBITDA<sup>1</sup>



 EBITDA increase largely due to oneoff gains from consolidation of EMAS Offshore Limited

#### Profit After Tax ("PAT")



 Decrease in gross profit due to weakness in the shallow water PSV segment and lower profit contribution from two subsea vessels

Note: <sup>1</sup> EBITDA calculated as the sum of profit before tax, finance expenses, depreciation and amortisation. <sup>2</sup> Refers to Group's gain/loss f