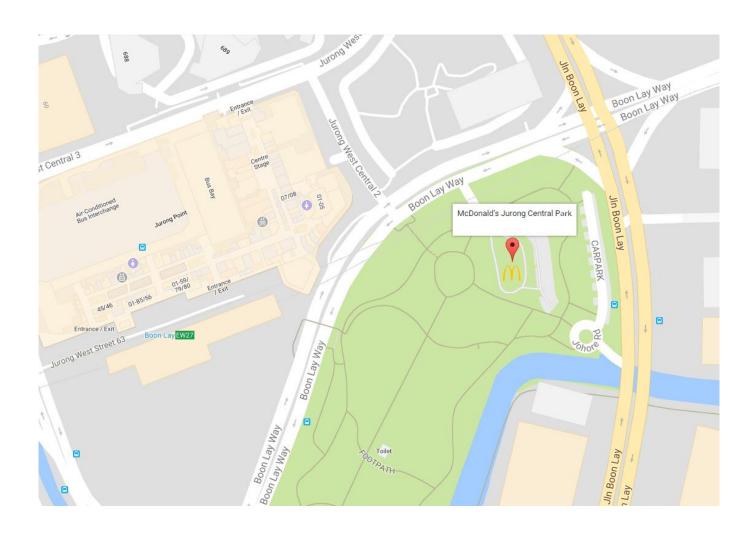

Please note that only limited seats are available and will be allocated on first come first serve basis. The 13-seater bus will leave punctually at each interval.

Pick-Up & Drop-Off: Jurong Central Park - McDonald's carpark

**Location** 291 Boon Lay Way, Singapore 649849

(Please refer to map in Appendix A)

For easy identification, the shuttle bus will bear the Neo Group's logo. Please look out for the sign "Neo Group's 5<sup>th</sup> AGM" on the bus.

## Pick-Up and Drop-Off Location