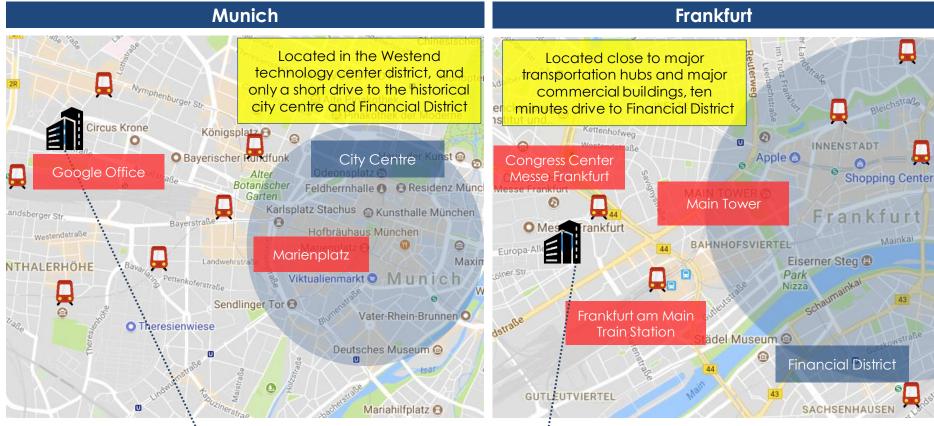

## **Properties in Germany**

| Citadines Arnulfpark Munich |                      |
|-----------------------------|----------------------|
| Units                       | 146                  |
| Tenure (years)/<br>Expiry   | Freehold             |
| Valuation<br>(\$\$/LC'mil)  | \$\$37.0/<br>EUR23.7 |

| Citadines City Centre Frankfurt |                      |  |
|---------------------------------|----------------------|--|
| Units                           | 165                  |  |
| Tenure (years)/<br>Expiry       | Freehold             |  |
| Valuation<br>(\$\$/LC'mil)      | \$\$64.0/<br>EUR41.0 |  |