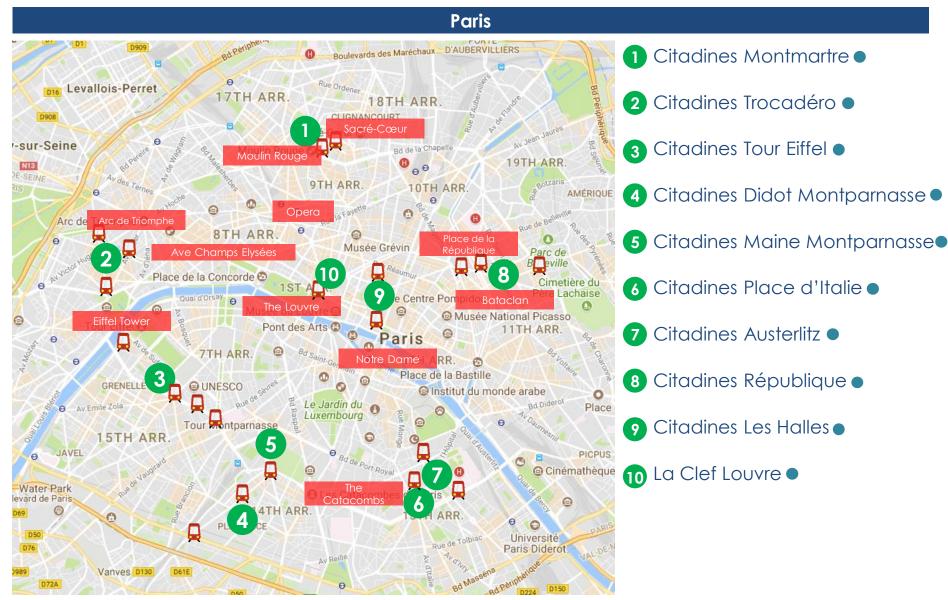

|                              |                             | P                       | aris                         |                                 |                                    |
|------------------------------|-----------------------------|-------------------------|------------------------------|---------------------------------|------------------------------------|
|                              | <b>n</b>                    | 2                       | 3                            | 4                               | 5                                  |
|                              | Citadines<br>Montmartre     | Citadines<br>Trocadéro  | Citadines Tour<br>Eiffel     | Citadines Didot<br>Montparnasse | Citadines<br>Maine<br>Montparnasse |
| Units                        | 111                         | 97                      | 104                          | 80                              | 67                                 |
| Tenure<br>(years)/<br>Expiry | Freehold                    | Freehold                | Freehold                     | Freehold                        | Freehold                           |
| Valuation<br>(S\$/LC'mil)    | S\$37.0/<br>EUR23.7         | S\$43.0/<br>EUR27.5     | S\$74.8/<br>EUR47.9          | S\$21.9/<br>EUR14.0             | S\$23.7/<br>EUR15.2                |
|                              | Citadines Place<br>d'Italie | Citadines<br>Austerlitz | 8<br>Citadines<br>République | Citadines Les<br>Halles         | 10<br>La Clef Louvre               |
| Units                        | 169                         | 50                      | 76                           | 189                             | 51                                 |
| Tenure (years)/<br>Expiry    | Freehold                    | Freehold                | Freehold                     | Freehold                        | Freehold                           |
| Valuation<br>(S\$/LC'mil)    | S\$50.6/<br>EUR32.4         | S\$11.1/<br>EUR7.1      | S\$22.6/<br>EUR14.5          | S\$90.1/<br>EUR57.7             | S\$46.8/<br>EUR30.0                |