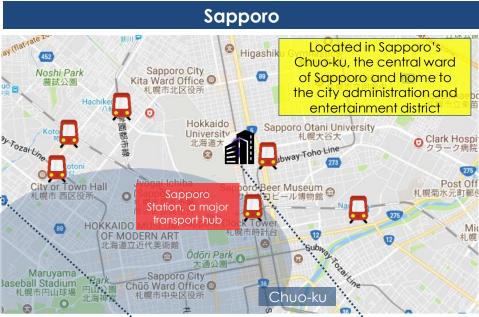

### **Properties in Japan**

The 11 rental housing properties are strategically located in five cities of Japan, namely Tokyo, Fukuoka, Hiroshima, Osaka and Sapporo

| Roppongi Residences Tokyo 🛑  |                         |
|------------------------------|-------------------------|
| Units                        | 64                      |
| Tenure<br>(years)/<br>Expiry | Freehold                |
| Valuation<br>(\$\$/LC'mil)   | \$\$37.4/<br>JPY3,092.0 |

## **Properties in Japan**

The 11 rental housing properties are strategically located in five cities of Japan, namely Tokyo, Fukuoka, Hiroshima, Osaka and Sapporo

| Gravis Court Kakomachi       |                      |
|------------------------------|----------------------|
| Units                        | 63                   |
| Tenure<br>(years)/<br>Expiry | Freehold             |
| Valuation<br>(\$\$/LC'mil)   | \$\$7.2/<br>JPY600.0 |

## **Properties in Japan**

The 11 rental housing properties are strategically located in five cities of Japan, namely Tokyo, Fukuoka, Hiroshima, Osaka and Sapporo

| S-Residence Tanimachi 9<br>chome |                        |
|----------------------------------|------------------------|
| Units                            | 102                    |
| Tenure<br>(years)/<br>Expiry     | Freehold               |
| Valuation<br>(S\$/LC'mil)        | S\$20.7/<br>JPY1,711.0 |