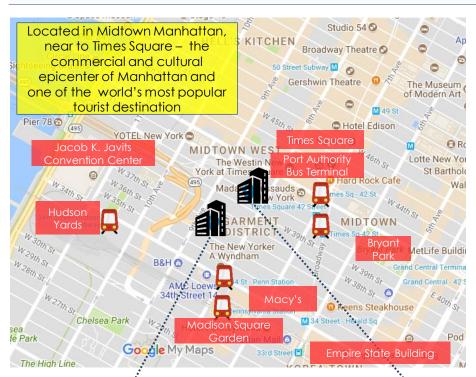

ry            | 97/<br>2077 |  |
| Valuation<br>(\$\$'mil)                 | \$\$211.0   |  |



### **Properties in United Kingdom**



### Strategic areas in London's major commercial areas



Citadines Trafalgar Square London Units 187 **Tenure** Freehold (years)/ Expiry Valuation **S\$178.8/** (S\$/LC'mil) GBP102.0

**Citadines Holborn-Covent** Garden London 192 Units Tenure (years)/ **Freehold Expiry** \$\$159.0/ Valuation (S\$/LC'mil) GBP90.7

Citadines Barbican London 129 Units Tenure (years)/ Freehold **Expiry** Valuation **S\$76.5/** (S\$/LC'mil) **GBP43.6** 

Citadines South Kensington London ( 92 Units Tenure (years)/ **Freehold Expiry** Valuation **S\$72.3/ GBP41.3** (SS/LC'mil)



### **Properties in United States of America**



### Prime locations in the heart of Manhattan



| d Tunnel