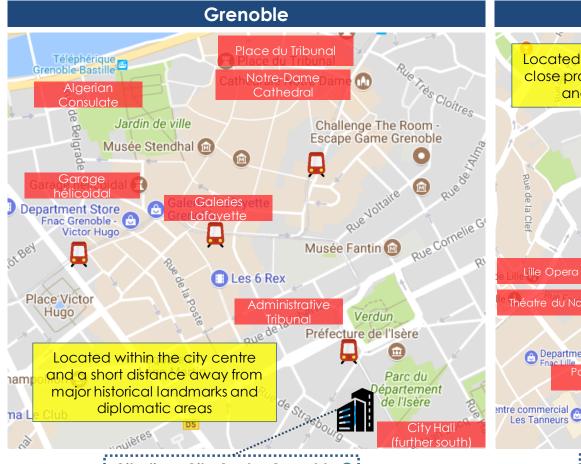

| <u>Citadines City Centre Grenoble</u> |                |  |
|---------------------------------------|----------------|--|
| Units                                 | 107            |  |
| Tenure (years)/<br>Expiry             | Freehold       |  |
| Valuation                             | \$\$8.9/       |  |
| (SS/LC'mil)                           | EUR <i>5.7</i> |  |