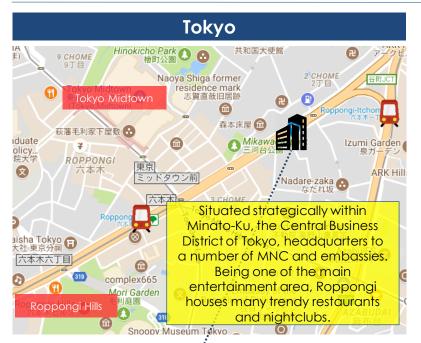

## Properties in Japan

A Member of CapitaLand Tokyo **Kyoto** Located in the Located in the Waseda Shimogyo-ku area, a Higashiyama Ji ② University 早稲田大 319 upscale Azabu nexus for commerce district of Minato-ku Broadcasting @ 0 and shopping in Tokyo's Central Heian Seisoku HS **Business District** Mitsui G Shiodom oopy Museum Tokyo Kikai Shinko Kaikan Mercado de Nishiki oel Oedo Line Tokyo Tox Minato Cit

 港区役所 Zōjō-ji @ 增上寺 @ Ministry of Defe HIGASHIAZABU Tokyo Toy Muse Rengeoin Sanjusangendo Tokaido Ma ilway Museum ZABUJUBAN 0 Kyoto station, Jonathan's

| Citadines Central Shinjuku  Tokyo |                          |
|-----------------------------------|--------------------------|
| Units                             | 206                      |
| Tenure<br>(years)/<br>Expiry      | Freehold                 |
| Valuation<br>(\$\$/LC'mil)        | S\$130.6/<br>JPY10,810.0 |

### **Properties in Japan**

The 11 rental housing properties are strategically located in five cities of Japan, namely Tokyo, Fukuoka, Hiroshima, Osaka and Sapporo

| Roppongi Residences Tokyo 🛑  |                         |
|------------------------------|-------------------------|
| Units                        | 64                      |
| Tenure<br>(years)/<br>Expiry | Freehold                |
| Valuation<br>(\$\$/LC'mil)   | \$\$37.4/<br>JPY3,092.0 |