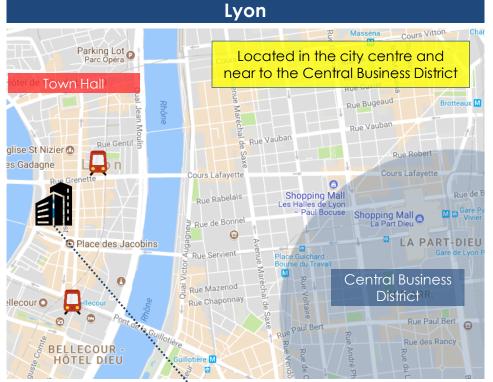

Note: Figures above as at 31 December 2018

| Citadines Presqu'île Lyon  |                      |  |
|----------------------------|----------------------|--|
| Units                      | 116                  |  |
| Tenure (years)/ Expiry     | Freehold             |  |
| Valuation<br>(\$\$/LC'mil) | \$\$22.3/<br>EUR14.3 |  |