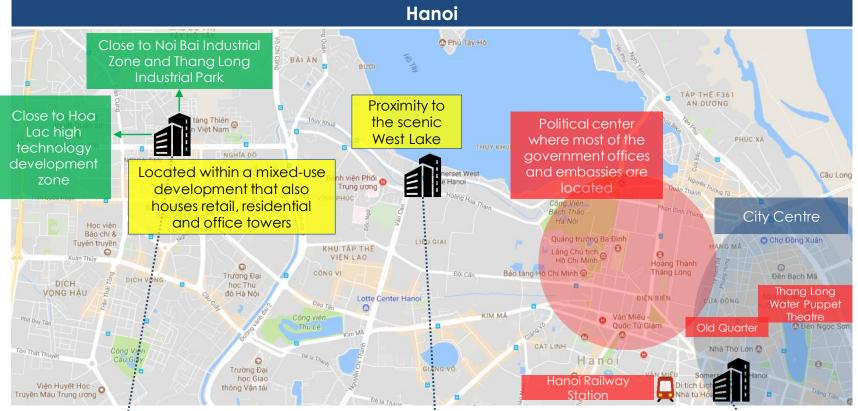

### <u>Vietnam</u>

- Somerset Grand Hanoi
- o Somerset Hoa Binh Hanoi
- Somerset West Lake Hanoi
- Somerset Chancellor Court Ho
  Chi Minh City
- Somerset Ho Chi Minh City