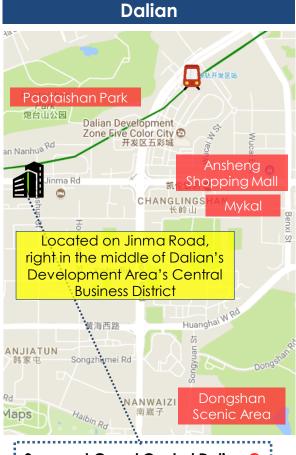

## **Properties in China**

| Somerset Grand Central Dalian |           |
|-------------------------------|-----------|
| Units                         | 195       |
| Tenure (years)/               | 50/       |
| Expiry                        | 2056      |
| Valuation                     | S\$104.4/ |
| (\$\$/LC'mil)                 | RMB529.0  |