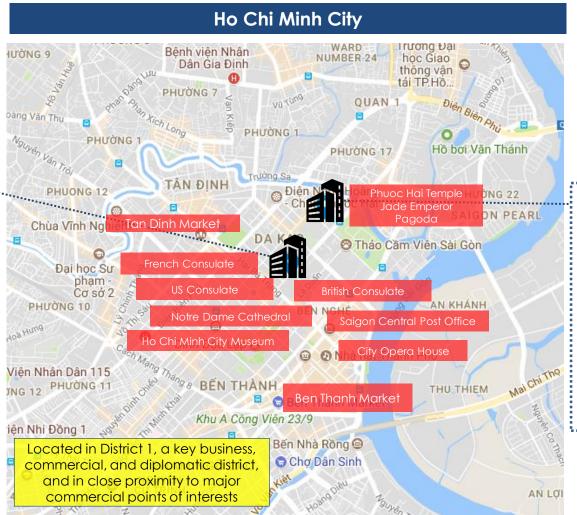

### <u>Vietnam</u>

- Somerset Grand Hanoi
- o Somerset Hoa Binh Hanoi
- Somerset West Lake Hanoi
- Somerset Chancellor Court Ho
  Chi Minh City
- Somerset Ho Chi Minh City