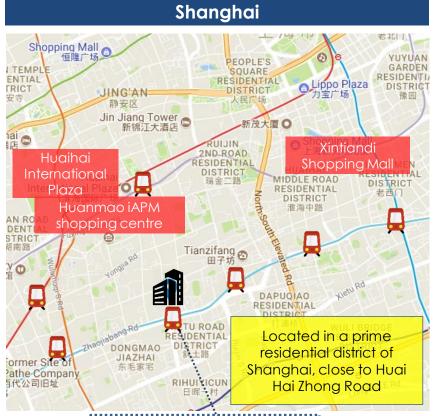

## **Properties in China**

|                                          | nanjin                                                                   |                                                                                                                                                                       |
|------------------------------------------|--------------------------------------------------------------------------|-----------------------------------------------------------------------------------------------------------------------------------------------------------------------|
| Adamirai-ajra-pid                        |                                                                          | Attricit Store                                                                                                                                                        |
| XINGNAN<br>RESIDENTIAL<br>DISTRICT<br>兴南 | Tianjin Quanye<br>Bazaar                                                 | DAWANGZ RESIDENTIAL TE                                                                                                                                                |
| Shuangfeng Rd                            | Jingyuan   Manjing-Res  Catholicism Xikai  Head Church  天主教西开总堂  Xian Rd | Located in a shopping and residential area, it is a short 15-minute walk to Tianjin's Central Business District, and Susine closely linked to other parts of the city |
|                                          |                                                                          | DAYINGMEN H                                                                                                                                                           |

**Tianiin** 

| Somerset Xu Hui Shanghai 🔸 |          |  |
|----------------------------|----------|--|
| Units                      | 168      |  |
| Tenure                     | 70/      |  |
| (years)/ Expiry            | 2066     |  |
| Valuation                  | S\$75.8/ |  |
| (S\$/LC'mil)               | RMB384.0 |  |