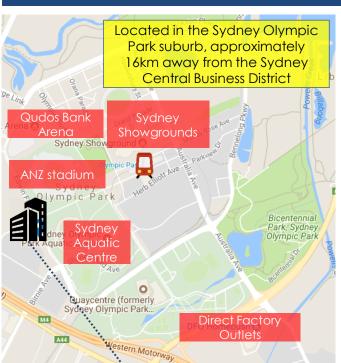

#### **Australia**

- Citadines On Bourke Melbourne
- Citadines St Georges Terrace Perth
- Quest Campbelltown
- Quest Mascot
- Quest Sydney Olympic Park

| Quest Sydney O             | lympic Park 🗨        |  |
|----------------------------|----------------------|--|
| Units                      | 140                  |  |
| Tenure<br>(years)/ Expiry  | 99/<br>2111          |  |
| Valuation<br>(\$\$/LC'mil) | \$\$44.6/<br>AUD46.0 |  |

| Quest Mascot               |                      |
|----------------------------|----------------------|
| Units                      | 91                   |
| Tenure (years)/<br>Expiry  | Freehold             |
| Valuation<br>(\$\$/LC'mil) | \$\$24.5/<br>AUD25.3 |

| Quest Campbelltown         |                      |  |
|----------------------------|----------------------|--|
| Units                      | 81                   |  |
| Tenure<br>(years)/ Expiry  | Freehold             |  |
| Valuation<br>(\$\$/LC'mil) | \$\$21.8/<br>AUD22.5 |  |