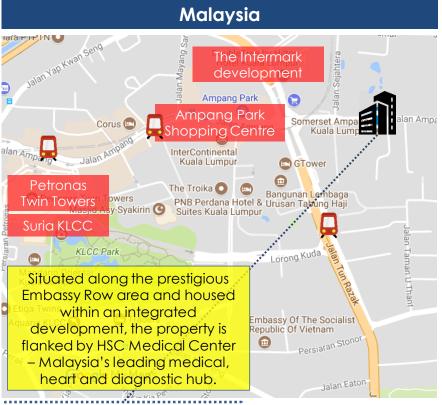

### Malaysia

Somerset Ampang Kuala Lumpur

Philippines

| Somerset Ampang Kuala<br>Lumpur |                      |
|---------------------------------|----------------------|
| Units                           | 205                  |
| Tenure (years)/<br>Expiry       | Freehold             |
| Valuation<br>(\$\$/LC'mil)      | S\$51.7/<br>MYR158.0 |