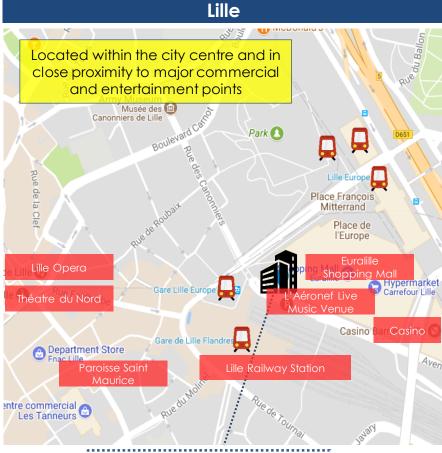

Citadines City Centre Lille

Units

101

Tenure (years)/
Expiry

Freehold

Valuation
(\$\$/LC'mil)

S\$14.8/
EUR9.5

Note: Figures above as at 31 December 2018.