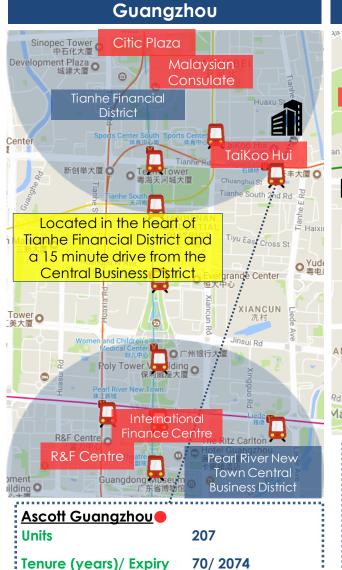

### China

- o Ascott Guangzhou
- o Citadines Xinghai Suzhou
- o Citadines Zhuankou Wuhan
- Somerset Grand Central Dalian
- Somerset Heping Shenyang
- Somerset Olympic Tower Property Tianjin
- o Somerset Xu Hui Shanghai

## **Properties in China**

|                                          | nanjin                                                                   |                                                                                                                                                                       |
|------------------------------------------|--------------------------------------------------------------------------|-----------------------------------------------------------------------------------------------------------------------------------------------------------------------|
| Adamirai-ajra-pid                        |                                                                          | Attricit Store                                                                                                                                                        |
| XINGNAN<br>RESIDENTIAL<br>DISTRICT<br>兴南 | Tianjin Quanye<br>Bazaar                                                 | DAWANGZ RESIDENTIAL TE                                                                                                                                                |
| Shuangfeng Rd                            | Jingyuan   Manjing-Res  Catholicism Xikai  Head Church  天主教西开总堂  Xian Rd | Located in a shopping and residential area, it is a short 15-minute walk to Tianjin's Central Business District, and Susine closely linked to other parts of the city |
|                                          |                                                                          | DAYINGMEN H                                                                                                                                                           |

**Tianiin** 

| Somerset Xu Hui Shanghai 🔸 |          |  |
|----------------------------|----------|--|
| Units                      | 168      |  |
| Tenure                     | 70/      |  |
| (years)/ Expiry            | 2066     |  |
| Valuation                  | S\$75.8/ |  |
| (S\$/LC'mil)               | RMB384.0 |  |

**Somerset Olympic Tower** Property Tianjin Units 185 70/ **Tenure** (years)/ Expiry 2062 Valuation **S\$65.7/** RMB333.0 (S\$/LC'mil)

Note: Figures above as at 31 December 2018