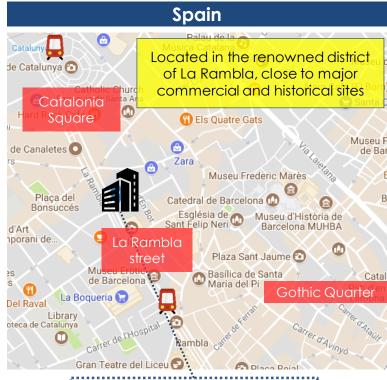

| <u>Citadines Ramblas Barcelona</u> |                      |  |
|------------------------------------|----------------------|--|
| Units                              | 131                  |  |
| Tenure (years)/ Expiry             | Freehold             |  |
| Valuation<br>(\$\$/LC'mil)         | \$\$72.4/<br>EUR46.4 |  |