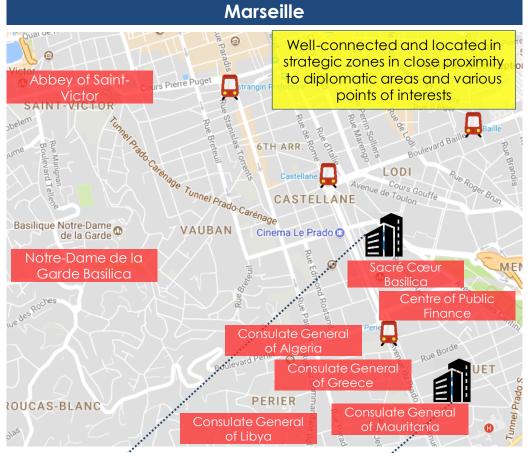

### **Properties in France**

| Citadines Castellane Marseille |                  |  |
|--------------------------------|------------------|--|
| Units                          | 97               |  |
| Tenure (years)/<br>Expiry      | Freehold         |  |
| Valuation                      | <b>S\$13.0</b> / |  |
| (SS/LC'mil)                    | FUR8.3           |  |

|                                  | **                 |  |
|----------------------------------|--------------------|--|
| Citadines Prado Chanot Marseille |                    |  |
| Units                            | 77                 |  |
| Tenure (years)/<br>Expiry        | Freehold           |  |
| Valuation<br>(\$\$/LC'mil)       | \$\$9.8/<br>EUR6.3 |  |