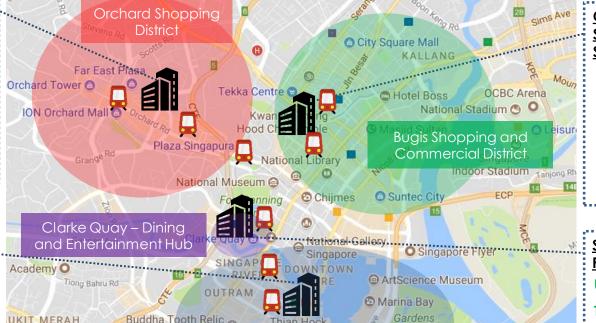

## **Properties in Singapore**

Strategically located in major commercial districts of Singapore and well-connected to Mass Rapid Transit (MRT) stations

| <b>Ascott Orchard</b> |
|-----------------------|
| Singapore •           |
|                       |

| and Entertainment Hubian e duay of Singapore Singapore Singapore Flyer                               |
|------------------------------------------------------------------------------------------------------|
| Academy O SINGAP DOWNTOWN Trong Bahru Rd RIVER @ ArtScience Museum                                   |
| OUTRAM DE Marina Bay                                                                                 |
| UKIT MERAH Buddha Tooth Relic Temple and Museum Temple and Museum  Temple and Museum  Marina Barrage |
| Central Business District and Marina Bay District                                                    |
|                                                                                                      |