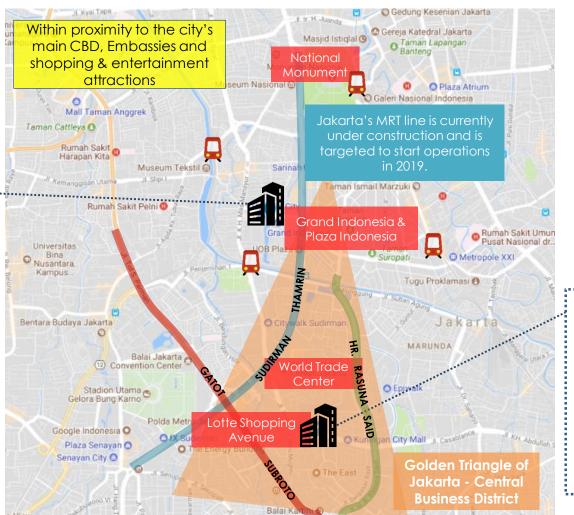

Ascott Jakarta

204

26/

2024

\$\$63.0/

**USD46.0** 

Units

Tenure

Expiry<sup>1</sup>

(years)/

**Valuation** 

(S\$/LC'mil)

## **Properties in Indonesia**

### Located in 'The Golden Triangle' – in the heart of Jakarta's main business and shopping areas

| Somerset Grand Citra  Jakarta             |                      |
|-------------------------------------------|----------------------|
| Units                                     | 203                  |
| Tenure<br>(years)/<br>Expiry <sup>1</sup> | 30/<br>2024          |
| Valuation<br>(\$\$/LC'mil)                | \$\$39.7/<br>USD29.0 |