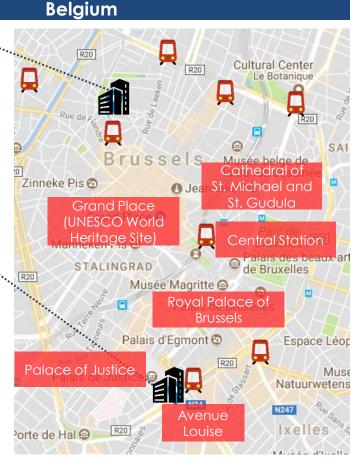

## Properties in Belgium & Spain

Proximity to historical landmarks and major commercial districts in Brussels;

## Centrally located right in La Rambla, Barcelona

**Tenure** (years)/ Freehold **Expiry** 

**Valuation SS32.9/** (S\$/LC'mil) **EUR21.1** 

| Citadines To<br>Brussels —   | oison d'Or |
|------------------------------|------------|
| Units                        | 154        |
| Tenure<br>(years)/<br>Expiry | Freehold   |