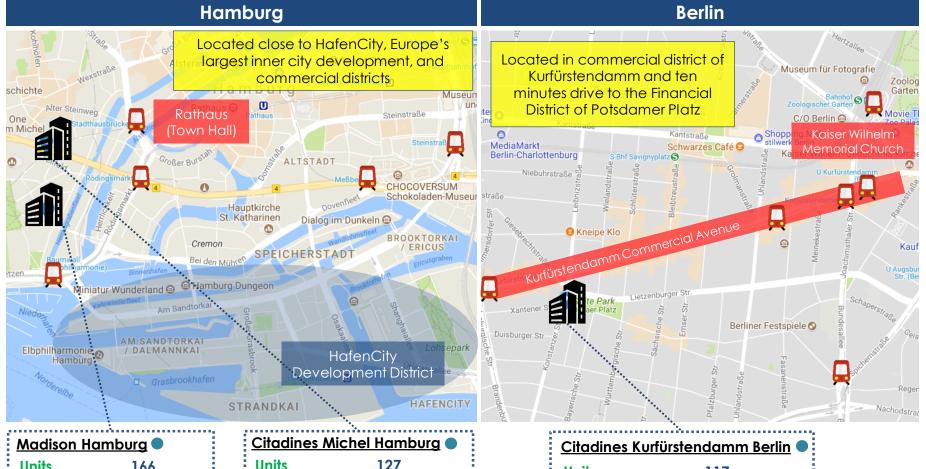

## **Properties in Germany**

| Madison Hamburg |           |  |
|-----------------|-----------|--|
| Units           | 166       |  |
| Tenure          |           |  |
| (years)/        | Freehold  |  |
| Expiry          |           |  |
| Valuation       | \$\$76.0/ |  |
| (S\$/LC'mil)    | EUR48.7   |  |

| •                            |                     |  |
|------------------------------|---------------------|--|
| Citadines Michel Hamburg 🌑   |                     |  |
| Units                        | 127                 |  |
| Tenure<br>(years)/<br>Expiry | 99/<br>2111         |  |
| Valuation<br>(\$\$/LC'mil)   | S\$50.0/<br>EUR32.0 |  |

| <u>Citadines Kurfürstendamm Berlin</u> |                   |  |
|----------------------------------------|-------------------|--|
| Units                                  | 117               |  |
| Tenure (years)/<br>Expiry              | Freehold          |  |
| Valuation                              | <b>\$\$22.4</b> / |  |
| (S\$/LC'mil)                           | EUR14.4           |  |