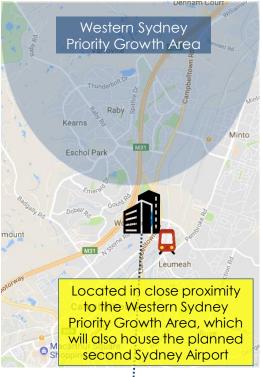

#### **Australia**

- Citadines On Bourke Melbourne
- Citadines St Georges Terrace Perth
- Quest Campbelltown
- Quest Mascot
- Quest Sydney Olympic Park

| Quest Sydney O             | lympic Park 🗨        |  |
|----------------------------|----------------------|--|
| Units                      | 140                  |  |
| Tenure<br>(years)/ Expiry  | 99/<br>2111          |  |
| Valuation<br>(\$\$/LC'mil) | \$\$44.6/<br>AUD46.0 |  |