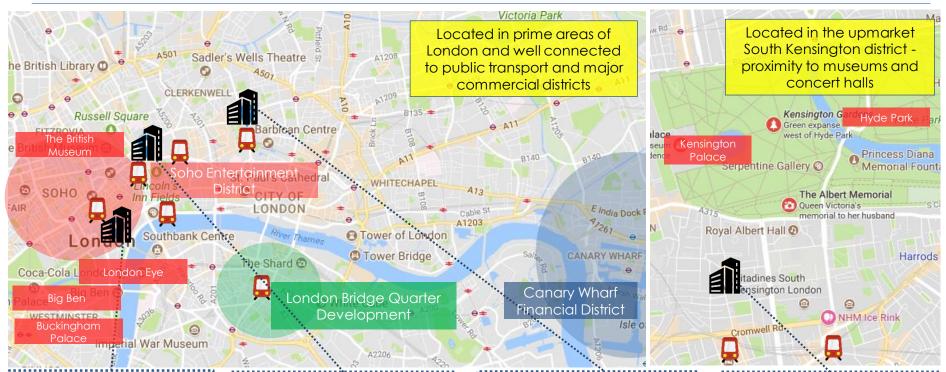

### Strategic areas in London's major commercial areas

Citadines Trafalgar Square London Units 187 **Tenure** Freehold (years)/ Expiry Valuation **S\$178.8/** (S\$/LC'mil) GBP102.0

**Citadines Holborn-Covent** Garden London 192 Units Tenure (years)/ **Freehold Expiry** \$\$159.0/ Valuation (S\$/LC'mil) GBP90.7

Citadines Barbican London 129 Units Tenure (years)/ Freehold **Expiry** Valuation **S\$76.5/** (S\$/LC'mil) **GBP43.6** 

Citadines South Kensington London ( 92 Units Tenure (years)/ **Freehold Expiry** Valuation **S\$72.3/ GBP41.3** (SS/LC'mil)