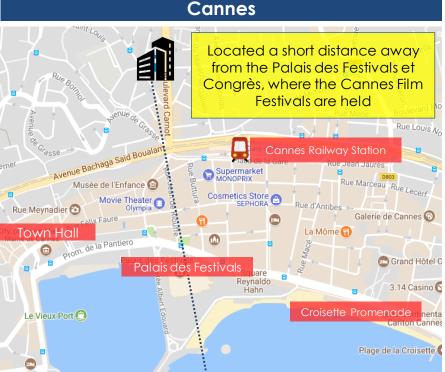

| Citadines Croisette Cannes |                    |  |
|----------------------------|--------------------|--|
| Units                      | 58                 |  |
| Tenure (years)/ Expiry     | Freehold           |  |
| Valuation<br>(S\$/LC'mil)  | \$\$7.5/<br>EUR4.8 |  |