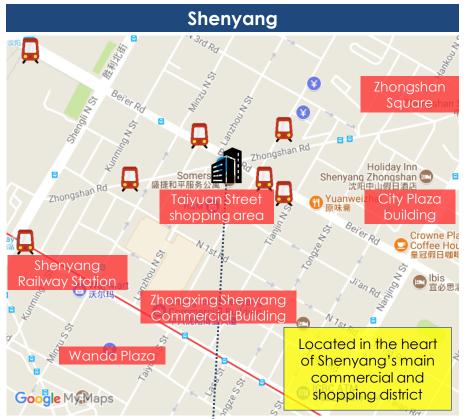

| Somerset Heping Shenyang |           |  |
|--------------------------|-----------|--|
| Units                    | 270       |  |
| Tenure                   | 40/       |  |
| (years)/ Expiry          | 2046      |  |
| Valuation                | \$\$80.5/ |  |
| (S\$/LC'mil)             | RMB408.0  |  |