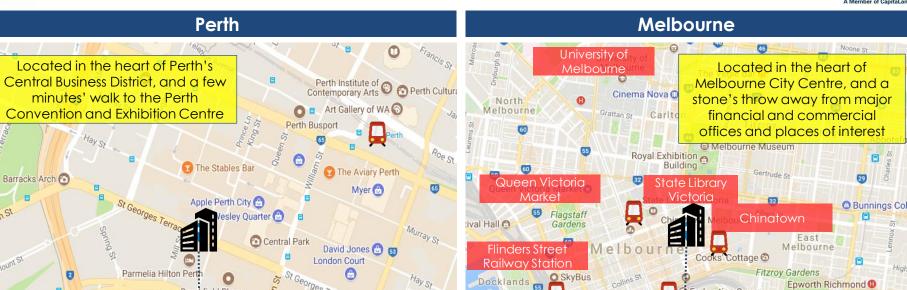

## Properties in Australia

Conce

Docklands

Crown Melbourne @ Crown Metropol Melbourne

South Melbourne Market

Citadines St Georges Terrace Perth Units 85 Tenure (years)/ Expiry Freehold **Valuation S\$19.2/** (S\$/LC'mil) **AUD19.8** 

**Brookfield Place** 

Elizabeth Quay 🕝

The Bell Tower

Museum of Perth

City of Perth @

Supreme Court of

Citadines on Bourke Melbourne Units 380 Tenure (years)/ Expiry **Freehold Valuation S\$159.0/** (SS/LC'mil) AUD164.0

Federation Square

National Gallery

Remembrance

Melbourne o

AAMI Park (9

Royal Botanic

Gardens

Melbourne