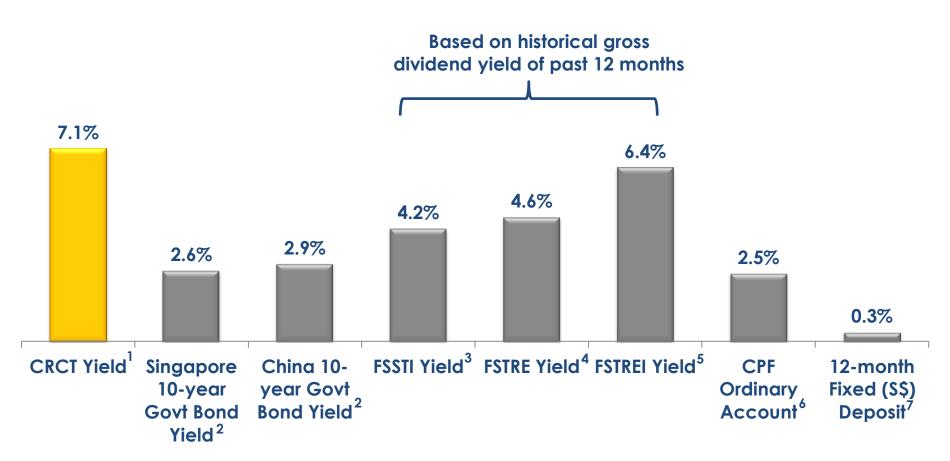

Source: Bloomberg, CRCTML, Central Provident Fund (CPF) Board, Monetary Authority of Singapore.

- 1. Based on distribution per unit of 10.60¢ for FY 2015 and the unit closing price of \$\$1.49 on 31 December 2015.
- 2. Singapore Government 10-year and China Government 10-year bond yields as at 31 December 2015.
- 3. Average 12-month gross dividend yield of Straits Times Index stocks as at 31 December 2015.
- 4. Average 12-month gross dividend yield of Straits Times Real Estate Index as at 31 December 2015.
- 5. Average 12-month gross dividend yield of Straits Times REIT Index as at 31 December 2015.
- 6. Prevailing CPF-Ordinary Account savings rate.
- 7. Average 12-month S\$ fixed deposit savings rate as at December 2015.