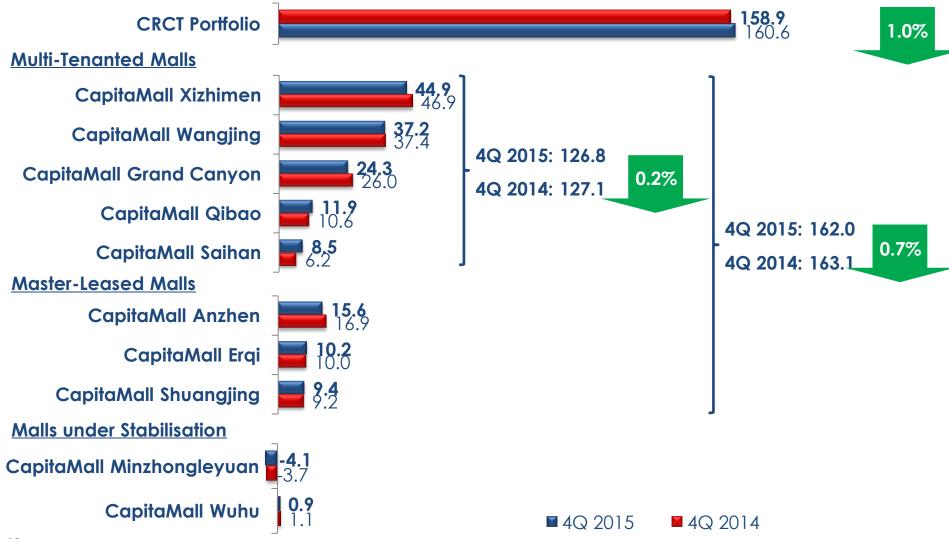

#### Net Property Income (in RMB'mil): 4Q 2015 vs 4Q 2014

Excluding 4Q 2015 one-off operating items, NPI would have grown 1.8% y-o-y

1. Excluding 4Q 2015 one-off operating items, NPI in RMB terms would have grown 1.8% y-o-y.