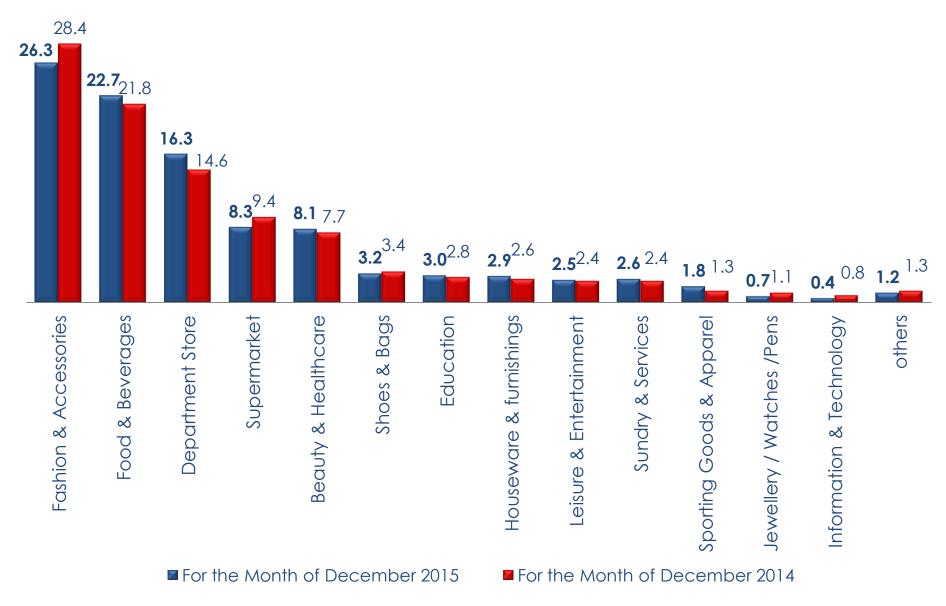

owth for FY 2016
- Asset enhancement initiatives (AEI)
  - On target to complete CapitaMall Grand Canyon's toilet upgrading by 3Q 2016
  - ✓ At CapitaMall Wangjing:
    - Mall façade upgrading works commenced in Oct 2015. Target to complete by 1H 2016
    - Enhance accessibility planning for the construction of link way to the new MRT station; pending authorities approvals
  - ✓ CapitaMall Saihan's façade upgrading, target to commence in 1Q 2016



Source: National Bureau of Statistics of China

# Appendix

#### IAN'GO

ANGO.COM

汉章山海波 620m 高地上。

#### CapitaMall Xizhimen, Beijing, China





- 1. For the month of Dec 2015.
- 2. Percentage of committed NLA as at 31 Dec 2015.
- 3. Including CapitaMall Grand Canyon and CapitaMall Minzhongleyuan.



### L Trade Mix by Total Rental Income (%)



### L Trade Mix by Committed Net Lettable Area (%)



Financial Results for FY 2015 \*4 February 2016\*

# *L* Portfolio at a Glance

| CapitaMall                 | CapitaMall                                                                               | CapitaMall                                                                                                                                                  |                                                                                                                                                                                                                                                                          |