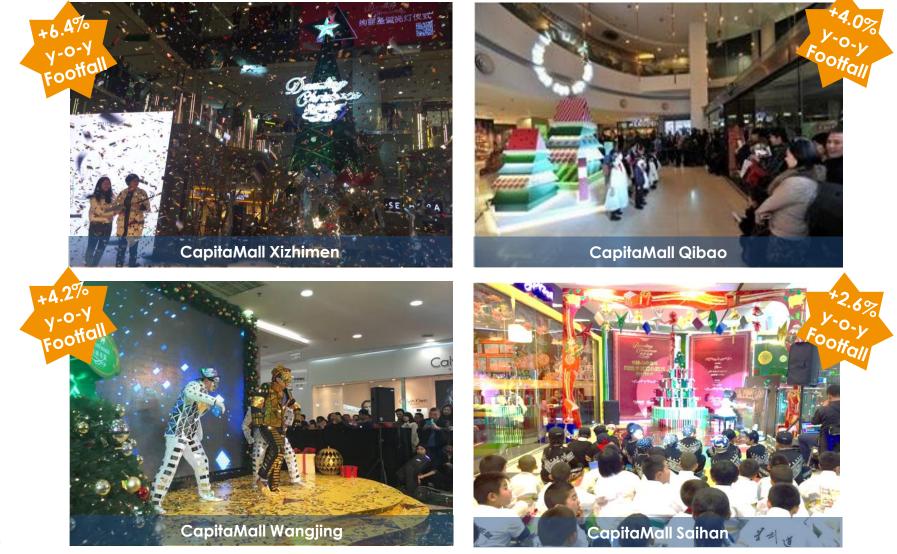

# Engaging Shoppers through Exciting Activities

Successful Christmas celebrations with strong increase in footfall