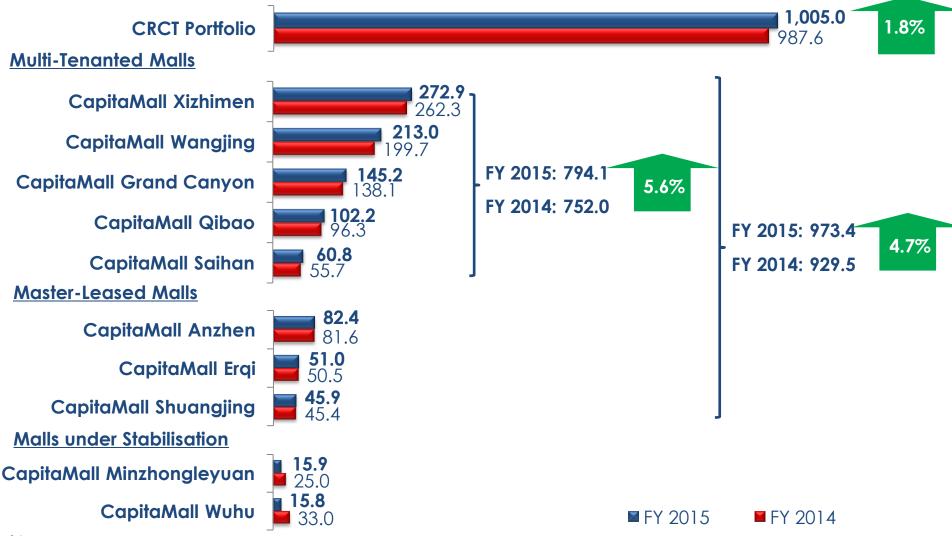

#### Property Gross Revenue (in RMB'mil): FY 2015 vs FY 2014

Excluding malls under stabilisation, Gross Revenue increased by 4.7%<sup>1</sup> y-o-y

14 1. CapitaMall Minzhongleyuan is affected by the road closure and CapitaMall Wuhu is undergoing tenancy adjustments.

#### Property Gross Revenue (in RMB'mil): 4Q 2015 vs 4Q 2014

Excluding malls under stabilisation, Gross Revenue increased by 1.1%<sup>1</sup> y-o-y

12 1. CapitaMall Minzhongleyuan is affected by the road closure and CapitaMall Wuhu is undergoing tenancy adjustments.