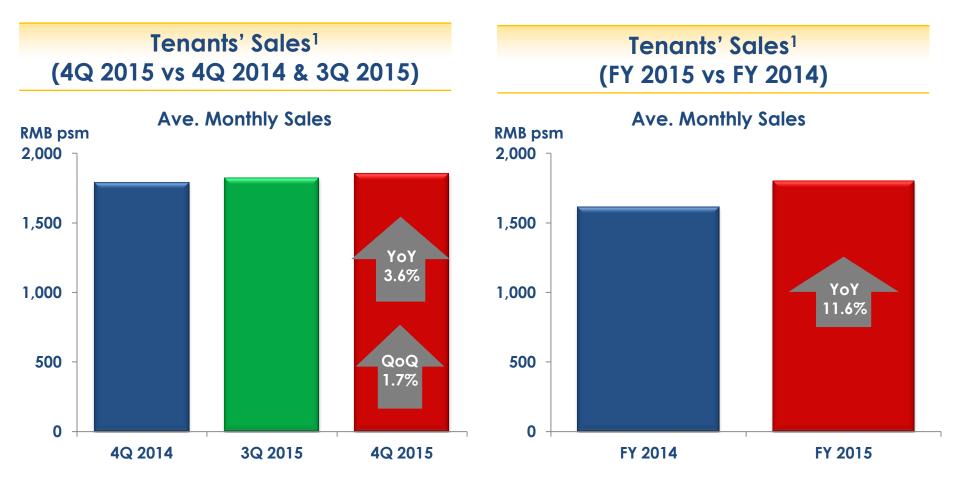

**L** Portfolio Tenants' Sales

1. Including only multi-tenanted malls except CapitaMall Minzhongleyuan, which was reopened on 1 May 2014 after the completion of asset enhancement works from 1 July 2013 to 30 April 2014.