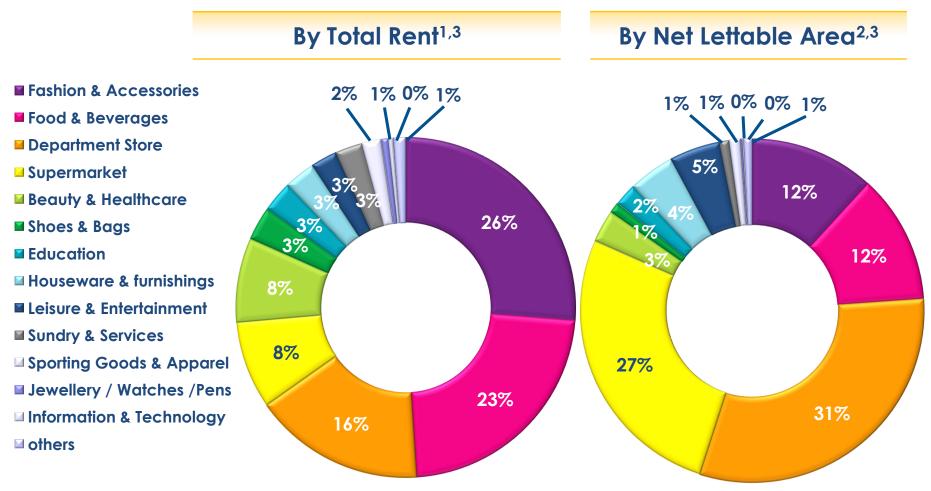

#### CapitaMall Xizhimen, Beijing, China

- 1. For the month of Dec 2015.
- 2. Percentage of committed NLA as at 31 Dec 2015.
- 3. Including CapitaMall Grand Canyon and CapitaMall Minzhongleyuan.

### L Trade Mix by Total Rental Income (%)

### L Trade Mix by Committed Net Lettable Area (%)

Financial Results for FY 2015 \*4 February 2016\*