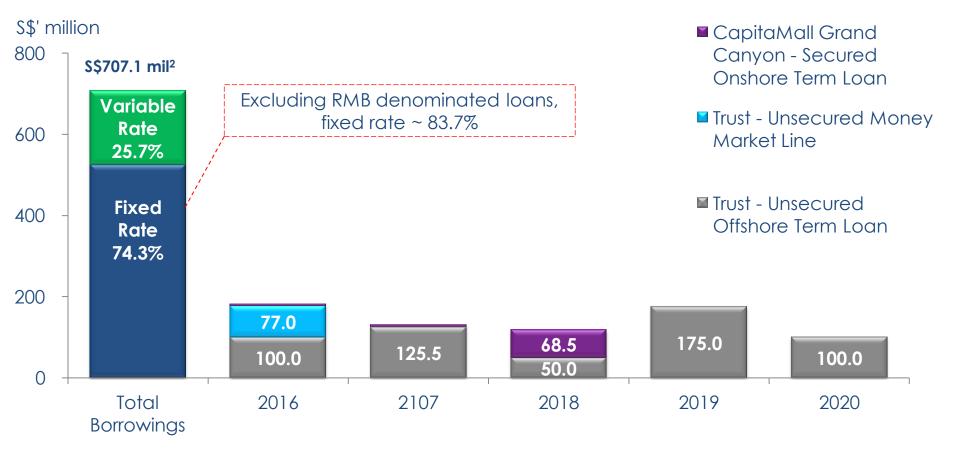

# L Debt Maturity Profile (31 Dec 2015)

Debt maturity well spread out; Secured refinancing for borrowing matured in Feb 2016

1. Amortisation repayment is \$\$5.5 million annually from 2015 to 2018, which will be repaid equally in Jun and Dec each year.

2. CRCT hedges its non-RMB loans through non-deliverable forwards (NDF). As at 31 Dec 2015, including RMB denominated loans, CRCT has hedged 66.4% of its total outstanding loans.