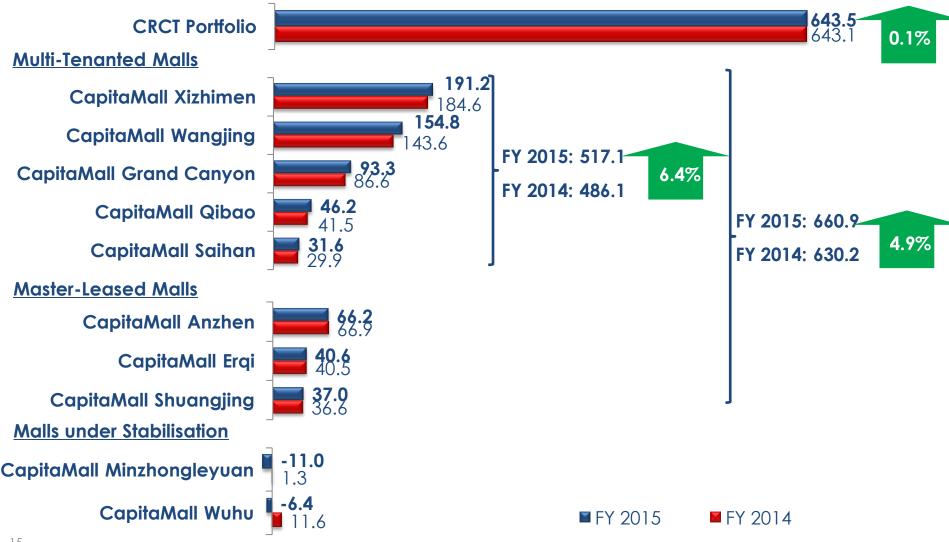

#### Net Property Income (in RMB'mil): FY 2015 vs FY 2014

Excluding FY 2015 one-off operating items, NPI would have grown 1.7% y-o-y

1. Excluding FY 2015 one-off operating items, NPI in RMB terms would have grown 1.7% y-o-y.