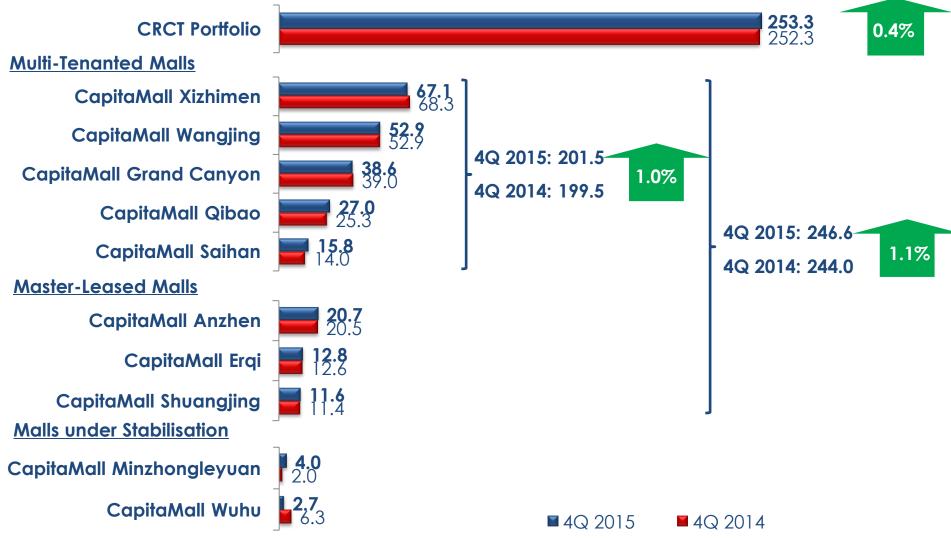

#### Property Gross Revenue (in RMB'mil): 4Q 2015 vs 4Q 2014

Excluding malls under stabilisation, Gross Revenue increased by 1.1%<sup>1</sup> y-o-y

12 1. CapitaMall Minzhongleyuan is affected by the road closure and CapitaMall Wuhu is undergoing tenancy adjustments.

#### Net Property Income (in RMB'mil): 4Q 2015 vs 4Q 2014

Excluding 4Q 2015 one-off operating items, NPI would have grown 1.8% y-o-y