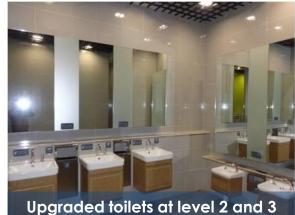

#### Renovation of toilets

- ✓ Completed levels 2 and 3; Levels 4 and 5 to complete by 3Q 2016
- Installed children friendly fittings to cater to families
- ✓ Installed water saving fittings and meter to better monitor water usage