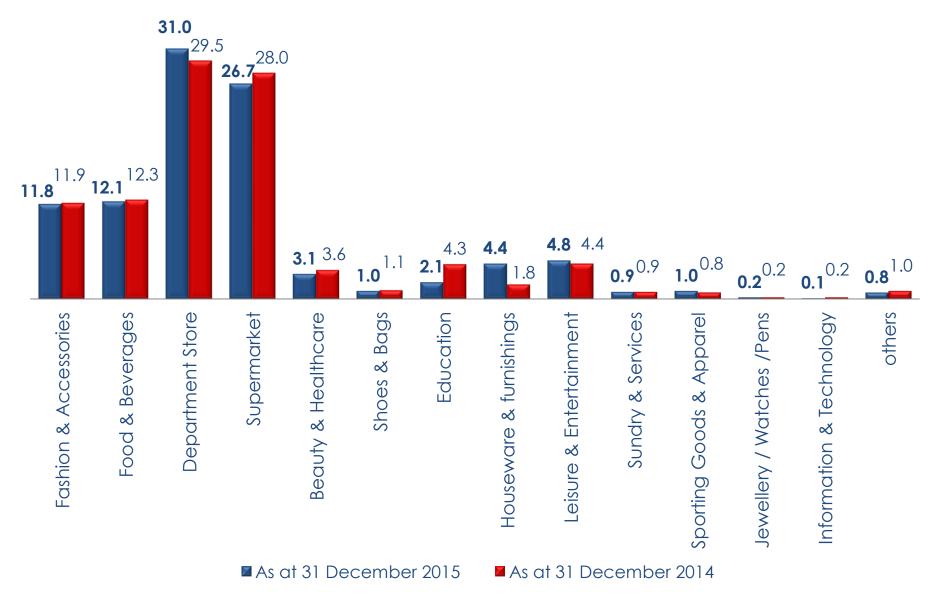

### L Trade Mix by Committed Net Lettable Area (%)

Financial Results for FY 2015 \*4 February 2016\*