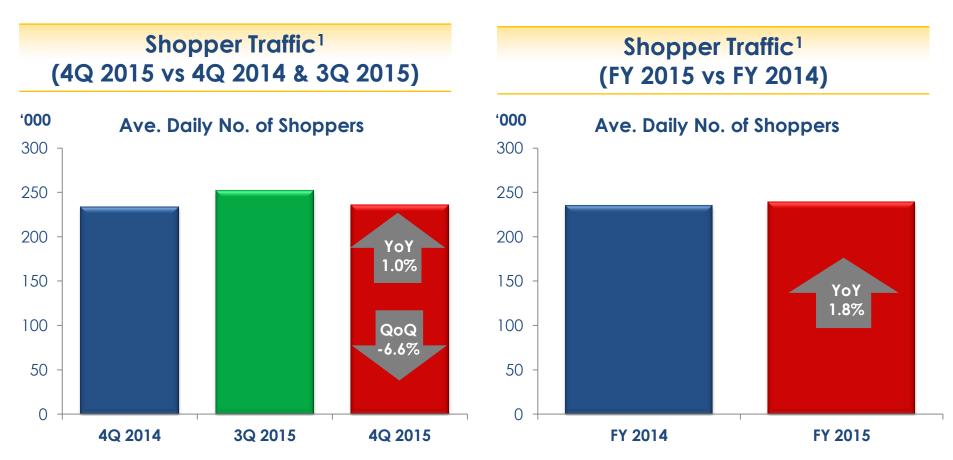

Financial Results for FY 2015 \*4 February 2016\*

L Portfolio Shopper Traffic

1. Including only multi-tenanted malls except CapitaMall Minzhongleyuan, which was reopened on 1 May 2014 after the completion of asset enhancement works from 1 July 2013 to 30 April 2014.