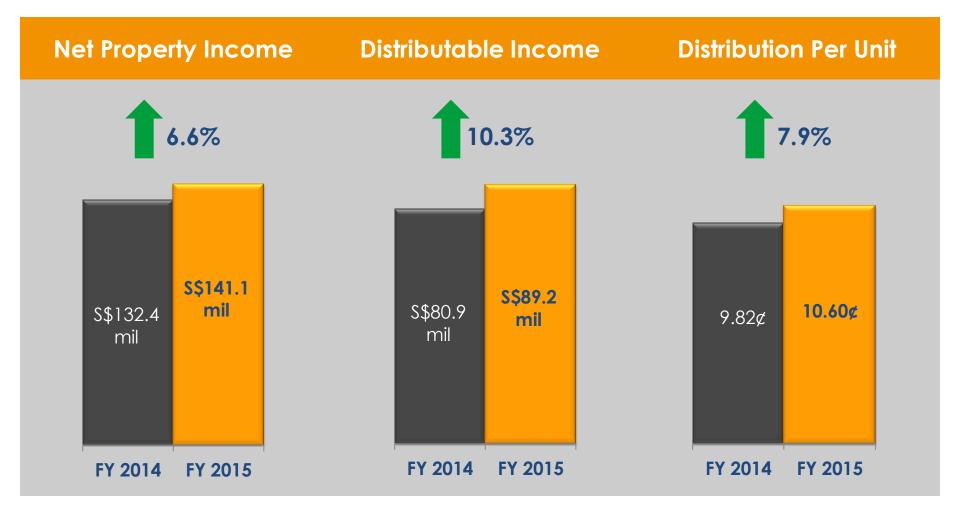

# **J** FY 2015 Distributable Income Grew 10.3%

# **J** FY 2015 Distribution Per Unit Grew 7.9%

|                                                                                   | FY 2015<br>Actual | FY 2014<br>Actual | Change                   |
|-----------------------------------------------------------------------------------|-------------------|-------------------|--------------------------|
| Gross Revenue (RMB'000)                                                           | 1,005,035         | 987,574           | 1. <b>8</b> %            |
| NPI (RMB'000)                                                                     | 643,547           | 643,110           | <b>0.1%</b> <sup>1</sup> |
| NPI (S\$'000)                                                                     | 141,085           | 132,365           | 6.6%                     |
| Distributable Income (\$\$'000)                                                   | 89,219            | 80,882            | 10.3%                    |
| DPU (Singapore cents)                                                             | 10.60             | 9.82              | <b>7.9</b> %             |
| Annualised Distribution Yield<br>(Based on unit price of \$\$1.49 on 31 Dec 2015) | 7.1%              |                   |                          |
| Annualised Distribution Yield<br>(Based on unit price of \$\$1.46 on 3 Feb 2016)  | 7.3%              |                   |                          |