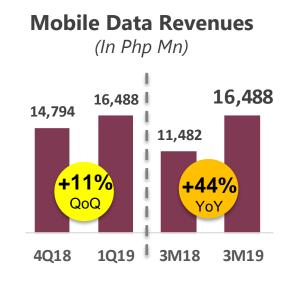

Superior execution and focus on a differentiated customer experience reinforce Globe as the preferred brand for the Filipinos' digital lifestyle choices, spearheading the growth in data adoption.

Globe is the preferred brand for the Filipino's digital lifestyle choices, recording solid growth in all data-related categories

Superior execution and focus on a differentiated customer experience reinforce Globe as the preferred brand for the Filipinos' digital lifestyle choices, spearheading the growth in data adoption.

We bring new innovations and partnerships to remain relevant to data users, being the preferred mobile brand for data services