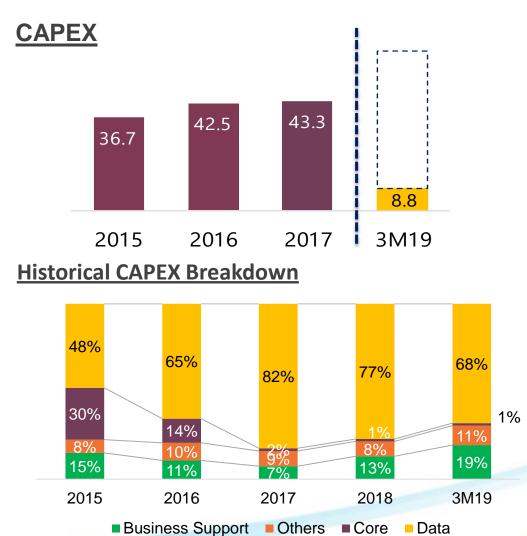

#### Gross debt at Php138 Billion, remains within covenant ratios

CREATE. WONDERFUL

9

Globe is focused on strong capital management and commitment to improve shareholder value.

Cash Dividends: Sustained commitment to delivering value to our shareholders