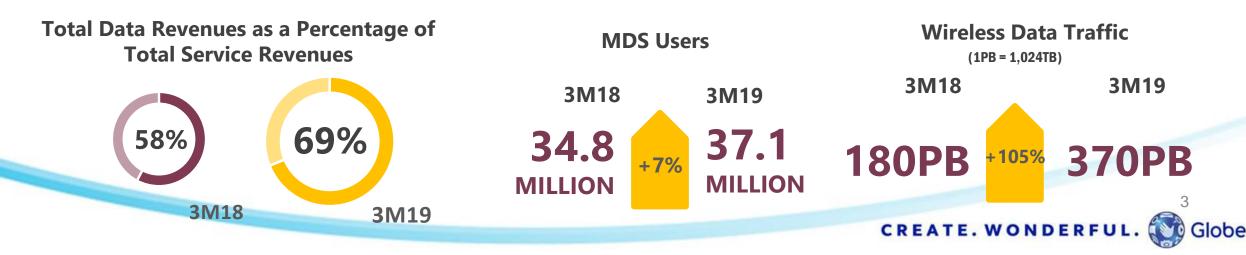

Superior execution and focus on a differentiated customer experience reinforce Globe as the preferred brand for the Filipinos' digital lifestyle choices, spearheading the growth in data adoption.

Globe is the preferred brand for the Filipino's digital lifestyle choices, recording solid growth in all data-related categories

Superior execution and focus on a differentiated customer experience reinforce Globe as the preferred brand for the Filipinos' digital lifestyle choices, spearheading the growth in data adoption.

We bring new innovations and partnerships to remain relevant to data users, being the preferred mobile brand for data services