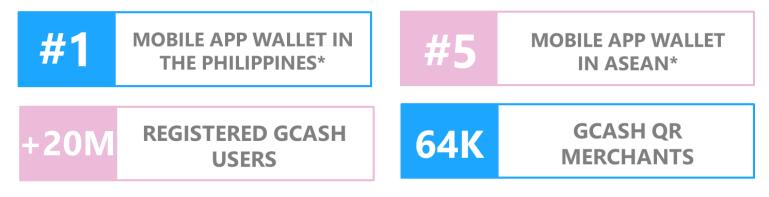

# Mynt is making waves in financial inclusion

Full financial services offering with credit, savings, investments and insurance now available.

With an eye towards making life easier for Filipinos via innovation, Globe continues to expand prudently into various adjacencies in the digital space.