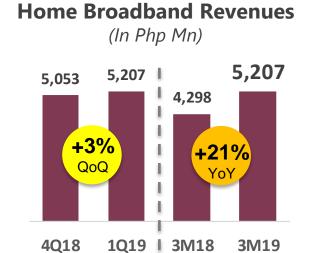

Superior execution and focus on a differentiated customer experience reinforce Globe as the preferred brand for the Filipinos' digital lifestyle choices, spearheading the growth in data adoption.

Globe is the preferred brand for the Filipino's digital lifestyle choices, recording solid growth in all data-related categories

Superior execution and focus on a differentiated customer experience reinforce Globe as the preferred brand for the Filipinos' digital lifestyle choices, spearheading the growth in data adoption.

We bring new innovations and partnerships to remain relevant to data users, being the preferred mobile brand for data services