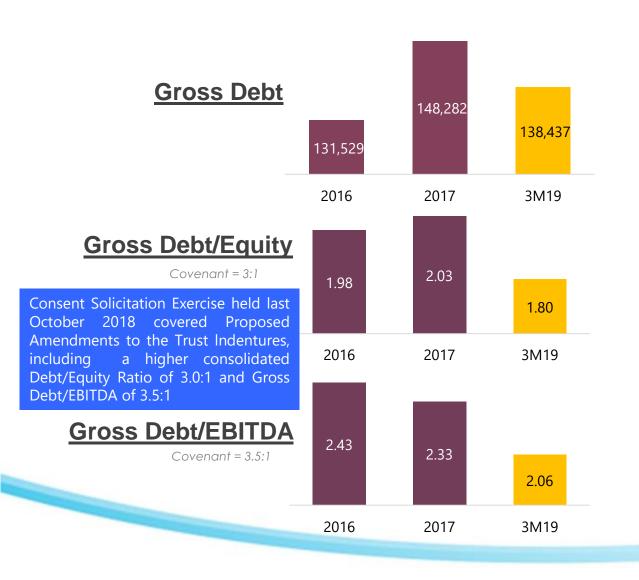

#### Gross debt at Php138 Billion, remains within covenant ratios

CREATE. WONDERFUL

9

Globe is focused on strong capital management and commitment to improve shareholder value.

Cash Dividends: Sustained commitment to delivering value to our shareholders