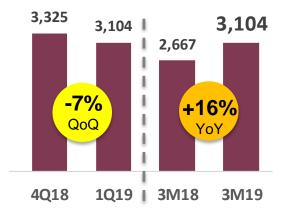

Superior execution and focus on a differentiated customer experience reinforce Globe as the preferred brand for the Filipinos' digital lifestyle choices, spearheading the growth in data adoption.

Globe is the preferred brand for the Filipino's digital lifestyle choices, recording solid growth in all data-related categories

Superior execution and focus on a differentiated customer experience reinforce Globe as the preferred brand for the Filipinos' digital lifestyle choices, spearheading the growth in data adoption.

We bring new innovations and partnerships to remain relevant to data users, being the preferred mobile brand for data services