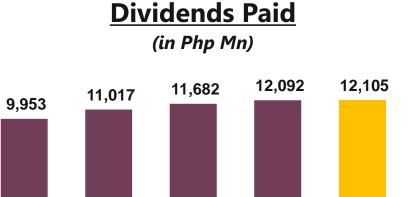

#### Gross debt at Php138 Billion, remains within covenant ratios

CREATE. WONDERFUL

9

Globe is focused on strong capital management and commitment to improve shareholder value.

Cash Dividends: Sustained commitment to delivering value to our shareholders