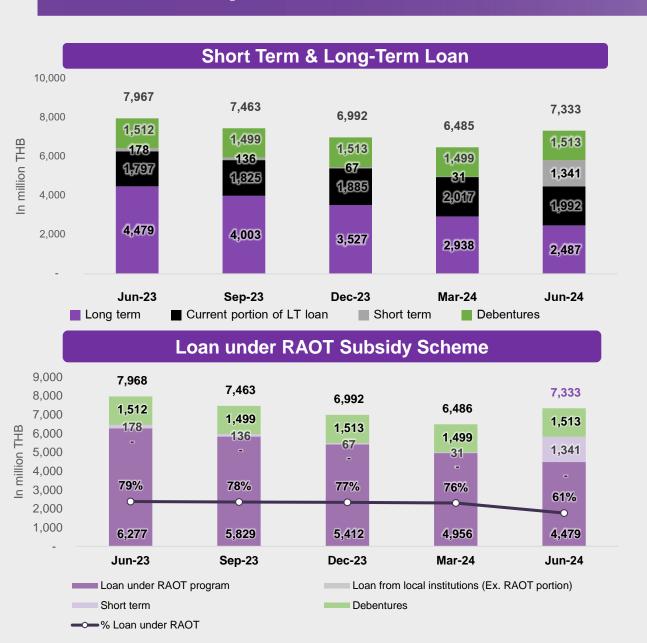

-85.7%       (94.2)       -82.5%       (132.3)       (37.7)         398.7       146.3       172.6%       (6.5)       -6263.4%       544.9       154.5         985.4       691.8       42.4%       491.8       100.4%       1,677.2       1,113.1         489.5       238.5       105.2%       75.8       545.6%       728.0       476.9         90.8       92.2       -1.5%       82.3       10.4%       183.1 |

## Gloves' Sales Revenue and Volume





## Gloves' Sales Revenue Breakdown









# **Gross Profit Margin**





## SG&A





Note: (1) includes transportation, salary, commission, promotional expenses and insurance

(2) includes salary, office rental, professional fee, bank charge and allocation of depreciation from lower utilization than norm

## **EBITDA**







## Interest Expenses







- RAOT subsidy scheme for the interest paid to the banks at the rate of 3% which will last till 2026.
- 61% of our financing is long term-loan under RAOT interest subsidy scheme.

## **Effective Tax Rate**



#### **Effective Tax Rate 2Q24**



- Effective tax rate was at 9.1% in 2Q24
- With tax heaven scheme from the Board of Investment in Thailand (BOI) for the 5-8 years tax free for new investment.

# **Net Profit Margin**







- 1 Company Snapshot
- **2** Financial Performance



- **Gloves** Business
- 4 Business Outlook
- **5 ESG** Commitment



# **Price Development**



The imbalance of demand and supply during the recovery of Covid-19 resulted to price competition and the decline in ASP. Currently, market is moving into "Equilibrium".



Source: STGT's ASPs

# Sign of Recove