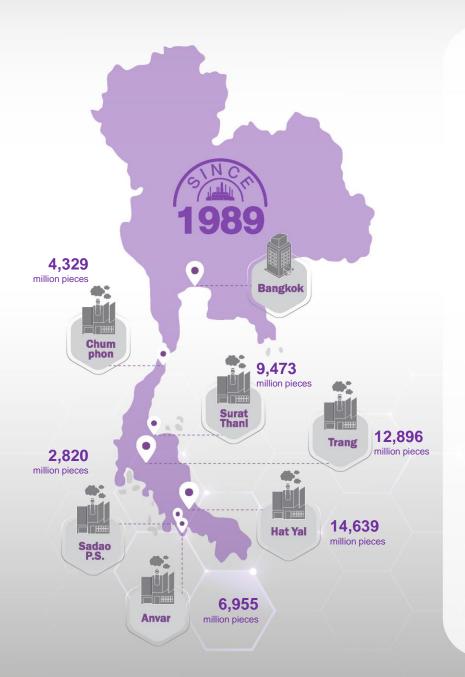

# **STGT At a Glance**

STGT's annualized installed capacity approx. 51,112 million pieces per annum; marked as the world's top 3 rubber gloves manufacturers