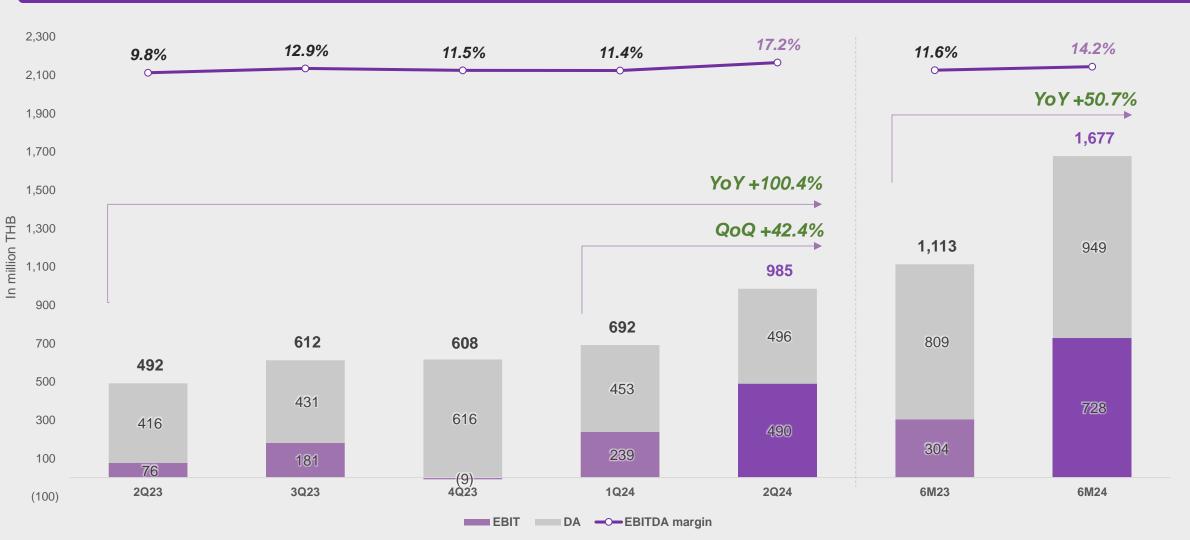

## **Growth in Net Profit of more than Doubled**

Net profit of the 1H24 was increase by more than 2x YoY and Net profit in 2Q24 was up by more than 1.5x QoQ.

## **Highest EBITDA margin from the past 2 yrs**

EBITDA in 2Q24 was increase 42.3% QoQ and 100.4% YoY. Highest EBITDA and EBITDA margin since 3Q22.

## Highest Gross Profit margin since 3Q22

GP in 2Q24 was increase 51.5% QoQ and 48.3% YoY. Highest GP and GP margin from the past 2 years.