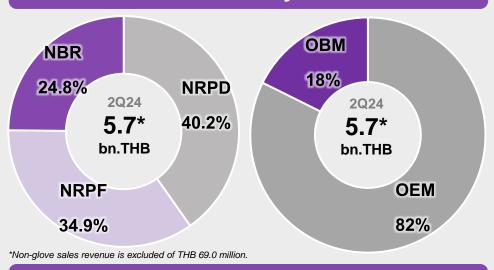

quoted without the prior written consent of such third party. This presentation does not purport to be a complete description of the terms of or the risks inherent in any actual or proposed transaction described herein.





- 1 Company Snapshot
- **2** Financial Performance
- **3** Gloves Business
- 4 Business Outlook
- 5 ESG Commitment



# **STGT At a Glance**

STGT's annualized installed capacity approx. 51,112 million pieces per annum; marked as the world's top 3 rubber gloves manufacturers



# **Shareholding Structure**



# The World's Leading Sustainable Gloves Manufacturer



### **Supply 71 Product Types Worldwide**



We offer a wide range of high-quality natural latex and nitrile examination gloves

#### Sales Volume & Production



### **STGT's Product Mix by Gloves Sales**



### **Product Mix Development**





# **STGT's Key Competitive Advantages**



#### 1. Unique Product Mix:

Good mix of affordable NR gloves allows us to penetrate to emerging countries where double or triple digits growth is prominent, and NBR gloves balance our revenue from mature markets.



#### 5. Lower energy cost:

Access to abundance of biomass woodchip as a main fuel source comparing to fossil base (natural gas) which is typically used by competitors in other countries.



#### 2. Security of supply:

Access to sufficient and high-quality supply of concentrated latex from STA Group. Our factories are located proximity to the main source of concentrated latex of the world.



#### 6. Interest subsidy:

from Thai Government for long-term loans at the maximum rate of 3% till 2026.