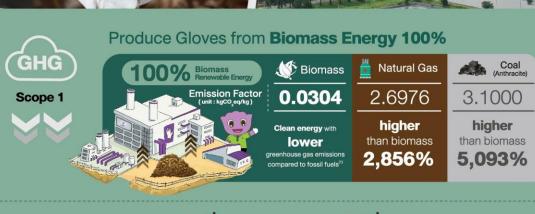

#### 5. Lower energy cost:

Access to abundance of biomass woodchip as a main fuel source comparing to fossil base (natural gas) which is typically used by competitors in other countries.

#### 8. ESG Leader:

- Environmentally friendly technology by using 100% of non-fossil based energy in production
- Awarded and rated best in class in workforce treatment under highly recognized standards
- Achieved the reduction of GHGs emission greater than the target and continue to pursue more challenging goal