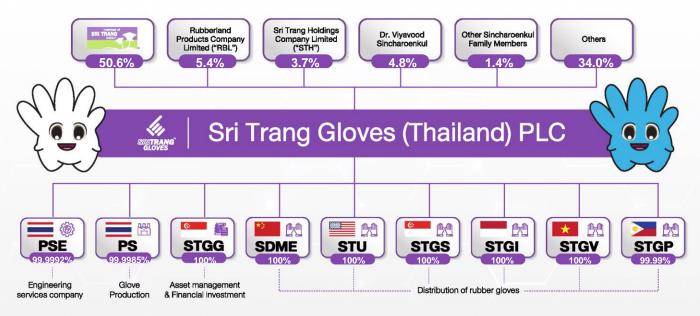

nditions or future market performance. Moreover, any information from third party sources contained in this presentation may not be used or relied upon by any other party, or for any other purpose, and may not, directly or indirectly, be reproduced, disseminated or quoted without the prior written consent of such third party. This presentation does not purport to be a complete description of the terms of or the risks inherent in any actual or proposed transaction described herein.





- 1 Company Snapshot
- **2** Financial Performance
- **3** Gloves Business
- 4 Business Outlook
- 5 ESG Commitment



# **STGT At a Glance**

STGT's annualized installed capacity approx. 51,112 million pieces per annum; marked as the world's top 3 rubber gloves manufacturers



# **Shareholding Structure**



# The World's Leading Sustainable Gloves Manufacturer



### **Supply 71 Product Types Worldwide**



We offer a wide range of high-quality natural latex and nitrile examination gloves

#### Sales Volume & Production



### **STGT's Product Mix by Gloves Sales**



### **Product Mix Development**





# **STGT's Key Competitive Advantages**



#### 1. Unique Product Mix:

Good mix of affordable NR gloves allows us to penetrate to emerging countries where double or triple digits growth is prominent, and NBR gloves balance our revenue from mature markets.



#### 5. Lower energy cost:

Access to abundance of biomass woodchip as a main fuel source comparing to fossil base (natural gas) which is typically used by competitors in other countries.



#### 2. Security of supply:

Access to suffi