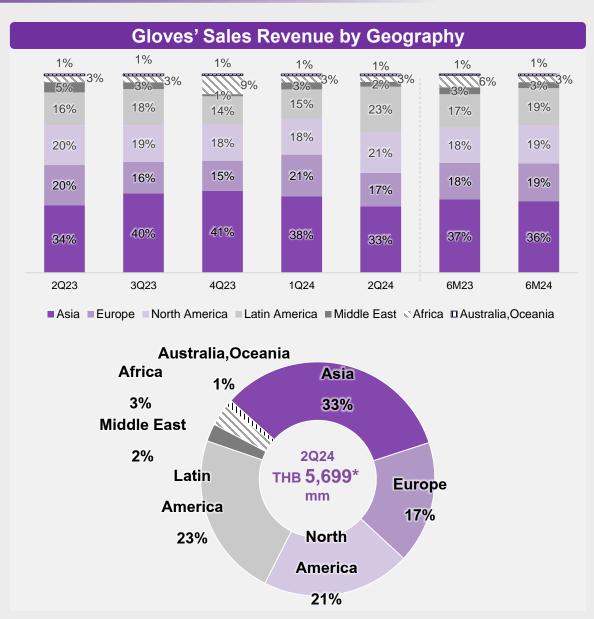

# Well Diversified Geography Revenue

30-40% of STGT has revenue contribution represented by Asia, where USA, EU and Latin accounts for <20% each