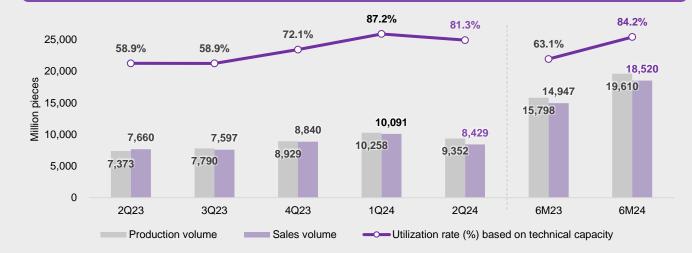

#### Sales Volume & Production

## High Utilization rate

The second consecutive quarter that utilization rate exceeded 80% amid the oversupply of the past 2 years; utilization in 2Q24 was 81.3%.