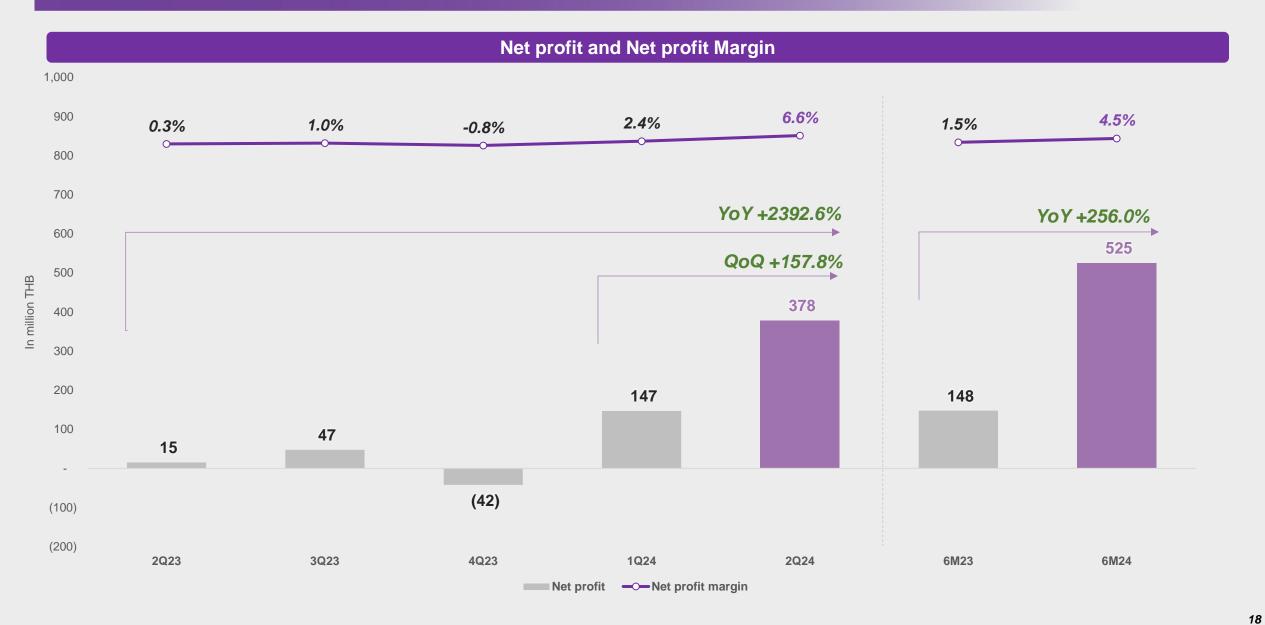

## **Growth in Net Profit of more than Doubled**

Net profit of the 1H24 was increase by more than 2x YoY and Net profit in 2Q24 was up by more than 1.5x QoQ.