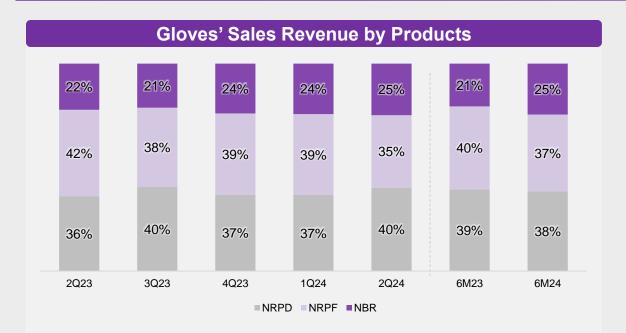

1,284.1       1,005.1         39.8       29.8       33.7%       37.2       7.0%       69.5       72.9         (421.5)       (423.4)       -0.4%       (555.5)       -24.1%       (844.9)       (956.7)         23.3       145.1       -83.9%       84.4       -72.4%       168.4       70.9         (16.5)       (115.8)       -85.7%       (94.2)       -82.5%       (132.3)       (37.7)         398.7       146.3       172.6%       (6.5)       -6263.4%       544.9       154.5         985.4       691.8       42.4%       491.8       100.4%       1,677.2       1,113.1         489.5       238.5       105.2%       75.8       545.6%       728.0       476.9         90.8       92.2       -1.5%       82.3       10.4%       183.1 |

## Gloves' Sales Revenue and Volume





## Gloves' Sales Revenue Breakdown









# **Gross Profit Margin**





## SG&A





Note: (1) includes transportation, salary, commission, promotional expenses and insurance

(2) includes salary, office rental, professional fee, bank charge and allocation of depreciation from lower utilization than norm

## **EBITDA**







## Interest Expenses







- RAOT subsidy scheme for the interest paid to the banks at the rate of 3% which will last till 2026.
- 61% of our financing is long term-loan under RAOT interest subsidy scheme.

## **Effective Tax Rate**



#### **Effective Tax Rate 2Q24**



- Effective tax rate was at 9.1% in 2Q24
- With tax heaven scheme from the Board of Investment in Thailand (BOI) for the 5-8 years tax free for new investment.

# **Net Profit Margin**







- 1 Company Snapshot
- **2** Financial Per