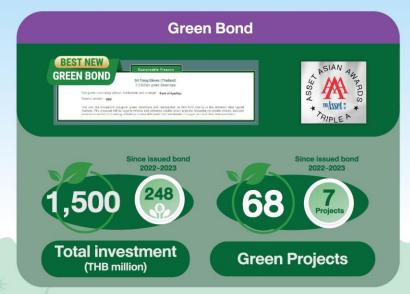

#### 8. ESG Leader:

- Environmentally friendly technology by using 100% of non-fossil based energy in production
- Awarded and rated best in class in workforce treatment under highly recognized standards
- Achieved the reduction of GHGs emission greater than the target and continue to pursue more challenging goal