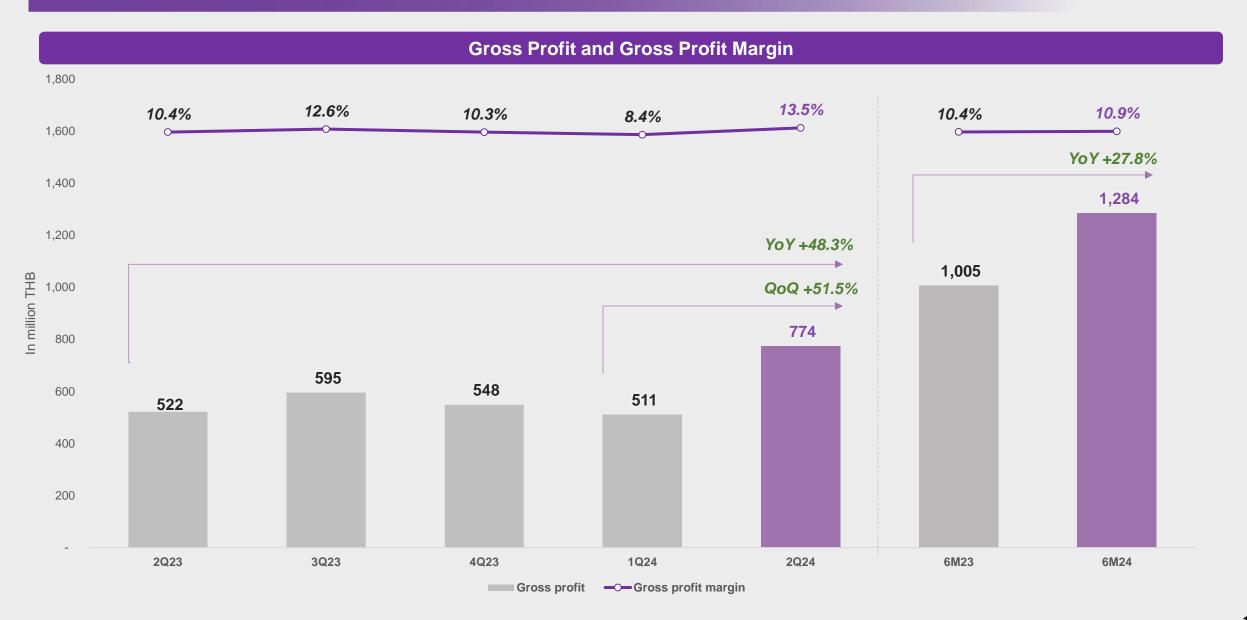

## Highest Gross Profit margin since 3Q22

GP in 2Q24 was increase 51.5% QoQ and 48.3% YoY. Highest GP and GP margin from the past 2 years.