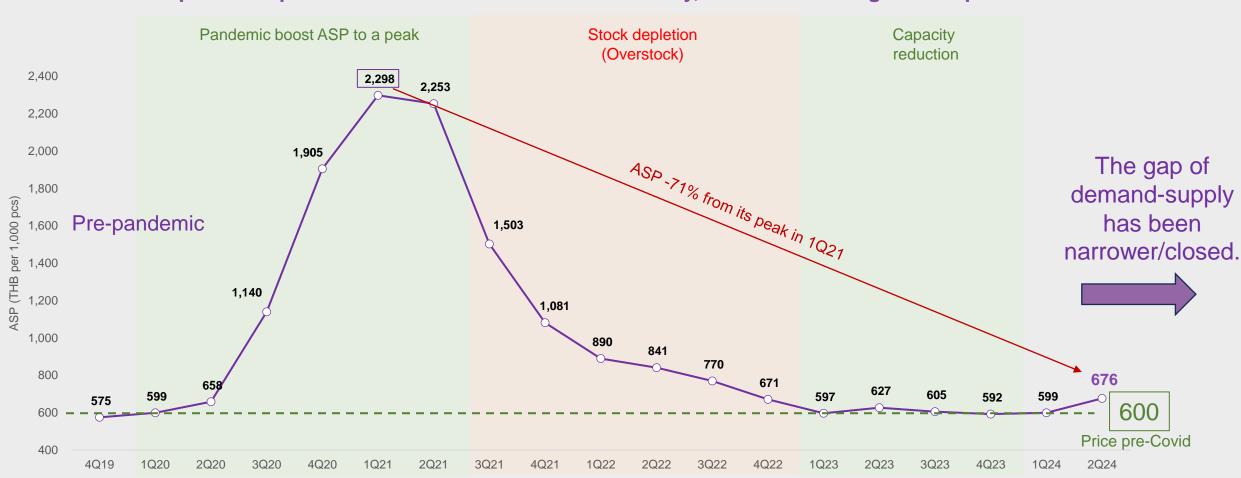

BITDA**







## Interest Expenses







- RAOT subsidy scheme for the interest paid to the banks at the rate of 3% which will last till 2026.
- 61% of our financing is long term-loan under RAOT interest subsidy scheme.

## **Effective Tax Rate**



#### **Effective Tax Rate 2Q24**



- Effective tax rate was at 9.1% in 2Q24
- With tax heaven scheme from the Board of Investment in Thailand (BOI) for the 5-8 years tax free for new investment.

# **Net Profit Margin**







- 1 Company Snapshot
- **2** Financial Performance



- **Gloves** Business
- 4 Business Outlook
- **5 ESG** Commitment



# **Price Development**



The imbalance of demand and supply during the recovery of Covid-19 resulted to price competition and the decline in ASP. Currently, market is moving into "Equilibrium".



Source: STGT's ASPs

# Sign of Recovery



21

#### **STGT's Production & Sales Volume**

STGT's sales volume was higher YoY and showed an improvement since 3Q22,



Source: STGT's production and sales volume



Offer more variety of products to cover more customer's needs.





### 2. Optimize the Production Capacity

Utilize facilities to maximize the profitability for each product category.



# Leadership

Enhancement

### 3. Market Expansion to Various Countries

In 2023, we had expanded our market by entering new countries to Haiti and Sierra Leone, marked our presence for 175 countries worldwide.

## 4. Application of Automation and Technology moving to Al

These boost efficiency, safety, cost reduction, and enhance product quality. These technology have adapted quickly to market