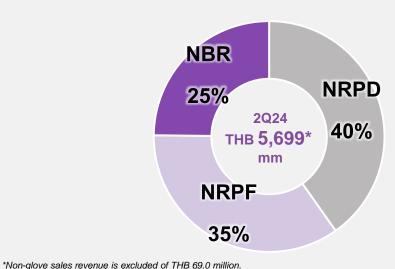

### **STGT's Product Mix by Gloves Sales**

# Well Diversified Geography Revenue

30-40% of STGT has revenue contribution represented by Asia, where USA, EU and Latin accounts for <20% each