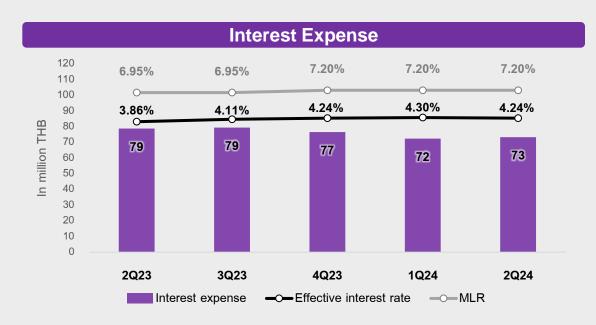

-85.7%       (94.2)       -82.5%       (132.3)       (37.7)         398.7       146.3       172.6%       (6.5)       -6263.4%       544.9       154.5         985.4       691.8       42.4%       491.8       100.4%       1,677.2       1,113.1         489.5       238.5       105.2%       75.8       545.6%       728.0       476.9         90.8       92.2       -1.5%       82.3       10.4%       183.1 |

## Gloves' Sales Revenue and Volume





## Gloves' Sales Revenue Breakdown









# **Gross Profit Margin**





## SG&A





Note: (1) includes transportation, salary, commission, promotional expenses and insurance

(2) includes salary, office rental, professional fee, bank charge and allocation of depreciation from lower utilization than norm

## **EBITDA**







## Interest Expenses







- RAOT subsidy scheme for the interest paid to the banks at the rate of 3% which will last till 2026.
- 61% of our financing is long term-loan under RAOT interest subsidy scheme.

## **Effective Tax Rate**



#### **Effective Tax Rate 2Q24**



- Effective tax rate was at 9.1% in 2Q24
- With tax heaven scheme from the Board of Investment in Thailand (BOI) for the 5-8 years tax free for new investment.

# **Net Profit Margin**







- 1 Company Snapshot
- **2** Financial Performance



- **Gloves** Business
- 4 Business Outlook
- **5 ESG** Commitment



# **Price Development**



The imbalance of demand and supply during the recovery of Covid-19 resulted to price competition and the decline in ASP. Currently, market is moving into "Equilibrium".



Source: STGT's ASPs

# Sign of Recovery