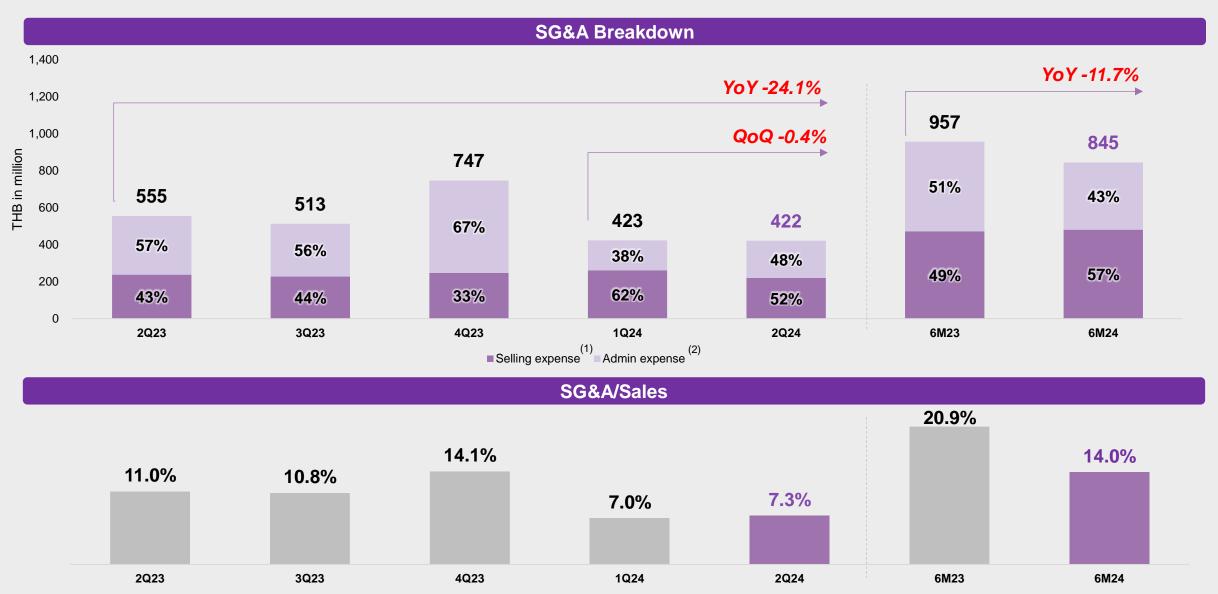

33.7%       37.2       7.0%       69.5       72.9         (421.5)       (423.4)       -0.4%       (555.5)       -24.1%       (844.9)       (956.7)         23.3       145.1       -83.9%       84.4       -72.4%       168.4       70.9         (16.5)       (115.8)       -85.7%       (94.2)       -82.5%       (132.3)       (37.7)         398.7       146.3       172.6%       (6.5)       -6263.4%       544.9       154.5         985.4       691.8       42.4%       491.8       100.4%       1,677.2       1,113.1         489.5       238.5       105.2%       75.8       545.6%       728.0       476.9         90.8       92.2       -1.5%       82.3       10.4%       183.1 |

## Gloves' Sales Revenue and Volume





## Gloves' Sales Revenue Breakdown









# **Gross Profit Margin**





## SG&A





Note: (1) includes transportation, salary, commission, promotional expenses and insurance

(2) includes salary, office rental, professional fee, bank charge and allocation of depreciation from lower utilization than norm

## **EBITDA**







## Interest Expenses







- RAOT subsidy scheme for the interest paid to the banks at the rate of 3% which will last till 2026.
- 61% of our financing is long term-loan under RAOT interest subsidy scheme.

## **Effective Tax Rate**



#### **Effective Tax Rate 2Q24**



- Effective tax rate was at 9.1% in 2Q24
- With tax heaven scheme from the Board of Investment in Thailand (BOI) for the 5-8 years tax free for new investment.

# **Net Profit Margin**







- 1 Company Snapshot
- **2** Financial Performance



- **Gloves** Business
- 4 Business O