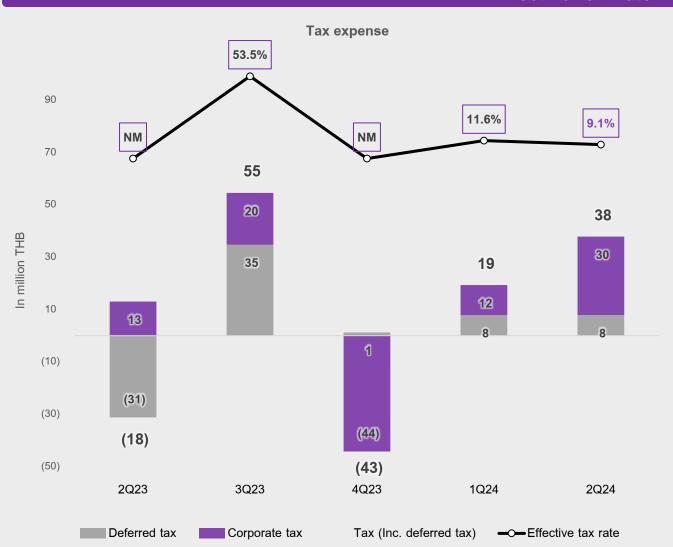

489.5       238.5       105.2%       75.8       545.6%       728.0       476.9         90.8       92.2       -1.5%       82.3       10.4%       183.1 |

## Gloves' Sales Revenue and Volume





## Gloves' Sales Revenue Breakdown









# **Gross Profit Margin**





## SG&A





Note: (1) includes transportation, salary, commission, promotional expenses and insurance

(2) includes salary, office rental, professional fee, bank charge and allocation of depreciation from lower utilization than norm

## **EBITDA**







## Interest Expenses







- RAOT subsidy scheme for the interest paid to the banks at the rate of 3% which will last till 2026.
- 61% of our financing is long term-loan under RAOT interest subsidy scheme.

## **Effective Tax Rate**



#### **Effective Tax Rate 2Q24**



- Effective tax rate was at 9.1% in 2Q24
- With tax heaven scheme from the Board of Investment in Thailand (BOI) for the 5-8 years tax free for new investment.

# **Net Profit Margin**







- 1 Company Snapshot
- **2** Financial Performance



- **Gloves** Business
- 4 Business Outlook
- **5 ESG** Commitment



# **Price Development**



The imbalance of demand and supply during the recovery of Covid-19 resulted to price competition and the decline in ASP. Currently, market is moving into "Equilibrium".



Source: STGT's ASPs

# Sign of Recovery



21

#### **STGT's Production & Sales Volume**

STGT's sales volume was higher YoY and showed an improvement since 3Q22,



Source: STGT's production and sales volume



Offer more variety of products to cover more customer's needs.





###