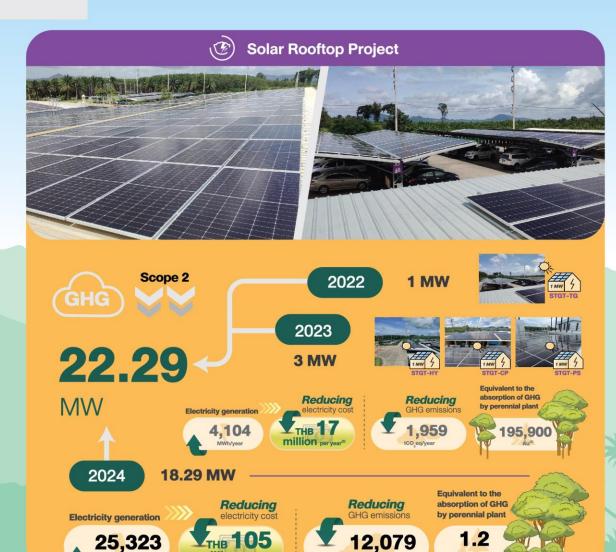

#### 8. ESG Leader:

- Environmentally friendly technology by using 100% of non-fossil based energy in production
- Awarded and rated best in class in workforce treatment under highly recognized standards
- Achieved the reduction of GHGs emission greater than the target and continue to pursue more challenging goal