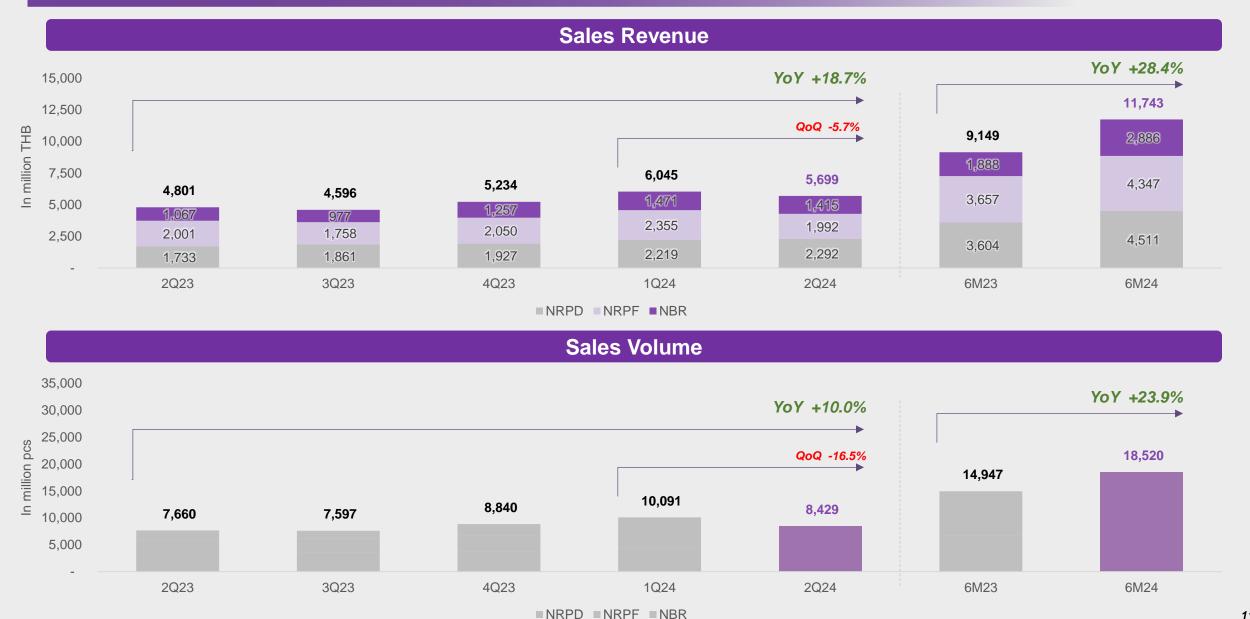

51.5%       521.7       48.3%       1,284.1       1,005.1         39.8       29.8       33.7%       37.2       7.0%       69.5       72.9         (421.5)       (423.4)       -0.4%       (555.5)       -24.1%       (844.9)       (956.7)         23.3       145.1       -83.9%       84.4       -72.4%       168.4       70.9         (16.5)       (115.8)       -85.7%       (94.2)       -82.5%       (132.3)       (37.7)         398.7       146.3       172.6%       (6.5)       -6263.4%       544.9       154.5         985.4       691.8       42.4%       491.8       100.4%       1,677.2       1,113.1         489.5       238.5       105.2%       75.8       545.6%       728.0       476.9         90.8       92.2       -1.5%       82.3       10.4%       183.1 |

## Gloves' Sales Revenue and Volume





## Gloves' Sales Revenue Breakdown









# **Gross Profit Margin**





## SG&A





Note: (1) includes transportation, salary, commission, promotional expenses and insurance

(2) includes salary, office rental, professional fee, bank charge and allocation of depreciation from lower utilization than norm

## **EBITDA**







## Interest Expenses







- RAOT subsidy scheme for the interest paid to the banks at the rate of 3% which will last till 2026.
- 61% of our financing is long term-loan under RAOT interest subsidy scheme.

## **Effective Tax Rate**



#### **Effective Tax Rate 2Q24**



- Effective tax rate was at 9.1% in 2Q24
- With tax heaven scheme from the Board of Investment in Thailand (BOI) for the 5-8 years tax free for new investment.

# **Net Profit Margin**







-