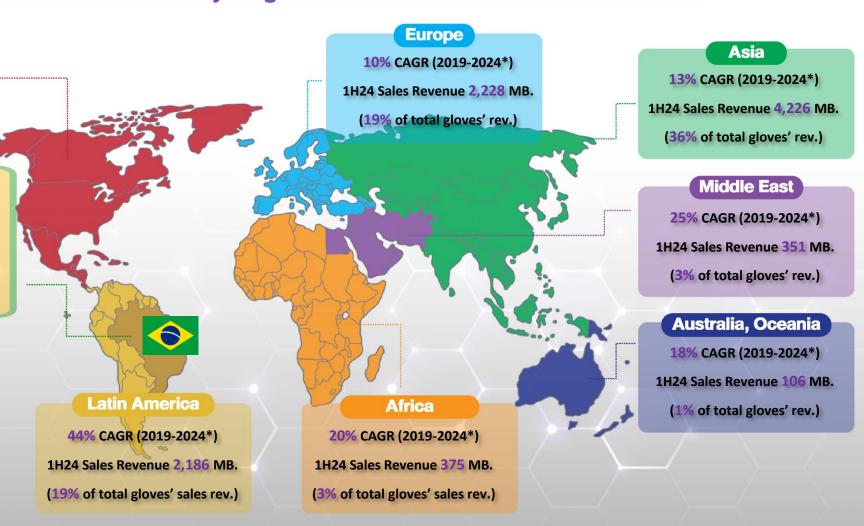

# Well Diversified Geography Revenue

30-40% of STGT has revenue contribution represented by Asia, where USA, EU and Latin accounts for <20% each