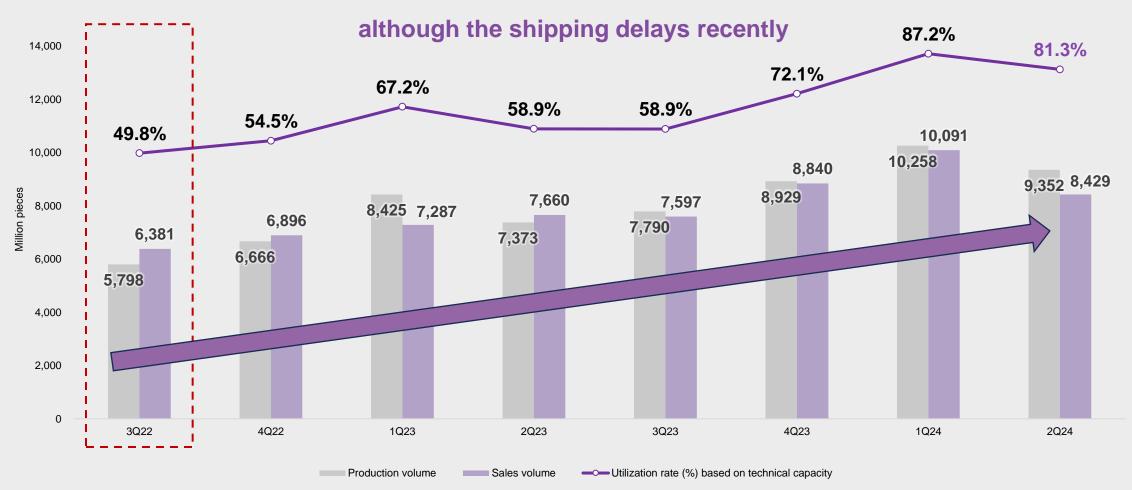

## High Utilization rate

The second consecutive quarter that utilization rate exceeded 80% amid the oversupply of the past 2 years; utilization in 2Q24 was 81.3%.