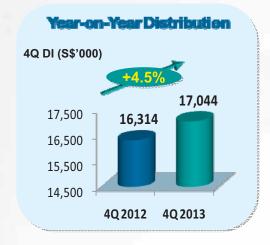

## **Steady Distributable Income Growth**

- □ 4Q 2013 DI grew by 4.5% to S\$17.0 million
- ☐ FY 2013 DI grew by 4.2% to S\$65.1 million

11

### Performance at a Glance

- ☐ 4Q 2013 DPU grew by 4.5% to 2.82 cents
- ☐ FY 2013 DPU grew by 4.2% to 10.75 cents

| Consolidated Income<br>Statement                                                  |               | n-Year<br>tual) | Variance   | Year-o<br>(Act | n-Year<br>tual) | Variance   |
|-----------------------------------------------------------------------------------|---------------|-----------------|------------|----------------|-----------------|------------|
| (S\$'000)                                                                         | 4Q 2013       | 4Q 2012         | %          | FY 2013        | FY 2012         | %          |
| Gross Revenue                                                                     | 24,736        | 23,987          | 3.1        | 93,693         | 94,074          | (0.4)      |
| Net Property Income                                                               | 23,165        | 22,396          | 3.4        | 87,599         | 87,608          | (0.0)      |
| Distributable Income to<br>Unitholders                                            | 17,044        | 16,314          | 4.5        | 65,054         | 62,405          | 4.2        |
| Distribution Per Unit<br>(Cents) <sup>1</sup><br>- For the period<br>- Annualised | 2.82<br>11.28 | 2.69<br>10.76   | 4.5<br>4.5 | 10.75<br>10.75 | 10.31<br>10.31  | 4.2<br>4.2 |