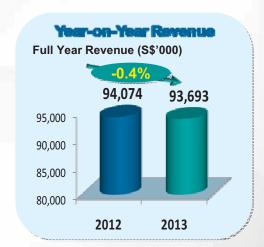

### **Revenue Growth**

- > 4Q 2013 revenue grew by 3.1% to S\$24.7 million
- > FY 2013 revenue decreased by 0.4% to S\$93.7 million largely due to the weakened Japanese Yen exchange rate1

Note:

The Group has locked in the Japan net income hedge for the next 4 to 6 years. As such, the impact of the depreciating Japanese Yen is offsetted by the foreign exchange gain from the net income hedge at the distributable income level

### Performance at a Glance

- ☐ 4Q 2013 DPU grew by 4.5% to 2.82 cents
- ☐ FY 2013 DPU grew by 4.2% to 10.75 cents

| Consolidated Income<br>Statement                                                  |               | n-Year<br>tual) | Variance   | Year-o<br>(Act | n-Year<br>tual) | Variance   |
|-----------------------------------------------------------------------------------|---------------|-----------------|------------|----------------|-----------------|------------|
| (S\$'000)                                                                         | 4Q 2013       | 4Q 2012         | %          | FY 2013        | FY 2012         | %          |
| Gross Revenue                                                                     | 24,736        | 23,987          | 3.1        | 93,693         | 94,074          | (0.4)      |
| Net Property Income                                                               | 23,165        | 22,396          | 3.4        | 87,599         | 87,608          | (0.0)      |
| Distributable Income to<br>Unitholders                                            | 17,044        | 16,314          | 4.5        | 65,054         | 62,405          | 4.2        |
| Distribution Per Unit<br>(Cents) <sup>1</sup><br>- For the period<br>- Annualised | 2.82<br>11.28 | 2.69<br>10.76   | 4.5<br>4.5 | 10.75<br>10.75 | 10.31<br>10.31  | 4.2<br>4.2 |