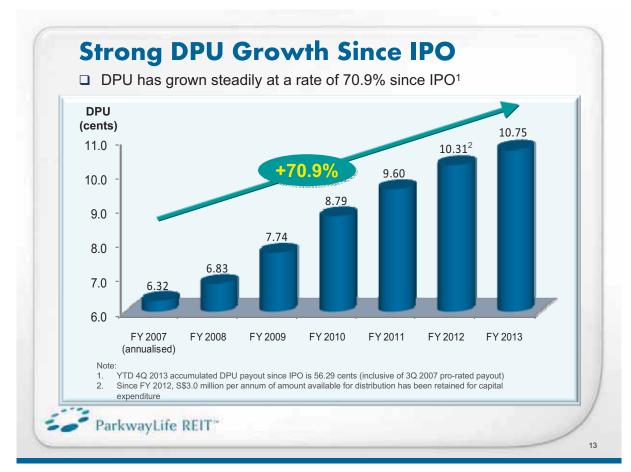

### **✓** Steady DPU Growth Since IPO

- DPU for 4Q 2013 up 4.5% (4Q Y-O-Y) to 2.82 cents
- Full year DPU growth of 4.2% y-o-y to 10.75 cents. Excluding the one-off IRAS tax adjustment (\$\$0.7 million) in 2012, DPU growth is 5.5%
- Strong growth of 70.9% since IPO