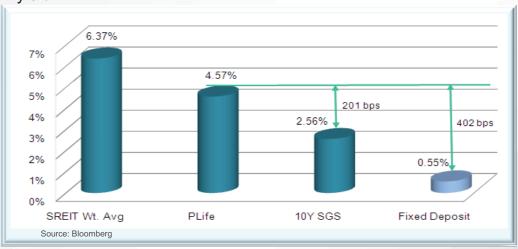

Note:

1. In computing Distribution per Unit ("DPU"), the number of units in issue as at the end of each period is used.

- □ 201 bps higher than 10-yr Singapore Government Securities ("SGS")
- ☐ 402 bps higher than fixed deposit rates
- Defensive nature of PLife REIT adds to the attractiveness of 4.6% yield¹