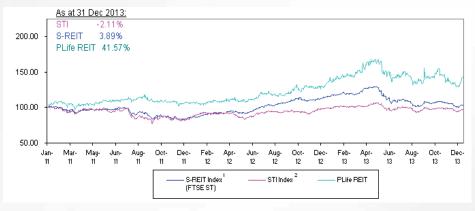

### **Unit Price Relative Performance**

PLife REIT's Unit Price consistently outperformed both the STI and the S-REIT Index and continued to do well in 4Q 2013...

1. FTSE ST: Real Estate Investment Trust Index ; 2. STI Index: Straits Times Index Source: Bloomberg

... providing its mettle during both periods of uncertainty and economic upturn, underpinned by its robust fundamentals and growth drivers.

15