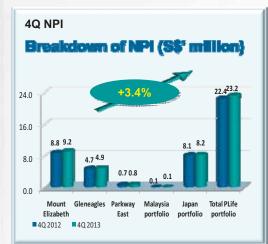

### **Net Property Income Growth**

- □ 4Q 2013 NPI increased by 3.4% to S\$23.2 million, contributed by:
  - Rent contributions from properties acquired in 2012 and 2013;
  - Upward minimum guarantee rent revision of Spore hospitals by 4.44%1; and
  - Offset by depreciation in the Japanese Yen<sup>2</sup>
- ☐ FY 2013 NPI is S\$87.6 million

### Performance at a Glance

- ☐ 4Q 2013 DPU grew by 4.5% to 2.82 cents
- ☐ FY 2013 DPU grew by 4.2% to 10.75 cents

| Consolidated Income<br>Statement                                                  |               | n-Year<br>tual) | Variance   | Year-o<br>(Act | n-Year<br>tual) | Variance   |
|-----------------------------------------------------------------------------------|---------------|-----------------|------------|----------------|-----------------|------------|
| (S\$'000)                                                                         | 4Q 2013       | 4Q 2012         | %          | FY 2013        | FY 2012         | %          |
| Gross Revenue                                                                     | 24,736        | 23,987          | 3.1        | 93,693         | 94,074          | (0.4)      |
| Net Property Income                                                               | 23,165        | 22,396          | 3.4        | 87,599         | 87,608          | (0.0)      |
| Distributable Income to<br>Unitholders                                            | 17,044        | 16,314          | 4.5        | 65,054         | 62,405          | 4.2        |
| Distribution Per Unit<br>(Cents) <sup>1</sup><br>- For the period<br>- Annualised | 2.82<br>11.28 | 2.69<br>10.76   | 4.5<br>4.5 | 10.75<br>10.75 | 10.31<br>10.31  | 4.2<br>4.2 |