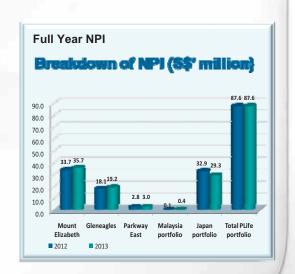

### **Net Property Income Growth**

- □ 4Q 2013 NPI increased by 3.4% to S\$23.2 million, contributed by:
  - Rent contributions from properties acquired in 2012 and 2013;
  - Upward minimum guarantee rent revision of Spore hospitals by 4.44%1; and
  - Offset by depreciation in the Japanese Yen<sup>2</sup>
- ☐ FY 2013 NPI is S\$87.6 million