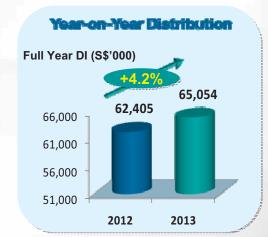

## **Steady Distributable Income Growth**

- □ 4Q 2013 DI grew by 4.5% to S\$17.0 million
- ☐ FY 2013 DI grew by 4.2% to S\$65.1 million

11

### Performance at a Glance

- ☐ 4Q 2013 DPU grew by 4.5% to 2.82 cents
- ☐ FY 2013 DPU grew by 4.2% to 10.75 cents

| Consolidated Income<br>Statement                                                  |               | n-Year<br>tual) | Variance   | Year-o<br>(Act | n-Year<br>tual) | Variance   |
|-----------------------------------------------------------------------------------|---------------|-----------------|------------|----------------|-----------------|------------|
| (S\$'000)                                                                         | 4Q 2013       | 4Q 2012         | %          | FY 2013        | FY 2012         | %          |
| Gross Revenue                                                                     | 24,736        | 23,987          | 3.1        | 93,693         | 94,074          | (0.4)      |
| Net Property Income                                                               | 23,165        | 22,396          | 3.4        | 87,599         | 87,608          | (0.0)      |
| Distributable Income to<br>Unitholders                                            | 17,044        | 16,314          | 4.5        | 65,054         | 62,405          | 4.2        |
| Distribution Per Unit<br>(Cents) <sup>1</sup><br>- For the period<br>- Annualised | 2.82<br>11.28 | 2.69<br>10.76   | 4.5<br>4.5 | 10.75<br>10.75 | 10.31<br>10.31  | 4.2<br>4.2 |