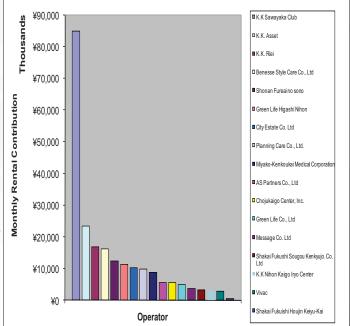

## **Diversified Nursing Home Operators**

- 17 high quality nursing home operators
  - ✓ Diversifies tenant risk
- Back-up operator arrangements
  - Minimises operator default risks
- Rental guarantee by vendors
  - ✓ For a period of seven years, capped at 5% of the purchase price for properties acquired from Kenedix Inc.
  - ✓ Bon Sejour and Sawayaka properties enjoy full rental guarantee for entire lease term