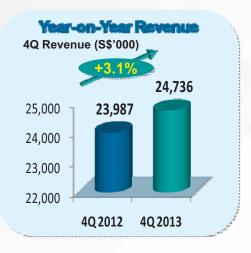

### **Revenue Growth**

- > 4Q 2013 revenue grew by 3.1% to S\$24.7 million
- > FY 2013 revenue decreased by 0.4% to S\$93.7 million largely due to the weakened Japanese Yen exchange rate1

Note:

The Group has locked in the Japan net income hedge for the next 4 to 6 years. As such, the impact of the depreciating Japanese Yen is offsetted by the foreign exchange gain from the net income hedge at the distributable income level

### Performance at a Glance

- ☐ 4Q 2013 DPU grew by 4.5% to 2.82 cents
- ☐ FY 2013 DPU grew by 4.2% to 10.75 cents

| Consolidated Income<br>Statement                                                  |               | n-Year<br>tual) | Variance   | Year-o<br>(Act | n-Year<br>tual) | Variance   |
|-----------------------------------------------------------------------------------|---------------|-----------------|------------|----------------|-----------------|------------|
| (S\$'000)                                                                         | 4Q 2013       | 4Q 2012         | %          | FY 2013        | FY 2012         | %          |
| Gross Revenue                                                                     | 24,736        | 23,987          | 3.1        | 93,693         | 94,074          | (0.4)      |
| Net Property Income                                                               | 23,165        | 22,396          | 3.4        | 87,599         | 87,608          | (0.0)      |
| Distributable Income to<br>Unitholders                                            | 17,044        | 16,314          | 4.5        | 65,054         | 62,405          | 4.2        |
| Distribution Per Unit<br>(Cents) <sup>1</sup><br>- For the period<br>- Annualised | 2.82<br>11.28 | 2.69<br>10.76   | 4.5<br>4.5 | 10.75<br>10.75 | 10.31<br>10.31  | 4.2<br>4.2 |