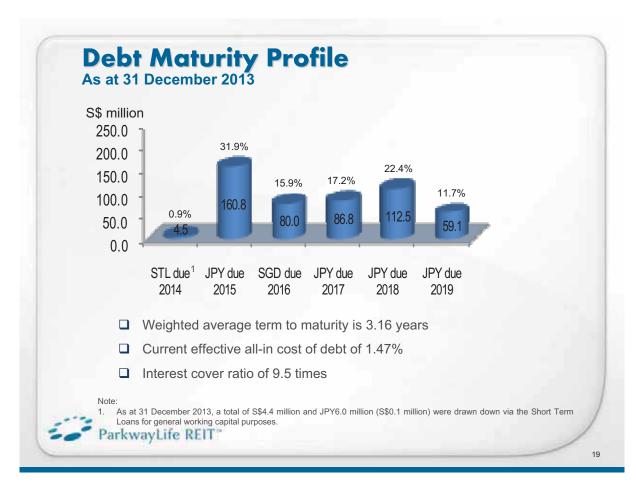

### Healthy Balance Sheet

- Healthy gearing of 33.0% as at 31 December 2013
- The all-in cost of debt is 1.47% as at 31 December 2013
- Minimised near term refinancing risk