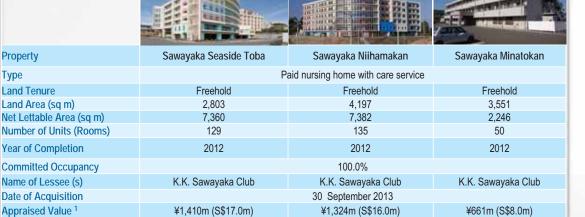

### Organic Growth - Value Creation with 3 Asset Enhancement Initiatives

- Implemented 2 additional AEIs for its Japan nursing home portfolio (Iyashi no Takatsuki Kan and Sawayaka Nibankan)
- Todate, PLife REIT has completed 8 AEIs for its Japan Portfolio
- Successfully rolled out maiden AEI for the newly acquired Malaysia Portfolio<sup>1</sup>
- The 3 AEIs yielded attractive ROIs ranging from 10% to 21.2% and are expected to be completed by 1Q 2014

## Nibankan AEI - Target completion 31 Jan 2014

- Conversion of existing multi-purpose space at Level 2 to a Day Service Area
- Low capital outlay of JPY16.4 million (S\$0.2 million)<sup>1</sup> with attractive returns
  - ROI at 10.0%
  - 6.4% increase in gross rent for unexpired lease term of approx. 16.4 years wef 1
     Feb 2014
  - Our 8th AEI completed for Japan Portfolio and also our 2nd successful AEI for the same nursing home further reinforcing PLife REIT's commitment to unlock value from our properties