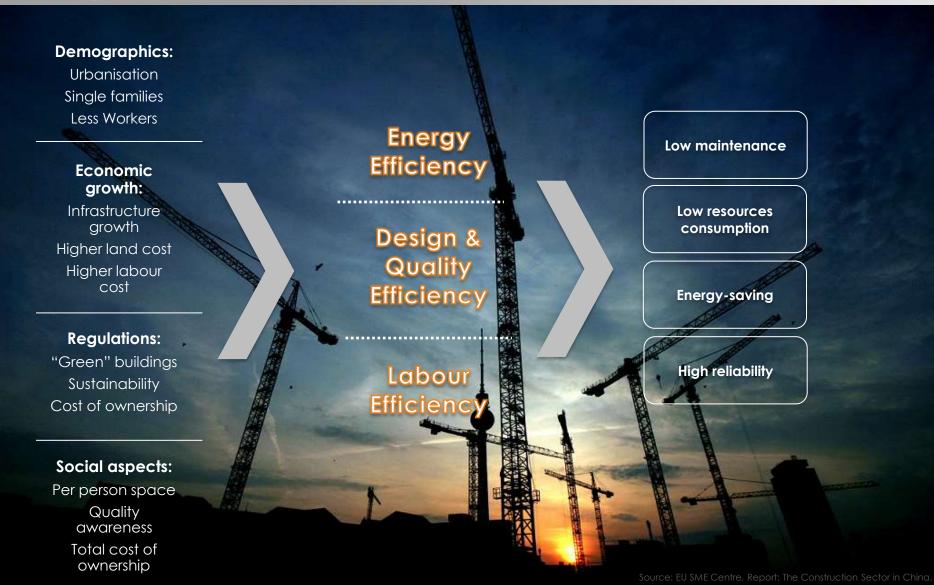

|                                   |
| Net assets (RMB cents per share)                  | 0.04                               | 0.09                              |



## Riding On China's Construction Boom

Largest Construction Spending In The World At US\$1.8 trillion In 2013



### China Building Construction Industry (RMB billion)



2013 2014F 2015F
Source: EU SME Centre, Report: The Construction Sector in China.

### China Construction Panel



Sources: China Industrial Information Network, and EU SME Centre, Report: The Construction Sector in China. Note: 2014 and 2015 growth are estimated based on the expected building construction growth, assuming the construction panel industry grows in line with the sector

## Industry Trends

### Leading The Construction Material Trend Shift



## Our Growth Strategy & Developments

#### Near-term

Focusing on market penetration

Establish strategic partnerships

Strengthen marketing drive

#### Near-Mid-term

Achieving growth via geographical expansion and becoming a one-stop shop

\*Acquisition of balance 51% shareholding in Rich Circles Enterprise Limited Venturing upstream to become a onestop solution provider Continuous technology enhancement

### Mid-Long-term

Becoming the largest construction panel manufacturer in Asia

Capacity expansion

Continue to seek growth opportunities

Create sustainable growth and value for shareholders

\*Acquisition of the balance 51% shareholding in Rich Circles Enterprise Limited is subjected to the terms of the acquisition, Board's approval and SGX's consent

# Our Strategic Partners



C