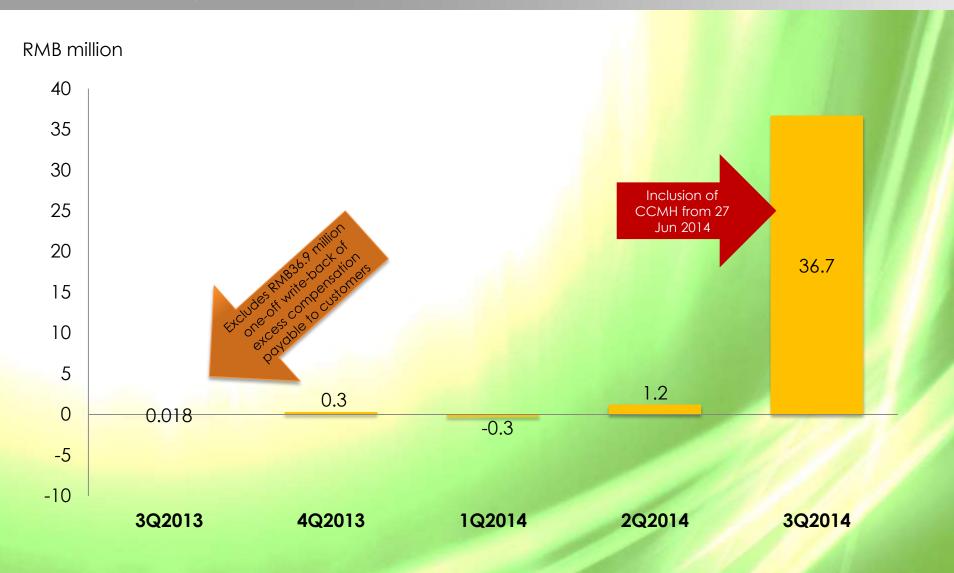

## Substantial Growth In Core Operating Profit

Exclusion of 3Q2013 One-Off Write-Back