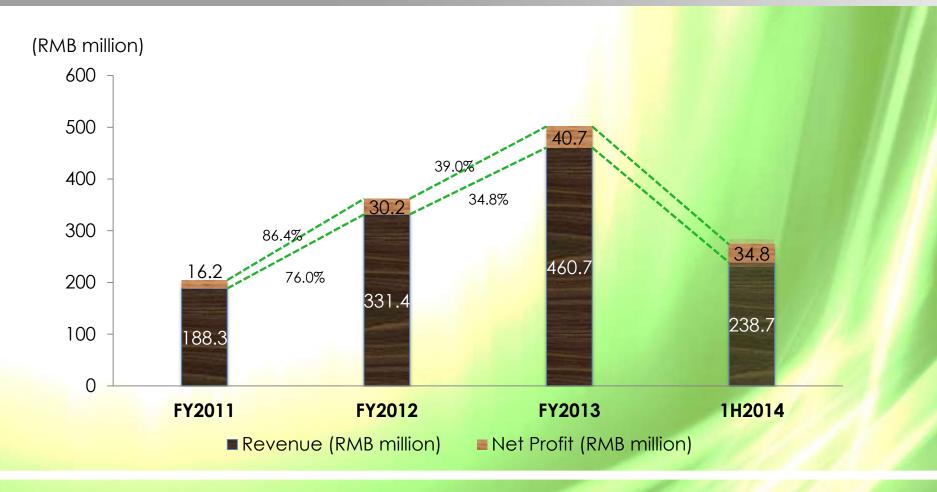

## Accretive Acquisition To Drive Turnaround

CCMH's Fast-Growing Revenue and Profitability

#### FY2011 to FY2013

Average GPM: 30%

**Average NPM:** 8.6% to 9.1%