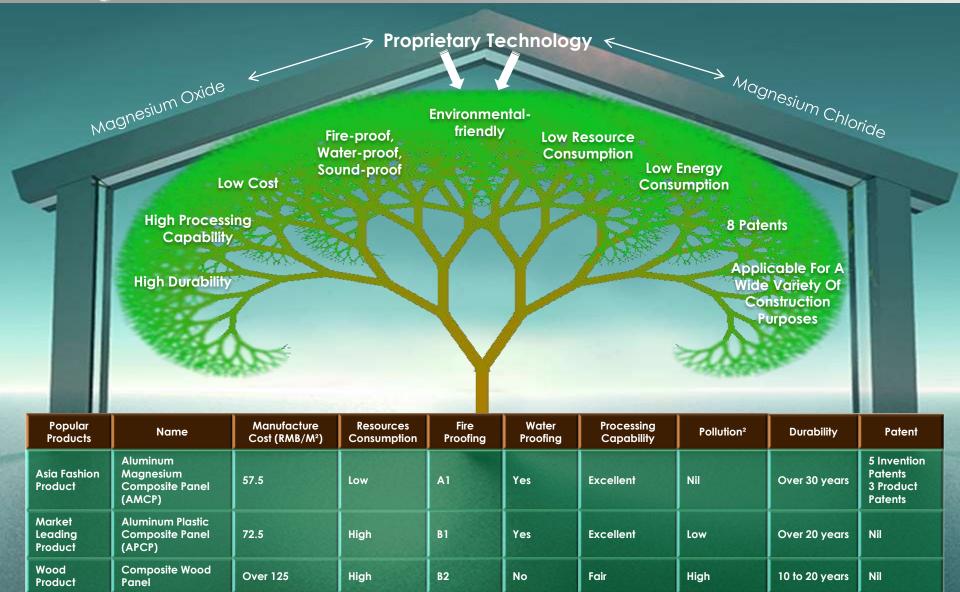

## A Revolutionary Product Like No Other

Refining Traditional Construction Materials

## Addressing The Weakness Of Existing Products

Comparison Of Construction Materials' Properties

| Features                | Plywood<br>木质胶合<br>板 | Fiberwood<br>密度板 | Gypsum<br>Board<br>石膏板 | Stone-<br>based<br>(Granite/<br>Marble)<br>石材 | Exterior<br>Panel<br>外墙砖 | Asia<br>Fashion's<br>Material<br>亚洲时尚多<br>功能板 |                            |
|-------------------------|----------------------|------------------|------------------------|-----------------------------------------------|--------------------------|-----------------------------------------------|----------------------------|
|                         |                      |                  | 1                      |                                               |                          |                                               |                            |
| Non-<br>inflammable     | ×                    | ×                | √                      | 1                                             | 1                        | 4                                             |                            |
| Fire-proof              | x                    | ×                | 1                      | 1                                             | 1                        | 1                                             |                            |
| Water-proof             | X                    | ×                | ×                      | 1                                             | 1                        | 1                                             |                            |
| Moisture-proof          | X                    | X                | ×                      | 1                                             | 1                        | 1                                             |                            |
| Anti-corrosion          | ×                    | ×                | 1                      | 1                                             | 1                        | 1                                             |                            |
| Anti-<br>deterioration  | ×                    | ×                | 1                      | 1                                             | 1                        | 1                                             |                            |
| Anti-bacterial          | ×                    | ×                | ×                      | ×                                             | ×                        | ٧                                             |                            |
| Insulation              | 1                    | 1                | 1                      | X                                             | ×                        | 1                                             |                            |
| Sound-proof             | ×                    | ×                | ×                      | X                                             | ×                        | 1                                             |                            |
| Lightweight             | 1                    | 1                | 1                      | X                                             | X                        | 1                                             |                            |
| Durability              | 1                    | ×                | ×                      | 1                                             |                          | 1                                             |                            |
| Anti-stress             | 1                    | 1                |                        | 1                                             | 1                        | 1                                             |                            |
| Anti-radiation          | 1                    | 1                | 1                      | X                                             | 1                        | 1                                             |                            |
| Contain<br>formaldehyde | Yes                  | Yes              | None                   | None                                          | None                     | None                                          | Toping to                  |
|                         |                      |                  |                        |                                               |                          |                                               | 与已 ASIA FASHION<br>包写 亚洲时尚 |

## Capitalizing On First-Mover Advantage

Exclusive Production With Patented Technology

## Our High-Tech, Multi-Functional Products

Applicable For A Wide Variety Of Construction Purposes