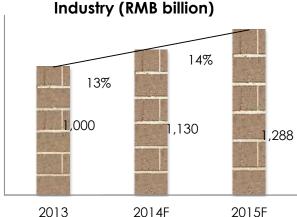

## Riding On China's Construction Boom

Largest Construction Spending In The World At US\$1.8 trillion In 2013

### China Building Construction Industry (RMB billion)

2013 2014F 2015F
Source: EU SME Centre, Report: The Construction Sector in China.