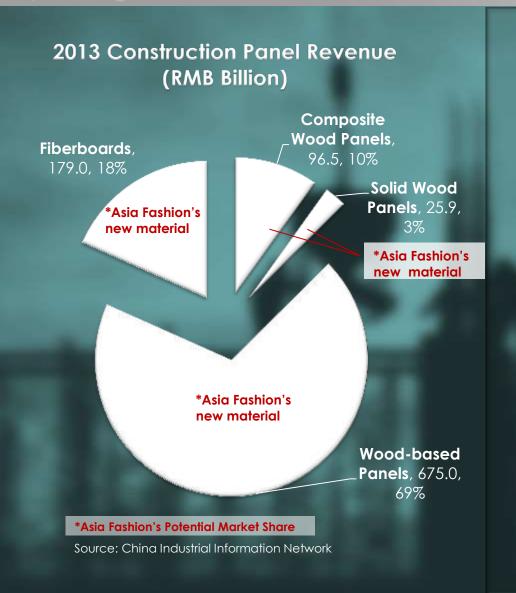

### Poised To Seize RMB 1 Trillion Market

Replacing All Wood and Wood-Based Panels

Why we have the ability to capture 100% of the market share?

- Superior product properties that addresses the weakness of existing products
- 2 Lower manufacturing cost than existing products
- Product difficult to replicate due to the complex chemical mix
- One and only such product in the market

## Riding On China's Construction Boom

Largest Construction Spending In The World At US\$1.8 trillion In 2013

### China Building Construction Industry (RMB billion)

2013 2014F 2015F
Source: EU SME Centre, Report: The Construction Sector in China.

### China Construction Panel

Sources: China Industrial Information Network, and EU SME Centre, Report: The Construction Sector in China. Note: 2014 and 2015 growth are estimated based on the expected building construction growth, assuming the construction panel industry grows in line with the sector