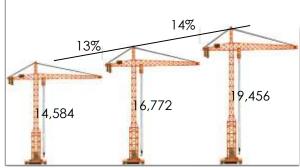

## Riding On China's Construction Boom

Largest Construction Spending In The World At US\$1.8 trillion In 2013

### China Building Construction Industry (RMB billion)

2013 2014F 2015F
Source: EU SME Centre, Report: The Construction Sector in China.

### China Construction Panel

Sources: China Industrial Information Network, and EU SME Centre, Report: The Construction Sector in China. Note: 2014 and 2015 growth are estimated based on the expected building construction growth, assuming the construction panel industry grows in line with the sector