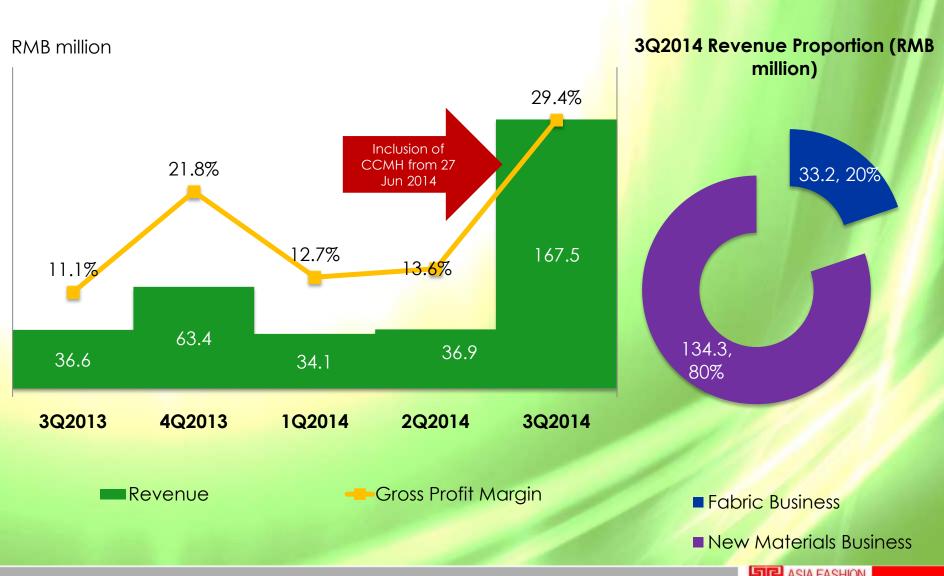

## Revenue Jumps 357.5% YoY

With Initial 3-Month Contribution From CCMH

## Substantial Growth In Core Operating Profit

Exclusion of 3Q2013 One-Off Write-Back