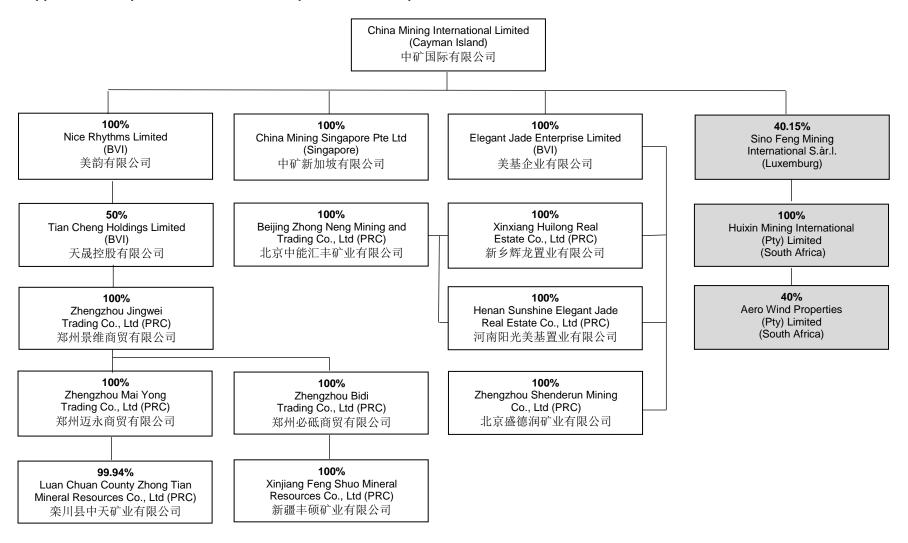

The Board is pleased to announce that the Proposed Investment of the Sale Shares has been completed on 17 April 2017. The Structure of the Group following the completion of the Proposed Investment is provided in the Appendix A.