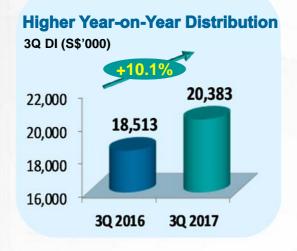

### Distributable Income (DI) Growth<sup>1</sup>

□ DI grew by 10.1% and 10.0% to \$20.4 million and \$60.3 million for 3Q 2017 and YTD 3Q 2017 respectively.

1.

1. Including an one-off distribution of divestment gain. Divestment gain to be distributed in the four quarters in FY2017