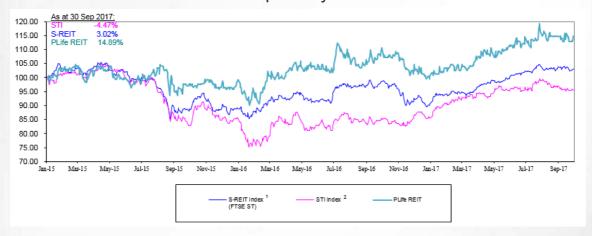

### **Unit Price Relative Performance**

PLife REIT's Unit Price's performance largely outperformed both the STI and the S-REIT Index over the past 2 years

1. FTSE ST: Real Estate Investment Trust Index ; 2. STI Index: Straits Times Index Source: Bloomberg

... providing its mettle during periods of uncertainty, underpinned by its robust fundamentals and growth drivers.

15