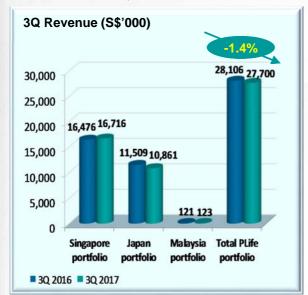

### **Performance at a Glance**

□3Q 2017 DPU grew by 10.1% to 3.37 cents due to one-off distribution of divestment gain.

| (\$\$'000)                                                        | 3Q 2017             | 3Q 2016             | %           | YTD 3Q<br>2017      | YTD 3Q<br>2016      | %           |
|-------------------------------------------------------------------|---------------------|---------------------|-------------|---------------------|---------------------|-------------|
| Gross Revenue                                                     | 27,700              | 28,106              | (1.4)       | 82,344              | 82,392              | (0.1)       |
| Net Property Income                                               | 25,883              | 26,202              | (1.2)       | 76,903              | 76,867              | 0.0         |
| Distributable Income to Unitholders <sup>1</sup>                  | 19,035              | 18,513              | 2.8         | 56,259              | 54,820              | 2.6         |
| Distribution of Divestment Gain <sup>2</sup>                      | 1,348               | -                   | n.m.        | 4,042               | -                   | n.m.        |
| Available Distribution Per Unit (Cents) <sup>3</sup>              |                     |                     |             |                     |                     |             |
| -From recurring operations -From distribution of divestment gains | 3.15<br><u>0.22</u> | 3.06<br><u>0.00</u> | 2.8<br>n.m. | 9.31<br><u>0.66</u> | 9.06<br><u>0.00</u> | 2.6<br>n.m. |
| -Total DPU for the period                                         | 3.37                | 3.06                | 10.1        | 9.97                | 9.06                | 10.0        |
| -Annualised                                                       | 13.48               | 12.24               | 10.1        | 13.29               | 12.08               | 10.0        |

### **Revenue Review**

- □On the back of weakened Japanese Yen exchange rate<sup>1</sup>,
  - > 3Q 2017 revenue decreased by 1.4% to 27.7 million
  - > YTD 3Q 2017 revenue decreased by 0.1% to 82.3 million