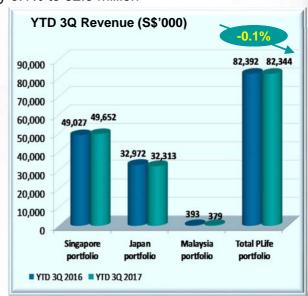

### **Revenue Review**

- □On the back of weakened Japanese Yen exchange rate<sup>1</sup>,
  - > 3Q 2017 revenue decreased by 1.4% to 27.7 million
  - > YTD 3Q 2017 revenue decreased by 0.1% to 82.3 million

The Group has extended the Japan net income hedge till 1Q 2022. As such, the impact of the depreciating Japanese Yen is offset by the foreign exchange gain from the net income hedge at the distributable income level