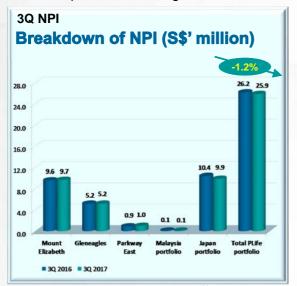

### **Net Property Income (NPI) Review**

- Movement in NPI is due to:
  - Depreciation in the Japanese Yen<sup>1</sup>
  - Rent contribution from properties acquired in 1Q 2017
  - Upward minimum guarantee rent revision of Singapore hospitals by 1.27%<sup>2</sup>

ParkwayLife REIT™

- The Group has extended the Japan net income hedge till 1Q 2022. As such, the impact
- of the depreciating Japanese Yen is offset by the foreign exchange gain from the net income hedge at the distributable income level
- 2. In 11th year of lease commencing 23 August 2017 to 22 August 2018