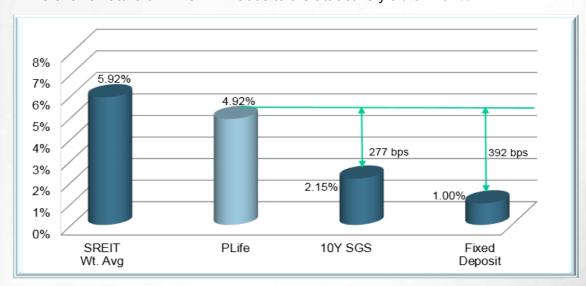

### **Attractive Spread Above 10-yr SGS Yield**

- 277 bps higher than 10-yr Singapore Government Securities ("SGS")
- 392 bps higher than fixed deposit rates
- Defensive nature of PLife REIT adds to the attractive yield of 4.92%<sup>1</sup>