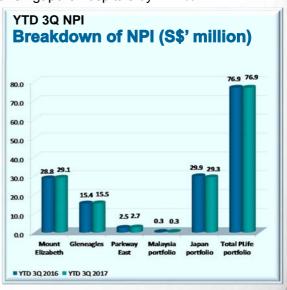

### **Net Property Income (NPI) Review**

- Movement in NPI is due to:
  - Depreciation in the Japanese Yen<sup>1</sup>
  - Rent contribution from properties acquired in 1Q 2017
  - Upward minimum guarantee rent revision of Singapore hospitals by 1.27%<sup>2</sup>

ParkwayLife REIT™

- The Group has extended the Japan net income hedge till 1Q 2022. As such, the impact
- of the depreciating Japanese Yen is offset by the foreign exchange gain from the net income hedge at the distributable income level
- 2. In 11th year of lease commencing 23 August 2017 to 22 August 2018