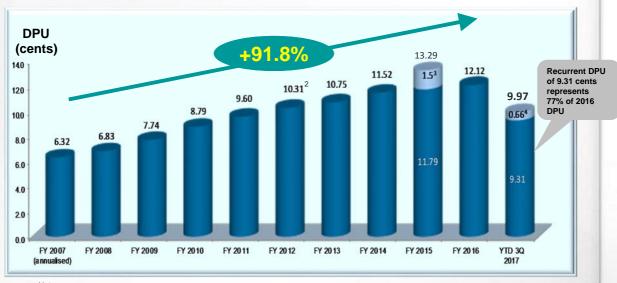

### **Strong DPU Growth Since IPO**

■ DPU has grown steadily at a rate of 91.8%¹ since IPO

Note

- Since FY2012, \$\$3.0 million per annum of amount available for distribution has been retained for capital expenditure
  One-off divestment gain of 1.50 cents (\$\$9.11 million) relating to the divestment of seven Japan assets in December 2014 was equally distributed over the four quarters in FY2015

One-off divestment gain of 0.89 cents (S\$5.39 million) relating to the divestment of four Japan assets in December 2016 will be equally distributed over the four quarters in FY2017

ParkwayLife REIT

13