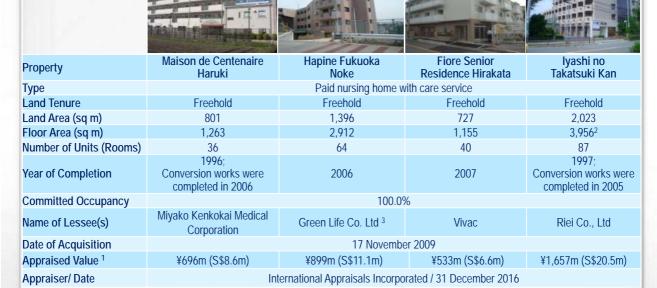

# Our Portfolio - Japan

|                                                                  |                                              | 0.3                                                         |                                                     |  |
|------------------------------------------------------------------|----------------------------------------------|-------------------------------------------------------------|-----------------------------------------------------|--|
| Property Smiling Home Medis<br>Koshigaya Gamo                    |                                              | Amille Nakasyo                                              | Maison de Centenaire<br>Ishizugawa                  |  |
| Туре                                                             |                                              |                                                             |                                                     |  |
| Land Tenure                                                      | Freehold                                     | Freehold                                                    | Freehold                                            |  |
| Land Area (sq m)                                                 | 1,993                                        | 2,901                                                       | 1,111                                               |  |
| Floor Area (sq m)                                                | 3,824                                        | 3,259                                                       | 2,129                                               |  |
| Number of Units (Rooms)                                          | 100                                          | 75                                                          | 52                                                  |  |
| Year of Completion 1989; Conversion works were completed in 2005 |                                              | 2001                                                        | 1988;<br>Conversion works were<br>completed in 2003 |  |
| Committed Occupancy                                              |                                              | 100.0%                                                      |                                                     |  |
| Name of Lessee(s) Green Life Higashi Niho                        |                                              | Message Co. Ltd, Shakai Fukushi<br>Houjin Keiyu - Kai       | Miyako Kenkokai Medical<br>Corporation              |  |
| Date of Acquisition                                              | 29 September 2008                            | 17 Novem                                                    | ber 2009                                            |  |
| Appraised Value <sup>1</sup> ¥1,610m (S\$19.9m)                  |                                              | ¥705m (S\$8.7m)                                             | ¥922m (S\$11.4m)                                    |  |
| Appraiser/ Date                                                  | Colliers International /<br>31 December 2016 | International Appraisals Incorporated /<br>31 December 2016 |                                                     |  |