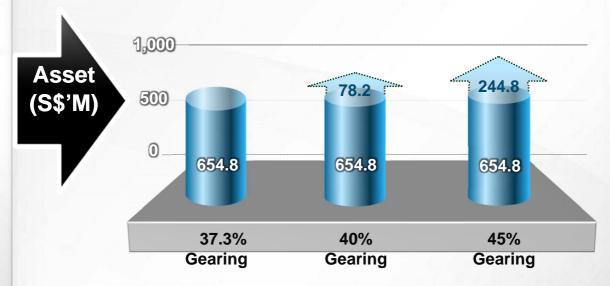

# **Ample Debt Headroom**

□ Debt headroom of \$78.2 million and \$244.8 million before reaching 40% and 45% gearing respectively

Debt Balance as at 30 September 2017