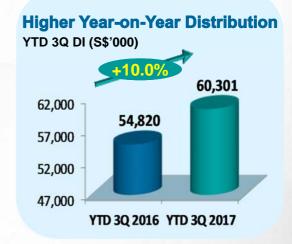

### Distributable Income (DI) Growth<sup>1</sup>

□ DI grew by 10.1% and 10.0% to \$20.4 million and \$60.3 million for 3Q 2017 and YTD 3Q 2017 respectively.

1.

1. Including an one-off distribution of divestment gain. Divestment gain to be distributed in the four quarters in FY2017