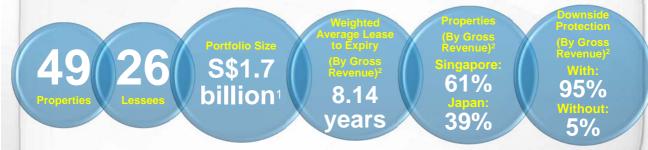

### **PLife REIT Portfolio**

One of the largest listed healthcare REITs in Asia with an enlarged portfolio of \$\$1.7 billion1

# **Our Portfolio - Summary**

| Portfolio                    | Singapore                    | Japan                                                                                        | Malaysia                               | Total                                                                                                                      |  |
|------------------------------|------------------------------|----------------------------------------------------------------------------------------------|----------------------------------------|----------------------------------------------------------------------------------------------------------------------------|--|
| Туре                         | Hospital & Medical Centre    | 44 nursing homes;<br>1 pharmaceutical product<br>distribution &<br>manufacturing facility    | Medical Centre                         | 4 Hospitals & medical centre;<br>44 nursing homes;<br>1 pharmaceutical product<br>distributing & manufacturing<br>facility |  |
| Land Tenure                  | 3 Leasehold                  | 45 Freehold                                                                                  | 1 Freehold                             | 46 Freehold & 3 Leasehold                                                                                                  |  |
| Land Area (sq m)             | 36,354                       | 160,556                                                                                      | 3,450                                  | 200,360                                                                                                                    |  |
| Floor Area (sq m)            | 118,136                      | 180,479                                                                                      | 2,444                                  | 301,059                                                                                                                    |  |
| Beds                         | 707                          | -                                                                                            | -                                      | 707                                                                                                                        |  |
| Strata Units/                | 40 strata units/             |                                                                                              | 7 strata units/                        | 47 strata units /                                                                                                          |  |
| Car Park Lots                | 559 car park lots            |                                                                                              | 69 car park lots                       | 628 car park lots                                                                                                          |  |
| Number of Units (Rooms)      | -                            | 3,486                                                                                        | -                                      | 3,486                                                                                                                      |  |
| Year of Completion           | 1979 to 1993                 | 1964 to 2013                                                                                 | 1999                                   | 1964 to 2013                                                                                                               |  |
| Committed Occupancy          | 100                          | 0%                                                                                           | 100% (excluding car park)              | 100%                                                                                                                       |  |
| Master Leases/ Lessees       | 3 Master Leases;<br>1 Lessee | 44 Master Leases <sup>1</sup> ;<br>23 Lessees                                                | 2 Lessees                              | 47 Master Leases;<br>26 Lessees                                                                                            |  |
| Year of Acquisition          | 2007                         | 2008 to 2017                                                                                 | 2012                                   | -                                                                                                                          |  |
| Appraised Value <sup>2</sup> | S\$1,057.2m<br>Knight Frank  | ¥53,083m (S\$658.3m)<br>Colliers International /<br>International Appraisals<br>Incorporated | RM 22.2m (S\$7.2m)<br>Nawawi Tie Leung | S\$1,722.6m                                                                                                                |  |