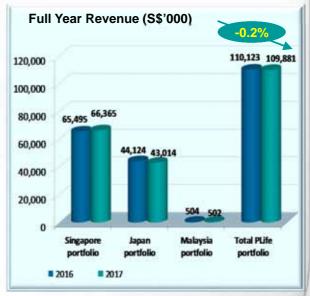

# **Revenue Review**

☐ The impact of depreciation of the Japanese Yen¹ was partly offset by the higher rent from properties acquired in 1Q 2017 and upward minimum guarantee rent revision of Singapore hospitals resulted in:

- > 4Q 2017 revenue decreased by 0.7% to \$27.5 million
- > FY 2017 revenue decreased by 0.2% to \$109.9 million

Note:

The Group has extended the Japan net income hedge till 1Q 2022. As such, the impact of the depreciating Japanese Yen is offset by the foreign exchange gain from the net income hedge at the distributable income level