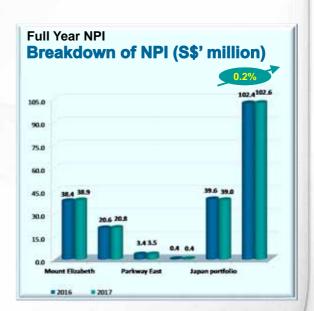

# **Net Property Income (NPI) Growth**

□ Lower property expenses in 2017 resulted in higher net property income for the year