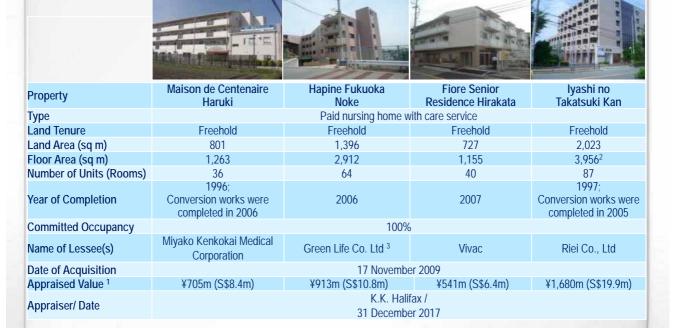

| Property                | P-Life Matsudo                                               | Bon Sejour Shin-Yamashita                | Palmary Inn Akashi                                  |
|-------------------------|--------------------------------------------------------------|------------------------------------------|-----------------------------------------------------|
| Туре                    | Pharmaceutical product distributing & manufacturing facility | Paid nursing home with care service      |                                                     |
| Land Tenure             | Freehold                                                     | Freehold                                 | Freehold                                            |
| Land Area (sq m)        | 8,450                                                        | 1,653                                    | 5,891                                               |
| Floor Area (sq m)       | 3,240                                                        | 3,273                                    | 6,562                                               |
| Number of Units (Rooms) | NA                                                           | 74                                       | 96                                                  |
| Year of Completion      | 2005;<br>Additional works were<br>completed in 2007          | 2006                                     | 1987;<br>Conversion works were<br>completed in 2003 |
| Committed Occupancy     |                                                              | 100%                                     | ·                                                   |
| Name of Lessee(s)       | Alere Medical Co., Ltd                                       | Benesse Style Care Co., Ltd <sup>2</sup> | Asset Co., Ltd                                      |
| Date of Acquisition     | 16 May 2008                                                  | 30 May 2008                              | 29 September 2008                                   |
| Appraised Value 1       | ¥2,340m (S\$27.8m)                                           | ¥1,590m (S\$18.9m)                       | ¥1,740m (S\$20.7m)                                  |
| Appraiser/ Date         | K.K. Halifax /<br>31 December 2017                           |                                          |                                                     |

- At an exchange rate of \$\$1.00 : ¥84.25
  On 1 April 2012, Benesse Style Care Co., Ltd merged as the surviving company with Bon Sejour Corporation