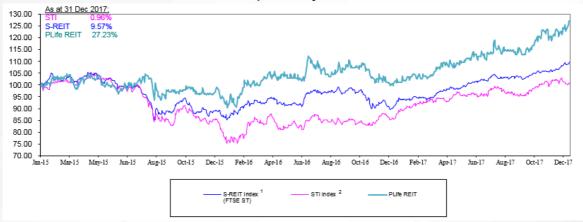

# **Unit Price Relative Performance**

PLife REIT's Unit Price's performance largely outperformed both the STI and the S-REIT Index over the past 2 years

1. FTSE ST: Real Estate Investment Trust Index ; 2. STI Index: Straits Times Index Source: Bloomberg