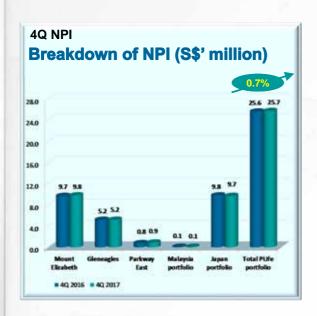

# **Net Property Income (NPI) Growth**

□ Lower property expenses in 2017 resulted in higher net property income for the year