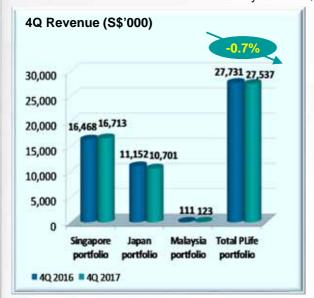

# **Revenue Review**

☐ The impact of depreciation of the Japanese Yen¹ was partly offset by the higher rent from properties acquired in 1Q 2017 and upward minimum guarantee rent revision of Singapore hospitals resulted in:

- > 4Q 2017 revenue decreased by 0.7% to \$27.5 million
- > FY 2017 revenue decreased by 0.2% to \$109.9 million

Note:

The Group has extended the Japan net income hedge till 1Q 2022. As such, the impact of the depreciating Japanese Yen is offset by the foreign exchange gain from the net income hedge at the distributable income level