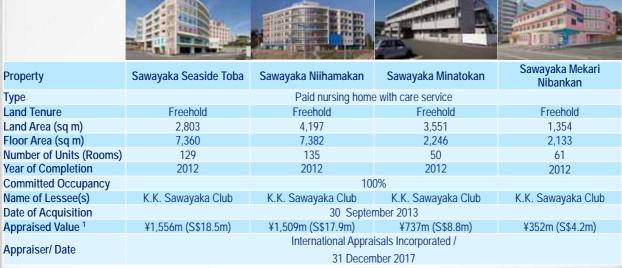

# **Our Portfolio - Japan**

- At an exchange rate of S\$1.00 : ¥84.25
- Increase in NLA by  $40 \, \text{m}^2$  upon the completion of AEI in February 2014
- Change of name with effect from 1 May 2013 due to organizational restructuring by Green Life Co., Ltd, parent company of Care Link Co., Ltd

| Property                | Sawayaka Obatake Ichibankan             | Sawayaka Obatake Nibankan | Sawayaka Shinmojikan                |  |  |
|-------------------------|-----------------------------------------|---------------------------|-------------------------------------|--|--|
| Туре                    | Paid nursing home with care service     |                           | Paid nursing home with care service |  |  |
| Land Tenure             | Freehold                                | Freehold                  | Freehold                            |  |  |
| Land Area (sq m)        | 1,769                                   | 1,047                     | 2,395                               |  |  |
| Floor Area (sq m)       | 3,491                                   | 1,538                     | 5,088                               |  |  |
| Number of Units (Rooms) | 78                                      | 26                        | 112                                 |  |  |
| Year of Completion      | 2007                                    | 2007                      | 2007                                |  |  |
| Committed Occupancy     |                                         | 100%                      |                                     |  |  |
| Name of Lessee(s)       | K.K. Sawayaka Club                      | K.K. Sawayaka Club        | K.K. Sawayaka Club                  |  |  |
| Date of Acquisition     | 17 June 2010                            |                           |                                     |  |  |
| Appraised Value 1       | ¥823m (S\$9.8m)                         | ¥390m (S\$4.6m)           | ¥1,036m (S\$12.3m)                  |  |  |
|                         | International Appraisals Incorporated / |                           |                                     |  |  |
| Appraiser/ Date         | 31 December 2017                        |                           |                                     |  |  |

Note:

1. At an exchange rate of S\$1.00 : ¥84.25

33