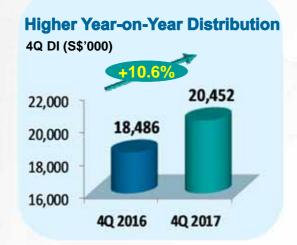

# Distributable Income (DI) Growth<sup>1</sup>

□ DI grew by 10.6% and 10.2% to \$20.5 million and \$80.8 million for 4Q 2017 and Full Year 2017 respectively

Note:

. Including an one-off distribution of divestment gain. Divestment gain has been fully distributed in the four quarters in FY2017