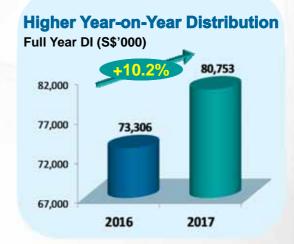

# Distributable Income (DI) Growth<sup>1</sup>

□ DI grew by 10.6% and 10.2% to \$20.5 million and \$80.8 million for 4Q 2017 and Full Year 2017 respectively

Note:

. Including an one-off distribution of divestment gain. Divestment gain has been fully distributed in the four quarters in FY2017