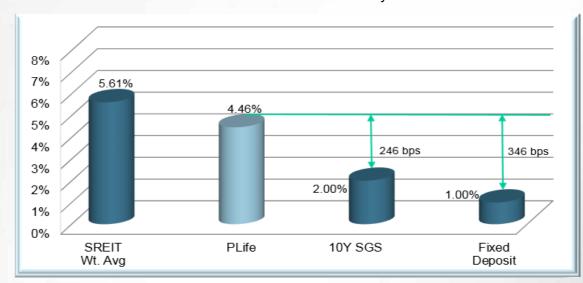

# Attractive Spread Above 10-yr SGS Yield

- □ 246 bps higher than 10-yr Singapore Government Securities ("SGS")
- □ 346 bps higher than fixed deposit rates
- □ Defensive nature of PLife REIT adds to the attractive yield of 4.46%¹

Note:

1. Distribution yield based on the share price of S\$2.99 as at 29 December 2017

13