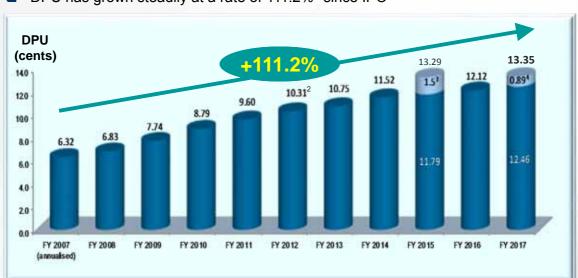

# **Un-interrupted Recurring DPU Growth Since IPO**

■ DPU has grown steadily at a rate of 111.2%¹ since IPO

#### Note

- Since IPO till YTD 4Q 2017
- 2. Since FY2012, S\$3.0 million per annum of amount available for distribution has been retained for capital expenditure
- One-off divestment gain of 1.50 cents (s\sqrt{9}.1 million) relating to the divestment of seven Japan assets in December 2014 was equally distributed over the four quarters in FY2015

One-off divestment gain of 0.89 cents (\$\$5.39 million) relating to the divestment of four Japan assets in December 2016 has been equally distributed over the four quarters in FY2017

ParkwayLife REIT