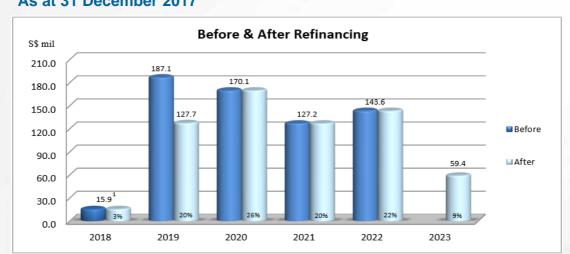

#### 2<sup>nd</sup> Issuance of JPY-denominated Fixed Rate Notes

- Issued a 5.5-year JPY5.0 billion (approx. S\$60.0 million¹) senior unsecured fixed rate notes at competitive rate of 0.57% per annum
- Proceeds used for pre-emptive refinancing of about 32% of loans due in 2019
- Served to further diversify funding sources and extend debt maturity profile to 2023

### Strong Capital Structure<sup>2</sup>

- No long-term debt refinancing needs till 2019
- Interest rate exposure are largely hedged
- Interest cover ratio of 11.3 times
- Fully hedged the JPY net income till 1Q 2022
- Gearing remains optimal at 36.4%
- All-in cost of debt lowered from 1.1%<sup>3</sup> to 1.0%

## **Debt Maturity Profile** As at 31 December 2017

- Weighted average term to maturity of 3.1 years
- Current effective all-in cost of debt of 1.0%
- Interest cover ratio of 11.3 times
- Interest rate exposure are largely hedged
- Successfully refinanced and termed out about 32% of loans due in 2019

ParkwayLife REIT

As at 31 December 2017, S\$15.9 million short term loan was drawn down for general working capital