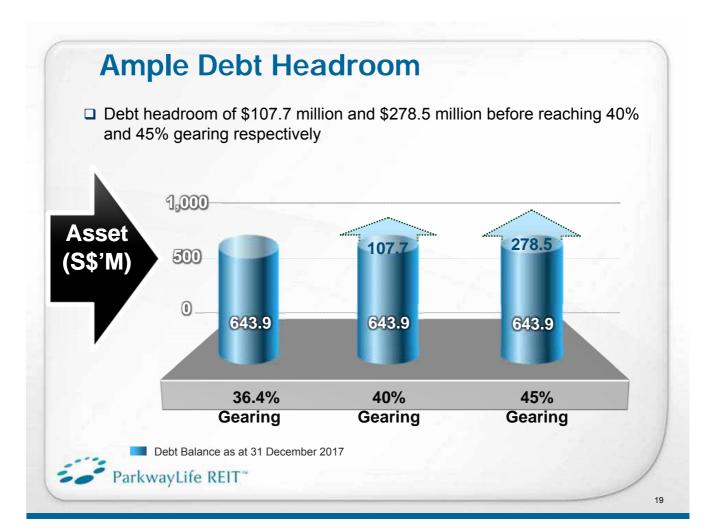

# **Healthy Balance Sheet**

☐ Healthy gearing of 36.4% as at 31 December 2017

| Consolidated Balance<br>Sheet (in S\$'000) | As at<br>31 December 2017 | As at<br>31 December 2016 |
|--------------------------------------------|---------------------------|---------------------------|
| Total Assets                               | 1,771,221                 | 1,739,354                 |
| Total Debt <sup>1</sup>                    | 643,868                   | 631,167                   |
| Unitholders' Funds                         | 1,065,340                 | 1,037,636                 |
| Gearing <sup>2</sup> (%)                   | 36.4                      | 36.3                      |