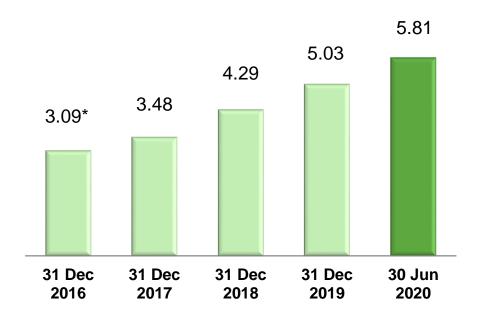

## Net Tangible Asset Value Per Share (Singapore cents)

<sup>\*</sup> For better comparison, the weighted average number of ordinary shares for FY 2015 and FY 2016 have been adjusted for the increase in the number of ordinary shares resulting from the Share Split in May 2017.