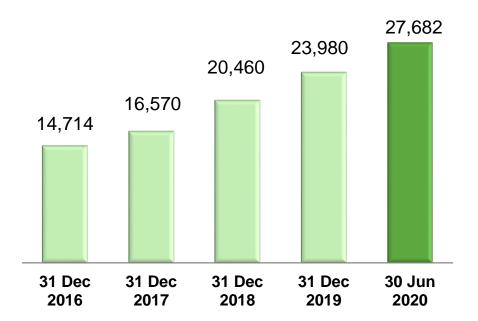

| Net finance income/(expense)          | 37      | (49)    | 86      | N/M     |
|                                       |         |         |         |         |
| Income tax expense                    | (773)   | (929)   | (156)   | (16.8%) |
| Net profit after tax for the period   | 3,792   | 4,827   | (1,035) | (21.4%) |

N/M: Not meaningful.

### Revenue

#### **Revenue (S\$'000)**





## **Profit from Operations**

**Profit from Operations (S\$'000)** 

Profit from Operations by Business Segments (S\$'000)





## **Net Profit After Tax**

Net Profit/(Loss) (S\$'000)



Earnings Per Share (Singapore cents)



FY 2016 FY 2017 FY 2018 FY 2019 1H 2019 1H 2020

## **Net Tangible Assets**

**Net Tangible Asset Value (S\$'000)** 

## Net Tangible Asset Value Per Share (Singapore cents)





<sup>\*</sup> For better comparison, the weighted average number of ordinary shares for FY 2015 and FY 2016 have been adjusted for the increase in the number of ordinary shares resulting from the Share Split in May 2017.

## **Strong Financial Position**

| S\$'000                     | As at 30 June 2020 | As at 31 December 2019 |
|-----------------------------|--------------------|------------------------|
| Key Assets                  |                    |                        |
| Goodwill                    | 12,230             | 12,230                 |
| Plant and equipment         | 1,844              | 1,595                  |
| Right-of-use assets         | 2,941              | 3,698                  |
| Inventories                 | 2,005              | 2,030