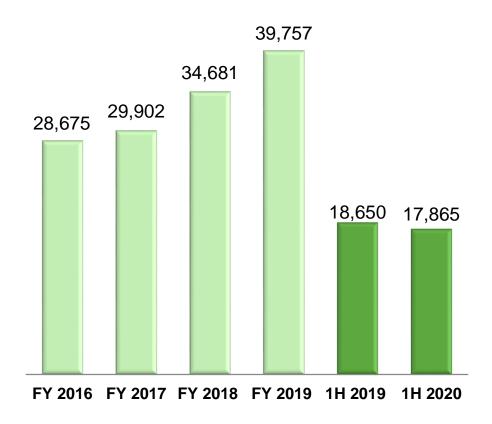

### Revenue

#### **Revenue (S\$'000)**

## **Financial Highlights**

| S\$'000                               | 1H 2020 | 1H 2019 | Change  |         |
|---------------------------------------|---------|---------|---------|---------|
| Revenue                               | 17,865  | 18,650  | (785)   | (4.2%)  |
| Other operating income                | 815     | 280     | 535     | N/M     |
| Consumables and medical supplies used | (3,027) | (3,005) | 22      | 0.7%    |
| Employee remuneration expense         | (8,986) | (7,884) | 1,102   | 14.0%   |
| Depreciation                          | (1,083) | (1,088) | (5)     | (0.5%)  |
| Other operating expense               | (1,056) | (1,148) | (92)    | (8.0%)  |
| Profit before operations              | 4,528   | 5,805   | (1,277) | (22.0%) |
|                                       |         |         |         |         |
| Finance income                        | 124     | 45      | 79      | N/M     |
| Finance expense                       | (87)    | (94)    | (7)     | (7.4%)  |
| Net finance income/(expense)          | 37      | (49)    | 86      | N/M     |
|                                       |         |         |         |         |
| Income tax expense                    | (773)   | (929)   | (156)   | (16.8%) |
| Net profit after tax for the period   | 3,792   | 4,827   | (1,035) | (21.4%) |