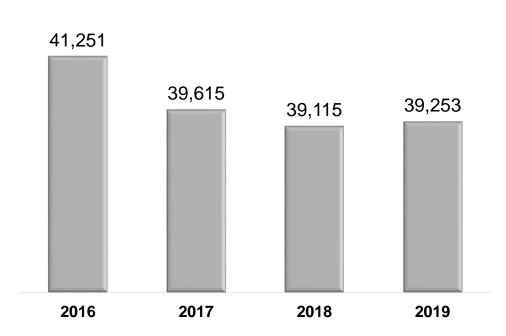

## **Number of Births**

**Historical Live Births in Singapore\*** 

<sup>\*</sup> https://www.ica.gov.sg/stats "Singapore Demographic Bulletin"