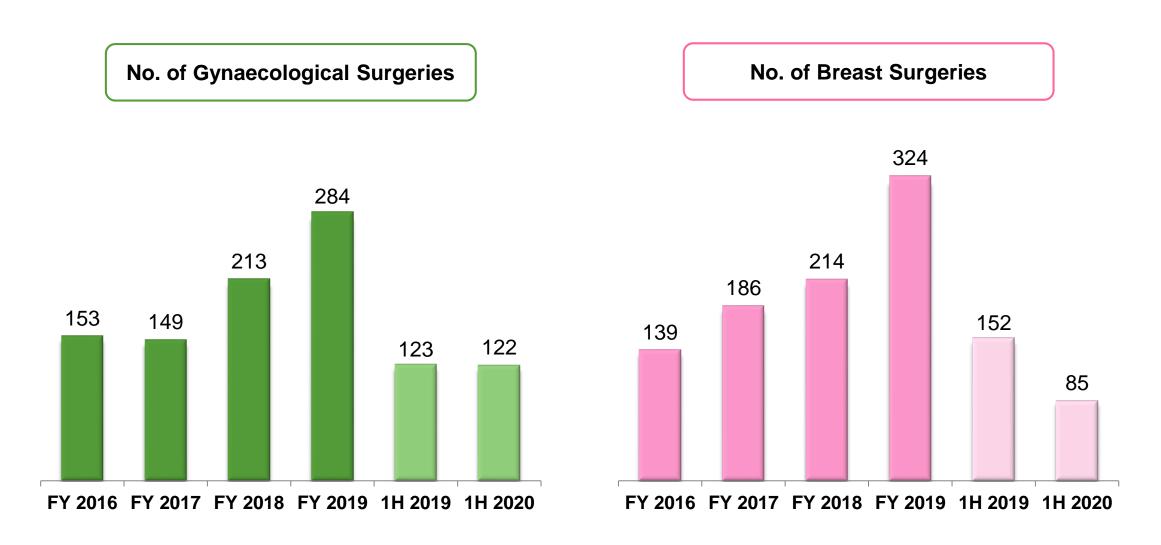

|

<sup>\*</sup> The Group does not have any borrowings and debt securities as at 30 June 2020 and 31 December 2019.

## **Interim Dividend**

| Interim Dividend                     | 1H 2020          | 1H 2019          | Change        |
|--------------------------------------|------------------|------------------|---------------|
| Dividend per Share (Singapore cents) | 0.50             | 0.62             | -0.12 (19.4%) |
| Payment Date                         | 1 September 2020 | 3 September 2019 |               |

## **Corporate Updates**and Future Plans



## **Number of Births**

**Historical Live Births in Singapore\*** 



<sup>\*</sup> https://www.ica.gov.sg/stats "Singapore Demographic Bulletin"

#### No. of Babies Delivered by SOG



## **Number of Surgeries Performed**



## **Future Plans**

Strengthen SOG's brand awareness and increase market share

Increase the level of inter-clinic referrals through synergy awareness

Identify opportunities in business partnerships and collaborations, venture into humanitarian and other ancillary perspective



Recruit more Specialist Medical Practitioners to strengthen all business segments















## Thank You









## Appendix Our Specialist Medical Practitioners

## Obstetricians & Gynaecologists



Dr. Beh Suan Tiong

**EXECUTIVE CHAIRMAN** 



#### Clinic

Thomson Medical Centre #05-03

#### **Specialisations**

Advanced reproductive surgeries and minimally invasive surgery (key hole surgery), namely laparoscopic and hysteroscopic surgery

High Intensity Focused Ultrasound ("HIFU") treatment



Dr. Cho