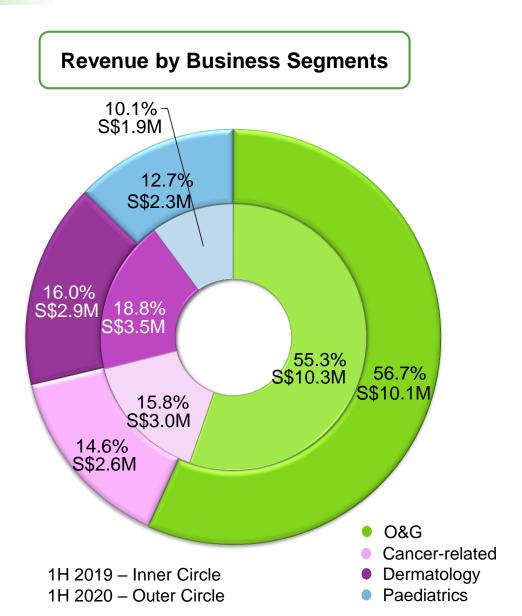

## **Profit from Operations**

**Profit from Operations (S\$'000)** 

Profit from Operations by Business Segments (S\$'000)