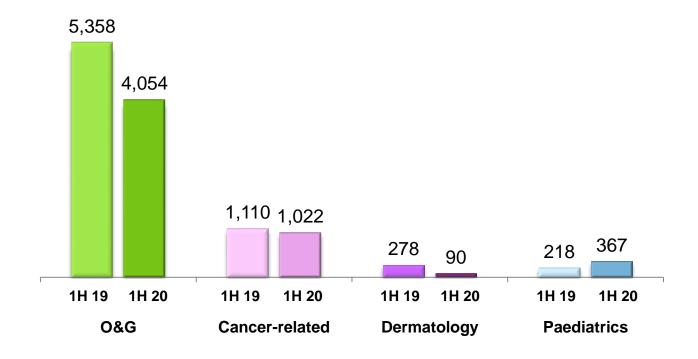

## **Profit from Operations**

**Profit from Operations (S\$'000)** 

Profit from Operations by Business Segments (S\$'000)