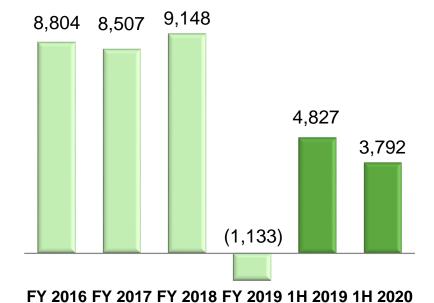

## **Net Profit After Tax**

Net Profit/(Loss) (S\$'000)

Earnings Per Share (Singapore cents)

FY 2016 FY 2017 FY 2018 FY 2019 1H 2019 1H 2020

## **Financial Highlights**

| S\$'000                               | 1H 2020 | 1H 2019 | Change  |         |
|---------------------------------------|---------|---------|---------|---------|
| Revenue                               | 17,865  | 18,650  | (785)   | (4.2%)  |
| Other operating income                | 815     | 280     | 535     | N/M     |
| Consumables and medical supplies used | (3,027) | (3,005) | 22      | 0.7%    |
| Employee remuneration expense         | (8,986) | (7,884) | 1,102   | 14.0%   |
| Depreciation                          | (1,083) | (1,088) | (5)     | (0.5%)  |
| Other operating expense               | (1,056) | (1,148) | (92)    | (8.0%)  |
| Profit before operations              | 4,528   | 5,805   | (1,277) | (22.0%) |
|                                       |         |         |         |         |
| Finance income                        | 124     | 45      | 79      | N/M     |
| Finance expense                       | (87)    | (94)    | (7)     | (7.4%)  |
| Net finance income/(expense)          | 37      | (49)    | 86      | N/M     |
|                                       |         |         |         |         |
| Income tax expense                    | (773)   | (929)   | (156)   | (16.8%) |
| Net profit after tax for the period   | 3,792   | 4,827   | (1,035) | (21.4%) |