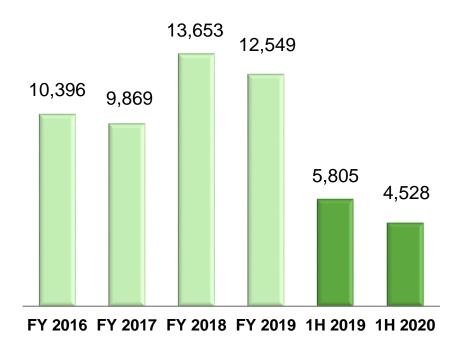

## **Profit from Operations**

**Profit from Operations (S\$'000)** 

Profit from Operations by Business Segments (S\$'000)