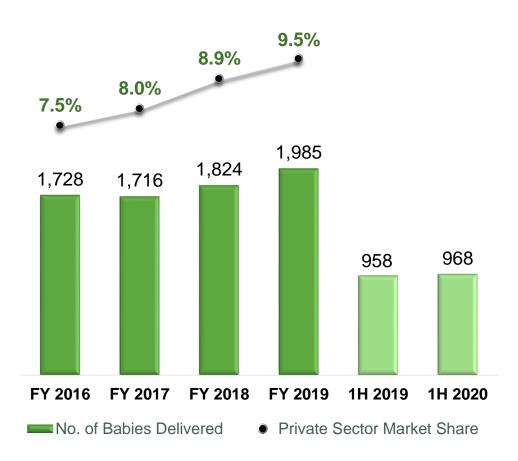

| 3,080              | 3,815                  |

<sup>\*</sup> The Group does not have any borrowings and debt securities as at 30 June 2020 and 31 December 2019.

## **Interim Dividend**

| Interim Dividend                     | 1H 2020          | 1H 2019          | Change        |
|--------------------------------------|------------------|------------------|---------------|
| Dividend per Share (Singapore cents) | 0.50             | 0.62             | -0.12 (19.4%) |
| Payment Date                         | 1 September 2020 | 3 September 2019 |               |

## **Corporate Updates**and Future Plans



## **Number of Births**

**Historical Live Births in Singapore\*** 



<sup>\*</sup> https://www.ica.gov.sg/stats "Singapore Demographic Bulletin"

#### No. of Babies Delivered by SOG



## **Number of Surgeries Performed**



## **Future Plans**

Strengthen SOG's brand awareness and increase market share

Increase the level of inter-clinic referrals through synergy awareness

Identify opportunities in business partnerships and collaborations, venture into humanitarian and other ancillary perspective



Recruit more Specialist Medical Practitioners to strengthen all business segments















## Thank You









## Appendix Our Specialist Medical Practitioners

## Obstetricians & Gynaecologists



Dr. Beh Suan Tiong

**EXECUTIVE CHAIRMAN** 



#### Clinic

Thomson Medical Centre #05-03

#### **Specialisations**

Advanced reproductive surgeries and minimally invasive surgery (key hole surgery), namely laparoscopic and hysteroscopic surgery

High Intensity Focused