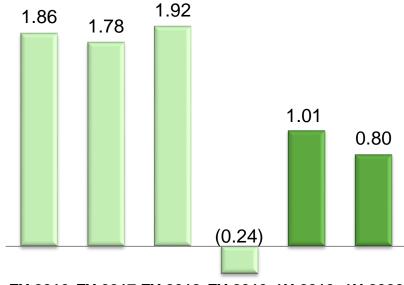

## **Net Profit After Tax**

Net Profit/(Loss) (S\$'000)

Earnings Per Share (Singapore cents)

FY 2016 FY 2017 FY 2018 FY 2019 1H 2019 1H 2020