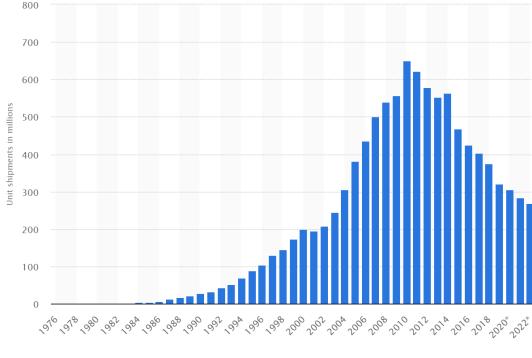

• Statistic shows global shipment figures for hard disk drives (HDD) from 1976 to 2018, with a forecast through to 2022. In 2018, global unit shipments of hard disk drives fell to 375.56 million units. Highcapacity enterprise HDD shipments are expected to grow, although at a slower rate than previously forecast. Consumer drives and external hard disk drive shipments are both expected to decline.