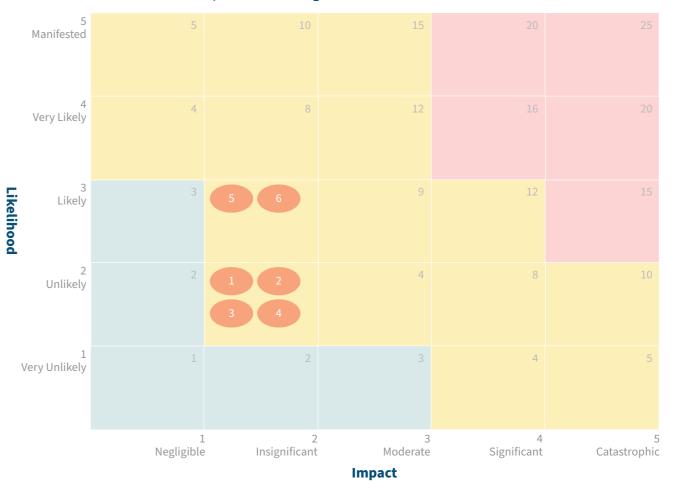

to transition risks.                                                                                                          | Increase in operations costs | Medium-long |
| 5   | Transition<br>– Market          | Shift in consumer preference to environmentally friendly products.                                                                                                                 | Reduction in revenue         | Short       |
| 6   | Transition<br>– Policy & Legal  | Tightening regulations on local<br>Greenhouse Gas Emission – carbon<br>tax, energy standards and disclosure<br>requirements.                                                       | Increase in operations costs | Medium-long |

## (limate Related Disclosure

### **Climate Related Risk - Short, Medium & Long Term**





## Mitigation and Adaptation Measures for Physical and Transition Risks Identified

In mitigating the increase in cost of manufacturing and operations due to climate-related events, we source from alternative suppliers to ensure that our costs are reasonable. The impact on the cost of maintenance and repair of fixed assets can be mitigated by understanding the machine's performance and identifying any preventive maintenance that can be done in-house, thereby reducing the frequency of outsourced servicing while keeping machines running at optimal performance.

Our core product manufacturing is in Singapore and the impact from floods or chronic climate-related events is assessed to be insignificant.

The impact from stress in workforce (due to extreme weather condition) and increasing st