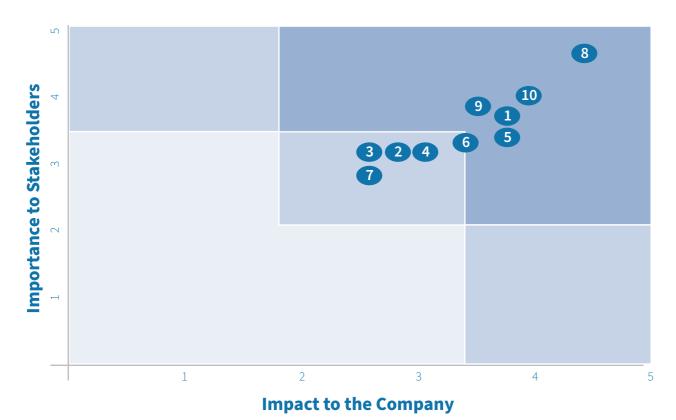

aking into account industry peer review and value chain analysis. These issues remained relevant in FY2023 and were approved by the Board.



## Best World Materiality Assessment Process





## **Identification**





## **Validation**

Material matters that were selected in Step 2 were presented to the Board for validation and approval.







Material matters that were approved by the Board will continue to be reassessed in subsequent reporting periods to ensure that reported copics remain relevant and material.







The identified ESG matters were rated and prioritized through an anonymous voting exercise by the representatives from the various departments, taking into consideration the perspective of both internal and external stakeholders.







## Best World's Materiality Index



Figure 2: Best World's Materiality Index

The results of our materiality assessment are grouped and plotted on a materiality matrix (Figure 2), with their position relative to the importance to internal stakeholders and external stakeholders.

| S/N | Material ESG Factor                                             | Corresponding GRI Topic -<br>Specific Standard |                   |
|-----|-----------------------------------------------------------------|------------------------------------------------|-------------------|
| 1   | Business Ethics                                                 | GRI 205: Anti-corruption                       |                   |
| 2   | Energy                                                          | GRI 302: Energy                                |