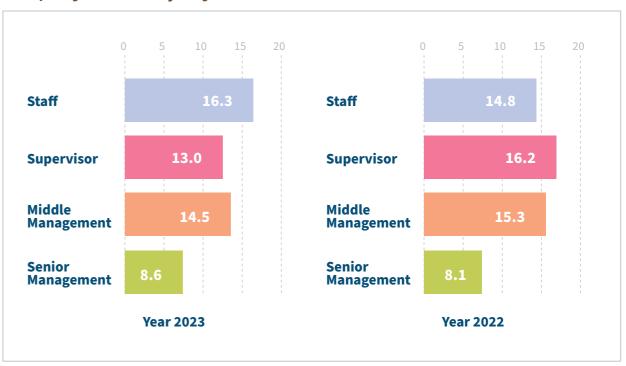

#### Restatement

There is a minor restatement on page 20 on China's composition of employees by gender due to a duplicate count of 2 employees.

There is also a restatement in composition of employees by age group. as our data gathering tool was not robust enough to account for the changes in age groups of the existing staff. The issue has since been resolved as we now use HR source data directly instead of the data gathering tool.