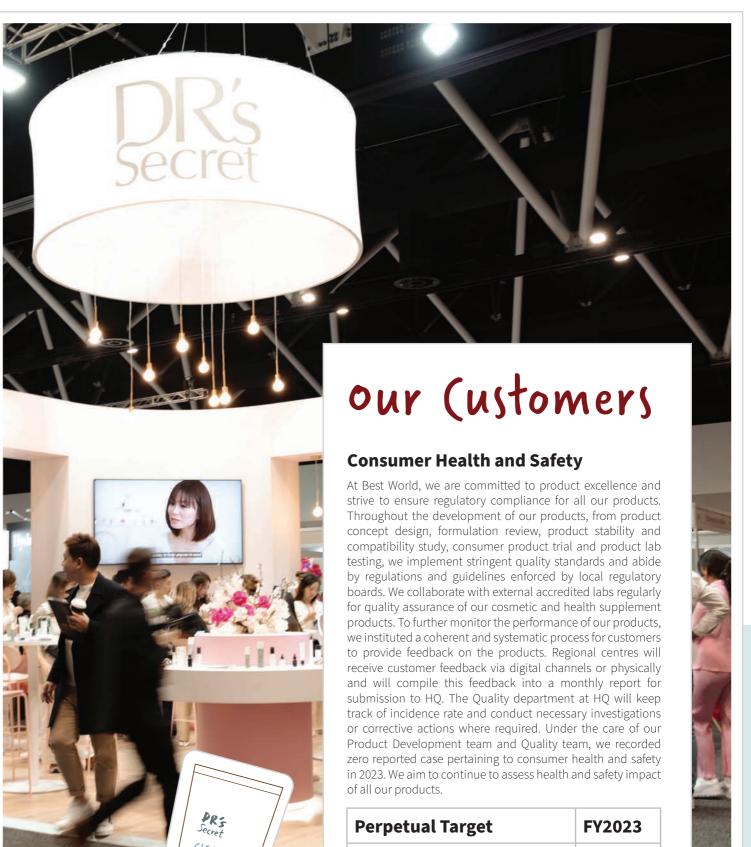

## **Stakeholder** Engagement

Best World understands that stakeholder engagement is crucial in its sustainability journey. Through regular engagement with its key stakeholders, Best World is able to align with stakeholder expectations and ensure that the report reflects a comprehensive and accurate picture of our organization's sustainability performance.