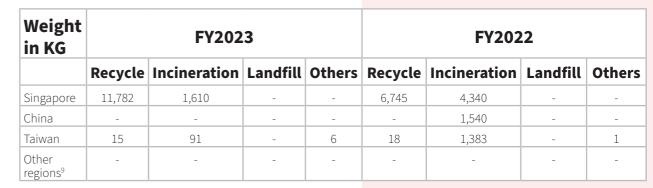

## **Reporting Period and Scope**

This report covers the Financial Year 2023 ("FY2023") from 1 January 2023 to 31 December 2023, with Financial Year 2022 ("FY2022") from 1 January 2022 to 31 December 2022 as the year of comparison. It covers the Group's strategies, initiatives and performance in relation to the ESG topics of our operations. The scope of our report includes all the regions we operate in.