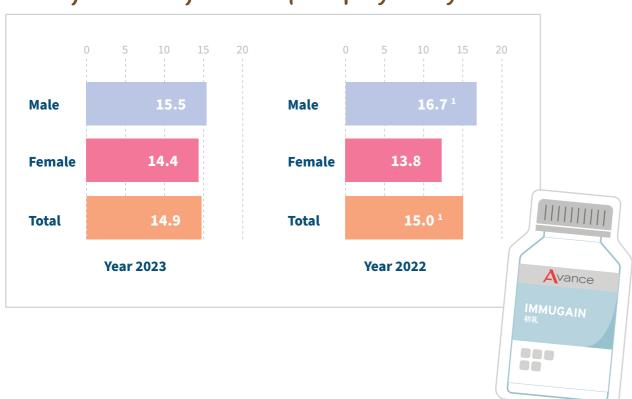

#### Restatement

There is a minor restatement on page 20 on China's composition of employees by gender due to a duplicate count of 2 employees.

There is also a restatement in composition of employees by age group. as our data gathering tool was not robust enough to account for the changes in age groups of the existing staff. The issue has since been resolved as we now use HR source data directly instead of the data gathering tool.