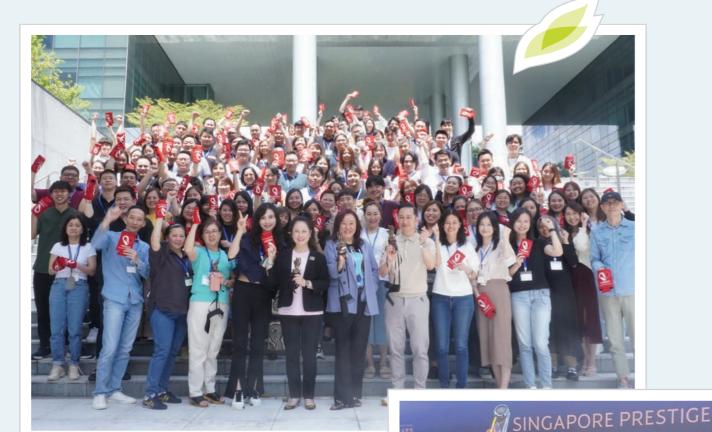

## **Stakeholder** Engagement

Best World understands that stakeholder engagement is crucial in its sustainability journey. Through regular engagement with its key stakeholders, Best World is able to align with stakeholder expectations and ensure that the report reflects a comprehensive and accurate picture of our organization's sustainability performance.