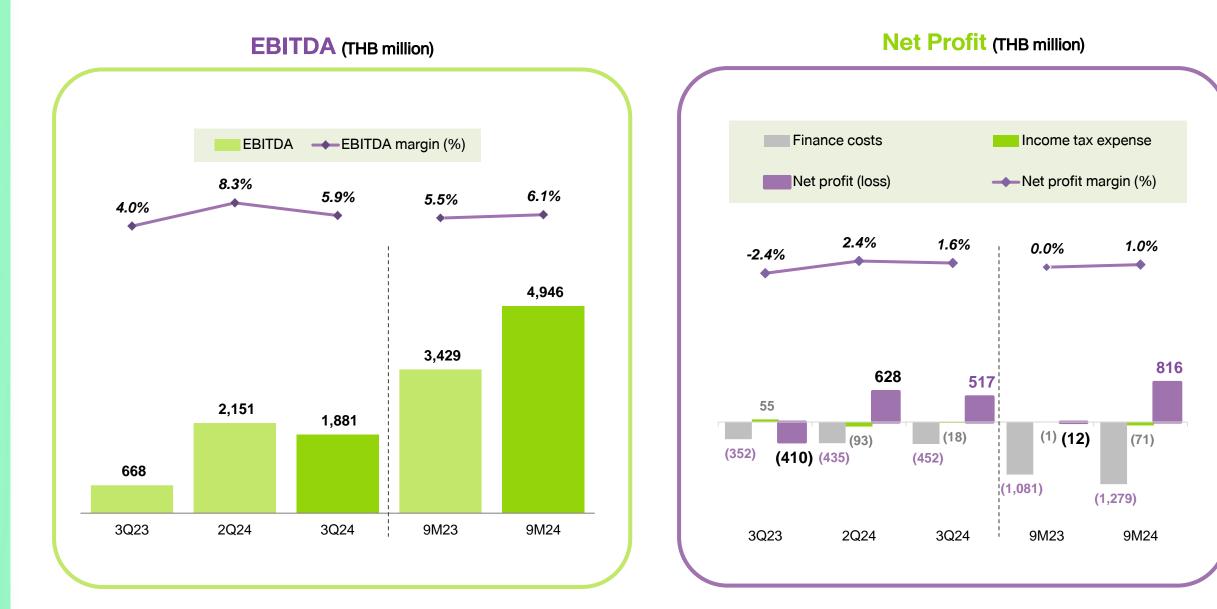

# **Financial Highlights**

| (Unit : THB million)                             | 3Q24     | 3Q23     | %ҮоҮ    | 2Q24     | %QoQ     | 9M24      | 9M23     | %ҮоҮ     |
|--------------------------------------------------|----------|----------|---------|----------|----------|-----------|----------|----------|
| Revenue                                          | 31,618.5 | 16,882.5 | 87.3%   | 25,820.5 | 22.5%    | 81,116.9  | 62,535.8 | 29.7%    |
| NR Sales volume (tons)                           | 380,565  | 2498,639 | 53.1%   | 329,376  | 15.5%    | 1,027,813 | 992,838  | 3.5%     |
| NR Avg. selling price (USD per ton)              | 1,862.4  | 1,427.9  | 30.4%   | 1,692.0  | 10.1%    | 1,708.2   | 1,413.5  | 20.8%    |
| Gloves Sales volume (million pieces)             | 9,592.7  | 7,596.5  | 26.3%   | 8,429.0  | 13.8%    | 22,544.2  | 28,112.9 | -19.8%   |
| Gloves Avg. selling price (USD per 1,000 pieces) | 18.9     | 17.3     | 9.3%    | 18.5     | 2.1%     | 18.0      | 17.7     | 1.6%     |
| Gross profit                                     | 3,292.0  | 1,479.3  | 122.5%  | 3,145.7  | 4.7%     | 8,310.4   | 6,180.5  | 34.5%    |
| Adj. gross profit**                              | 3,282.2  | 1,501.0  | 118.7%  | 2,778.3  | 18.1%    | 7,889.2   | 6,492.8  | 21.5%    |
| SG&A                                             | -2,047.0 | -1,702.7 | 20.2%   | -1,995.8 | 2.6%     | -5,832.0  | -5,777.9 | 0.9%     |
| Other income and dividend income                 | 63.1     | 41.4     | 52.3%   | 68.1     | -7.4%    | 176.2     | 255.7    | -31.1%   |
| Gains (loss) on exchange rate, net**             | -279.9   | 108.6    | -357.6% | 21.1     | -1426.3% | -45.9     | 8.1      | -669.8%  |
| Other gains (loss)*                              | -198.1   | -206.0   | -3.8%   | -118.0   | 67.8%    | -675.5    | 119.9    | -663.4%  |
| Operating profit (loss)                          | 830.1    | -279.3   | NM      | 1,121.1  | -26.0%   | 1,933.3   | 786.2    | 145.9%   |
| Share of profit (loss) from investments in JV    | 8.7      | 10.3     | -14.8%  | 48.9     | -82.1%   | 70.9      | -41.0    | NM       |
| EBITDA                                           | 1,881.1  | 667.6    | 181.8%  | 2,150.7  | -12.5%   | 4,946.5   | 3,429.5  | 44.2%    |
| EBIT                                             | 838.8    | -269.1   | NM      | 1,170.0  | -28.3%   | 2,004.2   | 745.3    | 168.9%   |
| Finance income                                   | 95.8     | 155.1    | -38.3%  | 119.6    | -19.9%   | 318.7     | 372.6    | -14.5%   |
| Finance cost                                     | -452.2   | -352.5   | 28.3%   | -435.1   | 3.9%     | -1,278.7  | -1,080.5 | 18.3%    |
| Tax Income (expense)                             | -17.6    | 54.6     | -132.2% | -92.7    | -81.0%   | -70.7     | -0.6     | 11898.0% |
| Net profit                                       | 517.3    | -410.2   | NM      | 628.4    | -17.7%   | 816.0     | -12.3    | NM       |
| GP margin                                        | 10.4%    | 8.8%     |         | 12.2%    |          | 10.2%     | 9.9%     |          |
| Adj. GP margin*                                  | 10.4%    | 8.9%     |         | 10.8%    |          | 9.7%      | 10.4%    |          |
| Operating profit margin                          | 2.6%     | -1.7%    |         | 4.3%     |          | 2.4%      | 1.3%     |          |
| EBITDA margin                                    | 5.9%     | 4.0%     |         | 8.3%     |          | 6.1%      | 5.5%     |          |
| Net profit margin                                | 1.6%     | -2.4%    |         | 2.4%     |          | 1.0%      | 0.0%     |          |

# **EBITDA and Net Profit**