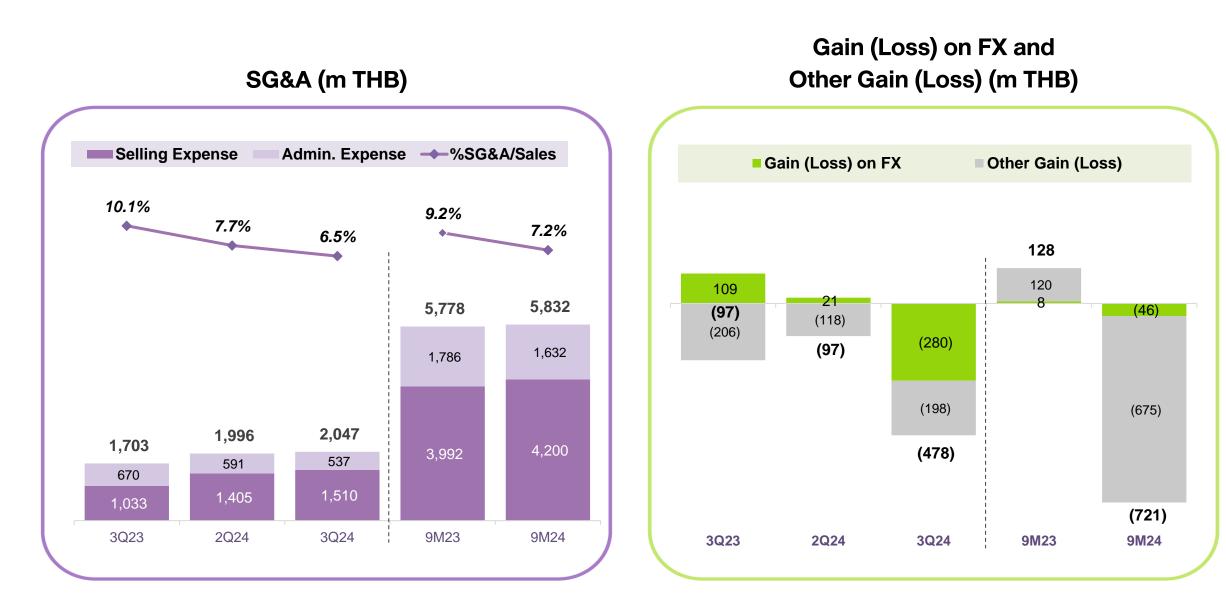

# **Financial Highlights**

| (Unit : THB million)                             | 3Q24     | 3Q23     | %ҮоҮ    | 2Q24     | %QoQ     | 9M24      | 9M23     | %ҮоҮ     |
|--------------------------------------------------|----------|----------|---------|----------|----------|-----------|----------|----------|
| Revenue                                          | 31,618.5 | 16,882.5 | 87.3%   | 25,820.5 | 22.5%    | 81,116.9  | 62,535.8 | 29.7%    |
| NR Sales volume (tons)                           | 380,565  | 2498,639 | 53.1%   | 329,376  | 15.5%    | 1,027,813 | 992,838  | 3.5%     |
| NR Avg. selling price (USD per ton)              | 1,862.4  | 1,427.9  | 30.4%   | 1,692.0  | 10.1%    | 1,708.2   | 1,413.5  | 20.8%    |
| Gloves Sales volume (million pieces)             | 9,592.7  | 7,596.5  | 26.3%   | 8,429.0  | 13.8%    | 22,544.2  | 28,112.9 | -19.8%   |
| Gloves Avg. selling price (USD per 1,000 pieces) | 18.9     | 17.3     | 9.3%    | 18.5     | 2.1%     | 18.0      | 17.7     | 1.6%     |
| Gross profit                                     | 3,292.0  | 1,479.3  | 122.5%  | 3,145.7  | 4.7%     | 8,310.4   | 6,180.5  | 34.5%    |
| Adj. gross profit**                              | 3,282.2  | 1,501.0  | 118.7%  | 2,778.3  | 18.1%    | 7,889.2   | 6,492.8  | 21.5%    |
| SG&A                                             | -2,047.0 | -1,702.7 | 20.2%   | -1,995.8 | 2.6%     | -5,832.0  | -5,777.9 | 0.9%     |
| Other income and dividend income                 | 63.1     | 41.4     | 52.3%   | 68.1     | -7.4%    | 176.2     | 255.7    | -31.1%   |
| Gains (loss) on exchange rate, net**             | -279.9   | 108.6    | -357.6% | 21.1     | -1426.3% | -45.9     | 8.1      | -669.8%  |
| Other gains (loss)*                              | -198.1   | -206.0   | -3.8%   | -118.0   | 67.8%    | -675.5    | 119.9    | -663.4%  |
| Operating profit (loss)                          | 830.1    | -279.3   | NM      | 1,121.1  | -26.0%   | 1,933.3   | 786.2    | 145.9%   |
| Share of profit (loss) from investments in JV    | 8.7      | 10.3     | -14.8%  | 48.9     | -82.1%   | 70.9      | -41.0    | NM       |
| EBITDA                                           | 1,881.1  | 667.6    | 181.8%  | 2,150.7  | -12.5%   | 4,946.5   | 3,429.5  | 44.2%    |
| EBIT                                             | 838.8    | -269.1   | NM      | 1,170.0  | -28.3%   | 2,004.2   | 745.3    | 168.9%   |
| Finance income                                   | 95.8     | 155.1    | -38.3%  | 119.6    | -19.9%   | 318.7     | 372.6    | -14.5%   |
| Finance cost                                     | -452.2   | -352.5   | 28.3%   | -435.1   | 3.9%     | -1,278.7  | -1,080.5 | 18.3%    |
| Tax Income (expense)                             | -17.6    | 54.6     | -132.2% | -92.7    | -81.0%   | -70.7     | -0.6     | 11898.0% |
| Net profit                                       | 517.3    | -410.2   | NM      | 628.4    | -17.7%   | 816.0     | -12.3    | NM       |
| GP margin                                        | 10.4%    | 8.8%     |         | 12.2%    |          | 10.2%     | 9.9%     |          |
| Adj. GP margin*                                  | 10.4%    | 8.9%     |         | 10.8%    |          | 9.7%      | 10.4%    |          |
| Operating profit margin                          | 2.6%     | -1.7%    |         | 4.3%     |          | 2.4%      | 1.3%     |          |
| EBITDA margin                                    | 5.9%     | 4.0%     |         | 8.3%     |          | 6.1%      | 5.5%     |          |
| Net profit margin                                | 1.6%     | -2.4%    |         | 2.4%     |          | 1.0%      | 0.0%     |          |

# SG&A, Gain on FX, and Other Gain