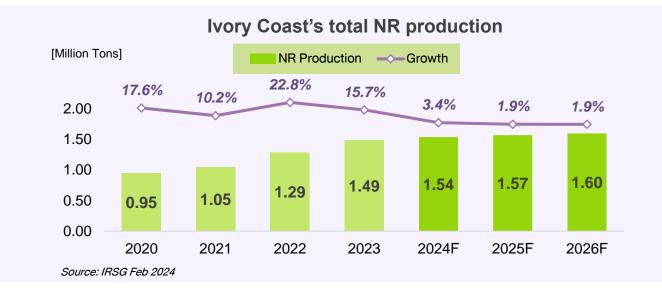

App", consisting of (1) Super Driver services – providing rubber delivery services for fellow rubber planters who may be constrained by distance and (2) Rubber Trading program – for our traders whom used for operating their rubber business on STA professional standard. All in all, it is to create traceable rubber sourcing ecosystem, tracing from smallholder farmers to traders to factories, ensuring good quality raw material sourced for producing finished goods.

## **Ivory Coast** STA Commissions New Blocked Rubber Factory in April 2024



#### STA's Strategic Expansion in Ivory Coast:

Since the second half of 2023, the company has established two key procurement centers for raw materials. This momentum culminated in the successful commissioning of a processing facility in April 2024.





#### SRI TRANG AFRICA SA.

| Nature of Business                                   | Conducting the trading, sale and purchase of<br>natural rubber, crumb rubber, cup lump, an/or<br>other semi-raw material or raw material arising<br>from rubber or finished product, exporting of<br>rubber or rubber products to oversea. |
|------------------------------------------------------|--------------------------------------------------------------------------------------------------------------------------------------------------------------------------------------------------------------------------------------------|
| Initial Registers<br>Capital and Paid-<br>up Capital | 350,000,000 F. CFA (around THB 21,100,000)