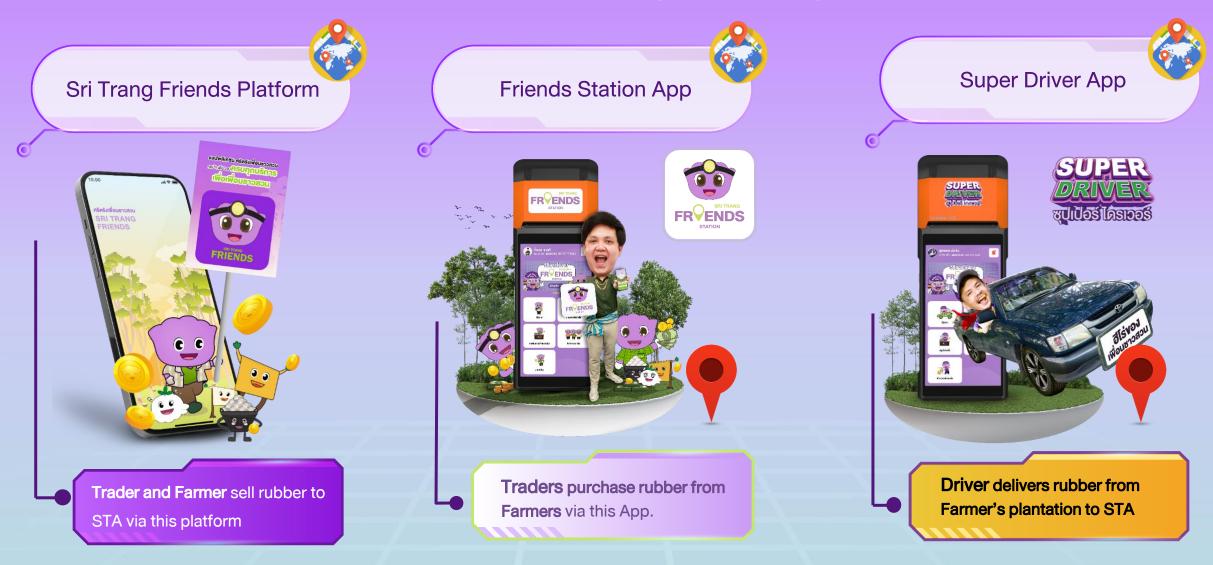

# **Sri Trang Digital Products**

We developed our App to serve all stakeholders in the rubber industry with traceability as a core value of development.