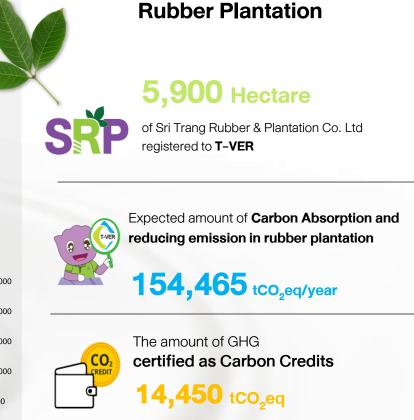

disseminated or quoted without the prior written consent of such third party. This presentation does not purport to be a complete description of the terms of or the risks inherent in any actual or proposed transaction described herein.



01 Company Overview

### 02 Financial Performance

### 03 Business Highlights

### 04 Natural Rubber Market Situation

# Company Overview





# UPSTREAM OPERATIONS RUBBER PLANTATION

Number of



| Lampang     | Sa Kaeo     |
|-------------|-------------|
| Sukhothai   | Phrae       |
| Phichit     | Kalasin     |
| Phitsanulok | Phayao      |
| Petchaboon  | Nan         |
| Chiang Rai  | Songkhla    |
| Chiang Mai  | Surat Thani |
| Sakon       | Krabi       |
| Nakhorn     | Chumphon    |
| Uttaradit   | Bueng Kan   |
|             |             |





(for the period from 1 October 2022 to 11 August 2023)





# **MIDSTREAM OPERATIONS** RUBBER PLANTATION



NR Capacity Expansion Plan (million tons)



Utilization Rate (%) of the optimum capacity





# **Aggressive Expansion**

# in TSR Plants

## **THB 9,000 million** Investment Budget for TSR Capacity Expansion

#### ✓ Successfully Completed 5 projects in 2022–2023

| Commercial Run | Location Plant | Capacity (Tons) |
|----------------|----------------|-----------------|
|                | Pitsanulok     | 70,080          |
|                | Sakon Nakorn   | 70,080          |
| FY2022         | Bueng Kan      | 87,600          |
|                | Sikao, Trang   | 70,080          |
|                | Myanmar        | 8,760           |
|                | Sa Keao        | 122,640