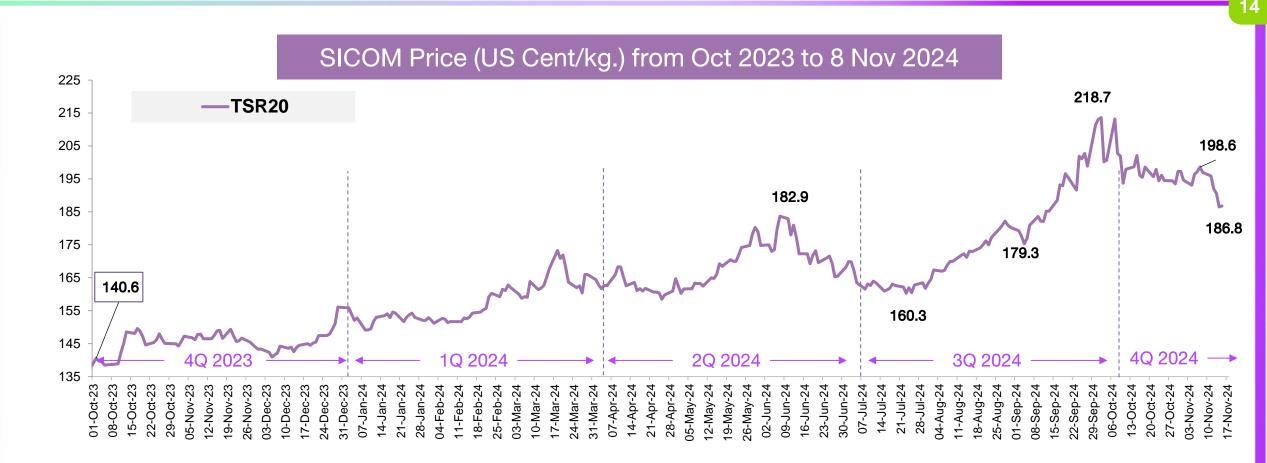

# **Rubber Price Movement**

#### SICOM TSR20 Monthly Average Prices

| Oct-23  | Nov-24  | Dec-23  | Jan-24  | Feb-24  | Mar-24  | Apr-24  | May-24  | Jun-24  | Jul-24  | Aug-24  | Sep-24  | Oct-24  |
|---------|---------|---------|---------|---------|---------|---------|---------|---------|---------|---------|---------|---------|
| 144.1   | 146.5   | 145.4   | 152.7   | 155.1   | 164.1   | 162.7   | 168.8   | 173.8   | 163.5   | 173.6   | 189.6   | 199.5   |
| (+2.5%) | (+1.7%) | (-0.8%) | (+5.0%) | (+1.6%) | (+5.8%) | (-0.9%) | (+3.7%) | (+2.9%) | (-5.9%) | (+6.2%) | (+9.2%) | (+5.3%) |