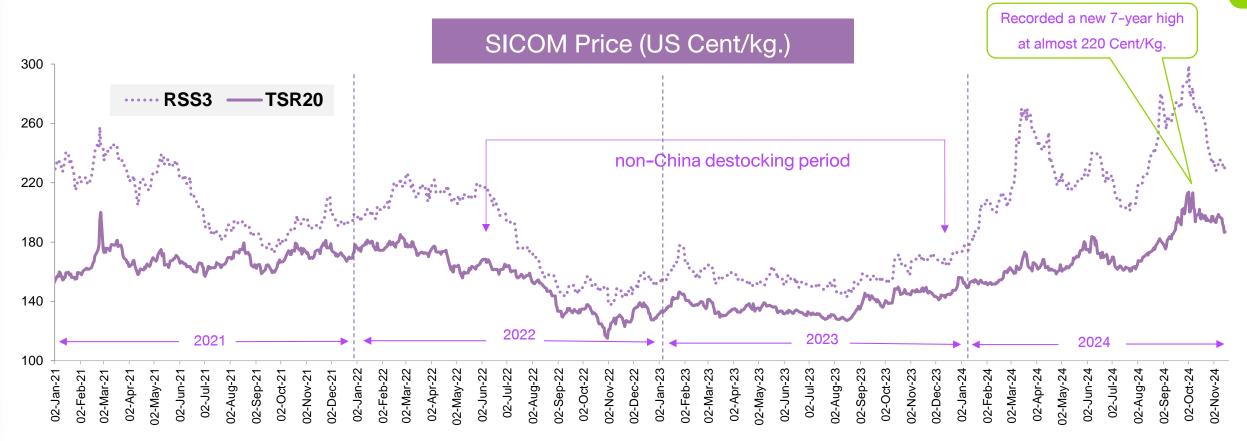

# **Rubber Price Movement**

#### SICOM TSR20 Quarterly Average Prices

| 1Q21    | 2Q21    | 3Q21    | 4Q21    | 1Q22    | 2Q22    | 3Q22     | 4Q22     | 1Q23    | 2Q23    | 3Q23    | 4Q23    | 1Q24    | 2Q24    | 3Q24    |
|---------|---------|---------|---------|---------|---------|----------|----------|---------|---------|---------|---------|---------|---------|---------|
| 167.0   | 165.3   | 166.0   | 172.9   | 176.9   | 165.4   | 146.7    | 129.8    | 137.3   | 134.4   | 133.5   | 145.3   | 157.3   | 168.3   | 175.1   |
| (+8.1%) | (-1.0%) | (+0.4%) | (+4.2%) | (+2.3%) | (-6.5%) | (-11.3%) | (-11.5%) | (+5.7%) | (-2.1%) | (-0.7%) | (+8.9%) | (+8.2%) | (+7.0%) | (+4.1%) |