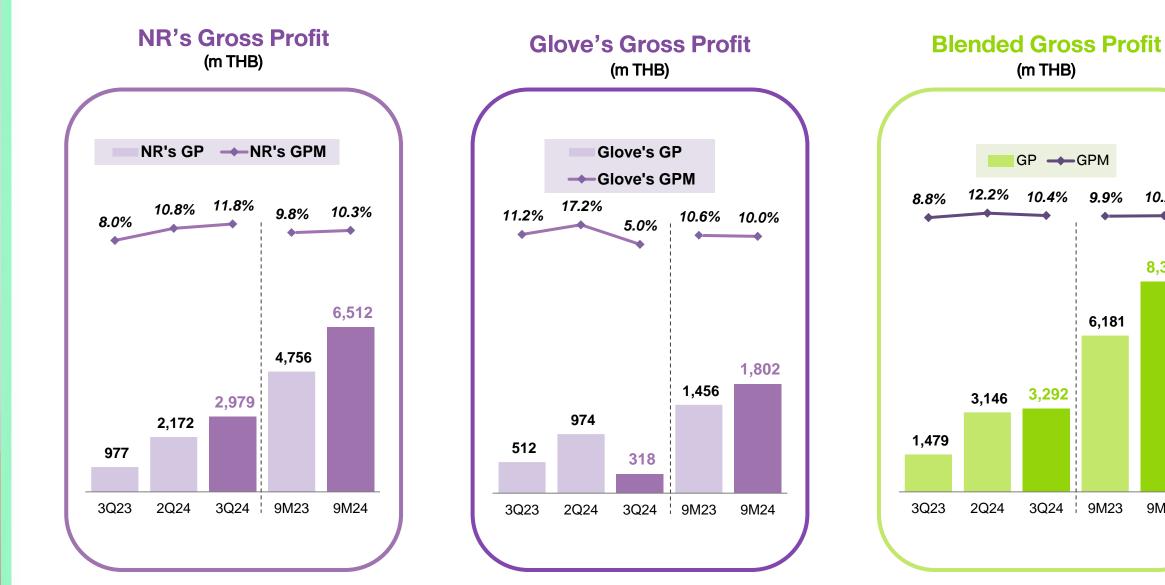

# **Financial Highlights**

| (Unit : THB million)                             | 3Q24     | 3Q23     | %ҮоҮ    | 2Q24     | %QoQ     | 9M24      | 9M23     | %ҮоҮ     |
|--------------------------------------------------|----------|----------|---------|----------|----------|-----------|----------|----------|
| Revenue                                          | 31,618.5 | 16,882.5 | 87.3%   | 25,820.5 | 22.5%    | 81,116.9  | 62,535.8 | 29.7%    |
| NR Sales volume (tons)                           | 380,565  | 2498,639 | 53.1%   | 329,376  | 15.5%    | 1,027,813 | 992,838  | 3.5%     |
| NR Avg. selling price (USD per ton)              | 1,862.4  | 1,427.9  | 30.4%   | 1,692.0  | 10.1%    | 1,708.2   | 1,413.5  | 20.8%    |
| Gloves Sales volume (million pieces)             | 9,592.7  | 7,596.5  | 26.3%   | 8,429.0  | 13.8%    | 22,544.2  | 28,112.9 | -19.8%   |
| Gloves Avg. selling price (USD per 1,000 pieces) | 18.9     | 17.3     | 9.3%    | 18.5     | 2.1%     | 18.0      | 17.7     | 1.6%     |
| Gross profit                                     | 3,292.0  | 1,479.3  | 122.5%  | 3,145.7  | 4.7%     | 8,310.4   | 6,180.5  | 34.5%    |
| Adj. gross profit**                              | 3,282.2  | 1,501.0  | 118.7%  | 2,778.3  | 18.1%    | 7,889.2   | 6,492.8  | 21.5%    |
| SG&A                                             | -2,047.0 | -1,702.7 | 20.2%   | -1,995.8 | 2.6%     | -5,832.0  | -5,777.9 | 0.9%     |
| Other income and dividend income                 | 63.1     | 41.4     | 52.3%   | 68.1     | -7.4%    | 176.2     | 255.7    | -31.1%   |
| Gains (loss) on exchange rate, net**             | -279.9   | 108.6    | -357.6% | 21.1     | -1426.3% | -45.9     | 8.1      | -669.8%  |
| Other gains (loss)*                              | -198.1   | -206.0   | -3.8%   | -118.0   | 67.8%    | -675.5    | 119.9    | -663.4%  |
| Operating profit (loss)                          | 830.1    | -279.3   | NM      | 1,121.1  | -26.0%   | 1,933.3   | 786.2    | 145.9%   |
| Share of profit (loss) from investments in JV    | 8.7      | 10.3     | -14.8%  | 48.9     | -82.1%   | 70.9      | -41.0    | NM       |
| EBITDA                                           | 1,881.1  | 667.6    | 181.8%  | 2,150.7  | -12.5%   | 4,946.5   | 3,429.5  | 44.2%    |
| EBIT                                             | 838.8    | -269.1   | NM      | 1,170.0  | -28.3%   | 2,004.2   | 745.3    | 168.9%   |
| Finance income                                   | 95.8     | 155.1    | -38.3%  | 119.6    | -19.9%   | 318.7     | 372.6    | -14.5%   |
| Finance cost                                     | -452.2   | -352.5   | 28.3%   | -435.1   | 3.9%     | -1,278.7  | -1,080.5 | 18.3%    |
| Tax Income (expense)                             | -17.6    | 54.6     | -132.2% | -92.7    | -81.0%   | -70.7     | -0.6     | 11898.0% |
| Net profit                                       | 517.3    | -410.2   | NM      | 628.4    | -17.7%   | 816.0     | -12.3    | NM       |
| GP margin                                        | 10.4%    | 8.8%     |         | 12.2%    |          | 10.2%     | 9.9%     |          |
| Adj. GP margin*                                  | 10.4%    | 8.9%     |         | 10.8%    |          | 9.7%      | 10.4%    |          |
| Operating profit margin                          | 2.6%     | -1.7%    |         | 4.3%     |          | 2.4%      | 1.3%     |          |
| EBITDA margin                                    | 5.9%     | 4.0%     |         | 8.3%     |          | 6.1%      | 5.5%     |          |
| Net profit margin                                | 1.6%     | -2.4%    |         | 2.4%     |          | 1.0%      | 0.0%     |          |

# **Gross Profit**

18

10.2%

8,310

9M24