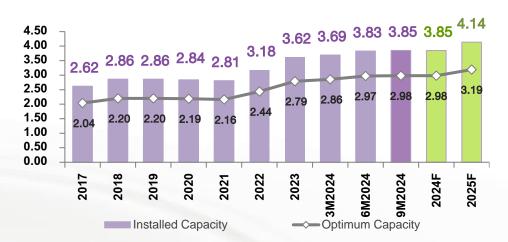

# **MIDSTREAM OPERATIONS** RUBBER PLANTATION

NR Capacity Expansion Plan (million tons)

Utilization Rate (%) of the optimum capacity

Total TSR Engineering Capacity as of 31 Dec 23 totaled 2.41
 Million Tons

**Expansion Plan for 2024 and 2025** 

| Commer | cial Run              | Location Plant | Capacity (Tons) |
|--------|-----------------------|----------------|-----------------|
|        | 1Q2024<br>(Completed) | Pitsanulok     | 70,080          |
| FY2024 | 2Q2024                | Ivory Coast    | 8,760           |
|        | (Completed)           | Mukdahan       | 140,160         |
|        | 1Q2025                | Myanmar        | 17,520          |
| FY2025 | 192023                | Ivory Coast    | 13,140          |
| 112020 | 4Q2025                | Chiang Rai     | 70,080          |
|        | -42020                | Sakon Nakon    | 70,080          |
| To     | tal                   |                | 389,820         |

Total TSR Engineering Capacity will be 3.24 Million Tons in 2025