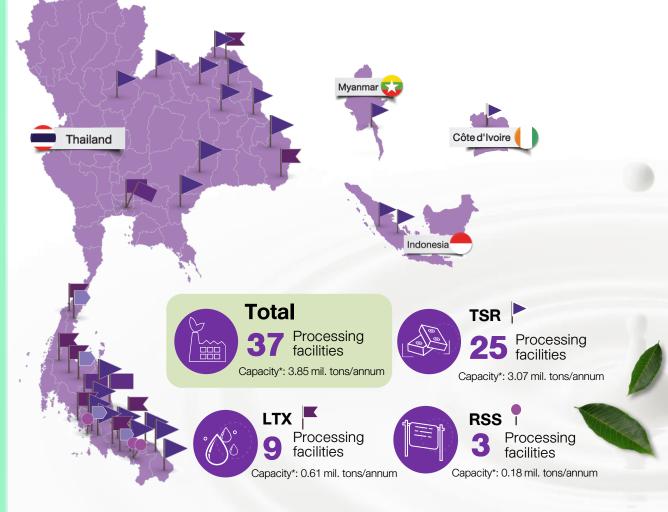

# **MIDSTREAM OPERATIONS** RUBBER PLANTATION

NR Capacity Expansion Plan (million tons)

Utilization Rate (%) of the optimum capacity

Total TSR Engineering Capacity as of 31 Dec 23 totaled 2.41
 Million Tons

**Expansion Plan for 2024 and 2025** 

| Commer | cial Run              | Location Plant | Capacity (Tons) |
|--------|-----------------------|----------------|-----------------|
|        | 1Q2024<br>(Completed) | Pitsanulok     | 70,080          |
| FY2024 | 2Q2024                | Ivory Coast    | 8,760           |
|        | (Completed)           | Mukdahan       | 140,160         |
|        | 1Q2025                | Myanmar        | 17,520          |
| FY2025 | 192023                | Ivory Coast    | 13,140          |
| 112020 | 4Q2025                | Chiang Rai     | 70,080          |
|        | -42020                | Sakon Nakon    | 70,080          |
| To     | tal                   |                | 389,820         |

Total TSR Engineering Capacity will be 3.24 Million Tons in 2025

# Total Current LTX Engineering Capacity as of 31 Dec 23 totaled 0.59 Million Tons

**\*** Total LTX Engineering Capacity will be 0.72 Million Tons in 2025