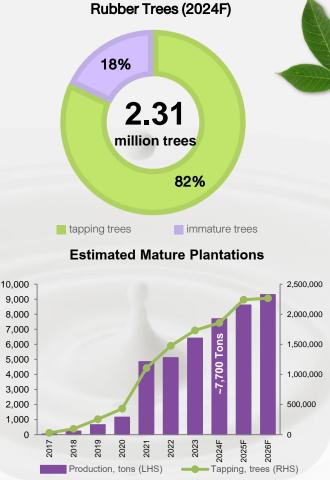

d, disseminated or quoted without the prior written consent of such third party. This presentation does not purport to be a complete description of the terms of or the risks inherent in any actual or proposed transaction described herein.



01 Company Overview

### 02 Financial Performance

### 03 Business Highlights

### 04 Natural Rubber Market Situation

# Company Overview





# UPSTREAM OPERATIONS RUBBER PLANTATION

Number of



| Lampang     | Sa Kaeo     |
|-------------|-------------|
| Sukhothai   | Phrae       |
| Phichit     | Kalasin     |
| Phitsanulok | Phayao      |
| Petchaboon  | Nan         |
| Chiang Rai  | Songkhla    |
| Chiang Mai  | Surat Thani |
| Sakon       | Krabi       |
| Nakhorn     | Chumphon    |
| Uttaradit   | Bueng Kan   |
|             |             |





(for the period from 1 October 2022 to 11 August 2023)





# **MIDSTREAM OPERATIONS** RUBBER PLANTATION



NR Capacity Expansion Plan (million tons)



Utilization Rate (%) of the optimum capacity





# **Aggressive Expansion**

# in TSR Plants

## **THB 9,000 million** Investment Budget for TSR Capacity Expansion

#### ✓ Successfully Completed 5 projects in 2022–2023

| Commercial Run | Location Plant | Capacity (Tons) |
|----------------|----------------|-----------------|
|                | Pitsanulok     | 70,080          |
|                | Sakon Nakorn   | 70,080          |
| FY2022         | Bueng Kan      | 87,600          |
|                | Sikao, Trang   | 70,080          |
|                | Myanmar        | 8,760           |
|                | Sa Keao        | 122,640