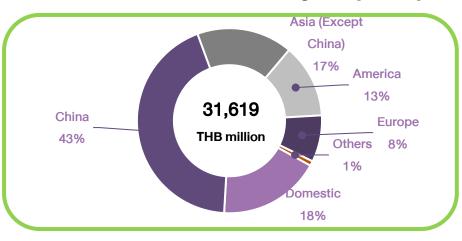

# Sales Revenue - 80% contribution from NR business in 3Q24

Sales Breakdown by Product (3Q24)

Sales Breakdown by Region (3Q24)