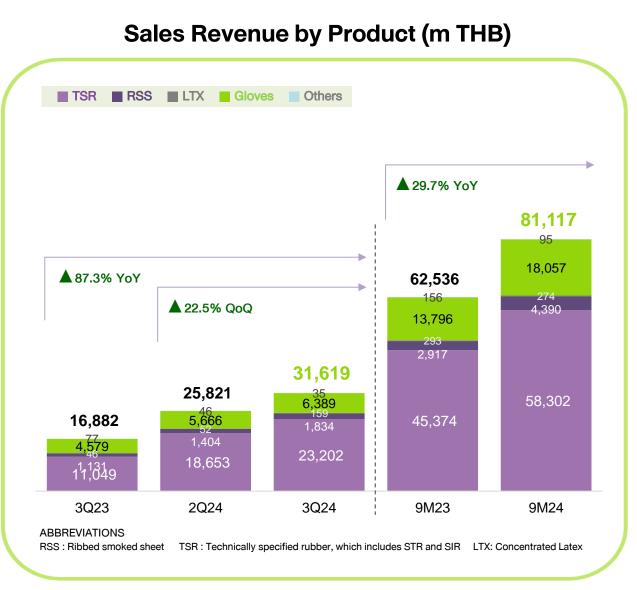

# **Financial Highlights**

| (Unit : THB million)                             | 3Q24     | 3Q23     | %ҮоҮ    | 2Q24     | %QoQ     | 9M24      | 9M23     | %ҮоҮ     |
|--------------------------------------------------|----------|----------|---------|----------|----------|-----------|----------|----------|
| Revenue                                          | 31,618.5 | 16,882.5 | 87.3%   | 25,820.5 | 22.5%    | 81,116.9  | 62,535.8 | 29.7%    |
| NR Sales volume (tons)                           | 380,565  | 2498,639 | 53.1%   | 329,376  | 15.5%    | 1,027,813 | 992,838  | 3.5%     |
| NR Avg. selling price (USD per ton)              | 1,862.4  | 1,427.9  | 30.4%   | 1,692.0  | 10.1%    | 1,708.2   | 1,413.5  | 20.8%    |
| Gloves Sales volume (million pieces)             | 9,592.7  | 7,596.5  | 26.3%   | 8,429.0  | 13.8%    | 22,544.2  | 28,112.9 | -19.8%   |
| Gloves Avg. selling price (USD per 1,000 pieces) | 18.9     | 17.3     | 9.3%    | 18.5     | 2.1%     | 18.0      | 17.7     | 1.6%     |
| Gross profit                                     | 3,292.0  | 1,479.3  | 122.5%  | 3,145.7  | 4.7%     | 8,310.4   | 6,180.5  | 34.5%    |
| Adj. gross profit**                              | 3,282.2  | 1,501.0  | 118.7%  | 2,778.3  | 18.1%    | 7,889.2   | 6,492.8  | 21.5%    |
| SG&A                                             | -2,047.0 | -1,702.7 | 20.2%   | -1,995.8 | 2.6%     | -5,832.0  | -5,777.9 | 0.9%     |
| Other income and dividend income                 | 63.1     | 41.4     | 52.3%   | 68.1     | -7.4%    | 176.2     | 255.7    | -31.1%   |
| Gains (loss) on exchange rate, net**             | -279.9   | 108.6    | -357.6% | 21.1     | -1426.3% | -45.9     | 8.1      | -669.8%  |
| Other gains (loss)*                              | -198.1   | -206.0   | -3.8%   | -118.0   | 67.8%    | -675.5    | 119.9    | -663.4%  |
| Operating profit (loss)                          | 830.1    | -279.3   | NM      | 1,121.1  | -26.0%   | 1,933.3   | 786.2    | 145.9%   |
| Share of profit (loss) from investments in JV    | 8.7      | 10.3     | -14.8%  | 48.9     | -82.1%   | 70.9      | -41.0    | NM       |
| EBITDA                                           | 1,881.1  | 667.6    | 181.8%  | 2,150.7  | -12.5%   | 4,946.5   | 3,429.5  | 44.2%    |
| EBIT                                             | 838.8    | -269.1   | NM      | 1,170.0  | -28.3%   | 2,004.2   | 745.3    | 168.9%   |
| Finance income                                   | 95.8     | 155.1    | -38.3%  | 119.6    | -19.9%   | 318.7     | 372.6    | -14.5%   |
| Finance cost                                     | -452.2   | -352.5   | 28.3%   | -435.1   | 3.9%     | -1,278.7  | -1,080.5 | 18.3%    |
| Tax Income (expense)                             | -17.6    | 54.6     | -132.2% | -92.7    | -81.0%   | -70.7     | -0.6     | 11898.0% |
| Net profit                                       | 517.3    | -410.2   | NM      | 628.4    | -17.7%   | 816.0     | -12.3    | NM       |
| GP margin                                        | 10.4%    | 8.8%     |         | 12.2%    |          | 10.2%     | 9.9%     |          |
| Adj. GP margin*                                  | 10.4%    | 8.9%     |         | 10.8%    |          | 9.7%      | 10.4%    |          |
| Operating profit margin                          | 2.6%     | -1.7%    |         | 4.3%     |          | 2.4%      | 1.3%     |          |
| EBITDA margin                                    | 5.9%     | 4.0%     |         | 8.3%     |          | 6.1%      | 5.5%     |          |
| Net profit margin                                | 1.6%     | -2.4%    |         | 2.4%     |          | 1.0%      | 0.0%     |          |

# Sales Revenue - 80% contribution from NR business in 3Q24

Sales Breakdown by Product (3Q24)

Sales Breakdown by Region (3Q24)