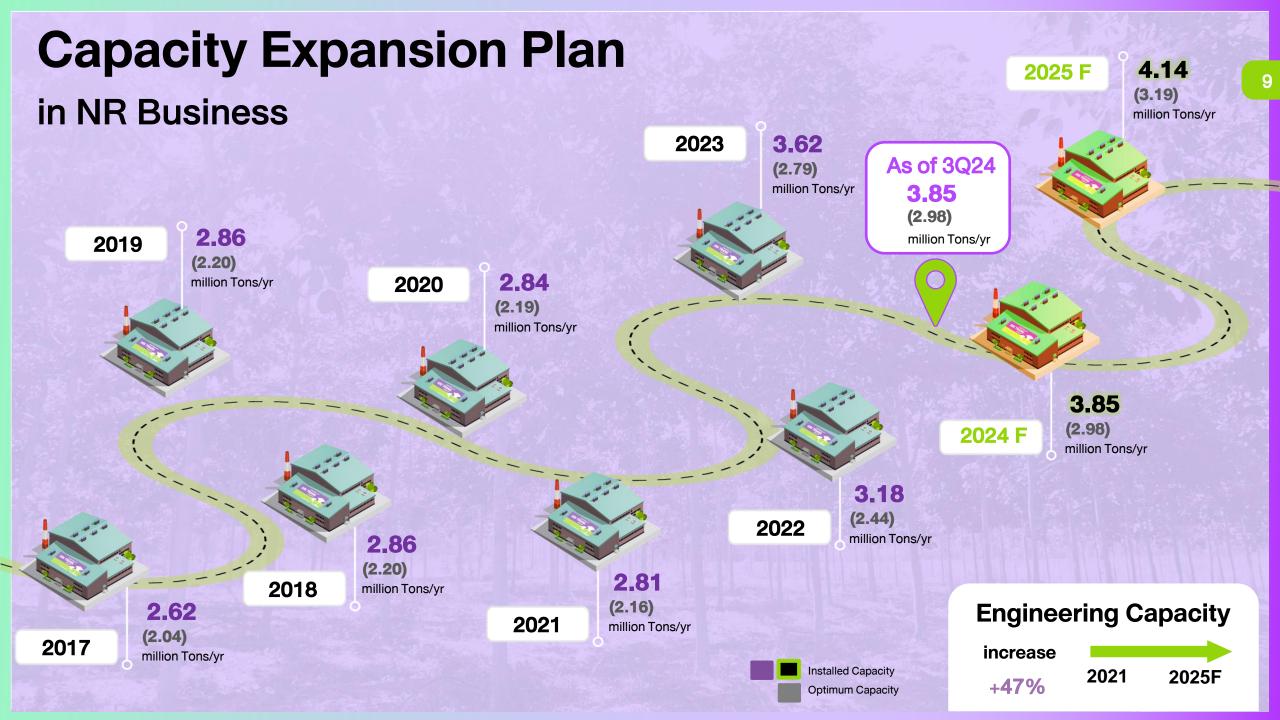

# **MIDSTREAM OPERATIONS** RUBBER PLANTATION

NR Capacity Expansion Plan (million tons)

Utilization Rate (%) of the optimum capacity

Total TSR Engineering Capacity as of 31 Dec 23 totaled 2.41
 Million Tons

**Expansion Plan for 2024 and 2025** 

| Commer | cial Run              | Location Plant | Capacity (Tons) |
|--------|-----------------------|----------------|-----------------|
|        | 1Q2024<br>(Completed) | Pitsanulok     | 70,080          |
| FY2024 | 2Q2024                | Ivory Coast    | 8,760           |
|        | (Completed)           | Mukdahan       | 140,160         |
|        | 1Q2025                | Myanmar        | 17,520          |
| FY2025 | 192023                | Ivory Coast    | 13,140          |
| 112020 | 4Q2025                | Chiang Rai     | 70,080          |
|        | -42020                | Sakon Nakon    | 70,080          |
| To     | tal                   |                | 389,820         |

Total TSR Engineering Capacity will be 3.24 Million Tons in 2025