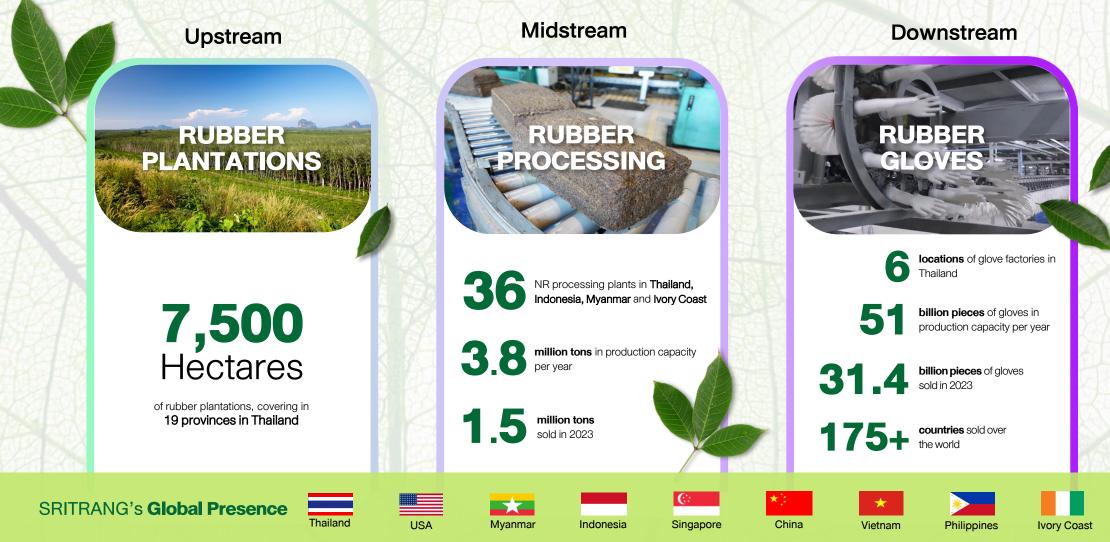

# UPSTREAM OPERATIONS RUBBER PLANTATION

Number of

| Lampang     | Sa Kaeo     |
|-------------|-------------|
| Sukhothai   | Phrae       |
| Phichit     | Kalasin     |
| Phitsanulok | Phayao      |
| Petchaboon  | Nan         |
| Chiang Rai  | Songkhla    |
| Chiang Mai  | Surat Thani |
| Sakon       | Krabi       |
| Nakhorn     | Chumphon    |
| Uttaradit   | Bueng Kan   |
|             |             |

# **MIDSTREAM OPERATIONS** RUBBER PLANTATION

NR Capacity Expansion Plan (million tons)

Utilization Rate (%) of the optimum capacity