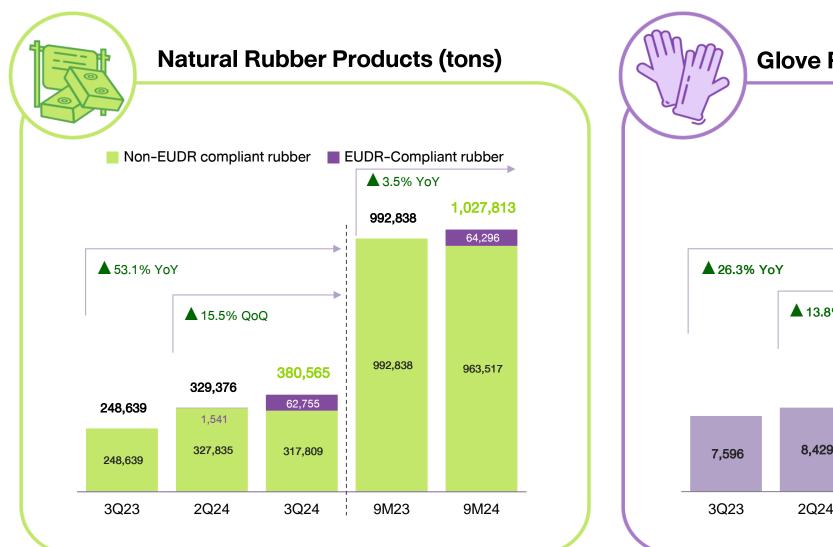

# **Financial Highlights**

| (Unit : THB million)                             | 3Q24     | 3Q23     | %ҮоҮ    | 2Q24     | %QoQ     | 9M24      | 9M23     | %ҮоҮ     |
|--------------------------------------------------|----------|----------|---------|----------|----------|-----------|----------|----------|
| Revenue                                          | 31,618.5 | 16,882.5 | 87.3%   | 25,820.5 | 22.5%    | 81,116.9  | 62,535.8 | 29.7%    |
| NR Sales volume (tons)                           | 380,565  | 2498,639 | 53.1%   | 329,376  | 15.5%    | 1,027,813 | 992,838  | 3.5%     |
| NR Avg. selling price (USD per ton)              | 1,862.4  | 1,427.9  | 30.4%   | 1,692.0  | 10.1%    | 1,708.2   | 1,413.5  | 20.8%    |
| Gloves Sales volume (million pieces)             | 9,592.7  | 7,596.5  | 26.3%   | 8,429.0  | 13.8%    | 22,544.2  | 28,112.9 | -19.8%   |
| Gloves Avg. selling price (USD per 1,000 pieces) | 18.9     | 17.3     | 9.3%    | 18.5     | 2.1%     | 18.0      | 17.7     | 1.6%     |
| Gross profit                                     | 3,292.0  | 1,479.3  | 122.5%  | 3,145.7  | 4.7%     | 8,310.4   | 6,180.5  | 34.5%    |
| Adj. gross profit**                              | 3,282.2  | 1,501.0  | 118.7%  | 2,778.3  | 18.1%    | 7,889.2   | 6,492.8  | 21.5%    |
| SG&A                                             | -2,047.0 | -1,702.7 | 20.2%   | -1,995.8 | 2.6%     | -5,832.0  | -5,777.9 | 0.9%     |
| Other income and dividend income                 | 63.1     | 41.4     | 52.3%   | 68.1     | -7.4%    | 176.2     | 255.7    | -31.1%   |
| Gains (loss) on exchange rate, net**             | -279.9   | 108.6    | -357.6% | 21.1     | -1426.3% | -45.9     | 8.1      | -669.8%  |
| Other gains (loss)*                              | -198.1   | -206.0   | -3.8%   | -118.0   | 67.8%    | -675.5    | 119.9    | -663.4%  |
| Operating profit (loss)                          | 830.1    | -279.3   | NM      | 1,121.1  | -26.0%   | 1,933.3   | 786.2    | 145.9%   |
| Share of profit (loss) from investments in JV    | 8.7      | 10.3     | -14.8%  | 48.9     | -82.1%   | 70.9      | -41.0    | NM       |
| EBITDA                                           | 1,881.1  | 667.6    | 181.8%  | 2,150.7  | -12.5%   | 4,946.5   | 3,429.5  | 44.2%    |
| EBIT                                             | 838.8    | -269.1   | NM      | 1,170.0  | -28.3%   | 2,004.2   | 745.3    | 168.9%   |
| Finance income                                   | 95.8     | 155.1    | -38.3%  | 119.6    | -19.9%   | 318.7     | 372.6    | -14.5%   |
| Finance cost                                     | -452.2   | -352.5   | 28.3%   | -435.1   | 3.9%     | -1,278.7  | -1,080.5 | 18.3%    |
| Tax Income (expense)                             | -17.6    | 54.6     | -132.2% | -92.7    | -81.0%   | -70.7     | -0.6     | 11898.0% |
| Net profit                                       | 517.3    | -410.2   | NM      | 628.4    | -17.7%   | 816.0     | -12.3    | NM       |
| GP margin                                        | 10.4%    | 8.8%     |         | 12.2%    |          | 10.2%     | 9.9%     |          |
| Adj. GP margin*                                  | 10.4%    | 8.9%     |         | 10.8%    |          | 9.7%      | 10.4%    |          |
| Operating profit margin                          | 2.6%     | -1.7%    |         | 4.3%     |          | 2.4%      | 1.3%     |          |
| EBITDA margin                                    | 5.9%     | 4.0%     |         | 8.3%     |          | 6.1%      | 5.5%     |          |
| Net profit margin                                | 1.6%     | -2.4%    |         | 2.4%     |          | 1.0%      | 0.0%     |          |

# Sales Revenue - 80% contribution from NR business in 3Q24

Sales Breakdown by Product (3Q24)

Sales Breakdown by Region (3Q24)