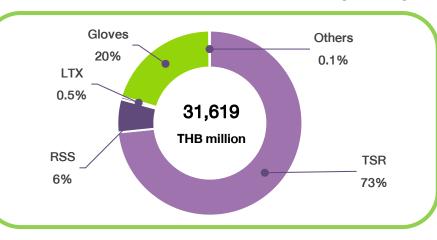

# Sales Revenue - 80% contribution from NR business in 3Q24

Sales Breakdown by Product (3Q24)

Sales Breakdown by Region (3Q24)