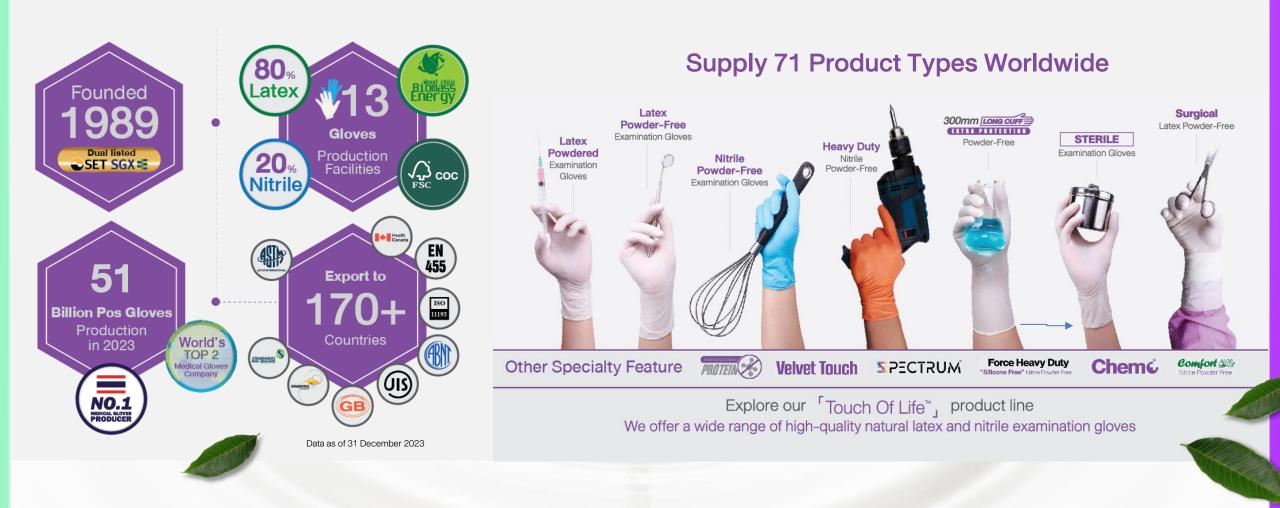

|
| Source of Fund                                       | Cash from operation of the Company                                                                                                                                                                                                         |

- Ivory Coast is the world's thirdlargest natural rubber (NR) producing country since FY23, up from the fourth position in FY22, displacing Vietnam.
- In 2024F, Ivory Coast's total NR production is estimated to be around 1.54 million tons, representing a 15.7% increase from FY23.

## **Update on SRI TRANG AFRICA** Current production: approximately 800 tons per month













# **DOWNSTREAM OPERATIONS**

The World's Leading Sustainable Gloves Manufacturer





glove manufacture having NR mix >50-80% 30–40% of STGT has revenue contribution represented by Asia, where USA, EU and Latin accounts for <20% each Never expose to any geopolitical conflict or trade war with any countries Most of production facilities offer interchangeable of raw material in powdered-free offline process

#### 1. Expand the Product Lines to Other specialty Gloves

9

SRI

Leadership

Enhancement

Offer more variety of products to cover more customer's needs.

#### 2. Optimize the Production Capacity

Utilize facilities to maximize the profitability for each product category.



Example of New Products of 2023

#### **3. Market Expansion to Various Countries**

In 2023, we had expanded our market by entering new countries to Haiti and Sierra Leone, marked our presence f