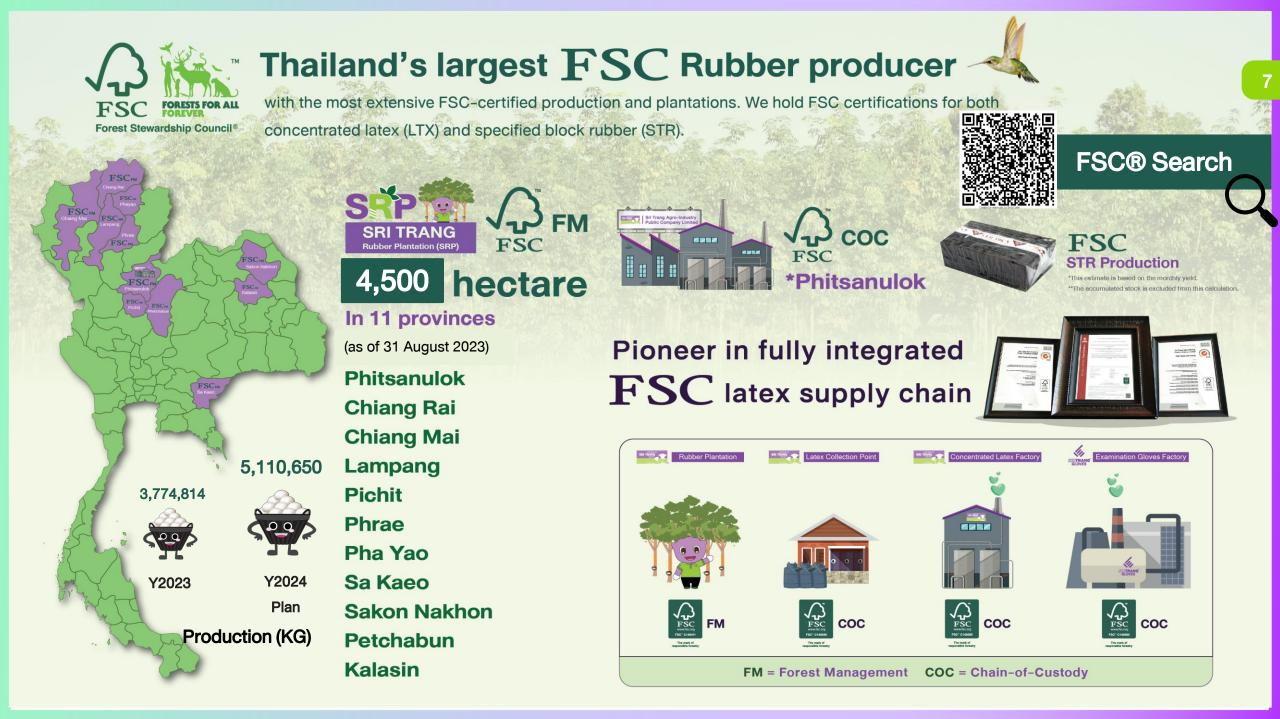

# UPSTREAM OPERATIONS RUBBER PLANTATION

Number of

| Lampang     | Sa Kaeo     |
|-------------|-------------|
| Sukhothai   | Phrae       |
| Phichit     | Kalasin     |
| Phitsanulok | Phayao      |
| Petchaboon  | Nan         |
| Chiang Rai  | Songkhla    |
| Chiang Mai  | Surat Thani |
| Sakon       | Krabi       |
| Nakhorn     | Chumphon    |
| Uttaradit   | Bueng Kan   |
|             |             |

(for the period from 1 October 2022 to 11 August 2023)