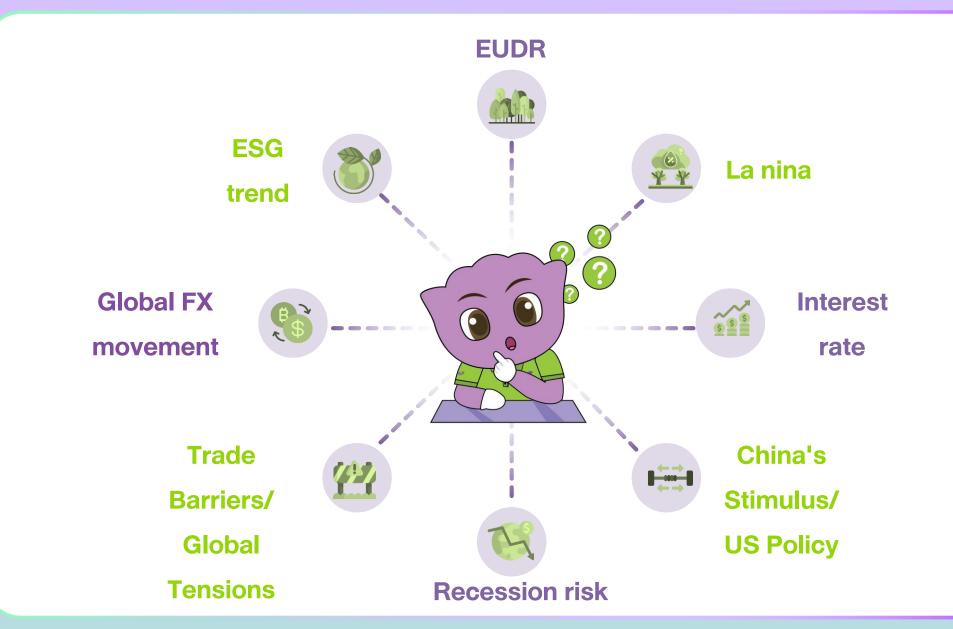

E Asia | Indonesia |     |     |       |            |               |              |        |     |     |     |     |     |
| 2022   | SE Asia | Indonesia |     |     |       | No Pe      | ak Season i   | n 2022       |        |     |     |     |     |     |
| 2023   | SE Asia | Indonesia |     |     | No Pe | eak Season | n with a very | low output i | n 2023 |     |     |     |     |     |
| 2024   | SE Asia | Indonesia |     |     |       | No si      | gn of impro   | vement       |        |     |     |     |     |     |

# **Indonesia Supply Output**



Source: IRSG Feb 2024 & Inhouse Research

# **Ivory Coast Supply Output**



\*The maximum natural rubber production volume in Ivory Coast is estimated to be around 1.7-2.0 million tons.

Source: IRSG Feb 2024

# **Outlook Factors**



# Thank you





Follow us on: @Sritranggroup | 🕞 🖻 in Sri Trang Group

Contact Investor Relations Tel: (+66)2-207-4500 Ext. 1402 and 1404 E-Mail: IR@sritranggroup.com