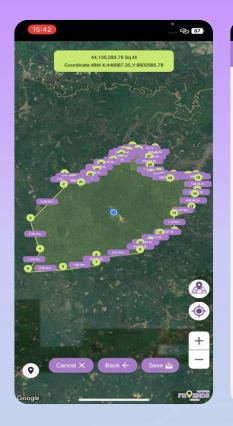

# **Polygon Mapping Feature**

15:36 1

Coordinate

Farm name

Land document
Type of land doc
Please

Farm info

48M, X:446987.35, Y:9 44,130,293.79 Sq.M (4 Tambang Rambang, P Kabupaten Ocan Ilir, S

Ida Estate