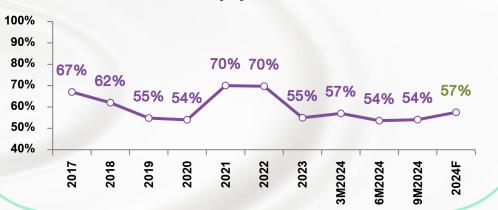

# **MIDSTREAM OPERATIONS** RUBBER PLANTATION

NR Capacity Expansion Plan (million tons)

Utilization Rate (%) of the optimum capacity