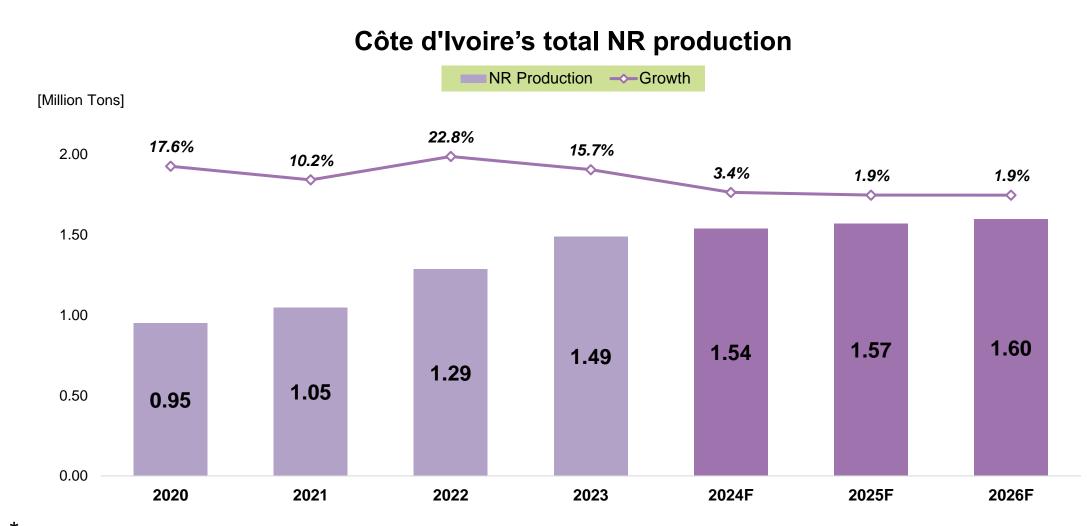

ov | Dec |
|--------|---------|-----------|-----|-----|-------|------------|---------------|--------------|--------|-----|-----|-----|-----|-----|
| Normal | SE Asia | Indonesia |     |     |       |            |               |              |        |     |     |     |     |     |
| 2022   | SE Asia | Indonesia |     |     |       | No Pe      | ak Season i   | n 2022       |        |     |     |     |     |     |
| 2023   | SE Asia | Indonesia |     |     | No Pe | eak Season | n with a very | low output i | n 2023 |     |     |     |     |     |
| 2024   | SE Asia | Indonesia |     |     |       | No si      | gn of impro   | vement       |        |     |     |     |     |     |

# **Indonesia Supply Output**



Source: IRSG Feb 2024 & Inhouse Research

# **Ivory Coast Supply Output**



\*The maximum natural rubber production volume in Ivory Coast is estimated to be around 1.7-2.0 million tons.

Source: IRSG Feb 2024

# **Outlook Factors**



# Thank you





Follow us on: @Sritranggroup | 🕞 🖻 in Sri Trang Group

Contact Investor Relations Tel: (+66)2-207-4500 Ext. 1402 and 1404 E-Mail: IR@sritranggroup.com