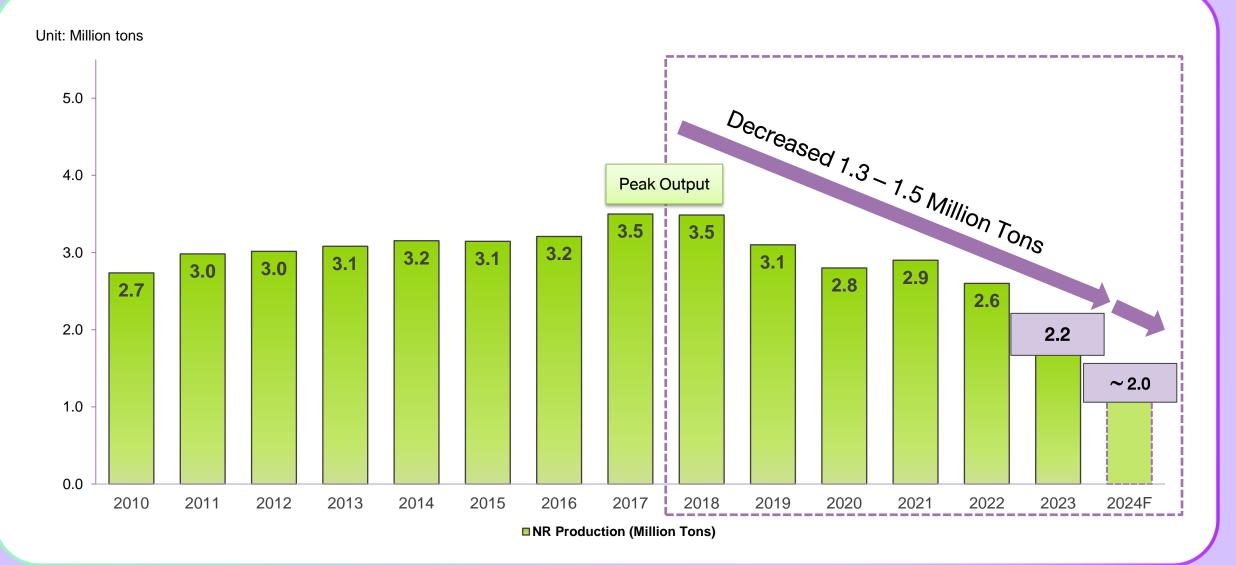

| Apr        | Мау           | Jun          | Jul    | Aug | Sep | Oct | Nov | Dec |
|--------|---------|-----------|-----|-----|-------|------------|---------------|--------------|--------|-----|-----|-----|-----|-----|
| Normal | SE Asia | Indonesia |     |     |       |            |               |              |        |     |     |     |     |     |
| 2022   | SE Asia | Indonesia |     |     |       | No Pe      | ak Season i   | n 2022       |        |     |     |     |     |     |
| 2023   | SE Asia | Indonesia |     |     | No Pe | eak Season | n with a very | low output i | n 2023 |     |     |     |     |     |
| 2024   | SE Asia | Indonesia |     |     |       | No si      | gn of impro   | vement       |        |     |     |     |     |     |

# **Indonesia Supply Output**



Source: IRSG Feb 2024 & Inhouse Research

# **Ivory Coast Supply Output**



\*The maximum natural rubber production volume in Ivory Coast is estimated to be around 1.7-2.0 million tons.

Source: IRSG Feb 2024

# **Outlook Factors**



# Thank you





Follow us on: @Sritranggroup | 🕞 🖻 in Sri Trang Group

Contact Investor Relations Tel: (+66)2-207-4500 Ext. 1402 and 1404 E-Mail: IR@sritranggroup.com