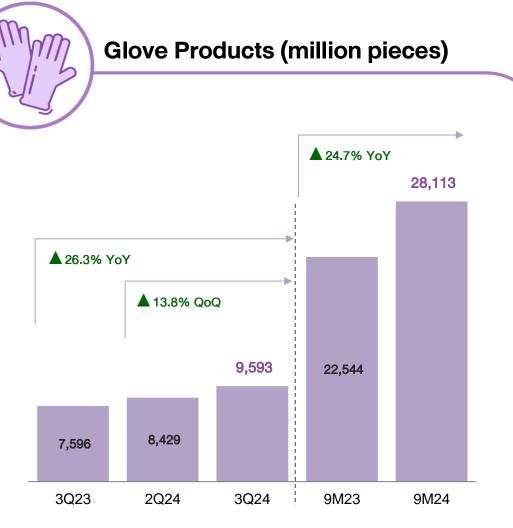

# **Financial Highlights**

| (Unit : THB million)                             | 3Q24     | 3Q23     | %ҮоҮ    | 2Q24     | %QoQ     | 9M24      | 9M23     | %ҮоҮ     |
|--------------------------------------------------|----------|----------|---------|----------|----------|-----------|----------|----------|
| Revenue                                          | 31,618.5 | 16,882.5 | 87.3%   | 25,820.5 | 22.5%    | 81,116.9  | 62,535.8 | 29.7%    |
| NR Sales volume (tons)                           | 380,565  | 2498,639 | 53.1%   | 329,376  | 15.5%    | 1,027,813 | 992,838  | 3.5%     |
| NR Avg. selling price (USD per ton)              | 1,862.4  | 1,427.9  | 30.4%   | 1,692.0  | 10.1%    | 1,708.2   | 1,413.5  | 20.8%    |
| Gloves Sales volume (million pieces)             | 9,592.7  | 7,596.5  | 26.3%   | 8,429.0  | 13.8%    | 22,544.2  | 28,112.9 | -19.8%   |
| Gloves Avg. selling price (USD per 1,000 pieces) | 18.9     | 17.3     | 9.3%    | 18.5     | 2.1%     | 18.0      | 17.7     | 1.6%     |
| Gross profit                                     | 3,292.0  | 1,479.3  | 122.5%  | 3,145.7  | 4.7%     | 8,310.4   | 6,180.5  | 34.5%    |
| Adj. gross profit**                              | 3,282.2  | 1,501.0  | 118.7%  | 2,778.3  | 18.1%    | 7,889.2   | 6,492.8  | 21.5%    |
| SG&A                                             | -2,047.0 | -1,702.7 | 20.2%   | -1,995.8 | 2.6%     | -5,832.0  | -5,777.9 | 0.9%     |
| Other income and dividend income                 | 63.1     | 41.4     | 52.3%   | 68.1     | -7.4%    | 176.2     | 255.7    | -31.1%   |
| Gains (loss) on exchange rate, net**             | -279.9   | 108.6    | -357.6% | 21.1     | -1426.3% | -45.9     | 8.1      | -669.8%  |
| Other gains (loss)*                              | -198.1   | -206.0   | -3.8%   | -118.0   | 67.8%    | -675.5    | 119.9    | -663.4%  |
| Operating profit (loss)                          | 830.1    | -279.3   | NM      | 1,121.1  | -26.0%   | 1,933.3   | 786.2    | 145.9%   |
| Share of profit (loss) from investments in JV    | 8.7      | 10.3     | -14.8%  | 48.9     | -82.1%   | 70.9      | -41.0    | NM       |
| EBITDA                                           | 1,881.1  | 667.6    | 181.8%  | 2,150.7  | -12.5%   | 4,946.5   | 3,429.5  | 44.2%    |
| EBIT                                             | 838.8    | -269.1   | NM      | 1,170.0  | -28.3%   | 2,004.2   | 745.3    | 168.9%   |
| Finance income                                   | 95.8     | 155.1    | -38.3%  | 119.6    | -19.9%   | 318.7     | 372.6    | -14.5%   |
| Finance cost                                     | -452.2   | -352.5   | 28.3%   | -435.1   | 3.9%     | -1,278.7  | -1,080.5 | 18.3%    |
| Tax Income (expense)                             | -17.6    | 54.6     | -132.2% | -92.7    | -81.0%   | -70.7     | -0.6     | 11898.0% |
| Net profit                                       | 517.3    | -410.2   | NM      | 628.4    | -17.7%   | 816.0     | -12.3    | NM       |
| GP margin                                        | 10.4%    | 8.8%     |         | 12.2%    |          | 10.2%     | 9.9%     |          |
| Adj. GP margin*                                  | 10.4%    | 8.9%     |         | 10.8%    |          | 9.7%      | 10.4%    |          |
| Operating profit margin                          | 2.6%     | -1.7%    |         | 4.3%     |          | 2.4%      | 1.3%     |          |
| EBITDA margin                                    | 5.9%     | 4.0%     |         | 8.3%     |          | 6.1%      | 5.5%     |          |
| Net profit margin                                | 1.6%     | -2.4%    |         | 2.4%     |          | 1.0%      | 0.0%     |          |