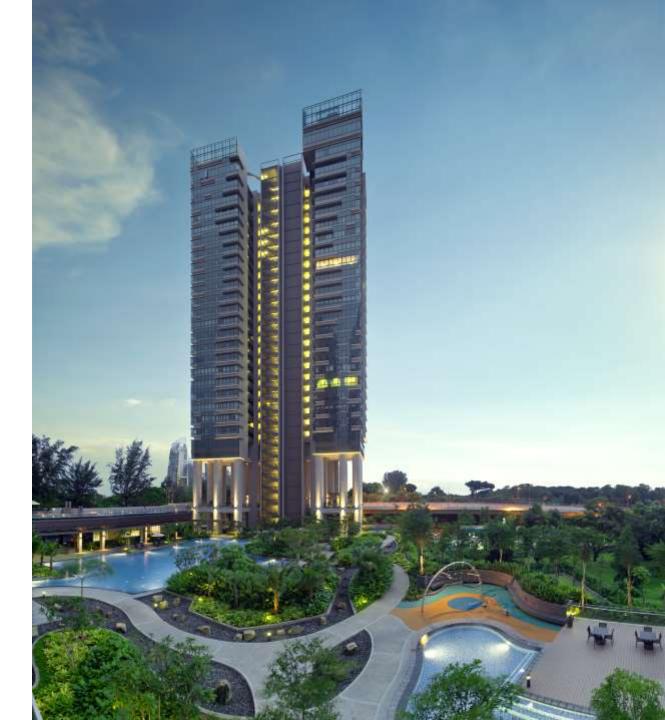

# SALES STATUS FOR CONDOMINIUM PROJECT

Skyline Residences

### CONDOMINIUM & LANDED PROPERTIES MARKETING SALES STATUS

|                        | No. of<br>Units | Sales Status                            |                                          |           |
|------------------------|-----------------|-----------------------------------------|------------------------------------------|-----------|
| Property               |                 | No. of Units<br>Sold During<br>the Year | Cumulative<br>Total No. of<br>Units Sold | %<br>Sold |
| Skyline Residences     | 283             | 5                                       | 283                                      | 100%      |
| 2 Houses at Paterson   | 2               | 2                                       | 2                                        | 100%      |
| Watercove              | 80              | 46                                      | 46                                       | 57%       |
| Nim Collection Phase 1 | 47              | 14                                      | 14                                       | 30%       |
| Total                  | 412             | 67                                      | 345                                      | 84%       |