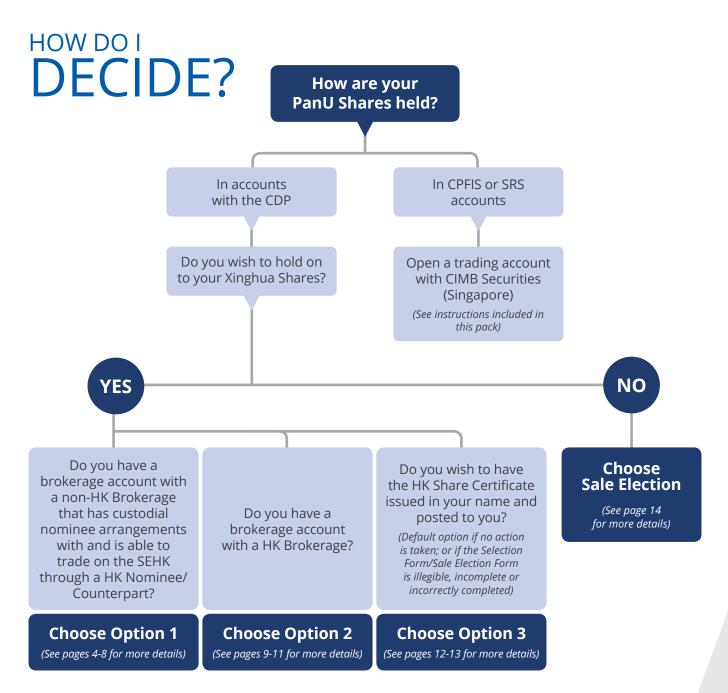

# WHAT FORMS SHOULD I FILL IN?

Please fill in the relevant forms carefully according to where your shares are held.

Please submit them, using the pre-addressed envelope included in this package, to Boardroom Corporate & Advisory Services Pte. Ltd. not later than 5.00 p.m. on 30 January 2018.

### (A) If your PanU shares are held in accounts with the Central Depository (CDP):

- To RECEIVE your entitled Xinghua Shares You will need to select ONE OPTION and fill in the required Selection Form and Share Transfer Form.
- ► To SELL your entitled Xinghua Shares following the Proposed Listing on the SEHK If you wish for PanU to facilitate the sale of your Xinghua Shares, you will need to fill in the required Sale Election Form and Share Transfer Deed.

— OR—

(B) If your PanU shares are held in accounts with the Central Provident Fund Investment Scheme (CPFIS) or Supplementary Retirement Scheme (SRS):

Your Agent Bank(s) will send you a letter informing you to open a trading account, using the said letter, with CIMB Securities (Singapore) to hold your entitlement of Xinghua Shares.

# **OPTION 1**

(for shareholders holding PanU Shares in CDP accounts)

If you have a brokerage account with a non-HK Brokerage (Singapore or non-Singapore)<sup>1</sup> that has custodial and nominee arrangements with, and is able to trade on the SEHK, through a HK Nominee/Counterpart

## OPTION 2 (for shareholders holding PanU Shares in CDP accounts)

If you have a brokerage account with a HK Brokerage<sup>1</sup>

Please fill in and sign the **ORANGE** Selection Form. Note: <u>Do not</u> fill in section (a).

### **OPTION 3** (for shareholders holding PanU Shares in CDP accounts)

If you wish for the HK Share Certificate to be issued in your name and posted to your address<sup>2</sup> (default option if no action is taken; or if the Selection Form/Sale Election Form is illegible, incomplete or incorrectly completed.)

### If you wish for PanU to facilitate the sale of your entitled Xinghua Shares

Please fill in and sign the **GREEN** Sale Election Form and the Share Transfer Deed.