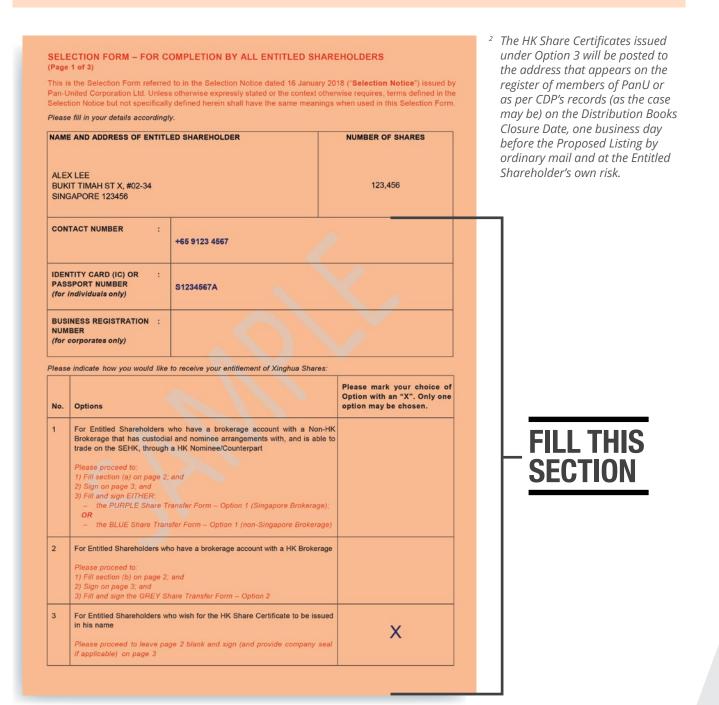

### SELECTION FORM

The sample forms are provided for reference only. Please do not submit the sample forms, or use the specimen details when filling in your forms.

SELECTION FORM - FOR COMPLETION BY ALL ENTITLED SHAREHOLDERS (Page 1 of 3) This is the Selection Form referred to in the Selection Notice dated 16 January 2018 ("Selection Notice") issued by Pan-United Corporation Ltd. Unless otherwise expressly stated or the context otherwise requires, terms defined in the Selection Notice but not specifically defined herein shall have the same meanings when used in this Selection Form.

Please fill in your details accordingly.

| NAME AND ADDRESS OF ENTITLED SHAREHOLDER                             |               | NUMBER OF SHARES          |  |
|----------------------------------------------------------------------|---------------|---------------------------|--|
| ALEX LEE<br>BUKIT TIMAH ST X, #02-34<br>SINGAPORE 123456             |               | 123,456                   |  |
| CONTACT NUMBER :                                                     | +65 9123 4567 | 1                         |  |
| IDENTITY CARD (IC) OR :<br>PASSPORT NUMBER<br>(for individuals only) | S1234567A     | $\mathbf{X}_{\mathbf{z}}$ |  |
| BUSINESS REGISTRATION :<br>NUMBER<br>(for corporates only)           |               |                           |  |

Id like to receive your entitlement of Vinch

| No. | Options                                                                                                                                                                                                   | Please mark your choice of<br>Option with an "X". Only one<br>option may be chosen. |
|-----|-----------------------------------------------------------------------------------------------------------------------------------------------------------------------------------------------------------|-------------------------------------------------------------------------------------|
| 1   | For Entitled Shareholders who have a brokerage account with a Non-HK<br>Brokerage that has custodial and nominee arrangements with, and is able to<br>trade on the SEHK, through a HK Nominee/Counterpart | х                                                                                   |
|     | Please proceed to:                                                                                                                                                                                        |                                                                                     |
|     | 1) Fill section (a) on page 2; and                                                                                                                                                                        |                                                                                     |
|     | 2) Sign on page 3; and                                                                                                                                                                                    |                                                                                     |
|     | 3) Fill and sign EITHER:                                                                                                                                                                                  |                                                                                     |
|     | <ul> <li>the PURPLE Share Transfer Form – Option 1 (Singapore Brokerage);</li> <li>OR</li> </ul>                                                                                                          |                                                                                     |
|     | - the BLUE Share Transfer Form – Option 1 (non-Singapore Brokerage)                                                                                                                                       |                                                                                     |
| 2   | For Entitled Shareholders who have a brokerage account with a HK Brokerage                                                                                                                                |                                                                                     |
|     | Please proceed to:                                                                                                                                                                                        |                                                                                     |
|     | 1) Fill section (b) on page 2; and                                                                                                                                                                        |                                                                                     |
|     | 2) Sign on page 3; and                                                                                                                                                                                    |                                                                                     |
|     | 3) Fill and sign the GREY Share Transfer Form – Option 2                                                                                                                                                  |                                                                                     |
| 3   | For Entitled Shareholders who wish for the HK Share Certificate to be issued in his name                                                                                                                  |                                                                                     |
|     | Please proceed to leave page 2 blank and sign (and provide company seal if applicable) on page 3                                                                                                          |                                                                                     |