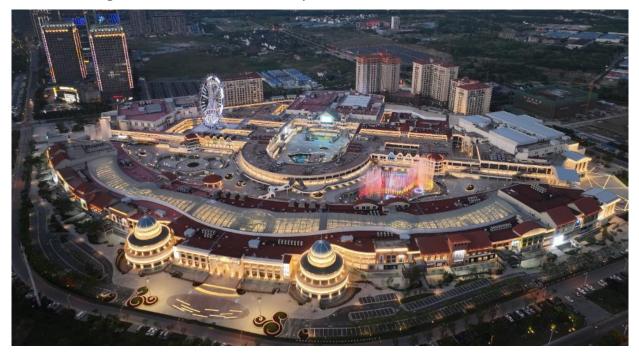

## Yueshang Outlets in Wuxi Opening Soon

- Official opening on 9 September 2022
- Mega outlet mall with 368,000 sqm gross floor area
- 2<sup>nd</sup> mega outlet mall of the Group

Zhongmin Baihui Retail Group Ltd., ("Zhongmin Baihui", "中闽百汇" or "the Group"), an established PRC retail brand that operates and manages department stores, supermarkets, and outlet malls, wishes to announce that Yueshang Outlets (悦尚奥莱) is expected to be officially opened on 9 September 2022.

Yueshang Outlets, located at the intersection of Huishan Avenue and Beihuan Road in Huishan District, Wuxi City, Jiangsu Province, has a gross floor area of 368,000 sqm and a built-up area of 500,000 sqm. To fulfil the need for ample parking spaces for customers, a parking garage in the entire basement area, parking spaces on the ground level, and public parking spaces near the outlet, a total of over 20,000 parking lots have been made available. In addition, new public bus services to the mall have been added. A long list of popular local and international brands will provide customers with plenty of retail options. A Jiangnan-style restaurant section boasts a good

selection of culinary choices. Rest and recreation facilities include a gym, E-sports, a ballcourt, movie theatres, a Ferris wheel and an outdoor musical fountain. Yueshang Outlets offers a lifestyle-based, one-stop shopping experience.