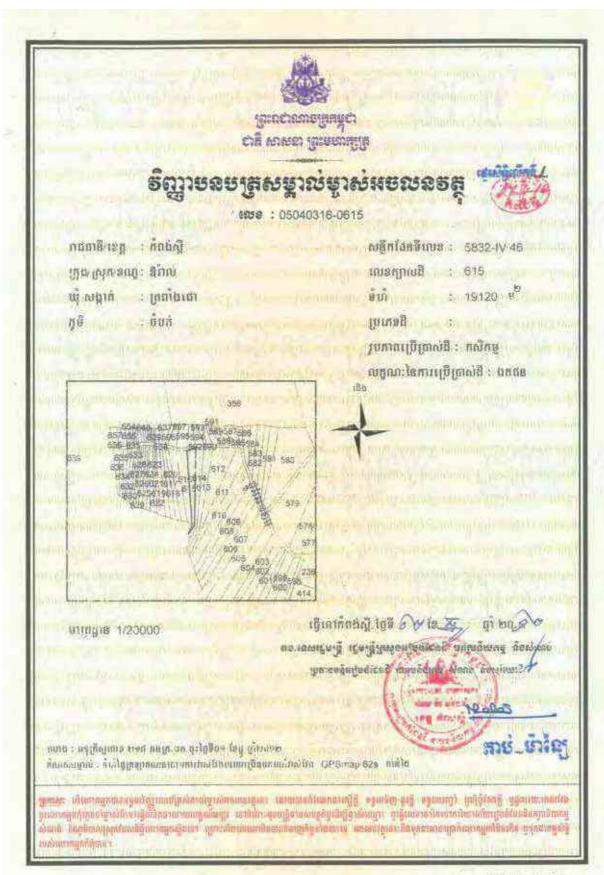

## Information on HLHI Land

- 4.5. HLHI has rights to the HLHI Land, which is freehold and situated in Trapaing Chor commune and Sangke Satorb commune, Oral district, Kampong Speu, Cambodia.
- 4.6. The HLHI Land is adjacent to the HLHA Land and both are located in the Oral/Aoral district which is situated in Kampong Speu Province in the central part of Cambodia. This area includes Phnom Aoral, which is the highest peak in Cambodia. It is also where the Aoral Wildlife Sanctuary is situated. The province has an estimated population of 50,000 people and generally famous for its sugar, cassava as well as other agricultural products.
- 4.7. The HLHI Land has been vacant for years with no heavy plantation activity carried out or any major investments made. The HLHI Land is constantly monitored by the operation and security team working in HLHA.
- 4.8. The HLHI Land has an aggregate area of approximately 509.54 hectares comprising the following:
  - (a) Hard Title Land;
  - (b) Soft Title Land; and
  - (c) Additional HLHI Land.

The breakdown of the HLHI Land by title and size is as follows:

| HLHI Land            | Area (hectares)      |  |
|----------------------|----------------------|--|
| Hard Title Land      | approximately 182.95 |  |
| Soft Title Land      | approximately 259.59 |  |
| Additional HLHI Land | approximately 67     |  |
| Total                | approximately 509.54 |  |

The difference in the Hard Title Land, Soft Title Land and Additional HLHI Land lies mainly in the nature and quality of the title ownership.

In the case of the Soft Title Land and Additional HLHI Land, they are only recognized under the local commune, and additional steps and costs need to be incurred to convert the title of such land to hard title, and under the terms of the HLHI SPA, the Purchaser has agreed to be responsible for such conversion if he chooses to do so.