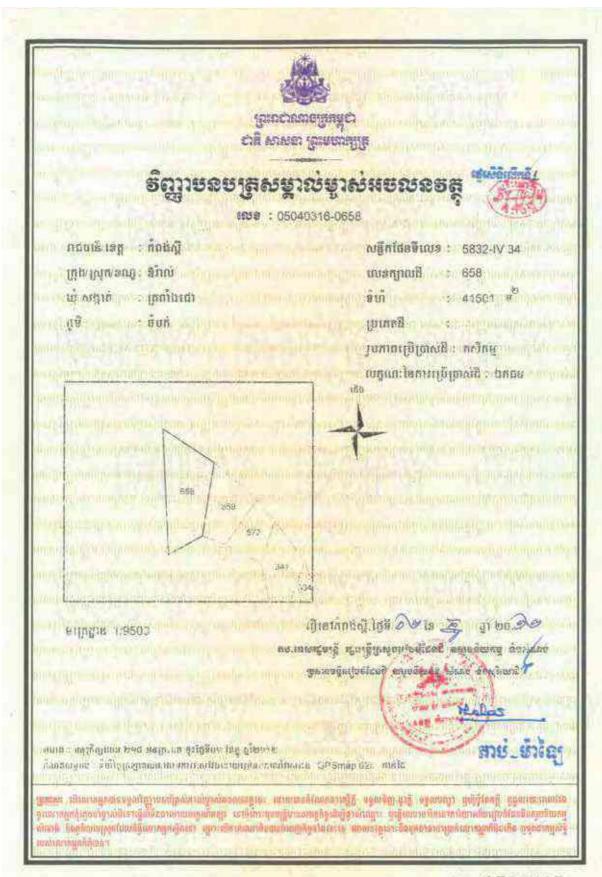

## Information on HLHI Land

- 4.5. HLHI has rights to the HLHI Land, which is freehold and situated in Trapaing Chor commune and Sangke Satorb commune, Oral district, Kampong Speu, Cambodia.
- 4.6. The HLHI Land is adjacent to the HLHA Land and both are located in the Oral/Aoral district which is situated in Kampong Speu Province in the central part of Cambodia. This area includes Phnom Aoral, which is the highest peak in Cambodia. It is also where the Aoral Wildlife Sanctuary is situated. The province has an estimated population of 50,000 people and generally famous for its sugar, cassava as well as other agricultural products.
- 4.7. The HLHI Land has been vacant for years with no heavy plantation activity carried out or any major investments made. The HLHI Land is constantly monitored by the operation and security team working in HLHA.
- 4.8. The HLHI Land has an aggregate area of approximately 509.54 hectares comprising the following:
  - (a) Hard Title Land;
  - (b) Soft Title Land; and
  - (c) Additional HLHI Land.

The breakdown of the HLHI Land by title and size is as follows:

| HLHI Land            | Area (hectares)      |  |
|----------------------|----------------------|--|
| Hard Title Land      | approximately 182.95 |  |
| Soft Title Land      | approximately 259.59 |  |
| Additional HLHI Land | approximately 67     |  |
| Total                | approximately 509.54 |  |

The difference in the Hard Title Land, Soft Title Land and Additional HLHI Land lies mainly in the nature and quality of the title ownership.

In the case of the Soft Title Land and Additional HLHI Land, they are only recognized under the local commune, and additional steps and costs need to be incurred to convert the title of such land to hard title, and under the terms of the HLHI SPA, the Purchaser has agreed to be responsible for such conversion if he chooses to do so.