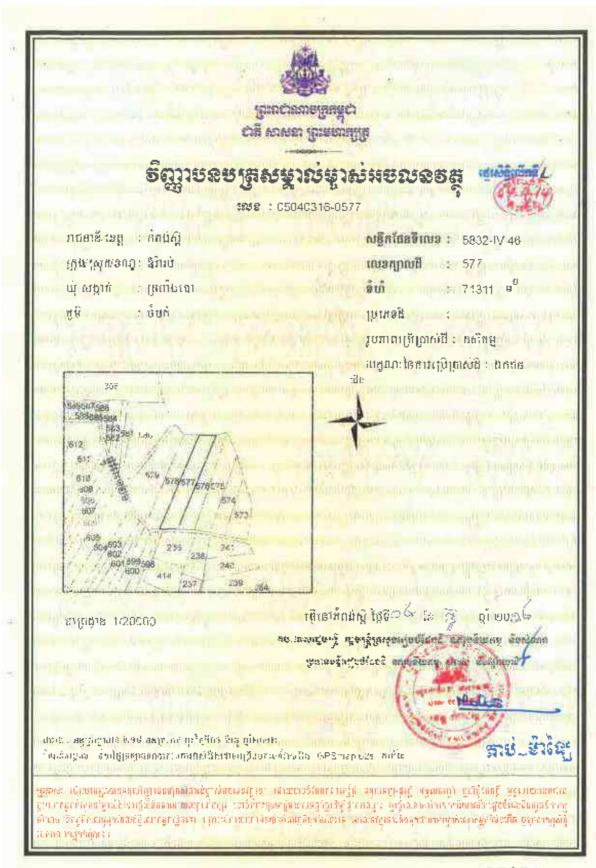

## Information on HLHI Land

- 4.5. HLHI has rights to the HLHI Land, which is freehold and situated in Trapaing Chor commune and Sangke Satorb commune, Oral district, Kampong Speu, Cambodia.
- 4.6. The HLHI Land is adjacent to the HLHA Land and both are located in the Oral/Aoral district which is situated in Kampong Speu Province in the central part of Cambodia. This area includes Phnom Aoral, which is the highest peak in Cambodia. It is also where the Aoral Wildlife Sanctuary is situated. The province has an estimated population of 50,000 people and generally famous for its sugar, cassava as well as other agricultural products.
- 4.7. The HLHI Land has been vacant for years with no heavy plantation activity carried out or any major investments made. The HLHI Land is constantly monitored by the operation and security team working in HLHA.
- 4.8. The HLHI Land has an aggregate area of approximately 509.54 hectares comprising the following:
  - (a) Hard Title Land;
  - (b) Soft Title Land; and
  - (c) Additional HLHI Land.

The breakdown of the HLHI Land by title and size is as follows:

| HLHI Land            | Area (hectares)      |  |
|----------------------|----------------------|--|
| Hard Title Land      | approximately 182.95 |  |
| Soft Title Land      | approximately 259.59 |  |
| Additional HLHI Land | approximately 67     |  |
| Total                | approximately 509.54 |  |

The difference in the Hard Title Land, Soft Title Land and Additional HLHI Land lies mainly in the nature and quality of the title ownership.

In the case of the Soft Title Land and Additional HLHI Land, they are only recognized under the local commune, and additional steps and costs need to be incurred to convert the title of such land to hard title, and under the terms of the HLHI SPA, the Purchaser has agreed to be responsible for such conversion if he chooses to do so.