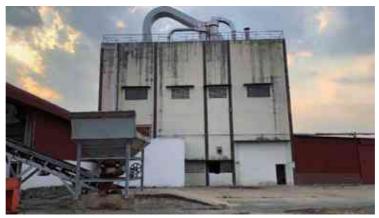

## Information on HLHI Land

- 4.5. HLHI has rights to the HLHI Land, which is freehold and situated in Trapaing Chor commune and Sangke Satorb commune, Oral district, Kampong Speu, Cambodia.
- 4.6. The HLHI Land is adjacent to the HLHA Land and both are located in the Oral/Aoral district which is situated in Kampong Speu Province in the central part of Cambodia. This area includes Phnom Aoral, which is the highest peak in Cambodia. It is also where the Aoral Wildlife Sanctuary is situated. The province has an estimated population of 50,000 people and generally famous for its sugar, cassava as well as other agricultural products.
- 4.7. The HLHI Land has been vacant for years with no heavy plantation activity carried out or any major investments made. The HLHI Land is constantly monitored by the operation and security team working in HLHA.
- 4.8. The HLHI Land has an aggregate area of approximately 509.54 hectares comprising the following:
  - (a) Hard Title Land;
  - (b) Soft Title Land; and
  - (c) Additional HLHI Land.

It is unlikely, however, that any buyer of the HLHI Land may be able to use it immediately for significant commercial or industrial purposes considering, *inter alia*, that the HLHI Land is adjacent to the HLHA Land and located in an area which is mainly rural and for agricultural use only, and also as there is no independent access to the HLHI Land currently, time and cost will have to be incurred to lay the infrastructure needed to create such access.

By way of example, the Group secured the concessional land agreement for the HLHA Land in FY2010, and it took approximately four (4) years of progressive de-foresting and land clearing, as well as constructing all relevant infrastructures on site such as road network, electricity, water supply, workers residences, offices, warehouses, etc., and thereafter progressively developing it in stages to build up to four (4) operating farms on site to manage the entire land bank, and eventually commencing operation of cassava plantations in FY2014.