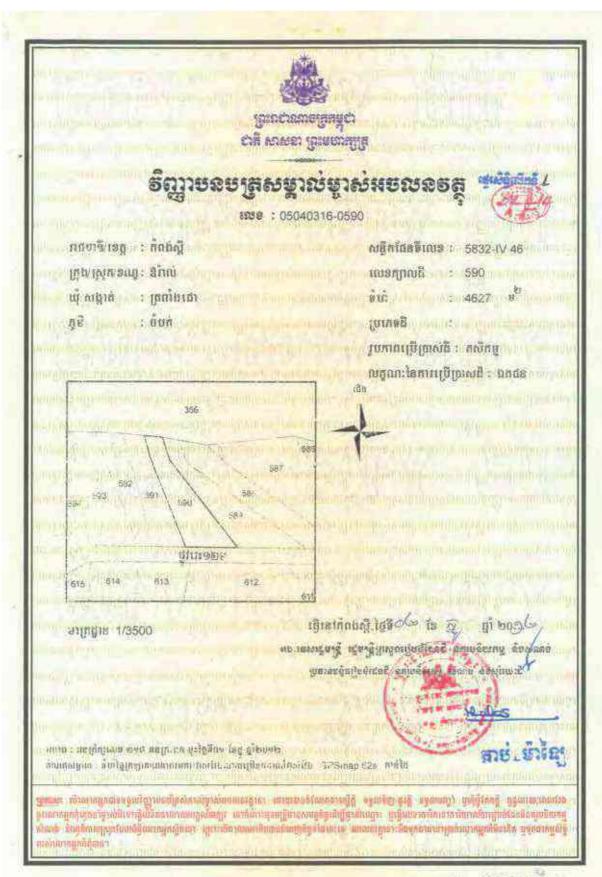

## Information on HLHI Land

- 4.5. HLHI has rights to the HLHI Land, which is freehold and situated in Trapaing Chor commune and Sangke Satorb commune, Oral district, Kampong Speu, Cambodia.
- 4.6. The HLHI Land is adjacent to the HLHA Land and both are located in the Oral/Aoral district which is situated in Kampong Speu Province in the central part of Cambodia. This area includes Phnom Aoral, which is the highest peak in Cambodia. It is also where the Aoral Wildlife Sanctuary is situated. The province has an estimated population of 50,000 people and generally famous for its sugar, cassava as well as other agricultural products.
- 4.7. The HLHI Land has been vacant for years with no heavy plantation activity carried out or any major investments made. The HLHI Land is constantly monitored by the operation and security team working in HLHA.
- 4.8. The HLHI Land has an aggregate area of approximately 509.54 hectares comprising the following:
  - (a) Hard Title Land;
  - (b) Soft Title Land; and
  - (c) Additional HLHI Land.

The breakdown of the HLHI Land by title and size is as follows:

| HLHI Land            | Area (hectares)      |  |
|----------------------|----------------------|--|
| Hard Title Land      | approximately 182.95 |  |
| Soft Title Land      | approximately 259.59 |  |
| Additional HLHI Land | approximately 67     |  |
| Total                | approximately 509.54 |  |

The difference in the Hard Title Land, Soft Title Land and Additional HLHI Land lies mainly in the nature and quality of the title ownership.

In the case of the Soft Title Land and Additional HLHI Land, they are only recognized under the local commune, and additional steps and costs need to be incurred to convert the title of such land to hard title, and under the terms of the HLHI SPA, the Purchaser has agreed to be responsible for such conversion if he chooses to do so.