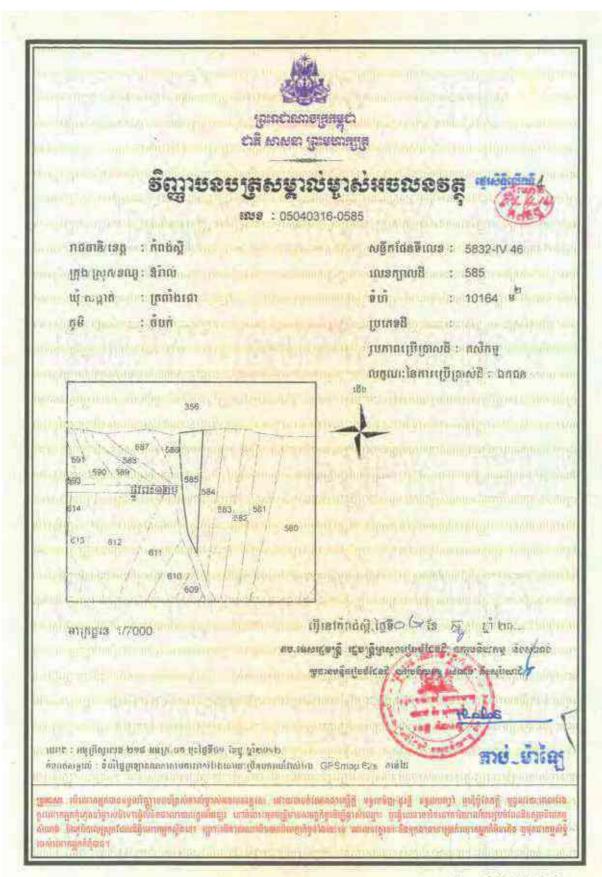

"HLHA Land"

The land situated in Trapaing Chor commune and Sangke Satorb commune, Oral district, Kampong Speu, Cambodia that HLHA has rights to, further details of which are set out under Section 8 below

Land, the HLHA Built-Up Area and the HLHI Land dated 17 February 2024 and reproduced in its entirety in

**Appendix B** to this Circular

"Property Valuer" Asia Real Estate Cambodia Co., Ltd.

"Proposed Disposals