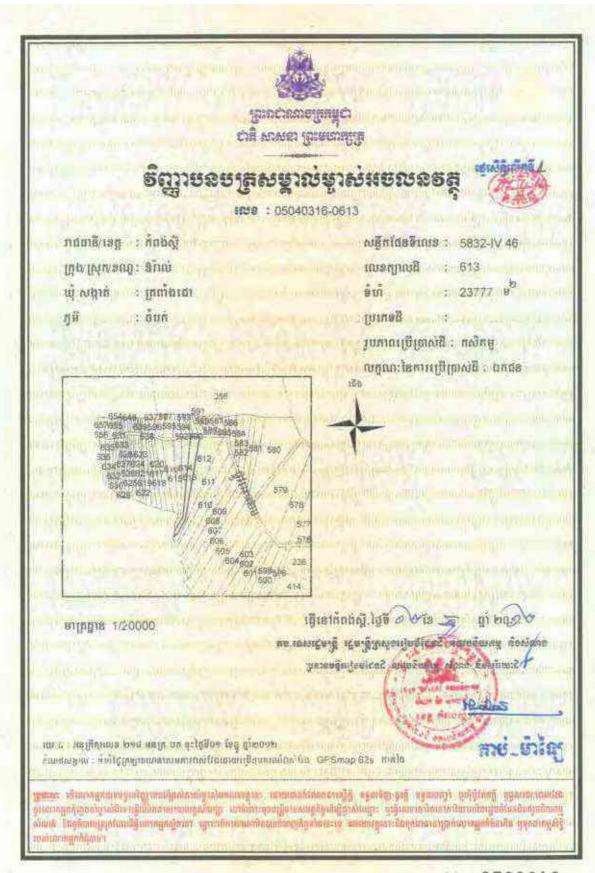

## Information on HLHI Land

- 4.5. HLHI has rights to the HLHI Land, which is freehold and situated in Trapaing Chor commune and Sangke Satorb commune, Oral district, Kampong Speu, Cambodia.
- 4.6. The HLHI Land is adjacent to the HLHA Land and both are located in the Oral/Aoral district which is situated in Kampong Speu Province in the central part of Cambodia. This area includes Phnom Aoral, which is the highest peak in Cambodia. It is also where the Aoral Wildlife Sanctuary is situated. The province has an estimated population of 50,000 people and generally famous for its sugar, cassava as well as other agricultural products.
- 4.7. The HLHI Land has been vacant for years with no heavy plantation activity carried out or any major investments made. The HLHI Land is constantly monitored by the operation and security team working in HLHA.
- 4.8. The HLHI Land has an aggregate area of approximately 509.54 hectares comprising the following:
  - (a) Hard Title Land;
  - (b) Soft Title Land; and
  - (c) Additional HLHI Land.

The breakdown of the HLHI Land by title and size is as follows:

| HLHI Land            | Area (hectares)      |  |
|----------------------|----------------------|--|
| Hard Title Land      | approximately 182.95 |  |
| Soft Title Land      | approximately 259.59 |  |
| Additional HLHI Land | approximately 67     |  |
| Total                | approximately 509.54 |  |

The difference in the Hard Title Land, Soft Title Land and Additional HLHI Land lies mainly in the nature and quality of the title ownership.

In the case of the Soft Title Land and Additional HLHI Land, they are only recognized under the local commune, and additional steps and costs need to be incurred to convert the title of such land to hard title, and under the terms of the HLHI SPA, the Purchaser has agreed to be responsible for such conversion if he chooses to do so.