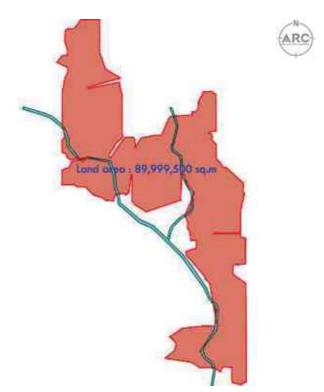

## Information on HLHI Land

- 4.5. HLHI has rights to the HLHI Land, which is freehold and situated in Trapaing Chor commune and Sangke Satorb commune, Oral district, Kampong Speu, Cambodia.
- 4.6. The HLHI Land is adjacent to the HLHA Land and both are located in the Oral/Aoral district which is situated in Kampong Speu Province in the central part of Cambodia. This area includes Phnom Aoral, which is the highest peak in Cambodia. It is also where the Aoral Wildlife Sanctuary is situated. The province has an estimated population of 50,000 people and generally famous for its sugar, cassava as well as other agricultural products.
- 4.7. The HLHI Land has been vacant for years with no heavy plantation activity carried out or any major investments made. The HLHI Land is constantly monitored by the operation and security team working in HLHA.
- 4.8. The HLHI Land has an aggregate area of approximately 509.54 hectares comprising the following:
  - (a) Hard Title Land;
  - (b) Soft Title Land; and
  - (c) Additional HLHI Land.

The breakdown of the HLHI Land by title and size is as follows:

| HLHI Land            | Area (hectares)      |  |
|----------------------|----------------------|--|
| Hard Title Land      | approximately 182.95 |  |
| Soft Title Land      | approximately 259.59 |  |
| Additional HLHI Land | approximately 67     |  |
| Total                | approximately 509.54 |  |