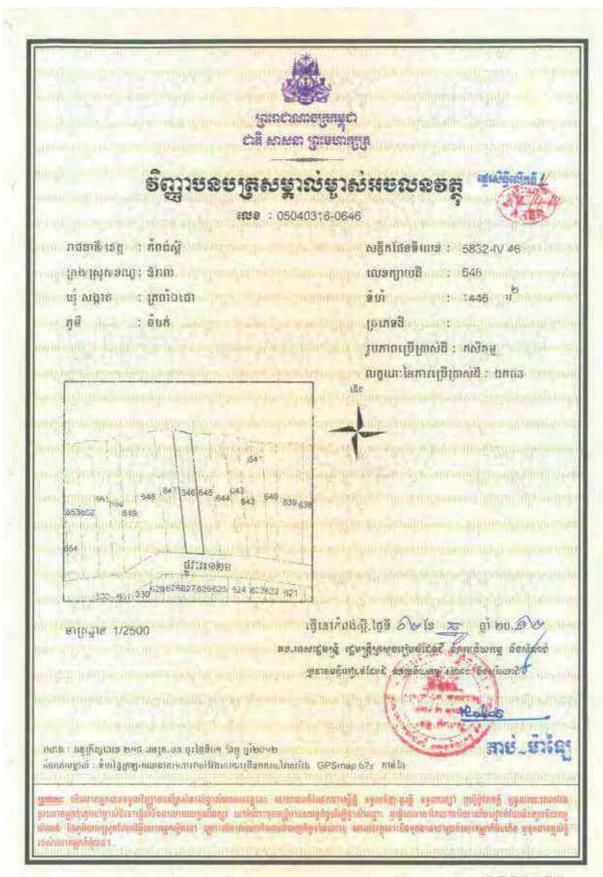

## Information on HLHI Land

- 4.5. HLHI has rights to the HLHI Land, which is freehold and situated in Trapaing Chor commune and Sangke Satorb commune, Oral district, Kampong Speu, Cambodia.
- 4.6. The HLHI Land is adjacent to the HLHA Land and both are located in the Oral/Aoral district which is situated in Kampong Speu Province in the central part of Cambodia. This area includes Phnom Aoral, which is the highest peak in Cambodia. It is also where the Aoral Wildlife Sanctuary is situated. The province has an estimated population of 50,000 people and generally famous for its sugar, cassava as well as other agricultural products.
- 4.7. The HLHI Land has been vacant for years with no heavy plantation activity carried out or any major investments made. The HLHI Land is constantly monitored by the operation and security team working in HLHA.
- 4.8. The HLHI Land has an aggregate area of approximately 509.54 hectares comprising the following:
  - (a) Hard Title Land;
  - (b) Soft Title Land; and
  - (c) Additional HLHI Land.

The breakdown of the HLHI Land by title and size is as follows:

| HLHI Land            | Area (hectares)      |  |
|----------------------|----------------------|--|
| Hard Title Land      | approximately 182.95 |  |
| Soft Title Land      | approximately 259.59 |  |
| Additional HLHI Land | approximately 67     |  |
| Total                | approximately 509.54 |  |

The difference in the Hard Title Land, Soft Title Land and Additional HLHI Land lies mainly in the nature and quality of the title ownership.

In the case of the Soft Title Land and Additional HLHI Land, they are only recognized under the local commune, and additional steps and costs need to be incurred to convert the title of such land to hard title, and under the terms of the HLHI SPA, the Purchaser has agreed to be responsible for such conversion if he chooses to do so.