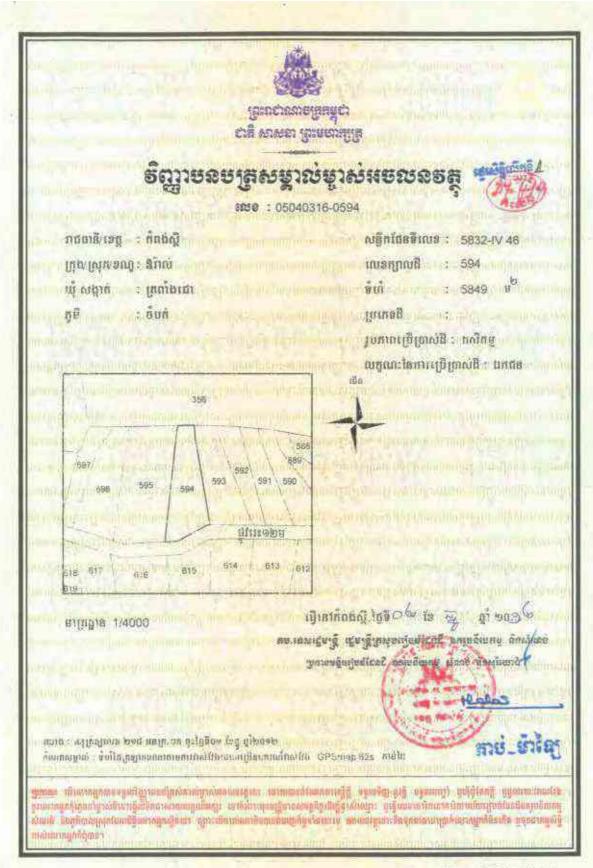

## Information on HLHI Land

- 4.5. HLHI has rights to the HLHI Land, which is freehold and situated in Trapaing Chor commune and Sangke Satorb commune, Oral district, Kampong Speu, Cambodia.
- 4.6. The HLHI Land is adjacent to the HLHA Land and both are located in the Oral/Aoral district which is situated in Kampong Speu Province in the central part of Cambodia. This area includes Phnom Aoral, which is the highest peak in Cambodia. It is also where the Aoral Wildlife Sanctuary is situated. The province has an estimated population of 50,000 people and generally famous for its sugar, cassava as well as other agricultural products.
- 4.7. The HLHI Land has been vacant for years with no heavy plantation activity carried out or any major investments made. The HLHI Land is constantly monitored by the operation and security team working in HLHA.
- 4.8. The HLHI Land has an aggregate area of approximately 509.54 hectares comprising the following:
  - (a) Hard Title Land;
  - (b) Soft Title Land; and
  - (c) Additional HLHI Land.

The breakdown of the HLHI Land by title and size is as follows:

| HLHI Land            | Area (hectares)      |  |
|----------------------|----------------------|--|
| Hard Title Land      | approximately 182.95 |  |
| Soft Title Land      | approximately 259.59 |  |
| Additional HLHI Land | approximately 67     |  |
| Total                | approximately 509.54 |  |

The difference in the Hard Title Land, Soft Title Land and Additional HLHI Land lies mainly in the nature and quality of the title ownership.

In the case of the Soft Title Land and Additional HLHI Land, they are only recognized under the local commune, and additional steps and costs need to be incurred to convert the title of such land to hard title, and under the terms of the HLHI SPA, the Purchaser has agreed to be responsible for such conversion if he chooses to do so.