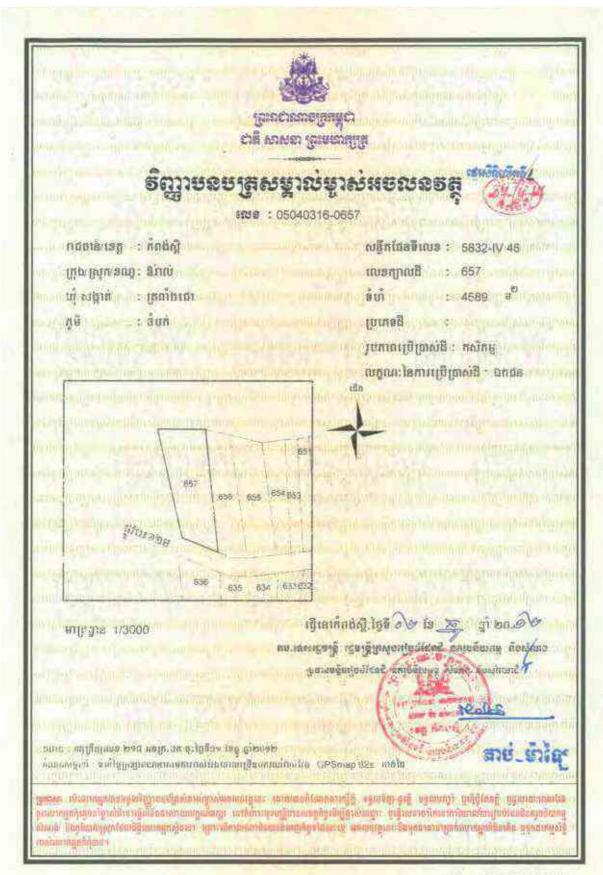

## Information on HLHI Land

- 4.5. HLHI has rights to the HLHI Land, which is freehold and situated in Trapaing Chor commune and Sangke Satorb commune, Oral district, Kampong Speu, Cambodia.
- 4.6. The HLHI Land is adjacent to the HLHA Land and both are located in the Oral/Aoral district which is situated in Kampong Speu Province in the central part of Cambodia. This area includes Phnom Aoral, which is the highest peak in Cambodia. It is also where the Aoral Wildlife Sanctuary is situated. The province has an estimated population of 50,000 people and generally famous for its sugar, cassava as well as other agricultural products.
- 4.7. The HLHI Land has been vacant for years with no heavy plantation activity carried out or any major investments made. The HLHI Land is constantly monitored by the operation and security team working in HLHA.
- 4.8. The HLHI Land has an aggregate area of approximately 509.54 hectares comprising the following:
  - (a) Hard Title Land;
  - (b) Soft Title Land; and
  - (c) Additional HLHI Land.

The breakdown of the HLHI Land by title and size is as follows:

| HLHI Land            | Area (hectares)      |  |
|----------------------|----------------------|--|
| Hard Title Land      | approximately 182.95 |  |
| Soft Title Land      | approximately 259.59 |  |
| Additional HLHI Land | approximately 67     |  |
| Total                | approximately 509.54 |  |

The difference in the Hard Title Land, Soft Title Land and Additional HLHI Land lies mainly in the nature and quality of the title ownership.

In the case of the Soft Title Land and Additional HLHI Land, they are only recognized under the local commune, and additional steps and costs need to be incurred to convert the title of such land to hard title, and under the terms of the HLHI SPA, the Purchaser has agreed to be responsible for such conversion if he chooses to do so.