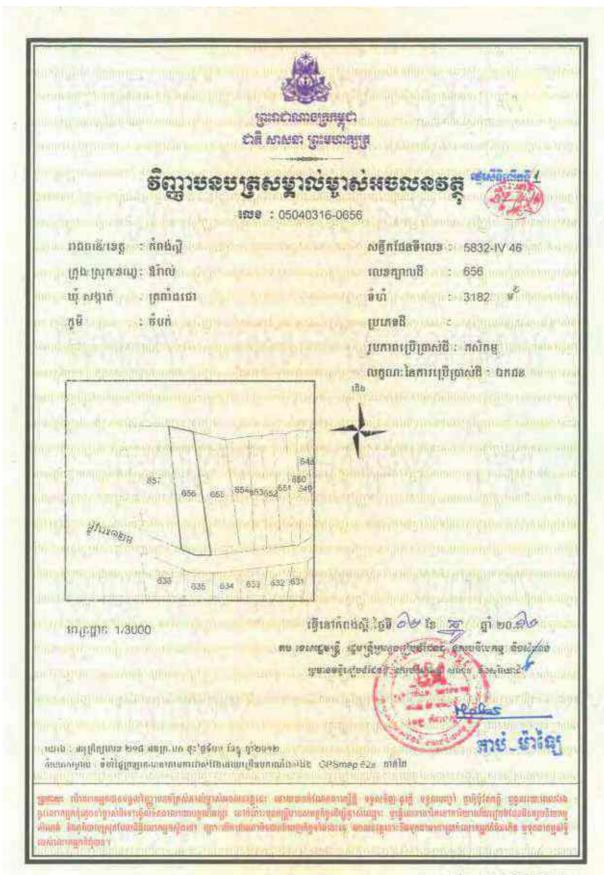

## Information on HLHI Land

- 4.5. HLHI has rights to the HLHI Land, which is freehold and situated in Trapaing Chor commune and Sangke Satorb commune, Oral district, Kampong Speu, Cambodia.
- 4.6. The HLHI Land is adjacent to the HLHA Land and both are located in the Oral/Aoral district which is situated in Kampong Speu Province in the central part of Cambodia. This area includes Phnom Aoral, which is the highest peak in Cambodia. It is also where the Aoral Wildlife Sanctuary is situated. The province has an estimated population of 50,000 people and generally famous for its sugar, cassava as well as other agricultural products.
- 4.7. The HLHI Land has been vacant for years with no heavy plantation activity carried out or any major investments made. The HLHI Land is constantly monitored by the operation and security team working in HLHA.
- 4.8. The HLHI Land has an aggregate area of approximately 509.54 hectares comprising the following:
  - (a) Hard Title Land;
  - (b) Soft Title Land; and
  - (c) Additional HLHI Land.

The breakdown of the HLHI Land by title and size is as follows:

| HLHI Land            | Area (hectares)      |  |
|----------------------|----------------------|--|
| Hard Title Land      | approximately 182.95 |  |
| Soft Title Land      | approximately 259.59 |  |
| Additional HLHI Land | approximately 67     |  |
| Total                | approximately 509.54 |  |

The difference in the Hard Title Land, Soft Title Land and Additional HLHI Land lies mainly in the nature and quality of the title ownership.

In the case of the Soft Title Land and Additional HLHI Land, they are only recognized under the local commune, and additional steps and costs need to be incurred to convert the title of such land to hard title, and under the terms of the HLHI SPA, the Purchaser has agreed to be responsible for such conversion if he chooses to do so.