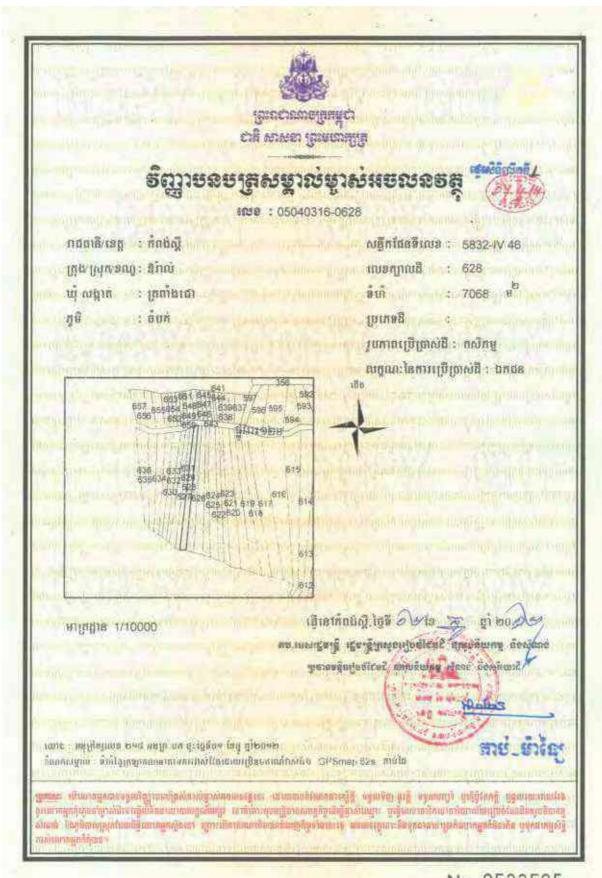

## Information on HLHI Land

- 4.5. HLHI has rights to the HLHI Land, which is freehold and situated in Trapaing Chor commune and Sangke Satorb commune, Oral district, Kampong Speu, Cambodia.
- 4.6. The HLHI Land is adjacent to the HLHA Land and both are located in the Oral/Aoral district which is situated in Kampong Speu Province in the central part of Cambodia. This area includes Phnom Aoral, which is the highest peak in Cambodia. It is also where the Aoral Wildlife Sanctuary is situated. The province has an estimated population of 50,000 people and generally famous for its sugar, cassava as well as other agricultural products.
- 4.7. The HLHI Land has been vacant for years with no heavy plantation activity carried out or any major investments made. The HLHI Land is constantly monitored by the operation and security team working in HLHA.
- 4.8. The HLHI Land has an aggregate area of approximately 509.54 hectares comprising the following:
  - (a) Hard Title Land;
  - (b) Soft Title Land; and
  - (c) Additional HLHI Land.

The breakdown of the HLHI Land by title and size is as follows:

| HLHI Land            | Area (hectares)      |  |
|----------------------|----------------------|--|
| Hard Title Land      | approximately 182.95 |  |
| Soft Title Land      | approximately 259.59 |  |
| Additional HLHI Land | approximately 67     |  |
| Total                | approximately 509.54 |  |

The difference in the Hard Title Land, Soft Title Land and Additional HLHI Land lies mainly in the nature and quality of the title ownership.

In the case of the Soft Title Land and Additional HLHI Land, they are only recognized under the local commune, and additional steps and costs need to be incurred to convert the title of such land to hard title, and under the terms of the HLHI SPA, the Purchaser has agreed to be responsible for such conversion if he chooses to do so.