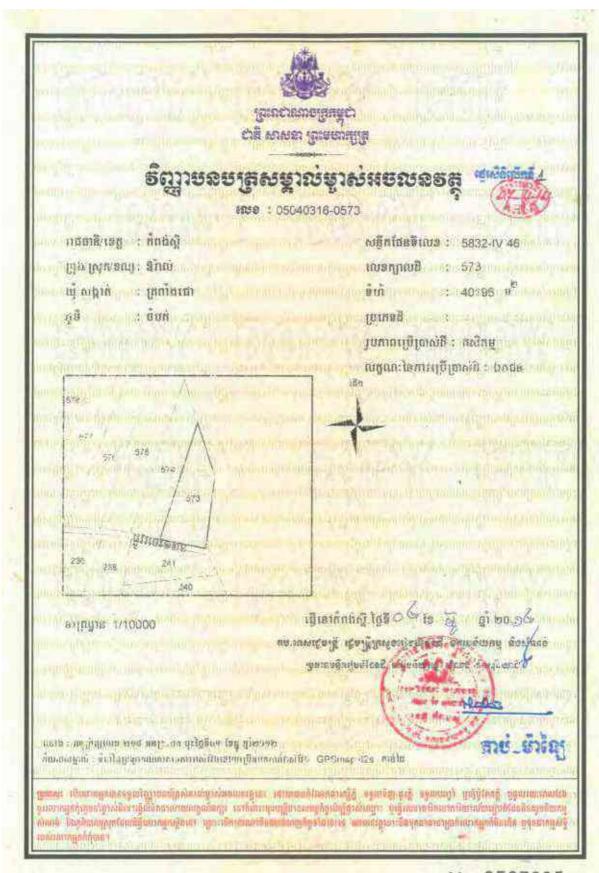

## Information on HLHI Land

- 4.5. HLHI has rights to the HLHI Land, which is freehold and situated in Trapaing Chor commune and Sangke Satorb commune, Oral district, Kampong Speu, Cambodia.
- 4.6. The HLHI Land is adjacent to the HLHA Land and both are located in the Oral/Aoral district which is situated in Kampong Speu Province in the central part of Cambodia. This area includes Phnom Aoral, which is the highest peak in Cambodia. It is also where the Aoral Wildlife Sanctuary is situated. The province has an estimated population of 50,000 people and generally famous for its sugar, cassava as well as other agricultural products.
- 4.7. The HLHI Land has been vacant for years with no heavy plantation activity carried out or any major investments made. The HLHI Land is constantly monitored by the operation and security team working in HLHA.
- 4.8. The HLHI Land has an aggregate area of approximately 509.54 hectares comprising the following:
  - (a) Hard Title Land;
  - (b) Soft Title Land; and
  - (c) Additional HLHI Land.

The breakdown of the HLHI Land by title and size is as follows:

| HLHI Land            | Area (hectares)      |  |
|----------------------|----------------------|--|
| Hard Title Land      | approximately 182.95 |  |
| Soft Title Land      | approximately 259.59 |  |
| Additional HLHI Land | approximately 67     |  |
| Total                | approximately 509.54 |  |

4.10. Based on the analysis as outlined in the Independent Valuation Report, further details of which are set out in Section 13 of this Circular, the HLHI Appraised Value as at the Valuation Date is between US\$3.0 million to US\$3.4 million (rounded).