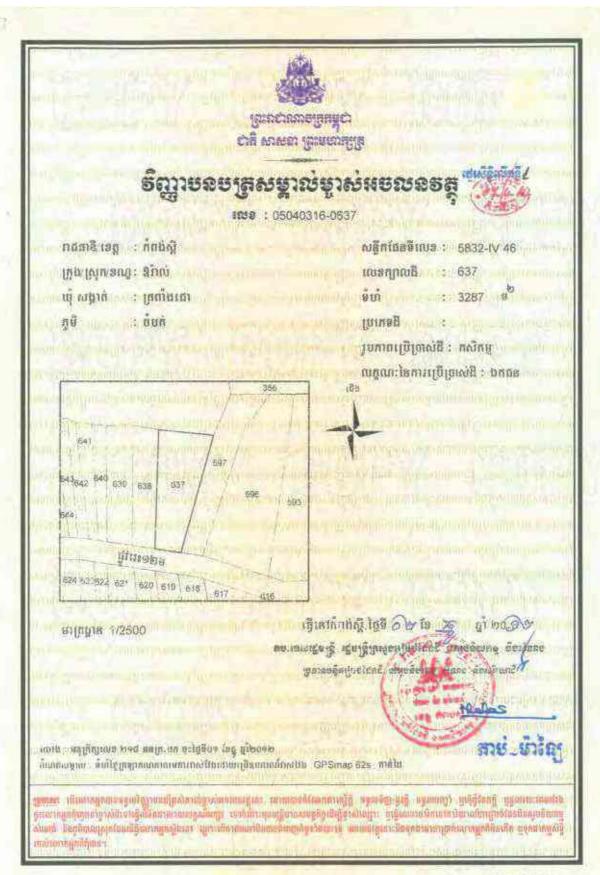

## Information on HLHI Land

- 4.5. HLHI has rights to the HLHI Land, which is freehold and situated in Trapaing Chor commune and Sangke Satorb commune, Oral district, Kampong Speu, Cambodia.
- 4.6. The HLHI Land is adjacent to the HLHA Land and both are located in the Oral/Aoral district which is situated in Kampong Speu Province in the central part of Cambodia. This area includes Phnom Aoral, which is the highest peak in Cambodia. It is also where the Aoral Wildlife Sanctuary is situated. The province has an estimated population of 50,000 people and generally famous for its sugar, cassava as well as other agricultural products.
- 4.7. The HLHI Land has been vacant for years with no heavy plantation activity carried out or any major investments made. The HLHI Land is constantly monitored by the operation and security team working in HLHA.
- 4.8. The HLHI Land has an aggregate area of approximately 509.54 hectares comprising the following:
  - (a) Hard Title Land;
  - (b) Soft Title Land; and
  - (c) Additional HLHI Land.

The breakdown of the HLHI Land by title and size is as follows:

| HLHI Land            | Area (hectares)      |  |
|----------------------|----------------------|--|
| Hard Title Land      | approximately 182.95 |  |
| Soft Title Land      | approximately 259.59 |  |
| Additional HLHI Land | approximately 67     |  |
| Total                | approximately 509.54 |  |

The difference in the Hard Title Land, Soft Title Land and Additional HLHI Land lies mainly in the nature and quality of the title ownership.

In the case of the Soft Title Land and Additional HLHI Land, they are only recognized under the local commune, and additional steps and costs need to be incurred to convert the title of such land to hard title, and under the terms of the HLHI SPA, the Purchaser has agreed to be responsible for such conversion if he chooses to do so.