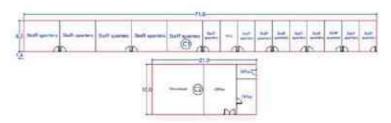

"HLHA Built-Up Area"

Refers to the buildings and land infrastructure located on the HLHA Land, further details of which are set out in Section 8.5 below

"HLHA Disposal Consideration"

The cash sum of US\$36,000,000 (or approximately S\$47,490,120 based on the Revised Exchange Rate)

## Information on HLHI Land

- 4.5. HLHI has rights to the HLHI Land, which is freehold and situated in Trapaing Chor commune and Sangke Satorb commune, Oral district, Kampong Speu, Cambodia.
- 4.6. The HLHI Land is adjacent to the HLHA Land and both are located in the Oral/Aoral district which is situated in Kampong Speu Province in the central part of Cambodia. This area includes Phnom Aoral, which is the highest peak in Cambodia. It is also where the Aoral Wildlife Sanctuary is situated. The province has an estimated population of 50,000 people and generally famous for its sugar, cassava as well as other agricultural products.
- 4.7. The HLHI Land has been vacant for years with no heavy plantation activity carried out or any major investments made. The HLHI Land is constantly monitored by the operation and security team working in HLHA.
- 4.8. The HLHI Land has an aggregate area of approximately 509.54 hectares comprising the following:
  - (a) Hard Title Land;
  - (b) Soft Title Land; and
  - (c) Additional HLHI Land.

The breakdown of the HLHI Land by title and size is as follows:

| HLHI Land            | Area (hectares)      |  |
|----------------------|----------------------|--|
| Hard Title Land      | approximately 182.95 |  |
| Soft Title Land      | approximately 259.59 |  |
| Additional HLHI Land | approximately 67     |  |
| Total                | approximately 509.54 |  |