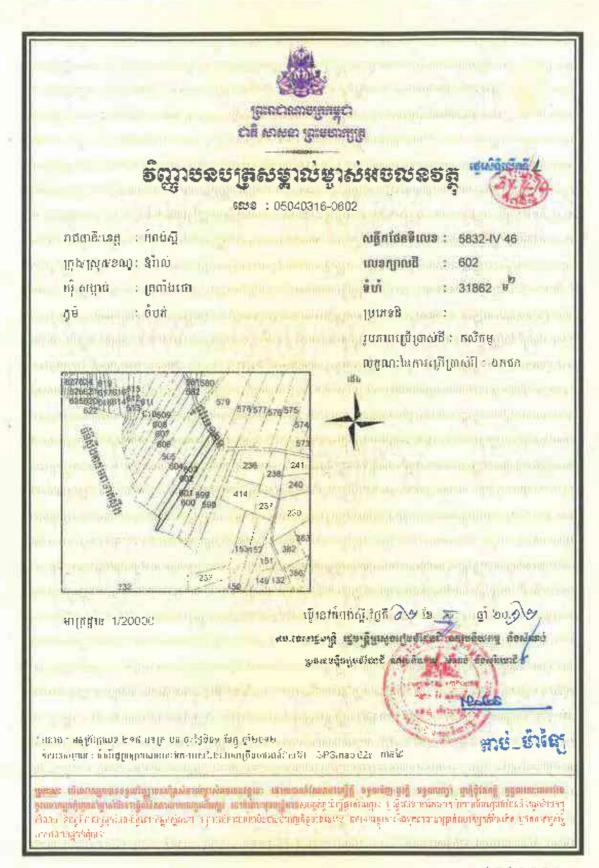

## Information on HLHI Land

- 4.5. HLHI has rights to the HLHI Land, which is freehold and situated in Trapaing Chor commune and Sangke Satorb commune, Oral district, Kampong Speu, Cambodia.
- 4.6. The HLHI Land is adjacent to the HLHA Land and both are located in the Oral/Aoral district which is situated in Kampong Speu Province in the central part of Cambodia. This area includes Phnom Aoral, which is the highest peak in Cambodia. It is also where the Aoral Wildlife Sanctuary is situated. The province has an estimated population of 50,000 people and generally famous for its sugar, cassava as well as other agricultural products.
- 4.7. The HLHI Land has been vacant for years with no heavy plantation activity carried out or any major investments made. The HLHI Land is constantly monitored by the operation and security team working in HLHA.
- 4.8. The HLHI Land has an aggregate area of approximately 509.54 hectares comprising the following:
  - (a) Hard Title Land;
  - (b) Soft Title Land; and
  - (c) Additional HLHI Land.

The breakdown of the HLHI Land by title and size is as follows:

| HLHI Land            | Area (hectares)      |  |
|----------------------|----------------------|--|
| Hard Title Land      | approximately 182.95 |  |
| Soft Title Land      | approximately 259.59 |  |
| Additional HLHI Land | approximately 67     |  |
| Total                | approximately 509.54 |  |

The difference in the Hard Title Land, Soft Title Land and Additional HLHI Land lies mainly in the nature and quality of the title ownership.

In the case of the Soft Title Land and Additional HLHI Land, they are only recognized under the local commune, and additional steps and costs need to be incurred to convert the title of such land to hard title, and under the terms of the HLHI SPA, the Purchaser has agreed to be responsible for such conversion if he chooses to do so.