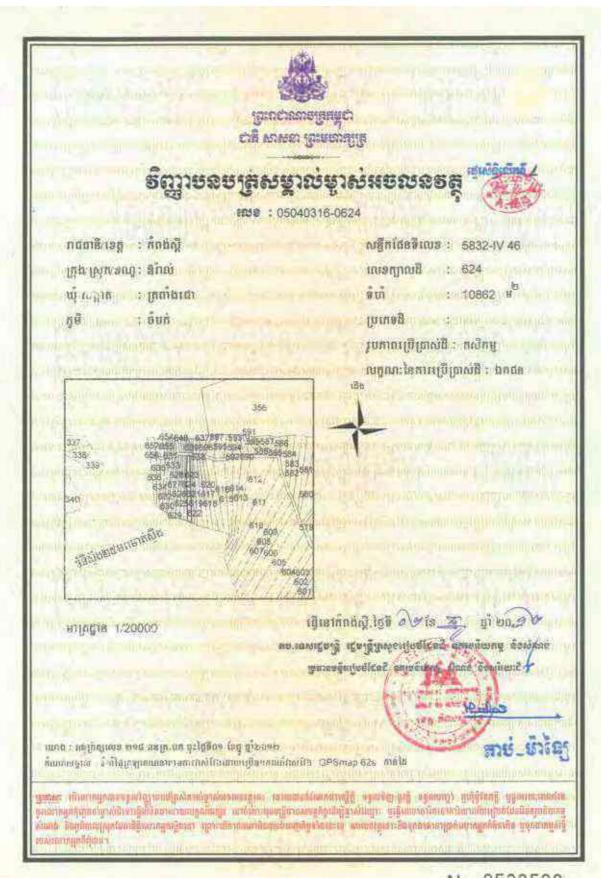

## Information on HLHI Land

- 4.5. HLHI has rights to the HLHI Land, which is freehold and situated in Trapaing Chor commune and Sangke Satorb commune, Oral district, Kampong Speu, Cambodia.
- 4.6. The HLHI Land is adjacent to the HLHA Land and both are located in the Oral/Aoral district which is situated in Kampong Speu Province in the central part of Cambodia. This area includes Phnom Aoral, which is the highest peak in Cambodia. It is also where the Aoral Wildlife Sanctuary is situated. The province has an estimated population of 50,000 people and generally famous for its sugar, cassava as well as other agricultural products.
- 4.7. The HLHI Land has been vacant for years with no heavy plantation activity carried out or any major investments made. The HLHI Land is constantly monitored by the operation and security team working in HLHA.
- 4.8. The HLHI Land has an aggregate area of approximately 509.54 hectares comprising the following:
  - (a) Hard Title Land;
  - (b) Soft Title Land; and
  - (c) Additional HLHI Land.

The breakdown of the HLHI Land by title and size is as follows:

| HLHI Land            | Area (hectares)      |  |
|----------------------|----------------------|--|
| Hard Title Land      | approximately 182.95 |  |
| Soft Title Land      | approximately 259.59 |  |
| Additional HLHI Land | approximately 67     |  |
| Total                | approximately 509.54 |  |

The difference in the Hard Title Land, Soft Title Land and Additional HLHI Land lies mainly in the nature and quality of the title ownership.

In the case of the Soft Title Land and Additional HLHI Land, they are only recognized under the local commune, and additional steps and costs need to be incurred to convert the title of such land to hard title, and under the terms of the HLHI SPA, the Purchaser has agreed to be responsible for such conversion if he chooses to do so.