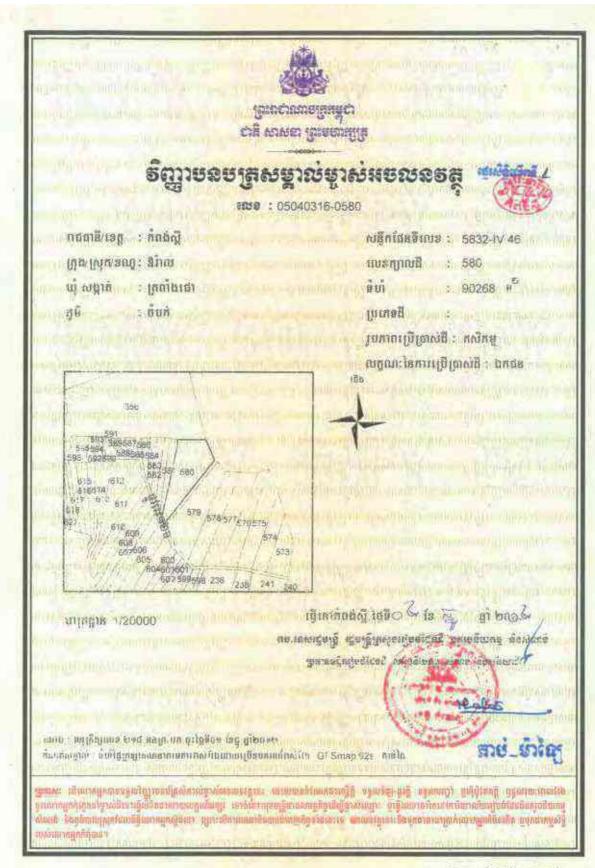

## Information on HLHI Land

- 4.5. HLHI has rights to the HLHI Land, which is freehold and situated in Trapaing Chor commune and Sangke Satorb commune, Oral district, Kampong Speu, Cambodia.
- 4.6. The HLHI Land is adjacent to the HLHA Land and both are located in the Oral/Aoral district which is situated in Kampong Speu Province in the central part of Cambodia. This area includes Phnom Aoral, which is the highest peak in Cambodia. It is also where the Aoral Wildlife Sanctuary is situated. The province has an estimated population of 50,000 people and generally famous for its sugar, cassava as well as other agricultural products.
- 4.7. The HLHI Land has been vacant for years with no heavy plantation activity carried out or any major investments made. The HLHI Land is constantly monitored by the operation and security team working in HLHA.
- 4.8. The HLHI Land has an aggregate area of approximately 509.54 hectares comprising the following:
  - (a) Hard Title Land;
  - (b) Soft Title Land; and
  - (c) Additional HLHI Land.

The breakdown of the HLHI Land by title and size is as follows:

| HLHI Land            | Area (hectares)      |  |
|----------------------|----------------------|--|
| Hard Title Land      | approximately 182.95 |  |
| Soft Title Land      | approximately 259.59 |  |
| Additional HLHI Land | approximately 67     |  |
| Total                | approximately 509.54 |  |

The difference in the Hard Title Land, Soft Title Land and Additional HLHI Land lies mainly in the nature and quality of the title ownership.

In the case of the Soft Title Land and Additional HLHI Land, they are only recognized under the local commune, and additional steps and costs need to be incurred to convert the title of such land to hard title, and under the terms of the HLHI SPA, the Purchaser has agreed to be responsible for such conversion if he chooses to do so.