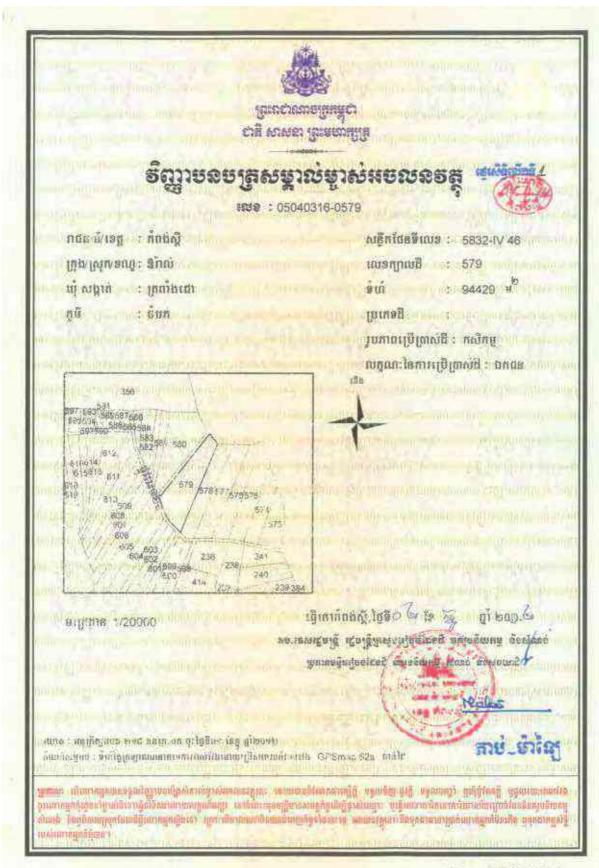

## Information on HLHI Land

- 4.5. HLHI has rights to the HLHI Land, which is freehold and situated in Trapaing Chor commune and Sangke Satorb commune, Oral district, Kampong Speu, Cambodia.
- 4.6. The HLHI Land is adjacent to the HLHA Land and both are located in the Oral/Aoral district which is situated in Kampong Speu Province in the central part of Cambodia. This area includes Phnom Aoral, which is the highest peak in Cambodia. It is also where the Aoral Wildlife Sanctuary is situated. The province has an estimated population of 50,000 people and generally famous for its sugar, cassava as well as other agricultural products.
- 4.7. The HLHI Land has been vacant for years with no heavy plantation activity carried out or any major investments made. The HLHI Land is constantly monitored by the operation and security team working in HLHA.
- 4.8. The HLHI Land has an aggregate area of approximately 509.54 hectares comprising the following:
  - (a) Hard Title Land;
  - (b) Soft Title Land; and
  - (c) Additional HLHI Land.

The breakdown of the HLHI Land by title and size is as follows:

| HLHI Land            | Area (hectares)      |  |
|----------------------|----------------------|--|
| Hard Title Land      | approximately 182.95 |  |
| Soft Title Land      | approximately 259.59 |  |
| Additional HLHI Land | approximately 67     |  |
| Total                | approximately 509.54 |  |

The difference in the Hard Title Land, Soft Title Land and Additional HLHI Land lies mainly in the nature and quality of the title ownership.

In the case of the Soft Title Land and Additional HLHI Land, they are only recognized under the local commune, and additional steps and costs need to be incurred to convert the title of such land to hard title, and under the terms of the HLHI SPA, the Purchaser has agreed to be responsible for such conversion if he chooses to do so.