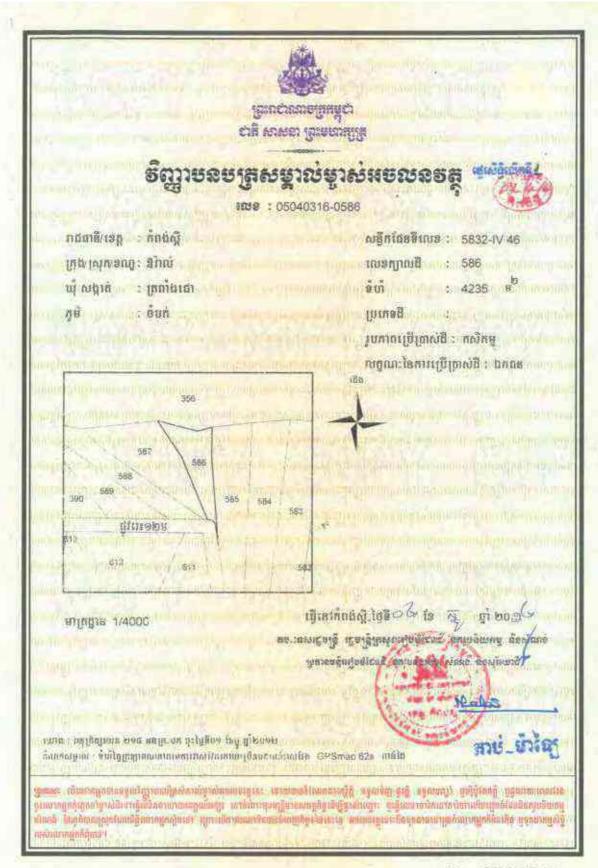

"HLHA Land"

The land situated in Trapaing Chor commune and Sangke Satorb commune, Oral district, Kampong Speu, Cambodia that HLHA has rights to, further details of which are set out under Section 8 below

Land, the HLHA Built-Up Area and the HLHI Land dated 17 February 2024 and reproduced in its entirety in

**Appendix B** to this Circular

"Property Valuer" Asia Real Estate Cambodia Co., Ltd.

"Proposed Disposals