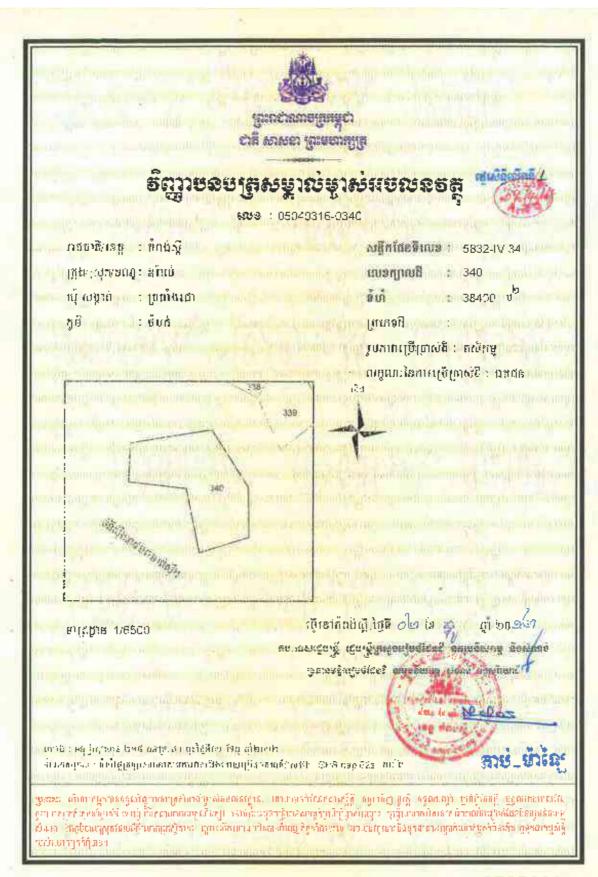

## Information on HLHI Land

- 4.5. HLHI has rights to the HLHI Land, which is freehold and situated in Trapaing Chor commune and Sangke Satorb commune, Oral district, Kampong Speu, Cambodia.
- 4.6. The HLHI Land is adjacent to the HLHA Land and both are located in the Oral/Aoral district which is situated in Kampong Speu Province in the central part of Cambodia. This area includes Phnom Aoral, which is the highest peak in Cambodia. It is also where the Aoral Wildlife Sanctuary is situated. The province has an estimated population of 50,000 people and generally famous for its sugar, cassava as well as other agricultural products.
- 4.7. The HLHI Land has been vacant for years with no heavy plantation activity carried out or any major investments made. The HLHI Land is constantly monitored by the operation and security team working in HLHA.
- 4.8. The HLHI Land has an aggregate area of approximately 509.54 hectares comprising the following:
  - (a) Hard Title Land;
  - (b) Soft Title Land; and
  - (c) Additional HLHI Land.

The breakdown of the HLHI Land by title and size is as follows:

| HLHI Land            | Area (hectares)      |  |
|----------------------|----------------------|--|
| Hard Title Land      | approximately 182.95 |  |
| Soft Title Land      | approximately 259.59 |  |
| Additional HLHI Land | approximately 67     |  |
| Total                | approximately 509.54 |  |

The difference in the Hard Title Land, Soft Title Land and Additional HLHI Land lies mainly in the nature and quality of the title ownership.

In the case of the Soft Title Land and Additional HLHI Land, they are only recognized under the local commune, and additional steps and costs need to be incurred to convert the title of such land to hard title, and under the terms of the HLHI SPA, the Purchaser has agreed to be responsible for such conversion if he chooses to do so.