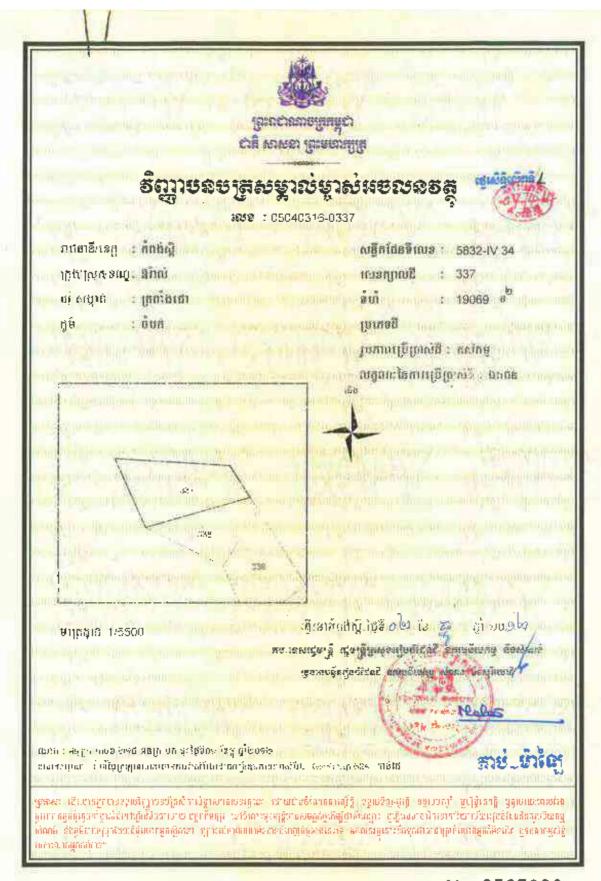

## Information on HLHI Land

- 4.5. HLHI has rights to the HLHI Land, which is freehold and situated in Trapaing Chor commune and Sangke Satorb commune, Oral district, Kampong Speu, Cambodia.
- 4.6. The HLHI Land is adjacent to the HLHA Land and both are located in the Oral/Aoral district which is situated in Kampong Speu Province in the central part of Cambodia. This area includes Phnom Aoral, which is the highest peak in Cambodia. It is also where the Aoral Wildlife Sanctuary is situated. The province has an estimated population of 50,000 people and generally famous for its sugar, cassava as well as other agricultural products.
- 4.7. The HLHI Land has been vacant for years with no heavy plantation activity carried out or any major investments made. The HLHI Land is constantly monitored by the operation and security team working in HLHA.
- 4.8. The HLHI Land has an aggregate area of approximately 509.54 hectares comprising the following:
  - (a) Hard Title Land;
  - (b) Soft Title Land; and
  - (c) Additional HLHI Land.

The breakdown of the HLHI Land by title and size is as follows:

| HLHI Land            | Area (hectares)      |  |
|----------------------|----------------------|--|
| Hard Title Land      | approximately 182.95 |  |
| Soft Title Land      | approximately 259.59 |  |
| Additional HLHI Land | approximately 67     |  |
| Total                | approximately 509.54 |  |

The difference in the Hard Title Land, Soft Title Land and Additional HLHI Land lies mainly in the nature and quality of the title ownership.

In the case of the Soft Title Land and Additional HLHI Land, they are only recognized under the local commune, and additional steps and costs need to be incurred to convert the title of such land to hard title, and under the terms of the HLHI SPA, the Purchaser has agreed to be responsible for such conversion if he chooses to do so.