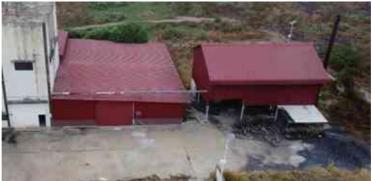

## Information on HLHI Land

- 4.5. HLHI has rights to the HLHI Land, which is freehold and situated in Trapaing Chor commune and Sangke Satorb commune, Oral district, Kampong Speu, Cambodia.
- 4.6. The HLHI Land is adjacent to the HLHA Land and both are located in the Oral/Aoral district which is situated in Kampong Speu Province in the central part of Cambodia. This area includes Phnom Aoral, which is the highest peak in Cambodia. It is also where the Aoral Wildlife Sanctuary is situated. The province has an estimated population of 50,000 people and generally famous for its sugar, cassava as well as other agricultural products.
- 4.7. The HLHI Land has been vacant for years with no heavy plantation activity carried out or any major investments made. The HLHI Land is constantly monitored by the operation and security team working in HLHA.
- 4.8. The HLHI Land has an aggregate area of approximately 509.54 hectares comprising the following:
  - (a) Hard Title Land;
  - (b) Soft Title Land; and
  - (c) Additional HLHI Land.

It is unlikely, however, that any buyer of the HLHI Land may be able to use it immediately for significant commercial or industrial purposes considering, *inter alia*, that the HLHI Land is adjacent to the HLHA Land and located in an area which is mainly rural and for agricultural use only, and also as there is no independent access to the HLHI Land currently, time and cost will have to be incurred to lay the infrastructure needed to create such access.

By way of example, the Group secured the concessional land agreement for the HLHA Land in FY2010, and it took approximately four (4) years of progressive de-foresting and land clearing, as well as constructing all relevant infrastructures on site such as road network, electricity, water supply, workers residences, offices, warehouses, etc., and thereafter progressively developing it in stages to build up to four (4) operating farms on site to manage the entire land bank, and eventually commencing operation of cassava plantations in FY2014.