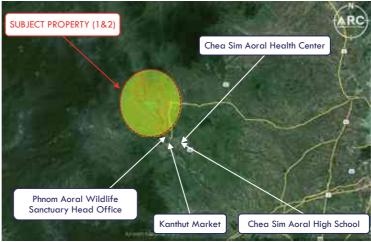

## Information on HLHI Land

- 4.5. HLHI has rights to the HLHI Land, which is freehold and situated in Trapaing Chor commune and Sangke Satorb commune, Oral district, Kampong Speu, Cambodia.
- 4.6. The HLHI Land is adjacent to the HLHA Land and both are located in the Oral/Aoral district which is situated in Kampong Speu Province in the central part of Cambodia. This area includes Phnom Aoral, which is the highest peak in Cambodia. It is also where the Aoral Wildlife Sanctuary is situated. The province has an estimated population of 50,000 people and generally famous for its sugar, cassava as well as other agricultural products.
- 4.7. The HLHI Land has been vacant for years with no heavy plantation activity carried out or any major investments made. The HLHI Land is constantly monitored by the operation and security team working in HLHA.
- 4.8. The HLHI Land has an aggregate area of approximately 509.54 hectares comprising the following:
  - (a) Hard Title Land;
  - (b) Soft Title Land; and
  - (c) Additional HLHI Land.

The breakdown of the HLHI Land by title and size is as follows:

| HLHI Land            | Area (hectares)      |  |
|----------------------|----------------------|--|
| Hard Title Land      | approximately 182.95 |  |
| Soft Title Land      | approximately 259.59 |  |
| Additional HLHI Land | approximately 67     |  |
| Total                | approximately 509.54 |  |