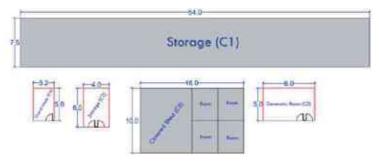

"HLHA Built-Up Area"

Refers to the buildings and land infrastructure located on the HLHA Land, further details of which are set out in Section 8.5 below

"HLHA Disposal Consideration"

The cash sum of US\$36,000,000 (or approximately S\$47,490,120 based on the Revised Exchange Rate)