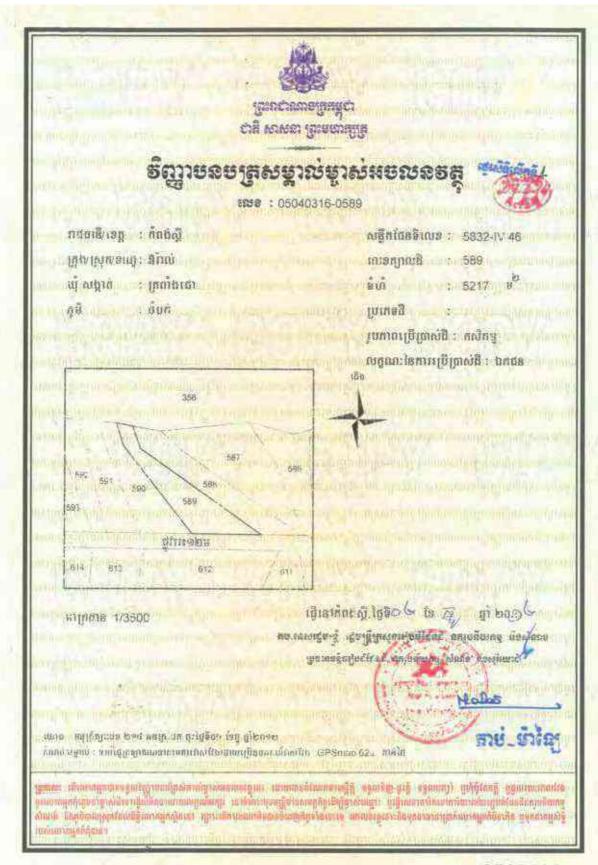

## Information on HLHI Land

- 4.5. HLHI has rights to the HLHI Land, which is freehold and situated in Trapaing Chor commune and Sangke Satorb commune, Oral district, Kampong Speu, Cambodia.
- 4.6. The HLHI Land is adjacent to the HLHA Land and both are located in the Oral/Aoral district which is situated in Kampong Speu Province in the central part of Cambodia. This area includes Phnom Aoral, which is the highest peak in Cambodia. It is also where the Aoral Wildlife Sanctuary is situated. The province has an estimated population of 50,000 people and generally famous for its sugar, cassava as well as other agricultural products.
- 4.7. The HLHI Land has been vacant for years with no heavy plantation activity carried out or any major investments made. The HLHI Land is constantly monitored by the operation and security team working in HLHA.
- 4.8. The HLHI Land has an aggregate area of approximately 509.54 hectares comprising the following:
  - (a) Hard Title Land;
  - (b) Soft Title Land; and
  - (c) Additional HLHI Land.

The breakdown of the HLHI Land by title and size is as follows:

| HLHI Land            | Area (hectares)      |  |
|----------------------|----------------------|--|
| Hard Title Land      | approximately 182.95 |  |
| Soft Title Land      | approximately 259.59 |  |
| Additional HLHI Land | approximately 67     |  |
| Total                | approximately 509.54 |  |

The difference in the Hard Title Land, Soft Title Land and Additional HLHI Land lies mainly in the nature and quality of the title ownership.

In the case of the Soft Title Land and Additional HLHI Land, they are only recognized under the local commune, and additional steps and costs need to be incurred to convert the title of such land to hard title, and under the terms of the HLHI SPA, the Purchaser has agreed to be responsible for such conversion if he chooses to do so.