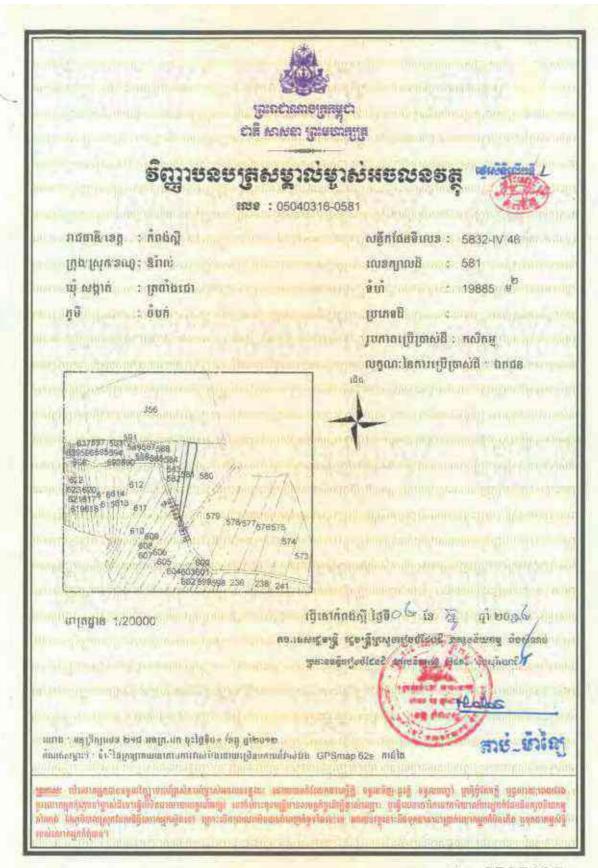

## Information on HLHI Land

- 4.5. HLHI has rights to the HLHI Land, which is freehold and situated in Trapaing Chor commune and Sangke Satorb commune, Oral district, Kampong Speu, Cambodia.
- 4.6. The HLHI Land is adjacent to the HLHA Land and both are located in the Oral/Aoral district which is situated in Kampong Speu Province in the central part of Cambodia. This area includes Phnom Aoral, which is the highest peak in Cambodia. It is also where the Aoral Wildlife Sanctuary is situated. The province has an estimated population of 50,000 people and generally famous for its sugar, cassava as well as other agricultural products.
- 4.7. The HLHI Land has been vacant for years with no heavy plantation activity carried out or any major investments made. The HLHI Land is constantly monitored by the operation and security team working in HLHA.
- 4.8. The HLHI Land has an aggregate area of approximately 509.54 hectares comprising the following:
  - (a) Hard Title Land;
  - (b) Soft Title Land; and
  - (c) Additional HLHI Land.

The breakdown of the HLHI Land by title and size is as follows:

| HLHI Land            | Area (hectares)      |  |
|----------------------|----------------------|--|
| Hard Title Land      | approximately 182.95 |  |
| Soft Title Land      | approximately 259.59 |  |
| Additional HLHI Land | approximately 67     |  |
| Total                | approximately 509.54 |  |

The difference in the Hard Title Land, Soft Title Land and Additional HLHI Land lies mainly in the nature and quality of the title ownership.

In the case of the Soft Title Land and Additional HLHI Land, they are only recognized under the local commune, and additional steps and costs need to be incurred to convert the title of such land to hard title, and under the terms of the HLHI SPA, the Purchaser has agreed to be responsible for such conversion if he chooses to do so.