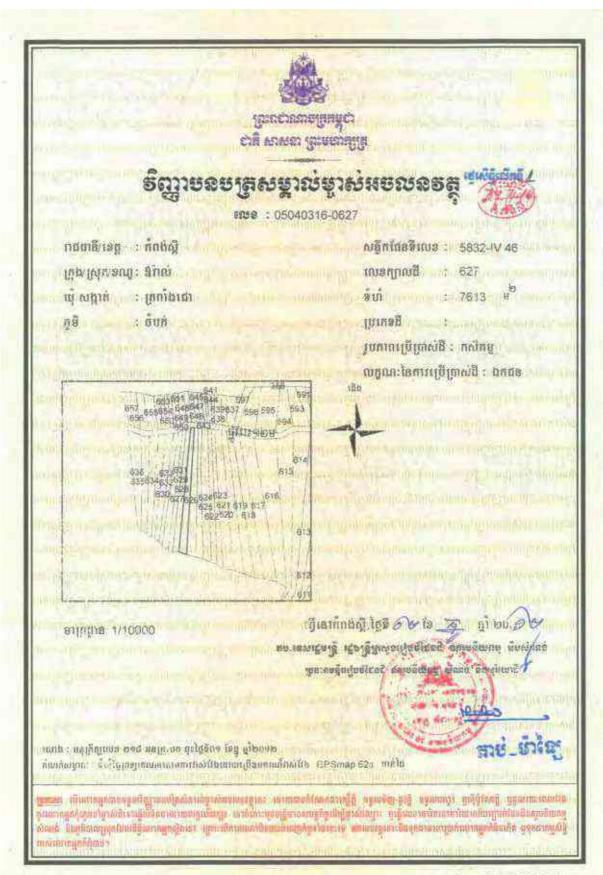

## Information on HLHI Land

- 4.5. HLHI has rights to the HLHI Land, which is freehold and situated in Trapaing Chor commune and Sangke Satorb commune, Oral district, Kampong Speu, Cambodia.
- 4.6. The HLHI Land is adjacent to the HLHA Land and both are located in the Oral/Aoral district which is situated in Kampong Speu Province in the central part of Cambodia. This area includes Phnom Aoral, which is the highest peak in Cambodia. It is also where the Aoral Wildlife Sanctuary is situated. The province has an estimated population of 50,000 people and generally famous for its sugar, cassava as well as other agricultural products.
- 4.7. The HLHI Land has been vacant for years with no heavy plantation activity carried out or any major investments made. The HLHI Land is constantly monitored by the operation and security team working in HLHA.
- 4.8. The HLHI Land has an aggregate area of approximately 509.54 hectares comprising the following:
  - (a) Hard Title Land;
  - (b) Soft Title Land; and
  - (c) Additional HLHI Land.

The breakdown of the HLHI Land by title and size is as follows:

| HLHI Land            | Area (hectares)      |  |
|----------------------|----------------------|--|
| Hard Title Land      | approximately 182.95 |  |
| Soft Title Land      | approximately 259.59 |  |
| Additional HLHI Land | approximately 67     |  |
| Total                | approximately 509.54 |  |

The difference in the Hard Title Land, Soft Title Land and Additional HLHI Land lies mainly in the nature and quality of the title ownership.

In the case of the Soft Title Land and Additional HLHI Land, they are only recognized under the local commune, and additional steps and costs need to be incurred to convert the title of such land to hard title, and under the terms of the HLHI SPA, the Purchaser has agreed to be responsible for such conversion if he chooses to do so.