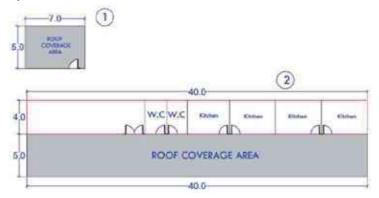

"HLHA Built-Up Area"

Refers to the buildings and land infrastructure located on the HLHA Land, further details of which are set out in Section 8.5 below

"HLHA Disposal Consideration"

The cash sum of US\$36,000,000 (or approximately S\$47,490,120 based on the Revised Exchange Rate)