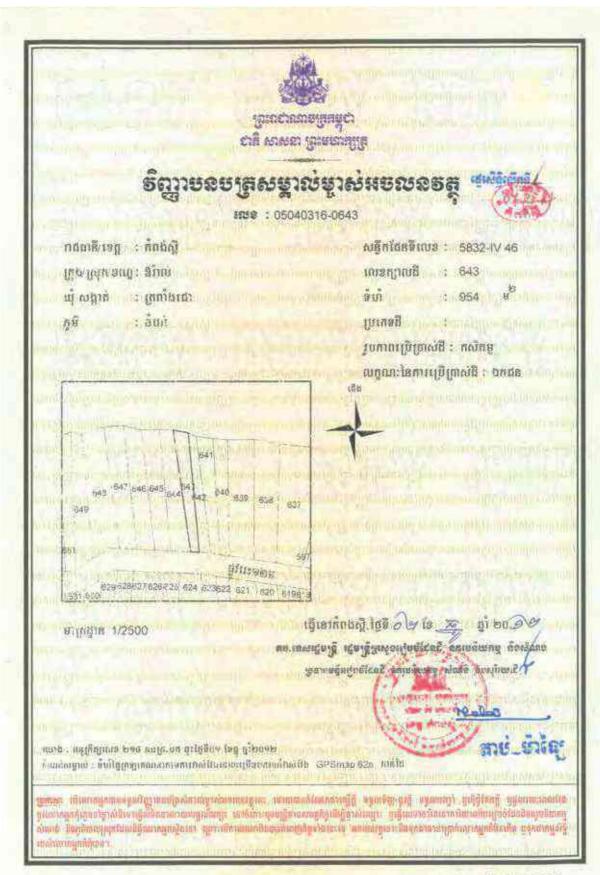

## Information on HLHI Land

- 4.5. HLHI has rights to the HLHI Land, which is freehold and situated in Trapaing Chor commune and Sangke Satorb commune, Oral district, Kampong Speu, Cambodia.
- 4.6. The HLHI Land is adjacent to the HLHA Land and both are located in the Oral/Aoral district which is situated in Kampong Speu Province in the central part of Cambodia. This area includes Phnom Aoral, which is the highest peak in Cambodia. It is also where the Aoral Wildlife Sanctuary is situated. The province has an estimated population of 50,000 people and generally famous for its sugar, cassava as well as other agricultural products.
- 4.7. The HLHI Land has been vacant for years with no heavy plantation activity carried out or any major investments made. The HLHI Land is constantly monitored by the operation and security team working in HLHA.
- 4.8. The HLHI Land has an aggregate area of approximately 509.54 hectares comprising the following:
  - (a) Hard Title Land;
  - (b) Soft Title Land; and
  - (c) Additional HLHI Land.

The breakdown of the HLHI Land by title and size is as follows:

| HLHI Land            | Area (hectares)      |  |
|----------------------|----------------------|--|
| Hard Title Land      | approximately 182.95 |  |
| Soft Title Land      | approximately 259.59 |  |
| Additional HLHI Land | approximately 67     |  |
| Total                | approximately 509.54 |  |

The difference in the Hard Title Land, Soft Title Land and Additional HLHI Land lies mainly in the nature and quality of the title ownership.

In the case of the Soft Title Land and Additional HLHI Land, they are only recognized under the local commune, and additional steps and costs need to be incurred to convert the title of such land to hard title, and under the terms of the HLHI SPA, the Purchaser has agreed to be responsible for such conversion if he chooses to do so.