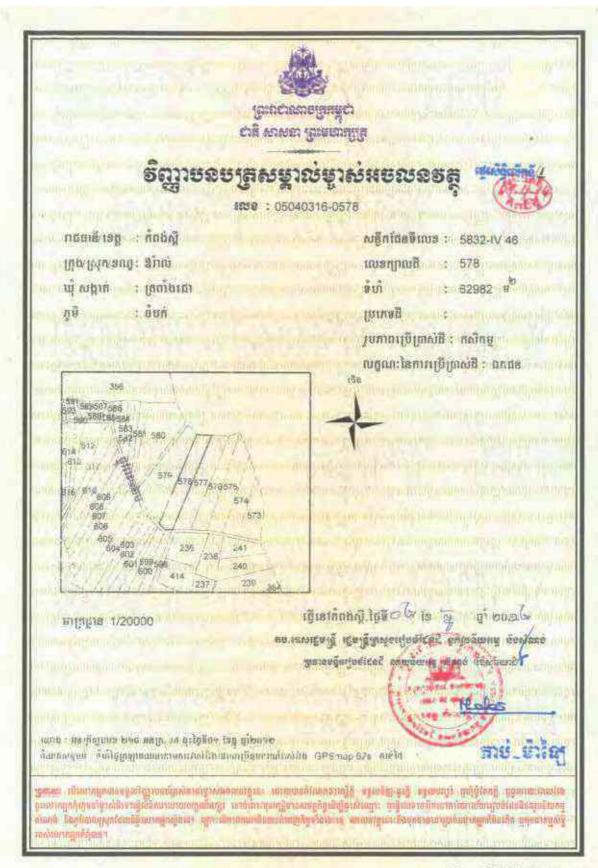

## Information on HLHI Land

- 4.5. HLHI has rights to the HLHI Land, which is freehold and situated in Trapaing Chor commune and Sangke Satorb commune, Oral district, Kampong Speu, Cambodia.
- 4.6. The HLHI Land is adjacent to the HLHA Land and both are located in the Oral/Aoral district which is situated in Kampong Speu Province in the central part of Cambodia. This area includes Phnom Aoral, which is the highest peak in Cambodia. It is also where the Aoral Wildlife Sanctuary is situated. The province has an estimated population of 50,000 people and generally famous for its sugar, cassava as well as other agricultural products.
- 4.7. The HLHI Land has been vacant for years with no heavy plantation activity carried out or any major investments made. The HLHI Land is constantly monitored by the operation and security team working in HLHA.
- 4.8. The HLHI Land has an aggregate area of approximately 509.54 hectares comprising the following:
  - (a) Hard Title Land;
  - (b) Soft Title Land; and
  - (c) Additional HLHI Land.

The breakdown of the HLHI Land by title and size is as follows:

| HLHI Land            | Area (hectares)      |  |
|----------------------|----------------------|--|
| Hard Title Land      | approximately 182.95 |  |
| Soft Title Land      | approximately 259.59 |  |
| Additional HLHI Land | approximately 67     |  |
| Total                | approximately 509.54 |  |

The difference in the Hard Title Land, Soft Title Land and Additional HLHI Land lies mainly in the nature and quality of the title ownership.

In the case of the Soft Title Land and Additional HLHI Land, they are only recognized under the local commune, and additional steps and costs need to be incurred to convert the title of such land to hard title, and under the terms of the HLHI SPA, the Purchaser has agreed to be responsible for such conversion if he chooses to do so.