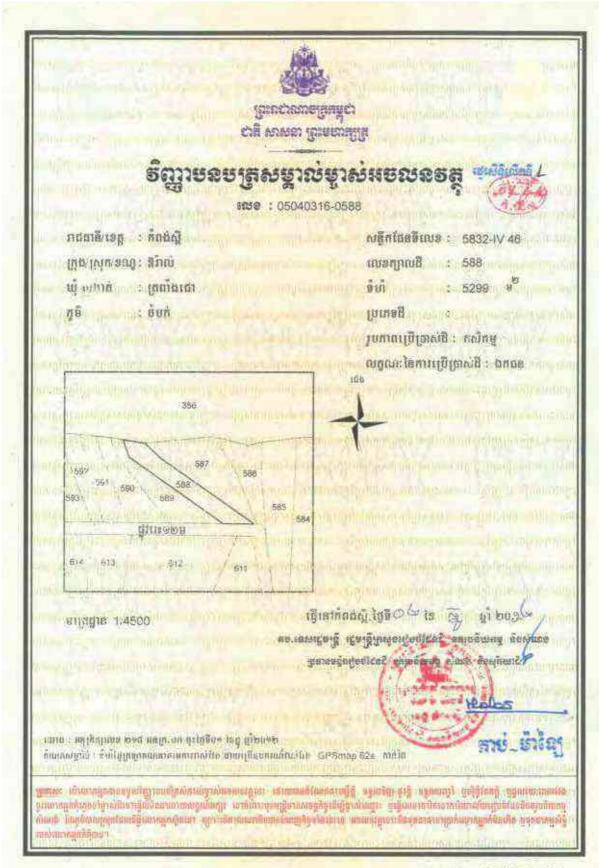

## Information on HLHI Land

- 4.5. HLHI has rights to the HLHI Land, which is freehold and situated in Trapaing Chor commune and Sangke Satorb commune, Oral district, Kampong Speu, Cambodia.
- 4.6. The HLHI Land is adjacent to the HLHA Land and both are located in the Oral/Aoral district which is situated in Kampong Speu Province in the central part of Cambodia. This area includes Phnom Aoral, which is the highest peak in Cambodia. It is also where the Aoral Wildlife Sanctuary is situated. The province has an estimated population of 50,000 people and generally famous for its sugar, cassava as well as other agricultural products.
- 4.7. The HLHI Land has been vacant for years with no heavy plantation activity carried out or any major investments made. The HLHI Land is constantly monitored by the operation and security team working in HLHA.
- 4.8. The HLHI Land has an aggregate area of approximately 509.54 hectares comprising the following:
  - (a) Hard Title Land;
  - (b) Soft Title Land; and
  - (c) Additional HLHI Land.

The breakdown of the HLHI Land by title and size is as follows:

| HLHI Land            | Area (hectares)      |  |
|----------------------|----------------------|--|
| Hard Title Land      | approximately 182.95 |  |
| Soft Title Land      | approximately 259.59 |  |
| Additional HLHI Land | approximately 67     |  |
| Total                | approximately 509.54 |  |

The difference in the Hard Title Land, Soft Title Land and Additional HLHI Land lies mainly in the nature and quality of the title ownership.

In the case of the Soft Title Land and Additional HLHI Land, they are only recognized under the local commune, and additional steps and costs need to be incurred to convert the title of such land to hard title, and under the terms of the HLHI SPA, the Purchaser has agreed to be responsible for such conversion if he chooses to do so.