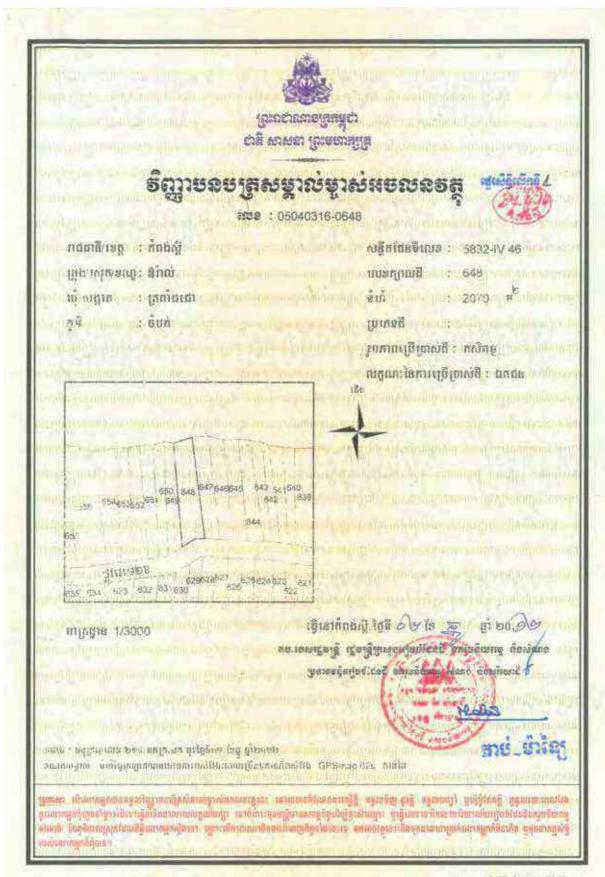

## Information on HLHI Land

- 4.5. HLHI has rights to the HLHI Land, which is freehold and situated in Trapaing Chor commune and Sangke Satorb commune, Oral district, Kampong Speu, Cambodia.
- 4.6. The HLHI Land is adjacent to the HLHA Land and both are located in the Oral/Aoral district which is situated in Kampong Speu Province in the central part of Cambodia. This area includes Phnom Aoral, which is the highest peak in Cambodia. It is also where the Aoral Wildlife Sanctuary is situated. The province has an estimated population of 50,000 people and generally famous for its sugar, cassava as well as other agricultural products.
- 4.7. The HLHI Land has been vacant for years with no heavy plantation activity carried out or any major investments made. The HLHI Land is constantly monitored by the operation and security team working in HLHA.
- 4.8. The HLHI Land has an aggregate area of approximately 509.54 hectares comprising the following:
  - (a) Hard Title Land;
  - (b) Soft Title Land; and
  - (c) Additional HLHI Land.

The breakdown of the HLHI Land by title and size is as follows:

| HLHI Land            | Area (hectares)      |  |
|----------------------|----------------------|--|
| Hard Title Land      | approximately 182.95 |  |
| Soft Title Land      | approximately 259.59 |  |
| Additional HLHI Land | approximately 67     |  |
| Total                | approximately 509.54 |  |

The difference in the Hard Title Land, Soft Title Land and Additional HLHI Land lies mainly in the nature and quality of the title ownership.

In the case of the Soft Title Land and Additional HLHI Land, they are only recognized under the local commune, and additional steps and costs need to be incurred to convert the title of such land to hard title, and under the terms of the HLHI SPA, the Purchaser has agreed to be responsible for such conversion if he chooses to do so.