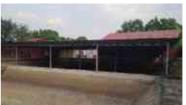

## Information on HLHI Land

- 4.5. HLHI has rights to the HLHI Land, which is freehold and situated in Trapaing Chor commune and Sangke Satorb commune, Oral district, Kampong Speu, Cambodia.
- 4.6. The HLHI Land is adjacent to the HLHA Land and both are located in the Oral/Aoral district which is situated in Kampong Speu Province in the central part of Cambodia. This area includes Phnom Aoral, which is the highest peak in Cambodia. It is also where the Aoral Wildlife Sanctuary is situated. The province has an estimated population of 50,000 people and generally famous for its sugar, cassava as well as other agricultural products.
- 4.7. The HLHI Land has been vacant for years with no heavy plantation activity carried out or any major investments made. The HLHI Land is constantly monitored by the operation and security team working in HLHA.
- 4.8. The HLHI Land has an aggregate area of approximately 509.54 hectares comprising the following:
  - (a) Hard Title Land;
  - (b) Soft Title Land; and
  - (c) Additional HLHI Land.

The breakdown of the HLHI Land by title and size is as follows:

| HLHI Land            | Area (hectares)      |  |
|----------------------|----------------------|--|
| Hard Title Land      | approximately 182.95 |  |
| Soft Title Land      | approximately 259.59 |  |
| Additional HLHI Land | approximately 67     |  |
| Total                | approximately 509.54 |  |

It is unlikely, however, that any buyer of the HLHI Land may be able to use it immediately for significant commercial or industrial purposes considering, *inter alia*, that the HLHI Land is adjacent to the HLHA Land and located in an area which is mainly rural and for agricultural use only, and also as there is no independent access to the HLHI Land currently, time and cost will have to be incurred to lay the infrastructure needed to create such access.