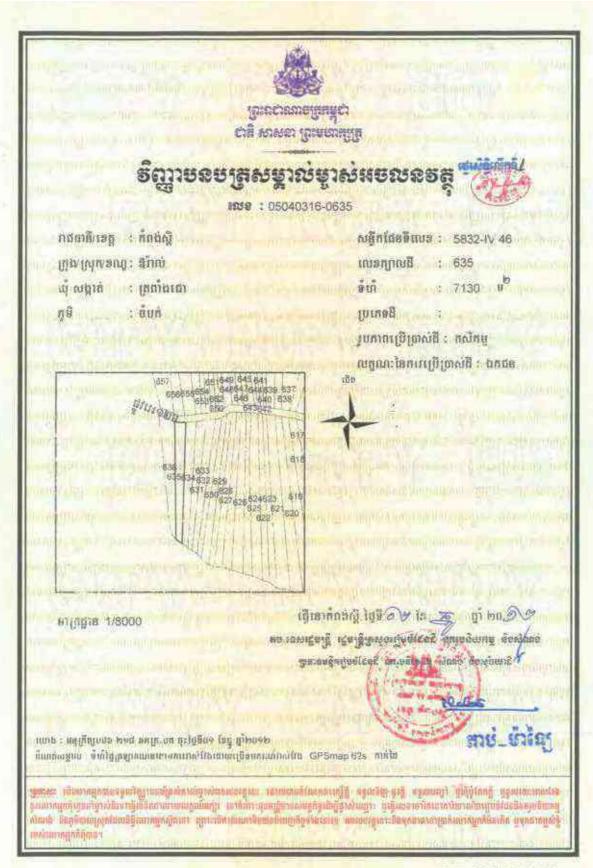

## Information on HLHI Land

- 4.5. HLHI has rights to the HLHI Land, which is freehold and situated in Trapaing Chor commune and Sangke Satorb commune, Oral district, Kampong Speu, Cambodia.
- 4.6. The HLHI Land is adjacent to the HLHA Land and both are located in the Oral/Aoral district which is situated in Kampong Speu Province in the central part of Cambodia. This area includes Phnom Aoral, which is the highest peak in Cambodia. It is also where the Aoral Wildlife Sanctuary is situated. The province has an estimated population of 50,000 people and generally famous for its sugar, cassava as well as other agricultural products.
- 4.7. The HLHI Land has been vacant for years with no heavy plantation activity carried out or any major investments made. The HLHI Land is constantly monitored by the operation and security team working in HLHA.
- 4.8. The HLHI Land has an aggregate area of approximately 509.54 hectares comprising the following:
  - (a) Hard Title Land;
  - (b) Soft Title Land; and
  - (c) Additional HLHI Land.

The breakdown of the HLHI Land by title and size is as follows:

| HLHI Land            | Area (hectares)      |  |
|----------------------|----------------------|--|
| Hard Title Land      | approximately 182.95 |  |
| Soft Title Land      | approximately 259.59 |  |
| Additional HLHI Land | approximately 67     |  |
| Total                | approximately 509.54 |  |

The difference in the Hard Title Land, Soft Title Land and Additional HLHI Land lies mainly in the nature and quality of the title ownership.

In the case of the Soft Title Land and Additional HLHI Land, they are only recognized under the local commune, and additional steps and costs need to be incurred to convert the title of such land to hard title, and under the terms of the HLHI SPA, the Purchaser has agreed to be responsible for such conversion if he chooses to do so.