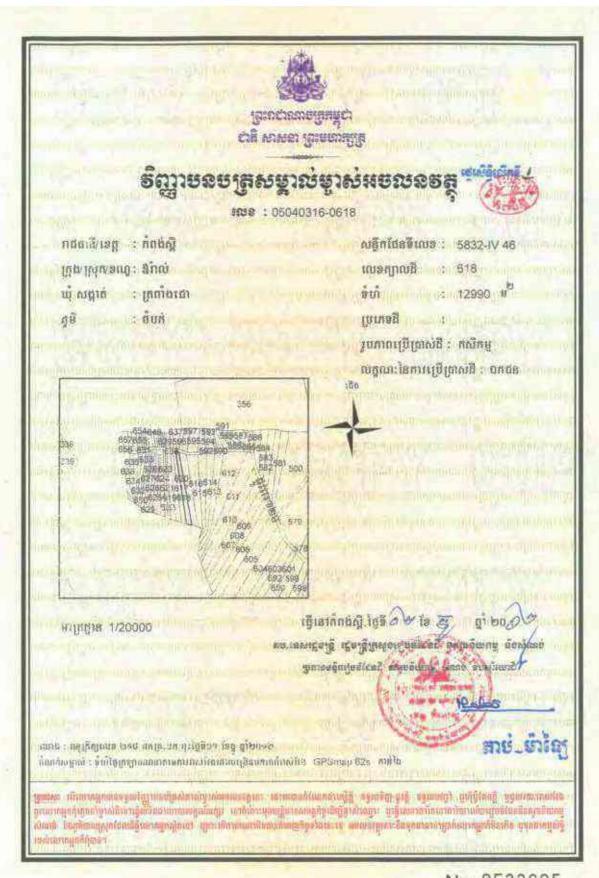

## Information on HLHI Land

- 4.5. HLHI has rights to the HLHI Land, which is freehold and situated in Trapaing Chor commune and Sangke Satorb commune, Oral district, Kampong Speu, Cambodia.
- 4.6. The HLHI Land is adjacent to the HLHA Land and both are located in the Oral/Aoral district which is situated in Kampong Speu Province in the central part of Cambodia. This area includes Phnom Aoral, which is the highest peak in Cambodia. It is also where the Aoral Wildlife Sanctuary is situated. The province has an estimated population of 50,000 people and generally famous for its sugar, cassava as well as other agricultural products.
- 4.7. The HLHI Land has been vacant for years with no heavy plantation activity carried out or any major investments made. The HLHI Land is constantly monitored by the operation and security team working in HLHA.
- 4.8. The HLHI Land has an aggregate area of approximately 509.54 hectares comprising the following:
  - (a) Hard Title Land;
  - (b) Soft Title Land; and
  - (c) Additional HLHI Land.

The breakdown of the HLHI Land by title and size is as follows:

| HLHI Land            | Area (hectares)      |  |
|----------------------|----------------------|--|
| Hard Title Land      | approximately 182.95 |  |
| Soft Title Land      | approximately 259.59 |  |
| Additional HLHI Land | approximately 67     |  |
| Total                | approximately 509.54 |  |

The difference in the Hard Title Land, Soft Title Land and Additional HLHI Land lies mainly in the nature and quality of the title ownership.

In the case of the Soft Title Land and Additional HLHI Land, they are only recognized under the local commune, and additional steps and costs need to be incurred to convert the title of such land to hard title, and under the terms of the HLHI SPA, the Purchaser has agreed to be responsible for such conversion if he chooses to do so.