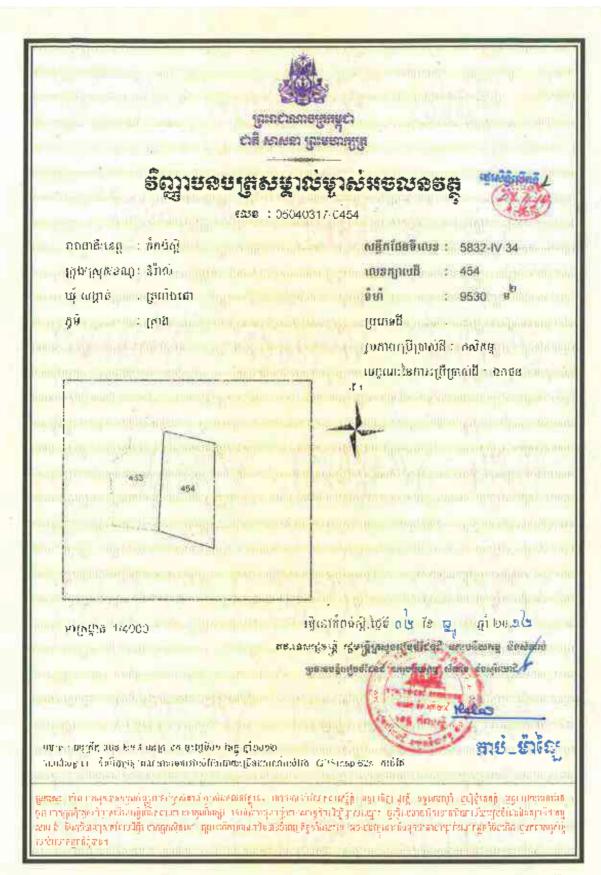

## Information on HLHI Land

- 4.5. HLHI has rights to the HLHI Land, which is freehold and situated in Trapaing Chor commune and Sangke Satorb commune, Oral district, Kampong Speu, Cambodia.
- 4.6. The HLHI Land is adjacent to the HLHA Land and both are located in the Oral/Aoral district which is situated in Kampong Speu Province in the central part of Cambodia. This area includes Phnom Aoral, which is the highest peak in Cambodia. It is also where the Aoral Wildlife Sanctuary is situated. The province has an estimated population of 50,000 people and generally famous for its sugar, cassava as well as other agricultural products.
- 4.7. The HLHI Land has been vacant for years with no heavy plantation activity carried out or any major investments made. The HLHI Land is constantly monitored by the operation and security team working in HLHA.
- 4.8. The HLHI Land has an aggregate area of approximately 509.54 hectares comprising the following:
  - (a) Hard Title Land;
  - (b) Soft Title Land; and
  - (c) Additional HLHI Land.

The breakdown of the HLHI Land by title and size is as follows:

| HLHI Land            | Area (hectares)      |  |
|----------------------|----------------------|--|
| Hard Title Land      | approximately 182.95 |  |
| Soft Title Land      | approximately 259.59 |  |
| Additional HLHI Land | approximately 67     |  |
| Total                | approximately 509.54 |  |

The difference in the Hard Title Land, Soft Title Land and Additional HLHI Land lies mainly in the nature and quality of the title ownership.

In the case of the Soft Title Land and Additional HLHI Land, they are only recognized under the local commune, and additional steps and costs need to be incurred to convert the title of such land to hard title, and under the terms of the HLHI SPA, the Purchaser has agreed to be responsible for such conversion if he chooses to do so.