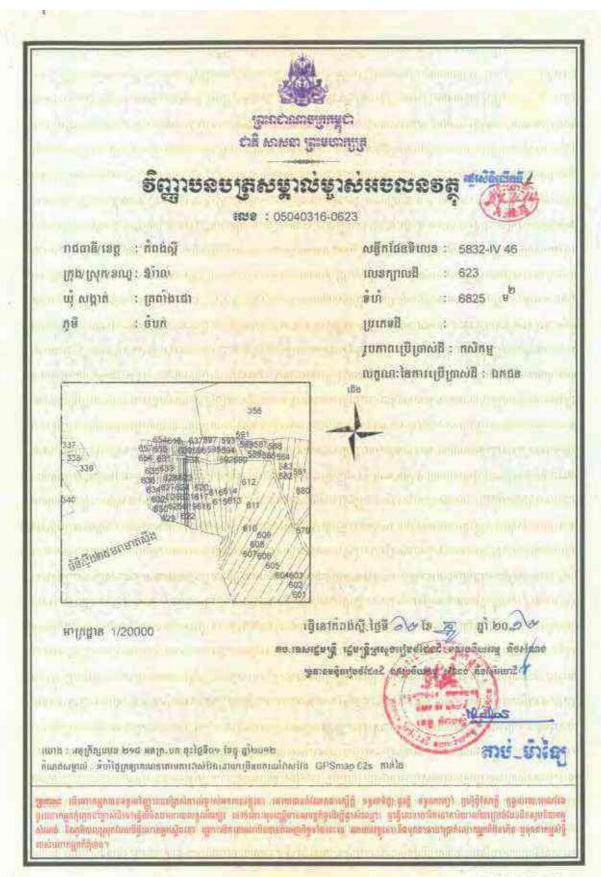

## Information on HLHI Land

- 4.5. HLHI has rights to the HLHI Land, which is freehold and situated in Trapaing Chor commune and Sangke Satorb commune, Oral district, Kampong Speu, Cambodia.
- 4.6. The HLHI Land is adjacent to the HLHA Land and both are located in the Oral/Aoral district which is situated in Kampong Speu Province in the central part of Cambodia. This area includes Phnom Aoral, which is the highest peak in Cambodia. It is also where the Aoral Wildlife Sanctuary is situated. The province has an estimated population of 50,000 people and generally famous for its sugar, cassava as well as other agricultural products.
- 4.7. The HLHI Land has been vacant for years with no heavy plantation activity carried out or any major investments made. The HLHI Land is constantly monitored by the operation and security team working in HLHA.
- 4.8. The HLHI Land has an aggregate area of approximately 509.54 hectares comprising the following:
  - (a) Hard Title Land;
  - (b) Soft Title Land; and
  - (c) Additional HLHI Land.

The breakdown of the HLHI Land by title and size is as follows:

| HLHI Land            | Area (hectares)      |  |
|----------------------|----------------------|--|
| Hard Title Land      | approximately 182.95 |  |
| Soft Title Land      | approximately 259.59 |  |
| Additional HLHI Land | approximately 67     |  |
| Total                | approximately 509.54 |  |

The difference in the Hard Title Land, Soft Title Land and Additional HLHI Land lies mainly in the nature and quality of the title ownership.

In the case of the Soft Title Land and Additional HLHI Land, they are only recognized under the local commune, and additional steps and costs need to be incurred to convert the title of such land to hard title, and under the terms of the HLHI SPA, the Purchaser has agreed to be responsible for such conversion if he chooses to do so.