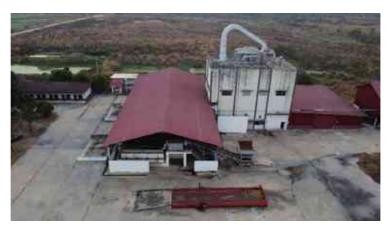

## Information on HLHI Land

- 4.5. HLHI has rights to the HLHI Land, which is freehold and situated in Trapaing Chor commune and Sangke Satorb commune, Oral district, Kampong Speu, Cambodia.
- 4.6. The HLHI Land is adjacent to the HLHA Land and both are located in the Oral/Aoral district which is situated in Kampong Speu Province in the central part of Cambodia. This area includes Phnom Aoral, which is the highest peak in Cambodia. It is also where the Aoral Wildlife Sanctuary is situated. The province has an estimated population of 50,000 people and generally famous for its sugar, cassava as well as other agricultural products.
- 4.7. The HLHI Land has been vacant for years with no heavy plantation activity carried out or any major investments made. The HLHI Land is constantly monitored by the operation and security team working in HLHA.
- 4.8. The HLHI Land has an aggregate area of approximately 509.54 hectares comprising the following:
  - (a) Hard Title Land;
  - (b) Soft Title Land; and
  - (c) Additional HLHI Land.

It is unlikely, however, that any buyer of the HLHI Land may be able to use it immediately for significant commercial or industrial purposes considering, *inter alia*, that the HLHI Land is adjacent to the HLHA Land and located in an area which is mainly rural and for agricultural use only, and also as there is no independent access to the HLHI Land currently, time and cost will have to be incurred to lay the infrastructure needed to create such access.

By way of example, the Group secured the concessional land agreement for the HLHA Land in FY2010, and it took approximately four (4) years of progressive de-foresting and land clearing, as well as constructing all relevant infrastructures on site such as road network, electricity, water supply, workers residences, offices, warehouses, etc., and thereafter progressively developing it in stages to build up to four (4) operating farms on site to manage the entire land bank, and eventually commencing operation of cassava plantations in FY2014.