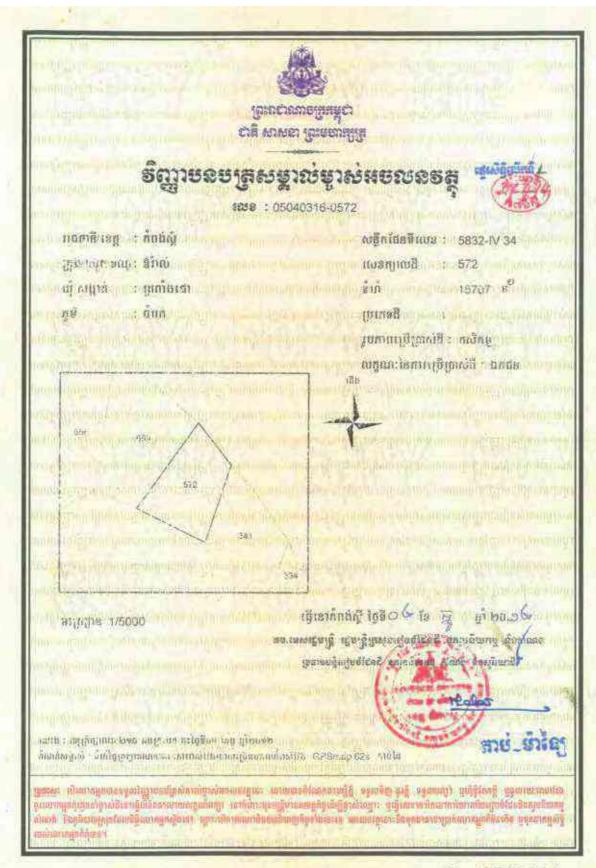

## Information on HLHI Land

- 4.5. HLHI has rights to the HLHI Land, which is freehold and situated in Trapaing Chor commune and Sangke Satorb commune, Oral district, Kampong Speu, Cambodia.
- 4.6. The HLHI Land is adjacent to the HLHA Land and both are located in the Oral/Aoral district which is situated in Kampong Speu Province in the central part of Cambodia. This area includes Phnom Aoral, which is the highest peak in Cambodia. It is also where the Aoral Wildlife Sanctuary is situated. The province has an estimated population of 50,000 people and generally famous for its sugar, cassava as well as other agricultural products.
- 4.7. The HLHI Land has been vacant for years with no heavy plantation activity carried out or any major investments made. The HLHI Land is constantly monitored by the operation and security team working in HLHA.
- 4.8. The HLHI Land has an aggregate area of approximately 509.54 hectares comprising the following:
  - (a) Hard Title Land;
  - (b) Soft Title Land; and
  - (c) Additional HLHI Land.

The breakdown of the HLHI Land by title and size is as follows:

| HLHI Land            | Area (hectares)      |  |
|----------------------|----------------------|--|
| Hard Title Land      | approximately 182.95 |  |
| Soft Title Land      | approximately 259.59 |  |
| Additional HLHI Land | approximately 67     |  |
| Total                | approximately 509.54 |  |

4.10. Based on the analysis as outlined in the Independent Valuation Report, further details of which are set out in Section 13 of this Circular, the HLHI Appraised Value as at the Valuation Date is between US\$3.0 million to US\$3.4 million (rounded).