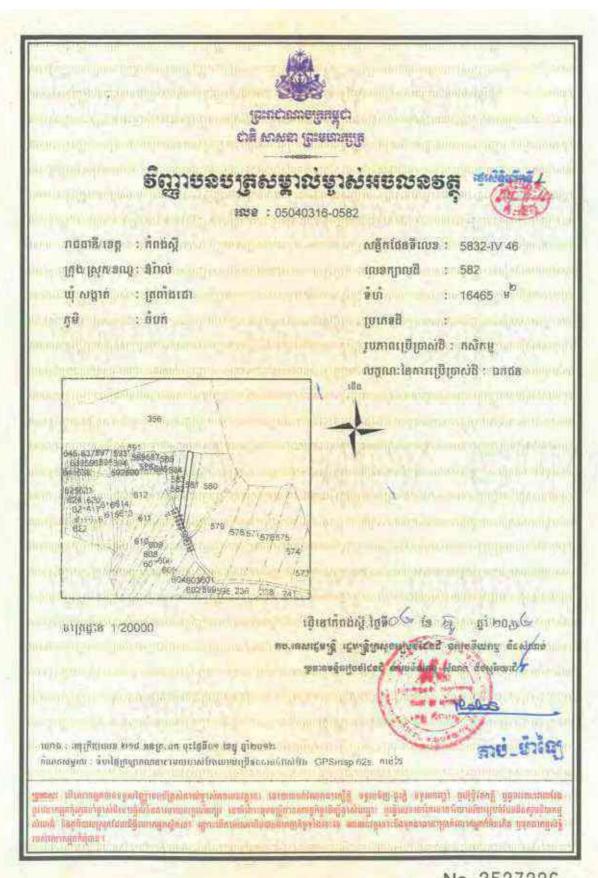

## Information on HLHI Land

- 4.5. HLHI has rights to the HLHI Land, which is freehold and situated in Trapaing Chor commune and Sangke Satorb commune, Oral district, Kampong Speu, Cambodia.
- 4.6. The HLHI Land is adjacent to the HLHA Land and both are located in the Oral/Aoral district which is situated in Kampong Speu Province in the central part of Cambodia. This area includes Phnom Aoral, which is the highest peak in Cambodia. It is also where the Aoral Wildlife Sanctuary is situated. The province has an estimated population of 50,000 people and generally famous for its sugar, cassava as well as other agricultural products.
- 4.7. The HLHI Land has been vacant for years with no heavy plantation activity carried out or any major investments made. The HLHI Land is constantly monitored by the operation and security team working in HLHA.
- 4.8. The HLHI Land has an aggregate area of approximately 509.54 hectares comprising the following:
  - (a) Hard Title Land;
  - (b) Soft Title Land; and
  - (c) Additional HLHI Land.

The breakdown of the HLHI Land by title and size is as follows:

| HLHI Land            | Area (hectares)      |  |
|----------------------|----------------------|--|
| Hard Title Land      | approximately 182.95 |  |
| Soft Title Land      | approximately 259.59 |  |
| Additional HLHI Land | approximately 67     |  |
| Total                | approximately 509.54 |  |

The difference in the Hard Title Land, Soft Title Land and Additional HLHI Land lies mainly in the nature and quality of the title ownership.

In the case of the Soft Title Land and Additional HLHI Land, they are only recognized under the local commune, and additional steps and costs need to be incurred to convert the title of such land to hard title, and under the terms of the HLHI SPA, the Purchaser has agreed to be responsible for such conversion if he chooses to do so.