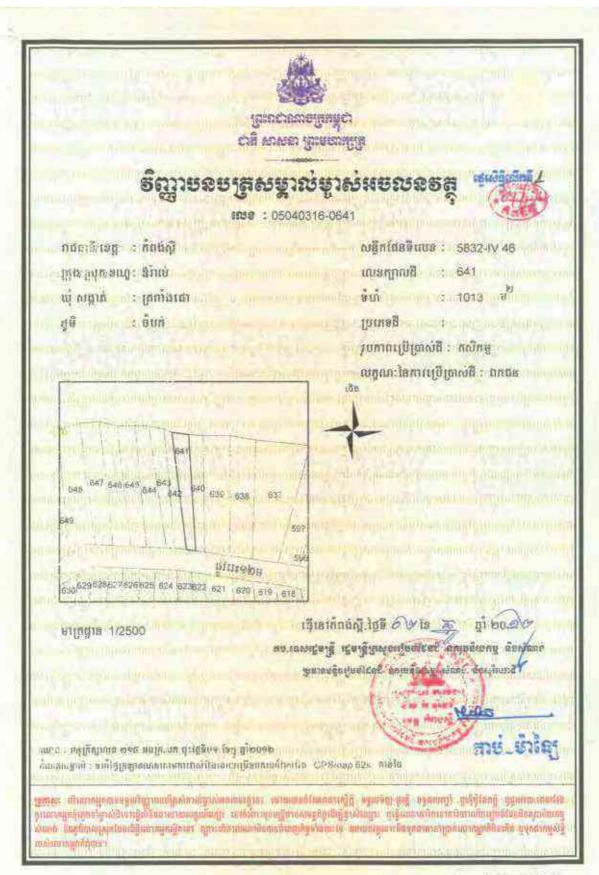

## Information on HLHI Land

- 4.5. HLHI has rights to the HLHI Land, which is freehold and situated in Trapaing Chor commune and Sangke Satorb commune, Oral district, Kampong Speu, Cambodia.
- 4.6. The HLHI Land is adjacent to the HLHA Land and both are located in the Oral/Aoral district which is situated in Kampong Speu Province in the central part of Cambodia. This area includes Phnom Aoral, which is the highest peak in Cambodia. It is also where the Aoral Wildlife Sanctuary is situated. The province has an estimated population of 50,000 people and generally famous for its sugar, cassava as well as other agricultural products.
- 4.7. The HLHI Land has been vacant for years with no heavy plantation activity carried out or any major investments made. The HLHI Land is constantly monitored by the operation and security team working in HLHA.
- 4.8. The HLHI Land has an aggregate area of approximately 509.54 hectares comprising the following:
  - (a) Hard Title Land;
  - (b) Soft Title Land; and
  - (c) Additional HLHI Land.

The breakdown of the HLHI Land by title and size is as follows:

| HLHI Land            | Area (hectares)      |  |
|----------------------|----------------------|--|
| Hard Title Land      | approximately 182.95 |  |
| Soft Title Land      | approximately 259.59 |  |
| Additional HLHI Land | approximately 67     |  |
| Total                | approximately 509.54 |  |

The difference in the Hard Title Land, Soft Title Land and Additional HLHI Land lies mainly in the nature and quality of the title ownership.

In the case of the Soft Title Land and Additional HLHI Land, they are only recognized under the local commune, and additional steps and costs need to be incurred to convert the title of such land to hard title, and under the terms of the HLHI SPA, the Purchaser has agreed to be responsible for such conversion if he chooses to do so.