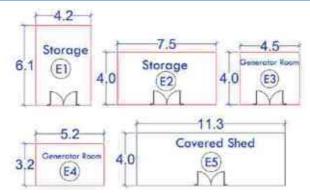

"HLHA Built-Up Area"

Refers to the buildings and land infrastructure located on the HLHA Land, further details of which are set out in Section 8.5 below

"HLHA Disposal Consideration"

The cash sum of US\$36,000,000 (or approximately S\$47,490,120 based on the Revised Exchange Rate)

## Information on HLHI Land

- 4.5. HLHI has rights to the HLHI Land, which is freehold and situated in Trapaing Chor commune and Sangke Satorb commune, Oral district, Kampong Speu, Cambodia.
- 4.6. The HLHI Land is adjacent to the HLHA Land and both are located in the Oral/Aoral district which is situated in Kampong Speu Province in the central part of Cambodia. This area includes Phnom Aoral, which is the highest peak in Cambodia. It is also where the Aoral Wildlife Sanctuary is situated. The province has an estimated population of 50,000 people and generally famous for its sugar, cassava as well as other agricultural products.
- 4.7. The HLHI Land has been vacant for years with no heavy plantation activity carried out or any major investments made. The HLHI Land is constantly monitored by the operation and security team working in HLHA.
- 4.8. The HLHI Land has an aggregate area of approximately 509.54 hectares comprising the following:
  - (a) Hard Title Land;
  - (b) Soft Title Land; and
  - (c) Additional HLHI Land.

The breakdown of the HLHI Land by title and size is as follows:

| HLHI Land            | Area (hectares)      |  |
|----------------------|----------------------|--|
| Hard Title Land      | approximately 182.95 |  |
| Soft Title Land      | approximately 259.59 |  |
| Additional HLHI Land | approximately 67     |  |
| Total                | approximately 509.54 |  |