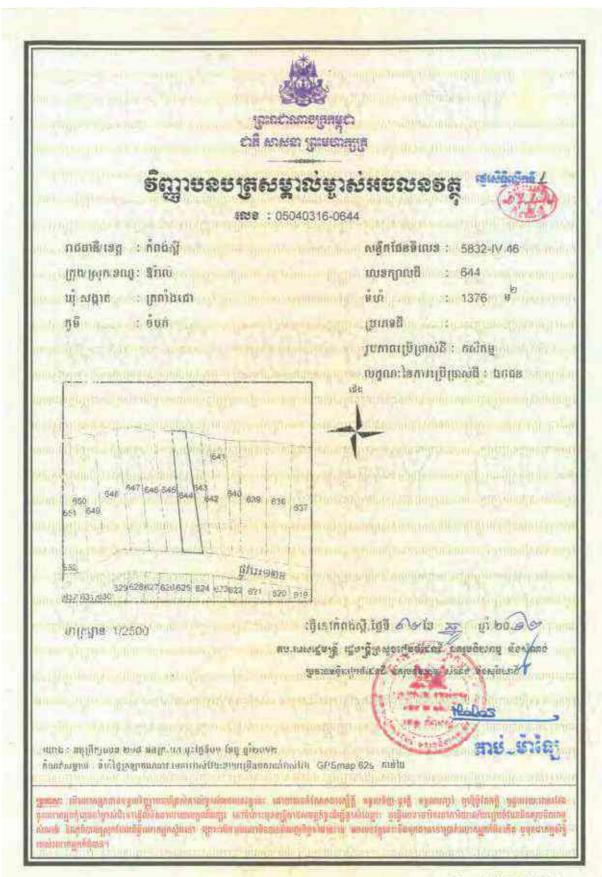

## Information on HLHI Land

- 4.5. HLHI has rights to the HLHI Land, which is freehold and situated in Trapaing Chor commune and Sangke Satorb commune, Oral district, Kampong Speu, Cambodia.
- 4.6. The HLHI Land is adjacent to the HLHA Land and both are located in the Oral/Aoral district which is situated in Kampong Speu Province in the central part of Cambodia. This area includes Phnom Aoral, which is the highest peak in Cambodia. It is also where the Aoral Wildlife Sanctuary is situated. The province has an estimated population of 50,000 people and generally famous for its sugar, cassava as well as other agricultural products.
- 4.7. The HLHI Land has been vacant for years with no heavy plantation activity carried out or any major investments made. The HLHI Land is constantly monitored by the operation and security team working in HLHA.
- 4.8. The HLHI Land has an aggregate area of approximately 509.54 hectares comprising the following:
  - (a) Hard Title Land;
  - (b) Soft Title Land; and
  - (c) Additional HLHI Land.

The breakdown of the HLHI Land by title and size is as follows:

| HLHI Land            | Area (hectares)      |  |
|----------------------|----------------------|--|
| Hard Title Land      | approximately 182.95 |  |
| Soft Title Land      | approximately 259.59 |  |
| Additional HLHI Land | approximately 67     |  |
| Total                | approximately 509.54 |  |

The difference in the Hard Title Land, Soft Title Land and Additional HLHI Land lies mainly in the nature and quality of the title ownership.

In the case of the Soft Title Land and Additional HLHI Land, they are only recognized under the local commune, and additional steps and costs need to be incurred to convert the title of such land to hard title, and under the terms of the HLHI SPA, the Purchaser has agreed to be responsible for such conversion if he chooses to do so.