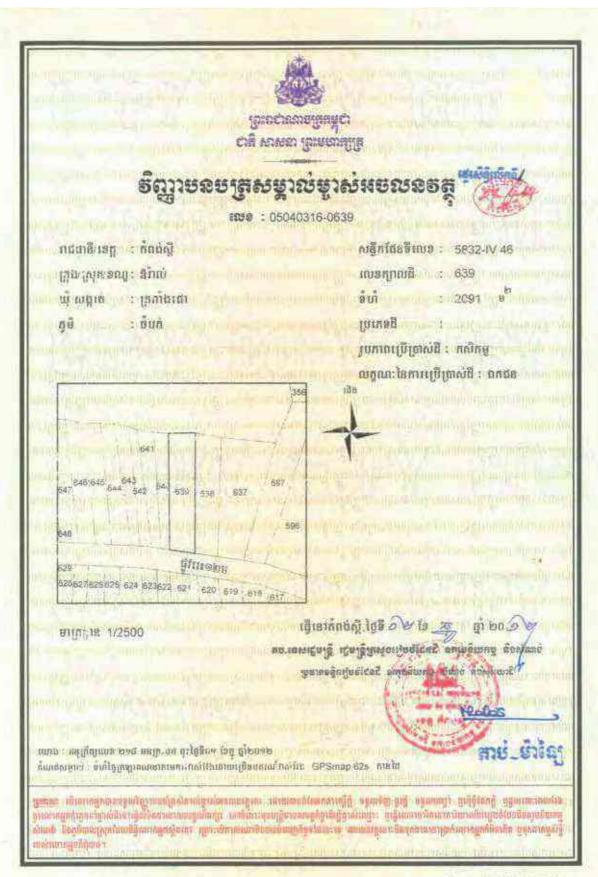

## Information on HLHI Land

- 4.5. HLHI has rights to the HLHI Land, which is freehold and situated in Trapaing Chor commune and Sangke Satorb commune, Oral district, Kampong Speu, Cambodia.
- 4.6. The HLHI Land is adjacent to the HLHA Land and both are located in the Oral/Aoral district which is situated in Kampong Speu Province in the central part of Cambodia. This area includes Phnom Aoral, which is the highest peak in Cambodia. It is also where the Aoral Wildlife Sanctuary is situated. The province has an estimated population of 50,000 people and generally famous for its sugar, cassava as well as other agricultural products.
- 4.7. The HLHI Land has been vacant for years with no heavy plantation activity carried out or any major investments made. The HLHI Land is constantly monitored by the operation and security team working in HLHA.
- 4.8. The HLHI Land has an aggregate area of approximately 509.54 hectares comprising the following:
  - (a) Hard Title Land;
  - (b) Soft Title Land; and
  - (c) Additional HLHI Land.

The breakdown of the HLHI Land by title and size is as follows:

| HLHI Land            | Area (hectares)      |  |
|----------------------|----------------------|--|
| Hard Title Land      | approximately 182.95 |  |
| Soft Title Land      | approximately 259.59 |  |
| Additional HLHI Land | approximately 67     |  |
| Total                | approximately 509.54 |  |

The difference in the Hard Title Land, Soft Title Land and Additional HLHI Land lies mainly in the nature and quality of the title ownership.

In the case of the Soft Title Land and Additional HLHI Land, they are only recognized under the local commune, and additional steps and costs need to be incurred to convert the title of such land to hard title, and under the terms of the HLHI SPA, the Purchaser has agreed to be responsible for such conversion if he chooses to do so.