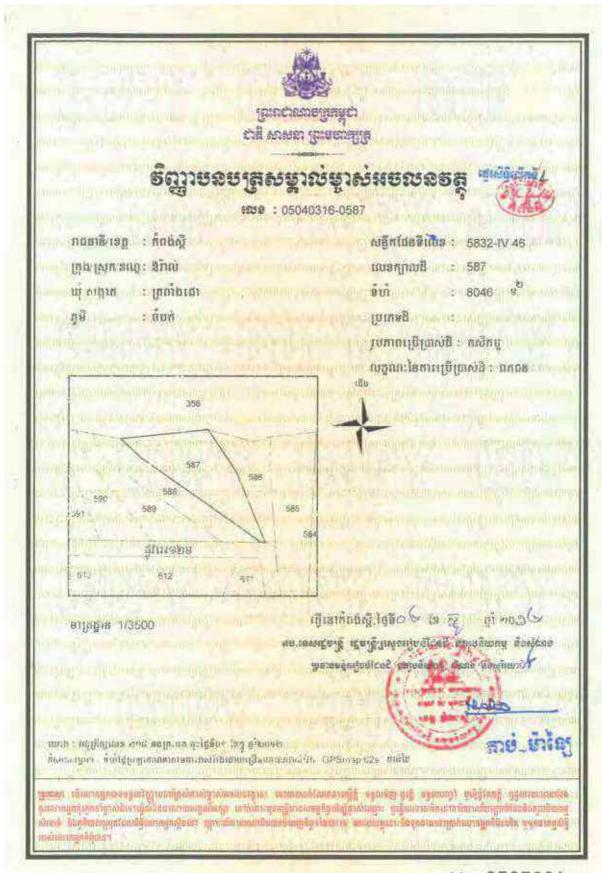

## Information on HLHI Land

- 4.5. HLHI has rights to the HLHI Land, which is freehold and situated in Trapaing Chor commune and Sangke Satorb commune, Oral district, Kampong Speu, Cambodia.
- 4.6. The HLHI Land is adjacent to the HLHA Land and both are located in the Oral/Aoral district which is situated in Kampong Speu Province in the central part of Cambodia. This area includes Phnom Aoral, which is the highest peak in Cambodia. It is also where the Aoral Wildlife Sanctuary is situated. The province has an estimated population of 50,000 people and generally famous for its sugar, cassava as well as other agricultural products.
- 4.7. The HLHI Land has been vacant for years with no heavy plantation activity carried out or any major investments made. The HLHI Land is constantly monitored by the operation and security team working in HLHA.
- 4.8. The HLHI Land has an aggregate area of approximately 509.54 hectares comprising the following:
  - (a) Hard Title Land;
  - (b) Soft Title Land; and
  - (c) Additional HLHI Land.

The breakdown of the HLHI Land by title and size is as follows:

| HLHI Land            | Area (hectares)      |  |
|----------------------|----------------------|--|
| Hard Title Land      | approximately 182.95 |  |
| Soft Title Land      | approximately 259.59 |  |
| Additional HLHI Land | approximately 67     |  |
| Total                | approximately 509.54 |  |

The difference in the Hard Title Land, Soft Title Land and Additional HLHI Land lies mainly in the nature and quality of the title ownership.

In the case of the Soft Title Land and Additional HLHI Land, they are only recognized under the local commune, and additional steps and costs need to be incurred to convert the title of such land to hard title, and under the terms of the HLHI SPA, the Purchaser has agreed to be responsible for such conversion if he chooses to do so.