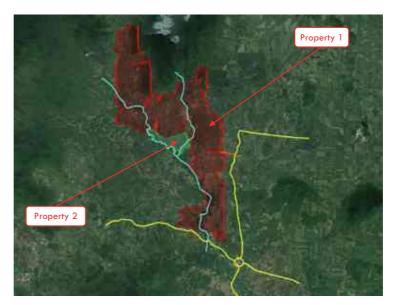

## Information on HLHI Land

- 4.5. HLHI has rights to the HLHI Land, which is freehold and situated in Trapaing Chor commune and Sangke Satorb commune, Oral district, Kampong Speu, Cambodia.
- 4.6. The HLHI Land is adjacent to the HLHA Land and both are located in the Oral/Aoral district which is situated in Kampong Speu Province in the central part of Cambodia. This area includes Phnom Aoral, which is the highest peak in Cambodia. It is also where the Aoral Wildlife Sanctuary is situated. The province has an estimated population of 50,000 people and generally famous for its sugar, cassava as well as other agricultural products.
- 4.7. The HLHI Land has been vacant for years with no heavy plantation activity carried out or any major investments made. The HLHI Land is constantly monitored by the operation and security team working in HLHA.
- 4.8. The HLHI Land has an aggregate area of approximately 509.54 hectares comprising the following:
  - (a) Hard Title Land;
  - (b) Soft Title Land; and
  - (c) Additional HLHI Land.

The breakdown of the HLHI Land by title and size is as follows:

| HLHI Land            | Area (hectares)      |  |
|----------------------|----------------------|--|
| Hard Title Land      | approximately 182.95 |  |
| Soft Title Land      | approximately 259.59 |  |
| Additional HLHI Land | approximately 67     |  |
| Total                | approximately 509.54 |  |