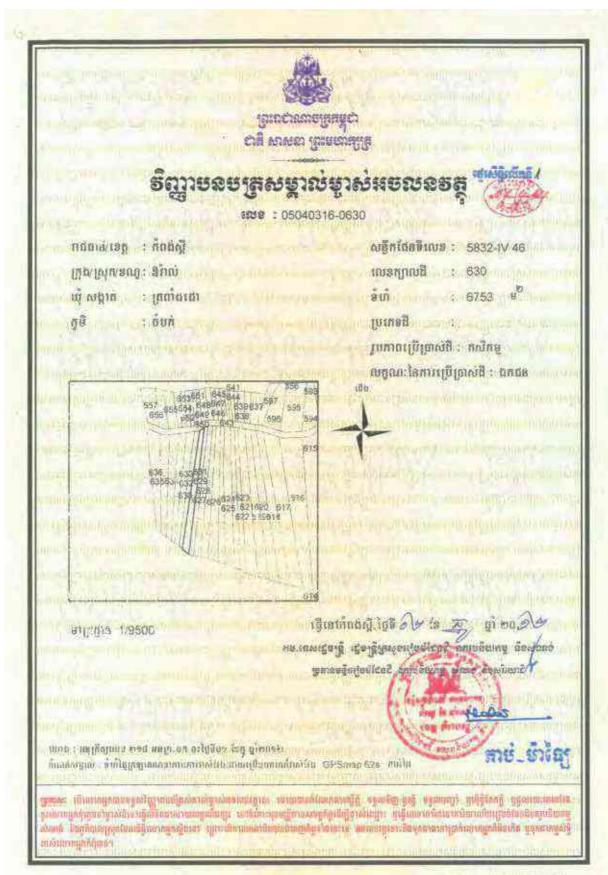

## Information on HLHI Land

- 4.5. HLHI has rights to the HLHI Land, which is freehold and situated in Trapaing Chor commune and Sangke Satorb commune, Oral district, Kampong Speu, Cambodia.
- 4.6. The HLHI Land is adjacent to the HLHA Land and both are located in the Oral/Aoral district which is situated in Kampong Speu Province in the central part of Cambodia. This area includes Phnom Aoral, which is the highest peak in Cambodia. It is also where the Aoral Wildlife Sanctuary is situated. The province has an estimated population of 50,000 people and generally famous for its sugar, cassava as well as other agricultural products.
- 4.7. The HLHI Land has been vacant for years with no heavy plantation activity carried out or any major investments made. The HLHI Land is constantly monitored by the operation and security team working in HLHA.
- 4.8. The HLHI Land has an aggregate area of approximately 509.54 hectares comprising the following:
  - (a) Hard Title Land;
  - (b) Soft Title Land; and
  - (c) Additional HLHI Land.

The breakdown of the HLHI Land by title and size is as follows:

| HLHI Land            | Area (hectares)      |  |
|----------------------|----------------------|--|
| Hard Title Land      | approximately 182.95 |  |
| Soft Title Land      | approximately 259.59 |  |
| Additional HLHI Land | approximately 67     |  |
| Total                | approximately 509.54 |  |

The difference in the Hard Title Land, Soft Title Land and Additional HLHI Land lies mainly in the nature and quality of the title ownership.

In the case of the Soft Title Land and Additional HLHI Land, they are only recognized under the local commune, and additional steps and costs need to be incurred to convert the title of such land to hard title, and under the terms of the HLHI SPA, the Purchaser has agreed to be responsible for such conversion if he chooses to do so.