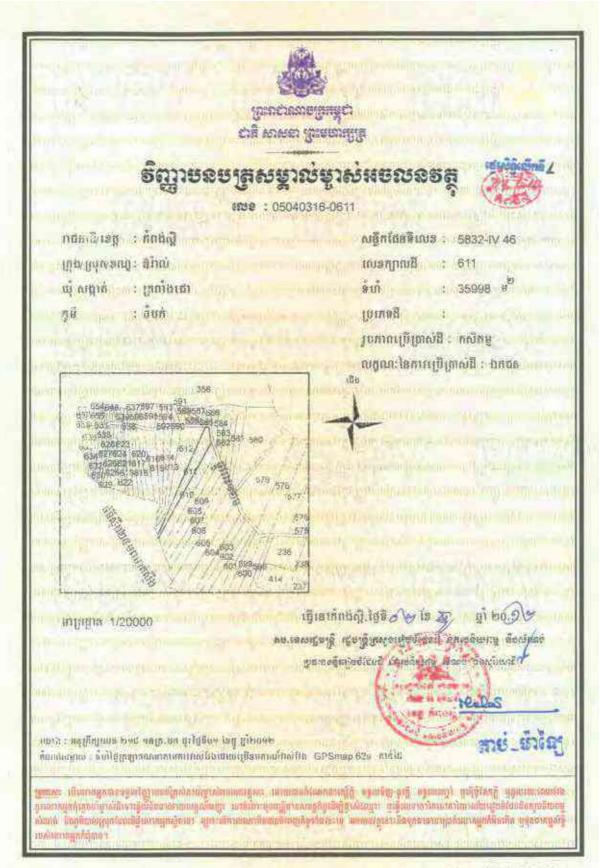

## Information on HLHI Land

- 4.5. HLHI has rights to the HLHI Land, which is freehold and situated in Trapaing Chor commune and Sangke Satorb commune, Oral district, Kampong Speu, Cambodia.
- 4.6. The HLHI Land is adjacent to the HLHA Land and both are located in the Oral/Aoral district which is situated in Kampong Speu Province in the central part of Cambodia. This area includes Phnom Aoral, which is the highest peak in Cambodia. It is also where the Aoral Wildlife Sanctuary is situated. The province has an estimated population of 50,000 people and generally famous for its sugar, cassava as well as other agricultural products.
- 4.7. The HLHI Land has been vacant for years with no heavy plantation activity carried out or any major investments made. The HLHI Land is constantly monitored by the operation and security team working in HLHA.
- 4.8. The HLHI Land has an aggregate area of approximately 509.54 hectares comprising the following:
  - (a) Hard Title Land;
  - (b) Soft Title Land; and
  - (c) Additional HLHI Land.

The breakdown of the HLHI Land by title and size is as follows:

| HLHI Land            | Area (hectares)      |  |
|----------------------|----------------------|--|
| Hard Title Land      | approximately 182.95 |  |
| Soft Title Land      | approximately 259.59 |  |
| Additional HLHI Land | approximately 67     |  |
| Total                | approximately 509.54 |  |

The difference in the Hard Title Land, Soft Title Land and Additional HLHI Land lies mainly in the nature and quality of the title ownership.

In the case of the Soft Title Land and Additional HLHI Land, they are only recognized under the local commune, and additional steps and costs need to be incurred to convert the title of such land to hard title, and under the terms of the HLHI SPA, the Purchaser has agreed to be responsible for such conversion if he chooses to do so.