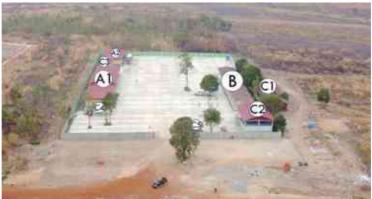

## Information on HLHI Land

- 4.5. HLHI has rights to the HLHI Land, which is freehold and situated in Trapaing Chor commune and Sangke Satorb commune, Oral district, Kampong Speu, Cambodia.
- 4.6. The HLHI Land is adjacent to the HLHA Land and both are located in the Oral/Aoral district which is situated in Kampong Speu Province in the central part of Cambodia. This area includes Phnom Aoral, which is the highest peak in Cambodia. It is also where the Aoral Wildlife Sanctuary is situated. The province has an estimated population of 50,000 people and generally famous for its sugar, cassava as well as other agricultural products.
- 4.7. The HLHI Land has been vacant for years with no heavy plantation activity carried out or any major investments made. The HLHI Land is constantly monitored by the operation and security team working in HLHA.
- 4.8. The HLHI Land has an aggregate area of approximately 509.54 hectares comprising the following:
  - (a) Hard Title Land;
  - (b) Soft Title Land; and
  - (c) Additional HLHI Land.

The breakdown of the HLHI Land by title and size is as follows:

| HLHI Land            | Area (hectares)      |  |
|----------------------|----------------------|--|
| Hard Title Land      | approximately 182.95 |  |
| Soft Title Land      | approximately 259.59 |  |
| Additional HLHI Land | approximately 67     |  |
| Total                | approximately 509.54 |  |