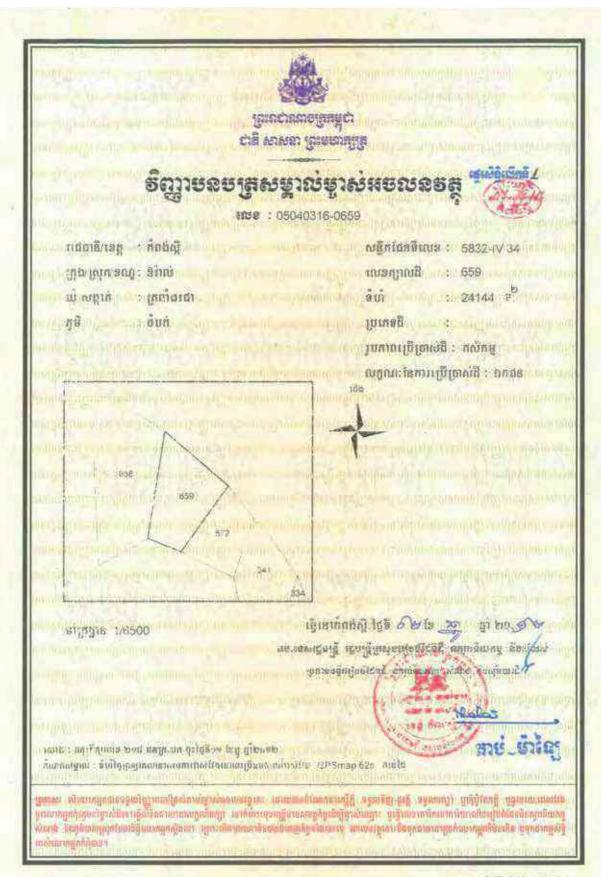

## Information on HLHI Land

- 4.5. HLHI has rights to the HLHI Land, which is freehold and situated in Trapaing Chor commune and Sangke Satorb commune, Oral district, Kampong Speu, Cambodia.
- 4.6. The HLHI Land is adjacent to the HLHA Land and both are located in the Oral/Aoral district which is situated in Kampong Speu Province in the central part of Cambodia. This area includes Phnom Aoral, which is the highest peak in Cambodia. It is also where the Aoral Wildlife Sanctuary is situated. The province has an estimated population of 50,000 people and generally famous for its sugar, cassava as well as other agricultural products.
- 4.7. The HLHI Land has been vacant for years with no heavy plantation activity carried out or any major investments made. The HLHI Land is constantly monitored by the operation and security team working in HLHA.
- 4.8. The HLHI Land has an aggregate area of approximately 509.54 hectares comprising the following:
  - (a) Hard Title Land;
  - (b) Soft Title Land; and
  - (c) Additional HLHI Land.

The breakdown of the HLHI Land by title and size is as follows:

| HLHI Land            | Area (hectares)      |  |
|----------------------|----------------------|--|
| Hard Title Land      | approximately 182.95 |  |
| Soft Title Land      | approximately 259.59 |  |
| Additional HLHI Land | approximately 67     |  |
| Total                | approximately 509.54 |  |

The difference in the Hard Title Land, Soft Title Land and Additional HLHI Land lies mainly in the nature and quality of the title ownership.

In the case of the Soft Title Land and Additional HLHI Land, they are only recognized under the local commune, and additional steps and costs need to be incurred to convert the title of such land to hard title, and under the terms of the HLHI SPA, the Purchaser has agreed to be responsible for such conversion if he chooses to do so.