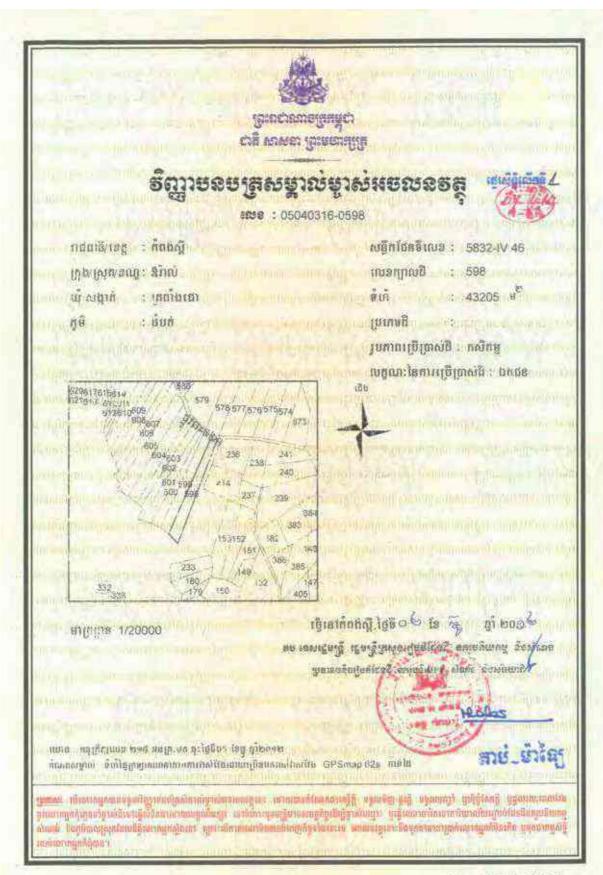

## Information on HLHI Land

- 4.5. HLHI has rights to the HLHI Land, which is freehold and situated in Trapaing Chor commune and Sangke Satorb commune, Oral district, Kampong Speu, Cambodia.
- 4.6. The HLHI Land is adjacent to the HLHA Land and both are located in the Oral/Aoral district which is situated in Kampong Speu Province in the central part of Cambodia. This area includes Phnom Aoral, which is the highest peak in Cambodia. It is also where the Aoral Wildlife Sanctuary is situated. The province has an estimated population of 50,000 people and generally famous for its sugar, cassava as well as other agricultural products.
- 4.7. The HLHI Land has been vacant for years with no heavy plantation activity carried out or any major investments made. The HLHI Land is constantly monitored by the operation and security team working in HLHA.
- 4.8. The HLHI Land has an aggregate area of approximately 509.54 hectares comprising the following:
  - (a) Hard Title Land;
  - (b) Soft Title Land; and
  - (c) Additional HLHI Land.

The breakdown of the HLHI Land by title and size is as follows:

| HLHI Land            | Area (hectares)      |  |
|----------------------|----------------------|--|
| Hard Title Land      | approximately 182.95 |  |
| Soft Title Land      | approximately 259.59 |  |
| Additional HLHI Land | approximately 67     |  |
| Total                | approximately 509.54 |  |

The difference in the Hard Title Land, Soft Title Land and Additional HLHI Land lies mainly in the nature and quality of the title ownership.

In the case of the Soft Title Land and Additional HLHI Land, they are only recognized under the local commune, and additional steps and costs need to be incurred to convert the title of such land to hard title, and under the terms of the HLHI SPA, the Purchaser has agreed to be responsible for such conversion if he chooses to do so.