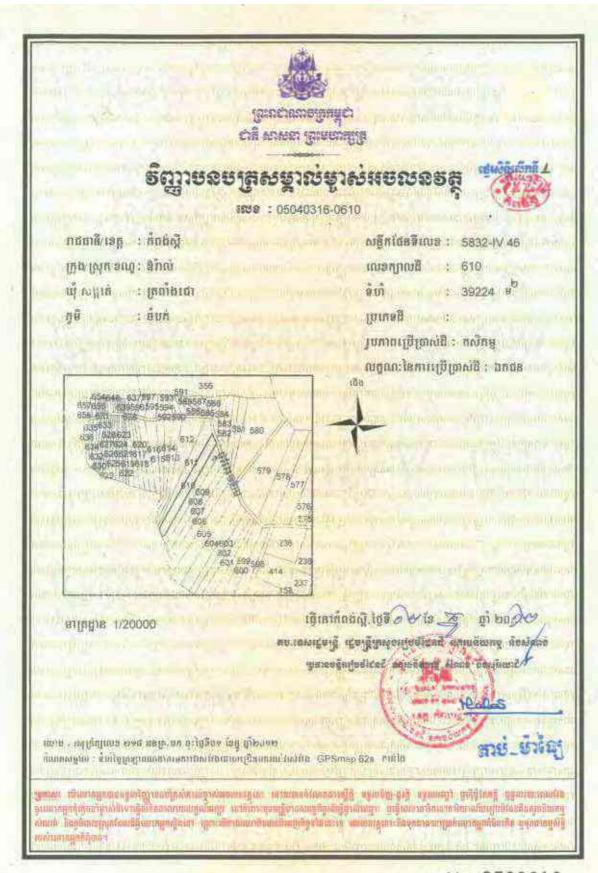

## Information on HLHI Land

- 4.5. HLHI has rights to the HLHI Land, which is freehold and situated in Trapaing Chor commune and Sangke Satorb commune, Oral district, Kampong Speu, Cambodia.
- 4.6. The HLHI Land is adjacent to the HLHA Land and both are located in the Oral/Aoral district which is situated in Kampong Speu Province in the central part of Cambodia. This area includes Phnom Aoral, which is the highest peak in Cambodia. It is also where the Aoral Wildlife Sanctuary is situated. The province has an estimated population of 50,000 people and generally famous for its sugar, cassava as well as other agricultural products.
- 4.7. The HLHI Land has been vacant for years with no heavy plantation activity carried out or any major investments made. The HLHI Land is constantly monitored by the operation and security team working in HLHA.
- 4.8. The HLHI Land has an aggregate area of approximately 509.54 hectares comprising the following:
  - (a) Hard Title Land;
  - (b) Soft Title Land; and
  - (c) Additional HLHI Land.

The breakdown of the HLHI Land by title and size is as follows:

| HLHI Land            | Area (hectares)      |  |
|----------------------|----------------------|--|
| Hard Title Land      | approximately 182.95 |  |
| Soft Title Land      | approximately 259.59 |  |
| Additional HLHI Land | approximately 67     |  |
| Total                | approximately 509.54 |  |

The difference in the Hard Title Land, Soft Title Land and Additional HLHI Land lies mainly in the nature and quality of the title ownership.

In the case of the Soft Title Land and Additional HLHI Land, they are only recognized under the local commune, and additional steps and costs need to be incurred to convert the title of such land to hard title, and under the terms of the HLHI SPA, the Purchaser has agreed to be responsible for such conversion if he chooses to do so.