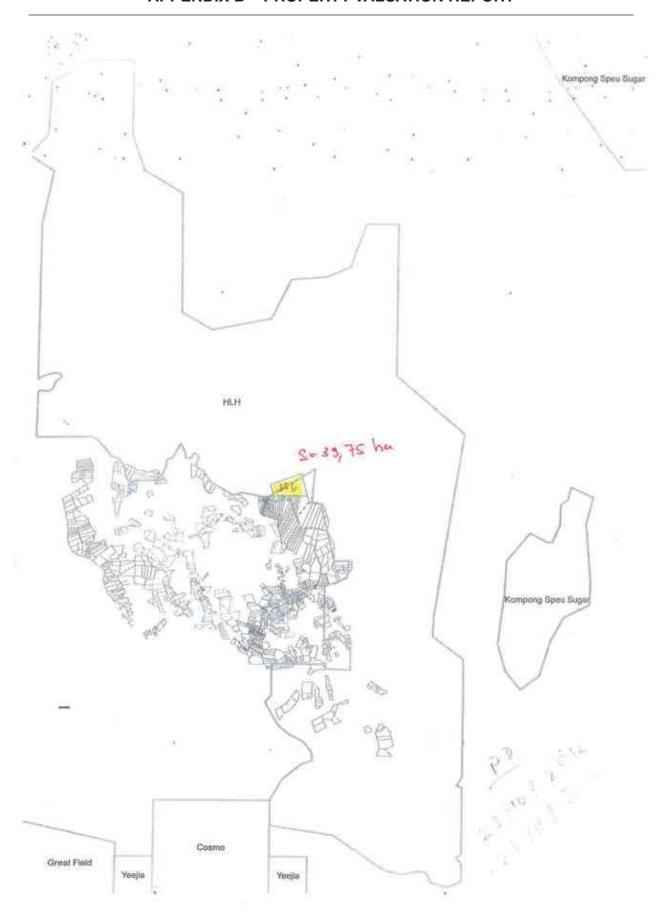

## Information on HLHI Land

- 4.5. HLHI has rights to the HLHI Land, which is freehold and situated in Trapaing Chor commune and Sangke Satorb commune, Oral district, Kampong Speu, Cambodia.
- 4.6. The HLHI Land is adjacent to the HLHA Land and both are located in the Oral/Aoral district which is situated in Kampong Speu Province in the central part of Cambodia. This area includes Phnom Aoral, which is the highest peak in Cambodia. It is also where the Aoral Wildlife Sanctuary is situated. The province has an estimated population of 50,000 people and generally famous for its sugar, cassava as well as other agricultural products.
- 4.7. The HLHI Land has been vacant for years with no heavy plantation activity carried out or any major investments made. The HLHI Land is constantly monitored by the operation and security team working in HLHA.
- 4.8. The HLHI Land has an aggregate area of approximately 509.54 hectares comprising the following:
  - (a) Hard Title Land;
  - (b) Soft Title Land; and
  - (c) Additional HLHI Land.

The breakdown of the HLHI Land by title and size is as follows:

| HLHI Land            | Area (hectares)      |  |
|----------------------|----------------------|--|
| Hard Title Land      | approximately 182.95 |  |
| Soft Title Land      | approximately 259.59 |  |
| Additional HLHI Land | approximately 67     |  |
| Total                | approximately 509.54 |  |

4.10. Based on the analysis as outlined in the Independent Valuation Report, further details of which are set out in Section 13 of this Circular, the HLHI Appraised Value as at the Valuation Date is between US\$3.0 million to US\$3.4 million (rounded).

A copy of the Property Valuation Report is annexed hereto at Appendix B.

- 4.12. Based on the Property Valuation Report, the Market Value of the HLHI Land as at the Valuation Date was US\$4.824 million, which was taken into account by the Independent Valuer in ascertaining the HLHI Appraised Value.
- 4.13. By way of further comparison, the historical market value of the HLHI Land as at year end for the previous 3 financial years from FY2020 to FY2022 are also set out in the table below, which also sets out a summary of the material assumptions and valuation methodologies adopted by the relevant valuers in such valuation exercises: