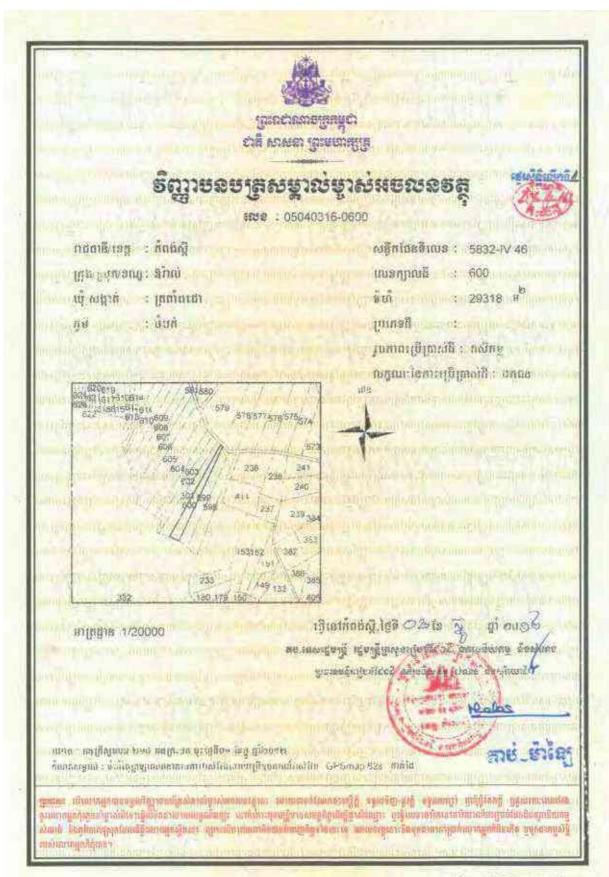

## Information on HLHI Land

- 4.5. HLHI has rights to the HLHI Land, which is freehold and situated in Trapaing Chor commune and Sangke Satorb commune, Oral district, Kampong Speu, Cambodia.
- 4.6. The HLHI Land is adjacent to the HLHA Land and both are located in the Oral/Aoral district which is situated in Kampong Speu Province in the central part of Cambodia. This area includes Phnom Aoral, which is the highest peak in Cambodia. It is also where the Aoral Wildlife Sanctuary is situated. The province has an estimated population of 50,000 people and generally famous for its sugar, cassava as well as other agricultural products.
- 4.7. The HLHI Land has been vacant for years with no heavy plantation activity carried out or any major investments made. The HLHI Land is constantly monitored by the operation and security team working in HLHA.
- 4.8. The HLHI Land has an aggregate area of approximately 509.54 hectares comprising the following:
  - (a) Hard Title Land;
  - (b) Soft Title Land; and
  - (c) Additional HLHI Land.

The breakdown of the HLHI Land by title and size is as follows:

| HLHI Land            | Area (hectares)      |  |
|----------------------|----------------------|--|
| Hard Title Land      | approximately 182.95 |  |
| Soft Title Land      | approximately 259.59 |  |
| Additional HLHI Land | approximately 67     |  |
| Total                | approximately 509.54 |  |

The difference in the Hard Title Land, Soft Title Land and Additional HLHI Land lies mainly in the nature and quality of the title ownership.

In the case of the Soft Title Land and Additional HLHI Land, they are only recognized under the local commune, and additional steps and costs need to be incurred to convert the title of such land to hard title, and under the terms of the HLHI SPA, the Purchaser has agreed to be responsible for such conversion if he chooses to do so.