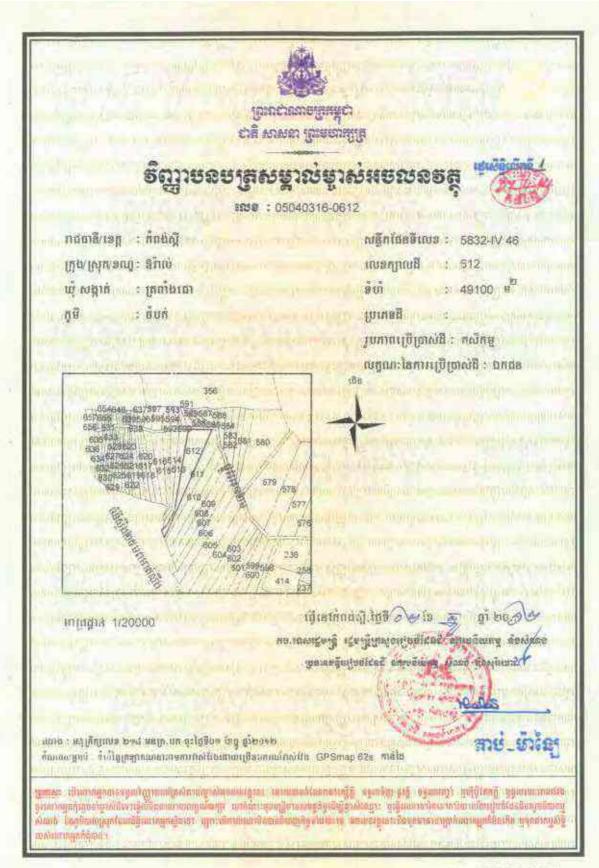

## Information on HLHI Land

- 4.5. HLHI has rights to the HLHI Land, which is freehold and situated in Trapaing Chor commune and Sangke Satorb commune, Oral district, Kampong Speu, Cambodia.
- 4.6. The HLHI Land is adjacent to the HLHA Land and both are located in the Oral/Aoral district which is situated in Kampong Speu Province in the central part of Cambodia. This area includes Phnom Aoral, which is the highest peak in Cambodia. It is also where the Aoral Wildlife Sanctuary is situated. The province has an estimated population of 50,000 people and generally famous for its sugar, cassava as well as other agricultural products.
- 4.7. The HLHI Land has been vacant for years with no heavy plantation activity carried out or any major investments made. The HLHI Land is constantly monitored by the operation and security team working in HLHA.
- 4.8. The HLHI Land has an aggregate area of approximately 509.54 hectares comprising the following:
  - (a) Hard Title Land;
  - (b) Soft Title Land; and
  - (c) Additional HLHI Land.

The breakdown of the HLHI Land by title and size is as follows:

| HLHI Land            | Area (hectares)      |  |
|----------------------|----------------------|--|
| Hard Title Land      | approximately 182.95 |  |
| Soft Title Land      | approximately 259.59 |  |
| Additional HLHI Land | approximately 67     |  |
| Total                | approximately 509.54 |  |

The difference in the Hard Title Land, Soft Title Land and Additional HLHI Land lies mainly in the nature and quality of the title ownership.

In the case of the Soft Title Land and Additional HLHI Land, they are only recognized under the local commune, and additional steps and costs need to be incurred to convert the title of such land to hard title, and under the terms of the HLHI SPA, the Purchaser has agreed to be responsible for such conversion if he chooses to do so.