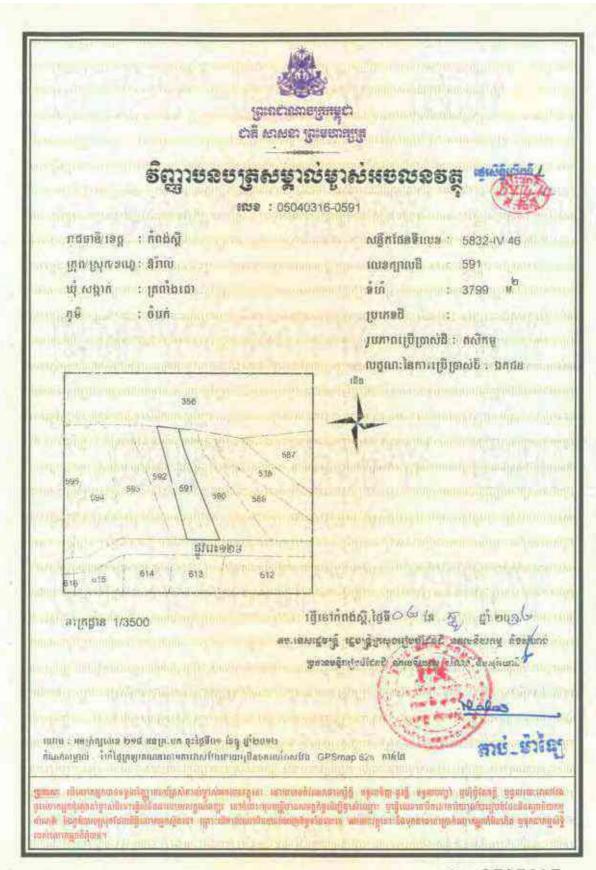

## Information on HLHI Land

- 4.5. HLHI has rights to the HLHI Land, which is freehold and situated in Trapaing Chor commune and Sangke Satorb commune, Oral district, Kampong Speu, Cambodia.
- 4.6. The HLHI Land is adjacent to the HLHA Land and both are located in the Oral/Aoral district which is situated in Kampong Speu Province in the central part of Cambodia. This area includes Phnom Aoral, which is the highest peak in Cambodia. It is also where the Aoral Wildlife Sanctuary is situated. The province has an estimated population of 50,000 people and generally famous for its sugar, cassava as well as other agricultural products.
- 4.7. The HLHI Land has been vacant for years with no heavy plantation activity carried out or any major investments made. The HLHI Land is constantly monitored by the operation and security team working in HLHA.
- 4.8. The HLHI Land has an aggregate area of approximately 509.54 hectares comprising the following:
  - (a) Hard Title Land;
  - (b) Soft Title Land; and
  - (c) Additional HLHI Land.

The breakdown of the HLHI Land by title and size is as follows:

| HLHI Land            | Area (hectares)      |  |
|----------------------|----------------------|--|
| Hard Title Land      | approximately 182.95 |  |
| Soft Title Land      | approximately 259.59 |  |
| Additional HLHI Land | approximately 67     |  |
| Total                | approximately 509.54 |  |

The difference in the Hard Title Land, Soft Title Land and Additional HLHI Land lies mainly in the nature and quality of the title ownership.

In the case of the Soft Title Land and Additional HLHI Land, they are only recognized under the local commune, and additional steps and costs need to be incurred to convert the title of such land to hard title, and under the terms of the HLHI SPA, the Purchaser has agreed to be responsible for such conversion if he chooses to do so.