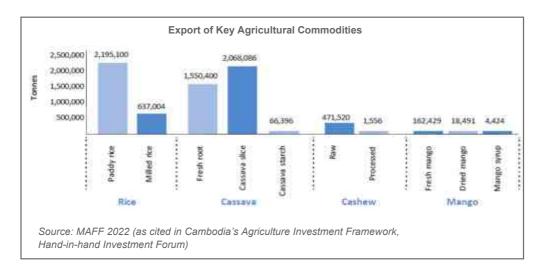

Its track record and experience include providing valuations to banana, rubber, and cashew nut plantations in the Rattanakkiri and Mondulkiri provinces of Cambodia, ranging from 100 hectares to 3,500 hectares whereby the rubber plantations have been harvested 12 times to-date and to pepper, mango, and durian plantations in the Kampot province of Cambodia ranging from 100 hectares to 2,500 hectares, whereby crops have been planted.