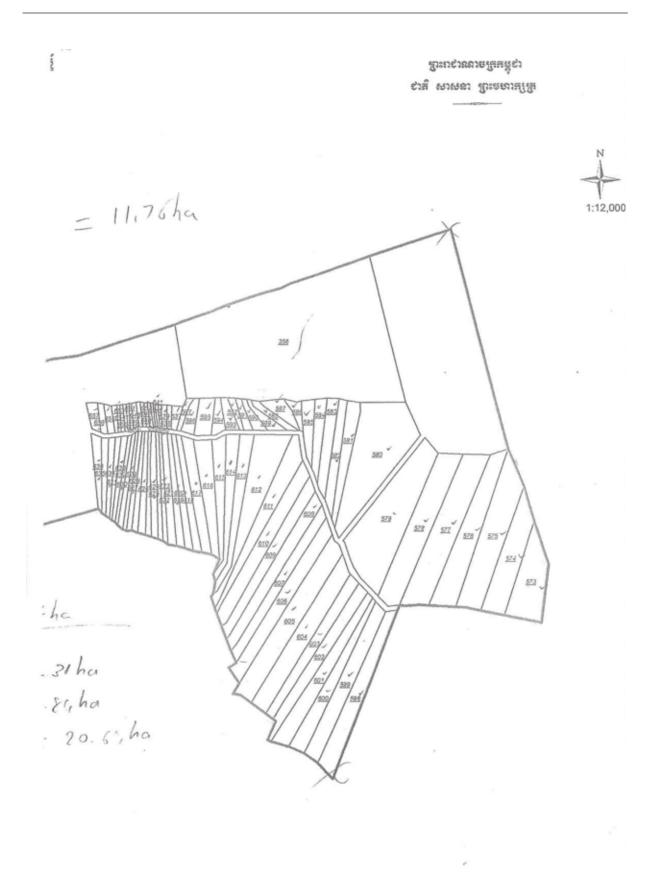

## Information on HLHI Land

- 4.5. HLHI has rights to the HLHI Land, which is freehold and situated in Trapaing Chor commune and Sangke Satorb commune, Oral district, Kampong Speu, Cambodia.
- 4.6. The HLHI Land is adjacent to the HLHA Land and both are located in the Oral/Aoral district which is situated in Kampong Speu Province in the central part of Cambodia. This area includes Phnom Aoral, which is the highest peak in Cambodia. It is also where the Aoral Wildlife Sanctuary is situated. The province has an estimated population of 50,000 people and generally famous for its sugar, cassava as well as other agricultural products.
- 4.7. The HLHI Land has been vacant for years with no heavy plantation activity carried out or any major investments made. The HLHI Land is constantly monitored by the operation and security team working in HLHA.
- 4.8. The HLHI Land has an aggregate area of approximately 509.54 hectares comprising the following:
  - (a) Hard Title Land;
  - (b) Soft Title Land; and
  - (c) Additional HLHI Land.

The breakdown of the HLHI Land by title and size is as follows:

| HLHI Land            | Area (hectares)      |  |
|----------------------|----------------------|--|
| Hard Title Land      | approximately 182.95 |  |
| Soft Title Land      | approximately 259.59 |  |
| Additional HLHI Land | approximately 67     |  |
| Total                | approximately 509.54 |  |