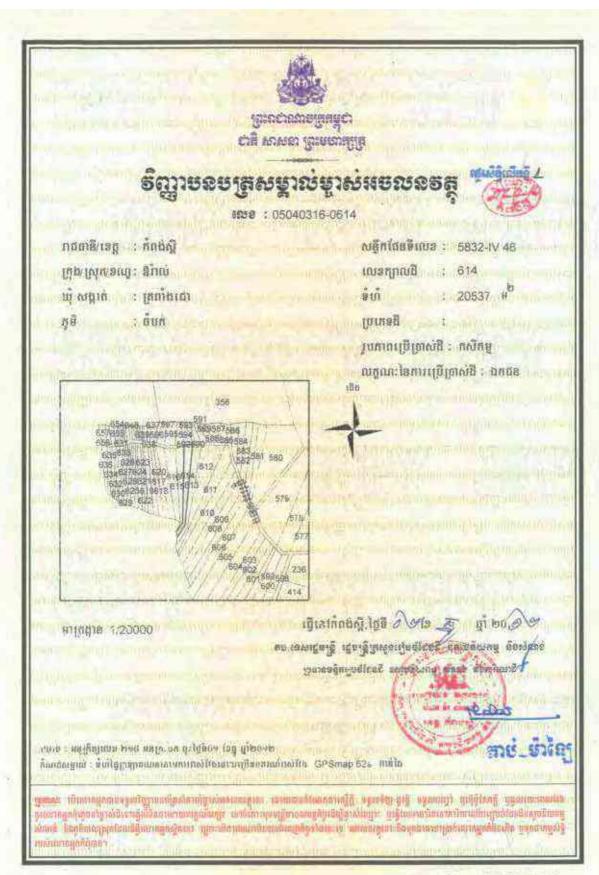

## Information on HLHI Land

- 4.5. HLHI has rights to the HLHI Land, which is freehold and situated in Trapaing Chor commune and Sangke Satorb commune, Oral district, Kampong Speu, Cambodia.
- 4.6. The HLHI Land is adjacent to the HLHA Land and both are located in the Oral/Aoral district which is situated in Kampong Speu Province in the central part of Cambodia. This area includes Phnom Aoral, which is the highest peak in Cambodia. It is also where the Aoral Wildlife Sanctuary is situated. The province has an estimated population of 50,000 people and generally famous for its sugar, cassava as well as other agricultural products.
- 4.7. The HLHI Land has been vacant for years with no heavy plantation activity carried out or any major investments made. The HLHI Land is constantly monitored by the operation and security team working in HLHA.
- 4.8. The HLHI Land has an aggregate area of approximately 509.54 hectares comprising the following:
  - (a) Hard Title Land;
  - (b) Soft Title Land; and
  - (c) Additional HLHI Land.

The breakdown of the HLHI Land by title and size is as follows:

| HLHI Land            | Area (hectares)      |  |
|----------------------|----------------------|--|
| Hard Title Land      | approximately 182.95 |  |
| Soft Title Land      | approximately 259.59 |  |
| Additional HLHI Land | approximately 67     |  |
| Total                | approximately 509.54 |  |

The difference in the Hard Title Land, Soft Title Land and Additional HLHI Land lies mainly in the nature and quality of the title ownership.

In the case of the Soft Title Land and Additional HLHI Land, they are only recognized under the local commune, and additional steps and costs need to be incurred to convert the title of such land to hard title, and under the terms of the HLHI SPA, the Purchaser has agreed to be responsible for such conversion if he chooses to do so.