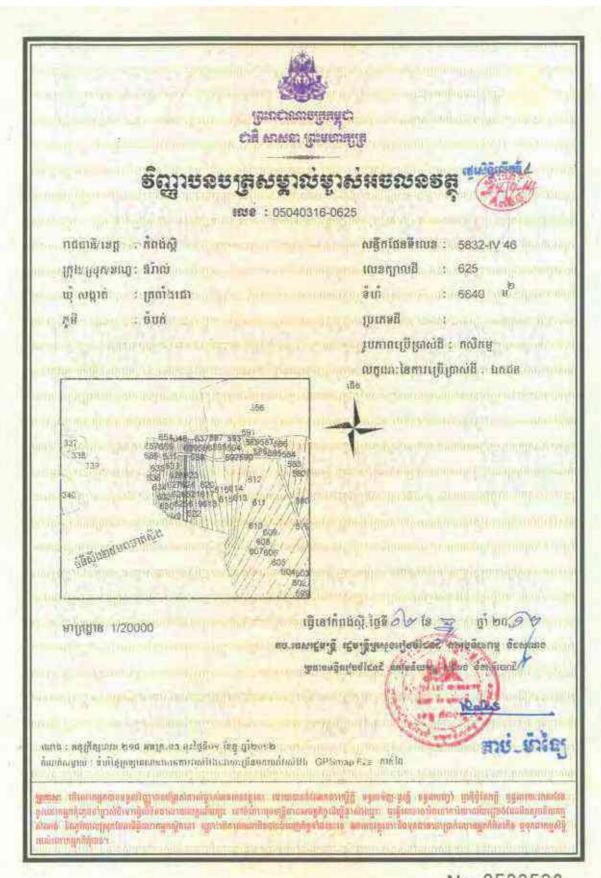

## Information on HLHI Land

- 4.5. HLHI has rights to the HLHI Land, which is freehold and situated in Trapaing Chor commune and Sangke Satorb commune, Oral district, Kampong Speu, Cambodia.
- 4.6. The HLHI Land is adjacent to the HLHA Land and both are located in the Oral/Aoral district which is situated in Kampong Speu Province in the central part of Cambodia. This area includes Phnom Aoral, which is the highest peak in Cambodia. It is also where the Aoral Wildlife Sanctuary is situated. The province has an estimated population of 50,000 people and generally famous for its sugar, cassava as well as other agricultural products.
- 4.7. The HLHI Land has been vacant for years with no heavy plantation activity carried out or any major investments made. The HLHI Land is constantly monitored by the operation and security team working in HLHA.
- 4.8. The HLHI Land has an aggregate area of approximately 509.54 hectares comprising the following:
  - (a) Hard Title Land;
  - (b) Soft Title Land; and
  - (c) Additional HLHI Land.

The breakdown of the HLHI Land by title and size is as follows:

| HLHI Land            | Area (hectares)      |  |
|----------------------|----------------------|--|
| Hard Title Land      | approximately 182.95 |  |
| Soft Title Land      | approximately 259.59 |  |
| Additional HLHI Land | approximately 67     |  |
| Total                | approximately 509.54 |  |

The difference in the Hard Title Land, Soft Title Land and Additional HLHI Land lies mainly in the nature and quality of the title ownership.

In the case of the Soft Title Land and Additional HLHI Land, they are only recognized under the local commune, and additional steps and costs need to be incurred to convert the title of such land to hard title, and under the terms of the HLHI SPA, the Purchaser has agreed to be responsible for such conversion if he chooses to do so.