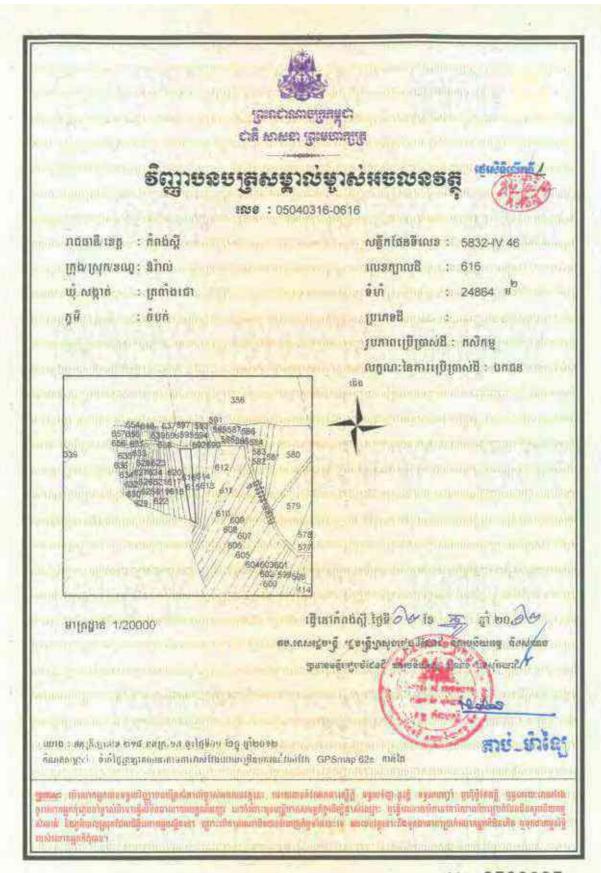

## Information on HLHI Land

- 4.5. HLHI has rights to the HLHI Land, which is freehold and situated in Trapaing Chor commune and Sangke Satorb commune, Oral district, Kampong Speu, Cambodia.
- 4.6. The HLHI Land is adjacent to the HLHA Land and both are located in the Oral/Aoral district which is situated in Kampong Speu Province in the central part of Cambodia. This area includes Phnom Aoral, which is the highest peak in Cambodia. It is also where the Aoral Wildlife Sanctuary is situated. The province has an estimated population of 50,000 people and generally famous for its sugar, cassava as well as other agricultural products.
- 4.7. The HLHI Land has been vacant for years with no heavy plantation activity carried out or any major investments made. The HLHI Land is constantly monitored by the operation and security team working in HLHA.
- 4.8. The HLHI Land has an aggregate area of approximately 509.54 hectares comprising the following:
  - (a) Hard Title Land;
  - (b) Soft Title Land; and
  - (c) Additional HLHI Land.

The breakdown of the HLHI Land by title and size is as follows:

| HLHI Land            | Area (hectares)      |  |
|----------------------|----------------------|--|
| Hard Title Land      | approximately 182.95 |  |
| Soft Title Land      | approximately 259.59 |  |
| Additional HLHI Land | approximately 67     |  |
| Total                | approximately 509.54 |  |

The difference in the Hard Title Land, Soft Title Land and Additional HLHI Land lies mainly in the nature and quality of the title ownership.

In the case of the Soft Title Land and Additional HLHI Land, they are only recognized under the local commune, and additional steps and costs need to be incurred to convert the title of such land to hard title, and under the terms of the HLHI SPA, the Purchaser has agreed to be responsible for such conversion if he chooses to do so.