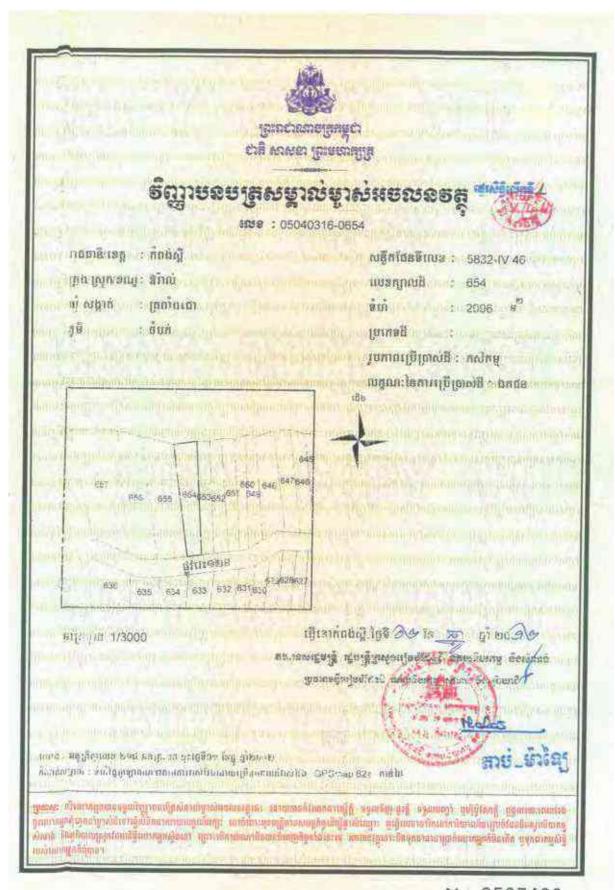

## Information on HLHI Land

- 4.5. HLHI has rights to the HLHI Land, which is freehold and situated in Trapaing Chor commune and Sangke Satorb commune, Oral district, Kampong Speu, Cambodia.
- 4.6. The HLHI Land is adjacent to the HLHA Land and both are located in the Oral/Aoral district which is situated in Kampong Speu Province in the central part of Cambodia. This area includes Phnom Aoral, which is the highest peak in Cambodia. It is also where the Aoral Wildlife Sanctuary is situated. The province has an estimated population of 50,000 people and generally famous for its sugar, cassava as well as other agricultural products.
- 4.7. The HLHI Land has been vacant for years with no heavy plantation activity carried out or any major investments made. The HLHI Land is constantly monitored by the operation and security team working in HLHA.
- 4.8. The HLHI Land has an aggregate area of approximately 509.54 hectares comprising the following:
  - (a) Hard Title Land;
  - (b) Soft Title Land; and
  - (c) Additional HLHI Land.

The breakdown of the HLHI Land by title and size is as follows:

| HLHI Land            | Area (hectares)      |  |
|----------------------|----------------------|--|
| Hard Title Land      | approximately 182.95 |  |
| Soft Title Land      | approximately 259.59 |  |
| Additional HLHI Land | approximately 67     |  |
| Total                | approximately 509.54 |  |

The difference in the Hard Title Land, Soft Title Land and Additional HLHI Land lies mainly in the nature and quality of the title ownership.

In the case of the Soft Title Land and Additional HLHI Land, they are only recognized under the local commune, and additional steps and costs need to be incurred to convert the title of such land to hard title, and under the terms of the HLHI SPA, the Purchaser has agreed to be responsible for such conversion if he chooses to do so.