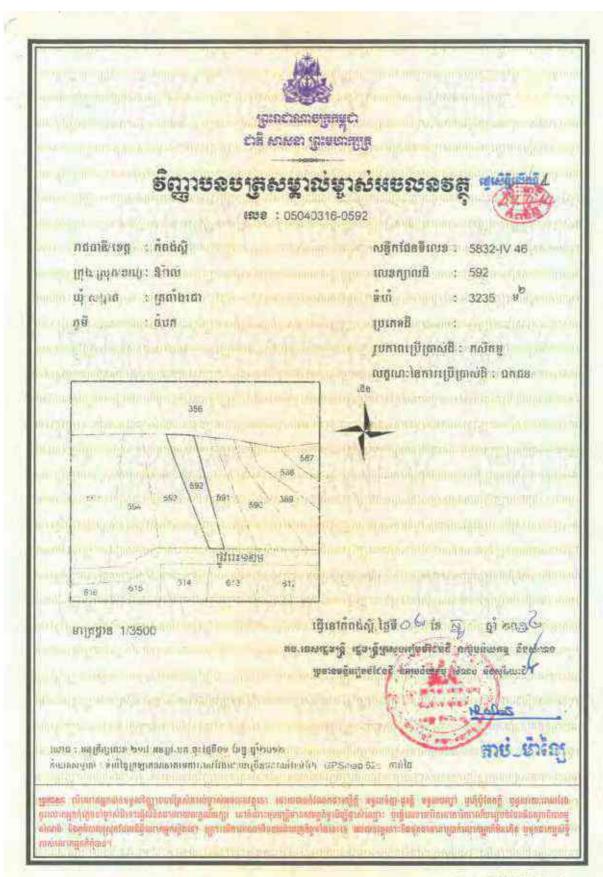

## Information on HLHI Land

- 4.5. HLHI has rights to the HLHI Land, which is freehold and situated in Trapaing Chor commune and Sangke Satorb commune, Oral district, Kampong Speu, Cambodia.
- 4.6. The HLHI Land is adjacent to the HLHA Land and both are located in the Oral/Aoral district which is situated in Kampong Speu Province in the central part of Cambodia. This area includes Phnom Aoral, which is the highest peak in Cambodia. It is also where the Aoral Wildlife Sanctuary is situated. The province has an estimated population of 50,000 people and generally famous for its sugar, cassava as well as other agricultural products.
- 4.7. The HLHI Land has been vacant for years with no heavy plantation activity carried out or any major investments made. The HLHI Land is constantly monitored by the operation and security team working in HLHA.
- 4.8. The HLHI Land has an aggregate area of approximately 509.54 hectares comprising the following:
  - (a) Hard Title Land;
  - (b) Soft Title Land; and
  - (c) Additional HLHI Land.

The breakdown of the HLHI Land by title and size is as follows:

| HLHI Land            | Area (hectares)      |  |
|----------------------|----------------------|--|
| Hard Title Land      | approximately 182.95 |  |
| Soft Title Land      | approximately 259.59 |  |
| Additional HLHI Land | approximately 67     |  |
| Total                | approximately 509.54 |  |

The difference in the Hard Title Land, Soft Title Land and Additional HLHI Land lies mainly in the nature and quality of the title ownership.

In the case of the Soft Title Land and Additional HLHI Land, they are only recognized under the local commune, and additional steps and costs need to be incurred to convert the title of such land to hard title, and under the terms of the HLHI SPA, the Purchaser has agreed to be responsible for such conversion if he chooses to do so.