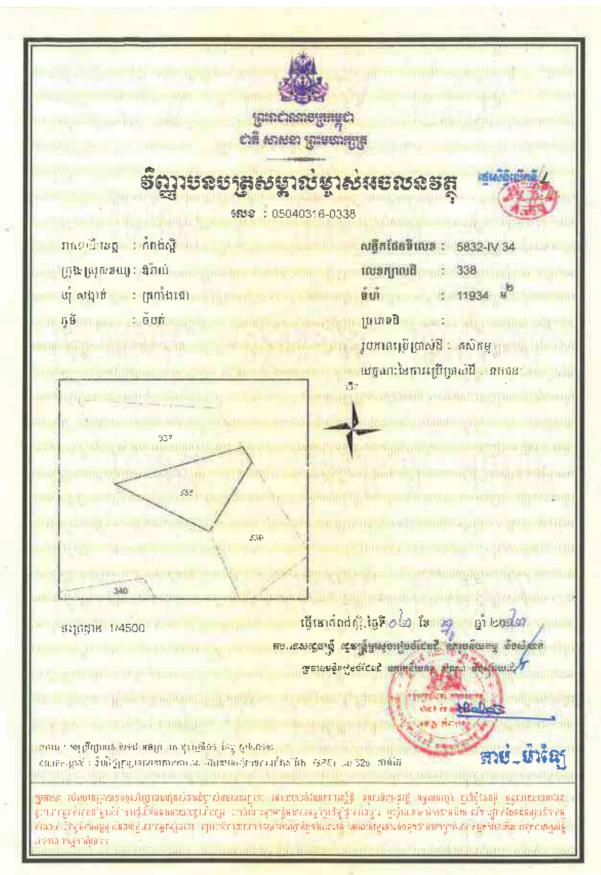

## Information on HLHI Land

- 4.5. HLHI has rights to the HLHI Land, which is freehold and situated in Trapaing Chor commune and Sangke Satorb commune, Oral district, Kampong Speu, Cambodia.
- 4.6. The HLHI Land is adjacent to the HLHA Land and both are located in the Oral/Aoral district which is situated in Kampong Speu Province in the central part of Cambodia. This area includes Phnom Aoral, which is the highest peak in Cambodia. It is also where the Aoral Wildlife Sanctuary is situated. The province has an estimated population of 50,000 people and generally famous for its sugar, cassava as well as other agricultural products.
- 4.7. The HLHI Land has been vacant for years with no heavy plantation activity carried out or any major investments made. The HLHI Land is constantly monitored by the operation and security team working in HLHA.
- 4.8. The HLHI Land has an aggregate area of approximately 509.54 hectares comprising the following:
  - (a) Hard Title Land;
  - (b) Soft Title Land; and
  - (c) Additional HLHI Land.

The breakdown of the HLHI Land by title and size is as follows:

| HLHI Land            | Area (hectares)      |  |
|----------------------|----------------------|--|
| Hard Title Land      | approximately 182.95 |  |
| Soft Title Land      | approximately 259.59 |  |
| Additional HLHI Land | approximately 67     |  |
| Total                | approximately 509.54 |  |

The difference in the Hard Title Land, Soft Title Land and Additional HLHI Land lies mainly in the nature and quality of the title ownership.

In the case of the Soft Title Land and Additional HLHI Land, they are only recognized under the local commune, and additional steps and costs need to be incurred to convert the title of such land to hard title, and under the terms of the HLHI SPA, the Purchaser has agreed to be responsible for such conversion if he chooses to do so.