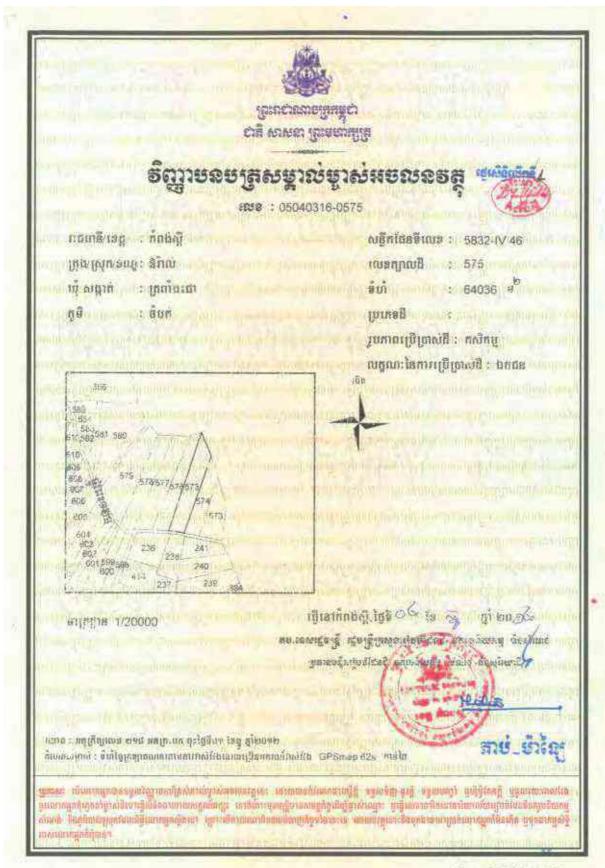

## Information on HLHI Land

- 4.5. HLHI has rights to the HLHI Land, which is freehold and situated in Trapaing Chor commune and Sangke Satorb commune, Oral district, Kampong Speu, Cambodia.
- 4.6. The HLHI Land is adjacent to the HLHA Land and both are located in the Oral/Aoral district which is situated in Kampong Speu Province in the central part of Cambodia. This area includes Phnom Aoral, which is the highest peak in Cambodia. It is also where the Aoral Wildlife Sanctuary is situated. The province has an estimated population of 50,000 people and generally famous for its sugar, cassava as well as other agricultural products.
- 4.7. The HLHI Land has been vacant for years with no heavy plantation activity carried out or any major investments made. The HLHI Land is constantly monitored by the operation and security team working in HLHA.
- 4.8. The HLHI Land has an aggregate area of approximately 509.54 hectares comprising the following:
  - (a) Hard Title Land;
  - (b) Soft Title Land; and
  - (c) Additional HLHI Land.

The breakdown of the HLHI Land by title and size is as follows:

| HLHI Land            | Area (hectares)      |  |
|----------------------|----------------------|--|
| Hard Title Land      | approximately 182.95 |  |
| Soft Title Land      | approximately 259.59 |  |
| Additional HLHI Land | approximately 67     |  |
| Total                | approximately 509.54 |  |

The difference in the Hard Title Land, Soft Title Land and Additional HLHI Land lies mainly in the nature and quality of the title ownership.

In the case of the Soft Title Land and Additional HLHI Land, they are only recognized under the local commune, and additional steps and costs need to be incurred to convert the title of such land to hard title, and under the terms of the HLHI SPA, the Purchaser has agreed to be responsible for such conversion if he chooses to do so.