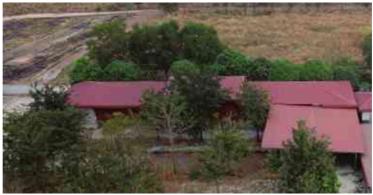

## Information on HLHI Land

- 4.5. HLHI has rights to the HLHI Land, which is freehold and situated in Trapaing Chor commune and Sangke Satorb commune, Oral district, Kampong Speu, Cambodia.
- 4.6. The HLHI Land is adjacent to the HLHA Land and both are located in the Oral/Aoral district which is situated in Kampong Speu Province in the central part of Cambodia. This area includes Phnom Aoral, which is the highest peak in Cambodia. It is also where the Aoral Wildlife Sanctuary is situated. The province has an estimated population of 50,000 people and generally famous for its sugar, cassava as well as other agricultural products.
- 4.7. The HLHI Land has been vacant for years with no heavy plantation activity carried out or any major investments made. The HLHI Land is constantly monitored by the operation and security team working in HLHA.
- 4.8. The HLHI Land has an aggregate area of approximately 509.54 hectares comprising the following:
  - (a) Hard Title Land;
  - (b) Soft Title Land; and
  - (c) Additional HLHI Land.

It is unlikely, however, that any buyer of the HLHI Land may be able to use it immediately for significant commercial or industrial purposes considering, *inter alia*, that the HLHI Land is adjacent to the HLHA Land and located in an area which is mainly rural and for agricultural use only, and also as there is no independent access to the HLHI Land currently, time and cost will have to be incurred to lay the infrastructure needed to create such access.