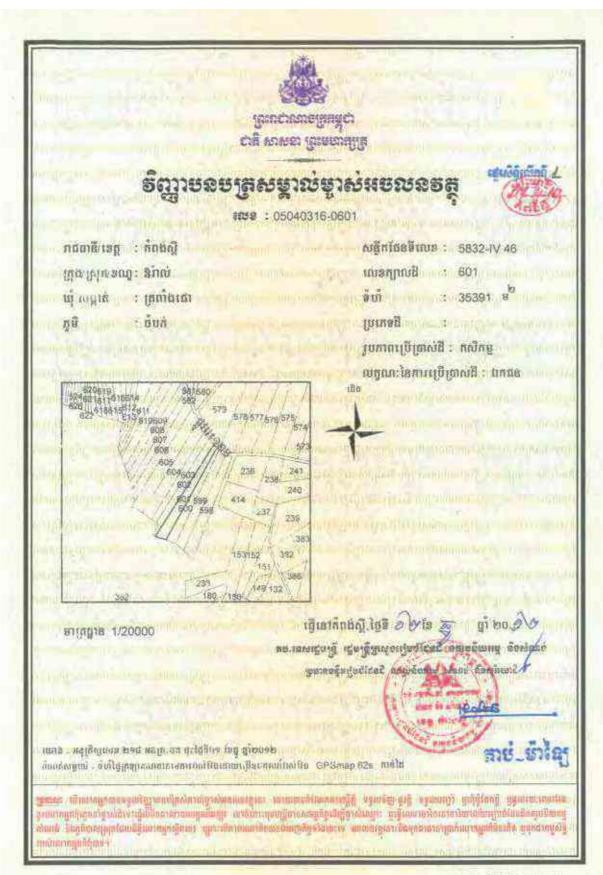

## Information on HLHI Land

- 4.5. HLHI has rights to the HLHI Land, which is freehold and situated in Trapaing Chor commune and Sangke Satorb commune, Oral district, Kampong Speu, Cambodia.
- 4.6. The HLHI Land is adjacent to the HLHA Land and both are located in the Oral/Aoral district which is situated in Kampong Speu Province in the central part of Cambodia. This area includes Phnom Aoral, which is the highest peak in Cambodia. It is also where the Aoral Wildlife Sanctuary is situated. The province has an estimated population of 50,000 people and generally famous for its sugar, cassava as well as other agricultural products.
- 4.7. The HLHI Land has been vacant for years with no heavy plantation activity carried out or any major investments made. The HLHI Land is constantly monitored by the operation and security team working in HLHA.
- 4.8. The HLHI Land has an aggregate area of approximately 509.54 hectares comprising the following:
  - (a) Hard Title Land;
  - (b) Soft Title Land; and
  - (c) Additional HLHI Land.

The breakdown of the HLHI Land by title and size is as follows:

| HLHI Land            | Area (hectares)      |  |
|----------------------|----------------------|--|
| Hard Title Land      | approximately 182.95 |  |
| Soft Title Land      | approximately 259.59 |  |
| Additional HLHI Land | approximately 67     |  |
| Total                | approximately 509.54 |  |

The difference in the Hard Title Land, Soft Title Land and Additional HLHI Land lies mainly in the nature and quality of the title ownership.

In the case of the Soft Title Land and Additional HLHI Land, they are only recognized under the local commune, and additional steps and costs need to be incurred to convert the title of such land to hard title, and under the terms of the HLHI SPA, the Purchaser has agreed to be responsible for such conversion if he chooses to do so.