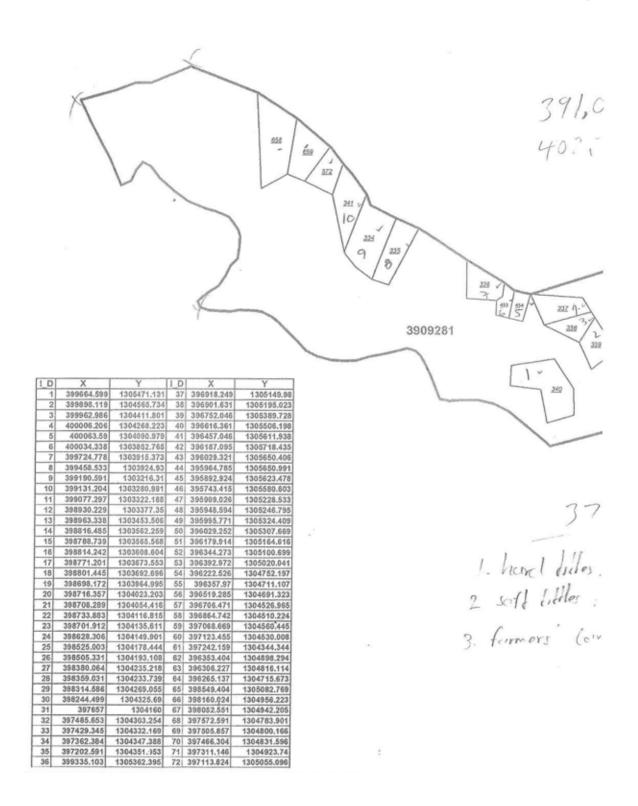

## Information on HLHI Land

- 4.5. HLHI has rights to the HLHI Land, which is freehold and situated in Trapaing Chor commune and Sangke Satorb commune, Oral district, Kampong Speu, Cambodia.
- 4.6. The HLHI Land is adjacent to the HLHA Land and both are located in the Oral/Aoral district which is situated in Kampong Speu Province in the central part of Cambodia. This area includes Phnom Aoral, which is the highest peak in Cambodia. It is also where the Aoral Wildlife Sanctuary is situated. The province has an estimated population of 50,000 people and generally famous for its sugar, cassava as well as other agricultural products.
- 4.7. The HLHI Land has been vacant for years with no heavy plantation activity carried out or any major investments made. The HLHI Land is constantly monitored by the operation and security team working in HLHA.
- 4.8. The HLHI Land has an aggregate area of approximately 509.54 hectares comprising the following:
  - (a) Hard Title Land;
  - (b) Soft Title Land; and
  - (c) Additional HLHI Land.

The breakdown of the HLHI Land by title and size is as follows:

| HLHI Land            | Area (hectares)      |  |
|----------------------|----------------------|--|
| Hard Title Land      | approximately 182.95 |  |
| Soft Title Land      | approximately 259.59 |  |
| Additional HLHI Land | approximately 67     |  |
| Total                | approximately 509.54 |  |

The difference in the Hard Title Land, Soft Title Land and Additional HLHI Land lies mainly in the nature and quality of the title ownership.

In the case of the Soft Title Land and Additional HLHI Land, they are only recognized under the local commune, and additional steps and costs need to be incurred to convert the title of such land to hard title, and under the terms of the HLHI SPA, the Purchaser has agreed to be responsible for such conversion if he chooses to do so.