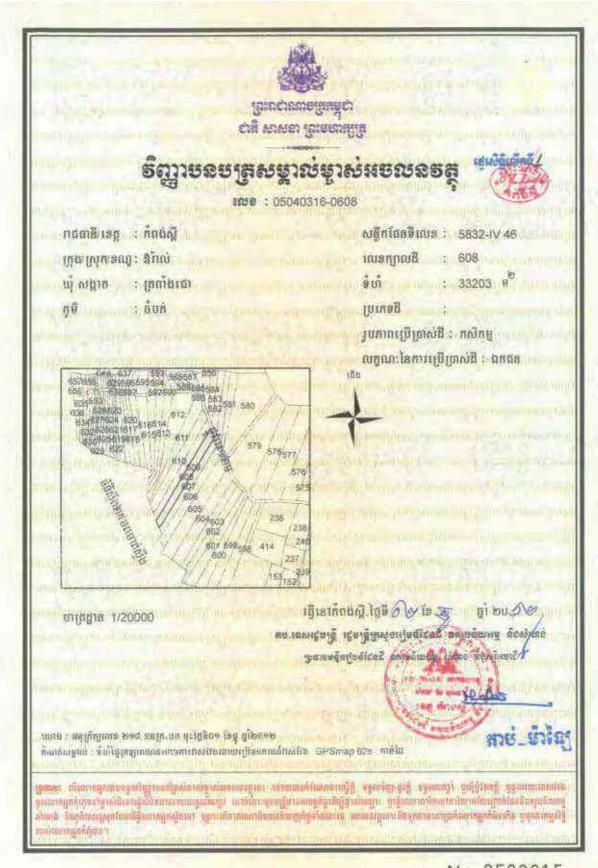

## Information on HLHI Land

- 4.5. HLHI has rights to the HLHI Land, which is freehold and situated in Trapaing Chor commune and Sangke Satorb commune, Oral district, Kampong Speu, Cambodia.
- 4.6. The HLHI Land is adjacent to the HLHA Land and both are located in the Oral/Aoral district which is situated in Kampong Speu Province in the central part of Cambodia. This area includes Phnom Aoral, which is the highest peak in Cambodia. It is also where the Aoral Wildlife Sanctuary is situated. The province has an estimated population of 50,000 people and generally famous for its sugar, cassava as well as other agricultural products.
- 4.7. The HLHI Land has been vacant for years with no heavy plantation activity carried out or any major investments made. The HLHI Land is constantly monitored by the operation and security team working in HLHA.
- 4.8. The HLHI Land has an aggregate area of approximately 509.54 hectares comprising the following:
  - (a) Hard Title Land;
  - (b) Soft Title Land; and
  - (c) Additional HLHI Land.

The breakdown of the HLHI Land by title and size is as follows:

| HLHI Land            | Area (hectares)      |  |
|----------------------|----------------------|--|
| Hard Title Land      | approximately 182.95 |  |
| Soft Title Land      | approximately 259.59 |  |
| Additional HLHI Land | approximately 67     |  |
| Total                | approximately 509.54 |  |

The difference in the Hard Title Land, Soft Title Land and Additional HLHI Land lies mainly in the nature and quality of the title ownership.

In the case of the Soft Title Land and Additional HLHI Land, they are only recognized under the local commune, and additional steps and costs need to be incurred to convert the title of such land to hard title, and under the terms of the HLHI SPA, the Purchaser has agreed to be responsible for such conversion if he chooses to do so.