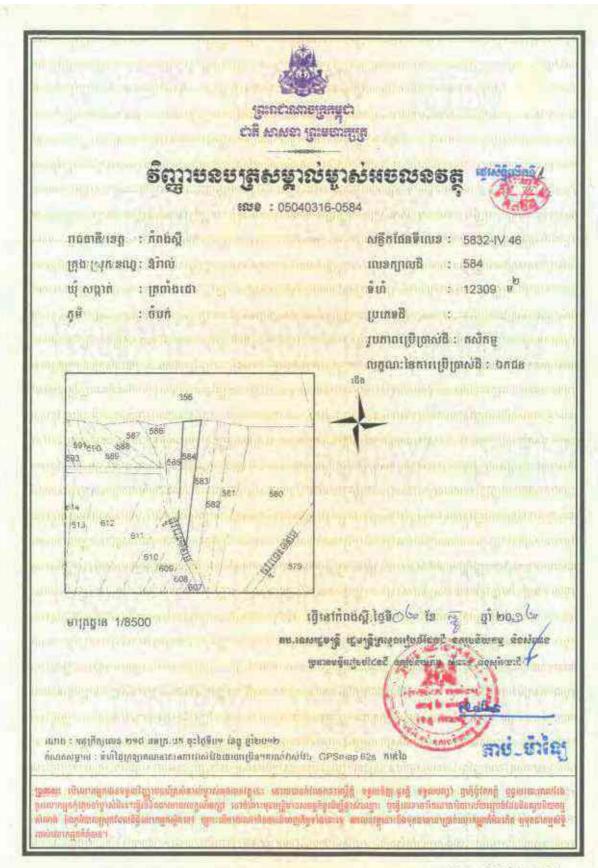

"HLHA Land"

The land situated in Trapaing Chor commune and Sangke Satorb commune, Oral district, Kampong Speu, Cambodia that HLHA has rights to, further details of which are set out under Section 8 below

Land, the HLHA Built-Up Area and the HLHI Land dated 17 February 2024 and reproduced in its entirety in

**Appendix B** to this Circular

"Property Valuer" Asia Real Estate Cambodia Co., Ltd.

"Proposed Disposals