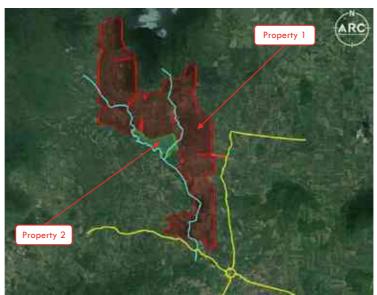

## Information on HLHI Land

- 4.5. HLHI has rights to the HLHI Land, which is freehold and situated in Trapaing Chor commune and Sangke Satorb commune, Oral district, Kampong Speu, Cambodia.
- 4.6. The HLHI Land is adjacent to the HLHA Land and both are located in the Oral/Aoral district which is situated in Kampong Speu Province in the central part of Cambodia. This area includes Phnom Aoral, which is the highest peak in Cambodia. It is also where the Aoral Wildlife Sanctuary is situated. The province has an estimated population of 50,000 people and generally famous for its sugar, cassava as well as other agricultural products.
- 4.7. The HLHI Land has been vacant for years with no heavy plantation activity carried out or any major investments made. The HLHI Land is constantly monitored by the operation and security team working in HLHA.
- 4.8. The HLHI Land has an aggregate area of approximately 509.54 hectares comprising the following:
  - (a) Hard Title Land;
  - (b) Soft Title Land; and
  - (c) Additional HLHI Land.

The breakdown of the HLHI Land by title and size is as follows:

| HLHI Land            | Area (hectares)      |  |
|----------------------|----------------------|--|
| Hard Title Land      | approximately 182.95 |  |
| Soft Title Land      | approximately 259.59 |  |
| Additional HLHI Land | approximately 67     |  |
| Total                | approximately 509.54 |  |