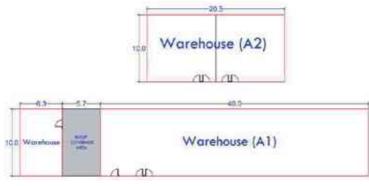

## Information on HLHI Land

- 4.5. HLHI has rights to the HLHI Land, which is freehold and situated in Trapaing Chor commune and Sangke Satorb commune, Oral district, Kampong Speu, Cambodia.
- 4.6. The HLHI Land is adjacent to the HLHA Land and both are located in the Oral/Aoral district which is situated in Kampong Speu Province in the central part of Cambodia. This area includes Phnom Aoral, which is the highest peak in Cambodia. It is also where the Aoral Wildlife Sanctuary is situated. The province has an estimated population of 50,000 people and generally famous for its sugar, cassava as well as other agricultural products.
- 4.7. The HLHI Land has been vacant for years with no heavy plantation activity carried out or any major investments made. The HLHI Land is constantly monitored by the operation and security team working in HLHA.
- 4.8. The HLHI Land has an aggregate area of approximately 509.54 hectares comprising the following:
  - (a) Hard Title Land;
  - (b) Soft Title Land; and
  - (c) Additional HLHI Land.

The breakdown of the HLHI Land by title and size is as follows:

| HLHI Land            | Area (hectares)      |  |
|----------------------|----------------------|--|
| Hard Title Land      | approximately 182.95 |  |
| Soft Title Land      | approximately 259.59 |  |
| Additional HLHI Land | approximately 67     |  |
| Total                | approximately 509.54 |  |

The difference in the Hard Title Land, Soft Title Land and Additional HLHI Land lies mainly in the nature and quality of the title ownership.

In the case of the Soft Title Land and Additional HLHI Land, they are only recognized under the local commune, and additional steps and costs need to be incurred to convert the title of such land to hard title, and under the terms of the HLHI SPA, the Purchaser has agreed to be responsible for such conversion if he chooses to do so.