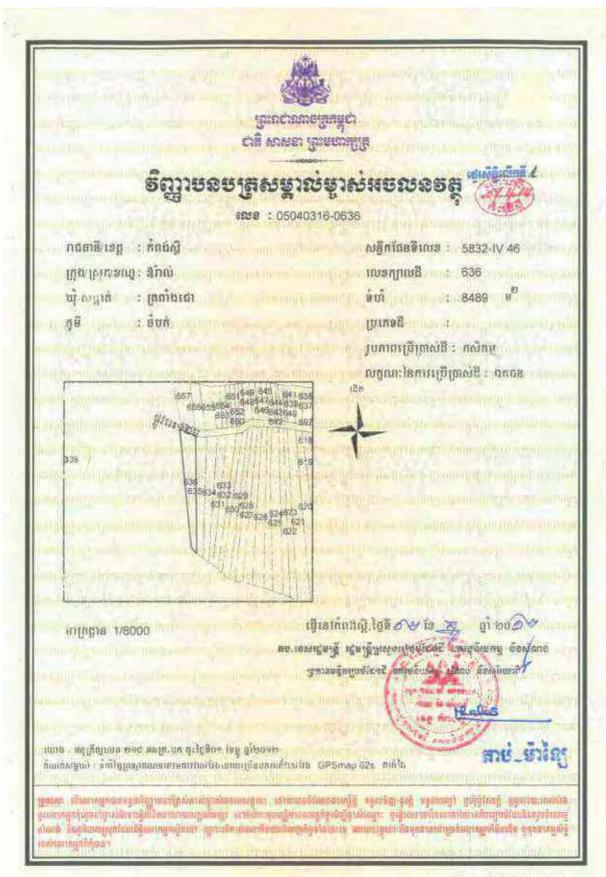

## Information on HLHI Land

- 4.5. HLHI has rights to the HLHI Land, which is freehold and situated in Trapaing Chor commune and Sangke Satorb commune, Oral district, Kampong Speu, Cambodia.
- 4.6. The HLHI Land is adjacent to the HLHA Land and both are located in the Oral/Aoral district which is situated in Kampong Speu Province in the central part of Cambodia. This area includes Phnom Aoral, which is the highest peak in Cambodia. It is also where the Aoral Wildlife Sanctuary is situated. The province has an estimated population of 50,000 people and generally famous for its sugar, cassava as well as other agricultural products.
- 4.7. The HLHI Land has been vacant for years with no heavy plantation activity carried out or any major investments made. The HLHI Land is constantly monitored by the operation and security team working in HLHA.
- 4.8. The HLHI Land has an aggregate area of approximately 509.54 hectares comprising the following:
  - (a) Hard Title Land;
  - (b) Soft Title Land; and
  - (c) Additional HLHI Land.

The breakdown of the HLHI Land by title and size is as follows:

| HLHI Land            | Area (hectares)      |  |
|----------------------|----------------------|--|
| Hard Title Land      | approximately 182.95 |  |
| Soft Title Land      | approximately 259.59 |  |
| Additional HLHI Land | approximately 67     |  |
| Total                | approximately 509.54 |  |

The difference in the Hard Title Land, Soft Title Land and Additional HLHI Land lies mainly in the nature and quality of the title ownership.

In the case of the Soft Title Land and Additional HLHI Land, they are only recognized under the local commune, and additional steps and costs need to be incurred to convert the title of such land to hard title, and under the terms of the HLHI SPA, the Purchaser has agreed to be responsible for such conversion if he chooses to do so.