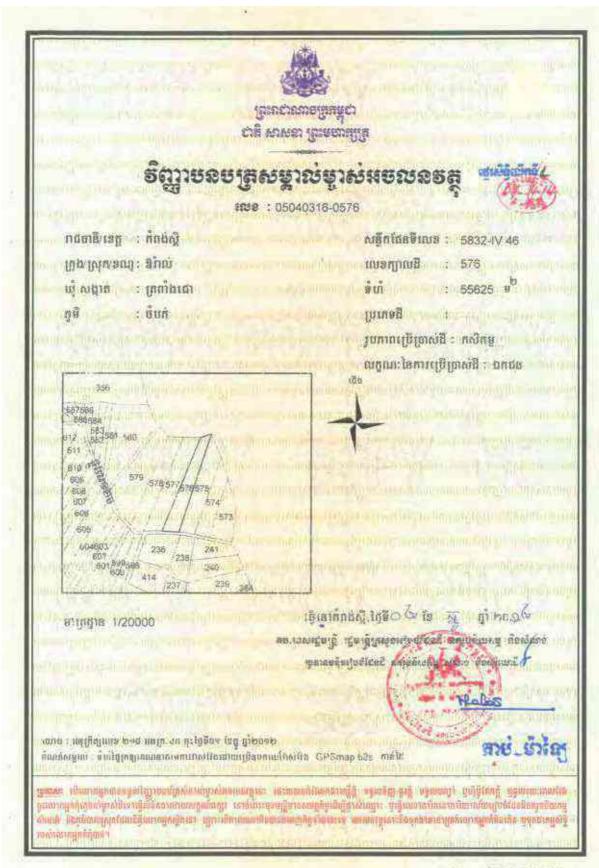

## Information on HLHI Land

- 4.5. HLHI has rights to the HLHI Land, which is freehold and situated in Trapaing Chor commune and Sangke Satorb commune, Oral district, Kampong Speu, Cambodia.
- 4.6. The HLHI Land is adjacent to the HLHA Land and both are located in the Oral/Aoral district which is situated in Kampong Speu Province in the central part of Cambodia. This area includes Phnom Aoral, which is the highest peak in Cambodia. It is also where the Aoral Wildlife Sanctuary is situated. The province has an estimated population of 50,000 people and generally famous for its sugar, cassava as well as other agricultural products.
- 4.7. The HLHI Land has been vacant for years with no heavy plantation activity carried out or any major investments made. The HLHI Land is constantly monitored by the operation and security team working in HLHA.
- 4.8. The HLHI Land has an aggregate area of approximately 509.54 hectares comprising the following:
  - (a) Hard Title Land;
  - (b) Soft Title Land; and
  - (c) Additional HLHI Land.

The breakdown of the HLHI Land by title and size is as follows:

| HLHI Land            | Area (hectares)      |  |
|----------------------|----------------------|--|
| Hard Title Land      | approximately 182.95 |  |
| Soft Title Land      | approximately 259.59 |  |
| Additional HLHI Land | approximately 67     |  |
| Total                | approximately 509.54 |  |

The difference in the Hard Title Land, Soft Title Land and Additional HLHI Land lies mainly in the nature and quality of the title ownership.

In the case of the Soft Title Land and Additional HLHI Land, they are only recognized under the local commune, and additional steps and costs need to be incurred to convert the title of such land to hard title, and under the terms of the HLHI SPA, the Purchaser has agreed to be responsible for such conversion if he chooses to do so.