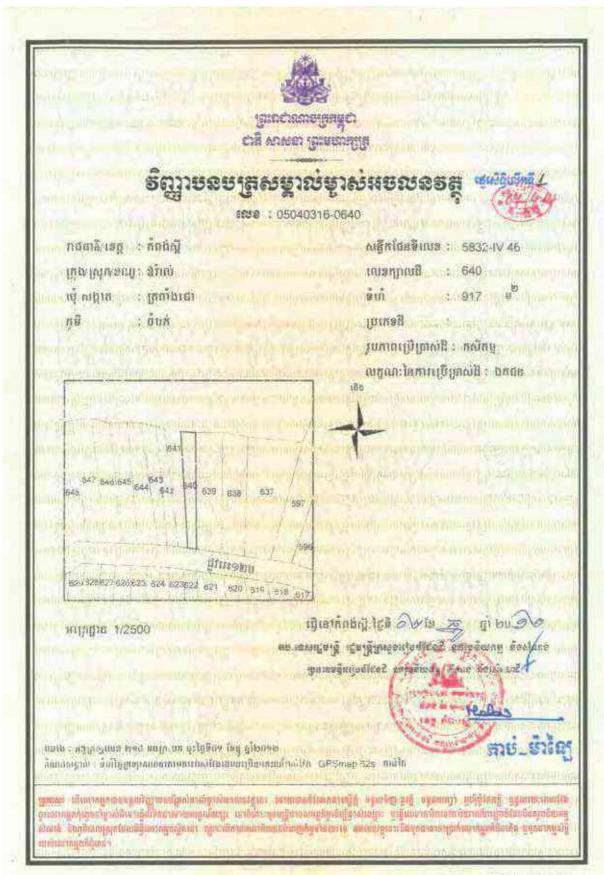

## Information on HLHI Land

- 4.5. HLHI has rights to the HLHI Land, which is freehold and situated in Trapaing Chor commune and Sangke Satorb commune, Oral district, Kampong Speu, Cambodia.
- 4.6. The HLHI Land is adjacent to the HLHA Land and both are located in the Oral/Aoral district which is situated in Kampong Speu Province in the central part of Cambodia. This area includes Phnom Aoral, which is the highest peak in Cambodia. It is also where the Aoral Wildlife Sanctuary is situated. The province has an estimated population of 50,000 people and generally famous for its sugar, cassava as well as other agricultural products.
- 4.7. The HLHI Land has been vacant for years with no heavy plantation activity carried out or any major investments made. The HLHI Land is constantly monitored by the operation and security team working in HLHA.
- 4.8. The HLHI Land has an aggregate area of approximately 509.54 hectares comprising the following:
  - (a) Hard Title Land;
  - (b) Soft Title Land; and
  - (c) Additional HLHI Land.

The breakdown of the HLHI Land by title and size is as follows:

| HLHI Land            | Area (hectares)      |  |
|----------------------|----------------------|--|
| Hard Title Land      | approximately 182.95 |  |
| Soft Title Land      | approximately 259.59 |  |
| Additional HLHI Land | approximately 67     |  |
| Total                | approximately 509.54 |  |

The difference in the Hard Title Land, Soft Title Land and Additional HLHI Land lies mainly in the nature and quality of the title ownership.

In the case of the Soft Title Land and Additional HLHI Land, they are only recognized under the local commune, and additional steps and costs need to be incurred to convert the title of such land to hard title, and under the terms of the HLHI SPA, the Purchaser has agreed to be responsible for such conversion if he chooses to do so.