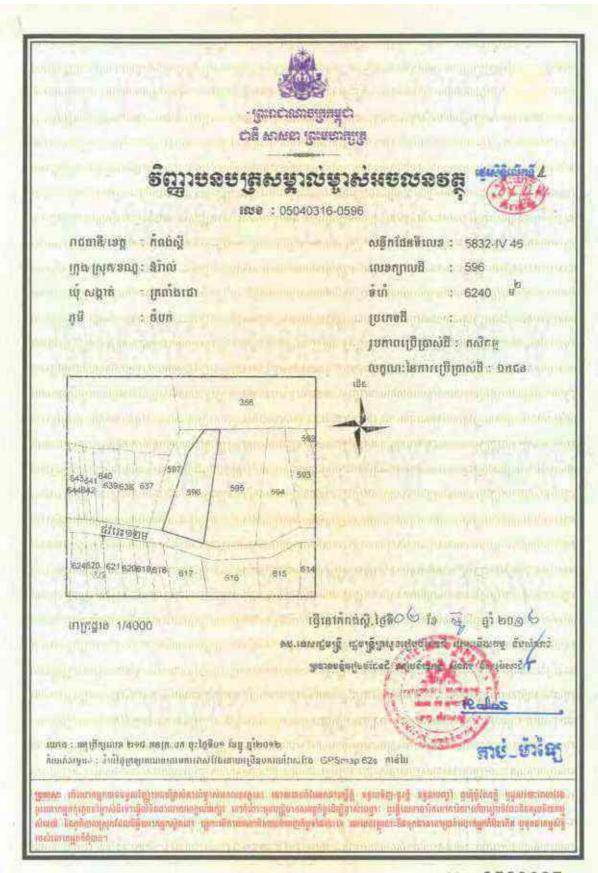

## Information on HLHI Land

- 4.5. HLHI has rights to the HLHI Land, which is freehold and situated in Trapaing Chor commune and Sangke Satorb commune, Oral district, Kampong Speu, Cambodia.
- 4.6. The HLHI Land is adjacent to the HLHA Land and both are located in the Oral/Aoral district which is situated in Kampong Speu Province in the central part of Cambodia. This area includes Phnom Aoral, which is the highest peak in Cambodia. It is also where the Aoral Wildlife Sanctuary is situated. The province has an estimated population of 50,000 people and generally famous for its sugar, cassava as well as other agricultural products.
- 4.7. The HLHI Land has been vacant for years with no heavy plantation activity carried out or any major investments made. The HLHI Land is constantly monitored by the operation and security team working in HLHA.
- 4.8. The HLHI Land has an aggregate area of approximately 509.54 hectares comprising the following:
  - (a) Hard Title Land;
  - (b) Soft Title Land; and
  - (c) Additional HLHI Land.

The breakdown of the HLHI Land by title and size is as follows:

| HLHI Land            | Area (hectares)      |  |
|----------------------|----------------------|--|
| Hard Title Land      | approximately 182.95 |  |
| Soft Title Land      | approximately 259.59 |  |
| Additional HLHI Land | approximately 67     |  |
| Total                | approximately 509.54 |  |

The difference in the Hard Title Land, Soft Title Land and Additional HLHI Land lies mainly in the nature and quality of the title ownership.

In the case of the Soft Title Land and Additional HLHI Land, they are only recognized under the local commune, and additional steps and costs need to be incurred to convert the title of such land to hard title, and under the terms of the HLHI SPA, the Purchaser has agreed to be responsible for such conversion if he chooses to do so.