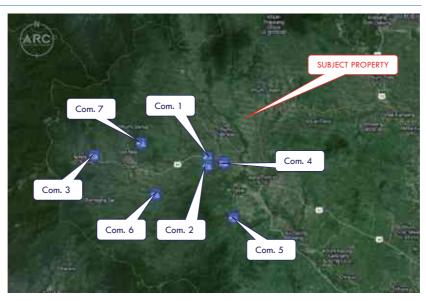

## Valuation of HLHI Land

4.11. In connection with the finalisation of the financial statements of the Group for FY2023, the Property Valuer has performed a valuation, *inter alia*, of the HLHI Land as at the Valuation Date where the valuation is on a Market Value basis in accordance with the RICS Valuation Global Standard and International Valuation Standards. The Property Valuer had arrived at the Market Value of the HLHI Land as at the Valuation Date based, *inter alia*, on market conditions and circumstances as at the Valuation Date and data collected on sale and purchase transactions within the vicinity of the HLHI Land as direct comparable (including Property Valuer's research of property databases, commune officers, chiefs of villages, inquiries from other agents, and any other information that has been provided to the Property Valuer).

A copy of the Property Valuation Report is annexed hereto at Appendix B.

- 4.12. Based on the Property Valuation Report, the Market Value of the HLHI Land as at the Valuation Date was US\$4.824 million, which was taken into account by the Independent Valuer in ascertaining the HLHI Appraised Value.
- 4.13. By way of further comparison, the historical market value of the HLHI Land as at year end for the previous 3 financial years from FY2020 to FY2022 are also set out in the table below, which also sets out a summary of the material assumptions and valuation methodologies adopted by the relevant valuers in such valuation exercises:

| HLHI<br>Land | Valuer                                      | Valuation<br>Amount | Valuation<br>Methodologies                                                                                       | Material Assumptions                                                                                                                                                                                                                                                                                                                                                                                                                                  |
|--------------|---------------------------------------------|---------------------|------------------------------------------------------------------------------------------------------------------|-------------------------------------------------------------------------------------------------------------------------------------------------------------------------------------------------------------------------------------------------------------------------------------------------------------------------------------------------------------------------------------------------------------------------------------------------------|
| FY2023       | Asia Real<br>Estate<br>Cambodia<br>Co., Ltd | US\$4,824,000       | Market Value based on comparison approach with other similar properties in the vicinity with freehold interests. | The Property Valuer had compared the HLHI Land to four other freehold properties, with equal weightage given for each property, where the ascribed value of such properties was based on their respective asking price with a discount factor of between 20% to 25% (in the case of three properties whose sales were not concluded) and the actual sale price (in the case of the remaining property) in deriving the Market Value of the HLHI Land. |

| HLHI<br>Land | Valuer                                     | Valuation<br>Amount | Valuation<br>Methodologies                                                                                                                  | Material Assumptions                                                                                                                                                                                                                                                                                                                                                                                                                                                                                                                                                                                                                                                        |
|--------------|--------------------------------------------|---------------------|---------------------------------------------------------------------------------------------------------------------------------------------|-----------------------------------------------------------------------------------------------------------------------------------------------------------------------------------------------------------------------------------------------------------------------------------------------------------------------------------------------------------------------------------------------------------------------------------------------------------------------------------------------------------------------------------------------------------------------------------------------------------------------------------------------------------------------------|
| FY2022       | Japan<br>Valuers<br>(Thailand)<br>Co., Ltd | US\$3,230,000       | Market value based on comparison approach with other similar properties in the vicinity, comprising both freehold and leasehold properties. | The valuer had compared the HLHI Land to three properties (two freehold and one leasehold properties), of which a 93.46% weightage and a 1.87% weightage was given to the ascribed value of the 2 freehold properties respectively and a 4.67% weightage was given to the ascribed value of the leasehold property, where the ascribed value of such properties was based on their respective asking price with a discount factor of 10% (by reason of the sale of such properties not having been concluded) in deriving the market value of the HLHI Land.  The valuer assumed that the HLHI Land can be freely transferred, mortgaged, and let in the market without any |
| EV2021       | Koy Bool                                   | 11843 000 000       | Market value based                                                                                                                          | additional fee.                                                                                                                                                                                                                                                                                                                                                                                                                                                                                                                                                                                                                                                             |
| FY2021       | Key Real<br>Estate<br>Co., Ltd             | US\$3,000,000       | Market value based on comparison approach with other similar properties in the vicinity.                                                    | _                                                                                                                                                                                                                                                                                                                                                                                                                                                                                                                                                                                                                                                                           |
| FY2020       |                                            | US\$2,900,000       | Market value based on comparison approach with other similar properties in the vicinity.                                                    | _                                                                                                                                                                                                                                                                                                                                                                                                                                                                                                                                                                                                                                                                           |