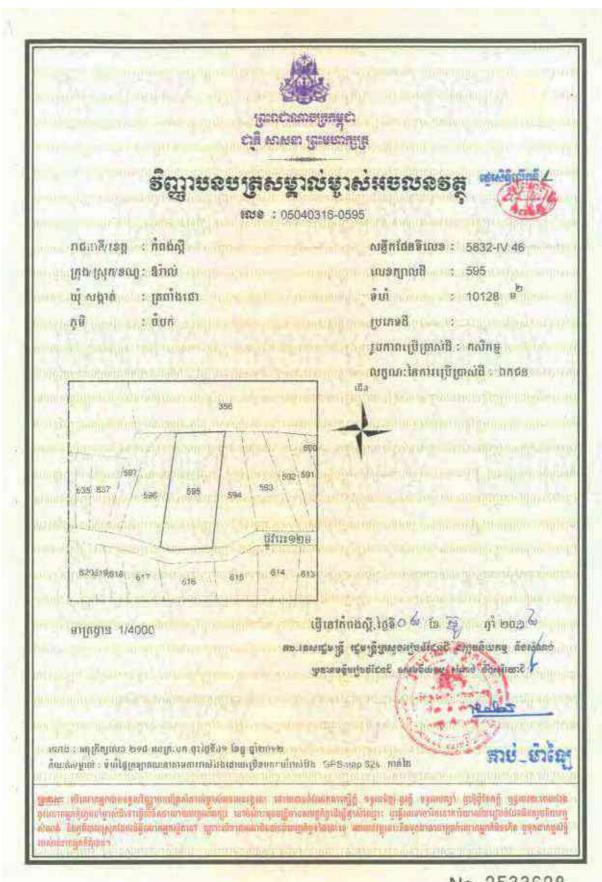

## Information on HLHI Land

- 4.5. HLHI has rights to the HLHI Land, which is freehold and situated in Trapaing Chor commune and Sangke Satorb commune, Oral district, Kampong Speu, Cambodia.
- 4.6. The HLHI Land is adjacent to the HLHA Land and both are located in the Oral/Aoral district which is situated in Kampong Speu Province in the central part of Cambodia. This area includes Phnom Aoral, which is the highest peak in Cambodia. It is also where the Aoral Wildlife Sanctuary is situated. The province has an estimated population of 50,000 people and generally famous for its sugar, cassava as well as other agricultural products.
- 4.7. The HLHI Land has been vacant for years with no heavy plantation activity carried out or any major investments made. The HLHI Land is constantly monitored by the operation and security team working in HLHA.
- 4.8. The HLHI Land has an aggregate area of approximately 509.54 hectares comprising the following:
  - (a) Hard Title Land;
  - (b) Soft Title Land; and
  - (c) Additional HLHI Land.

The breakdown of the HLHI Land by title and size is as follows:

| HLHI Land            | Area (hectares)      |  |
|----------------------|----------------------|--|
| Hard Title Land      | approximately 182.95 |  |
| Soft Title Land      | approximately 259.59 |  |
| Additional HLHI Land | approximately 67     |  |
| Total                | approximately 509.54 |  |

The difference in the Hard Title Land, Soft Title Land and Additional HLHI Land lies mainly in the nature and quality of the title ownership.

In the case of the Soft Title Land and Additional HLHI Land, they are only recognized under the local commune, and additional steps and costs need to be incurred to convert the title of such land to hard title, and under the terms of the HLHI SPA, the Purchaser has agreed to be responsible for such conversion if he chooses to do so.