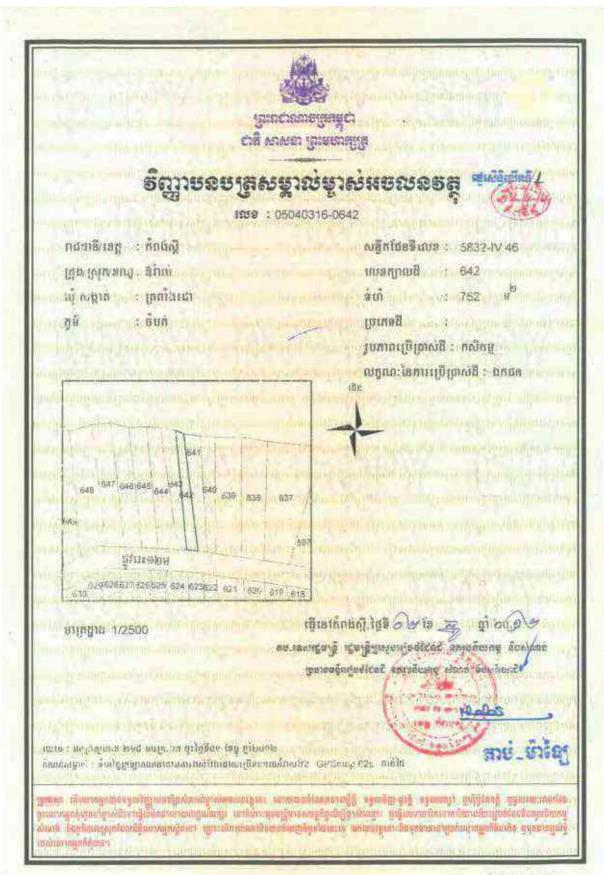

## Information on HLHI Land

- 4.5. HLHI has rights to the HLHI Land, which is freehold and situated in Trapaing Chor commune and Sangke Satorb commune, Oral district, Kampong Speu, Cambodia.
- 4.6. The HLHI Land is adjacent to the HLHA Land and both are located in the Oral/Aoral district which is situated in Kampong Speu Province in the central part of Cambodia. This area includes Phnom Aoral, which is the highest peak in Cambodia. It is also where the Aoral Wildlife Sanctuary is situated. The province has an estimated population of 50,000 people and generally famous for its sugar, cassava as well as other agricultural products.
- 4.7. The HLHI Land has been vacant for years with no heavy plantation activity carried out or any major investments made. The HLHI Land is constantly monitored by the operation and security team working in HLHA.
- 4.8. The HLHI Land has an aggregate area of approximately 509.54 hectares comprising the following:
  - (a) Hard Title Land;
  - (b) Soft Title Land; and
  - (c) Additional HLHI Land.

The breakdown of the HLHI Land by title and size is as follows:

| HLHI Land            | Area (hectares)      |  |
|----------------------|----------------------|--|
| Hard Title Land      | approximately 182.95 |  |
| Soft Title Land      | approximately 259.59 |  |
| Additional HLHI Land | approximately 67     |  |
| Total                | approximately 509.54 |  |

The difference in the Hard Title Land, Soft Title Land and Additional HLHI Land lies mainly in the nature and quality of the title ownership.

In the case of the Soft Title Land and Additional HLHI Land, they are only recognized under the local commune, and additional steps and costs need to be incurred to convert the title of such land to hard title, and under the terms of the HLHI SPA, the Purchaser has agreed to be responsible for such conversion if he chooses to do so.