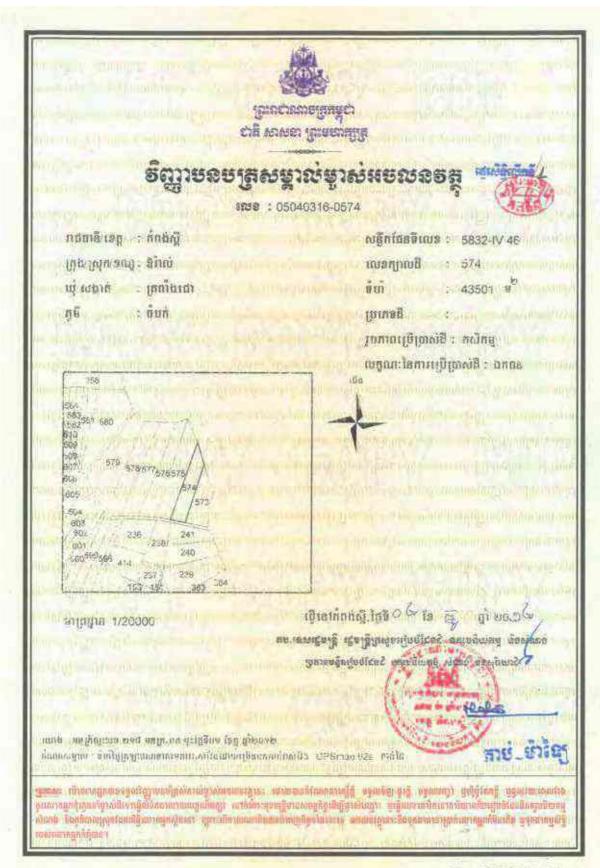

## Information on HLHI Land

- 4.5. HLHI has rights to the HLHI Land, which is freehold and situated in Trapaing Chor commune and Sangke Satorb commune, Oral district, Kampong Speu, Cambodia.
- 4.6. The HLHI Land is adjacent to the HLHA Land and both are located in the Oral/Aoral district which is situated in Kampong Speu Province in the central part of Cambodia. This area includes Phnom Aoral, which is the highest peak in Cambodia. It is also where the Aoral Wildlife Sanctuary is situated. The province has an estimated population of 50,000 people and generally famous for its sugar, cassava as well as other agricultural products.
- 4.7. The HLHI Land has been vacant for years with no heavy plantation activity carried out or any major investments made. The HLHI Land is constantly monitored by the operation and security team working in HLHA.
- 4.8. The HLHI Land has an aggregate area of approximately 509.54 hectares comprising the following:
  - (a) Hard Title Land;
  - (b) Soft Title Land; and
  - (c) Additional HLHI Land.

The breakdown of the HLHI Land by title and size is as follows:

| HLHI Land            | Area (hectares)      |  |
|----------------------|----------------------|--|
| Hard Title Land      | approximately 182.95 |  |
| Soft Title Land      | approximately 259.59 |  |
| Additional HLHI Land | approximately 67     |  |
| Total                | approximately 509.54 |  |

4.10. Based on the analysis as outlined in the Independent Valuation Report, further details of which are set out in Section 13 of this Circular, the HLHI Appraised Value as at the Valuation Date is between US\$3.0 million to US\$3.4 million (rounded).