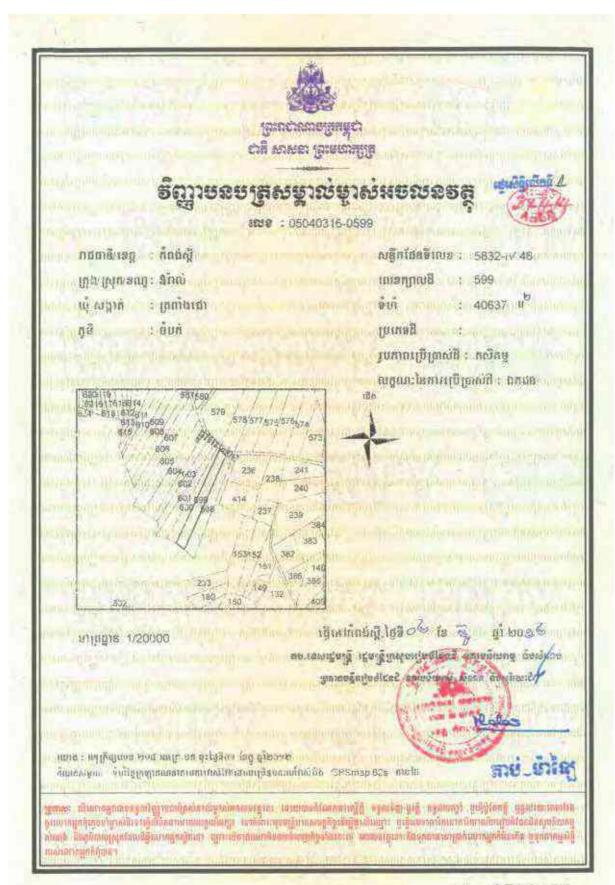

## Information on HLHI Land

- 4.5. HLHI has rights to the HLHI Land, which is freehold and situated in Trapaing Chor commune and Sangke Satorb commune, Oral district, Kampong Speu, Cambodia.
- 4.6. The HLHI Land is adjacent to the HLHA Land and both are located in the Oral/Aoral district which is situated in Kampong Speu Province in the central part of Cambodia. This area includes Phnom Aoral, which is the highest peak in Cambodia. It is also where the Aoral Wildlife Sanctuary is situated. The province has an estimated population of 50,000 people and generally famous for its sugar, cassava as well as other agricultural products.
- 4.7. The HLHI Land has been vacant for years with no heavy plantation activity carried out or any major investments made. The HLHI Land is constantly monitored by the operation and security team working in HLHA.
- 4.8. The HLHI Land has an aggregate area of approximately 509.54 hectares comprising the following:
  - (a) Hard Title Land;
  - (b) Soft Title Land; and
  - (c) Additional HLHI Land.

The breakdown of the HLHI Land by title and size is as follows:

| HLHI Land            | Area (hectares)      |  |
|----------------------|----------------------|--|
| Hard Title Land      | approximately 182.95 |  |
| Soft Title Land      | approximately 259.59 |  |
| Additional HLHI Land | approximately 67     |  |
| Total                | approximately 509.54 |  |

The difference in the Hard Title Land, Soft Title Land and Additional HLHI Land lies mainly in the nature and quality of the title ownership.

In the case of the Soft Title Land and Additional HLHI Land, they are only recognized under the local commune, and additional steps and costs need to be incurred to convert the title of such land to hard title, and under the terms of the HLHI SPA, the Purchaser has agreed to be responsible for such conversion if he chooses to do so.