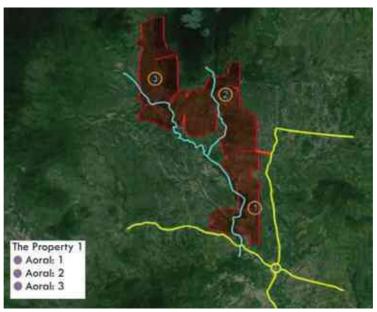

## Information on HLHI Land

- 4.5. HLHI has rights to the HLHI Land, which is freehold and situated in Trapaing Chor commune and Sangke Satorb commune, Oral district, Kampong Speu, Cambodia.
- 4.6. The HLHI Land is adjacent to the HLHA Land and both are located in the Oral/Aoral district which is situated in Kampong Speu Province in the central part of Cambodia. This area includes Phnom Aoral, which is the highest peak in Cambodia. It is also where the Aoral Wildlife Sanctuary is situated. The province has an estimated population of 50,000 people and generally famous for its sugar, cassava as well as other agricultural products.
- 4.7. The HLHI Land has been vacant for years with no heavy plantation activity carried out or any major investments made. The HLHI Land is constantly monitored by the operation and security team working in HLHA.
- 4.8. The HLHI Land has an aggregate area of approximately 509.54 hectares comprising the following:
  - (a) Hard Title Land;
  - (b) Soft Title Land; and
  - (c) Additional HLHI Land.

It is unlikely, however, that any buyer of the HLHI Land may be able to use it immediately for significant commercial or industrial purposes considering, *inter alia*, that the HLHI Land is adjacent to the HLHA Land and located in an area which is mainly rural and for agricultural use only, and also as there is no independent access to the HLHI Land currently, time and cost will have to be incurred to lay the infrastructure needed to create such access.