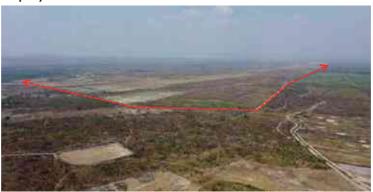

## Information on HLHI Land

- 4.5. HLHI has rights to the HLHI Land, which is freehold and situated in Trapaing Chor commune and Sangke Satorb commune, Oral district, Kampong Speu, Cambodia.
- 4.6. The HLHI Land is adjacent to the HLHA Land and both are located in the Oral/Aoral district which is situated in Kampong Speu Province in the central part of Cambodia. This area includes Phnom Aoral, which is the highest peak in Cambodia. It is also where the Aoral Wildlife Sanctuary is situated. The province has an estimated population of 50,000 people and generally famous for its sugar, cassava as well as other agricultural products.
- 4.7. The HLHI Land has been vacant for years with no heavy plantation activity carried out or any major investments made. The HLHI Land is constantly monitored by the operation and security team working in HLHA.
- 4.8. The HLHI Land has an aggregate area of approximately 509.54 hectares comprising the following:
  - (a) Hard Title Land;
  - (b) Soft Title Land; and
  - (c) Additional HLHI Land.

The breakdown of the HLHI Land by title and size is as follows:

| HLHI Land            | Area (hectares)      |  |
|----------------------|----------------------|--|
| Hard Title Land      | approximately 182.95 |  |
| Soft Title Land      | approximately 259.59 |  |
| Additional HLHI Land | approximately 67     |  |
| Total                | approximately 509.54 |  |

The difference in the Hard Title Land, Soft Title Land and Additional HLHI Land lies mainly in the nature and quality of the title ownership.

In the case of the Soft Title Land and Additional HLHI Land, they are only recognized under the local commune, and additional steps and costs need to be incurred to convert the title of such land to hard title, and under the terms of the HLHI SPA, the Purchaser has agreed to be responsible for such conversion if he chooses to do so.