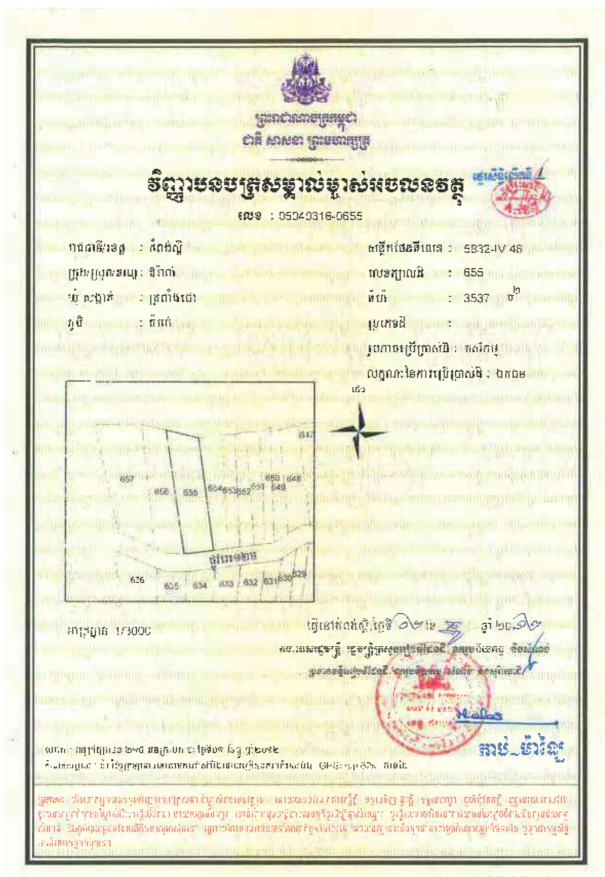

## Information on HLHI Land

- 4.5. HLHI has rights to the HLHI Land, which is freehold and situated in Trapaing Chor commune and Sangke Satorb commune, Oral district, Kampong Speu, Cambodia.
- 4.6. The HLHI Land is adjacent to the HLHA Land and both are located in the Oral/Aoral district which is situated in Kampong Speu Province in the central part of Cambodia. This area includes Phnom Aoral, which is the highest peak in Cambodia. It is also where the Aoral Wildlife Sanctuary is situated. The province has an estimated population of 50,000 people and generally famous for its sugar, cassava as well as other agricultural products.
- 4.7. The HLHI Land has been vacant for years with no heavy plantation activity carried out or any major investments made. The HLHI Land is constantly monitored by the operation and security team working in HLHA.
- 4.8. The HLHI Land has an aggregate area of approximately 509.54 hectares comprising the following:
  - (a) Hard Title Land;
  - (b) Soft Title Land; and
  - (c) Additional HLHI Land.

The breakdown of the HLHI Land by title and size is as follows:

| HLHI Land            | Area (hectares)      |  |
|----------------------|----------------------|--|
| Hard Title Land      | approximately 182.95 |  |
| Soft Title Land      | approximately 259.59 |  |
| Additional HLHI Land | approximately 67     |  |
| Total                | approximately 509.54 |  |

The difference in the Hard Title Land, Soft Title Land and Additional HLHI Land lies mainly in the nature and quality of the title ownership.

In the case of the Soft Title Land and Additional HLHI Land, they are only recognized under the local commune, and additional steps and costs need to be incurred to convert the title of such land to hard title, and under the terms of the HLHI SPA, the Purchaser has agreed to be responsible for such conversion if he chooses to do so.