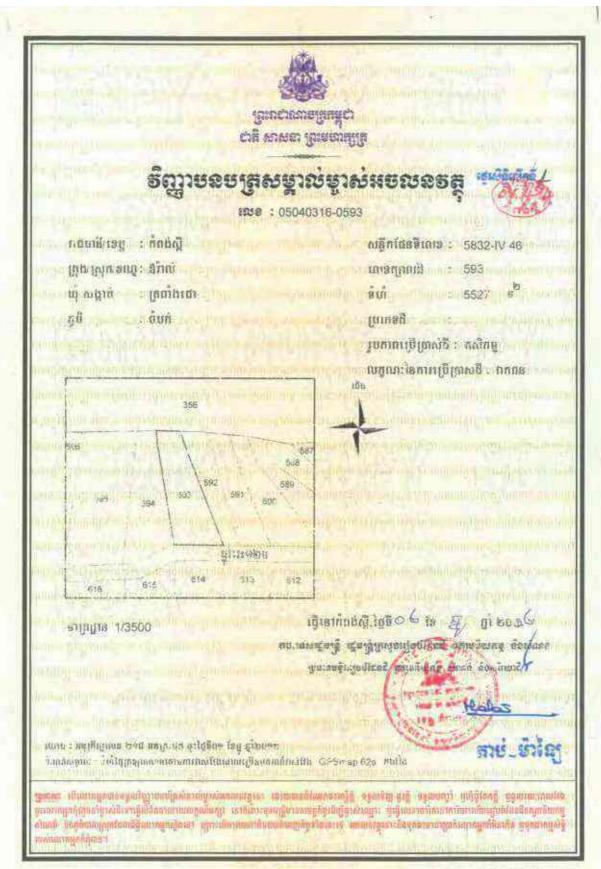

## Information on HLHI Land

- 4.5. HLHI has rights to the HLHI Land, which is freehold and situated in Trapaing Chor commune and Sangke Satorb commune, Oral district, Kampong Speu, Cambodia.
- 4.6. The HLHI Land is adjacent to the HLHA Land and both are located in the Oral/Aoral district which is situated in Kampong Speu Province in the central part of Cambodia. This area includes Phnom Aoral, which is the highest peak in Cambodia. It is also where the Aoral Wildlife Sanctuary is situated. The province has an estimated population of 50,000 people and generally famous for its sugar, cassava as well as other agricultural products.
- 4.7. The HLHI Land has been vacant for years with no heavy plantation activity carried out or any major investments made. The HLHI Land is constantly monitored by the operation and security team working in HLHA.
- 4.8. The HLHI Land has an aggregate area of approximately 509.54 hectares comprising the following:
  - (a) Hard Title Land;
  - (b) Soft Title Land; and
  - (c) Additional HLHI Land.

The breakdown of the HLHI Land by title and size is as follows:

| HLHI Land            | Area (hectares)      |  |
|----------------------|----------------------|--|
| Hard Title Land      | approximately 182.95 |  |
| Soft Title Land      | approximately 259.59 |  |
| Additional HLHI Land | approximately 67     |  |
| Total                | approximately 509.54 |  |

The difference in the Hard Title Land, Soft Title Land and Additional HLHI Land lies mainly in the nature and quality of the title ownership.

In the case of the Soft Title Land and Additional HLHI Land, they are only recognized under the local commune, and additional steps and costs need to be incurred to convert the title of such land to hard title, and under the terms of the HLHI SPA, the Purchaser has agreed to be responsible for such conversion if he chooses to do so.