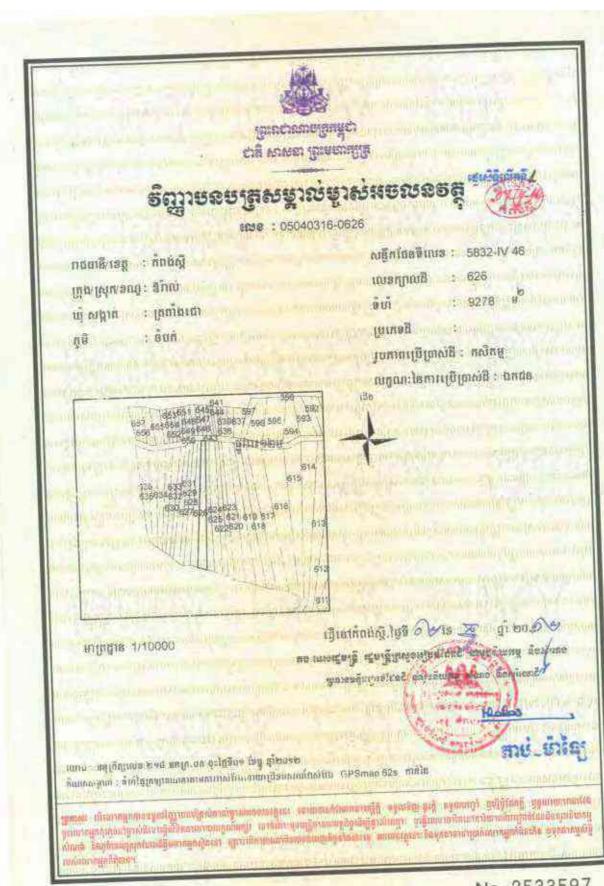

## Information on HLHI Land

- 4.5. HLHI has rights to the HLHI Land, which is freehold and situated in Trapaing Chor commune and Sangke Satorb commune, Oral district, Kampong Speu, Cambodia.
- 4.6. The HLHI Land is adjacent to the HLHA Land and both are located in the Oral/Aoral district which is situated in Kampong Speu Province in the central part of Cambodia. This area includes Phnom Aoral, which is the highest peak in Cambodia. It is also where the Aoral Wildlife Sanctuary is situated. The province has an estimated population of 50,000 people and generally famous for its sugar, cassava as well as other agricultural products.
- 4.7. The HLHI Land has been vacant for years with no heavy plantation activity carried out or any major investments made. The HLHI Land is constantly monitored by the operation and security team working in HLHA.
- 4.8. The HLHI Land has an aggregate area of approximately 509.54 hectares comprising the following:
  - (a) Hard Title Land;
  - (b) Soft Title Land; and
  - (c) Additional HLHI Land.

The breakdown of the HLHI Land by title and size is as follows:

| HLHI Land            | Area (hectares)      |  |
|----------------------|----------------------|--|
| Hard Title Land      | approximately 182.95 |  |
| Soft Title Land      | approximately 259.59 |  |
| Additional HLHI Land | approximately 67     |  |
| Total                | approximately 509.54 |  |

The difference in the Hard Title Land, Soft Title Land and Additional HLHI Land lies mainly in the nature and quality of the title ownership.

In the case of the Soft Title Land and Additional HLHI Land, they are only recognized under the local commune, and additional steps and costs need to be incurred to convert the title of such land to hard title, and under the terms of the HLHI SPA, the Purchaser has agreed to be responsible for such conversion if he chooses to do so.