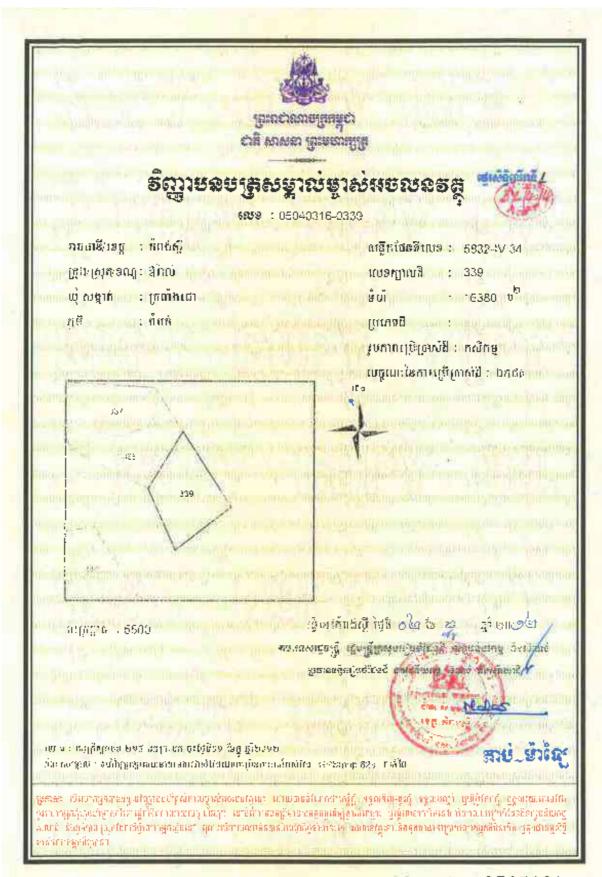

## Information on HLHI Land

- 4.5. HLHI has rights to the HLHI Land, which is freehold and situated in Trapaing Chor commune and Sangke Satorb commune, Oral district, Kampong Speu, Cambodia.
- 4.6. The HLHI Land is adjacent to the HLHA Land and both are located in the Oral/Aoral district which is situated in Kampong Speu Province in the central part of Cambodia. This area includes Phnom Aoral, which is the highest peak in Cambodia. It is also where the Aoral Wildlife Sanctuary is situated. The province has an estimated population of 50,000 people and generally famous for its sugar, cassava as well as other agricultural products.
- 4.7. The HLHI Land has been vacant for years with no heavy plantation activity carried out or any major investments made. The HLHI Land is constantly monitored by the operation and security team working in HLHA.
- 4.8. The HLHI Land has an aggregate area of approximately 509.54 hectares comprising the following:
  - (a) Hard Title Land;
  - (b) Soft Title Land; and
  - (c) Additional HLHI Land.

The breakdown of the HLHI Land by title and size is as follows:

| HLHI Land            | Area (hectares)      |  |
|----------------------|----------------------|--|
| Hard Title Land      | approximately 182.95 |  |
| Soft Title Land      | approximately 259.59 |  |
| Additional HLHI Land | approximately 67     |  |
| Total                | approximately 509.54 |  |

The difference in the Hard Title Land, Soft Title Land and Additional HLHI Land lies mainly in the nature and quality of the title ownership.

In the case of the Soft Title Land and Additional HLHI Land, they are only recognized under the local commune, and additional steps and costs need to be incurred to convert the title of such land to hard title, and under the terms of the HLHI SPA, the Purchaser has agreed to be responsible for such conversion if he chooses to do so.