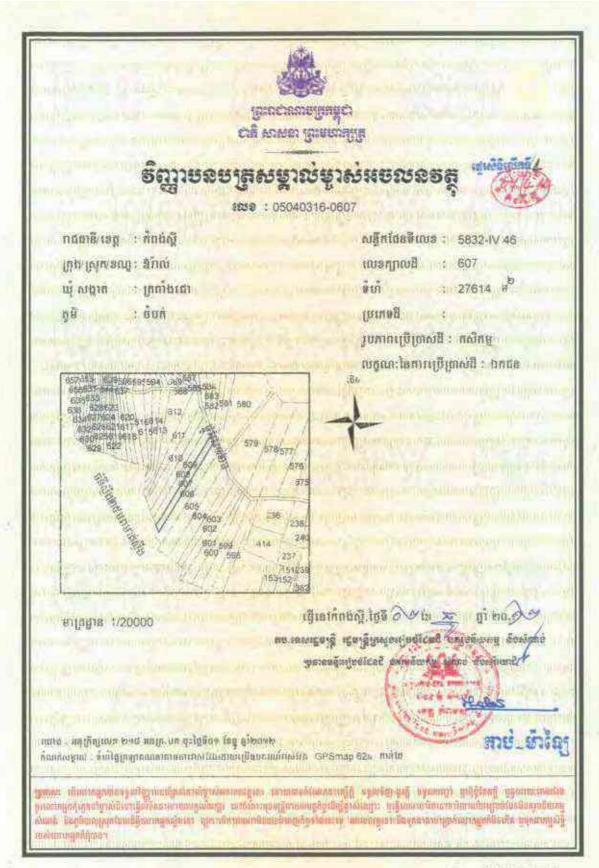

## Information on HLHI Land

- 4.5. HLHI has rights to the HLHI Land, which is freehold and situated in Trapaing Chor commune and Sangke Satorb commune, Oral district, Kampong Speu, Cambodia.
- 4.6. The HLHI Land is adjacent to the HLHA Land and both are located in the Oral/Aoral district which is situated in Kampong Speu Province in the central part of Cambodia. This area includes Phnom Aoral, which is the highest peak in Cambodia. It is also where the Aoral Wildlife Sanctuary is situated. The province has an estimated population of 50,000 people and generally famous for its sugar, cassava as well as other agricultural products.
- 4.7. The HLHI Land has been vacant for years with no heavy plantation activity carried out or any major investments made. The HLHI Land is constantly monitored by the operation and security team working in HLHA.
- 4.8. The HLHI Land has an aggregate area of approximately 509.54 hectares comprising the following:
  - (a) Hard Title Land;
  - (b) Soft Title Land; and
  - (c) Additional HLHI Land.

The breakdown of the HLHI Land by title and size is as follows:

| HLHI Land            | Area (hectares)      |  |
|----------------------|----------------------|--|
| Hard Title Land      | approximately 182.95 |  |
| Soft Title Land      | approximately 259.59 |  |
| Additional HLHI Land | approximately 67     |  |
| Total                | approximately 509.54 |  |

The difference in the Hard Title Land, Soft Title Land and Additional HLHI Land lies mainly in the nature and quality of the title ownership.

In the case of the Soft Title Land and Additional HLHI Land, they are only recognized under the local commune, and additional steps and costs need to be incurred to convert the title of such land to hard title, and under the terms of the HLHI SPA, the Purchaser has agreed to be responsible for such conversion if he chooses to do so.