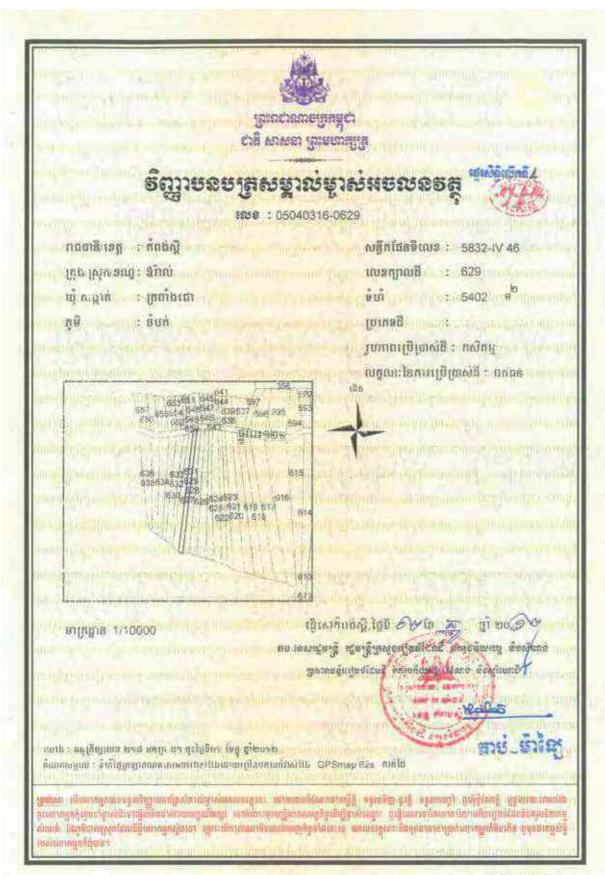

## Information on HLHI Land

- 4.5. HLHI has rights to the HLHI Land, which is freehold and situated in Trapaing Chor commune and Sangke Satorb commune, Oral district, Kampong Speu, Cambodia.
- 4.6. The HLHI Land is adjacent to the HLHA Land and both are located in the Oral/Aoral district which is situated in Kampong Speu Province in the central part of Cambodia. This area includes Phnom Aoral, which is the highest peak in Cambodia. It is also where the Aoral Wildlife Sanctuary is situated. The province has an estimated population of 50,000 people and generally famous for its sugar, cassava as well as other agricultural products.
- 4.7. The HLHI Land has been vacant for years with no heavy plantation activity carried out or any major investments made. The HLHI Land is constantly monitored by the operation and security team working in HLHA.
- 4.8. The HLHI Land has an aggregate area of approximately 509.54 hectares comprising the following:
  - (a) Hard Title Land;
  - (b) Soft Title Land; and
  - (c) Additional HLHI Land.

The breakdown of the HLHI Land by title and size is as follows:

| HLHI Land            | Area (hectares)      |  |
|----------------------|----------------------|--|
| Hard Title Land      | approximately 182.95 |  |
| Soft Title Land      | approximately 259.59 |  |
| Additional HLHI Land | approximately 67     |  |
| Total                | approximately 509.54 |  |

The difference in the Hard Title Land, Soft Title Land and Additional HLHI Land lies mainly in the nature and quality of the title ownership.

In the case of the Soft Title Land and Additional HLHI Land, they are only recognized under the local commune, and additional steps and costs need to be incurred to convert the title of such land to hard title, and under the terms of the HLHI SPA, the Purchaser has agreed to be responsible for such conversion if he chooses to do so.