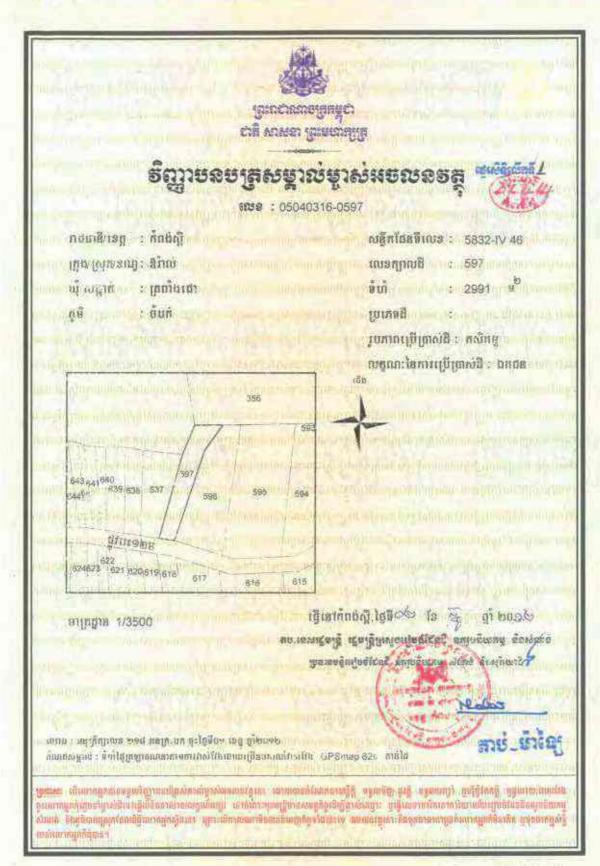

## Information on HLHI Land

- 4.5. HLHI has rights to the HLHI Land, which is freehold and situated in Trapaing Chor commune and Sangke Satorb commune, Oral district, Kampong Speu, Cambodia.
- 4.6. The HLHI Land is adjacent to the HLHA Land and both are located in the Oral/Aoral district which is situated in Kampong Speu Province in the central part of Cambodia. This area includes Phnom Aoral, which is the highest peak in Cambodia. It is also where the Aoral Wildlife Sanctuary is situated. The province has an estimated population of 50,000 people and generally famous for its sugar, cassava as well as other agricultural products.
- 4.7. The HLHI Land has been vacant for years with no heavy plantation activity carried out or any major investments made. The HLHI Land is constantly monitored by the operation and security team working in HLHA.
- 4.8. The HLHI Land has an aggregate area of approximately 509.54 hectares comprising the following:
  - (a) Hard Title Land;
  - (b) Soft Title Land; and
  - (c) Additional HLHI Land.

The breakdown of the HLHI Land by title and size is as follows:

| HLHI Land            | Area (hectares)      |  |
|----------------------|----------------------|--|
| Hard Title Land      | approximately 182.95 |  |
| Soft Title Land      | approximately 259.59 |  |
| Additional HLHI Land | approximately 67     |  |
| Total                | approximately 509.54 |  |

The difference in the Hard Title Land, Soft Title Land and Additional HLHI Land lies mainly in the nature and quality of the title ownership.

In the case of the Soft Title Land and Additional HLHI Land, they are only recognized under the local commune, and additional steps and costs need to be incurred to convert the title of such land to hard title, and under the terms of the HLHI SPA, the Purchaser has agreed to be responsible for such conversion if he chooses to do so.