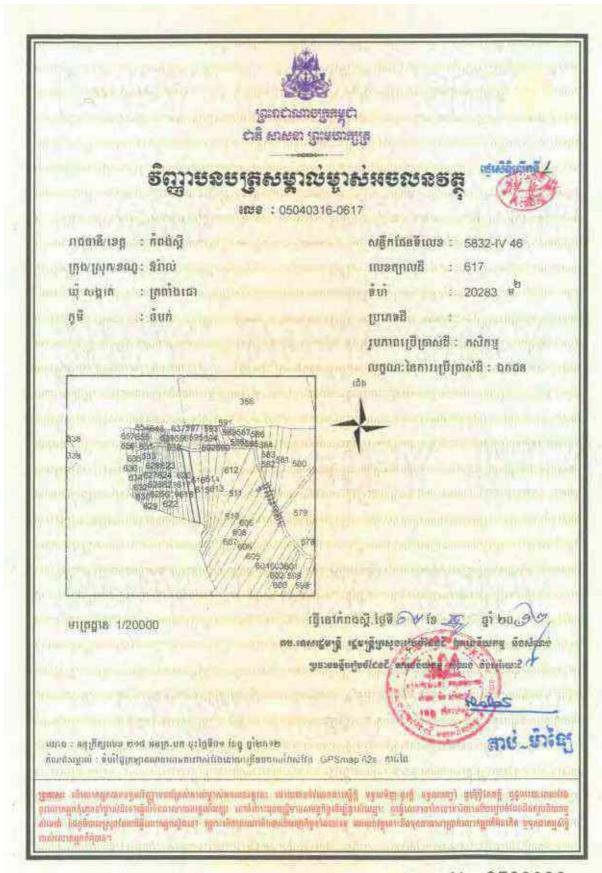

## Information on HLHI Land

- 4.5. HLHI has rights to the HLHI Land, which is freehold and situated in Trapaing Chor commune and Sangke Satorb commune, Oral district, Kampong Speu, Cambodia.
- 4.6. The HLHI Land is adjacent to the HLHA Land and both are located in the Oral/Aoral district which is situated in Kampong Speu Province in the central part of Cambodia. This area includes Phnom Aoral, which is the highest peak in Cambodia. It is also where the Aoral Wildlife Sanctuary is situated. The province has an estimated population of 50,000 people and generally famous for its sugar, cassava as well as other agricultural products.
- 4.7. The HLHI Land has been vacant for years with no heavy plantation activity carried out or any major investments made. The HLHI Land is constantly monitored by the operation and security team working in HLHA.
- 4.8. The HLHI Land has an aggregate area of approximately 509.54 hectares comprising the following:
  - (a) Hard Title Land;
  - (b) Soft Title Land; and
  - (c) Additional HLHI Land.

The breakdown of the HLHI Land by title and size is as follows:

| HLHI Land            | Area (hectares)      |  |
|----------------------|----------------------|--|
| Hard Title Land      | approximately 182.95 |  |
| Soft Title Land      | approximately 259.59 |  |
| Additional HLHI Land | approximately 67     |  |
| Total                | approximately 509.54 |  |

The difference in the Hard Title Land, Soft Title Land and Additional HLHI Land lies mainly in the nature and quality of the title ownership.

In the case of the Soft Title Land and Additional HLHI Land, they are only recognized under the local commune, and additional steps and costs need to be incurred to convert the title of such land to hard title, and under the terms of the HLHI SPA, the Purchaser has agreed to be responsible for such conversion if he chooses to do so.