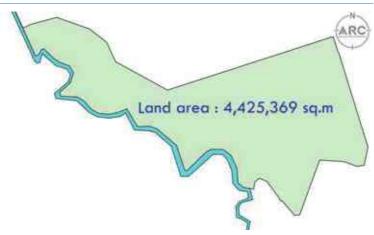

## Information on HLHI Land

- 4.5. HLHI has rights to the HLHI Land, which is freehold and situated in Trapaing Chor commune and Sangke Satorb commune, Oral district, Kampong Speu, Cambodia.
- 4.6. The HLHI Land is adjacent to the HLHA Land and both are located in the Oral/Aoral district which is situated in Kampong Speu Province in the central part of Cambodia. This area includes Phnom Aoral, which is the highest peak in Cambodia. It is also where the Aoral Wildlife Sanctuary is situated. The province has an estimated population of 50,000 people and generally famous for its sugar, cassava as well as other agricultural products.
- 4.7. The HLHI Land has been vacant for years with no heavy plantation activity carried out or any major investments made. The HLHI Land is constantly monitored by the operation and security team working in HLHA.
- 4.8. The HLHI Land has an aggregate area of approximately 509.54 hectares comprising the following:
  - (a) Hard Title Land;
  - (b) Soft Title Land; and
  - (c) Additional HLHI Land.

The breakdown of the HLHI Land by title and size is as follows:

| HLHI Land            | Area (hectares)      |  |
|----------------------|----------------------|--|
| Hard Title Land      | approximately 182.95 |  |
| Soft Title Land      | approximately 259.59 |  |
| Additional HLHI Land | approximately 67     |  |
| Total                | approximately 509.54 |  |

The difference in the Hard Title Land, Soft Title Land and Additional HLHI Land lies mainly in the nature and quality of the title ownership.

In the case of the Soft Title Land and Additional HLHI Land, they are only recognized under the local commune, and additional steps and costs need to be incurred to convert the title of such land to hard title, and under the terms of the HLHI SPA, the Purchaser has agreed to be responsible for such conversion if he chooses to do so.