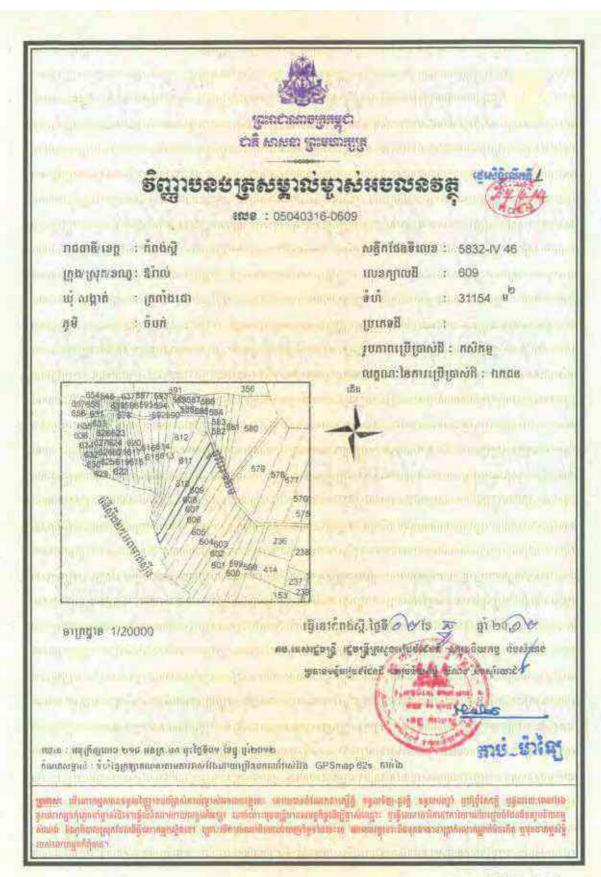

## Information on HLHI Land

- 4.5. HLHI has rights to the HLHI Land, which is freehold and situated in Trapaing Chor commune and Sangke Satorb commune, Oral district, Kampong Speu, Cambodia.
- 4.6. The HLHI Land is adjacent to the HLHA Land and both are located in the Oral/Aoral district which is situated in Kampong Speu Province in the central part of Cambodia. This area includes Phnom Aoral, which is the highest peak in Cambodia. It is also where the Aoral Wildlife Sanctuary is situated. The province has an estimated population of 50,000 people and generally famous for its sugar, cassava as well as other agricultural products.
- 4.7. The HLHI Land has been vacant for years with no heavy plantation activity carried out or any major investments made. The HLHI Land is constantly monitored by the operation and security team working in HLHA.
- 4.8. The HLHI Land has an aggregate area of approximately 509.54 hectares comprising the following:
  - (a) Hard Title Land;
  - (b) Soft Title Land; and
  - (c) Additional HLHI Land.

The breakdown of the HLHI Land by title and size is as follows:

| HLHI Land            | Area (hectares)      |  |
|----------------------|----------------------|--|
| Hard Title Land      | approximately 182.95 |  |
| Soft Title Land      | approximately 259.59 |  |
| Additional HLHI Land | approximately 67     |  |
| Total                | approximately 509.54 |  |

The difference in the Hard Title Land, Soft Title Land and Additional HLHI Land lies mainly in the nature and quality of the title ownership.

In the case of the Soft Title Land and Additional HLHI Land, they are only recognized under the local commune, and additional steps and costs need to be incurred to convert the title of such land to hard title, and under the terms of the HLHI SPA, the Purchaser has agreed to be responsible for such conversion if he chooses to do so.