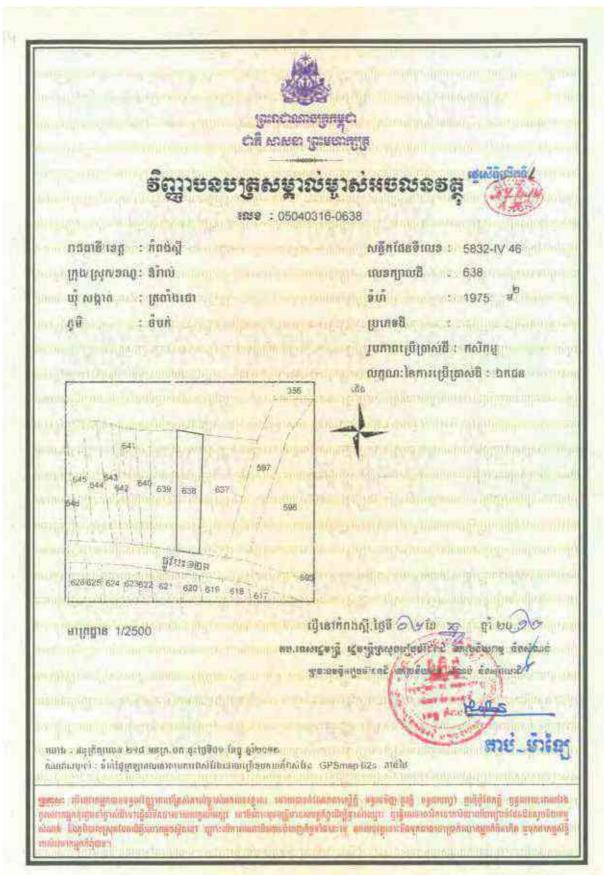

## Information on HLHI Land

- 4.5. HLHI has rights to the HLHI Land, which is freehold and situated in Trapaing Chor commune and Sangke Satorb commune, Oral district, Kampong Speu, Cambodia.
- 4.6. The HLHI Land is adjacent to the HLHA Land and both are located in the Oral/Aoral district which is situated in Kampong Speu Province in the central part of Cambodia. This area includes Phnom Aoral, which is the highest peak in Cambodia. It is also where the Aoral Wildlife Sanctuary is situated. The province has an estimated population of 50,000 people and generally famous for its sugar, cassava as well as other agricultural products.
- 4.7. The HLHI Land has been vacant for years with no heavy plantation activity carried out or any major investments made. The HLHI Land is constantly monitored by the operation and security team working in HLHA.
- 4.8. The HLHI Land has an aggregate area of approximately 509.54 hectares comprising the following:
  - (a) Hard Title Land;
  - (b) Soft Title Land; and
  - (c) Additional HLHI Land.

The breakdown of the HLHI Land by title and size is as follows:

| HLHI Land            | Area (hectares)      |  |
|----------------------|----------------------|--|
| Hard Title Land      | approximately 182.95 |  |
| Soft Title Land      | approximately 259.59 |  |
| Additional HLHI Land | approximately 67     |  |
| Total                | approximately 509.54 |  |

The difference in the Hard Title Land, Soft Title Land and Additional HLHI Land lies mainly in the nature and quality of the title ownership.

In the case of the Soft Title Land and Additional HLHI Land, they are only recognized under the local commune, and additional steps and costs need to be incurred to convert the title of such land to hard title, and under the terms of the HLHI SPA, the Purchaser has agreed to be responsible for such conversion if he chooses to do so.