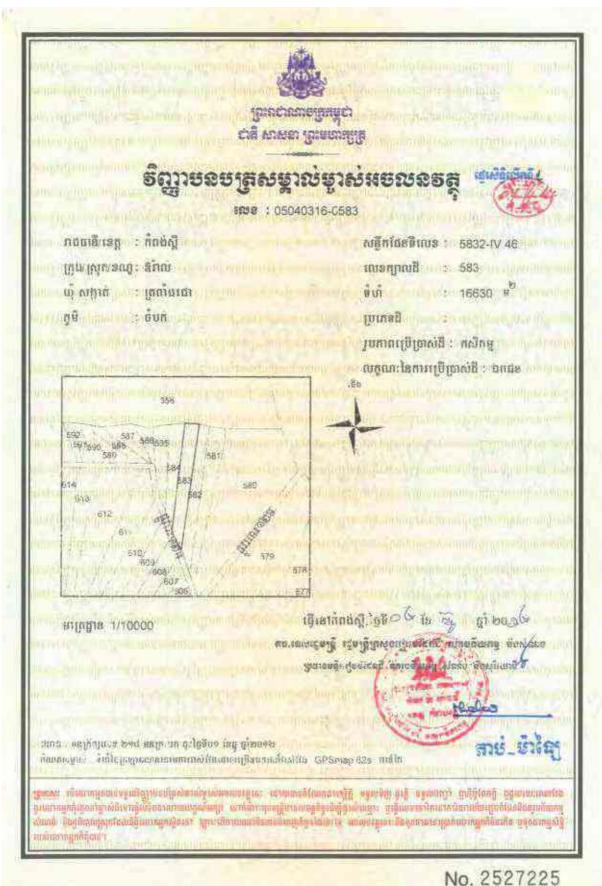

## Information on HLHI Land

- 4.5. HLHI has rights to the HLHI Land, which is freehold and situated in Trapaing Chor commune and Sangke Satorb commune, Oral district, Kampong Speu, Cambodia.
- 4.6. The HLHI Land is adjacent to the HLHA Land and both are located in the Oral/Aoral district which is situated in Kampong Speu Province in the central part of Cambodia. This area includes Phnom Aoral, which is the highest peak in Cambodia. It is also where the Aoral Wildlife Sanctuary is situated. The province has an estimated population of 50,000 people and generally famous for its sugar, cassava as well as other agricultural products.
- 4.7. The HLHI Land has been vacant for years with no heavy plantation activity carried out or any major investments made. The HLHI Land is constantly monitored by the operation and security team working in HLHA.
- 4.8. The HLHI Land has an aggregate area of approximately 509.54 hectares comprising the following:
  - (a) Hard Title Land;
  - (b) Soft Title Land; and
  - (c) Additional HLHI Land.

The breakdown of the HLHI Land by title and size is as follows:

| HLHI Land            | Area (hectares)      |  |
|----------------------|----------------------|--|
| Hard Title Land      | approximately 182.95 |  |
| Soft Title Land      | approximately 259.59 |  |
| Additional HLHI Land | approximately 67     |  |
| Total                | approximately 509.54 |  |

4.10. Based on the analysis as outlined in the Independent Valuation Report, further details of which are set out in Section 13 of this Circular, the HLHI Appraised Value as at the Valuation Date is between US\$3.0 million to US\$3.4 million (rounded).

A copy of the Property Valuation Report is annexed hereto at Appendix B.

- 4.12. Based on the Property Valuation Report, the Market Value of the HLHI Land as at the Valuation Date was US\$4.824 million, which was taken into account by the Independent Valuer in ascertaining the HLHI Appraised Value.
- 4.13. By way of further comparison, the historical market value of the HLHI Land as at year end for the previous 3 financial years from FY2020 to FY2022 are also set out in the table below, which also sets out a summary of the material assumptions and valuation methodologies adopted by the relevant valuers in such valuation exercises: