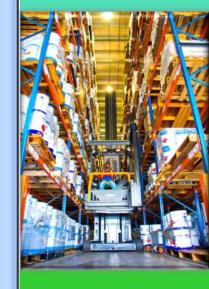

#### **3PL Warehousing & Logistics**

- specialises in Z-GST and licensed storage
- Provide one stop for value added services

### **Warehouse Facilities**

| Location                               | Storage Space<br>(sq ft) | Open Space<br>(sq ft) | Description                                                                                             | Lease<br>Expiry |
|----------------------------------------|--------------------------|-----------------------|---------------------------------------------------------------------------------------------------------|-----------------|
| SINGAPORE                              |                          |                       |                                                                                                         |                 |
| *30 Pioneer Road                       | 200,000                  | 32,000                | 4-storey warehouse and a 7-storey ancillary office building                                             | NA              |
| 6 Pioneer Walk                         | 170,000                  | 76,000                | 2-storey ramp-up warehouse, a 4-storey ancillary office building and certified DG storage for open yard | Apr 2036        |
| 39 Benoi Road                          | 400,000                  | 130,000               | 5-storey ramp-up warehouse cum rooftop office and certified DG storage                                  | Feb 2037        |
| 7 Kwong Min Road<br>(Marquis Services) | 43,000                   | -                     | 3-storey warehouse cum office with racking system, blending room and certified DG storage               | Jun 2028        |
| Total Area                             | 813,000                  | 238,000               |                                                                                                         |                 |