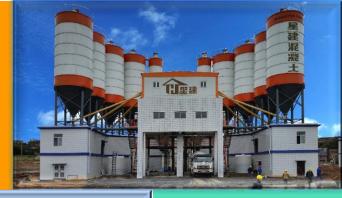

## Wuzhou Xing Jian 梧州星建

- Wuzhou Xing Jian commenced commercial production in June 2016 and it has been contributing positively to the Group
  - expanded capacity by 400,000m<sup>3</sup> per annum in late 2020, bringing total installed production capacity to 1.2 million m<sup>3</sup> per annum
  - → increase fleet of ready-mix concrete mixer trucks to 70 vehicles

### Cenxi Xing Jian 岑溪星建

- Construction for Cenxi Xing Jian of initial phase of installed production capacity of 200,000m<sup>3</sup> per annum is completed
  - → commenced pilot production in July 2021
  - → expects contribution to the Group from financial year ending 31 May 2022 ("FY22")

The ready-mix concrete from trial production is used to cover the ground area of the production facility.

Source photo: Company