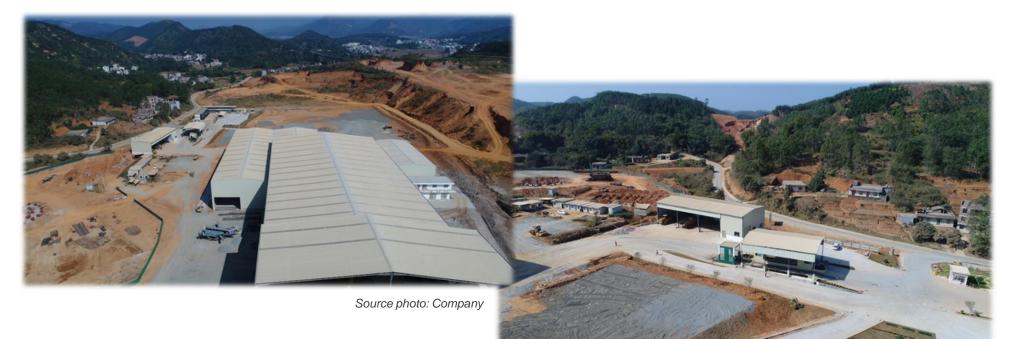

## Cenxi Haoyi Recycling 岑溪好易再生资源

- Major infrastructure of the recycling facility has been completed
  - → commenced trial production in November 2020
  - → completed construction of the premises
  - targets to produce at least 6 million tonnes per annum of recycled construction materials when fully commercialised

Source photo: Company