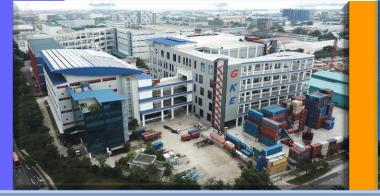

### **Warehouse Facilities**

| Location                               | Storage Space<br>(sq ft) | Open Space<br>(sq ft) | Description                                                                                             | Lease<br>Expiry |
|----------------------------------------|--------------------------|-----------------------|---------------------------------------------------------------------------------------------------------|-----------------|
| SINGAPORE                              |                          |                       |                                                                                                         |                 |
| *30 Pioneer Road                       | 200,000                  | 32,000                | 4-storey warehouse and a 7-storey ancillary office building                                             | NA              |
| 6 Pioneer Walk                         | 170,000                  | 76,000                | 2-storey ramp-up warehouse, a 4-storey ancillary office building and certified DG storage for open yard | Apr 2036        |
| 39 Benoi Road                          | 400,000                  | 130,000               | 5-storey ramp-up warehouse cum rooftop office and certified DG storage                                  | Feb 2037        |
| 7 Kwong Min Road<br>(Marquis Services) | 43,000                   | -                     | 3-storey warehouse cum office with racking system, blending room and certified DG storage               | Jun 2028        |
| Total Area                             | 813,000                  | 238,000               |                                                                                                         |                 |