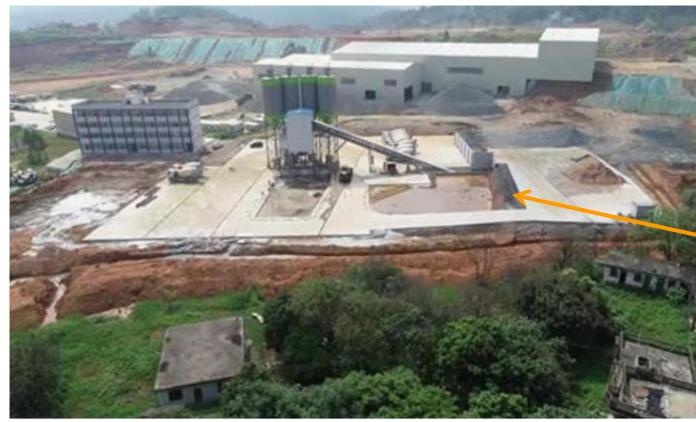

### Cenxi Xing Jian 岑溪星建

- Construction for Cenxi Xing Jian of initial phase of installed production capacity of 200,000m<sup>3</sup> per annum is completed
  - → commenced pilot production in July 2021
  - → expects contribution to the Group from financial year ending 31 May 2022 ("FY22")

The ready-mix concrete from trial production is used to cover the ground area of the production facility.

Source photo: Company