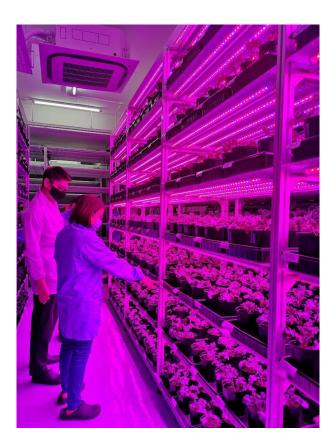

## **GKE Agritech**

- The Group diversified into indoor cultivation of vegetables in March 2021
  - adopted controlled-environment agriculture method to cultivate pesticide-free vegetables with an initial focus on kale
  - → looking to expand cultivation area from 2,400 sqft to 12,500 sqft

Source photo: Company