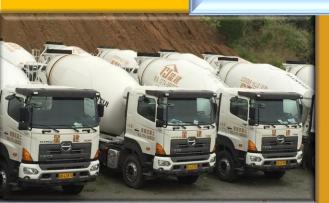

### **Corporate Update**

- Acquired remaining 30% of Marquis Services
  - → full contribution from 1 May 2021
- Renewed lease for 30 Pioneer Road property for another five years
  - → improve cost management for warehousing & logistics segment from 15 April 2021
- Continue to seek viable opportunities to broaden earnings base in Singapore
  - → made strategic investment in agri-tech business by converting under utilised office space into indoor cultivation of vegetables in March 2021
- Infrastructural materials and services segment in China well-positioned for continual growth
  - → Initial capacity of 200,000m<sup>3</sup> per annum commenced trial production in July 2021
  - ➔ fleet of concrete mixer trucks increase to 70 vehicles

## Wuzhou Xing Jian 梧州星建

- Wuzhou Xing Jian commenced commercial production in June 2016 and it has been contributing positively to the Group
  - expanded capacity by 400,000m<sup>3</sup> per annum in late 2020, bringing total installed production capacity to 1.2 million m<sup>3</sup> per annum
  - → increase fleet of ready-mix concrete mixer trucks to 70 vehicles