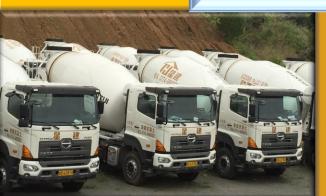

## Wuzhou Xing Jian 梧州星建

- Wuzhou Xing Jian commenced commercial production in June 2016 and it has been contributing positively to the Group
  - expanded capacity by 400,000m<sup>3</sup> per annum in late 2020, bringing total installed production capacity to 1.2 million m<sup>3</sup> per annum
  - → increase fleet of ready-mix concrete mixer trucks to 70 vehicles