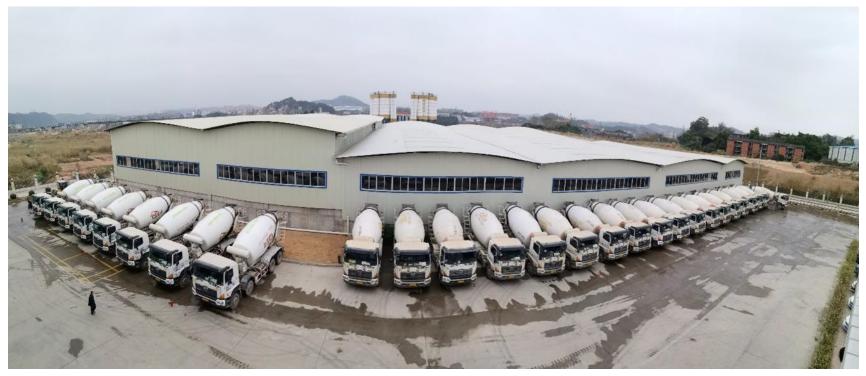

### **Corporate Update**

- Acquired remaining 30% of Marquis Services
  - → full contribution from 1 May 2021
- Renewed lease for 30 Pioneer Road property for another five years
  - → improve cost management for warehousing & logistics segment from 15 April 2021
- Continue to seek viable opportunities to broaden earnings base in Singapore
  - → made strategic investment in agri-tech business by converting under utilised office space into indoor cultivation of vegetables in March 2021
- Infrastructural materials and services segment in China well-positioned for continual growth
  - → Initial capacity of 200,000m<sup>3</sup> per annum commenced trial production in July 2021
  - ➔ fleet of concrete mixer trucks increase to 70 vehicles

## Wuzhou Xing Jian 梧州星建

- Wuzhou Xing Jian commenced commercial production in June 2016 and it has been contributing positively to the Group
  - expanded capacity by 400,000m<sup>3</sup> per annum in late 2020, bringing total installed production capacity to 1.2 million m<sup>3</sup> per annum
  - → increase fleet of ready-mix concrete mixer trucks to 70 vehicles