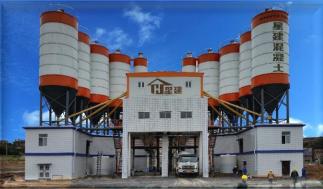

### Cenxi Xing Jian 岑溪星建

- Construction for Cenxi Xing Jian of initial phase of installed production capacity of 200,000m<sup>3</sup> per annum is completed
  - → commenced pilot production in July 2021
  - → expects contribution to the Group from financial year ending 31 May 2022 ("FY22")

The ready-mix concrete from trial production is used to cover the ground area of the production facility.

Source photo: Company