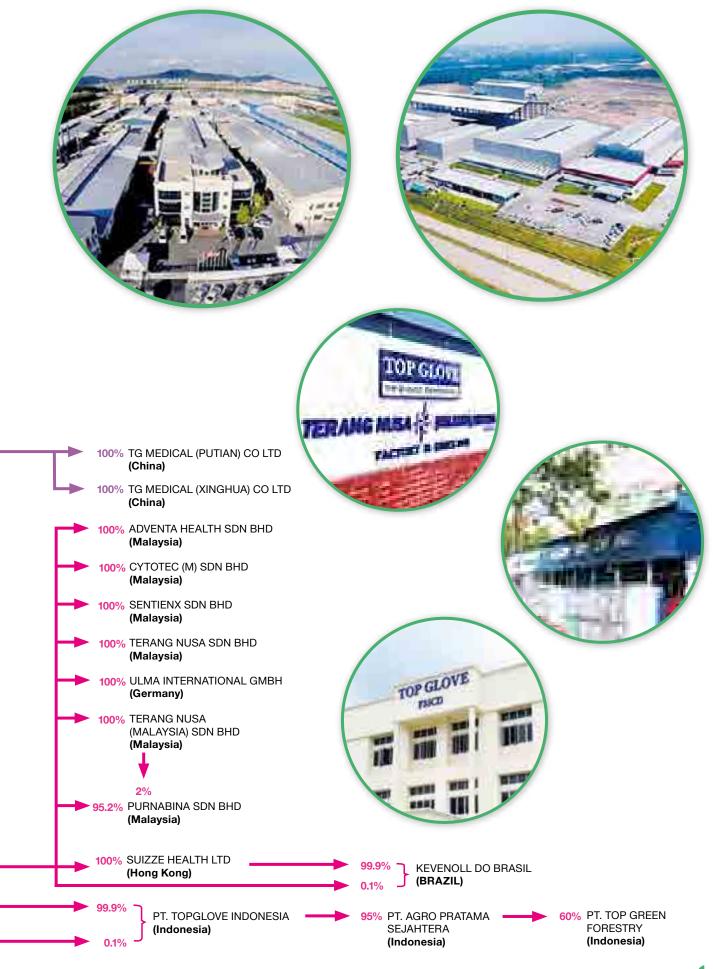

## **CORPORATE STRUCTURE**

|                                                 |                                                  | <ul> <li>100% FLEXITECH SDN BHD<br/>(Malaysia)</li> </ul>                  |
|-------------------------------------------------|--------------------------------------------------|----------------------------------------------------------------------------|
|                                                 |                                                  | 100% TG EXCELLENCE BERHAD<br>(Malaysia)                                    |
|                                                 |                                                  | 70% TG FMT SDN BHD<br>(Malaysia)                                           |
|                                                 |                                                  | 100% TG PORCELAIN SDN BHD<br>(Malaysia)                                    |
|                                                 | 100% TOP GLOVE<br>SDN BHD<br>(Malaysia)          | 75% TGGD MEDICAL CLINIC SDN BHD<br>(Malaysia)                              |
|                                                 | 100% EASTERN PRESS                               | 100% TOP CATHETER SDN BHD<br>(F.K.A. CHAMPION MARCH SDN BHD)<br>(Malausia) |
|                                                 | SDN BHD<br>(Malaysia)                            | (Malaysia)<br>100% TOP GLOVE CHEMICALS SDN BHD<br>(Malaysia)               |
|                                                 | 100% GMP<br>MEDICARE                             | <ul> <li>100% TOP GLOVE INTERNATIONAL SDN BHD<br/>(Malaysia)</li> </ul>    |
|                                                 | SDN BHD<br>(Malaysia)                            | 100% TOP GLOVE PROPERTIES SDN BHD<br>(Malaysia)                            |
| TOP GLOVE                                       | 100% GREAT GLOVE (MALAYSIA)<br>SDN BHD           | 100% TOP SYNTHETIC RUBBER SDN BHD<br>(Malaysia)                            |
|                                                 | (F.K.A. GREAT GLOVE SDN BHI<br><b>(Malaysia)</b> | D) 27% VALUE ADD SDN BHD (Malaysia)                                        |
|                                                 | 100% TG MEDICAL<br>(U.S.A.), INC                 | 100% MEDI-FLEX PTE LTD<br>(Singapore)                                      |
| ORPORATION                                      | (USA)<br>100% TOP GLOVE                          | 97.5% TOP GLOVE EUROPE GMBH<br>(Germany)                                   |
| BHD<br>(Malaysia)                               | ENGINEERING<br>SDN BHD                           | 100% GREAT GLOVE (XINGHUA) CO LTD<br>(China)                               |
| sted on the Main<br>Irket of Bursa<br>Ilaysia & | (Malaysia)<br>► 100% TOP GLOVE                   | 100% TG MEDICAL SUZHOU CO LTD<br>(China)                                   |
| in Board of<br>ngapore Exchange)                | GLOBAL<br>SDN BHD<br><b>(Malaysia)</b>           | 100% BESTSTAR ENTERPRISE LTD<br>(BVI)                                      |
|                                                 | ► 100% TOP GLOVE                                 | 100% B TECH INDUSTRY CO LTD<br>(Thailand)                                  |
|                                                 | LABUAN LTD<br><b>(Labuan)</b>                    | 74% GREAT GLOVE (THAILAND) CO LTD<br>(Thailand)                            |
|                                                 | 100% TOP QUALITY<br>GLOVE<br>SDN BHD             | 100% TOP GLOVE MEDICAL (THAILAND) CO LTD<br>(Thailand)                     |
|                                                 | (Malaysia)                                       | 100% TOP GLOVE TECHNOLOGY (THAILAND)<br>CO LTD (Thailand)                  |
|                                                 | TOP GLOVE<br>FOUNDATION*<br>(Malaysia)           | 100% TOP QUALITY GLOVES (THAILAND) CO LTD<br>(Thailand)                    |
|                                                 | (malaysia)                                       | 100% TOP GLOVE VIETNAM COMPANY LIMITED<br>(Vietnam)                        |
|                                                 | 100% TOP FEEL<br>SDN BHD<br>(Malaysia)           | 85% DURAMEDICAL SDN BHD<br>(Malaysia)                                      |
|                                                 | 100% TG MEDICAL                                  | 100% TOP HEALTHY FITNESS SDN BHD<br>(Malaysia)                             |
|                                                 | SDN BHD<br>(Malaysia)                            | 95% TG RAYTECH SDN BHD<br>(Malaysia)                                       |
|                                                 | ► 100% TOP CARE                                  | 100% ASPION SDN BHD<br>(Malaysia)                                          |
|                                                 | SDN BHD<br>(Malaysia)                            | 100% BEST ADVANCE RESOURCES LIMITED<br>(Labuan)                            |
| tes:<br>Top Glove has in total <b>56</b> co     | ompanies within the group.                       | 100% GREEN RESOURCES LIMITED<br>(Labuan)                                   |