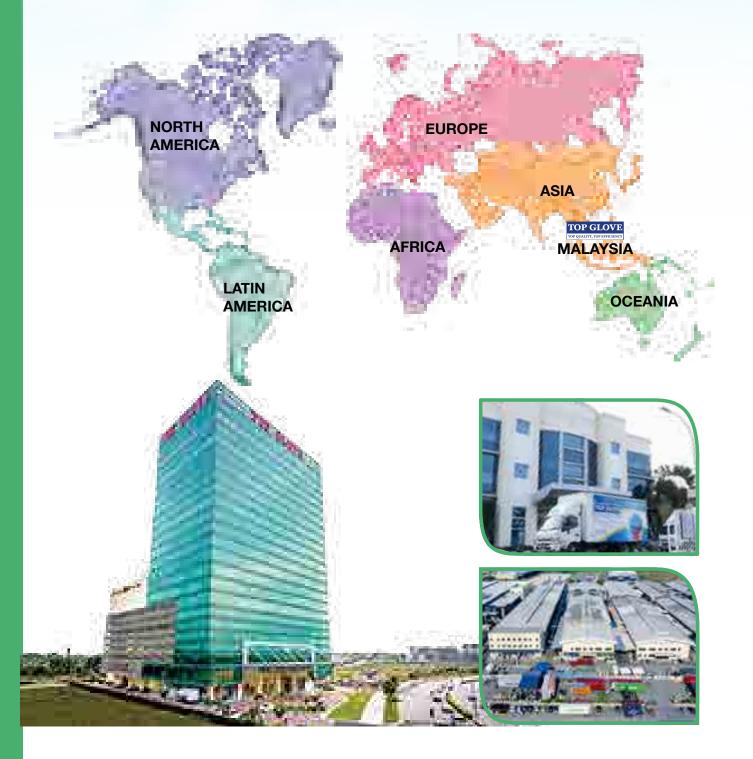

# THE WORLD IS OUR MARKET EXPORTS TO 195 COUNTRIES WORLDWIDE

| NORTH AMERICA |                         |  |  |
|---------------|-------------------------|--|--|
| 1.            | CANADA                  |  |  |
| 2.            | USA                     |  |  |
| LATIN AMERICA |                         |  |  |
| 3.            | ANGUILLA                |  |  |
| 4.            | ANTIGUA AND             |  |  |
|               | BARBUDA                 |  |  |
| 5.            | ARGENTINA               |  |  |
| 6.            | ARUBA                   |  |  |
| 7.            | BAHAMAS<br>BARBADOS     |  |  |
| 8.            | BARBADOS                |  |  |
| 9.            | BELIZE                  |  |  |
| 10.           | BOLIVIA<br>BRAZIL       |  |  |
| 11.           | BRAZIL                  |  |  |
| 12.           | BRITISH VIRGIN          |  |  |
|               | ISLANDS                 |  |  |
| 13.           | CAYMAN ISLANDS<br>CHILE |  |  |
|               |                         |  |  |
| 15.           | COLOMBIA                |  |  |
| 16.           | COSTA RICA<br>DOMINICA  |  |  |
| 17.           | DOMINICA                |  |  |
| 10.           | REPUBLIC                |  |  |
| 10            | ECUADOR                 |  |  |
|               | EL SALVADOR             |  |  |
|               | GRENADA                 |  |  |
|               | GUADELOUPE              |  |  |
| 23.           | GUATEMALA               |  |  |
|               | GUYANA                  |  |  |
| 25.           | HAITI                   |  |  |
| 26.           | HAITI<br>HONDURAS       |  |  |
| 27.           | JAMAICA                 |  |  |
| 28.           | MARTINIQUE<br>MEXICO    |  |  |
| 29.           | MEXICO                  |  |  |
|               | MONTSERRAT              |  |  |
| 31.           | NETHERLANDS             |  |  |
| ~~            | ANTILLES                |  |  |
|               | NICARAGUA               |  |  |
| 33.           | PANAMA                  |  |  |
| 34.           | PARAGUAY<br>PERU        |  |  |
| 30.           | PUERTO RICO             |  |  |
| 37.           |                         |  |  |
| 57.           | BARTHELEMY              |  |  |
| 38.           |                         |  |  |
|               | AND NEVIS               |  |  |
| 39.           | SAINT LUCIA             |  |  |
| 40.           | SAINT MARTIN            |  |  |
| 41.           | SAINT VINCENT           |  |  |
|               | AND GRENADINES          |  |  |
|               | SURINAME                |  |  |
| 43.           | TRINIDAD &              |  |  |
|               | TOBAGO                  |  |  |
| 44.           |                         |  |  |
| AF            |                         |  |  |
| 45.           | U.S. VIRGIN<br>ISLANDS  |  |  |
| 16            | URUGUAY                 |  |  |
|               | VENEZUELA               |  |  |
| 47.           | VENEZUELA               |  |  |