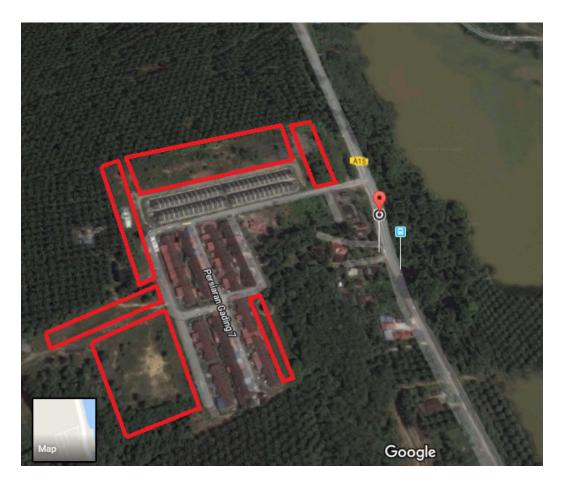

## Construction of Single Storey Houses

On 20<sup>th</sup> October 2017, Mirach Energy Limited, through it's subsidiary, entered into an an agreement with PRG Holdings Berhad to undertake the construction, completion and handover of 213 units single storey terrace houses in Batu Gajah, Perak.

Contract sum : RM20,500,000

No of Units : 213

Mobilization Period : November - December 2017

Date of commencement : January 2018

Date of completion : 12<sup>th</sup> April 2020

Period of completion : 29 months

## Site Plan Satellite View