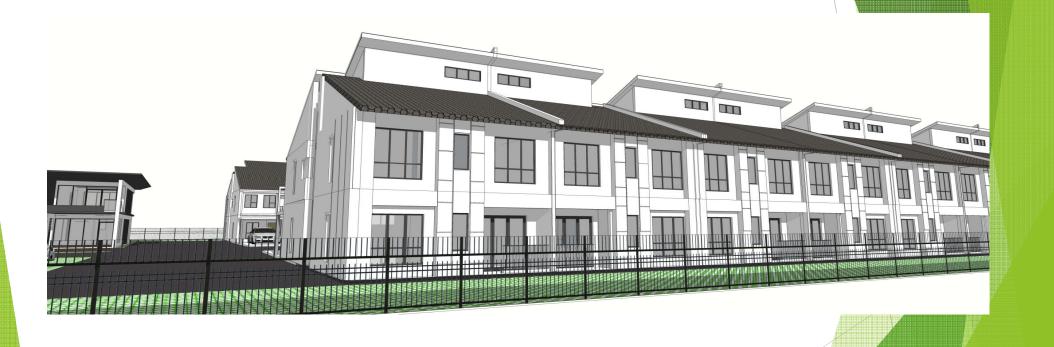

lock C - View 2



Block D - View 1



Block D - View 2





Block E - View 1



Block E - View 2



Block F - View 1



Block F - View 2





Block G - View 1



Block H and Block I - View 1



Block G - View 2



Block H and Block I - View 2







Block J and K - View 1



Block L - View 1



Block J and K - View 2





#### **Construction of Townhouses**

On the 1<sup>st</sup> of November 2017, PMSB signed a Partnership Agreement with Pacific Vintage Sdn Bhd to develop a land into individual residential unit of townhouses.

Estimated GDV : RM34 million

Number of units : 86

Period of construction : 36 months (estimated)

#### Our scope of responsibilities:

- 1. Project Management
- 2. Main Contractor
- 3. Sales and marketing



## **Land Location**









## **Artist Impression**



MIRACH

#### Diversification of Group's Core Businesses:

Proposed New Agricultural Business



## Proposed New Agricultural Business

- ▶ On 8<sup>th</sup> of February 2018, Mirach Energy Ltd ("MEL") entered into a memorandum of understanding with RCL Kelstar Sdn Bhd ("RCL"), to potentially acquire 70% of equity interest in RCL.
- RCL has secured a 50 years rights to a 5,500 acres of land in Kelantan, Malaysia
- ► This is a joint initiative with Kelantan State Economic Development Corporation to undertake the development of a multi-storey agricultural project
- ► The proposed acquisition will provide the opportunity for MEL to participate in the project.



#### Proposed New Agricultural Business

- ► The proposed 70% equity interest acquisition in RCL is for a consideration of RM21 mil