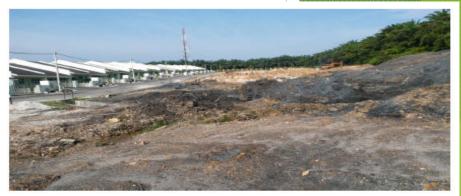

## Construction of Single Storey Houses

On 20<sup>th</sup> October 2017, Mirach Energy Limited, through it's subsidiary, entered into an an agreement with PRG Holdings Berhad to undertake the construction, completion and handover of 213 units single storey terrace houses in Batu Gajah, Perak.

Contract sum : RM20,500,000

No of Units : 213

Mobilization Period : November - December 2017

Date of commencement : January 2018

Date of completion : 12<sup>th</sup> April 2020

Period of completion : 29 months