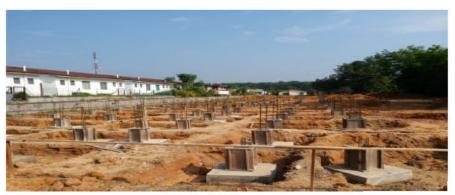

## Construction of Single Storey Houses

On 20<sup>th</sup> October 2017, Mirach Energy Limited, through it's subsidiary, entered into an an agreement with PRG Holdings Berhad to undertake the construction, completion and handover of 213 units single storey terrace houses in Batu Gajah, Perak.

Contract sum : RM20,500,000

No of Units : 213

Mobilization Period : November - December 2017

Date of commencement : January 2018

Date of completion : 12<sup>th</sup> April 2020

Period of completion : 29 months