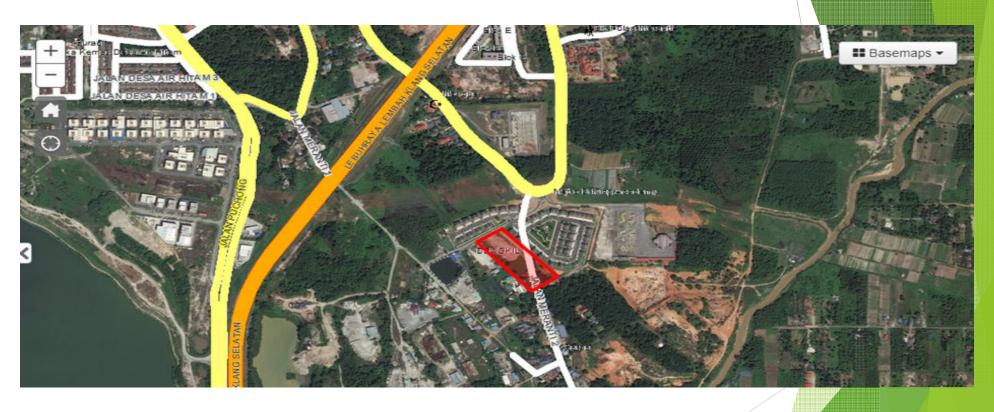

- View 2





Block C -View 1



Block C - View 2



Block D - View 1



Block D - View 2





Block E - View 1



Block E - View 2



Block F - View 1



Block F - View 2





Block G - View 1



Block H and Block I - View 1



Block G - View 2



Block H and Block I - View 2







Block J and K - View 1



Block L - View 1



Block J and K - View 2





#### **Construction of Townhouses**

On the 1<sup>st</sup> of November 2017, PMSB signed a Partnership Agreement with Pacific Vintage Sdn Bhd to develop a land into individual residential unit of townhouses.

Estimated GDV : RM34 million

Number of units : 86

Period of construction : 36 months (estimated)

#### Our scope of responsibilities:

- 1. Project Management
- 2. Main Contractor
- 3. Sales and marketing



## **Land Location**









## **Artist Impression**



MIRACH

#### Diversification of Group's Core Businesses:

Proposed New Agricultural Business



## Proposed New Agricultural Business

- ▶ On 8<sup>th</sup> of February 2018, Mirach Energy Ltd ("MEL") entered into a memorandum of understanding with RCL Kelstar Sdn Bhd ("RCL"), to potentially acquire 70% of equity interest in RCL.
- RCL has secured a 50 years rights to a 5,500 acres of land in Kelantan, Malaysia
- ► This is a joint initiative with Kelantan State Economic Development Corporation to undertake the development of a multi-storey agricultural project
- ► The proposed acquisition will provide the opportunity for MEL to participate in the project.



#### Proposed New Agricultural Business

- ► The proposed 70% equity interest acquisition in RCL