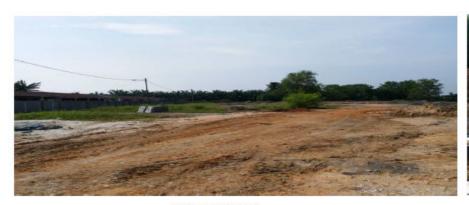

## Construction of Single Storey Houses

On 20<sup>th</sup> October 2017, Mirach Energy Limited, through it's subsidiary, entered into an an agreement with PRG Holdings Berhad to undertake the construction, completion and handover of 213 units single storey terrace houses in Batu Gajah, Perak.

Contract sum : RM20,500,000

No of Units : 213

Mobilization Period : November - December 2017

Date of commencement : January 2018

Date of completion : 12<sup>th</sup> April 2020

Period of completion : 29 months