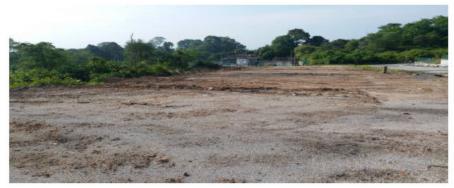

## Construction of Single Storey Houses

On 20<sup>th</sup> October 2017, Mirach Energy Limited, through it's subsidiary, entered into an an agreement with PRG Holdings Berhad to undertake the construction, completion and handover of 213 units single storey terrace houses in Batu Gajah, Perak.

Contract sum : RM20,500,000

No of Units : 213

Mobilization Period : November - December 2017

Date of commencement : January 2018

Date of completion : 12<sup>th</sup> April 2020

Period of completion : 29 months