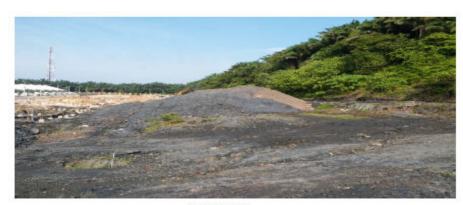

## Construction of Single Storey Houses

On 20<sup>th</sup> October 2017, Mirach Energy Limited, through it's subsidiary, entered into an an agreement with PRG Holdings Berhad to undertake the construction, completion and handover of 213 units single storey terrace houses in Batu Gajah, Perak.

Contract sum : RM20,500,000

No of Units : 213

Mobilization Period : November - December 2017

Date of commencement : January 2018

Date of completion : 12<sup>th</sup> April 2020

Period of completion : 29 months

## Site Plan Satellite View