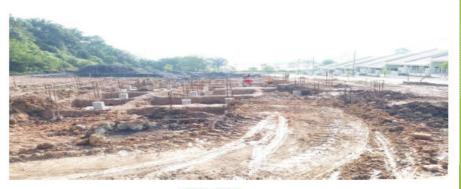

## Construction of Single Storey Houses

On 20<sup>th</sup> October 2017, Mirach Energy Limited, through it's subsidiary, entered into an an agreement with PRG Holdings Berhad to undertake the construction, completion and handover of 213 units single storey terrace houses in Batu Gajah, Perak.

Contract sum : RM20,500,000

No of Units : 213

Mobilization Period : November - December 2017

Date of commencement : January 2018

Date of completion : 12<sup>th</sup> April 2020

Period of completion : 29 months