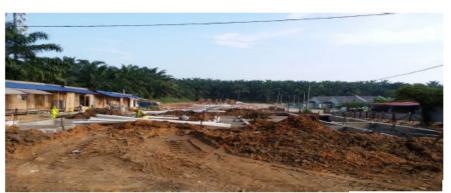

## Construction of Single Storey Houses

On 20<sup>th</sup> October 2017, Mirach Energy Limited, through it's subsidiary, entered into an an agreement with PRG Holdings Berhad to undertake the construction, completion and handover of 213 units single storey terrace houses in Batu Gajah, Perak.

Contract sum : RM20,500,000

No of Units : 213

Mobilization Period : November - December 2017

Date of commencement : January 2018

Date of completion : 12<sup>th</sup> April 2020

Period of completion : 29 months