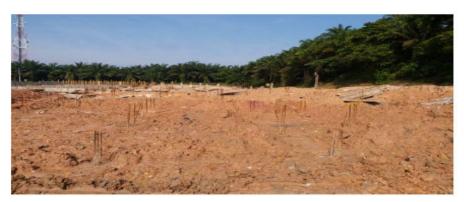

## Construction of Single Storey Houses

On 20<sup>th</sup> October 2017, Mirach Energy Limited, through it's subsidiary, entered into an an agreement with PRG Holdings Berhad to undertake the construction, completion and handover of 213 units single storey terrace houses in Batu Gajah, Perak.

Contract sum : RM20,500,000

No of Units : 213

Mobilization Period : November - December 2017

Date of commencement : January 2018

Date of completion : 12<sup>th</sup> April 2020

Period of completion : 29 months