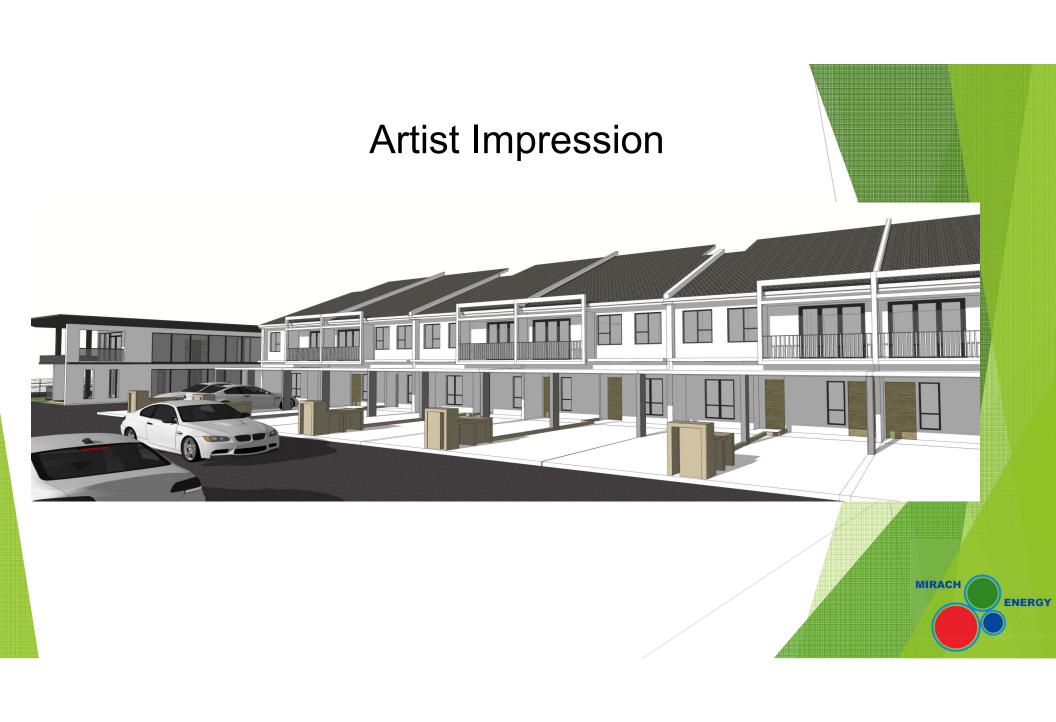

2





Block C -View 1



Block C - View 2



Block D - View 1



Block D - View 2





Block E - View 1



Block E - View 2



Block F - View 1



Block F - View 2





Block G - View 1



Block H and Block I - View 1



Block G - View 2



Block H and Block I - View 2







Block J and K - View 1



Block L - View 1



Block J and K - View 2





#### **Construction of Townhouses**

On the 1<sup>st</sup> of November 2017, PMSB signed a Partnership Agreement with Pacific Vintage Sdn Bhd to develop a land into individual residential unit of townhouses.

Estimated GDV : RM34 million

Number of units : 86

Period of construction : 36 months (estimated)

#### Our scope of responsibilities:

- 1. Project Management
- 2. Main Contractor
- 3. Sales and marketing



## **Land Location**









## **Artist Impression**



MIRACH

#### Diversification of Group's Core Businesses:

Proposed New Agricultural Business



## Proposed New Agricultural Business

- ▶ On 8<sup>th</sup> of February 2018, Mirach Energy Ltd ("MEL") entered into a memorandum of understanding with RCL Kelstar Sdn Bhd ("RCL"), to potentially acquire 70% of equity interest in RCL.
- RCL has secured a 50 years rights to a 5,500 acres of land in Kelantan, Malaysia
- ► This is a joint initiative with Kelantan State Economic Development Corporation to undertake the development of a multi-storey agricultural project
- ► The proposed acquisition will provide the opportunity for MEL to participate in the project.



#### Proposed New Agricultural Business

- ► The proposed 70% equity interest acquisition in RCL is for