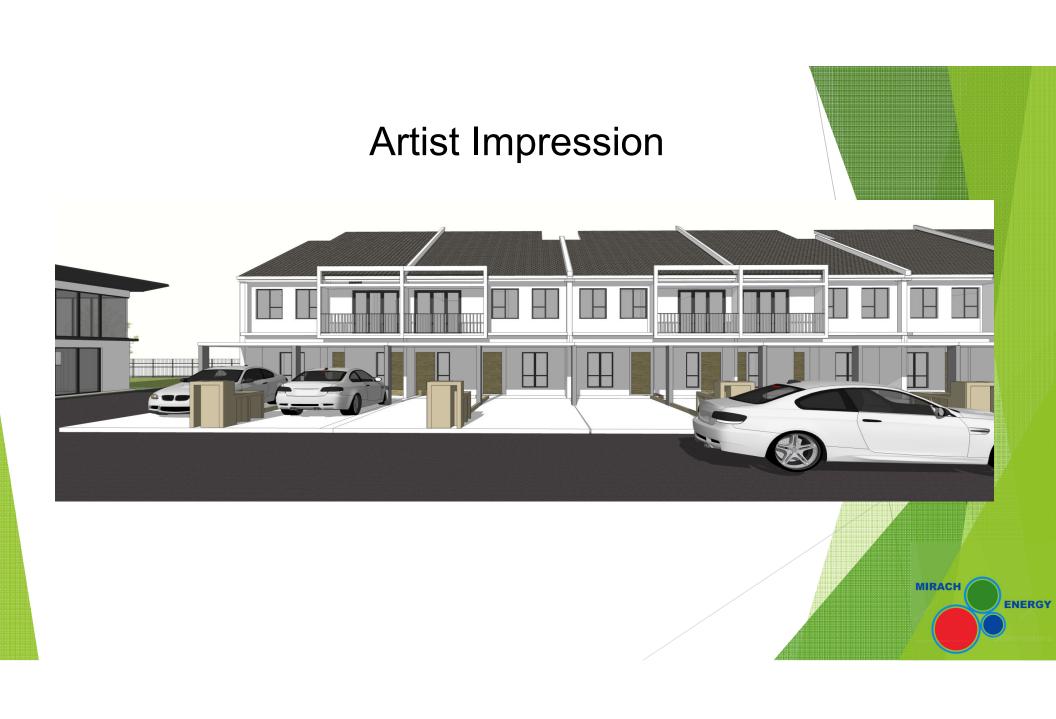

ew 2





Block C -View 1



Block C - View 2



Block D - View 1



Block D - View 2





Block E - View 1



Block E - View 2



Block F - View 1



Block F - View 2





Block G - View 1



Block H and Block I - View 1



Block G - View 2



Block H and Block I - View 2







Block J and K - View 1



Block L - View 1



Block J and K - View 2





#### **Construction of Townhouses**

On the 1<sup>st</sup> of November 2017, PMSB signed a Partnership Agreement with Pacific Vintage Sdn Bhd to develop a land into individual residential unit of townhouses.

Estimated GDV : RM34 million

Number of units : 86

Period of construction : 36 months (estimated)

#### Our scope of responsibilities:

- 1. Project Management
- 2. Main Contractor
- 3. Sales and marketing



## **Land Location**









## **Artist Impression**



MIRACH

#### Diversification of Group's Core Businesses:

Proposed New Agricultural Business



## Proposed New Agricultural Business

- ▶ On 8<sup>th</sup> of February 2018, Mirach Energy Ltd ("MEL") entered into a memorandum of understanding with RCL Kelstar Sdn Bhd ("RCL"), to potentially acquire 70% of equity interest in RCL.
- RCL has secured a 50 years rights to a 5,500 acres of land in Kelantan, Malaysia
- ► This is a joint initiative with Kelantan State Economic Development Corporation to undertake the development of a multi-storey agricultural project
- ► The proposed acquisition will provide the opportunity for MEL to participate in the project.



#### Proposed New Agricultural Business

- ► The proposed 70% equity interest acquisition in RCL is f