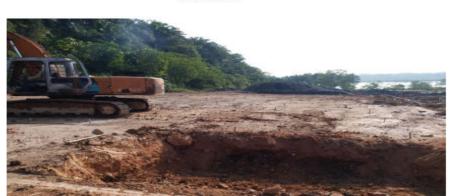

## Construction of Single Storey Houses

On 20<sup>th</sup> October 2017, Mirach Energy Limited, through it's subsidiary, entered into an an agreement with PRG Holdings Berhad to undertake the construction, completion and handover of 213 units single storey terrace houses in Batu Gajah, Perak.

Contract sum : RM20,500,000

No of Units : 213

Mobilization Period : November - December 2017

Date of commencement : January 2018

Date of completion : 12<sup>th</sup> April 2020

Period of completion : 29 months

## Site Plan Satellite View