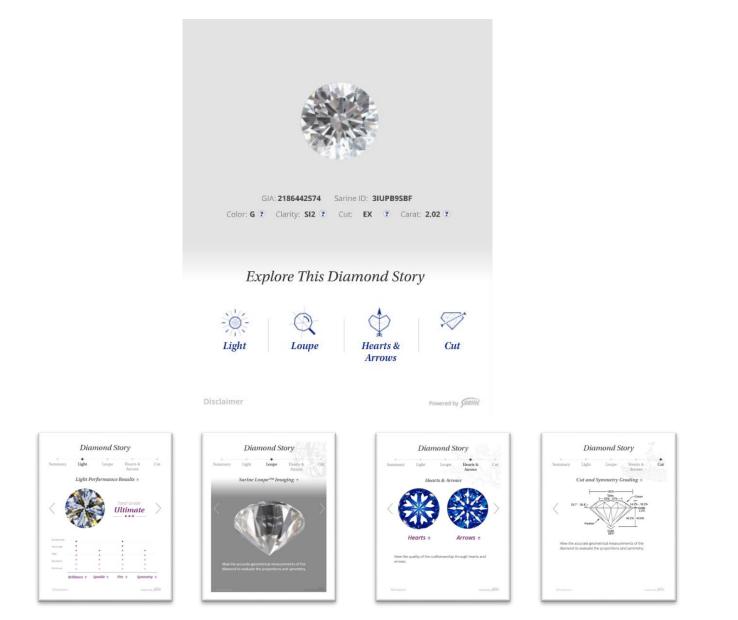

# Sarine Loupe main launch screen and its four optional links, depending on customers' choices – light performance, visualization, Hearts and Arrows and Cut / proportions

The U.S. launching of the Sarine Profile took place at Sarine North America's headquarters in the International Gem Tower on 47<sup>th</sup> Street, New York's famed Diamond Way. Hosted by Mr. Uzi Levami, Sarine's Executive Director and CEO, the evening commenced with a welcome reception for many of the industry leaders, followed by Mr. Levami's welcoming remarks, stating, "The introduction of the Sarine Profile provides a new comprehensive solution for the polished diamond wholesale and retail trade. Sarine is proud to once again be at the forefront and aims to continue to strengthen the diamond industry with innovative technological solutions"